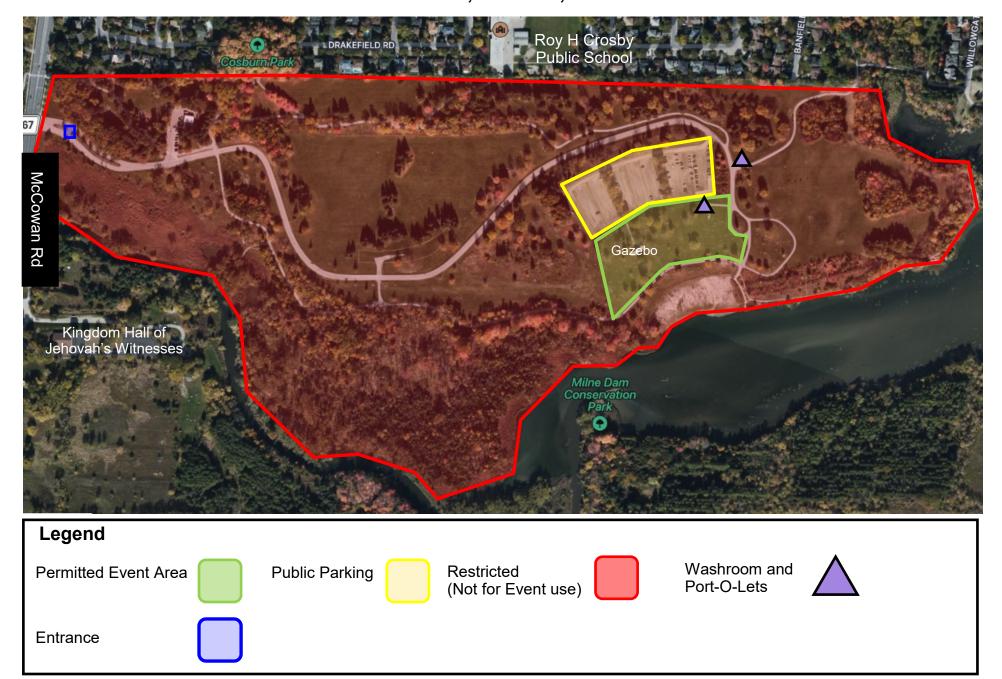

### Milne Dam Conservation Park - Site Map User Guide 8251 McCowan Rd, Markham, ON L3P 3J3

Location: 8251 McCowan Rd, Markham, ON L3P 3J3

Park Hours: 9 AM to Dusk

Maximum Park Occupancy: 500

Available Parking: 380 Accessible Parking: 6

#### Available Washrooms:

- Permanent washroom
- Port-O-Lets

#### Amenities:

- Gazebo
- Picnic Tables