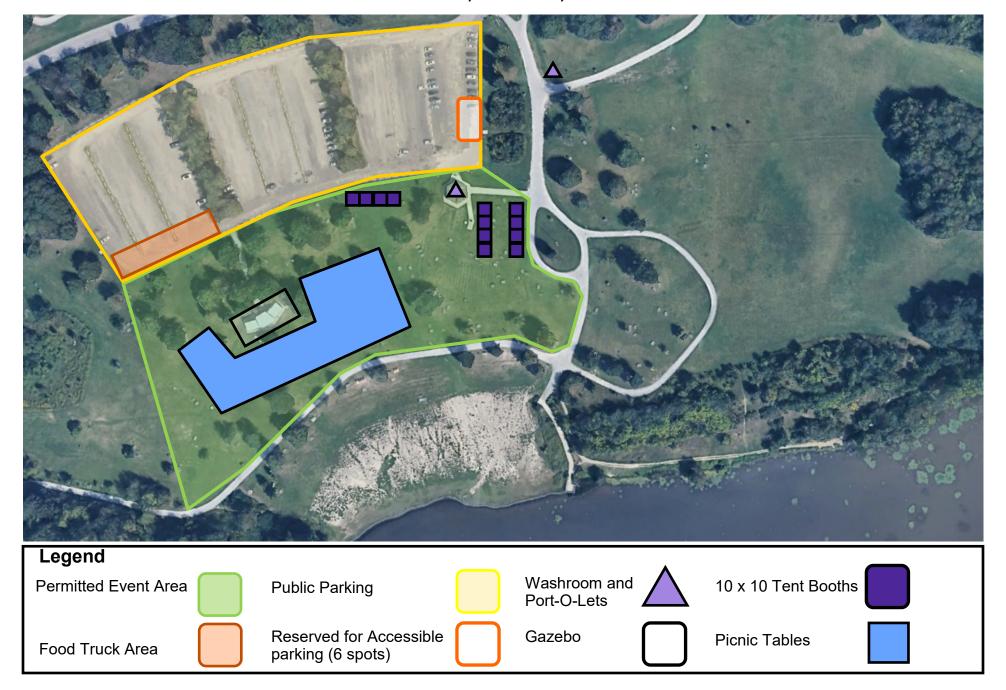

### Milne Dam Conservation Park - Site Map User Guide 8251 McCowan Rd, Markham, ON L3P 3J3

Location: 8251 McCowan Rd, Markham, ON L3P 3J3

Park Hours: 9 AM to Dusk

Maximum Park Occupancy: 500

Available Parking: 380 Accessible Parking: 6

#### Available Washrooms:

- Permanent washroom
- Port-O-Lets

#### Amenities:

- Gazebo
- Picnic Tables

#### Permitted Activities:

- Performances (under pre existing Gazebos/Shaded Structures)
- Amplified Sound (Noise Exemption Permit may be required)
- Power Generator (Maximum 2,200 W/18.3 A)
- Food Vendor/Truck (must be located in the parking lot and free to all event attendees)
- Tents (10 x 10, must be weighted, no staking)