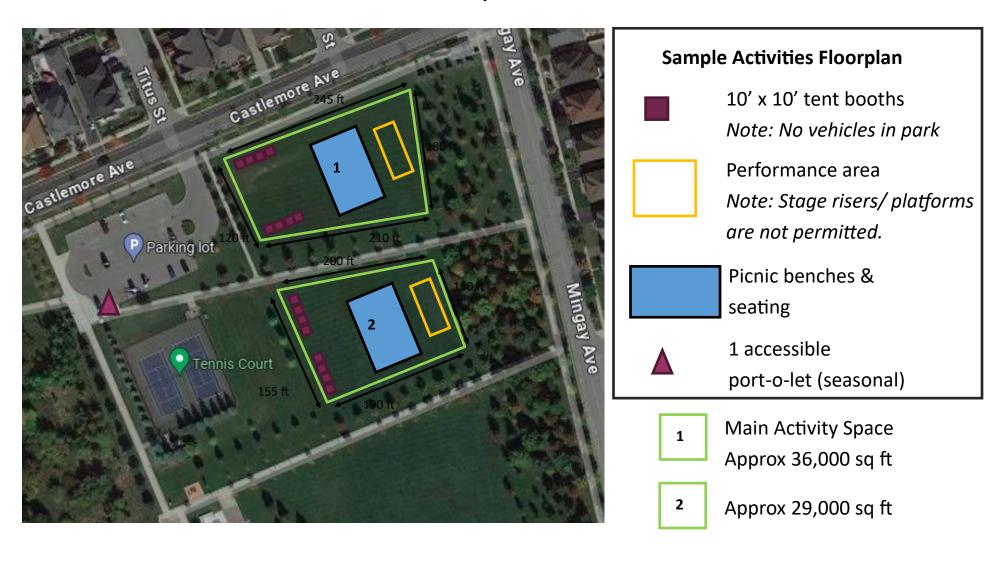

Available Washrooms: 1-2 x Port-O-Let

Waste Disposal: Garbage & recycling bins

### Permitted Activities:

- Performances (on permitted grass space). Stage risers/ platforms are not permitted.
- Amplified Sound (Noise Exemption Permit may be required)
- Power Generator (Maximum 2,200 W/18.3 A)
- Food Vendor (vendor tents must be located in the permitted grass space and free to all event attendees).
  No vehicles in park.
- Tents (10 x 10, must be weighted, no staking)