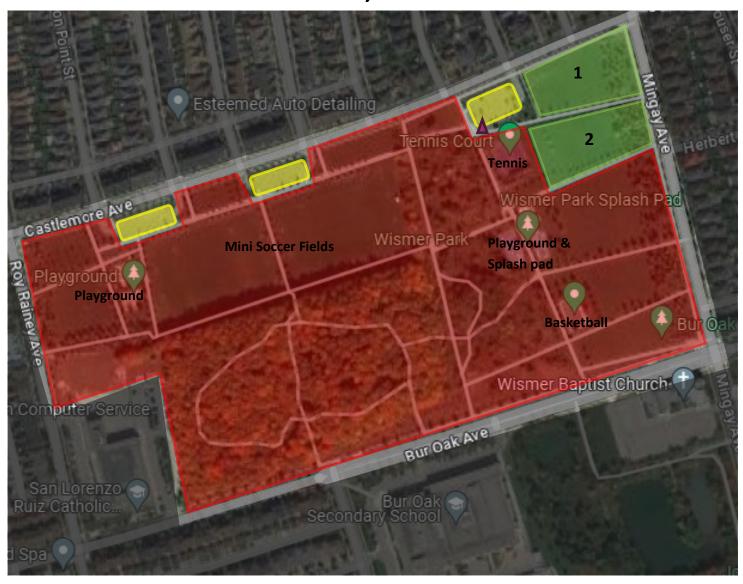

## Wismer Park - Site Map User Guide 980 Bur Oak Ave, Markham L6E 0E1

Location: 980 Bur Oak Ave, Markham L6E E1

Park Hours: 9 AM to 8:30 PM

Maximum Park Occupancy: 200

Available Parking: 100 Accessible Parking: 4

Available Washrooms: 1-2 x Port-O-Let

Waste Disposal: Garbage & recycling bins

### Amenities:

- Picnic Tables
- Playground x2
- Mini soccer fields x4
- Basketball court
- Tennis courts / Pickleball x2
- Splash Pad

### Permitted Activities:

- Performances (on permitted grass space). Stage risers/ platforms are not permitted.
- Amplified Sound (Noise Exemption Permit may be required)
- Power Generator (Maximum 2,200 W/18.3 A)
- Food Vendor (vendor tents must be located in the permitted grass space and free to all event attendees).
  No vehicles in park.
- Tents (10 x 10, must be weighted, no staking)