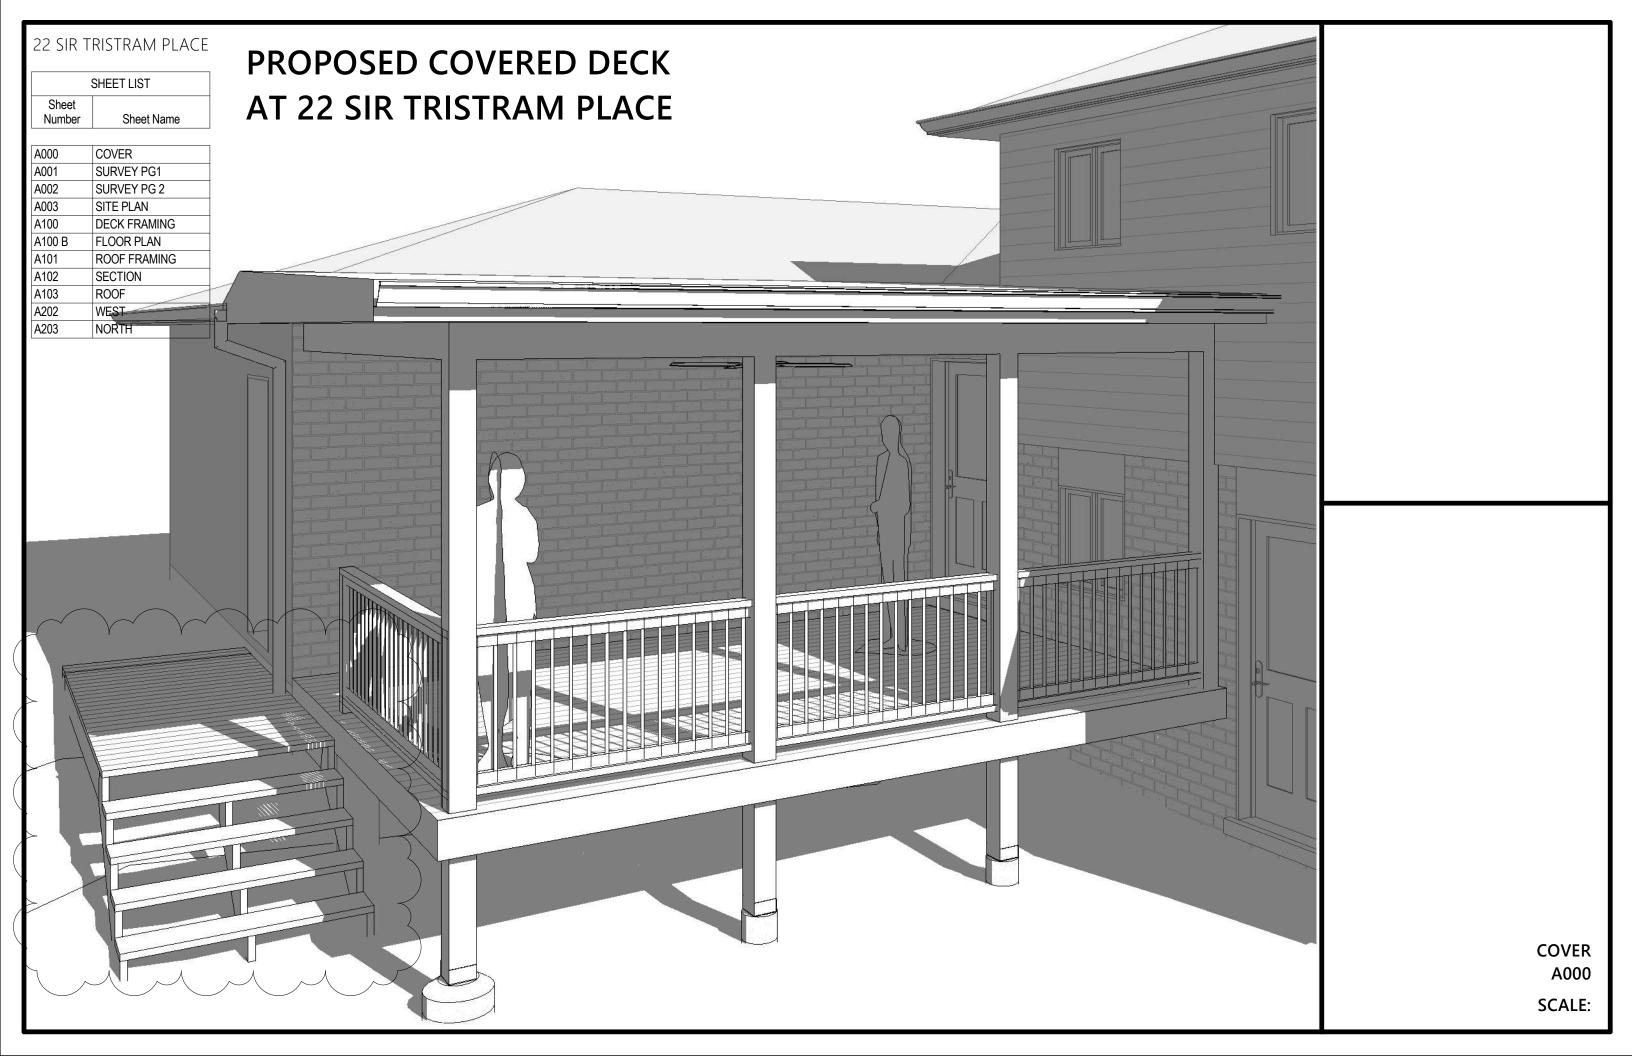

## DECK FRAMING A100 SCALE: 1/4" = 1'-0"

| design, and has t        | d has reviewed and takes<br>the qualifications and meets the<br>Building Code to design the<br>ints. | e requirements set out |
|--------------------------|------------------------------------------------------------------------------------------------------|------------------------|
| The second second second | Qualification Informatio                                                                             |                        |
|                          | A A                                                                                                  | 101200                 |
| OZREN STAMBUI            | ( (wan)