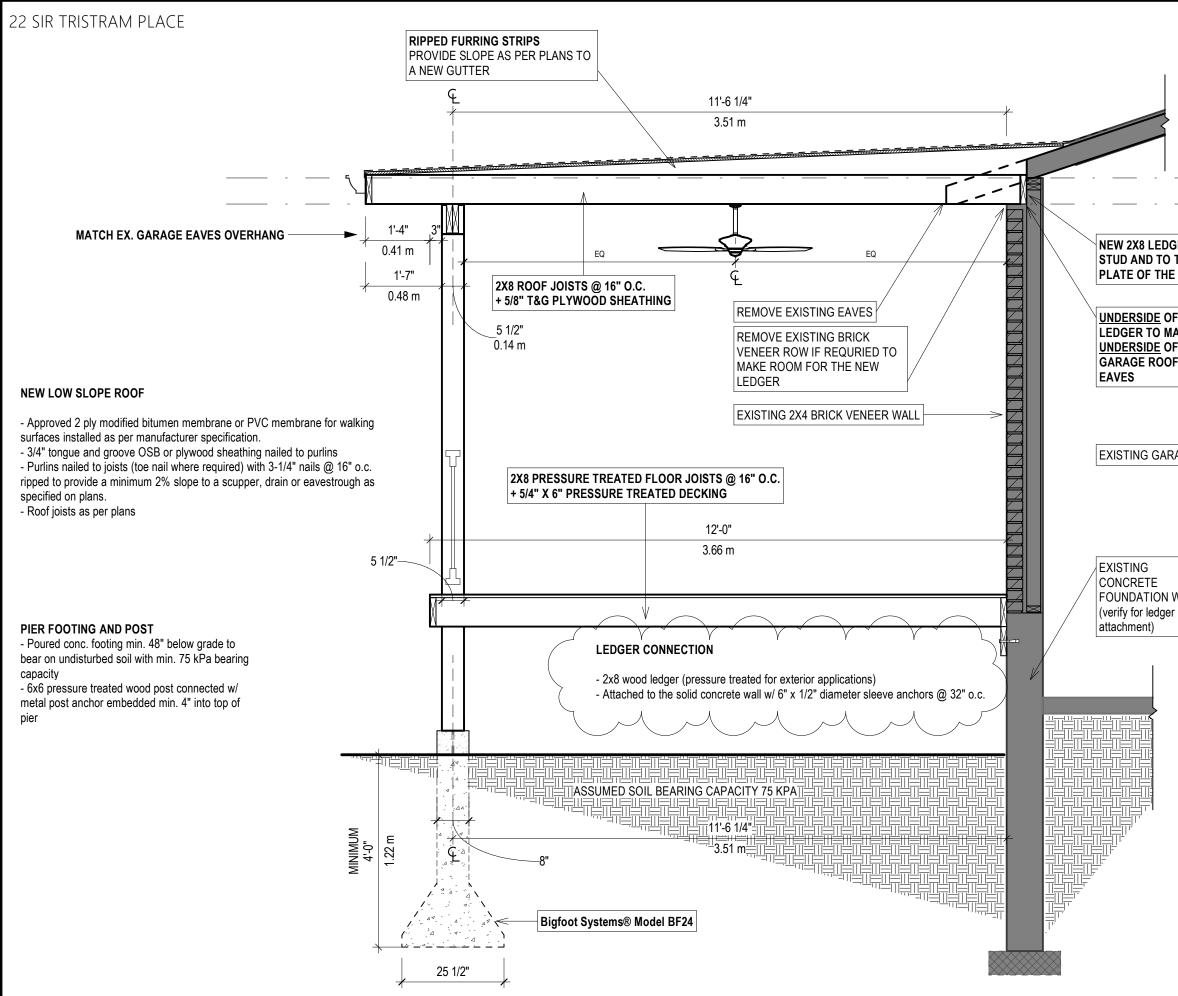

4' - 3" 1.30 m

EXISTING HIP RAFTER

2X8 LEDGER BOARD

NAILED TO EXISTING STUDS AND TOP PLATES

22 SIR TRISTRAM PLACE

**ROOF FRAMING** A101 SCALE: 1/4" = 1'-0"

| GARAGE CEILING<br>8'-3"<br>U/S GARAGE SOFFIT<br>7'-8 1/2"<br>CER NAILED TO EACH<br>THE DOUBLE TOP<br>E EXISTING WALL<br>F THE NEW 2X8<br>ATCH THE<br>F THE EXISTING<br>F SOFFIT /<br>AGE INTERIOR |                                                                                                                                                                                                                                                                                                                                                                                                                                                                                                                                                                                                                                                                                                                                                                                                                                                                                                                                                                                                                                                                                                                                                                                                                                                                                                                                                                                                                                                                                                                                                                                                                                                                                                                                                                                                                                                                                                                                                                                                                                                                                                                             |
|---------------------------------------------------------------------------------------------------------------------------------------------------------------------------------------------------|-----------------------------------------------------------------------------------------------------------------------------------------------------------------------------------------------------------------------------------------------------------------------------------------------------------------------------------------------------------------------------------------------------------------------------------------------------------------------------------------------------------------------------------------------------------------------------------------------------------------------------------------------------------------------------------------------------------------------------------------------------------------------------------------------------------------------------------------------------------------------------------------------------------------------------------------------------------------------------------------------------------------------------------------------------------------------------------------------------------------------------------------------------------------------------------------------------------------------------------------------------------------------------------------------------------------------------------------------------------------------------------------------------------------------------------------------------------------------------------------------------------------------------------------------------------------------------------------------------------------------------------------------------------------------------------------------------------------------------------------------------------------------------------------------------------------------------------------------------------------------------------------------------------------------------------------------------------------------------------------------------------------------------------------------------------------------------------------------------------------------------|
| VALL                                                                                                                                                                                              | Definition of the formation of the fo |