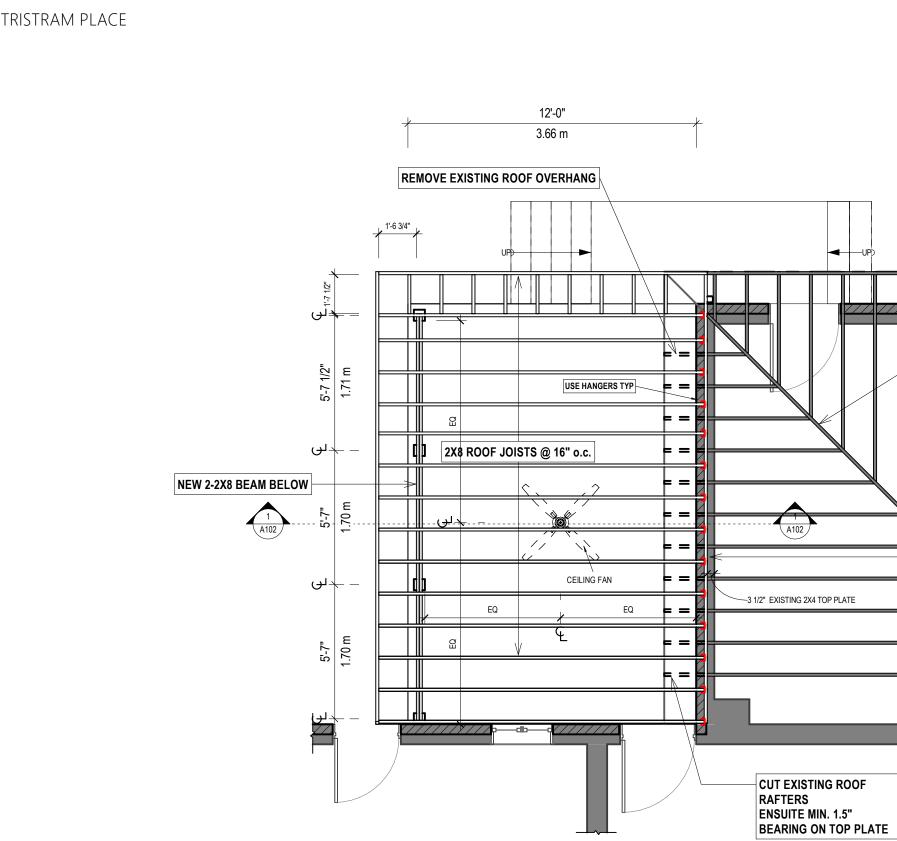

4' - 3" 1.30 m

EXISTING HIP RAFTER

2X8 LEDGER BOARD

NAILED TO EXISTING STUDS AND TOP PLATES

22 SIR TRISTRAM PLACE

**ROOF FRAMING** A101 SCALE: 1/4" = 1'-0"

| GARAGE CEILING<br>8'-3"<br>U/S GARAGE SOFFIT<br>7'-8 1/2"<br>CER NAILED TO EACH<br>THE DOUBLE TOP<br>E EXISTING WALL<br>F THE NEW 2X8<br>ATCH THE<br>F THE EXISTING<br>F SOFFIT /<br>AGE INTERIOR |                                                                                                                                                                                                                                                                                                                                                                                                                                                                                                                                                                                                                                                                                                                                                                                                                                                                                                                                                                                                                                                                                                                                                                                                                                                                                                                                                                                                                                                                                                                                                                                                                                                                                                                                                                                                                                                                                                                                                                                                                                                                                                                             |
|---------------------------------------------------------------------------------------------------------------------------------------------------------------------------------------------------|-----------------------------------------------------------------------------------------------------------------------------------------------------------------------------------------------------------------------------------------------------------------------------------------------------------------------------------------------------------------------------------------------------------------------------------------------------------------------------------------------------------------------------------------------------------------------------------------------------------------------------------------------------------------------------------------------------------------------------------------------------------------------------------------------------------------------------------------------------------------------------------------------------------------------------------------------------------------------------------------------------------------------------------------------------------------------------------------------------------------------------------------------------------------------------------------------------------------------------------------------------------------------------------------------------------------------------------------------------------------------------------------------------------------------------------------------------------------------------------------------------------------------------------------------------------------------------------------------------------------------------------------------------------------------------------------------------------------------------------------------------------------------------------------------------------------------------------------------------------------------------------------------------------------------------------------------------------------------------------------------------------------------------------------------------------------------------------------------------------------------------|
| VALL                                                                                                                                                                                              | Definition of the formation of the fo |