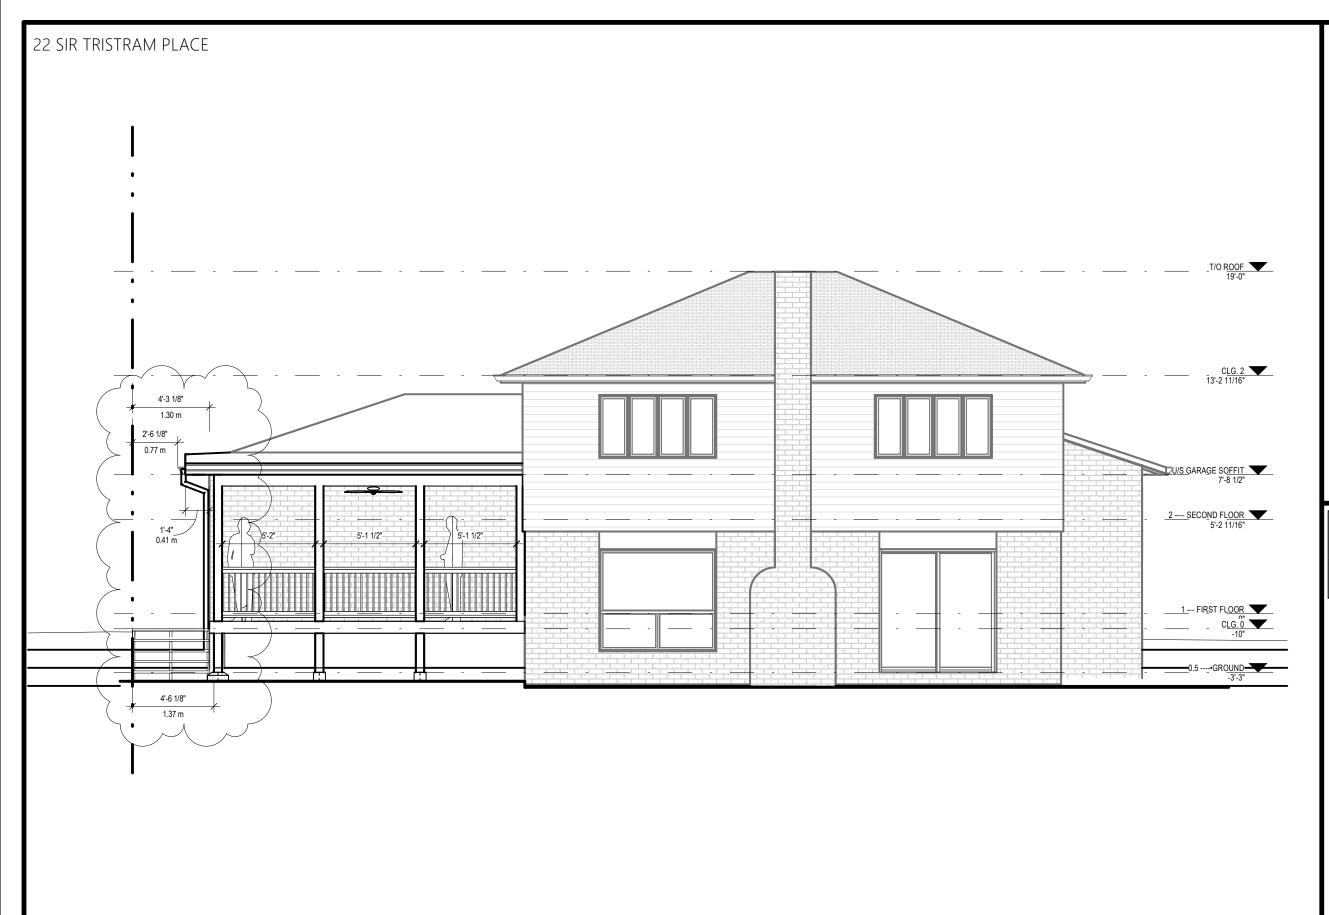

## SCALE: 3/16" = 1'-0"

A202

WEST

| design, and has | ed has reviewed and takes<br>the qualifications and meets the<br>Building Code to design the<br>rents. | he requirements set out           |
|-----------------|--------------------------------------------------------------------------------------------------------|-----------------------------------|
| Required unless | Qualification Informatio<br>design is exempt under Div. C - 3.                                         |                                   |
| OZREN STAMBU    | ik Ozvan                                                                                               | 46080                             |
| Name            | Signature                                                                                              | BCIN                              |
| Required unless | Registration Informatic<br>design is exempt under Div. C - 3.                                          | on<br>2.4.1. of the building code |
| STAMBU          | K HOMES                                                                                                | 106172                            |

| SCALE: | 3/16" | = | 1'-0" |
|--------|-------|---|-------|

| design, and has t                                                                                         | I has reviewed and takes<br>he qualifications and meets the<br>fullding Code to design the<br>rifs. | e requirements set out      |  |
|-----------------------------------------------------------------------------------------------------------|-----------------------------------------------------------------------------------------------------|-----------------------------|--|
|                                                                                                           | Qualification Informatio                                                                            |                             |  |
| Required unless di                                                                                        | elign is exempt under Div. C - 3.2                                                                  | 2.5.1. of the building code |  |
| OZREN STAMBUR                                                                                             | Juran                                                                                               | 46080                       |  |
| Name                                                                                                      | Signature                                                                                           | BCIN                        |  |
| Registration Information<br>Required unless design is exempt under Div, C - 3.2.4.1. of the building code |                                                                                                     |                             |  |
| STAMBUK HOMES                                                                                             |                                                                                                     | 106172                      |  |
| Firm Name                                                                                                 |                                                                                                     | BON                         |  |