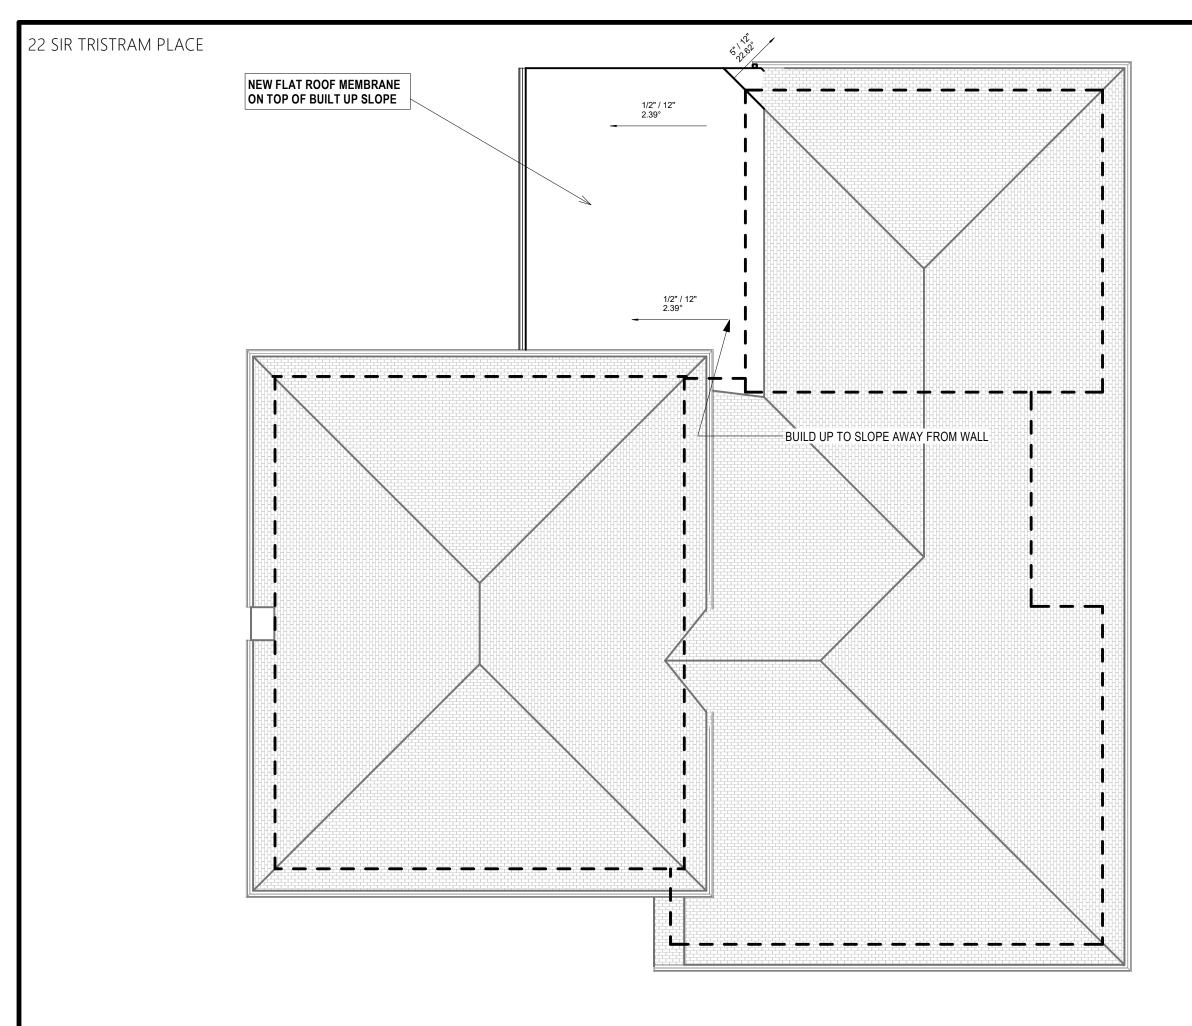

ROOF A103 SCALE: 1 : 70

| design, and has the  | has reviewed and takes<br>qualifications and meets th<br>liding Code to design the<br>8. | e requirements set out    |
|----------------------|------------------------------------------------------------------------------------------|---------------------------|
|                      | Qualification Informatio                                                                 | ñ                         |
| Required unless deal | gn is exempt under Div. C - 3.2                                                          | 5.1. of the building code |
| OZREN STAMBUK        | Oven                                                                                     | 46080                     |
| Name                 | Signature                                                                                | BCIN                      |
| Required unless dee  | Registration Informatio                                                                  |                           |
| STAMBUK HOMES        |                                                                                          | 106172                    |
| Firm Name            |                                                                                          | BON                       |