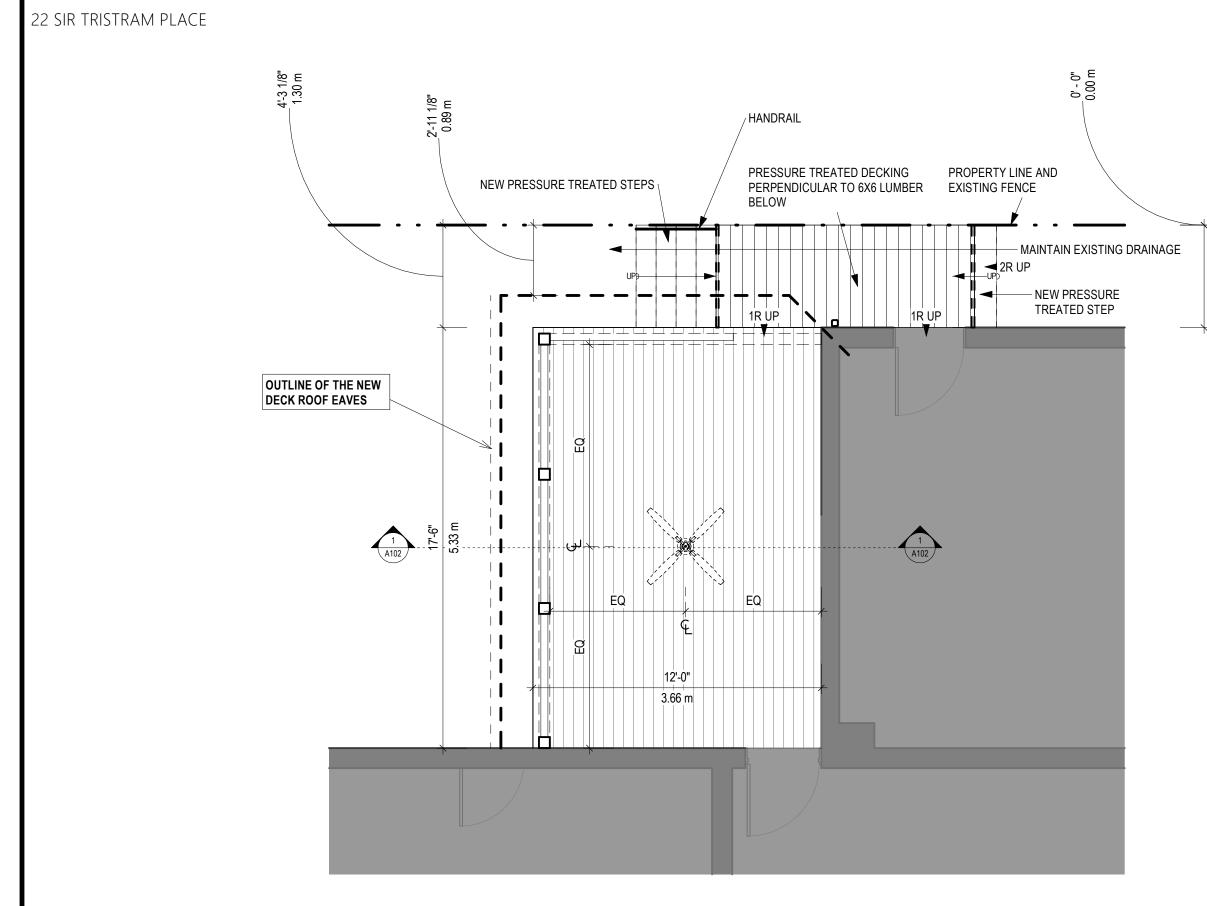

|
| OZREN STAMBUI            | ( (wan)                                                                                              | 46080                  |
| Name                     | Signature                                                                                            | BCIN                   |
| Required unless d        | Registration Information<br>lengt to exempt under Div, C - 3.2                                       |                        |
| STAMBUK HOMES            |                                                                                                      | 106172                 |
|                          |                                                                                                      |                        |



## FLOOR PLAN A100 B SCALE: 1/4" = 1'-0"

| as reviewed and takes<br>qualifications and meets th<br>ding Code to design the | e requirements set out                                                                                                                           |
|---------------------------------------------------------------------------------|--------------------------------------------------------------------------------------------------------------------------------------------------|
| Qualification Information<br>In is exempt under Div. C - 3.2                    |                                                                                                                                                  |
| Turan