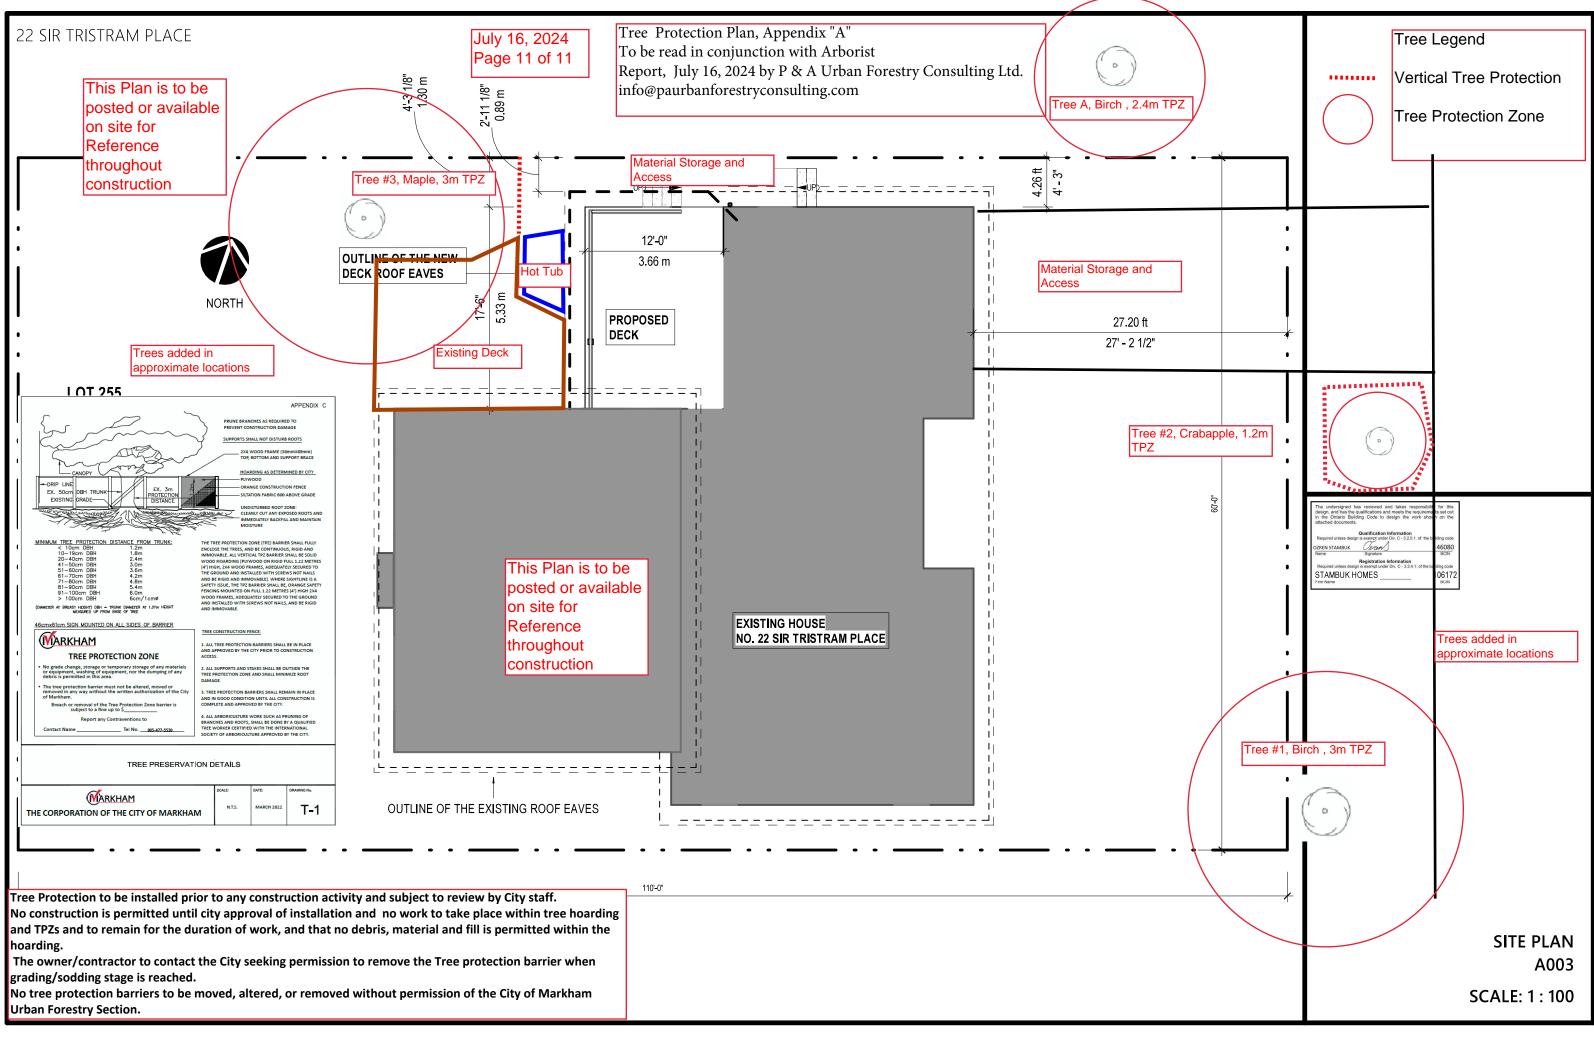

| BCIN                        |  |
| Registration Information<br>Required unless design is exempt under Div, C - 3.2.4.1. of the building code |                                                                                                     |                             |  |
| STAMBUK HOMES                                                                                             |                                                                                                     | 106172                      |  |
| Firm Name                                                                                                 |                                                                                                     | BON                         |  |