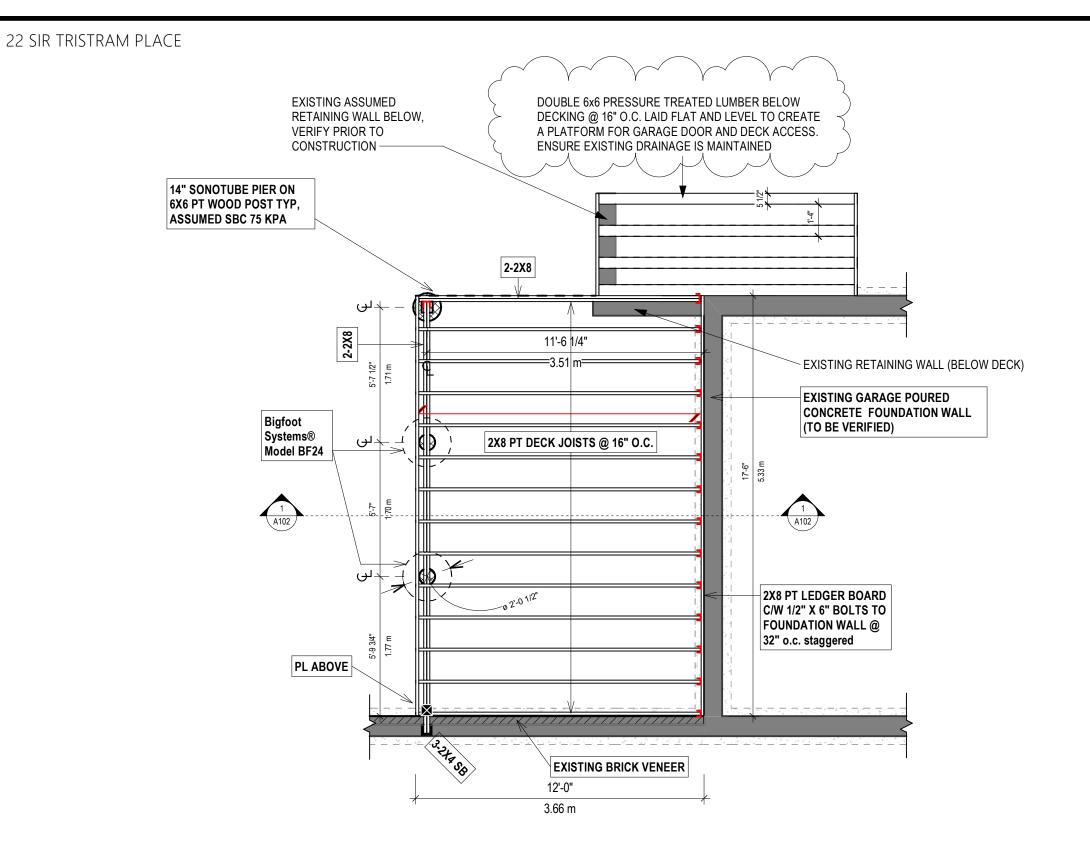

## DECK FRAMING A100 SCALE: 1/4" = 1'-0"

| design, and has t        | d has reviewed and takes<br>the qualifications and meets the<br>Building Code to design the<br>ints. | e requirements set out |
|--------------------------|------------------------------------------------------------------------------------------------------|------------------------|
| The second second second | Qualification Informatio                                                                             |                        |
|                          | A A                                                                                                  | 101200                 |
| OZREN STAMBUI            | ( (wan)