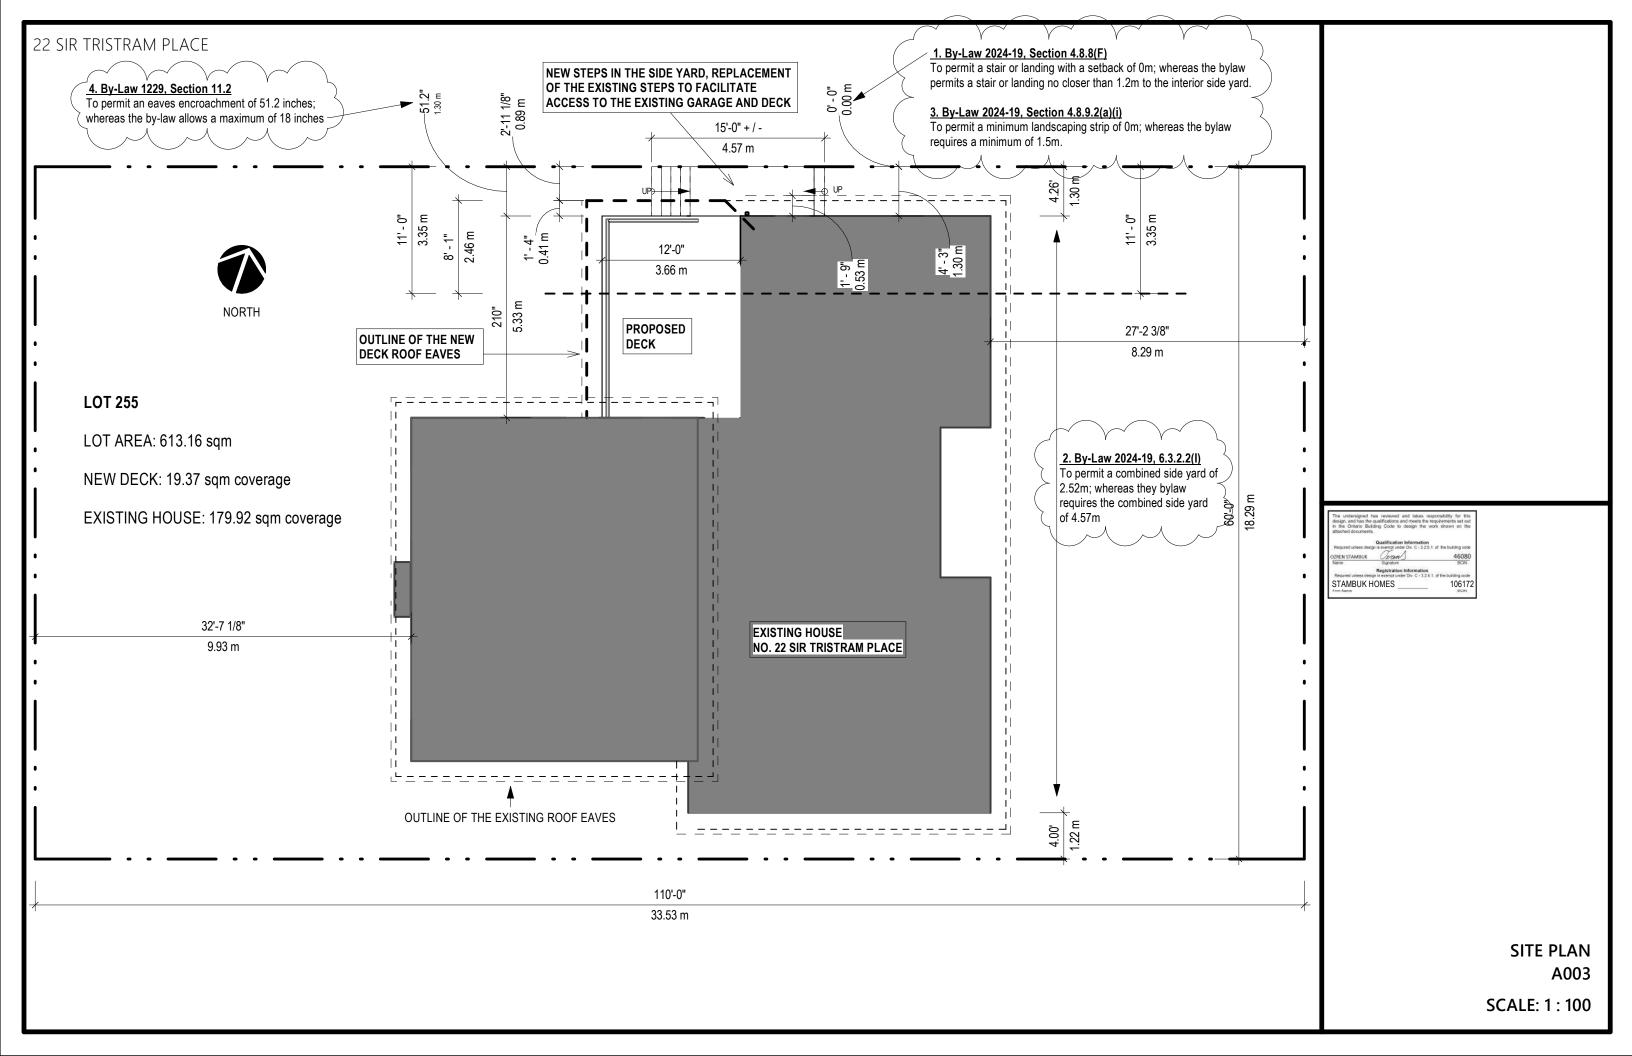

## DECK FRAMING A100 SCALE: 1/4" = 1'-0"

| design, and has t        | d has reviewed and takes<br>the qualifications and meets the<br>Building Code to design the<br>ints. | e requirements set out |
|--------------------------|------------------------------------------------------------------------------------------------------|------------------------|
| The second second second | Qualification Informatio                                                                             |                        |
|                          | A A                                                                                                  | 101200                 |
| OZREN STAMBUI            | ( (wan)