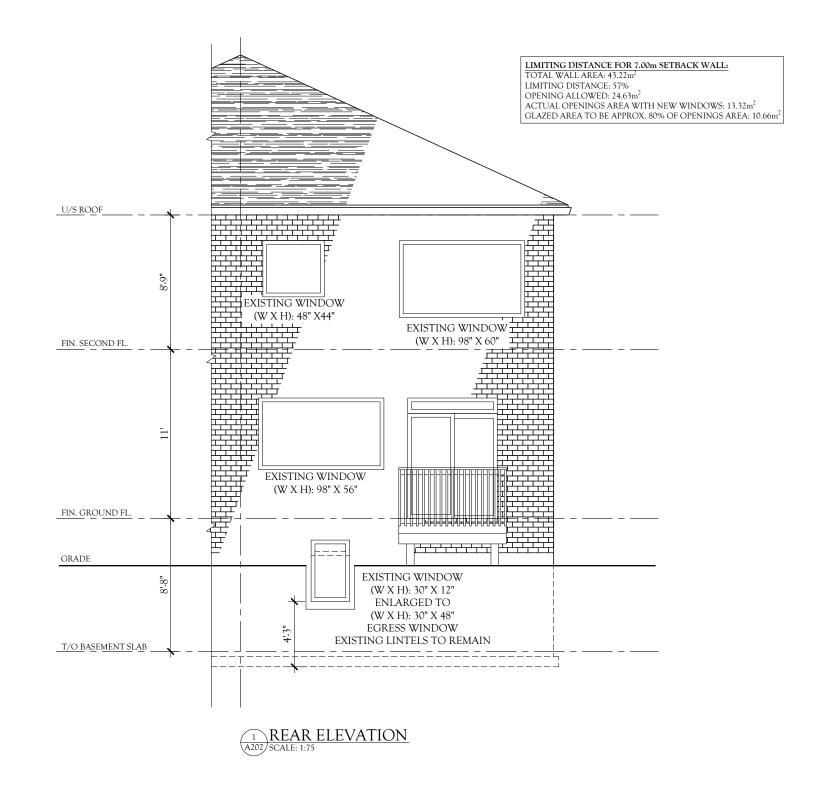

A201

1

THE UNDERSIGNED HAS REVIEWED AND TAKES RESPONSIBILITY FOR THIS DESIGN, AND HAS THE QUALIFICATIONS AND MEETS THE REQUIREMENTS SET OUT IN THE ONTARIO BUILDING CODE TO BE A DESIGNER. QUALIFICATION INFORMATION -REQUIRED UNLESS DESIGN IS EXEMPT UNDER 3.2.5.1 OF DIVISION "C" OF THE ONTARIO BUILDING CODE NAME: RAFAEL MARTINS SIGNATURE: Ralaced Machins BCIN: 112 144 RDA Designs 647-574-0220 / 647-518-3376 www.rdarchdesigns.com rdarch.designs@gmail.com PROJECT TITLE: 59 ROBERT EATON AVENUE DRAWING TITLE: REAR ELEVATION SCALE: DATE: 1:75 2023/12/06 DESIGNED BY: REVISION: SINGH D. 0 MARTINS R. PROJECT NO. SHEET NO. 1 A202