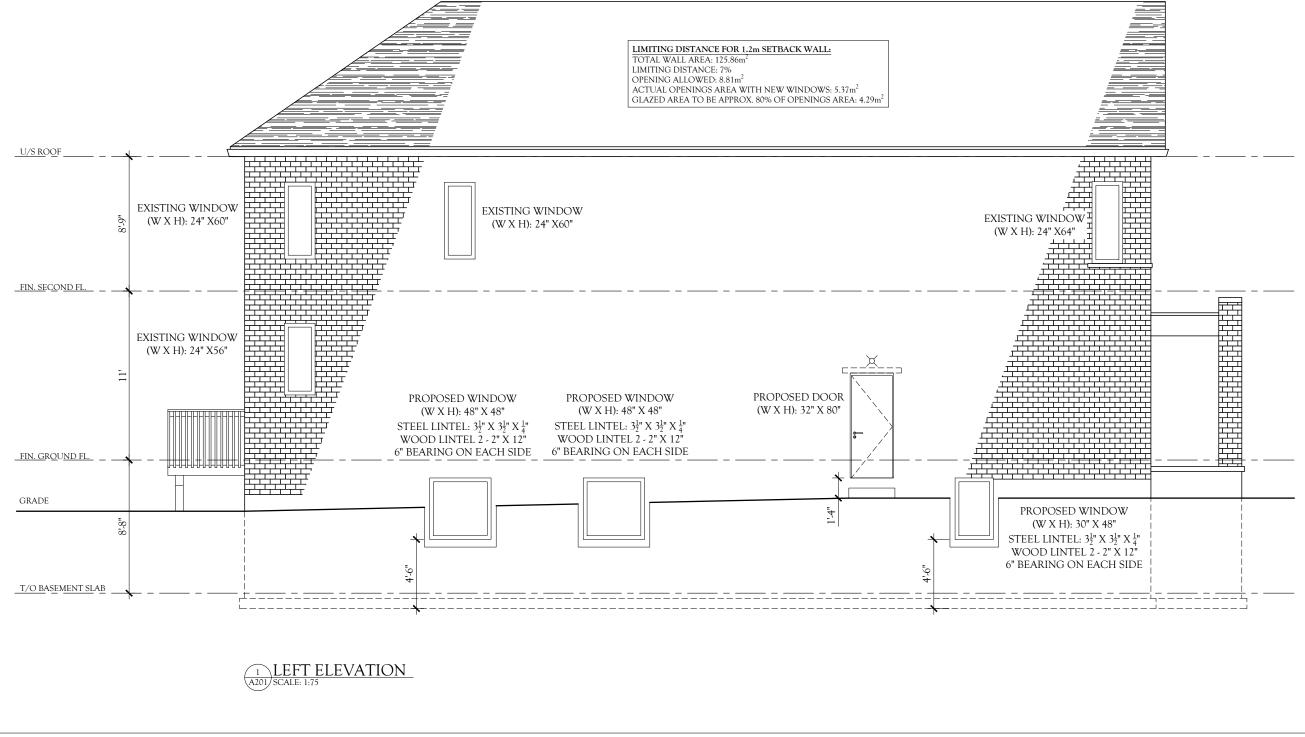

THE UNDERSIGNED HAS REVIEWED AND TAKES RESPONSIBILITY FOR THIS DESIGN, AND HAS THE QUALIFICATIONS AND MEETS THE REQUIREMENTS SET OUT IN THE ONTARIO BUILDING CODE TO BE A DESIGNER. QUALIFICATION INFORMATION -REQUIRED UNLESS DESIGN IS EXEMPT UNDER 3.2.5.1 OF DIVISION "C" OF THE ONTARIO BUILDING CODE NAME: RAFAEL MARTINS SIGNATURE: Ralace Machins BCIN: 112 144 **RDA** Designs 647-574-0220 / 647-518-3376 www.rdarchdesigns.com rdarch.designs@gmail.com PROJECT TITLE: 59 ROBERT EATON AVENUE DRAWING TITLE: LEFT ELEVATION SCALE: DATE: 1:75 2023/12/06 REVISION: DESIGNED BY: SINGH D. 0 MARTINS R. PROJECT NO. SHEET NO.

A201

1

THE UNDERSIGNED HAS REVIEWED AND TAKES RESPONSIBILITY FOR THIS DESIGN, AND HAS THE QUALIFICATIONS AND MEETS THE REQUIREMENTS SET OUT IN THE ONTARIO BUILDING CODE TO BE A DESIGNER. QUALIFICATION INFORMATION -REQUIRED UNLESS DESIGN IS EXEMPT UNDER 3.2.5.1 OF DIVISION "C" OF THE ONTARIO BUILDING CODE NAME: RAFAEL MARTINS SIGNATURE: Ralaced Machins BCIN: 112 144 RDA Designs 647-574-0220 / 647-518-3376 www.rdarchdesigns.com rdarch.designs@gmail.com PROJECT TITLE: 59 ROBERT EATON AVENUE DRAWING TITLE: REAR ELEVATION SCALE: DATE: 1:75 2023/12/06 DESIGNED BY: REVISION: SINGH D. 0 MARTINS R. PROJECT NO. SHEET NO. 1 A202