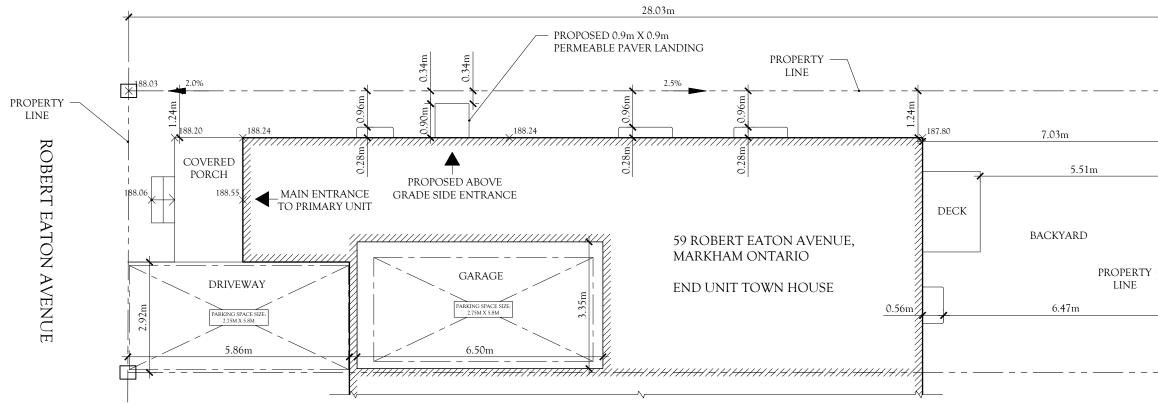

1 SITE PLAN A101 SCALE: 1:100

## SITE STATISTICS

- EXISTING MAIN FLOOR AREA: 70.43m<sup>2</sup> ٠
- EXISTING SECOND FLOOR AREA: 97.89m<sup>2</sup> ٠
- PROPOSED BASEMENT SECOND UNIT AREA: 64.83m<sup>2</sup> ٠ • PARKING SPACES REQUIRED: 2 SPACES
- PARKING SPACES PROVIDED: 1 SPACE INSIDE GARAGE ٠