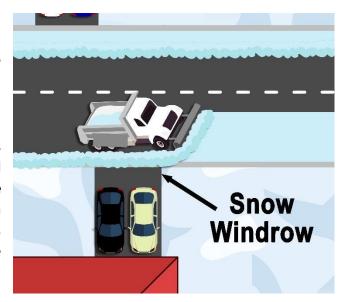

## What is a Snow Windrow?

A snow windrow refers to the pile of snow left across the end of a driveway created by a snow plow when it is clearing the road.