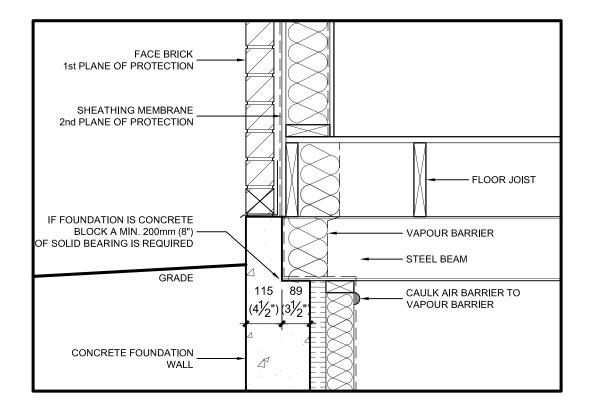

Beam pockets in a foundation wall will weaken the wall and should be avoided. A masonry pilaster or the thickening of the foundation wall at the beam location is an ideal solution. Constructing in this manner will provide a better bearing support for the beam and will increase the foundation wall stability and strength. Particular attention must be given to the air-barrier requirements at this location. The detail below depicts a typical steel beam bearing and air-barrier installation.