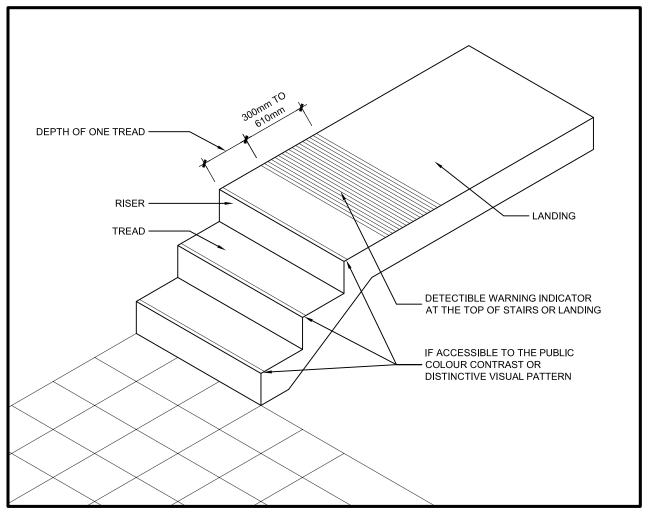

## 3.4.6.1. Surface Finish of Ramps and Stairs

- (1) The surfaces of ramps, landings and treads shall
  - (a) have a finish that is slip resistant, and
  - (b) if accessible to the public, have a colour contrast or a distinctive visual pattern to demarcate
    - (i) the leading edge of the tread,
    - (ii) the leading edge of the landing, and
    - (iii) the beginning and end of a ramp.
- (1.1) A tactile attention indicator conforming to Article 3.8.3.18.shall be installed

(a) at the top of the stairs, starting one tread depth back from the edge of the top stair, and

(b) at the leading edge of landings where a doorway opens onto stairs, starting one tread depth back from the edge of the landing.

## OBJECTIVE

A tactile attention indicator strip signals a warning to people with no or low vision that they are approaching a change in level. The strip is set back from the leading edge of the stair to provide sufficient warning of the change in level in advance. The illustration shows colour contrast strips on a stair tread and a tactile attention indicator.