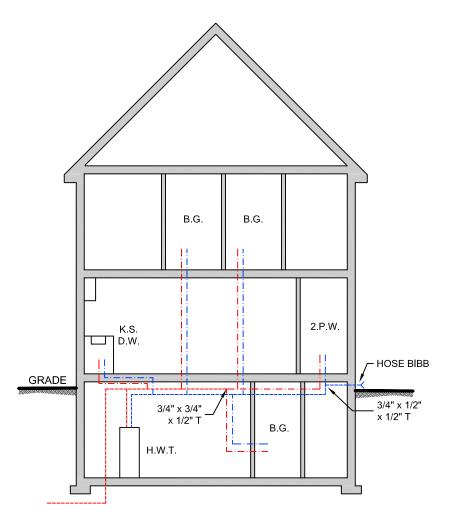

As an example, the dia containing (one dwellin Second floor – 2 bathro fixture units each = 7.2 washroom with water c 0.7, 1.4, and 1.4 fixture bathroom group and 2 8.6 fixture units. Total fixture units = 7.2

City of Markham, Anthony Rom 101 Town Centre Blvd., Markha 905.475.4858 | markham.ca/bu ollowing fixture units for a house he requirements for a ¾" water service. lavatory, and bath or shower @ 3.6 itchen sink, dishwasher, 2 piece tub and clothes water @ 1.4, 1.4, 2.2, 8.6 fixture units Basement – 1 each fixture units respectively, total =

### LEGEND

|                             | 1/2" HOT WATER LINE  |
|-----------------------------|----------------------|
|                             | 3/4" HOT WATER LINE  |
|                             | 1/2" COLD WATER LINE |
|                             | 3/4" COLD WATER LINE |
| B.G.                        | BATHROOM GROUP       |
| 2.P.W.                      | 2 PIECE WASHROOM     |
| K.S.                        | KITCHEN SINK         |
| D.W.                        | DISHWASHER           |
| H.W.T.                      | HOT WATER TANK       |
| NOTE: ALL SIZES ARE MINIMUM |                      |