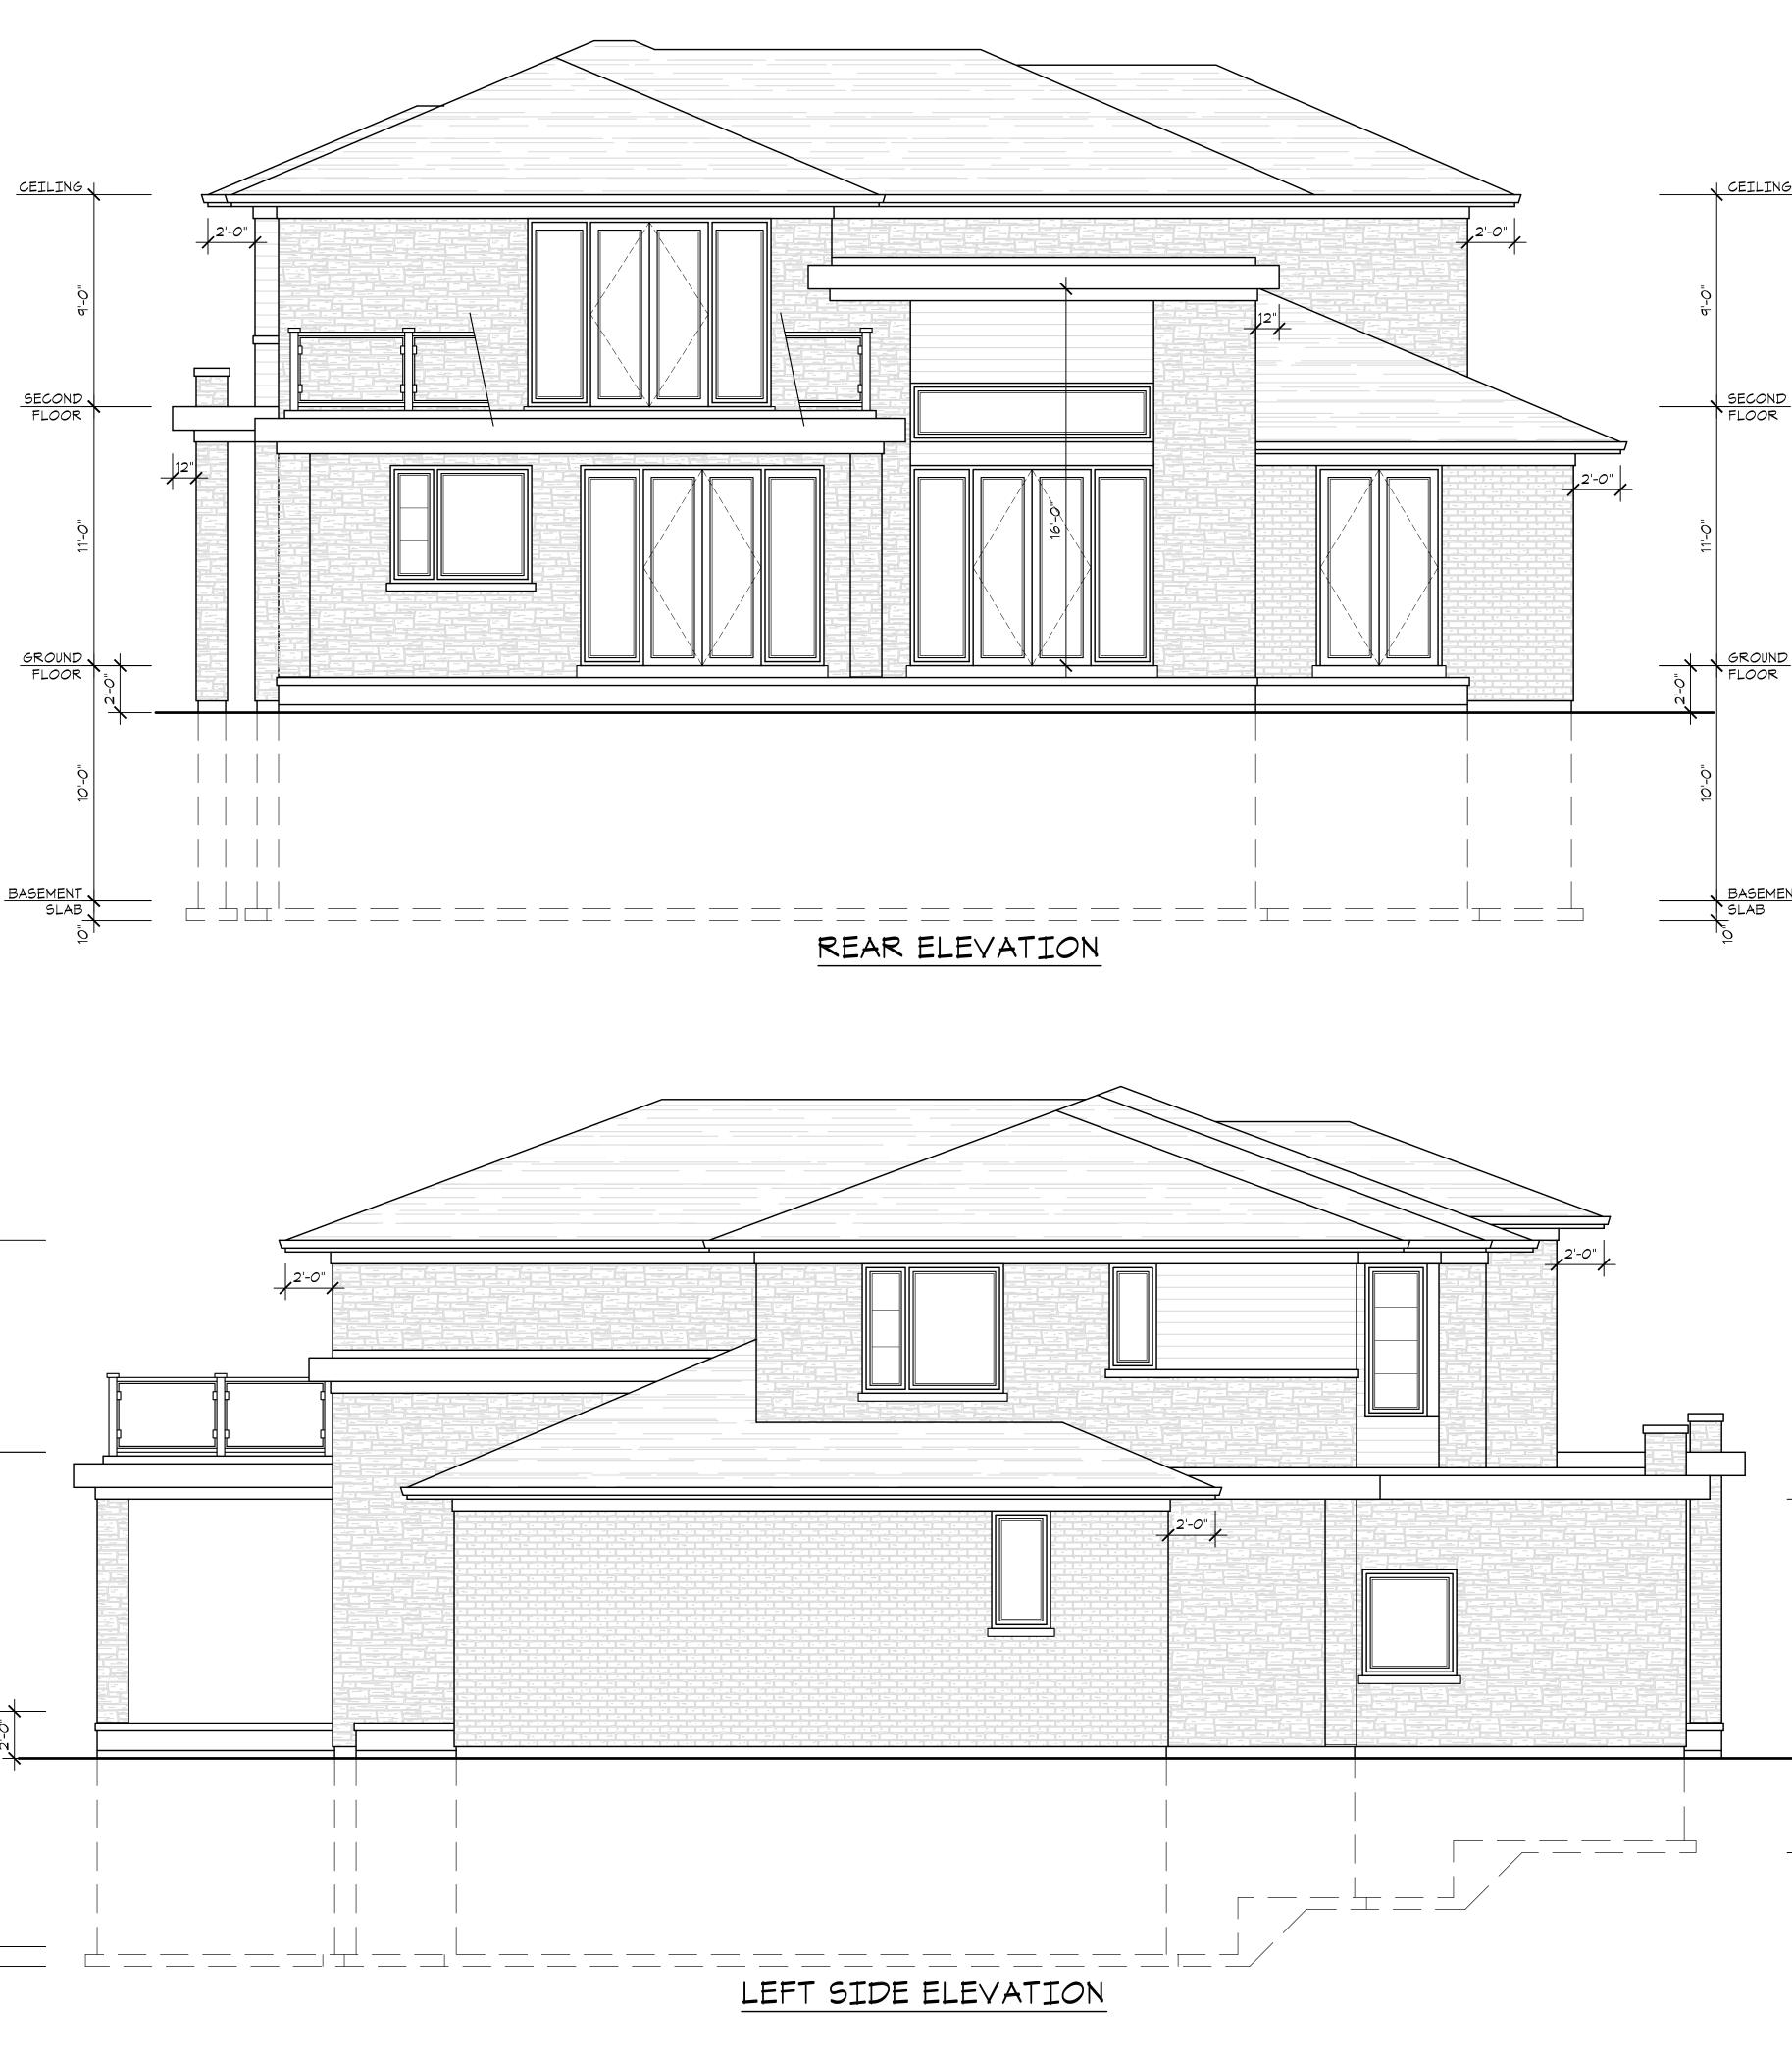

|                 | Appendix B       File:     22.251927.000.00.MNV       Date:     01/12/23                                                                                                                    |
|-----------------|---------------------------------------------------------------------------------------------------------------------------------------------------------------------------------------------|
| ROOF<br>RIDGE   | MM/DD/YY                                                                                                                                                                                    |
|                 |                                                                                                                                                                                             |
|                 |                                                                                                                                                                                             |
|                 |                                                                                                                                                                                             |
|                 |                                                                                                                                                                                             |
|                 |                                                                                                                                                                                             |
|                 | GENERAL NOTES:                                                                                                                                                                              |
|                 | ALL CONSTRUCTION IS TO CONFORM TO SECTION "9"<br>OF THE ONTARIO BUILDING CODE (LATEST<br>EDITION).                                                                                          |
|                 | CONTRACTOR SHALL CHECK AND VERIFY ALL NOTES<br>AND DIMENSIONS.<br>DO NOT SCALE DRAWINGS.                                                                                                    |
|                 | OWNER / CONTRACTOR / DESIGNER IS<br>RESPONSIBLE TO RE-CLAIM AND DESTROY ALL<br>PREVIOUS AND UN-REVISED COPIES OF THIS<br>DRAWING.                                                           |
|                 | THESE DRAWINGS ARE THE PROPERTY OF THE<br>GREGORY DESIGN GROUP AND / OR ITS CLIENTS<br>ONLY.                                                                                                |
| +               | BUILDING PERMITS TO BE OBTAINED PRIOR TO<br>COMMENCING CONSTRUCTION.                                                                                                                        |
|                 |                                                                                                                                                                                             |
|                 |                                                                                                                                                                                             |
|                 | REVISIONS AND DATA DATE   I review and take responsibility for the design                                                                                                                   |
|                 | work on behalf of a firm registered under<br>subsection 3.2.4 of Division C, of the Building<br>Code. I am qualified, and the firm is registered, in<br>the appropriate classes/categories. |
|                 | Individual B.C.I.N 25825<br>Firm B.C.I.N 30506                                                                                                                                              |
| CEILING         | RUSS GREGORY<br>NAME SIGNATURE                                                                                                                                                              |
| O   J   J       | PROJECT TITLE                                                                                                                                                                               |
|                 | PROPOSED HOUSE<br>DESIGN                                                                                                                                                                    |
| FLOOR           | 33 WINDRIDGE DRIVE<br>CITY OF MARKHAM                                                                                                                                                       |
|                 | THE GREGORY<br>DESIGN GROUP                                                                                                                                                                 |
| GROUND<br>FLOOR | 16 CHURCH STREET<br>MARKHAM, ONTARIO L3P 2L6                                                                                                                                                |
|                 | 416-520-0978<br>shane@gregorydesigngroup.net                                                                                                                                                |
|                 | SCALE DATE 1/4"=1'-0" 12/13/22                                                                                                                                                              |
| RAGEMENT        | PROJECT NUMBER SHEET NUMBER                                                                                                                                                                 |
|                 | 2380-22<br>DRAWN BY                                                                                                                                                                         |
|                 | S.Gregory                                                                                                                                                                                   |
|                 | R.G.                                                                                                                                                                                        |

|                                                                                                             | Apper       File:     22.251927.000.       Date:     01/12/23 |                           |
|-------------------------------------------------------------------------------------------------------------|---------------------------------------------------------------|---------------------------|
|                                                                                                             |                                                               |                           |
|                                                                                                             |                                                               |                           |
|                                                                                                             |                                                               |                           |
|                                                                                                             |                                                               |                           |
| GENERAL NOTES:<br>ALL CONSTRUCTION IS<br>OF THE ONTARIO BUILD<br>EDITION).                                  |                                                               |                           |
| CONTRACTOR SHALL CH<br>AND DIMENSIONS.<br>DO NOT SCALE DRAWING                                              |                                                               | Y ALL NOTES               |
| OWNER / CONTRACTOR<br>RESPONSIBLE TO RE-CI<br>PREVIOUS AND UN-REVI<br>DRAWING.                              | LAIM AND DESTR                                                |                           |
| THESE DRAWINGS ARE<br>GREGORY DESIGN GRO<br>ONLY.<br>BUILDING PERMITS TO                                    | UP AND / OR IT<br>BE OBTAINED F                               | S CLIENTS                 |
| COMMENCING CONSTRUC                                                                                         | CTION.                                                        |                           |
|                                                                                                             |                                                               |                           |
| REVISIONS AN<br>I review and take re<br>work on behalf of<br>subsection 3.2.4 of<br>Code. I am qualified, a | sponsibility for<br>a firm register<br>Division C, of         | red under<br>the Building |
| the appropriate<br>Individual B.C.I.N 25<br>Firm B.C.I.N 30506                                              |                                                               | gories.                   |
| Russ Gregory<br>NAME                                                                                        |                                                               | SIGNATURE                 |
| PROJECT TITLE                                                                                               |                                                               |                           |
| PROPOS<br>DE<br>33 WINDR<br>CITY OF                                                                         | SIGN<br>IDGE D                                                | RIVE                      |
|                                                                                                             | THE GRE<br>DESIGN (                                           |                           |
| MARKHAM, OI                                                                                                 | CH STREET<br>NTARIO LE<br>520-0978                            |                           |
| shane@gregor                                                                                                | DATE                                                          | )                         |
| 1/4"=1'-0"<br>PROJECT NUMBER<br>2380-22                                                                     | 12/13<br>Sheet NUMBER                                         |                           |
| DRAWN BY<br>S.Gregory                                                                                       | Å.                                                            | -5                        |
| CHECKED BY                                                                                                  | •                                                             |                           |