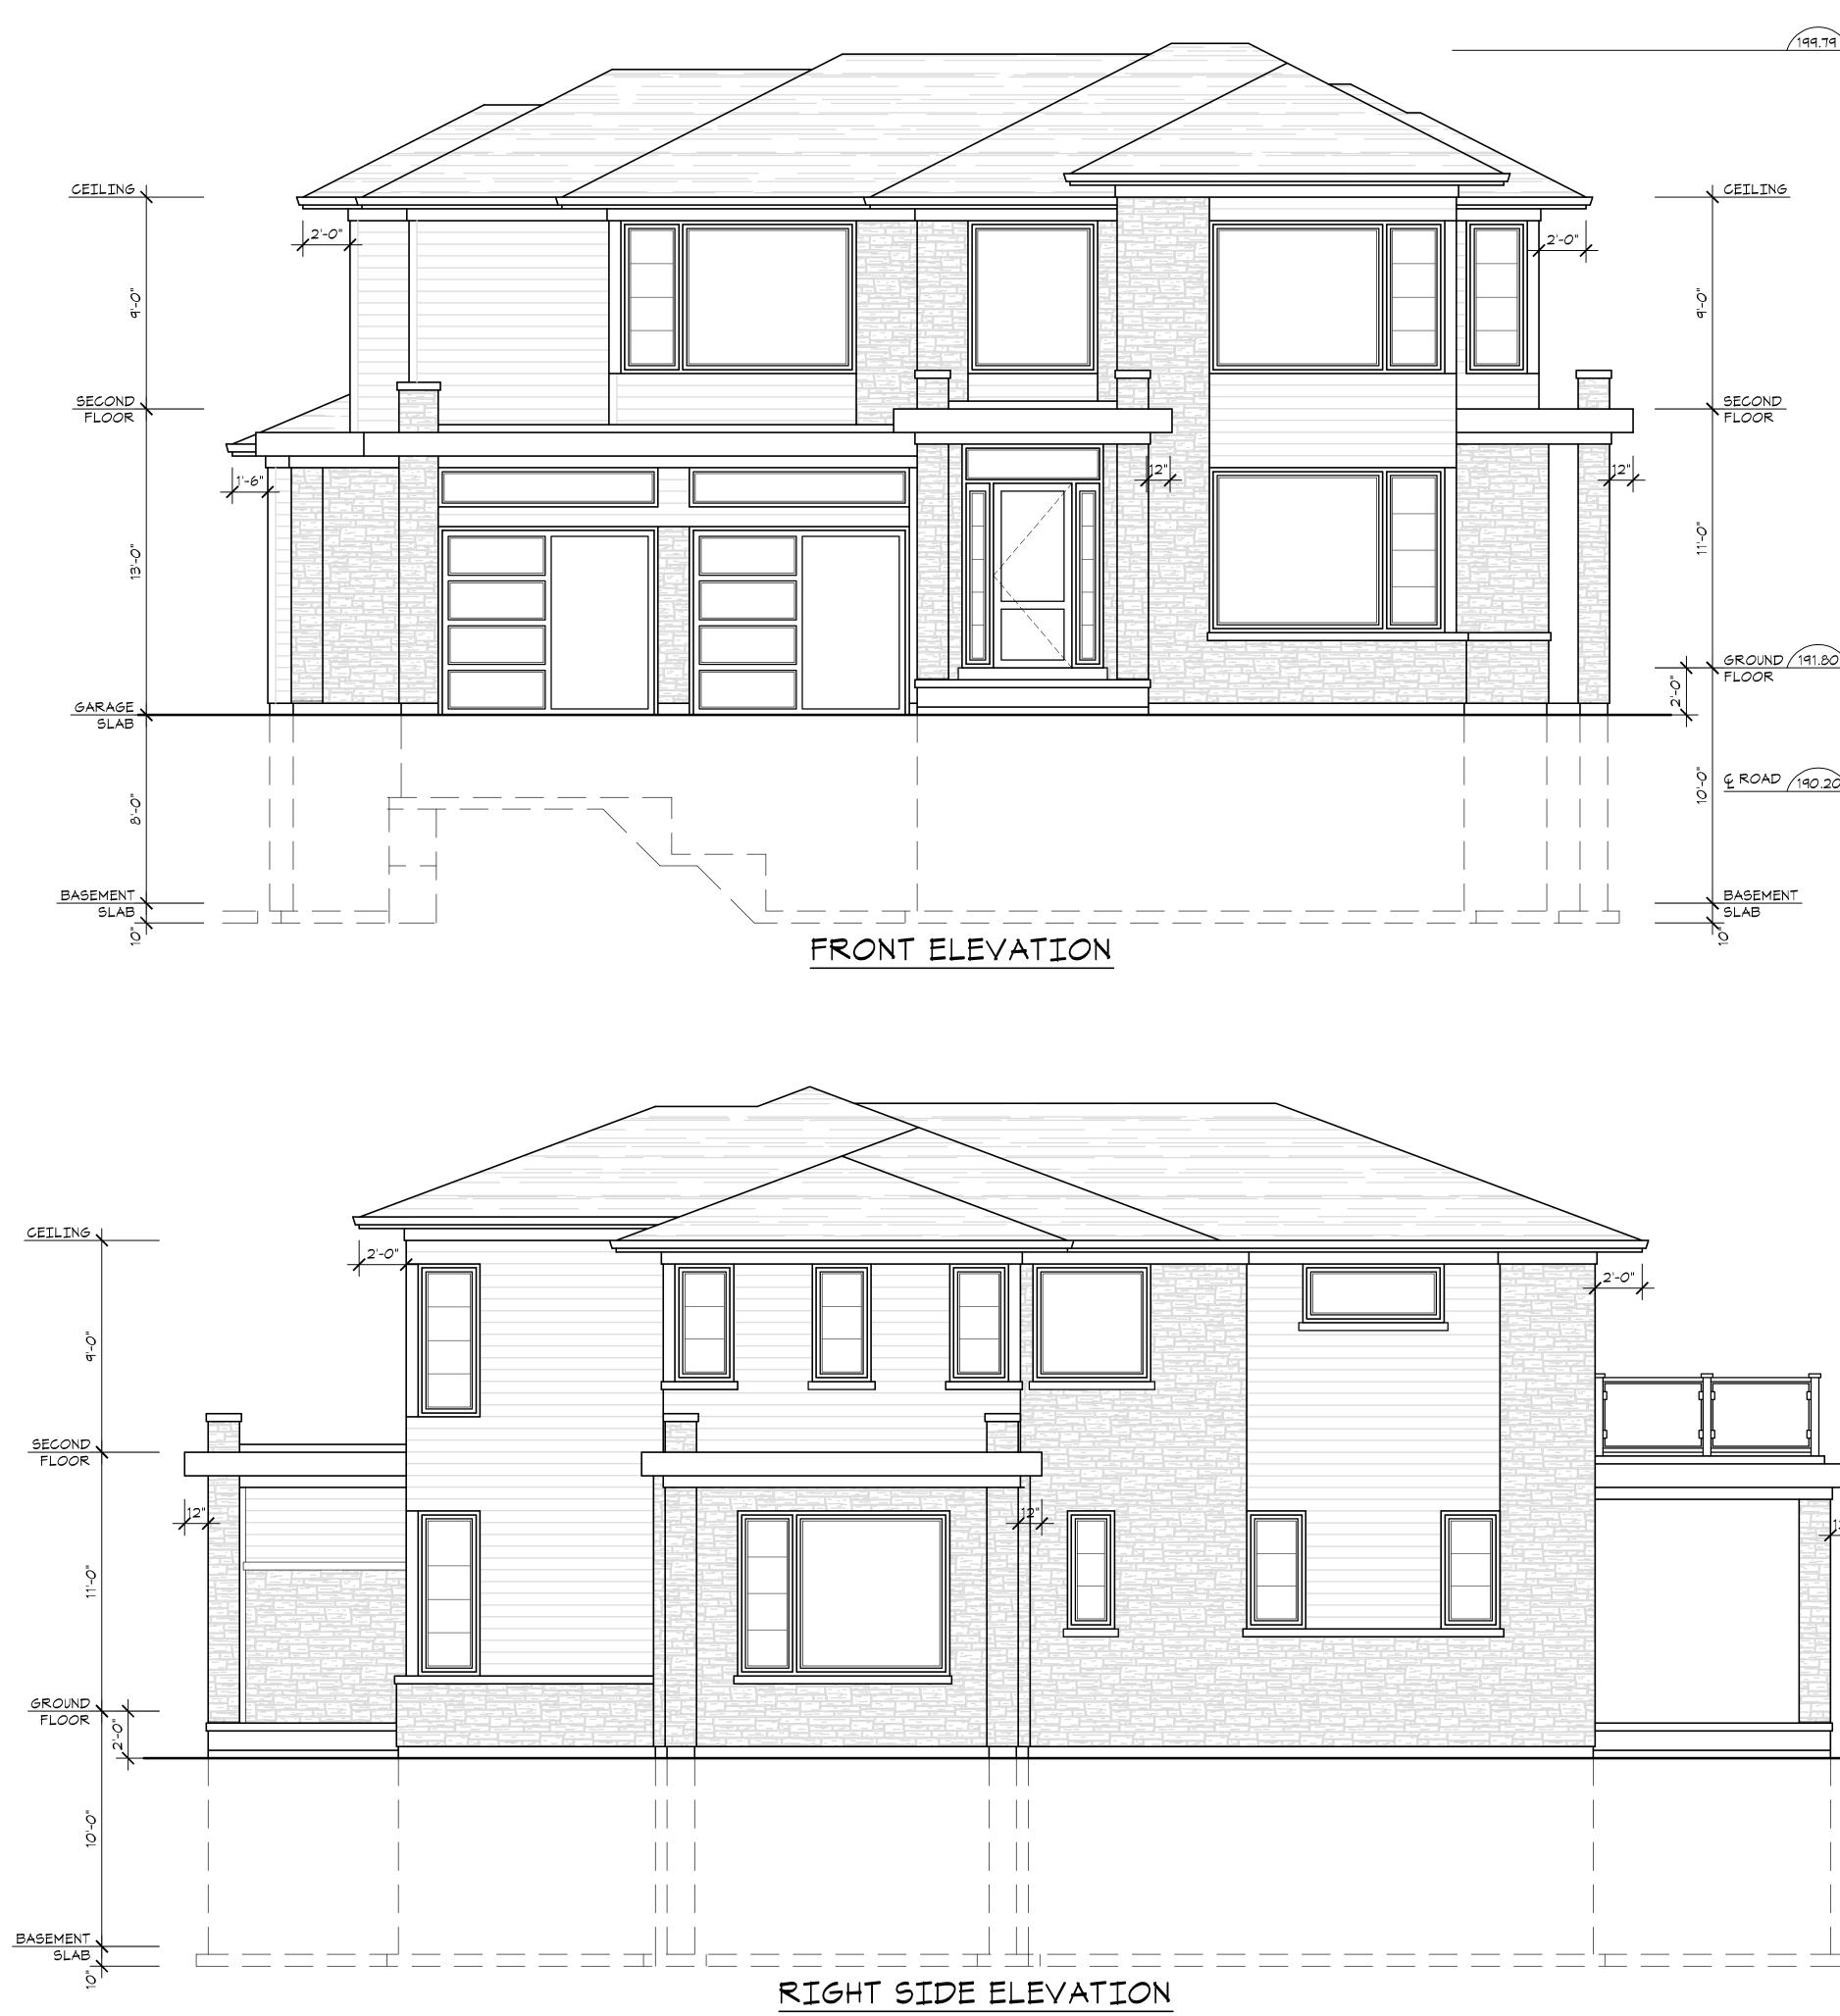

### Proposal

The applicant is proposing to demolish the existing one-storey detached dwelling to construct a new two-storey detached dwelling with an integral two car garage. The proposed dwelling will have an approximate gross floor area of 424.92  $m^2$  (4,573.80 ft<sup>2</sup>).

### Increase in Maximum Floor Area Ratio

The applicant is requesting relief to permit a floor area ratio of 52.40 percent, whereas the By-law permits a maximum floor area ratio of 45 percent. The variance will facilitate the construction of a two-storey detached dwelling with a floor area of 424.92 m<sup>2</sup> (4,573.80 ft<sup>2</sup>), whereas the By-law permits a dwelling with a maximum floor area of 366.24 m<sup>2</sup> (3,942.17ft<sup>2</sup>). This represents an increase of approximately 58.68 m<sup>2</sup> (631.62 ft<sup>2</sup>).

#### Increase in Maximum Building Depth

The applicant is requesting relief to permit a maximum building depth of 21.03 m (68.99 ft), whereas the By-law permits a maximum building depth of 16.80 m (55.11 ft). This represents an increase of approximately 4.23 m (13.87 ft).

The variance applies mainly to the front and rear covered porches which adds approximately 5.97 m (19.59 ft) to the overall depth of the building. The main component of the building, excluding the front and rear porch, has a depth of approximately 16.52 m (54.2 ft), which complies with the by-law requirement.