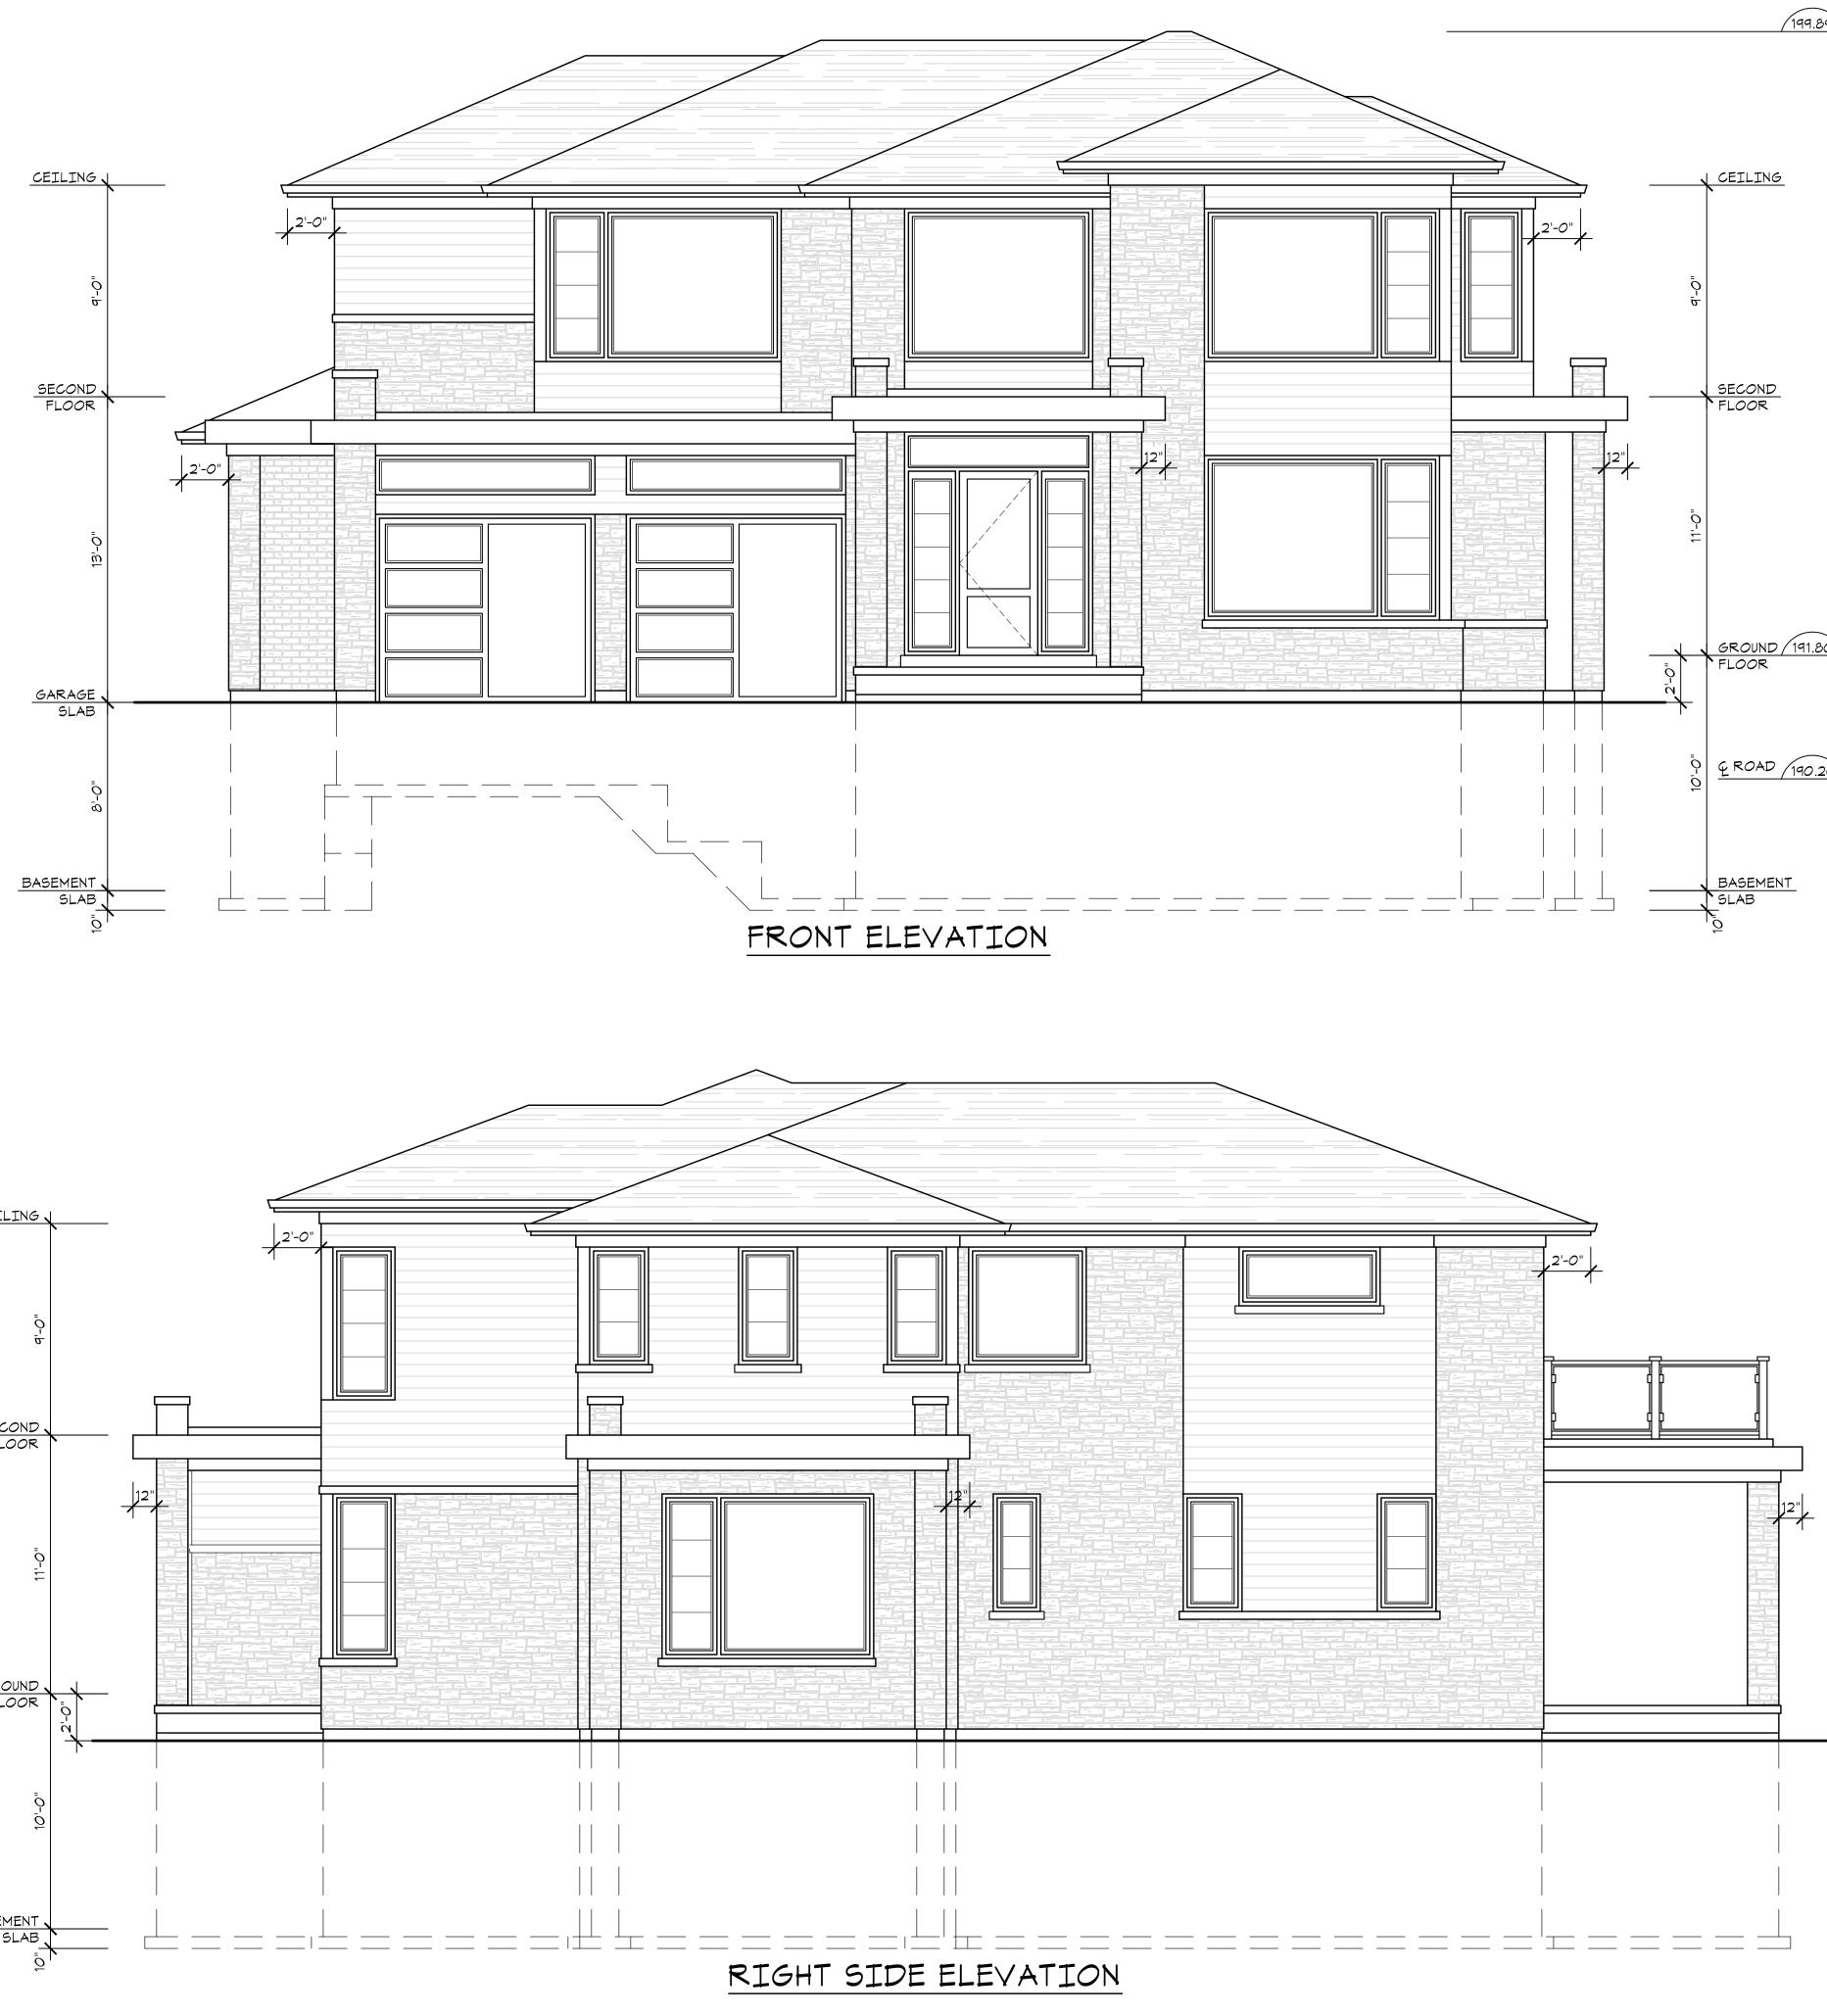

|                 | Appendix B       File:     22.251927.000.00.MNV       Date:     01/12/23                                                                                                                    |
|-----------------|---------------------------------------------------------------------------------------------------------------------------------------------------------------------------------------------|
| ROOF<br>RIDGE   | MM/DD/YY                                                                                                                                                                                    |
|                 |                                                                                                                                                                                             |
|                 |                                                                                                                                                                                             |
|                 |                                                                                                                                                                                             |
|                 |                                                                                                                                                                                             |
|                 |                                                                                                                                                                                             |
|                 | GENERAL NOTES:                                                                                                                                                                              |
|                 | ALL CONSTRUCTION IS TO CONFORM TO SECTION "9"<br>OF THE ONTARIO BUILDING CODE (LATEST<br>EDITION).                                                                                          |
|                 | CONTRACTOR SHALL CHECK AND VERIFY ALL NOTES<br>AND DIMENSIONS.<br>DO NOT SCALE DRAWINGS.                                                                                                    |
|                 | OWNER / CONTRACTOR / DESIGNER IS<br>RESPONSIBLE TO RE-CLAIM AND DESTROY ALL<br>PREVIOUS AND UN-REVISED COPIES OF THIS<br>DRAWING.                                                           |
|                 | THESE DRAWINGS ARE THE PROPERTY OF THE<br>GREGORY DESIGN GROUP AND / OR ITS CLIENTS<br>ONLY.                                                                                                |
| +               | BUILDING PERMITS TO BE OBTAINED PRIOR TO<br>COMMENCING CONSTRUCTION.                                                                                                                        |
|                 |                                                                                                                                                                                             |
|                 |                                                                                                                                                                                             |
|                 | REVISIONS AND DATA DATE   I review and take responsibility for the design                                                                                                                   |
|                 | work on behalf of a firm registered under<br>subsection 3.2.4 of Division C, of the Building<br>Code. I am qualified, and the firm is registered, in<br>the appropriate classes/categories. |
|                 | Individual B.C.I.N 25825<br>Firm B.C.I.N 30506                                                                                                                                              |
| CEILING         | RUSS GREGORY<br>NAME SIGNATURE                                                                                                                                                              |
| O   J   J       | PROJECT TITLE                                                                                                                                                                               |
|                 | PROPOSED HOUSE<br>DESIGN                                                                                                                                                                    |
| FLOOR           | 33 WINDRIDGE DRIVE<br>CITY OF MARKHAM                                                                                                                                                       |
|                 | THE GREGORY<br>DESIGN GROUP                                                                                                                                                                 |
| GROUND<br>FLOOR | 16 CHURCH STREET<br>MARKHAM, ONTARIO L3P 2L6                                                                                                                                                |
|                 | 416-520-0978<br>shane@gregorydesigngroup.net                                                                                                                                                |
|                 | SCALE DATE 1/4"=1'-0" 12/13/22                                                                                                                                                              |
| RAGEMENT        | PROJECT NUMBER SHEET NUMBER                                                                                                                                                                 |
|                 | 2380-22<br>DRAWN BY                                                                                                                                                                         |
|                 | S.Gregory                                                                                                                                                                                   |
|                 | R.G.                                                                                                                                                                                        |

|                                                                                                             | Apper       File:     22.251927.000.       Date:     01/12/23 |                           |
|-------------------------------------------------------------------------------------------------------------|---------------------------------------------------------------|---------------------------|
|                                                                                                             |                                                               |                           |
|                                                                                                             |                                                               |                           |
|                                                                                                             |                                                               |                           |
|                                                                                                             |                                                               |                           |
| GENERAL NOTES:<br>ALL CONSTRUCTION IS<br>OF THE ONTARIO BUILD<br>EDITION).                                  |                                                               |                           |
| CONTRACTOR SHALL CH<br>AND DIMENSIONS.<br>DO NOT SCALE DRAWING                                              |                                                               | Y ALL NOTES               |
| OWNER / CONTRACTOR<br>RESPONSIBLE TO RE-CI<br>PREVIOUS AND UN-REVI<br>DRAWING.                              | LAIM AND DESTR                                                |                           |
| THESE DRAWINGS ARE<br>GREGORY DESIGN GRO<br>ONLY.<br>BUILDING PERMITS TO                                    | UP AND / OR IT<br>BE OBTAINED F                               | S CLIENTS                 |
| COMMENCING CONSTRUC                                                                                         | CTION.                                                        |                           |
|                                                                                                             |                                                               |                           |
| REVISIONS AN<br>I review and take re<br>work on behalf of<br>subsection 3.2.4 of<br>Code. I am qualified, a | sponsibility for<br>a firm register<br>Division C, of         | red under<br>the Building |
| the appropriate<br>Individual B.C.I.N 25<br>Firm B.C.I.N 30506                                              |                                                               | gories.                   |
| Russ Gregory<br>NAME                                                                                        |                                                               | SIGNATURE                 |
| PROJECT TITLE                                                                                               |                                                               |                           |
| PROPOS<br>DE<br>33 WINDR<br>CITY OF                                                                         | SIGN<br>IDGE D                                                | RIVE                      |
|                                                                                                             | THE GRE<br>DESIGN (                                           |                           |
| MARKHAM, OI                                                                                                 | CH STREET<br>NTARIO LE<br>520-0978                            |                           |
| shane@gregor                                                                                                | DATE                                                          | )                         |
| 1/4"=1'-0"<br>PROJECT NUMBER<br>2380-22                                                                     | 12/13<br>Sheet NUMBER                                         |                           |
| DRAWN BY<br>S.Gregory                                                                                       | Å.                                                            | -5                        |
| CHECKED BY                                                                                                  | •                                                             |                           |