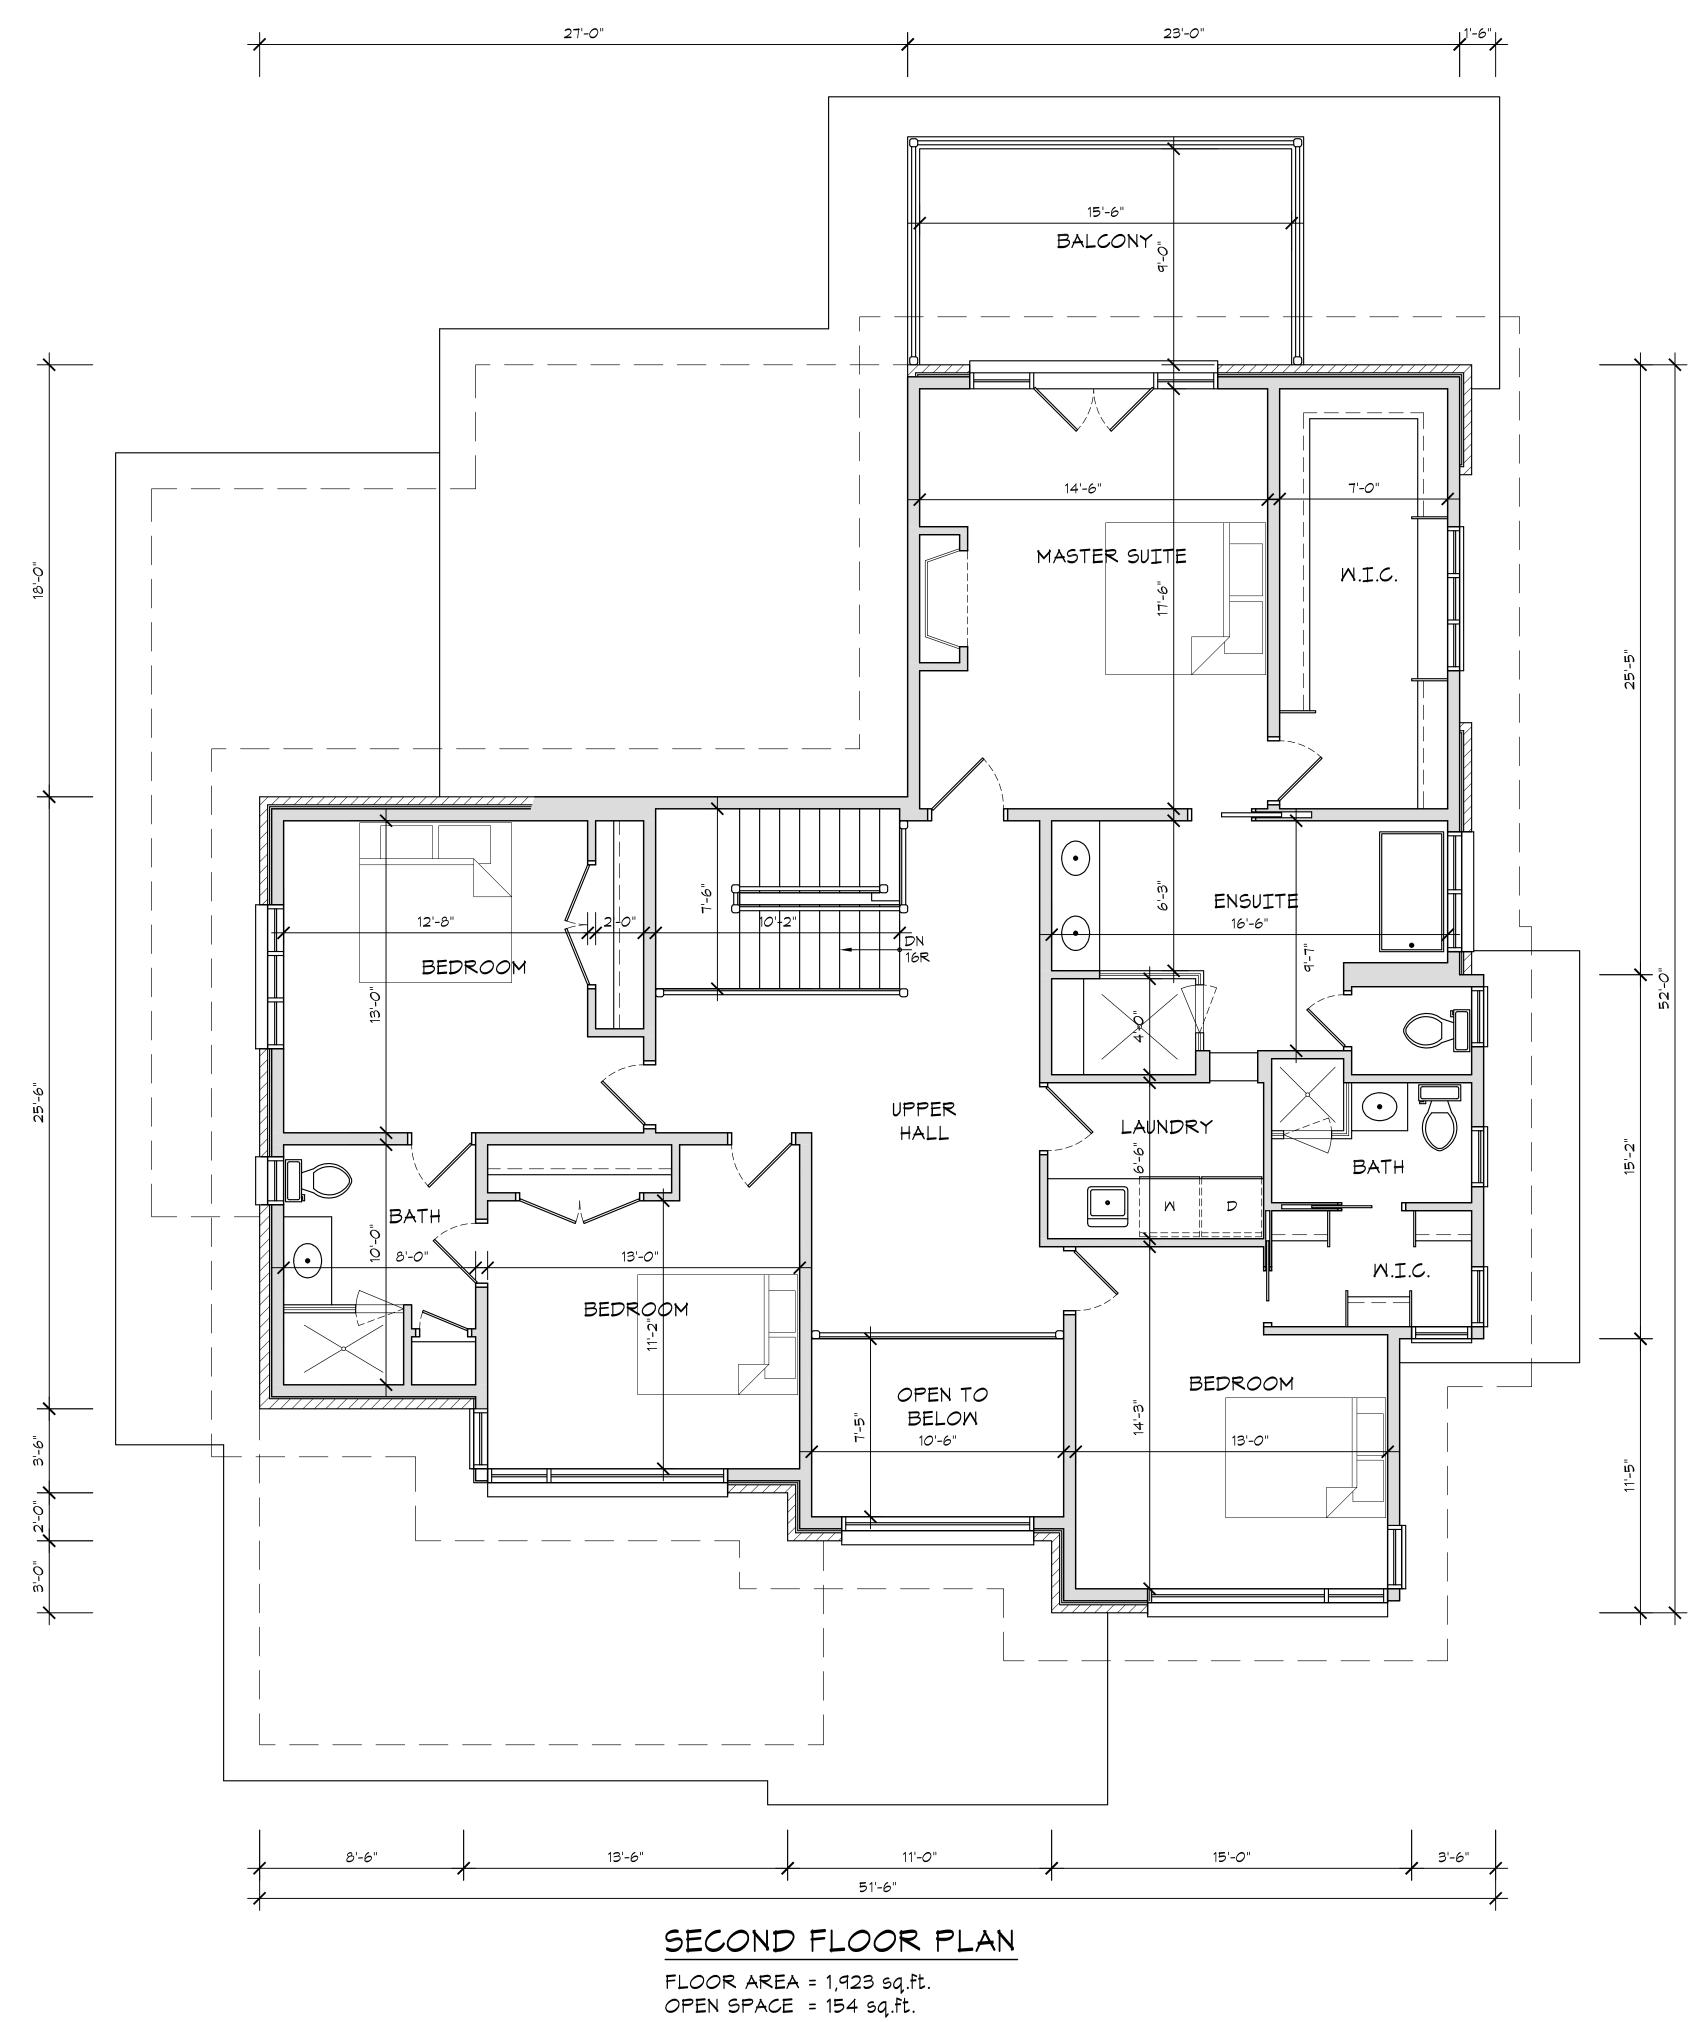

TOTAL NFA = 1,715 sq.ft. (159.32 sq.m.)

| Appendix B       File:     22.251927.000.00.MNV                                                                                                                                                                                                |
|------------------------------------------------------------------------------------------------------------------------------------------------------------------------------------------------------------------------------------------------|
| Date: 01/12/23                                                                                                                                                                                                                                 |
|                                                                                                                                                                                                                                                |
|                                                                                                                                                                                                                                                |
|                                                                                                                                                                                                                                                |
|                                                                                                                                                                                                                                                |
|                                                                                                                                                                                                                                                |
| GENERAL NOTES:                                                                                                                                                                                                                                 |
| ALL CONSTRUCTION IS TO CONFORM TO SECTION "9"<br>OF THE ONTARIO BUILDING CODE (LATEST<br>EDITION).                                                                                                                                             |
| CONTRACTOR SHALL CHECK AND VERIFY ALL NOTES<br>AND DIMENSIONS.                                                                                                                                                                                 |
| DO NOT SCALE DRAWINGS.<br>OWNER / CONTRACTOR / DESIGNER IS<br>RESPONSIBLE TO RE-CLAIM AND DESTROY ALL<br>PREVIOUS AND UN REVISED CORTES OF THIS                                                                                                |
| PREVIOUS AND UN-REVISED COPIES OF THIS<br>DRAWING.<br>THESE DRAWINGS ARE THE PROPERTY OF THE<br>GREGORY DESIGN GROUP AND / OR ITS CLIENTS                                                                                                      |
| BUILDING PERMITS TO BE OBTAINED PRIOR TO<br>COMMENCING CONSTRUCTION.                                                                                                                                                                           |
|                                                                                                                                                                                                                                                |
|                                                                                                                                                                                                                                                |
| REVISIONS AND DATA DATE                                                                                                                                                                                                                        |
| I review and take responsibility for the design<br>work on behalf of a firm registered under<br>subsection 3.2.4 of Division C, of the Building<br>Code. I am qualified, and the firm is registered, in<br>the appropriate classes/categories. |
| Individual B.C.I.N 25825<br>Firm B.C.I.N 30506                                                                                                                                                                                                 |
| Russ Gregory<br>NAME SIGNATURE                                                                                                                                                                                                                 |
| PROJECT TITLE                                                                                                                                                                                                                                  |
| PROPOSED HOUSE                                                                                                                                                                                                                                 |
| DESIGN<br>33 WINDRIDGE DRIVE                                                                                                                                                                                                                   |
| CITY OF MARKHAM                                                                                                                                                                                                                                |
| THE GREGORY<br>DESIGN GROUP                                                                                                                                                                                                                    |
| 16 CHURCH STREET<br>MARKHAM, ONTARIO L3P 2L6                                                                                                                                                                                                   |
| 416-520-0978<br>shane@gregorydesigngroup.net                                                                                                                                                                                                   |
| SCALE DATE 1/4"=1'-0" 12/13/22                                                                                                                                                                                                                 |
| PROJECT NUMBER SHEET NUMBER                                                                                                                                                                                                                    |
|                                                                                                                                                                                                                                                |
| S.Gregory                                                                                                                                                                                                                                      |
| R.G.                                                                                                                                                                                                                                           |

### Proposal

The applicant is proposing to demolish the existing one-storey detached dwelling to construct a new two-storey detached dwelling with an integral two car garage. The proposed dwelling will have an approximate gross floor area of 424.92  $m^2$  (4,573.80 ft<sup>2</sup>).

### Increase in Maximum Floor Area Ratio

The applicant is requesting relief to permit a floor area ratio of 52.40 percent, whereas the By-law permits a maximum floor area ratio of 45 percent. The variance will facilitate the construction of a two-storey detached dwelling with a floor area of 424.92 m<sup>2</sup> (4,573.80 ft<sup>2</sup>), whereas the By-law permits a dwelling with a maximum floor area of 366.24 m<sup>2</sup> (3,942.17ft<sup>2</sup>). This represents an increase of approximately 58.68 m<sup>2</sup> (631.62 ft<sup>2</sup>).

#### Increase in Maximum Building Depth

The applicant is requesting relief to permit a maximum building depth of 21.03 m (68.99 ft), whereas the By-law permits a maximum building depth of 16.80 m (55.11 ft). This represents an increase of approximately 4.23 m (13.87 ft).