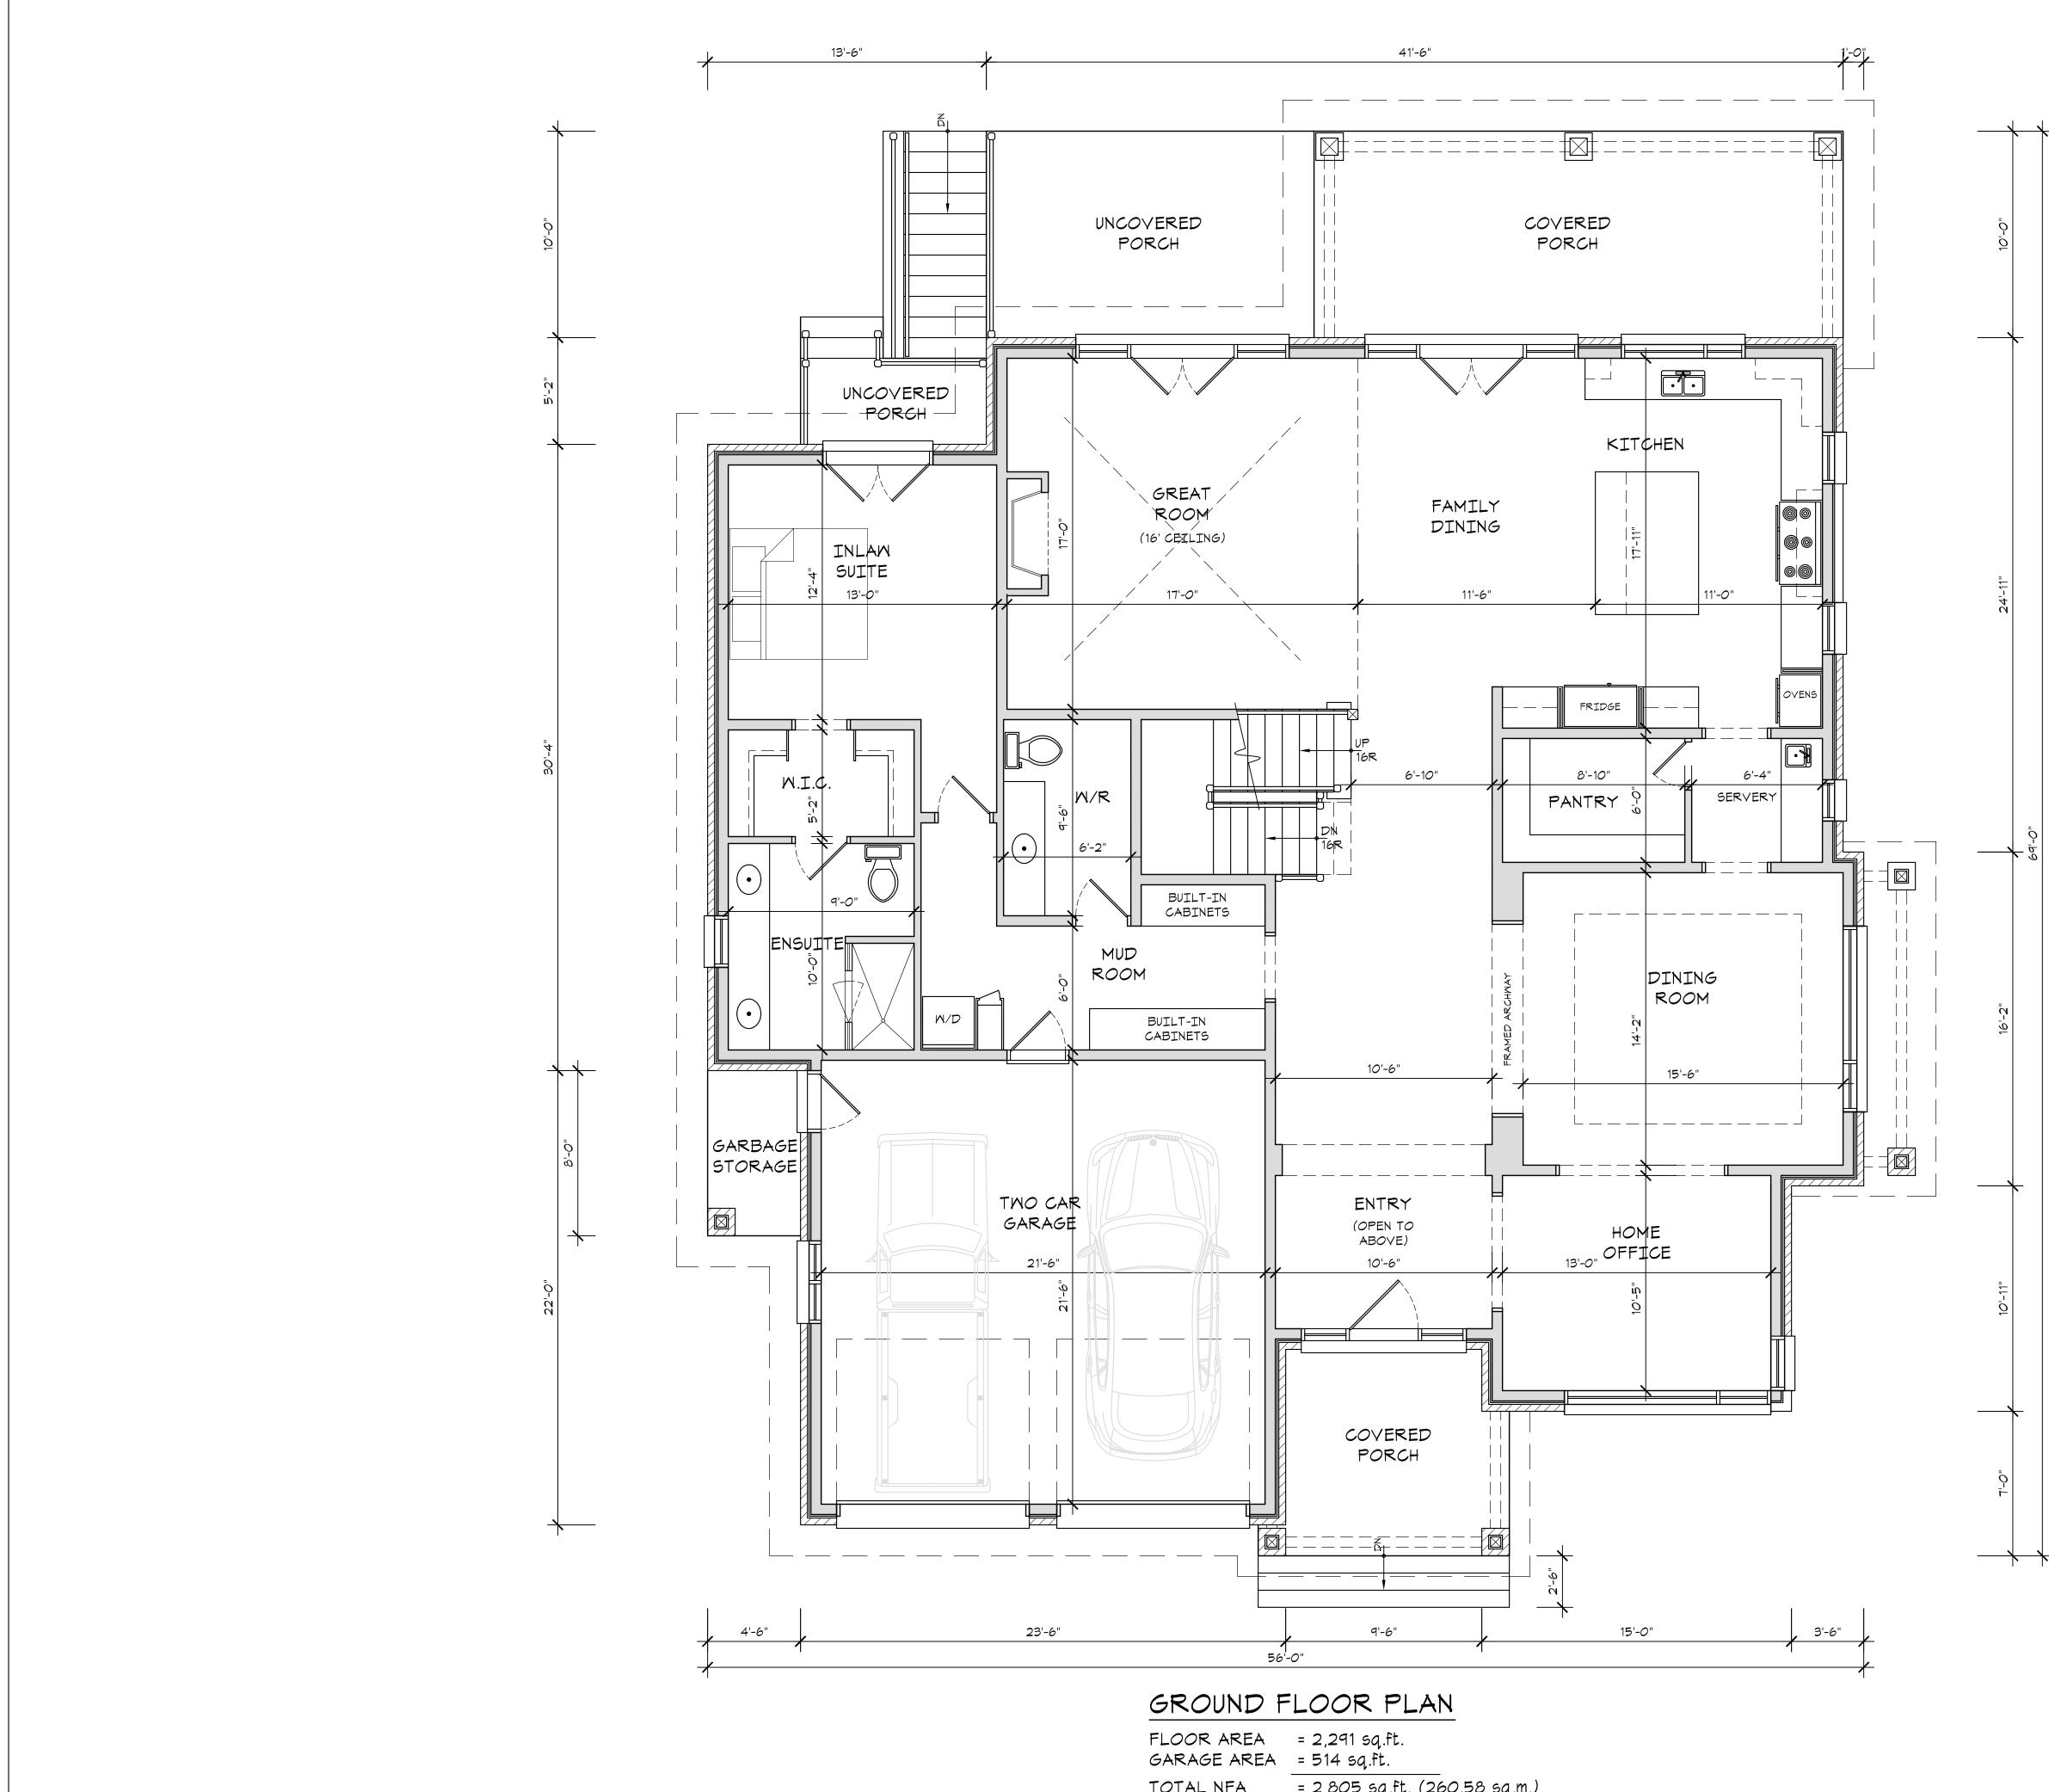

### Proposal

The applicant is proposing to demolish the existing one-storey detached dwelling to construct a new two-storey detached dwelling with an integral two car garage. The proposed dwelling will have an approximate gross floor area of 424.92  $m^2$  (4,573.80 ft<sup>2</sup>).

### Increase in Maximum Floor Area Ratio

The applicant is requesting relief to permit a floor area ratio of 52.40 percent, whereas the By-law permits a maximum floor area ratio of 45 percent. The variance will facilitate the construction of a two-storey detached dwelling with a floor area of 424.92 m<sup>2</sup> (4,573.80 ft<sup>2</sup>), whereas the By-law permits a dwelling with a maximum floor area of 366.24 m<sup>2</sup> (3,942.17ft<sup>2</sup>). This represents an increase of approximately 58.68 m<sup>2</sup> (631.62 ft<sup>2</sup>).

#### Increase in Maximum Building Depth

The applicant is requesting relief to permit a maximum building depth of 21.03 m (68.99 ft), whereas the By-law permits a maximum building depth of 16.80 m (55.11 ft). This represents an increase of approximately 4.23 m (13.87 ft).

Building depth is measured based on the shortest distance between two lines, both parallel to the front lot line, one passing though the point on the dwelling which is the nearest and the other through the point on the dwelling which is the farthest from the front lot line.

The variance applies mainly to the front and rear covered porches which adds approximately 5.97 m (19.59 ft) to the overall depth of the building. The main component of the building, excluding the front and rear porch, has a depth of approximately 16.52 m (54.2 ft), which complies with the by-law requirement.