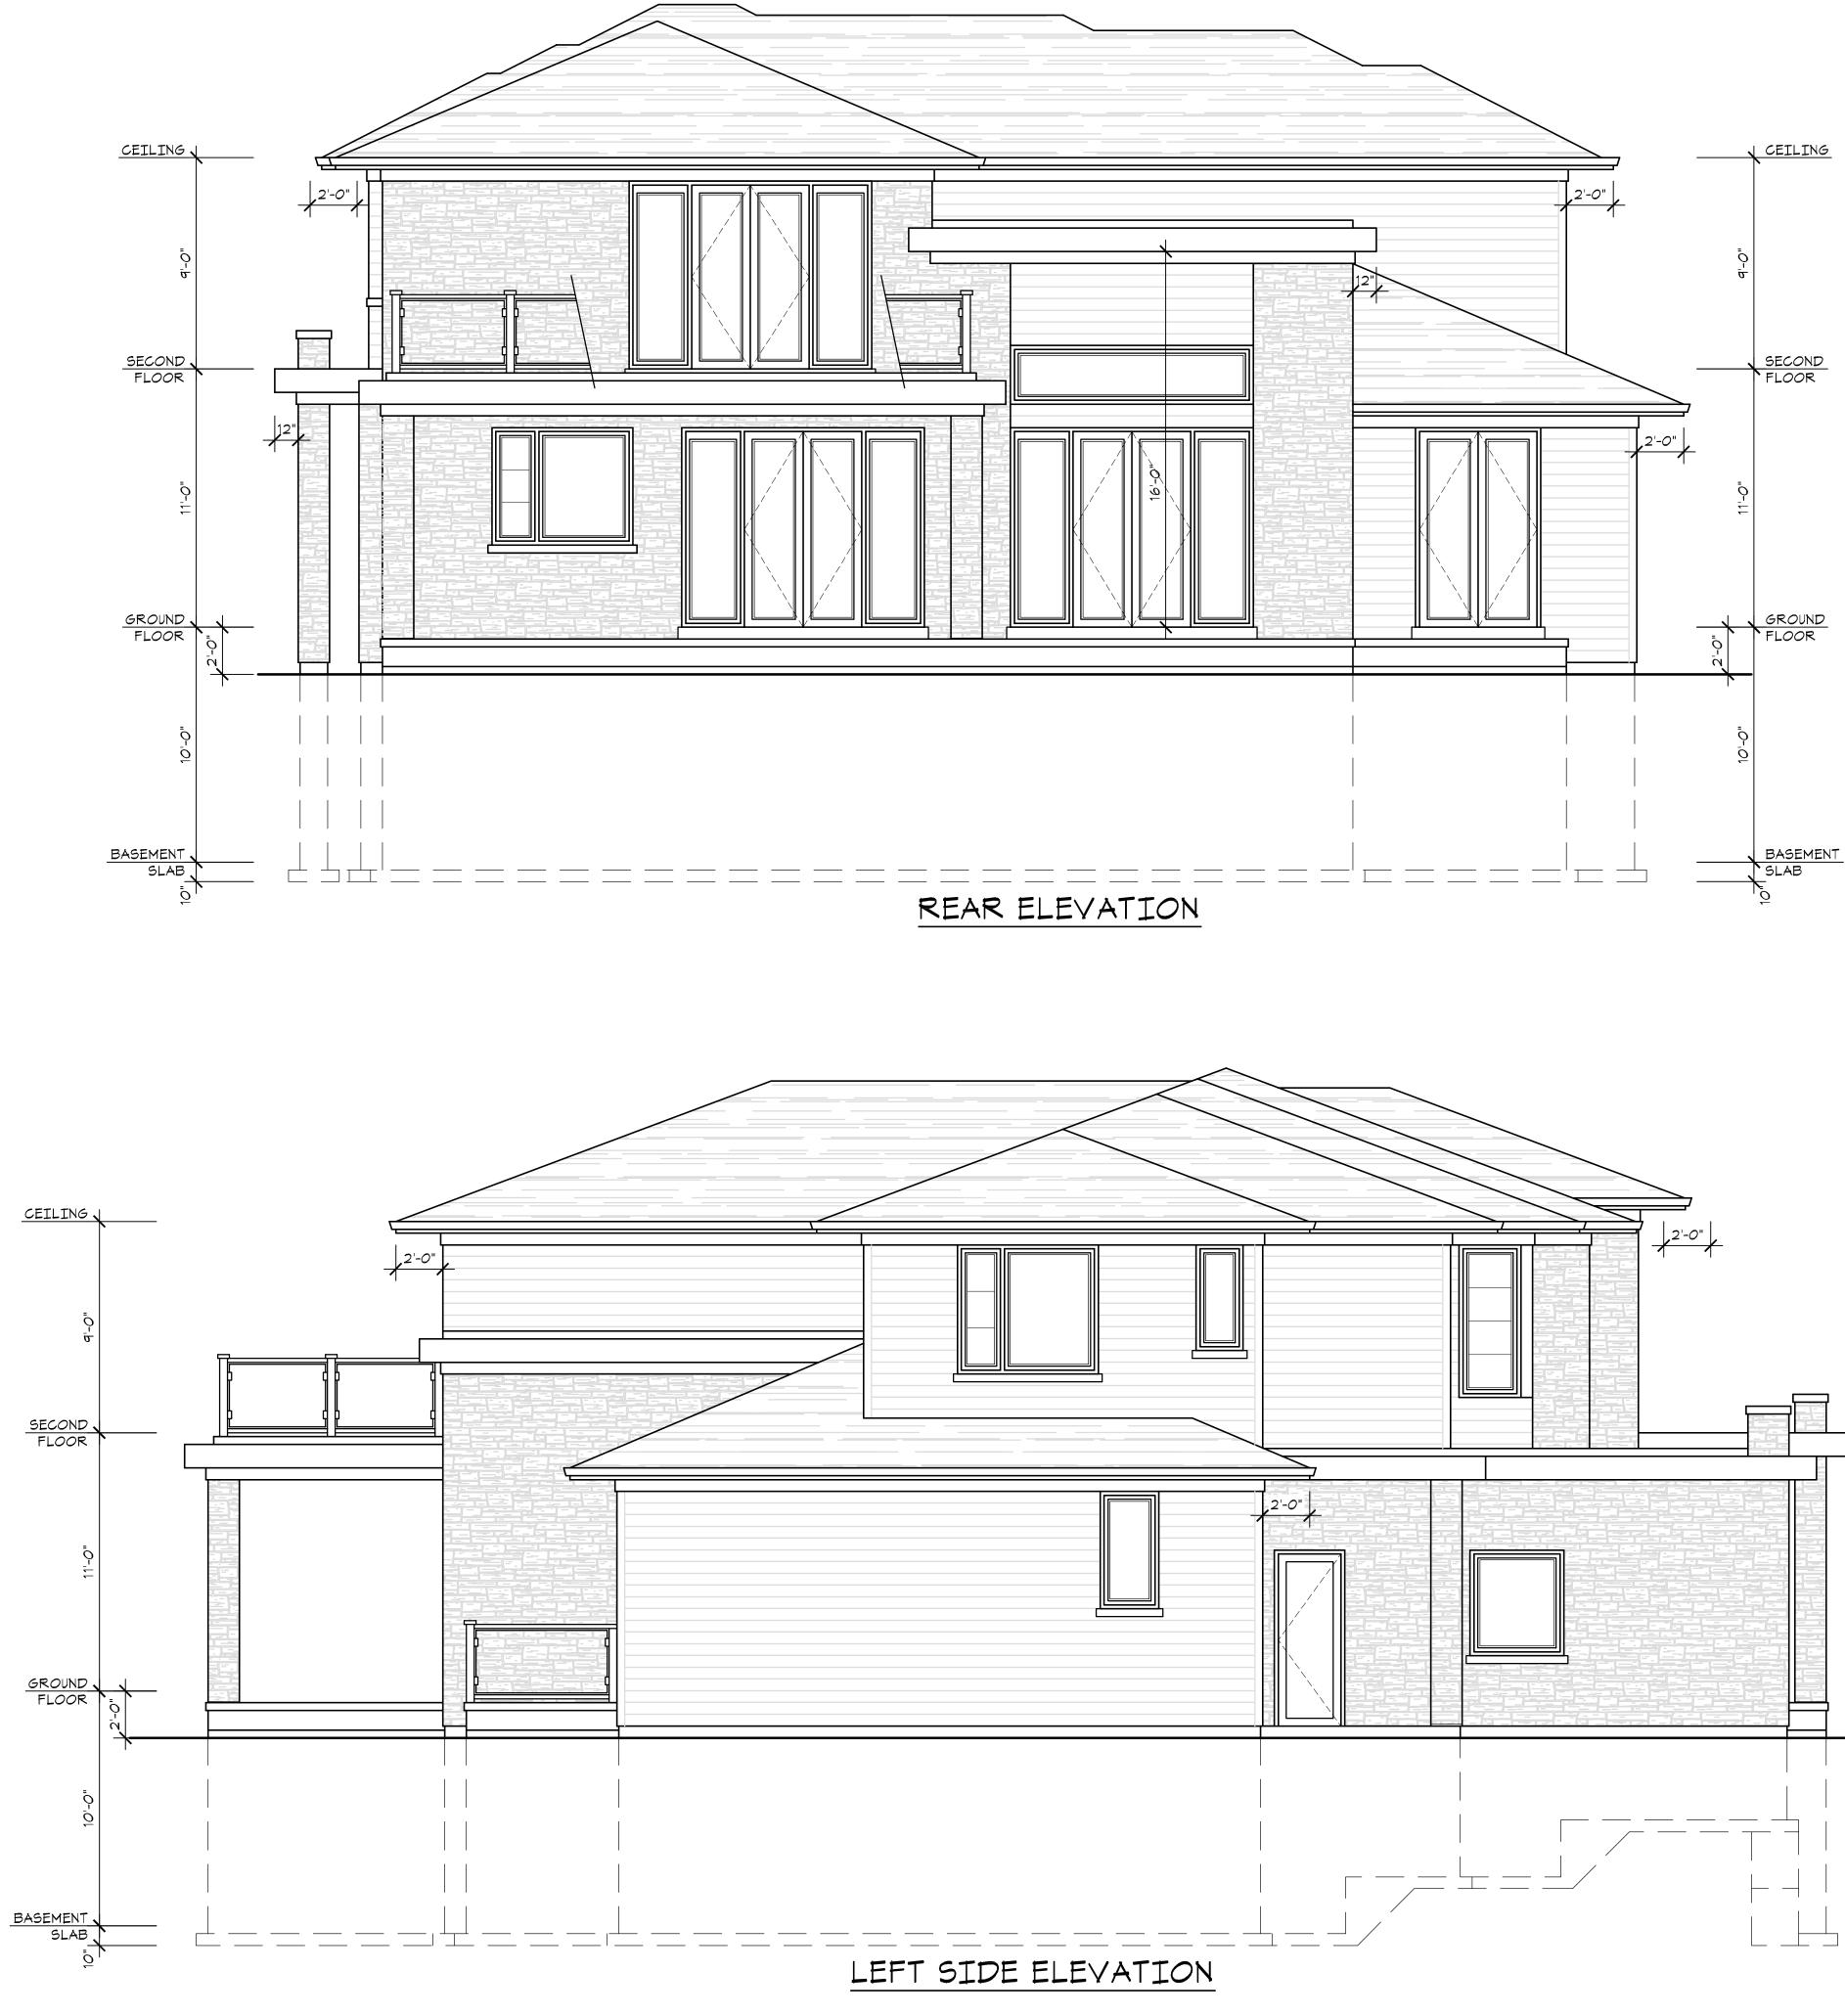

#### Increase in Maximum Building Depth

The applicant is requesting relief to permit a maximum building depth of 21.03 m (68.99 ft), whereas the By-law permits a maximum building depth of 16.80 m (55.11 ft). This represents an increase of approximately 4.23 m (13.87 ft).

The variance applies mainly to the front and rear covered porches which adds approximately 5.97 m (19.59 ft) to the overall depth of the building. The main component of the building, excluding the front and rear porch, has a depth of approximately 16.52 m (54.2 ft), which complies with the by-law requirement.