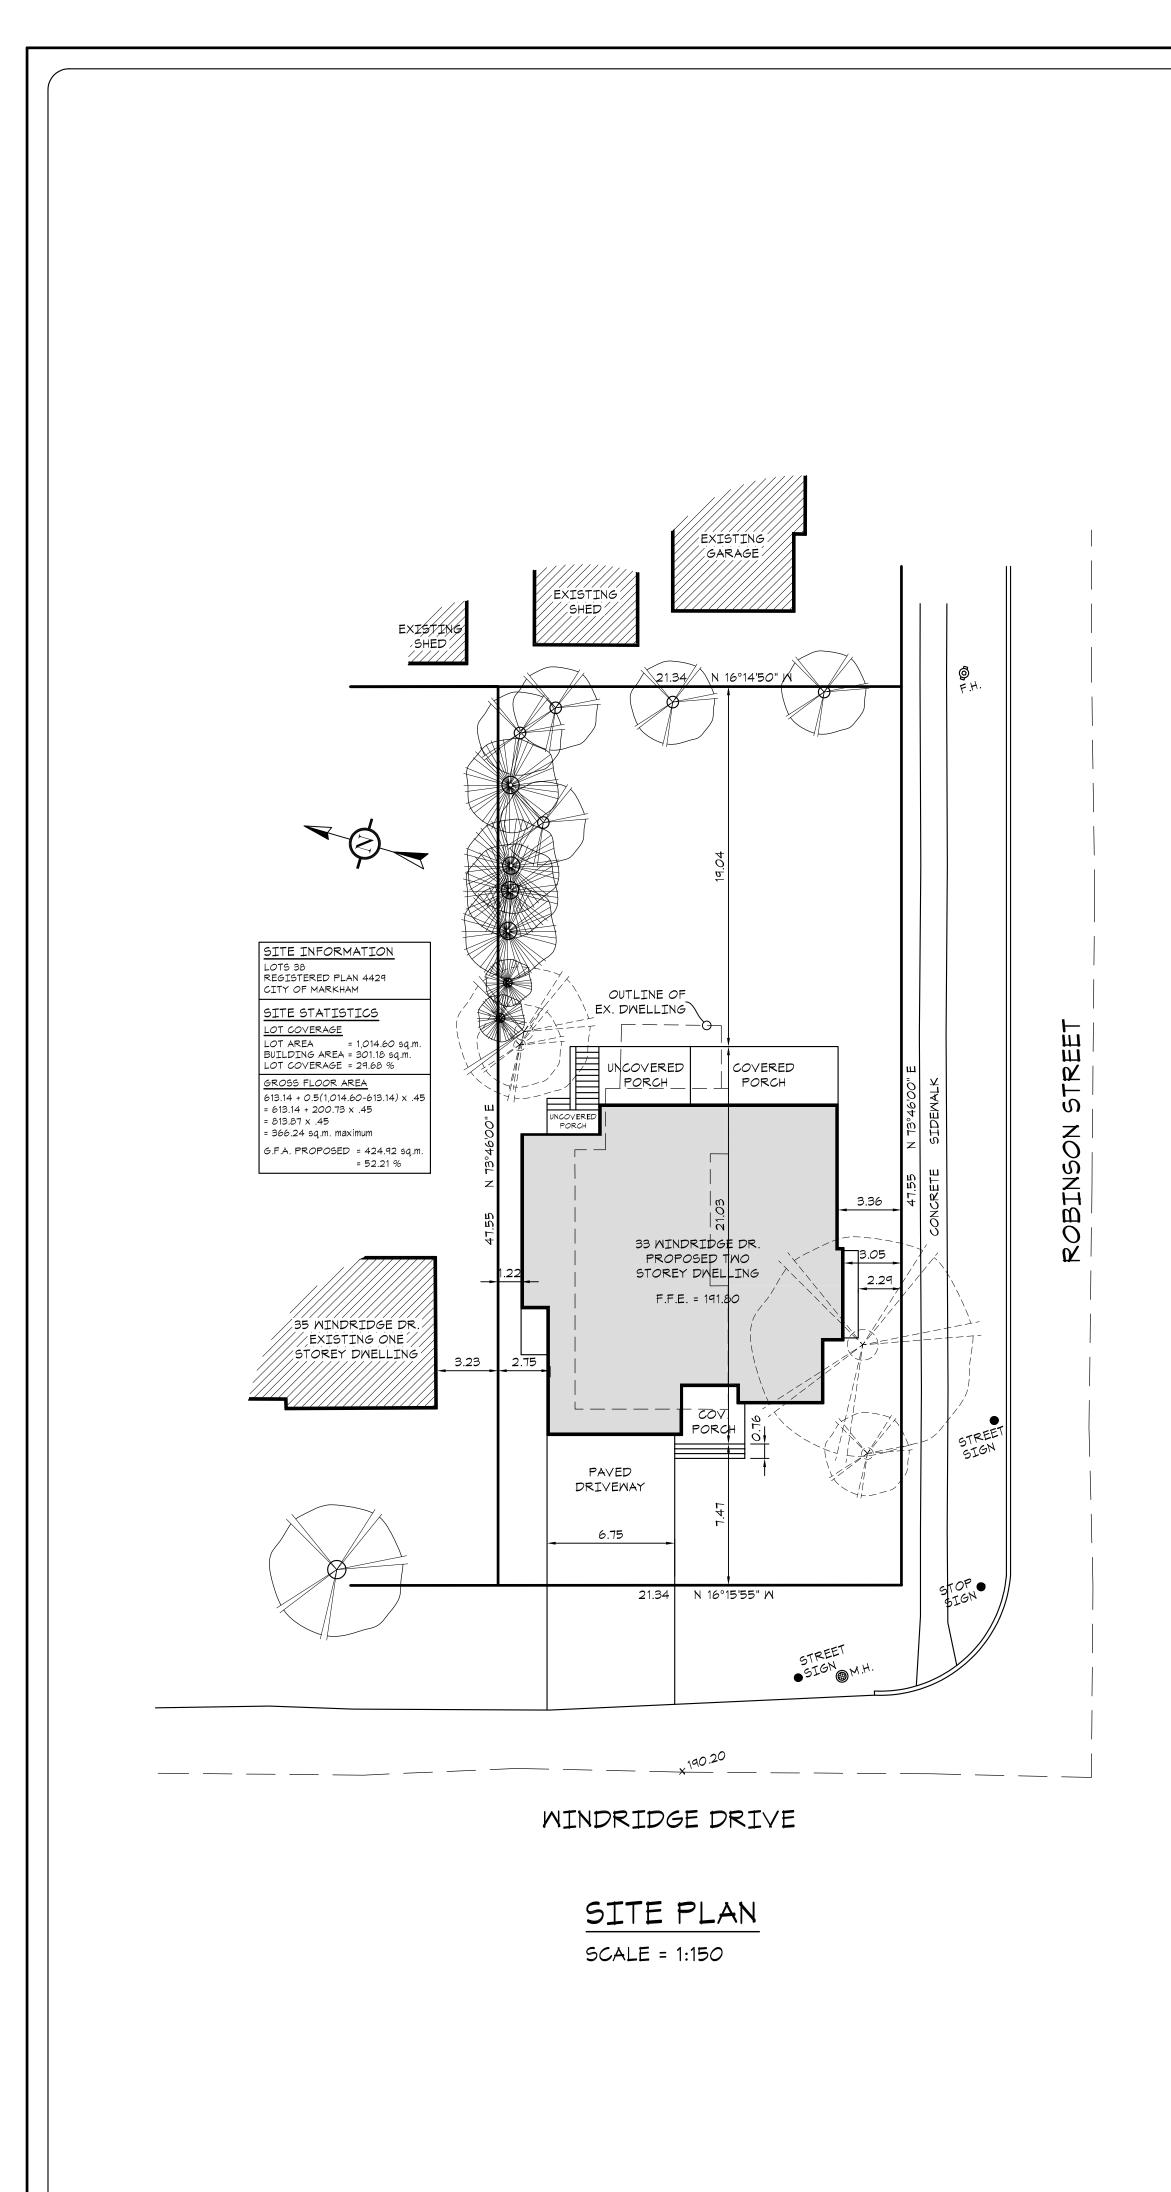

### **Property Description**

The 1,104.60 m<sup>2</sup> (11,889.81 ft<sup>2</sup>) subject property is located on the east side of Windridge Drive, north of Highway 7 and west of Markham Road. The property is located within an established residential neighbourhood comprised of a mix of one and two-storey detached dwellings. The surrounding area is undergoing a transition with newer dwellings being constructed as infill developments.

The property currently contains a one-storey detached dwelling with an attached carport. Mature vegetation exists on the property which includes 2 large trees in the exterior side yard and several trees along the north and east property lines.

### Proposal

The applicant is proposing to demolish the existing one-storey detached dwelling to construct a new two-storey detached dwelling with an integral two car garage. The proposed dwelling will have an approximate gross floor area of 424.92  $m^2$  (4,573.80 ft<sup>2</sup>).

The subject property is located within an established residential area that consists of predominately one and one and a half storey detached dwellings. The building layout meets all other zoning provisions (such as setbacks and lot coverage) that establish the prescribed building envelope, which ensures the proposed dwelling will be in keeping with the intended scale of residential infill developments for the neighbourhood. The proposed gross floor area is also consistent with the recent infill development trend, including a number of nearby infill homes that have obtained variance approval for similar increases in floor area ratio ranging between 50.6 percent and 55.3 percent.

### Reduced Flankage Yard Setback

The applicant is requesting a flankage yard of 7.51 ft (2.28 m) whereas the By-law requires a flankage yard of 10 ft (3.04 m), which is a reduction of 2.51 ft (0.75 m).

The requested variance applies to the unenclosed porch on the south elevation, which represents a minor component of the dwelling. The flankage yard setback from the south property line to the main wall is 3.05 ft (1.02 m), which complies with the requirements of the By-law. As such, staff have no concerns with the requested variance.