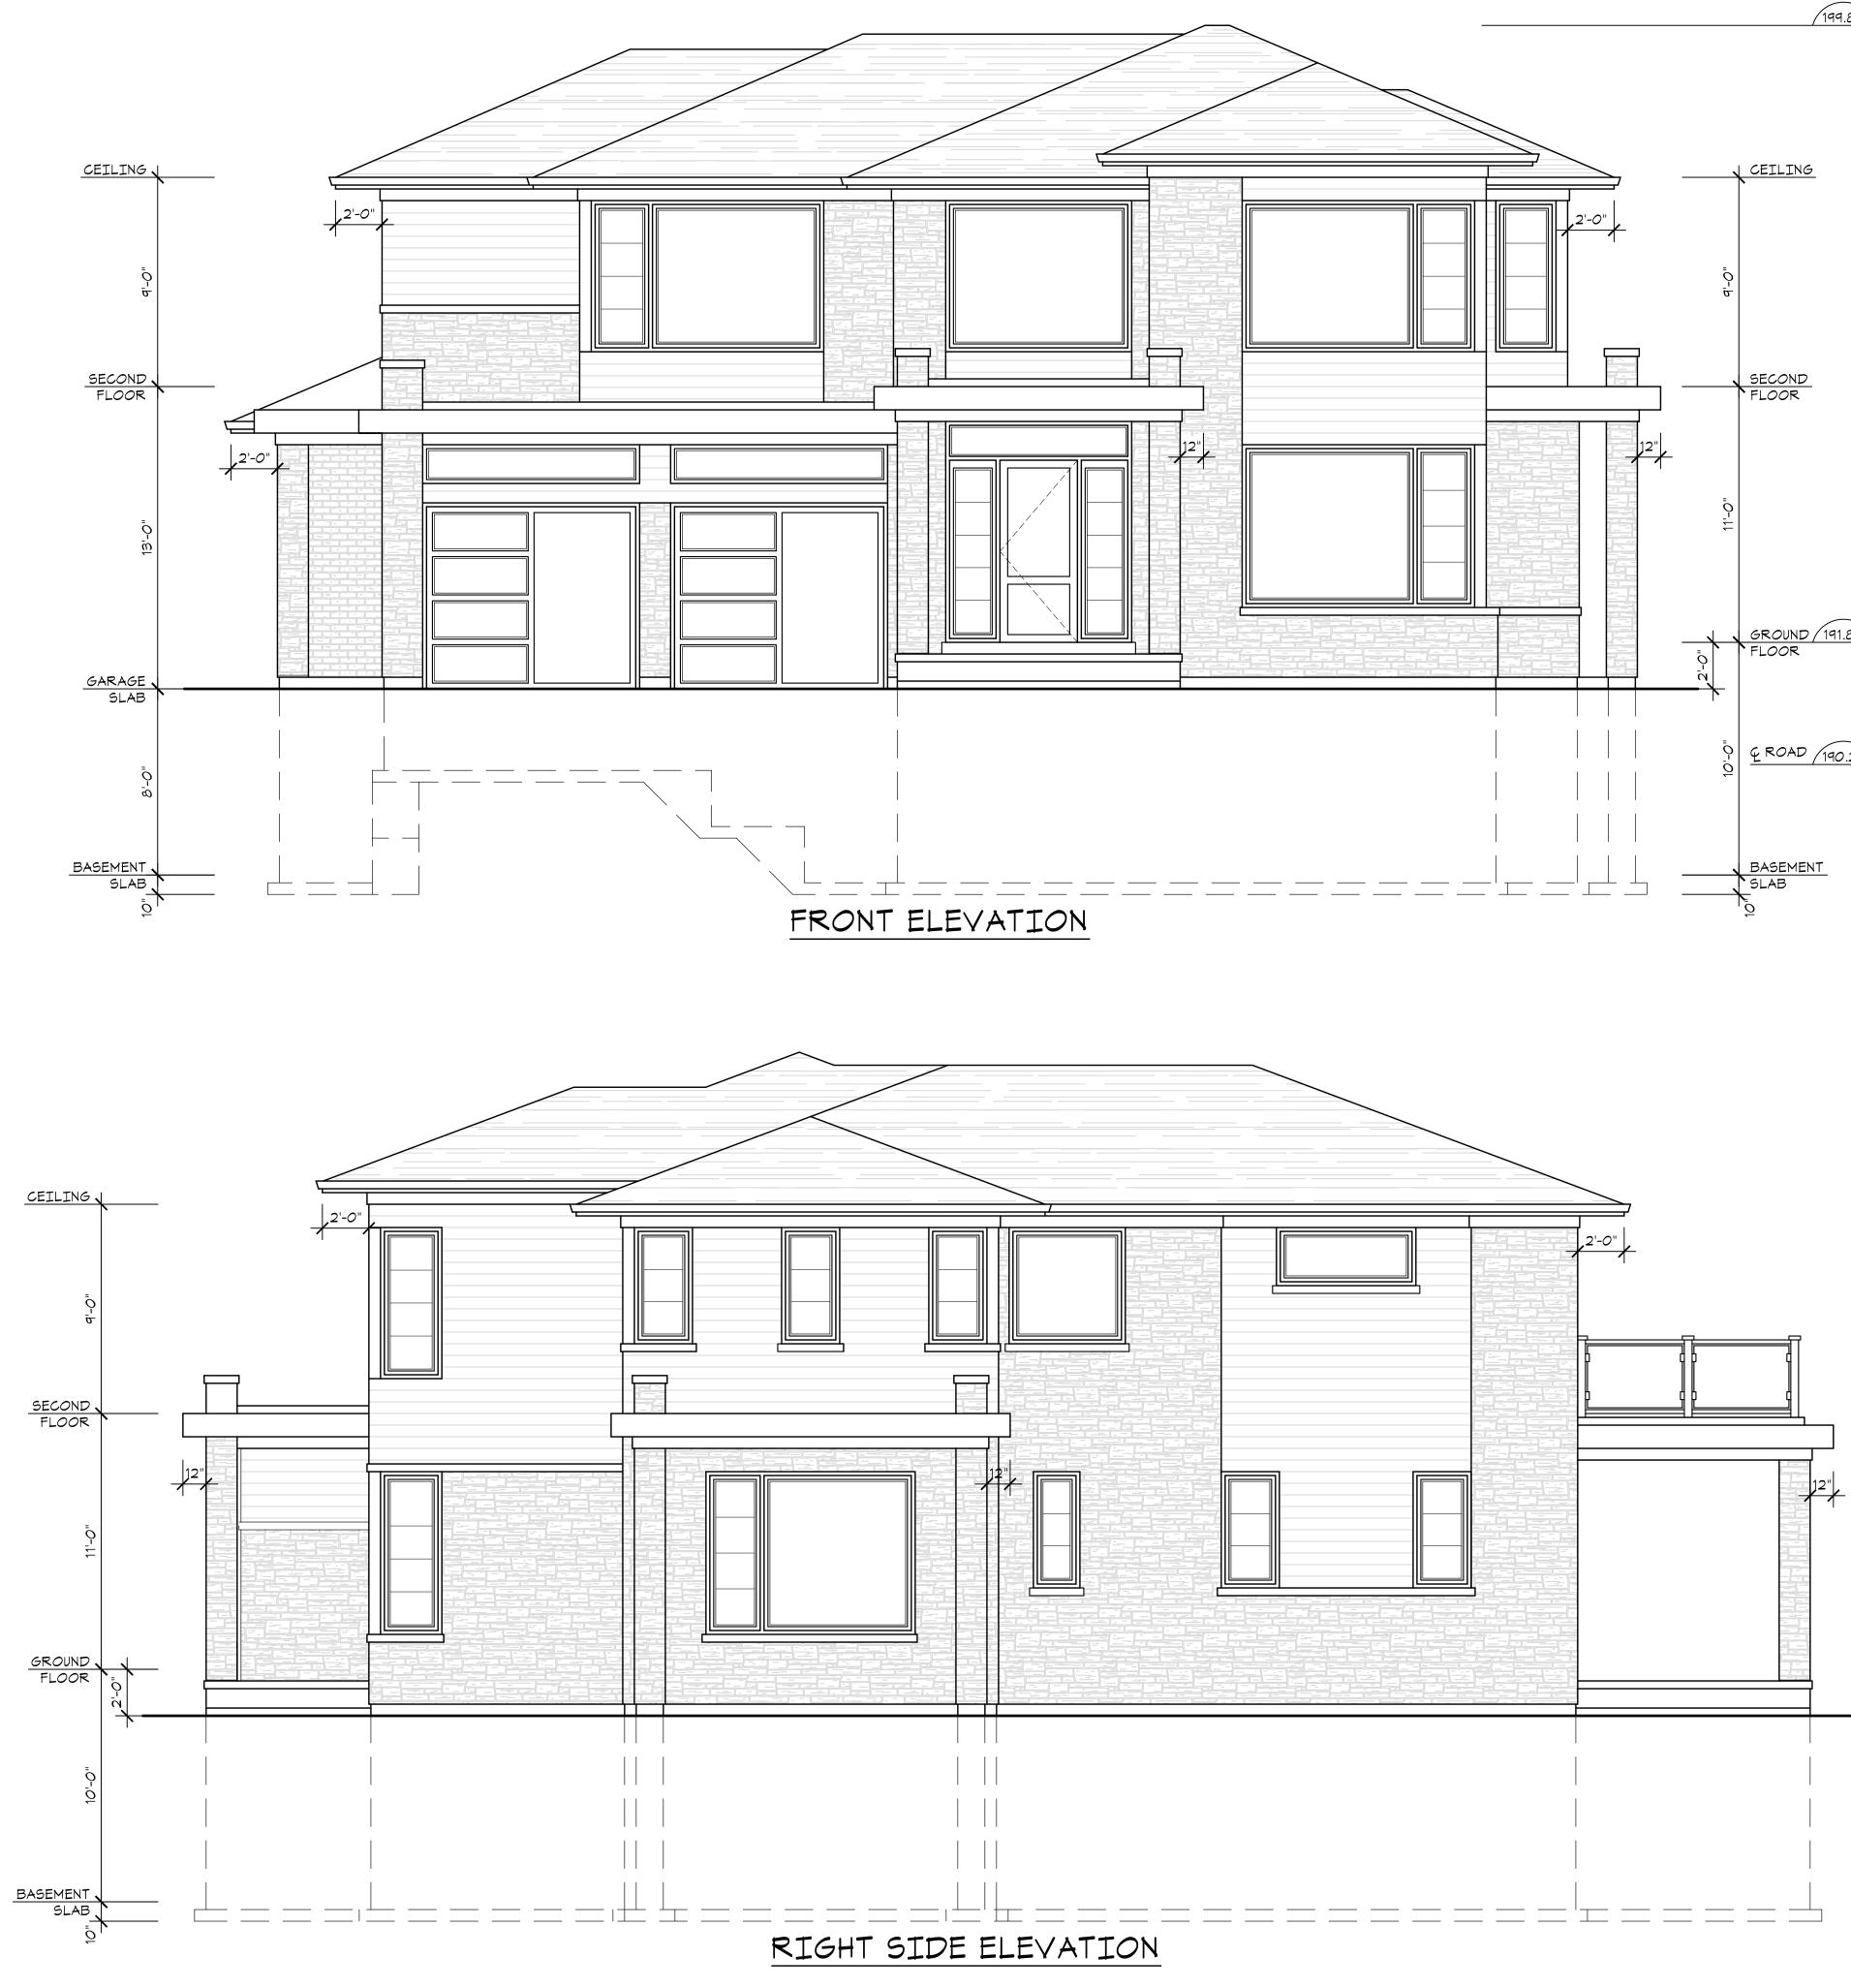

|                 | Appendix B       File:     22.251927.000.00.MNV       Date:     01/12/23                                                                                                                    |
|-----------------|---------------------------------------------------------------------------------------------------------------------------------------------------------------------------------------------|
| ROOF<br>RIDGE   | MM/DD/YY                                                                                                                                                                                    |
|                 |                                                                                                                                                                                             |
|                 |                                                                                                                                                                                             |
|                 |                                                                                                                                                                                             |
|                 |                                                                                                                                                                                             |
|                 |                                                                                                                                                                                             |
|                 | GENERAL NOTES:                                                                                                                                                                              |
|                 | ALL CONSTRUCTION IS TO CONFORM TO SECTION "9"<br>OF THE ONTARIO BUILDING CODE (LATEST<br>EDITION).                                                                                          |
|                 | CONTRACTOR SHALL CHECK AND VERIFY ALL NOTES<br>AND DIMENSIONS.<br>DO NOT SCALE DRAWINGS.                                                                                                    |
|                 | OWNER / CONTRACTOR / DESIGNER IS<br>RESPONSIBLE TO RE-CLAIM AND DESTROY ALL<br>PREVIOUS AND UN-REVISED COPIES OF THIS<br>DRAWING.                                                           |
|                 | THESE DRAWINGS ARE THE PROPERTY OF THE<br>GREGORY DESIGN GROUP AND / OR ITS CLIENTS<br>ONLY.                                                                                                |
| +               | BUILDING PERMITS TO BE OBTAINED PRIOR TO<br>COMMENCING CONSTRUCTION.                                                                                                                        |
|                 |                                                                                                                                                                                             |
|                 |                                                                                                                                                                                             |
|                 | REVISIONS AND DATA DATE   I review and take responsibility for the design                                                                                                                   |
|                 | work on behalf of a firm registered under<br>subsection 3.2.4 of Division C, of the Building<br>Code. I am qualified, and the firm is registered, in<br>the appropriate classes/categories. |
|                 | Individual B.C.I.N 25825<br>Firm B.C.I.N 30506                                                                                                                                              |
| CEILING         | RUSS GREGORY<br>NAME SIGNATURE                                                                                                                                                              |
| O   J   J       | PROJECT TITLE                                                                                                                                                                               |
|                 | PROPOSED HOUSE<br>DESIGN                                                                                                                                                                    |
| FLOOR           | 33 WINDRIDGE DRIVE<br>CITY OF MARKHAM                                                                                                                                                       |
|                 | THE GREGORY<br>DESIGN GROUP                                                                                                                                                                 |
| GROUND<br>FLOOR | 16 CHURCH STREET<br>MARKHAM, ONTARIO L3P 2L6                                                                                                                                                |
|                 | 416-520-0978<br>shane@gregorydesigngroup.net                                                                                                                                                |
|                 | SCALE DATE 1/4"=1'-0" 12/13/22                                                                                                                                                              |
| RAGEMENT        | PROJECT NUMBER SHEET NUMBER                                                                                                                                                                 |
|                 | 2380-22<br>DRAWN BY                                                                                                                                                                         |
|                 | S.Gregory                                                                                                                                                                                   |
|                 | R.G.                                                                                                                                                                                        |

|                                                                                                             | Apper       File:     22.251927.000.       Date:     01/12/23 |                           |
|-------------------------------------------------------------------------------------------------------------|---------------------------------------------------------------|---------------------------|
|                                                                                                             |                                                               |                           |
|                                                                                                             |                                                               |                           |
|                                                                                                             |                                                               |                           |
|                                                                                                             |                                                               |                           |
| GENERAL NOTES:<br>ALL CONSTRUCTION IS<br>OF THE ONTARIO BUILD<br>EDITION).                                  |                                                               |                           |
| CONTRACTOR SHALL CH<br>AND DIMENSIONS.<br>DO NOT SCALE DRAWING                                              |                                                               | Y ALL NOTES               |
| OWNER / CONTRACTOR<br>RESPONSIBLE TO RE-CI<br>PREVIOUS AND UN-REVI<br>DRAWING.                              | LAIM AND DESTR                                                |                           |
| THESE DRAWINGS ARE<br>GREGORY DESIGN GRO<br>ONLY.<br>BUILDING PERMITS TO                                    | UP AND / OR IT<br>BE OBTAINED F                               | S CLIENTS                 |
| COMMENCING CONSTRUC                                                                                         | CTION.                                                        |                           |
|                                                                                                             |                                                               |                           |
| REVISIONS AN<br>I review and take re<br>work on behalf of<br>subsection 3.2.4 of<br>Code. I am qualified, a | sponsibility for<br>a firm register<br>Division C, of         | red under<br>the Building |
| the appropriate<br>Individual B.C.I.N 25<br>Firm B.C.I.N 30506                                              |                                                               | gories.                   |
| Russ Gregory<br>NAME                                                                                        |                                                               | SIGNATURE                 |
| PROJECT TITLE                                                                                               |                                                               |                           |
| PROPOS<br>DE<br>33 WINDR<br>CITY OF                                                                         | SIGN<br>IDGE D                                                | RIVE                      |
|                                                                                                             | THE GRE<br>DESIGN (                                           |                           |
| MARKHAM, OI                                                                                                 | CH STREET<br>NTARIO LE<br>520-0978                            |                           |
| shane@gregor                                                                                                | DATE                                                          | )                         |
| 1/4"=1'-0"<br>PROJECT NUMBER<br>2380-22                                                                     | 12/13<br>Sheet NUMBER                                         |                           |
| DRAWN BY<br>S.Gregory                                                                                       | Å.                                                            | -5                        |
| CHECKED BY                                                                                                  | •                                                             |                           |