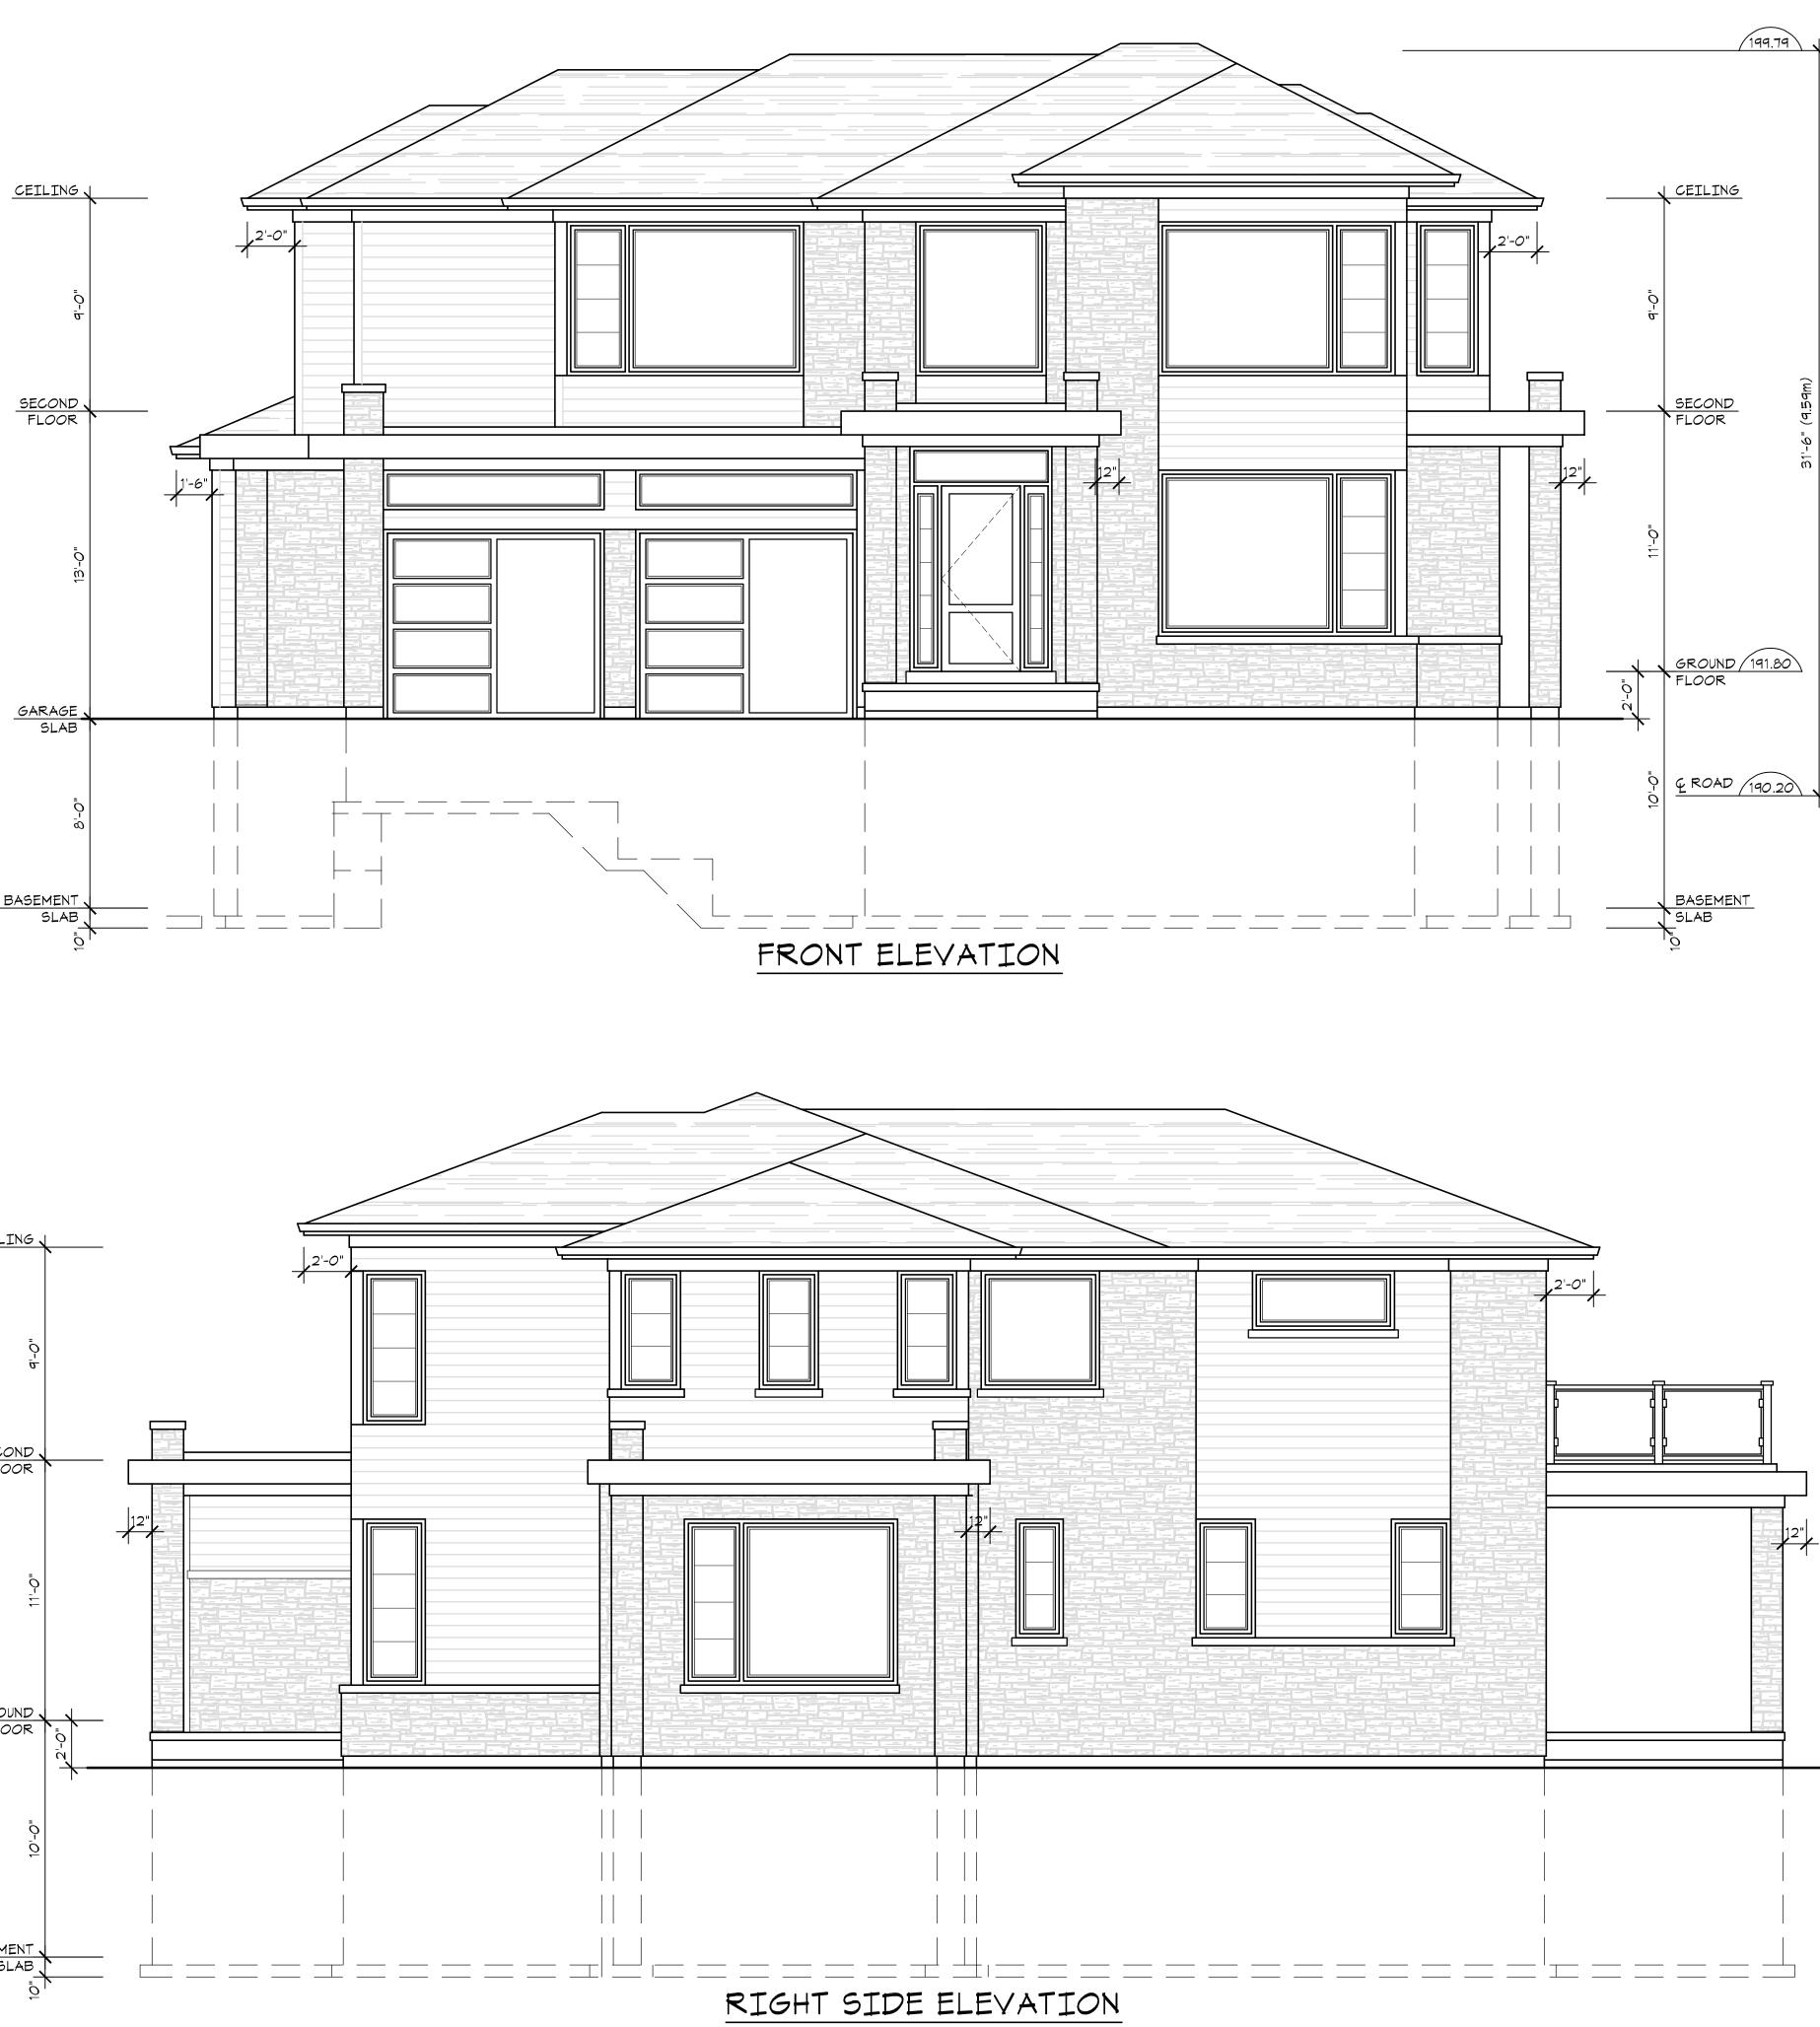

### Proposal

The applicant is proposing to demolish the existing one-storey detached dwelling to construct a new two-storey detached dwelling with an integral two car garage. The proposed dwelling will have an approximate gross floor area of 424.92  $m^2$  (4,573.80 ft<sup>2</sup>).

### Increase in Maximum Floor Area Ratio

The applicant is requesting relief to permit a floor area ratio of 52.40 percent, whereas the By-law permits a maximum floor area ratio of 45 percent. The variance will facilitate the construction of a two-storey detached dwelling with a floor area of 424.92 m<sup>2</sup> (4,573.80 ft<sup>2</sup>), whereas the By-law permits a dwelling with a maximum floor area of 366.24 m<sup>2</sup> (3,942.17ft<sup>2</sup>). This represents an increase of approximately 58.68 m<sup>2</sup> (631.62 ft<sup>2</sup>).

#### Increase in Maximum Building Depth

The applicant is requesting relief to permit a maximum building depth of 21.03 m (68.99 ft), whereas the By-law permits a maximum building depth of 16.80 m (55.11 ft). This represents an increase of approximately 4.23 m (13.87 ft).

The variance applies mainly to the front and rear covered porches which adds approximately 5.97 m (19.59 ft) to the overall depth of the building. The main component of the building, excluding the front and rear porch, has a depth of approximately 16.52 m (54.2 ft), which complies with the by-law requirement.