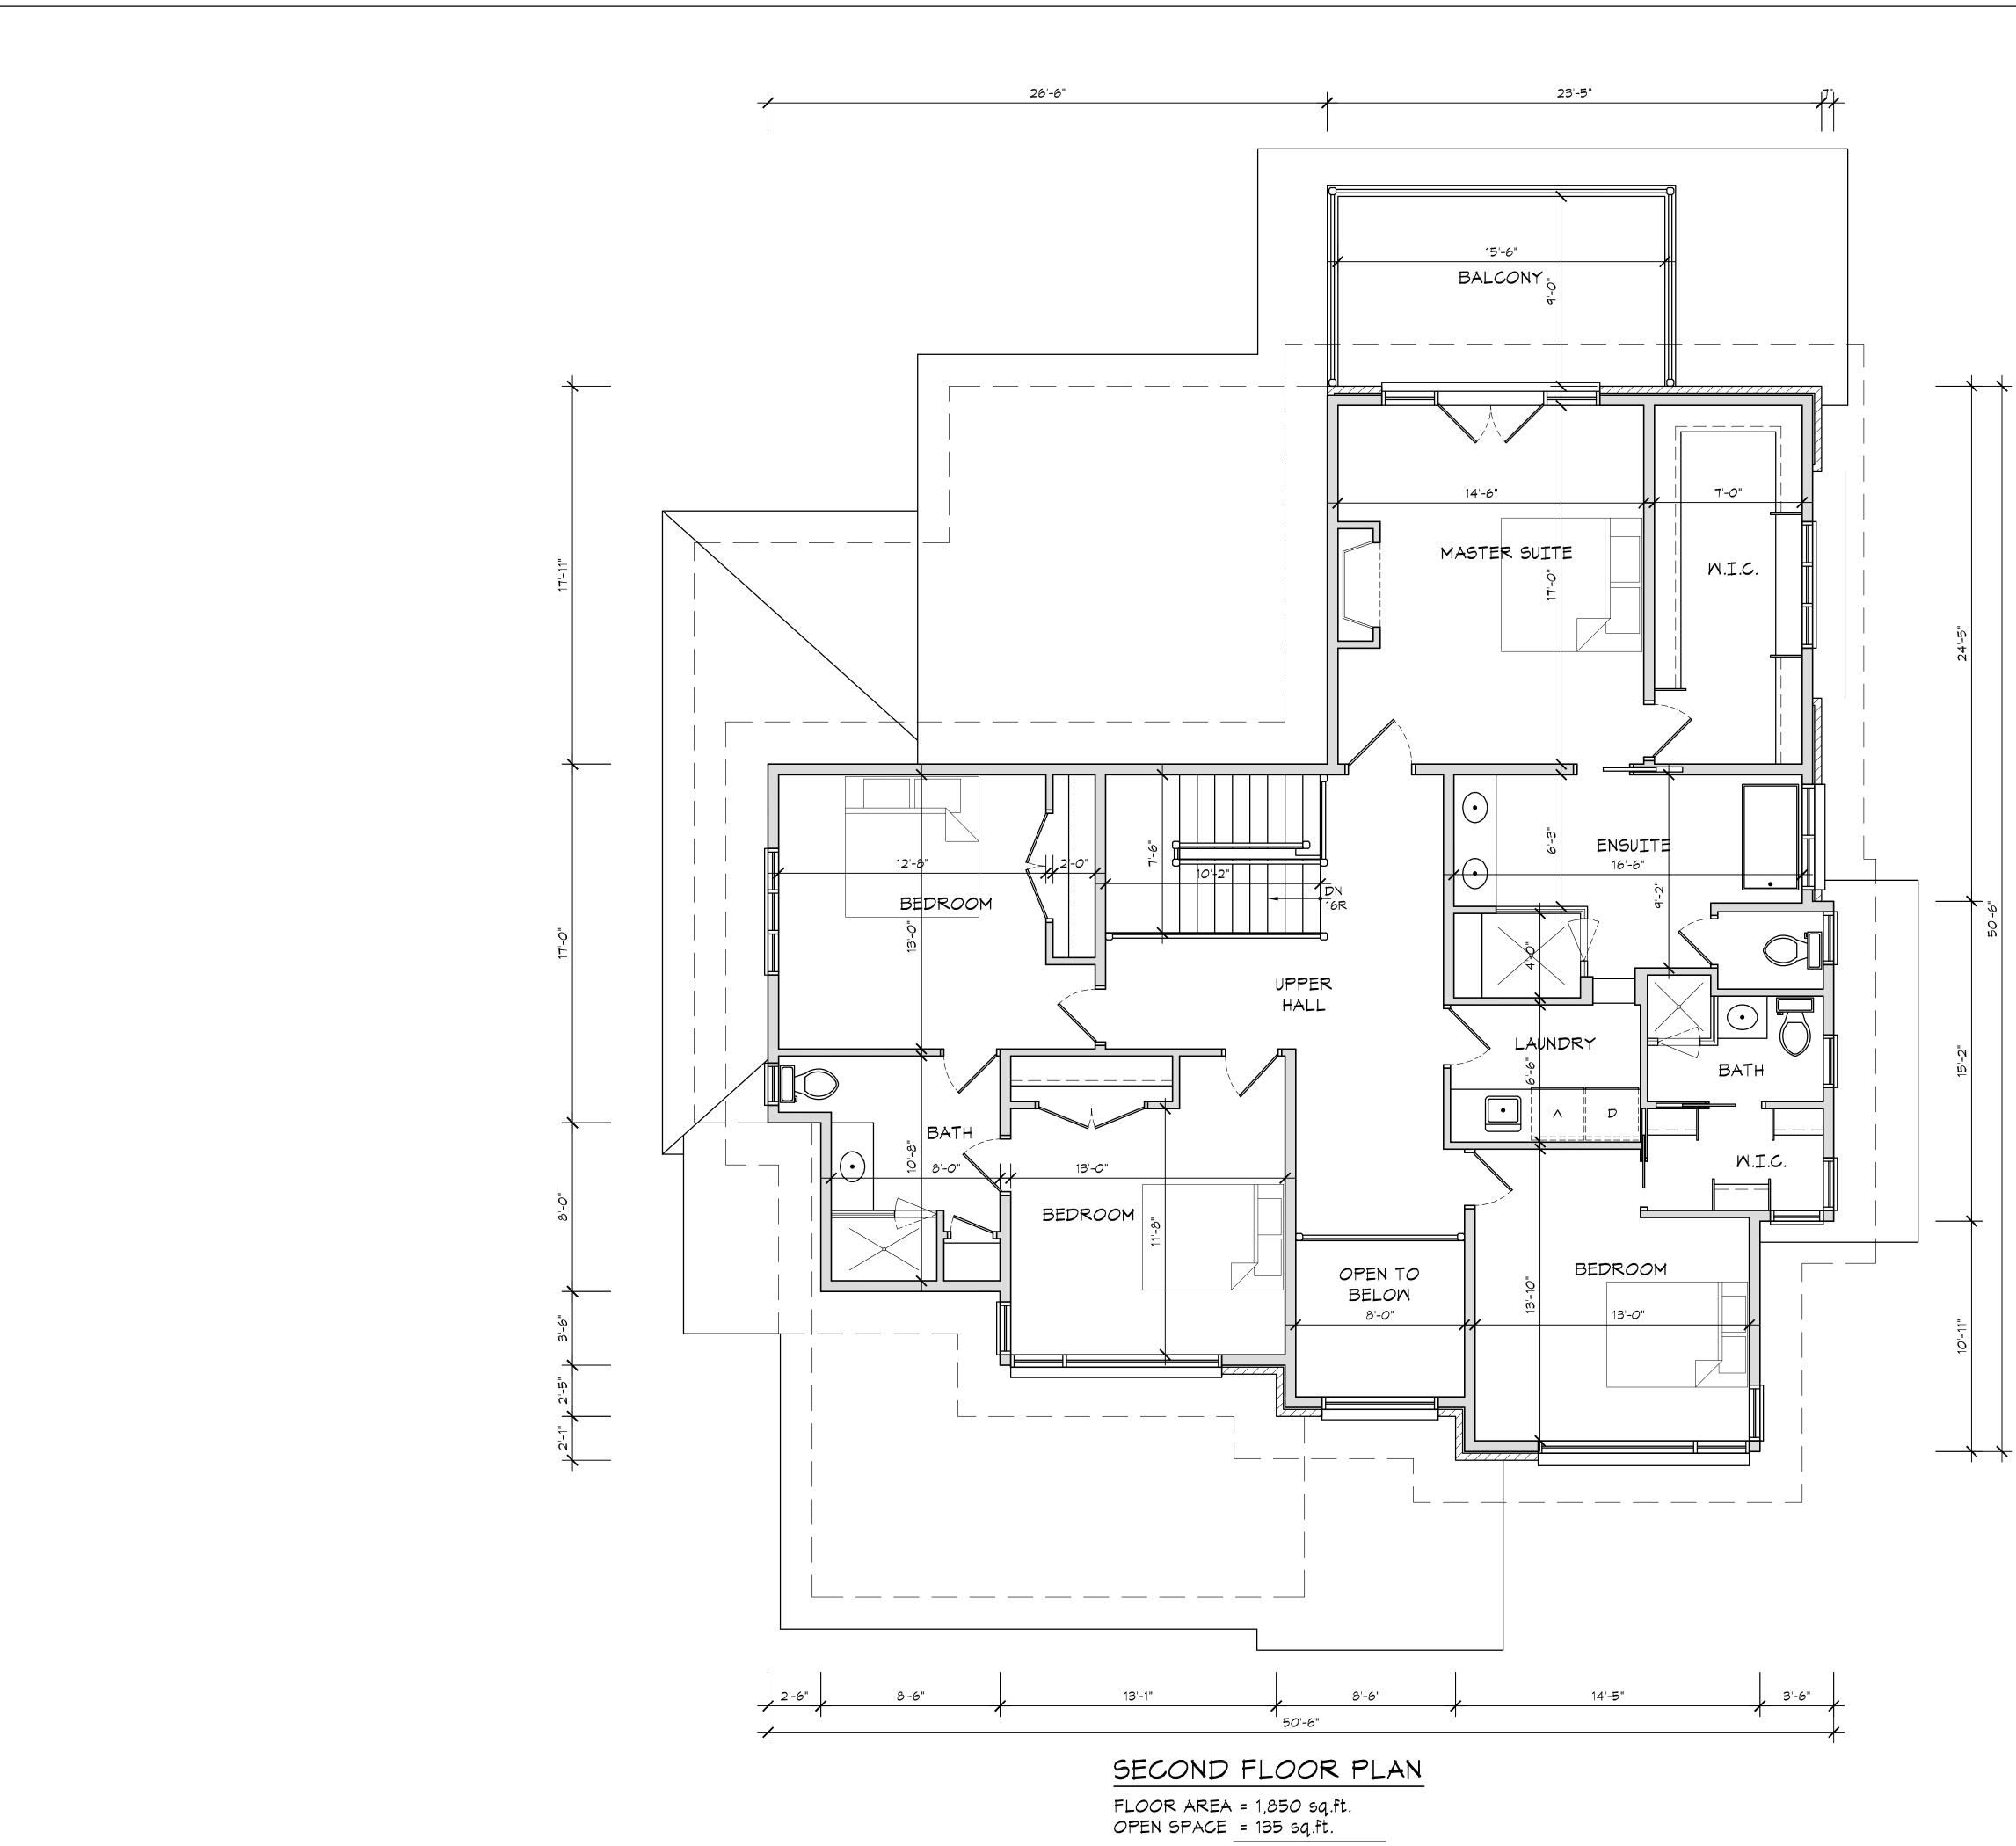

TOTAL NFA = 1,715 sq.ft. (159.32 sq.m.)

| Appendix B       File:     22.251927.000.00.MNV                                                                                                                                                                                                |
|------------------------------------------------------------------------------------------------------------------------------------------------------------------------------------------------------------------------------------------------|
| Date: 01/12/23                                                                                                                                                                                                                                 |
|                                                                                                                                                                                                                                                |
|                                                                                                                                                                                                                                                |
|                                                                                                                                                                                                                                                |
|                                                                                                                                                                                                                                                |
|                                                                                                                                                                                                                                                |
| GENERAL NOTES:                                                                                                                                                                                                                                 |
| ALL CONSTRUCTION IS TO CONFORM TO SECTION "9"<br>OF THE ONTARIO BUILDING CODE (LATEST<br>EDITION).                                                                                                                                             |
| CONTRACTOR SHALL CHECK AND VERIFY ALL NOTES<br>AND DIMENSIONS.                                                                                                                                                                                 |
| DO NOT SCALE DRAWINGS.<br>OWNER / CONTRACTOR / DESIGNER IS<br>RESPONSIBLE TO RE-CLAIM AND DESTROY ALL<br>PREVIOUS AND UN REVISED CORTES OF THIS                                                                                                |
| PREVIOUS AND UN-REVISED COPIES OF THIS<br>DRAWING.<br>THESE DRAWINGS ARE THE PROPERTY OF THE<br>GREGORY DESIGN GROUP AND / OR ITS CLIENTS                                                                                                      |
| BUILDING PERMITS TO BE OBTAINED PRIOR TO<br>COMMENCING CONSTRUCTION.                                                                                                                                                                           |
|                                                                                                                                                                                                                                                |
|                                                                                                                                                                                                                                                |
| REVISIONS AND DATA DATE                                                                                                                                                                                                                        |
| I review and take responsibility for the design<br>work on behalf of a firm registered under<br>subsection 3.2.4 of Division C, of the Building<br>Code. I am qualified, and the firm is registered, in<br>the appropriate classes/categories. |
| Individual B.C.I.N 25825<br>Firm B.C.I.N 30506                                                                                                                                                                                                 |
| Russ Gregory<br>NAME SIGNATURE                                                                                                                                                                                                                 |
| PROJECT TITLE                                                                                                                                                                                                                                  |
| PROPOSED HOUSE                                                                                                                                                                                                                                 |
| DESIGN<br>33 WINDRIDGE DRIVE                                                                                                                                                                                                                   |
| CITY OF MARKHAM                                                                                                                                                                                                                                |
| THE GREGORY<br>DESIGN GROUP                                                                                                                                                                                                                    |
| 16 CHURCH STREET<br>MARKHAM, ONTARIO L3P 2L6                                                                                                                                                                                                   |
| 416-520-0978<br>shane@gregorydesigngroup.net                                                                                                                                                                                                   |
| SCALE DATE 1/4"=1'-0" 12/13/22                                                                                                                                                                                                                 |
| PROJECT NUMBER SHEET NUMBER                                                                                                                                                                                                                    |
|                                                                                                                                                                                                                                                |
| S.Gregory                                                                                                                                                                                                                                      |
| R.G.                                                                                                                                                                                                                                           |