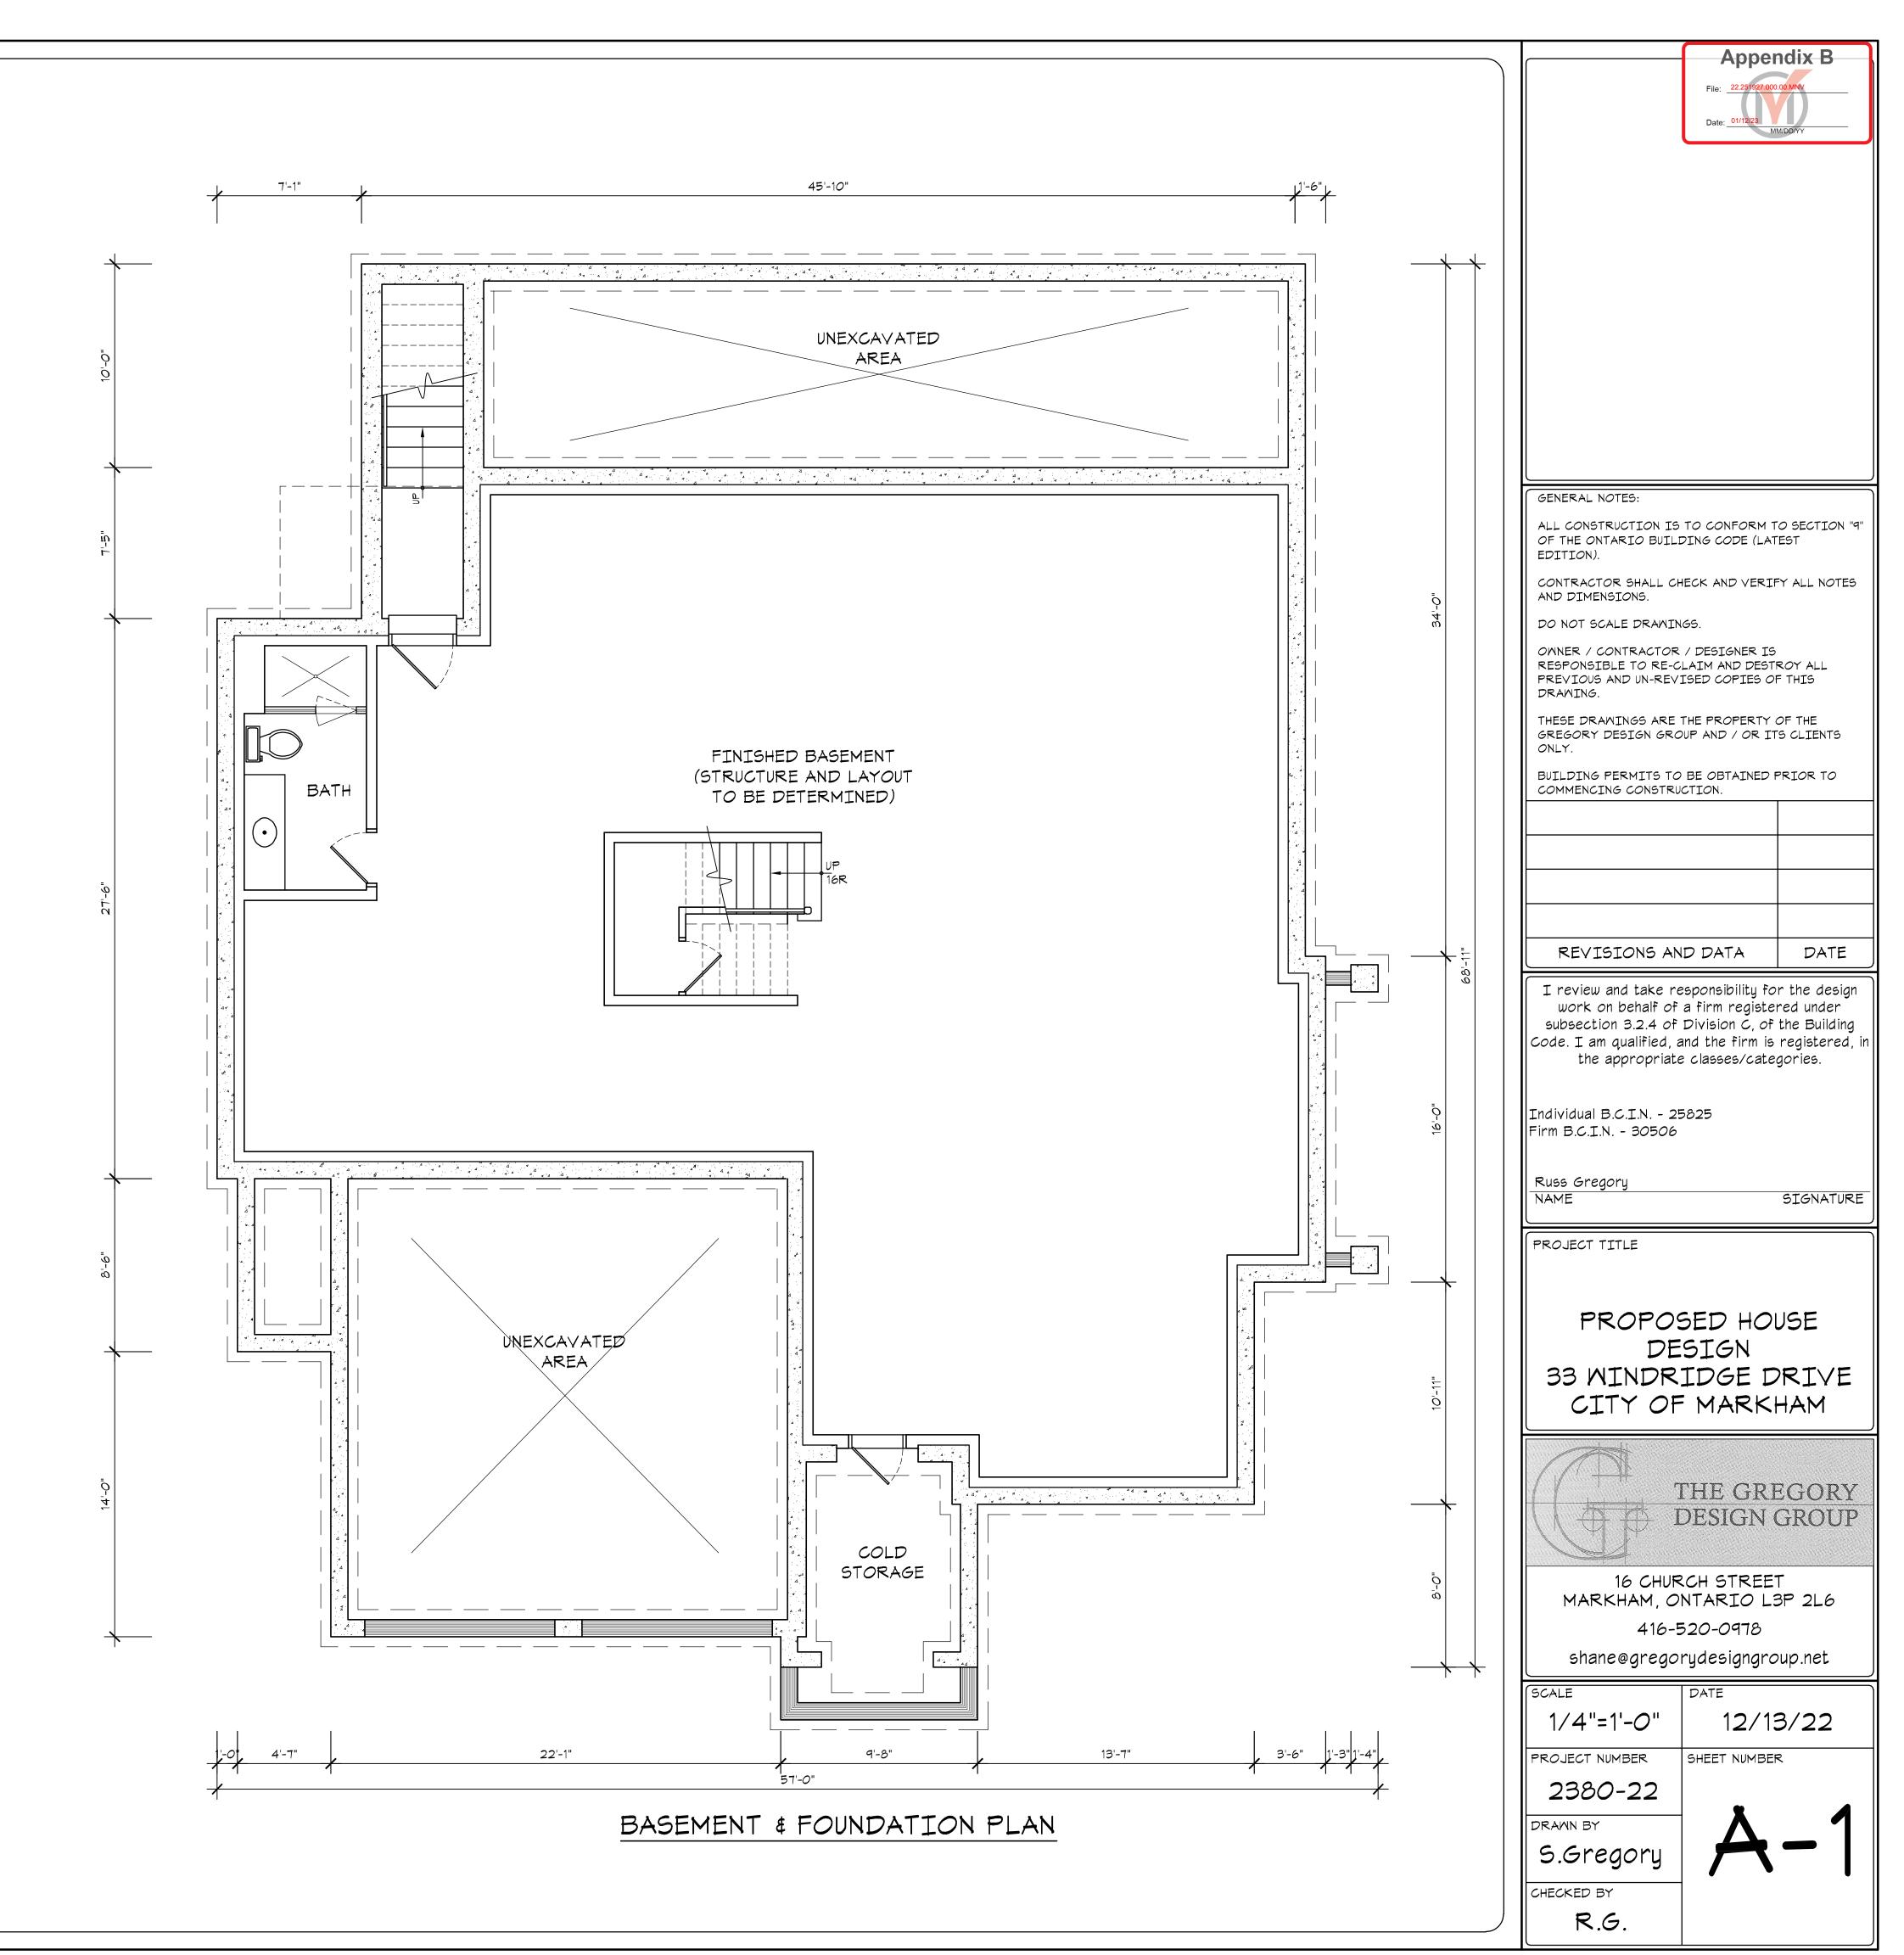

| Appendix B                                                                                              |
|---------------------------------------------------------------------------------------------------------|
| File: 22.251927.000.00.MNV                                                                              |
| Date: 01/12/23                                                                                          |
| MM/DD/YY                                                                                                |
|                                                                                                         |
|                                                                                                         |
|                                                                                                         |
|                                                                                                         |
|                                                                                                         |
|                                                                                                         |
|                                                                                                         |
|                                                                                                         |
|                                                                                                         |
|                                                                                                         |
|                                                                                                         |
| GENERAL NOTES:                                                                                          |
| ALL CONSTRUCTION IS TO CONFORM TO SECTION "9"                                                           |
| OF THE ONTARIO BUILDING CODE (LATEST<br>EDITION).                                                       |
| CONTRACTOR SHALL CHECK AND VERIFY ALL NOTES AND DIMENSIONS.                                             |
| DO NOT SCALE DRAWINGS.                                                                                  |
| OWNER / CONTRACTOR / DESIGNER IS                                                                        |
| RESPONSIBLE TO RE-CLAIM AND DESTROY ALL<br>PREVIOUS AND UN-REVISED COPIES OF THIS                       |
| DRAWING.                                                                                                |
| THESE DRAWINGS ARE THE PROPERTY OF THE<br>GREGORY DESIGN GROUP AND / OR ITS CLIENTS                     |
| ONLY.<br>BUILDING PERMITS TO BE OBTAINED PRIOR TO                                                       |
| COMMENCING CONSTRUCTION.                                                                                |
|                                                                                                         |
|                                                                                                         |
|                                                                                                         |
|                                                                                                         |
| REVISIONS AND DATA DATE                                                                                 |
|                                                                                                         |
| I review and take responsibility for the design work on behalf of a firm registered under               |
| subsection 3.2.4 of Division C, of the Building<br>Code. I am qualified, and the firm is registered, in |
| the appropriate classes/categories.                                                                     |
|                                                                                                         |
| Individual B.C.I.N 25825<br>Firm B.C.I.N 30506                                                          |
|                                                                                                         |
| Russ Gregory<br>NAME SIGNATURE                                                                          |
| NAME SIGNATURE                                                                                          |
| PROJECT TITLE                                                                                           |
|                                                                                                         |
| PROPOSED HOUSE                                                                                          |
| DESIGN                                                                                                  |
| 33 WINDRIDGE DRIVE                                                                                      |
| CITY OF MARKHAM                                                                                         |
|                                                                                                         |
|                                                                                                         |
| THE GREGORY                                                                                             |
| DESIGN GROUP                                                                                            |
|                                                                                                         |
| 16 CHURCH STREET                                                                                        |
| MARKHAM, ONTARIO L3P 2L6                                                                                |
| 416-520-0978                                                                                            |
| shane@gregorydesigngroup.net                                                                            |
| SCALE DATE                                                                                              |
| 1/4"=1'-0" 12/13/22                                                                                     |
| PROJECT NUMBER SHEET NUMBER                                                                             |
| 2380-22                                                                                                 |
|                                                                                                         |
| S.Gregory                                                                                               |
|                                                                                                         |
| CHECKED BY                                                                                              |
| R.G.                                                                                                    |