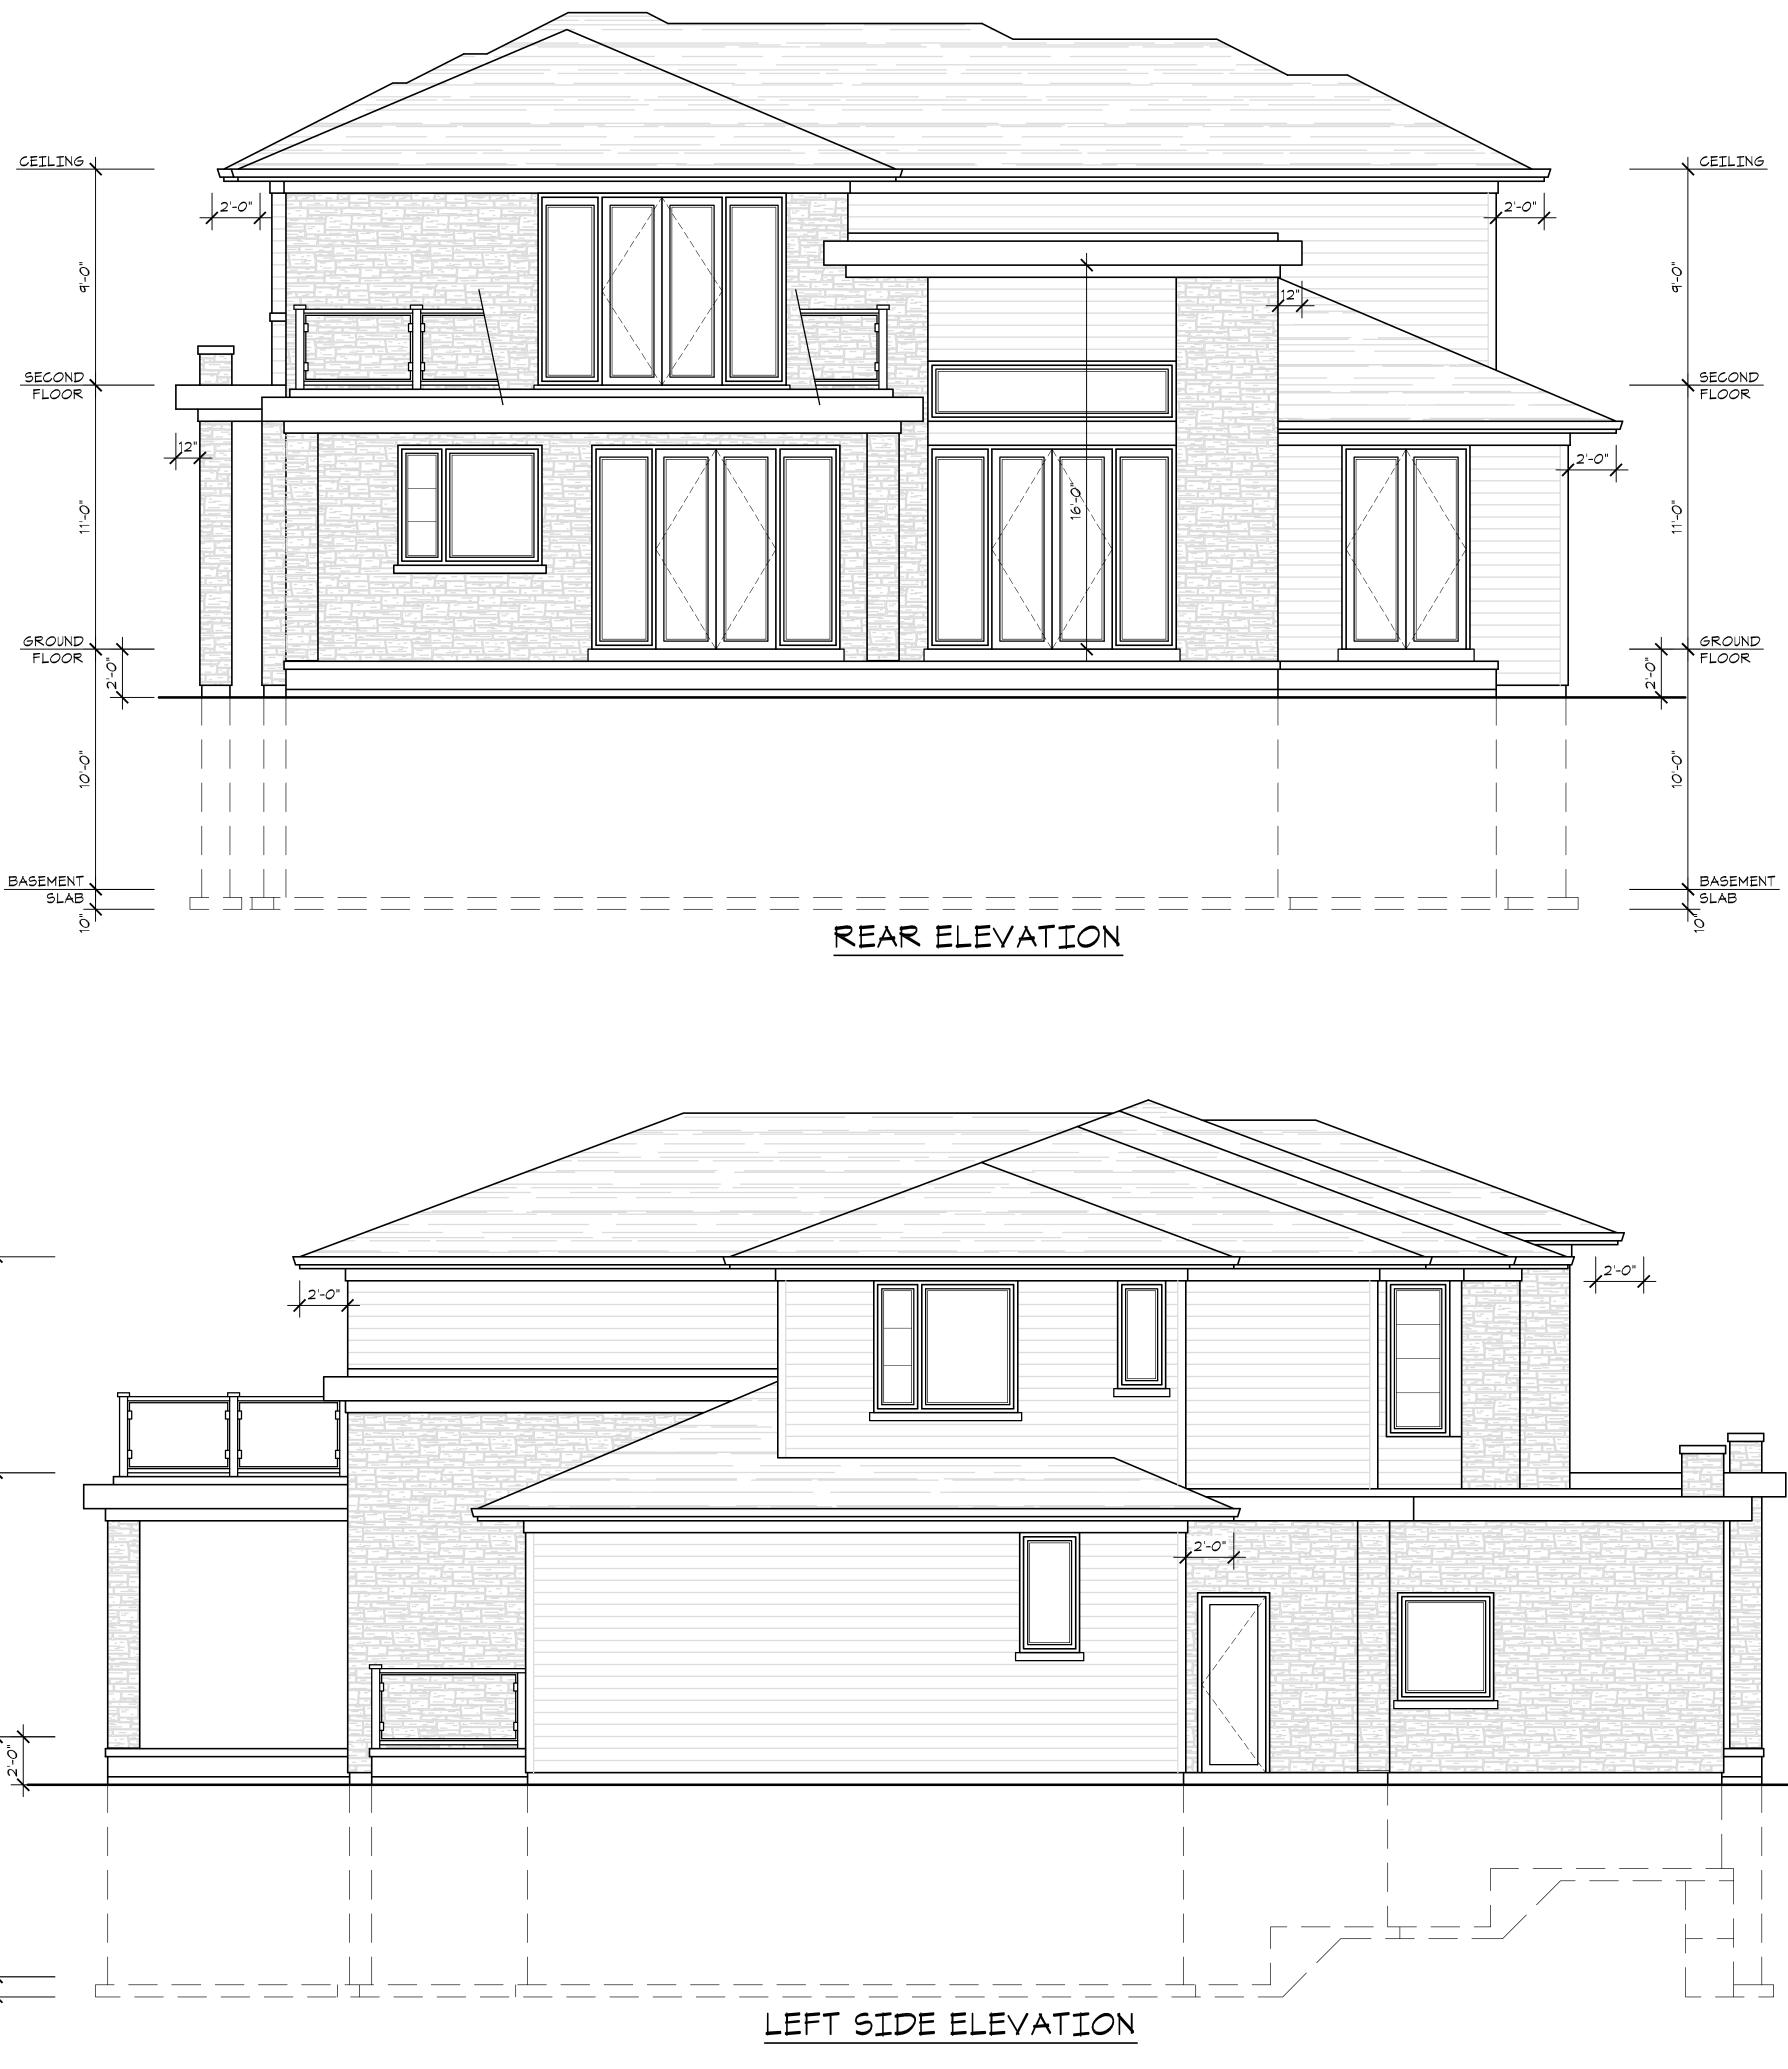

#### Increase in Maximum Building Depth

The applicant is requesting relief to permit a maximum building depth of 21.03 m (68.99 ft), whereas the By-law permits a maximum building depth of 16.80 m (55.11 ft). This represents an increase of approximately 4.23 m (13.87 ft).

The variance applies mainly to the front and rear covered porches which adds approximately 5.97 m (19.59 ft) to the overall depth of the building. The main component of the building, excluding the front and rear porch, has a depth of approximately 16.52 m (54.2 ft), which complies with the by-law requirement.