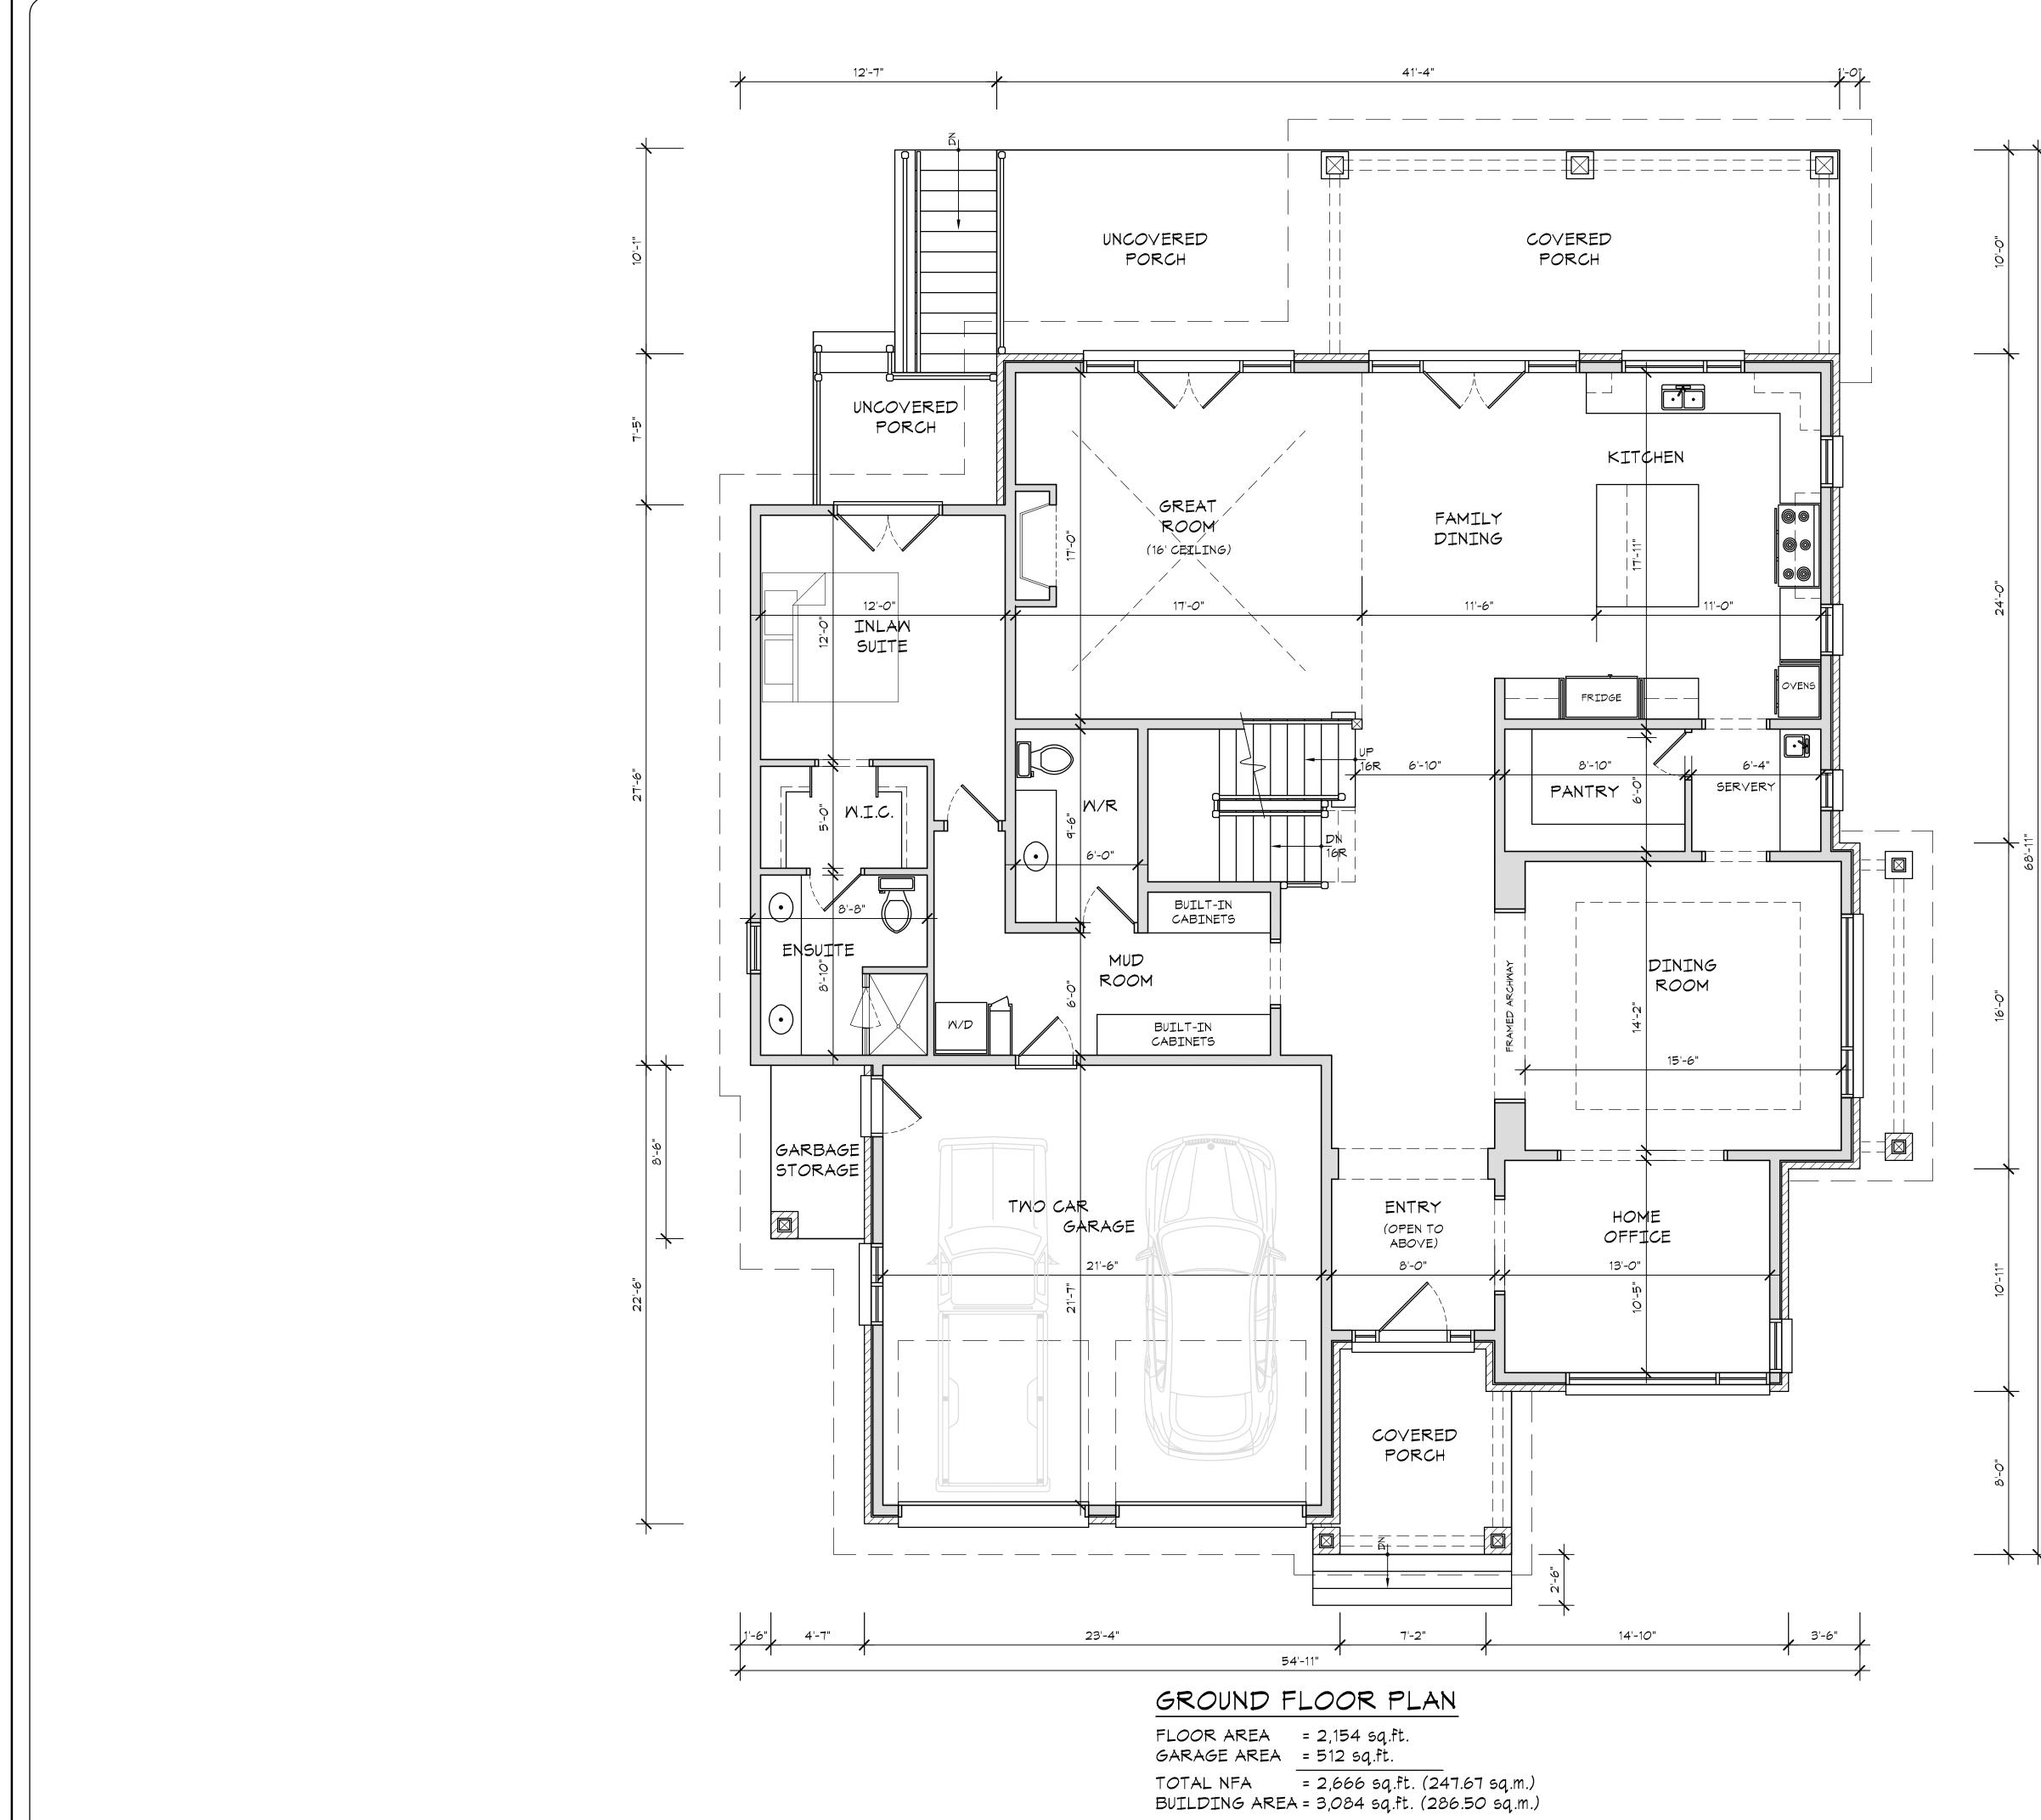

The revised floor area ratio variance will facilitate the construction of a two-storey detached dwelling and attached two car garage with an approximate total gross floor area

of 406.99 m<sup>2</sup> (4,380.80 ft<sup>2</sup>). This is an increase of 40.75 m<sup>2</sup> (438.62 ft<sup>2</sup>) above the maximum permitted floor area ratio of 45%. Staff remain of the opinion that the proposed floor area ratio will not result in an overdevelopment of the site.

### Proposal

The applicant is proposing to demolish the existing one-storey detached dwelling to construct a new two-storey detached dwelling with an integral two car garage. The proposed dwelling will have an approximate gross floor area of 424.92  $m^2$  (4,573.80 ft<sup>2</sup>).

### Increase in Maximum Floor Area Ratio

The applicant is requesting relief to permit a floor area ratio of 52.40 percent, whereas the By-law permits a maximum floor area ratio of 45 percent. The variance will facilitate the construction of a two-storey detached dwelling with a floor area of 424.92 m<sup>2</sup> (4,573.80 ft<sup>2</sup>), whereas the By-law permits a dwelling with a maximum floor area of 366.24 m<sup>2</sup> (3,942.17ft<sup>2</sup>). This represents an increase of approximately 58.68 m<sup>2</sup> (631.62 ft<sup>2</sup>).