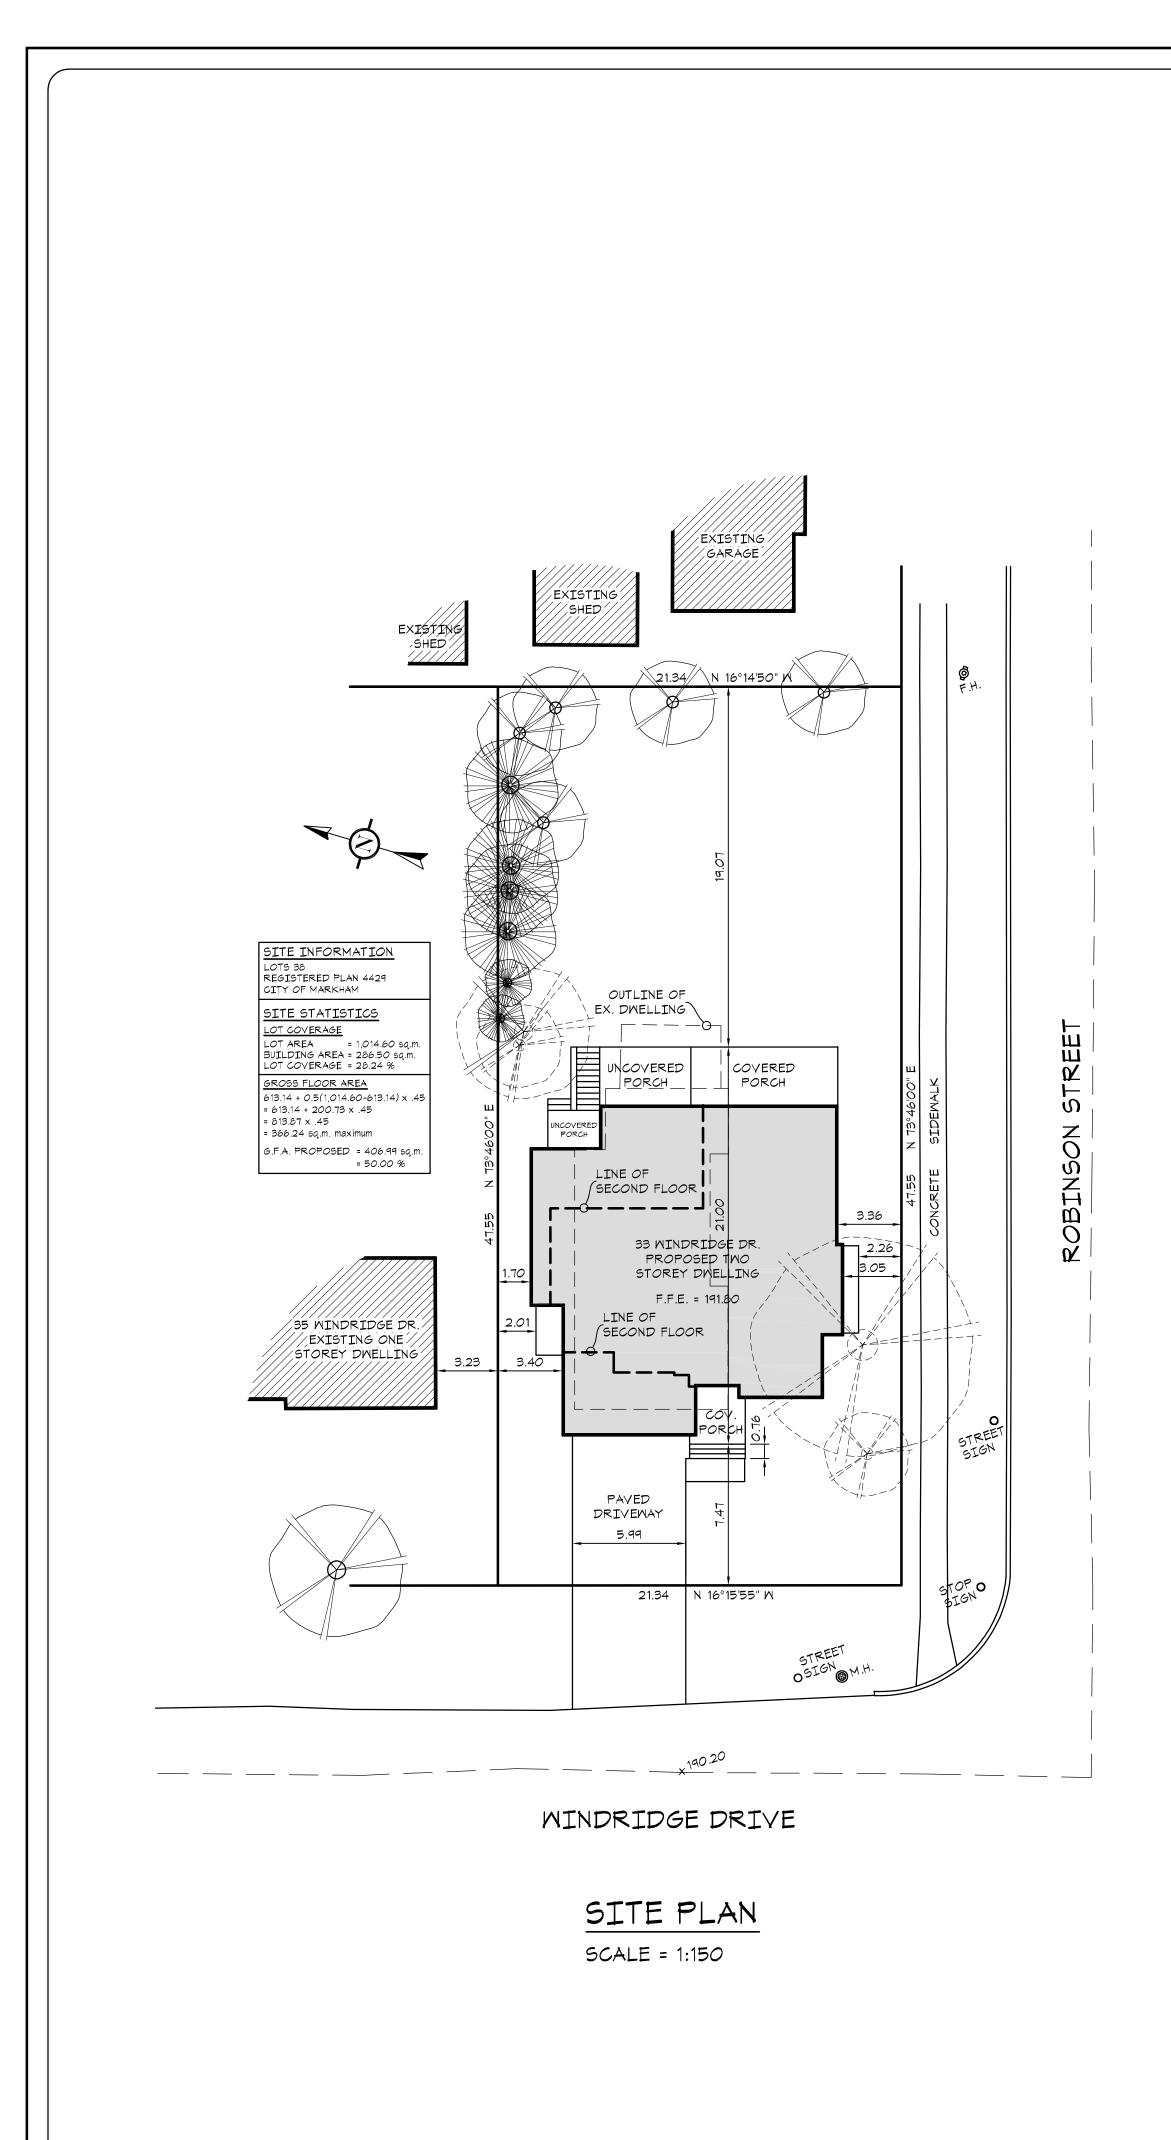

### **Property Description**

The 1,104.60 m<sup>2</sup> (11,889.81 ft<sup>2</sup>) subject property is located on the east side of Windridge Drive, north of Highway 7 and west of Markham Road. The property is located within an established residential neighbourhood comprised of a mix of one and two-storey detached dwellings. The surrounding area is undergoing a transition with newer dwellings being constructed as infill developments.

The property currently contains a one-storey detached dwelling with an attached carport. Mature vegetation exists on the property which includes 2 large trees in the exterior side yard and several trees along the north and east property lines.

The applicant is requesting variances to the floor area ratio, building depth, flankage yard, eaves encroachment, and front porch stairs encroachment to facilitate the construction of the new two-storey detached dwelling.

### Reduced Flankage Yard Setback

The applicant is requesting a flankage yard of 7.51 ft (2.28 m) whereas the By-law requires a flankage yard of 10 ft (3.04 m), which is a reduction of 2.51 ft (0.75 m).

The requested variance applies to the unenclosed porch on the south elevation, which represents a minor component of the dwelling. The flankage yard setback from the south property line to the main wall is 3.05 ft (1.02 m), which complies with the requirements of the By-law. As such, staff have no concerns with the requested variance.