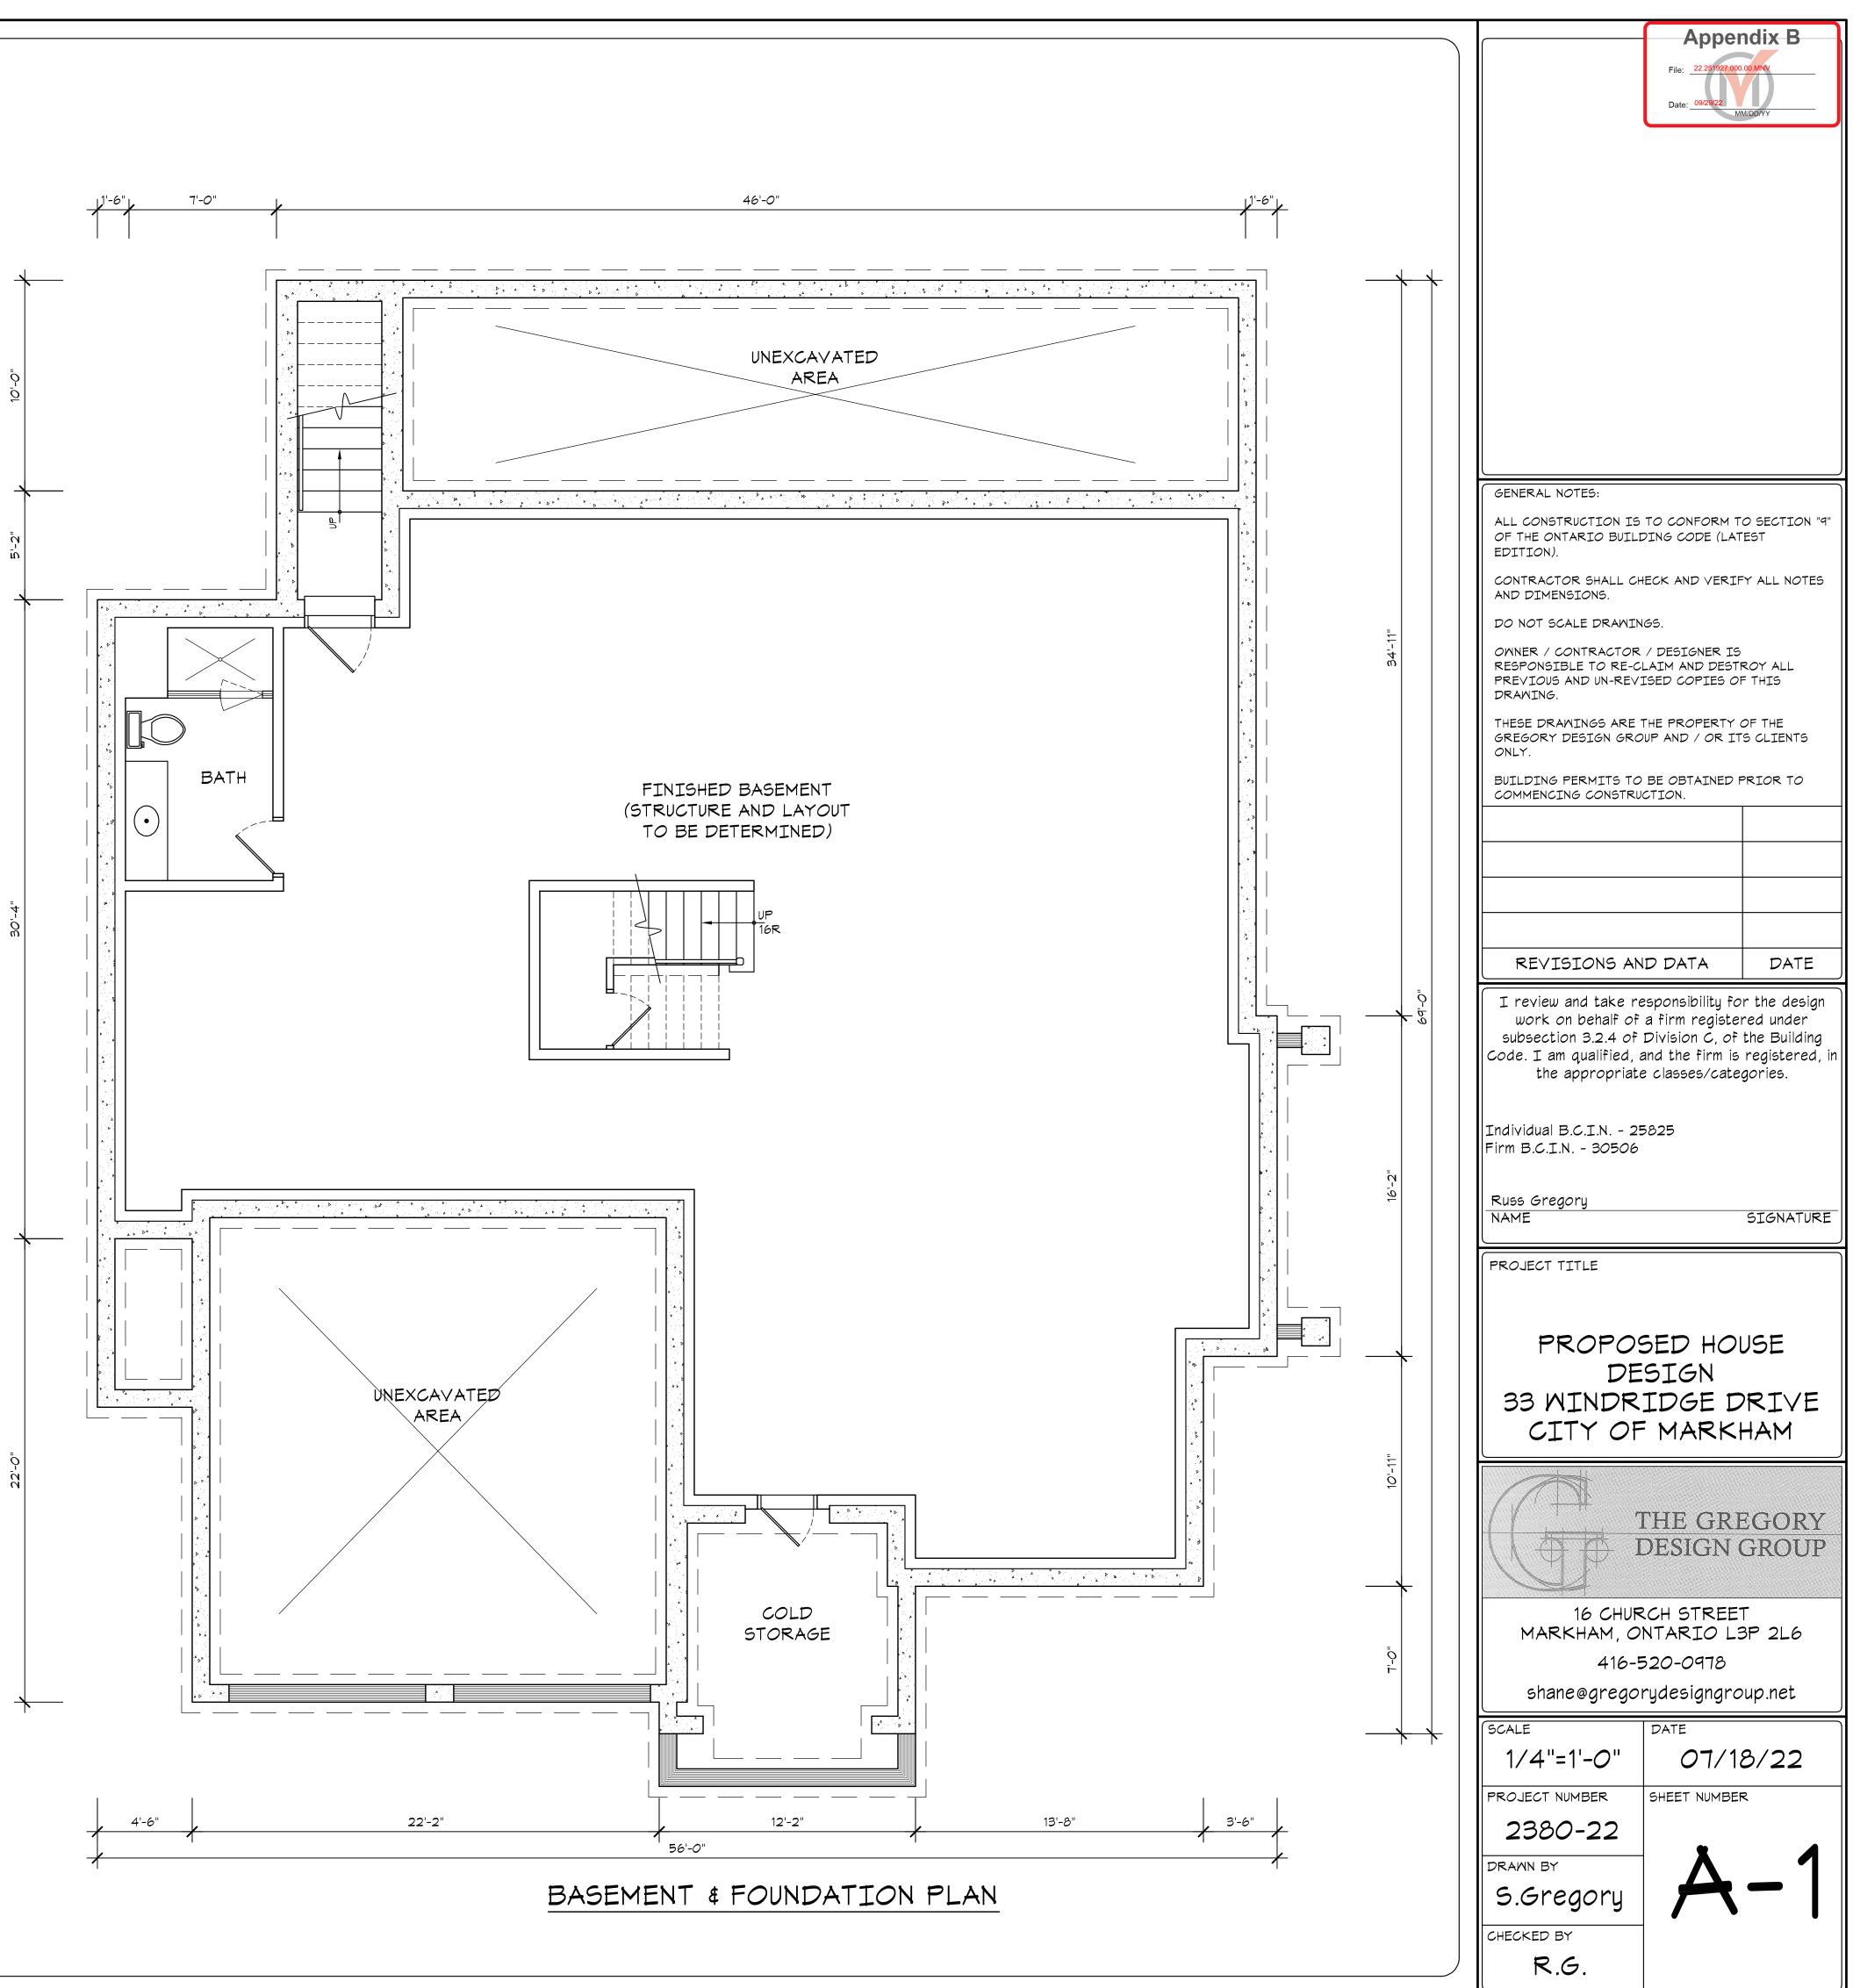

### Proposal

The applicant is proposing to demolish the existing one-storey detached dwelling to construct a new two-storey detached dwelling with an integral two car garage. The proposed dwelling will have an approximate gross floor area of 424.92  $m^2$  (4,573.80 ft<sup>2</sup>).

### Increase in Maximum Floor Area Ratio

The applicant is requesting relief to permit a floor area ratio of 52.40 percent, whereas the By-law permits a maximum floor area ratio of 45 percent. The variance will facilitate the construction of a two-storey detached dwelling with a floor area of 424.92 m<sup>2</sup> (4,573.80 ft<sup>2</sup>), whereas the By-law permits a dwelling with a maximum floor area of 366.24 m<sup>2</sup> (3,942.17ft<sup>2</sup>). This represents an increase of approximately 58.68 m<sup>2</sup> (631.62 ft<sup>2</sup>).

#### Increase in Maximum Building Depth

The applicant is requesting relief to permit a maximum building depth of 21.03 m (68.99 ft), whereas the By-law permits a maximum building depth of 16.80 m (55.11 ft). This represents an increase of approximately 4.23 m (13.87 ft).

Building depth is measured based on the shortest distance between two lines, both parallel to the front lot line, one passing though the point on the dwelling which is the nearest and the other through the point on the dwelling which is the farthest from the front lot line.

The variance applies mainly to the front and rear covered porches which adds approximately 5.97 m (19.59 ft) to the overall depth of the building. The main component of the building, excluding the front and rear porch, has a depth of approximately 16.52 m (54.2 ft), which complies with the by-law requirement.