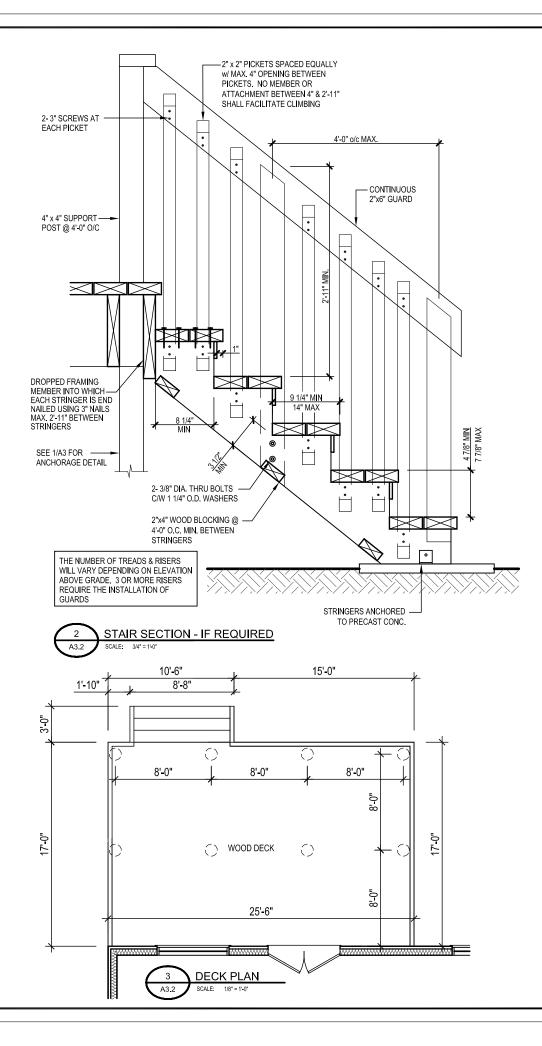

# c) <u>Deck By-law 142-95, Section 2.2 (b)(i):</u>

a maximum deck projection of 5.18 m (16.99 ft) from the point on the dwelling closest to the rear lot line, whereas the By-law permits a maximum deck projection of 3.0 m (9.84 ft) from the point on the dwelling closest to the rear lot line.

## Increase in Maximum Deck Projection

The applicant is requesting a maximum deck projection of 5.18 m (16.99 ft) from the point on the dwelling closest to the rear lot line, whereas the By-law permits a maximum deck projection of 3.0 m (9.84 ft) from the point on the dwelling closest to the rear lot line for a

deck in excess of 1.0 m (3.28 ft) in height above the lowest ground surface at all points around the perimeter of the platform. This is an increase of 2.18 m (7.15 ft).

The proposed deck complies with the minimum rear and side yard setback requirements for decks. Staff also note the subject property is an irregular pie shaped lot (See Appendix "C"), which minimizes any potential overlook or privacy impact from the proposed deck projecting 2.18 m (7.15 ft) further from the dwelling than permitted by the by-law. Staff therefore consider the variance to be appropriate for the site and have no objections.