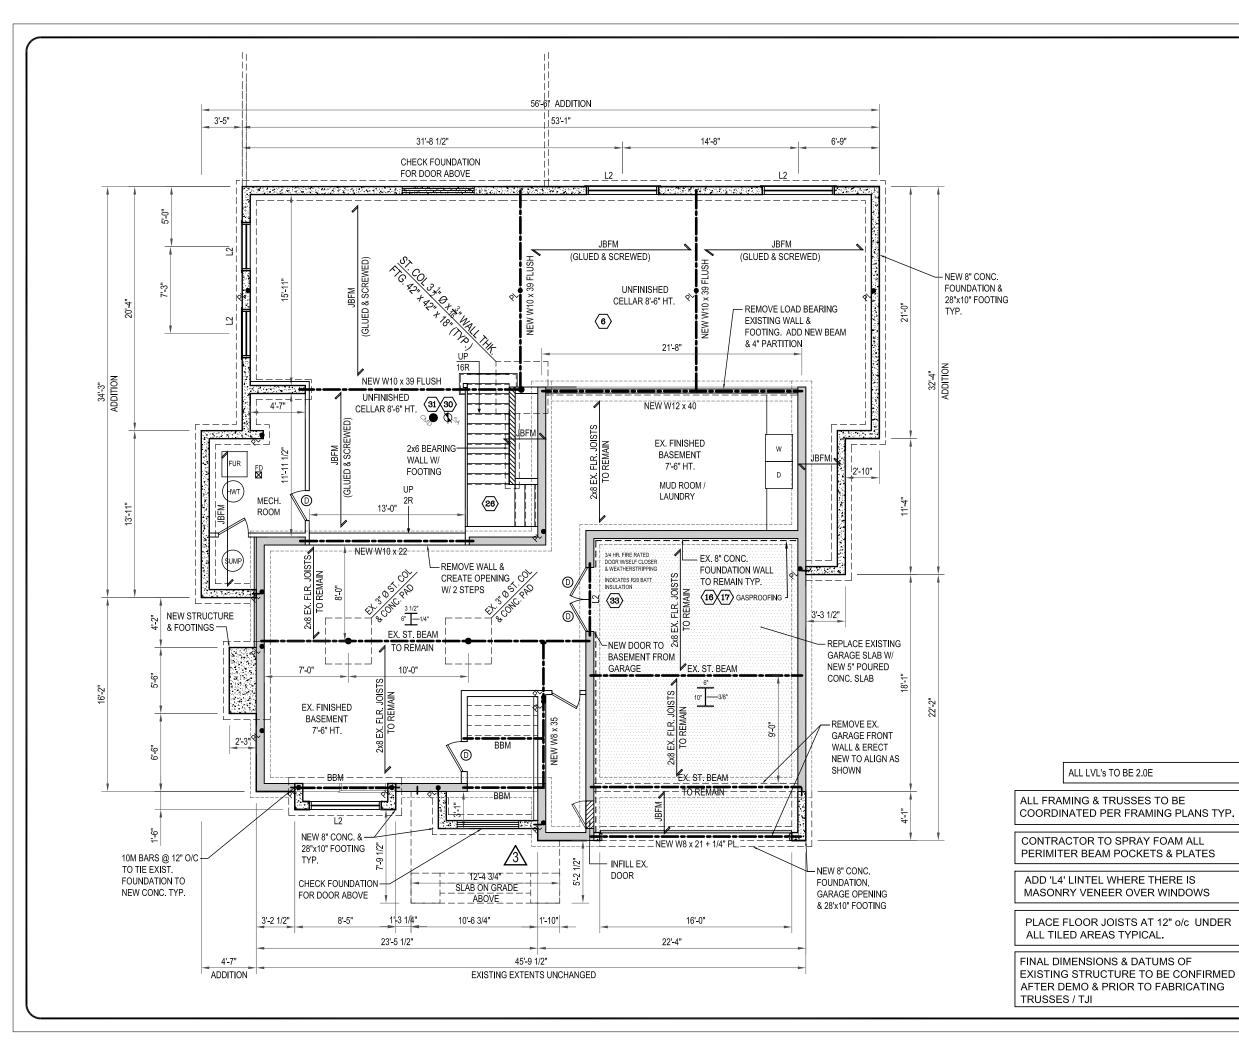

# Proposal

The applicant is proposing to use the existing foundation and construct an addition to the rear of the house. The applicant is also proposing to remove the subfloor, framing, and roof structure of the existing dwelling, and to renovate the interior space. These changes would result in a developed two-storey split-level dwelling (including the basement) with a new gross floor area of 378.50 m<sup>2</sup> (4,072.0 ft<sup>2</sup>) as shown in the plans (Appendix "B").

# Increase in Maximum Floor Area Ratio

The applicant is requesting a maximum floor area ratio of 50.0%, whereas the By-law permits a maximum floor area ratio of 45.0%. The variance would permit the construction of a two-storey detached dwelling with a floor area of 380.14 m<sup>2</sup> (4,091.79 ft<sup>2</sup>), whereas the By-law permits a dwelling with a maximum floor area of 342.13 m<sup>2</sup> (3,682.66 ft<sup>2</sup>). This is an increase of 38.01 m<sup>2</sup> (409.13 ft<sup>2</sup>).

# SITE STATISTICS

| Zoning:                                        | EXIS   | STING    | PROPOSED |          |  |  |  |
|------------------------------------------------|--------|----------|----------|----------|--|--|--|
| Ű.                                             | METRIC | IMPERIAL | METRIC   | IMPERIAL |  |  |  |
| 1.0 LOT AREA (Table Land Area)                 | 908    | 9769     | 908      | 9769     |  |  |  |
| Net Lot Area=6600 +1/2 diff<br>=761m / 8185 sf | 760.7  | 8185     | 760.7    | 8185     |  |  |  |
| 2.0 LOT FRONTAGE                               | 15.8   | 51.8     | 15.8     | 51.8     |  |  |  |
| 3.0 GROSS FLR. AREAS                           |        |          |          |          |  |  |  |
| Sub Grade Garage (in GFA)                      | 37.1   | 399      | 44.0     | 473      |  |  |  |
| Existing Basement (in GFA)                     | 80.9   | 870      | 84.3     | 907      |  |  |  |
| New Cellar (Not in GFA)                        | 0      | 0        | 121.9    | 1312     |  |  |  |
| First Floor (in GFA)                           | 124.7  | 1342     | 250.2    | 2692     |  |  |  |
| GFA                                            | 242.7  | 2611     | 378.4    | 4072     |  |  |  |
|                                                | 31.9   | 9%       | 50%      | D        |  |  |  |
| 4.0 SETBACKS                                   |        |          |          |          |  |  |  |
| Front (East)                                   | 8.21   | 26.9     | 8.21     | 26.9     |  |  |  |
| Side (North)                                   | 2.08   | 6.8      | 1.92     | 6.3      |  |  |  |
| Rear (West)                                    | 16.34  | 53.60    | 7.62     | 25.0     |  |  |  |
| Side (South)                                   | 2.83   | 9.28     | 2.27     | 7.5      |  |  |  |
| 5.0 BUILDING HEIGHT                            |        |          |          |          |  |  |  |
| Crown of Road - Top of Roof                    | UNKI   | NOWN     | 8.30     | 27.23    |  |  |  |
| 6.0 LOT COVERAGE                               | 124.7  | 1342     | 250.2    | 2692     |  |  |  |
|                                                | 16.4   | %        | 32.9     | 9%       |  |  |  |