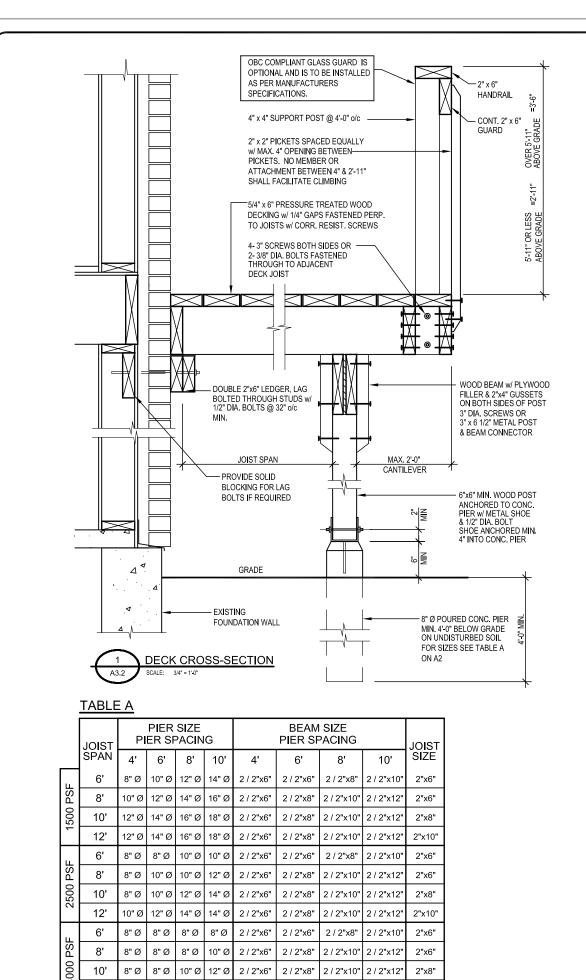

# c) <u>Deck By-law 142-95, Section 2.2 (b)(i):</u>

a maximum deck projection of 5.18 m (16.99 ft) from the point on the dwelling closest to the rear lot line, whereas the By-law permits a maximum deck projection of 3.0 m (9.84 ft) from the point on the dwelling closest to the rear lot line.

## Increase in Maximum Deck Projection

The applicant is requesting a maximum deck projection of 5.18 m (16.99 ft) from the point on the dwelling closest to the rear lot line, whereas the By-law permits a maximum deck projection of 3.0 m (9.84 ft) from the point on the dwelling closest to the rear lot line for a

deck in excess of 1.0 m (3.28 ft) in height above the lowest ground surface at all points around the perimeter of the platform. This is an increase of 2.18 m (7.15 ft).

The proposed deck complies with the minimum rear and side yard setback requirements for decks. Staff also note the subject property is an irregular pie shaped lot (See Appendix "C"), which minimizes any potential overlook or privacy impact from the proposed deck projecting 2.18 m (7.15 ft) further from the dwelling than permitted by the by-law. Staff therefore consider the variance to be appropriate for the site and have no objections.