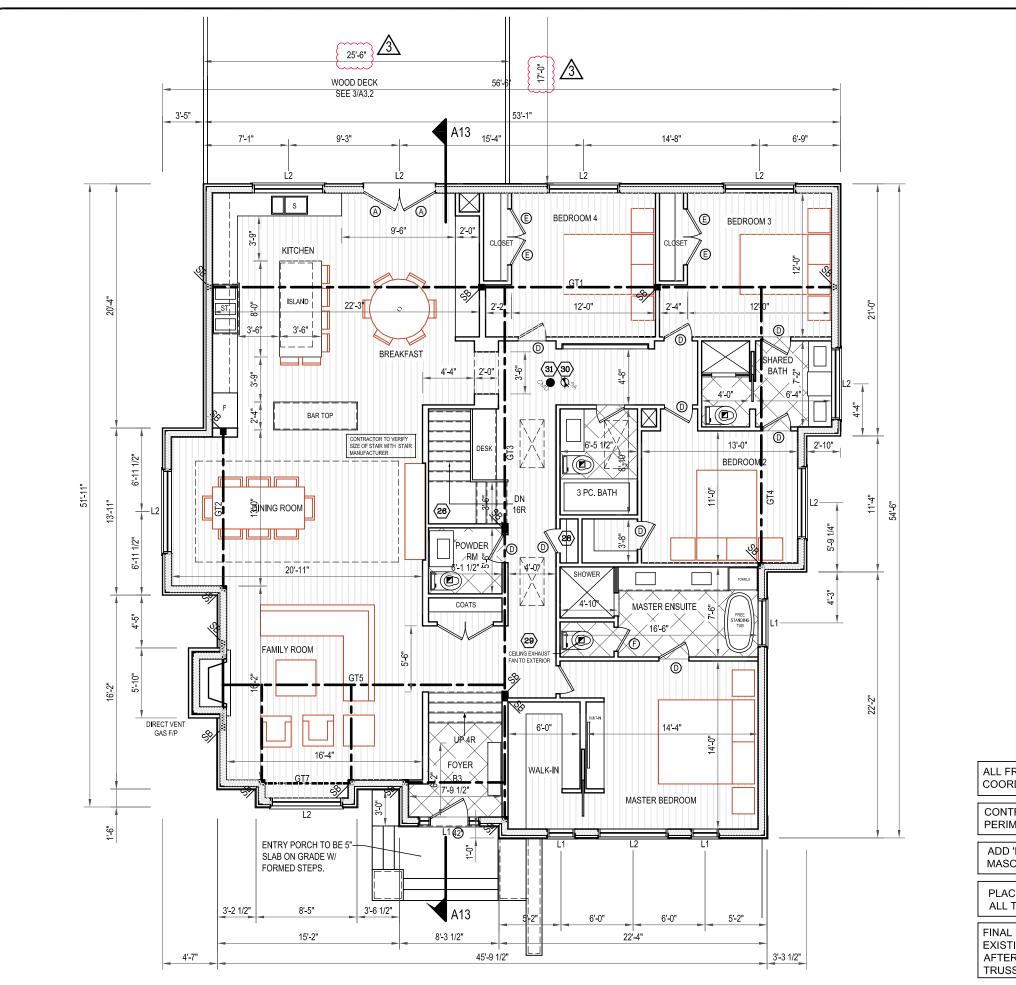

# Proposal

The applicant is proposing to use the existing foundation and construct an addition to the rear of the house. The applicant is also proposing to remove the subfloor, framing, and roof structure of the existing dwelling, and to renovate the interior space. These changes would result in a developed two-storey split-level dwelling (including the basement) with a new gross floor area of 378.50 m<sup>2</sup> (4,072.0 ft<sup>2</sup>) as shown in the plans (Appendix "B").

# Increase in Maximum Floor Area Ratio

The applicant is requesting a maximum floor area ratio of 50.0%, whereas the By-law permits a maximum floor area ratio of 45.0%. The variance would permit the construction of a two-storey detached dwelling with a floor area of 380.14 m<sup>2</sup> (4,091.79 ft<sup>2</sup>), whereas the By-law permits a dwelling with a maximum floor area of 342.13 m<sup>2</sup> (3,682.66 ft<sup>2</sup>). This is an increase of 38.01 m<sup>2</sup> (409.13 ft<sup>2</sup>).

## Increase in Maximum Deck Projection

The applicant is requesting a maximum deck projection of 5.18 m (16.99 ft) from the point on the dwelling closest to the rear lot line, whereas the By-law permits a maximum deck projection of 3.0 m (9.84 ft) from the point on the dwelling closest to the rear lot line for a

deck in excess of 1.0 m (3.28 ft) in height above the lowest ground surface at all points around the perimeter of the platform. This is an increase of 2.18 m (7.15 ft).

The proposed deck complies with the minimum rear and side yard setback requirements for decks. Staff also note the subject property is an irregular pie shaped lot (See Appendix "C"), which minimizes any potential overlook or privacy impact from the proposed deck projecting 2.18 m (7.15 ft) further from the dwelling than permitted by the by-law. Staff therefore consider the variance to be appropriate for the site and have no objections.