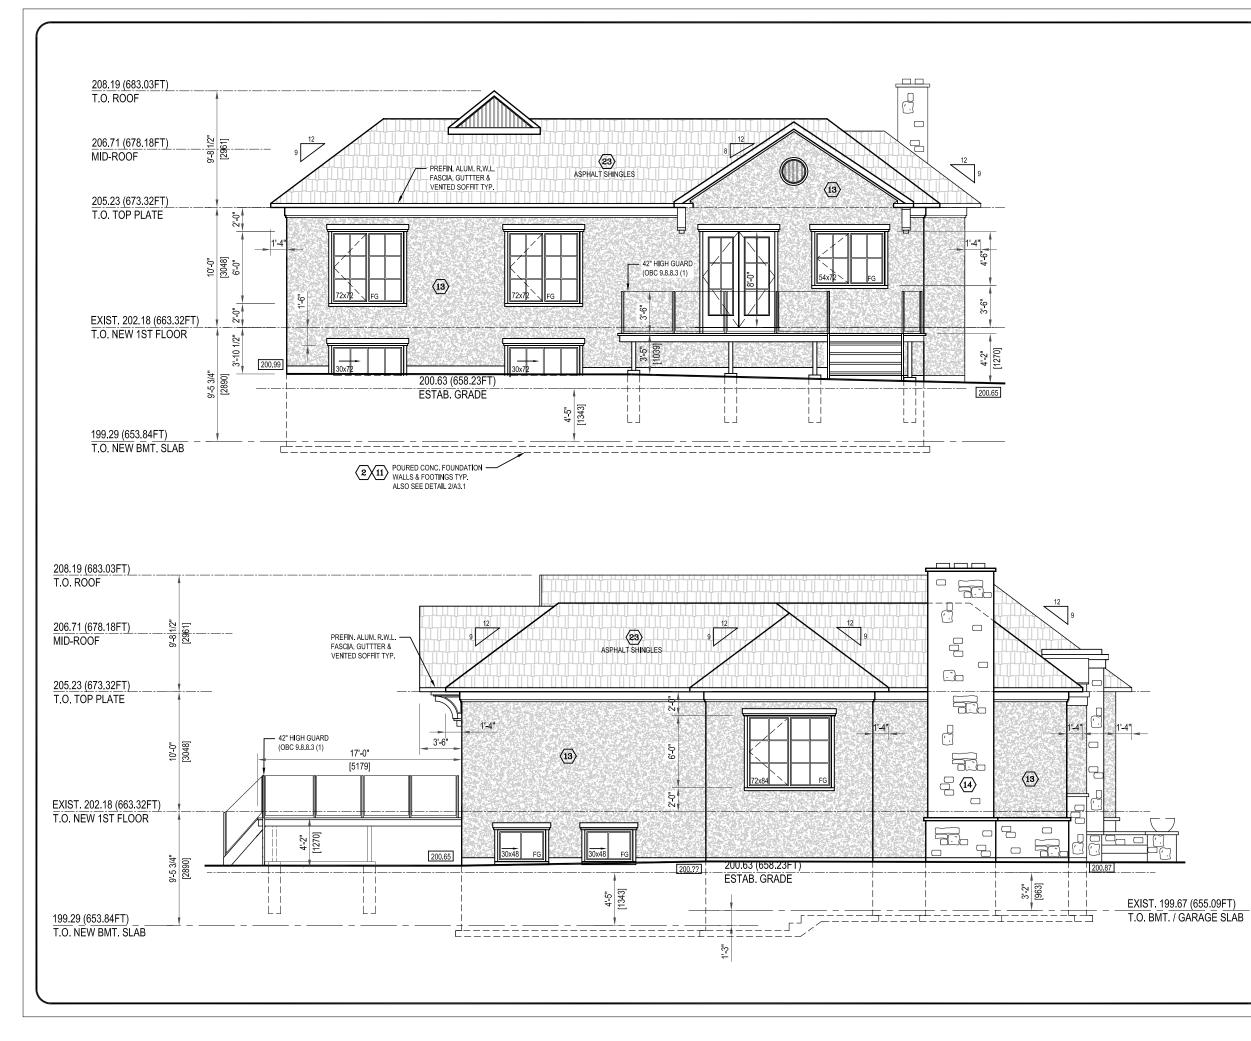

# Proposal

The applicant is proposing to use the existing foundation and construct an addition to the rear of the house. The applicant is also proposing to remove the subfloor, framing, and roof structure of the existing dwelling, and to renovate the interior space. These changes would result in a developed two-storey split-level dwelling (including the basement) with a new gross floor area of 378.50 m<sup>2</sup> (4,072.0 ft<sup>2</sup>) as shown in the plans (Appendix "B").

# SITE STATISTICS

| Zoning:                                        | EXIS   | STING    | PROPOSED |          |  |  |  |
|------------------------------------------------|--------|----------|----------|----------|--|--|--|
| Ű.                                             | METRIC | IMPERIAL | METRIC   | IMPERIAL |  |  |  |
| 1.0 LOT AREA (Table Land Area)                 | 908    | 9769     | 908      | 9769     |  |  |  |
| Net Lot Area=6600 +1/2 diff<br>=761m / 8185 sf | 760.7  | 8185     | 760.7    | 8185     |  |  |  |
| 2.0 LOT FRONTAGE                               | 15.8   | 51.8     | 15.8     | 51.8     |  |  |  |
| 3.0 GROSS FLR. AREAS                           |        |          |          |          |  |  |  |
| Sub Grade Garage (in GFA)                      | 37.1   | 399      | 44.0     | 473      |  |  |  |
| Existing Basement (in GFA)                     | 80.9   | 870      | 84.3     | 907      |  |  |  |
| New Cellar (Not in GFA)                        | 0      | 0        | 121.9    | 1312     |  |  |  |
| First Floor (in GFA)                           | 124.7  | 1342     | 250.2    | 2692     |  |  |  |
| GFA                                            | 242.7  | 2611     | 378.4    | 4072     |  |  |  |
|                                                | 31.9   | 9%       | 50%      | D        |  |  |  |
| 4.0 SETBACKS                                   |        |          |          |          |  |  |  |
| Front (East)                                   | 8.21   | 26.9     | 8.21     | 26.9     |  |  |  |
| Side (North)                                   | 2.08   | 6.8      | 1.92     | 6.3      |  |  |  |
| Rear (West)                                    | 16.34  | 53.60    | 7.62     | 25.0     |  |  |  |
| Side (South)                                   | 2.83   | 9.28     | 2.27     | 7.5      |  |  |  |
| 5.0 BUILDING HEIGHT                            |        |          |          |          |  |  |  |
| Crown of Road - Top of Roof                    | UNKI   | NOWN     | 8.30     | 27.23    |  |  |  |
| 6.0 LOT COVERAGE                               | 124.7  | 1342     | 250.2    | 2692     |  |  |  |
|                                                | 16.4   | %        | 32.9     | 9%       |  |  |  |