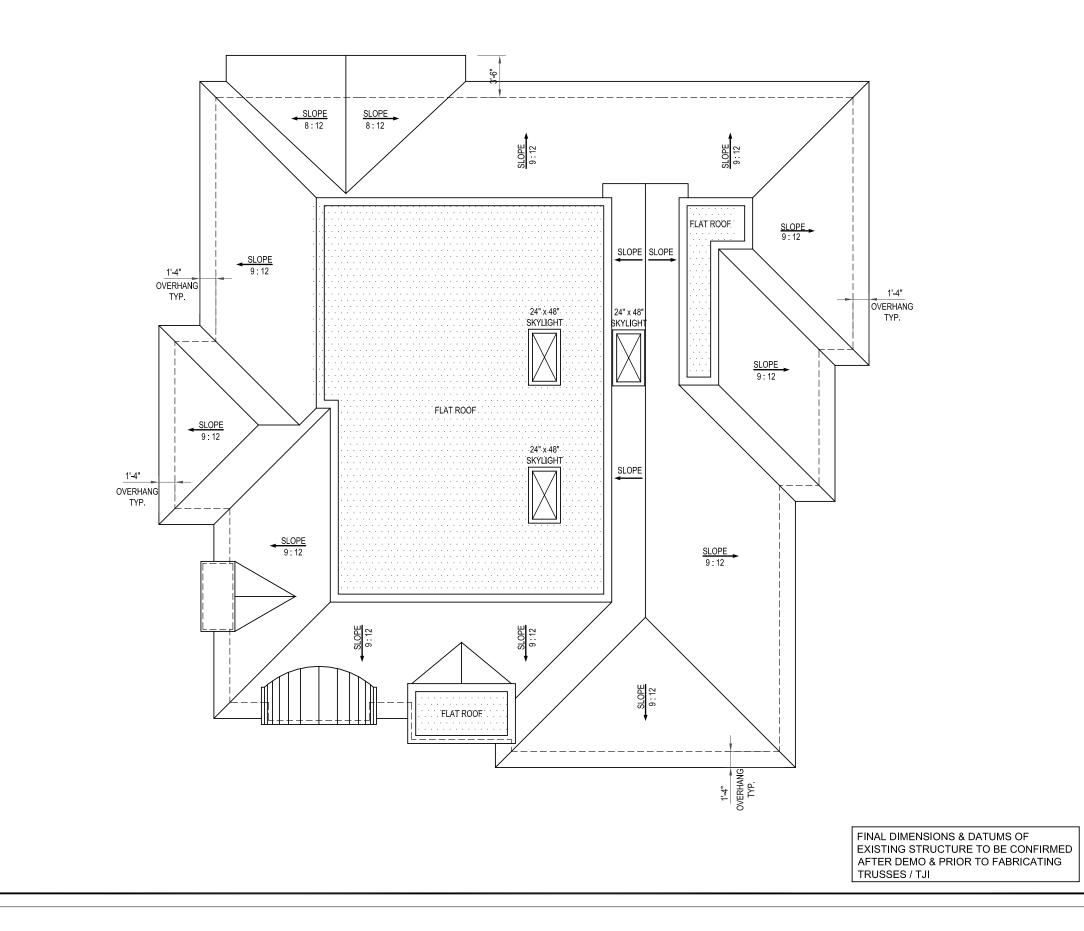

# Proposal

The applicant is proposing to use the existing foundation and construct an addition to the rear of the house. The applicant is also proposing to remove the subfloor, framing, and roof structure of the existing dwelling, and to renovate the interior space. These changes would result in a developed two-storey split-level dwelling (including the basement) with a new gross floor area of 378.50 m<sup>2</sup> (4,072.0 ft<sup>2</sup>) as shown in the plans (Appendix "B").

Given the configuration of the lot, building depth is measured on an angle through the proposed building which has a total length of 16.61 m (54.49 ft) as shown in the floor plans (Appendix "B"). Staff are of the opinion that the requested variance is minor in nature, and have no obejctions.