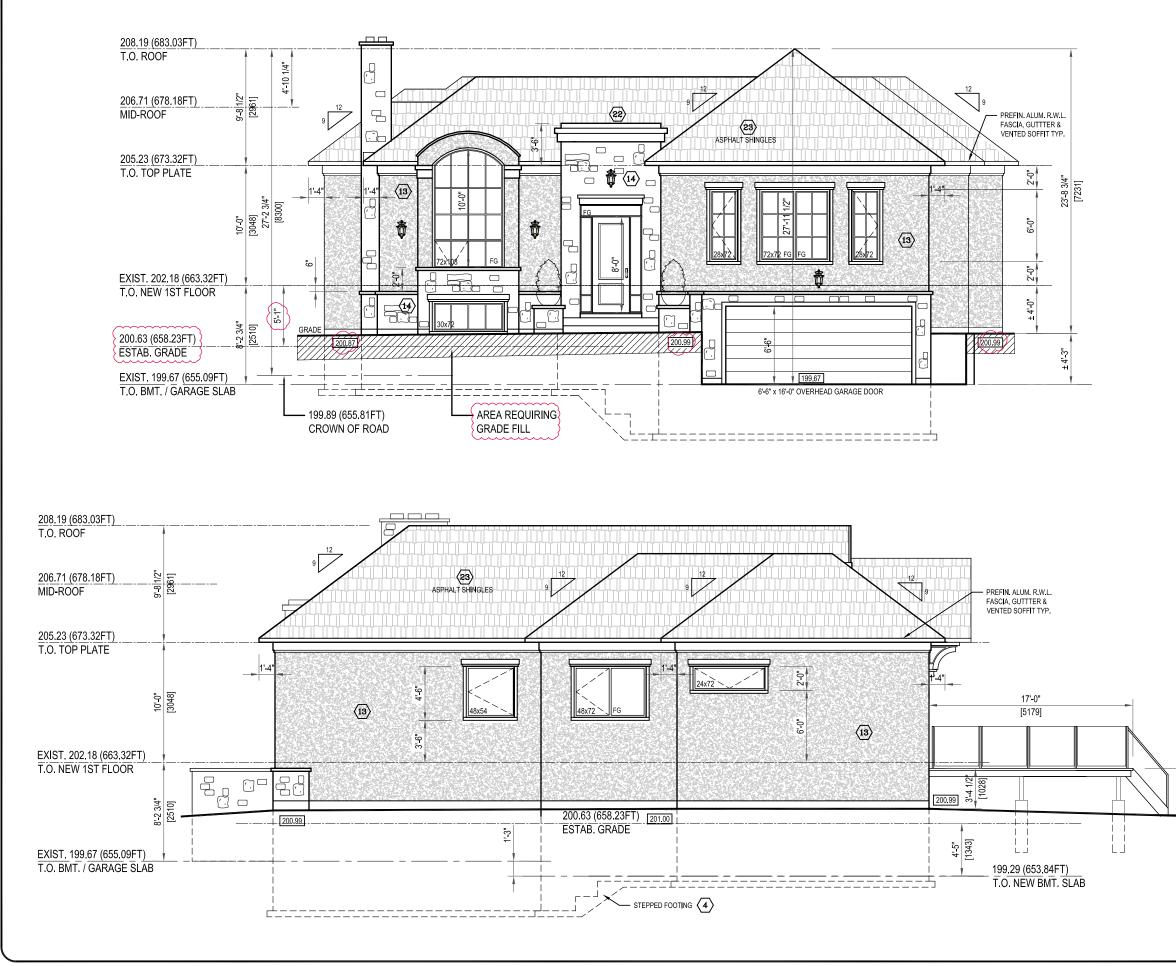

# Proposal

The applicant is proposing to use the existing foundation and construct an addition to the rear of the house. The applicant is also proposing to remove the subfloor, framing, and roof structure of the existing dwelling, and to renovate the interior space. These changes would result in a developed two-storey split-level dwelling (including the basement) with a new gross floor area of 378.50 m<sup>2</sup> (4,072.0 ft<sup>2</sup>) as shown in the plans (Appendix "B").

# SITE STATISTICS

| Zoning:                                        | EXIS   | STING    | PROPOSED |          |  |  |  |
|------------------------------------------------|--------|----------|----------|----------|--|--|--|
| Ű.                                             | METRIC | IMPERIAL | METRIC   | IMPERIAL |  |  |  |
| 1.0 LOT AREA (Table Land Area)                 | 908    | 9769     | 908      | 9769     |  |  |  |
| Net Lot Area=6600 +1/2 diff<br>=761m / 8185 sf | 760.7  | 8185     | 760.7    | 8185     |  |  |  |
| 2.0 LOT FRONTAGE                               | 15.8   | 51.8     | 15.8     | 51.8     |  |  |  |
| 3.0 GROSS FLR. AREAS                           |        |          |          |          |  |  |  |
| Sub Grade Garage (in GFA)                      | 37.1   | 399      | 44.0     | 473      |  |  |  |
| Existing Basement (in GFA)                     | 80.9   | 870      | 84.3     | 907      |  |  |  |
| New Cellar (Not in GFA)                        | 0      | 0        | 121.9    | 1312     |  |  |  |
| First Floor (in GFA)                           | 124.7  | 1342     | 250.2    | 2692     |  |  |  |
| GFA                                            | 242.7  | 2611     | 378.4    | 4072     |  |  |  |
|                                                | 31.9   | 9%       | 50%      | D        |  |  |  |
| 4.0 SETBACKS                                   |        |          |          |          |  |  |  |
| Front (East)                                   | 8.21   | 26.9     | 8.21     | 26.9     |  |  |  |
| Side (North)                                   | 2.08   | 6.8      | 1.92     | 6.3      |  |  |  |
| Rear (West)                                    | 16.34  | 53.60    | 7.62     | 25.0     |  |  |  |
| Side (South)                                   | 2.83   | 9.28     | 2.27     | 7.5      |  |  |  |
| 5.0 BUILDING HEIGHT                            |        |          |          |          |  |  |  |
| Crown of Road - Top of Roof                    | UNKI   | NOWN     | 8.30     | 27.23    |  |  |  |
| 6.0 LOT COVERAGE                               | 124.7  | 1342     | 250.2    | 2692     |  |  |  |
|                                                | 16.4   | %        | 32.9     | 9%       |  |  |  |