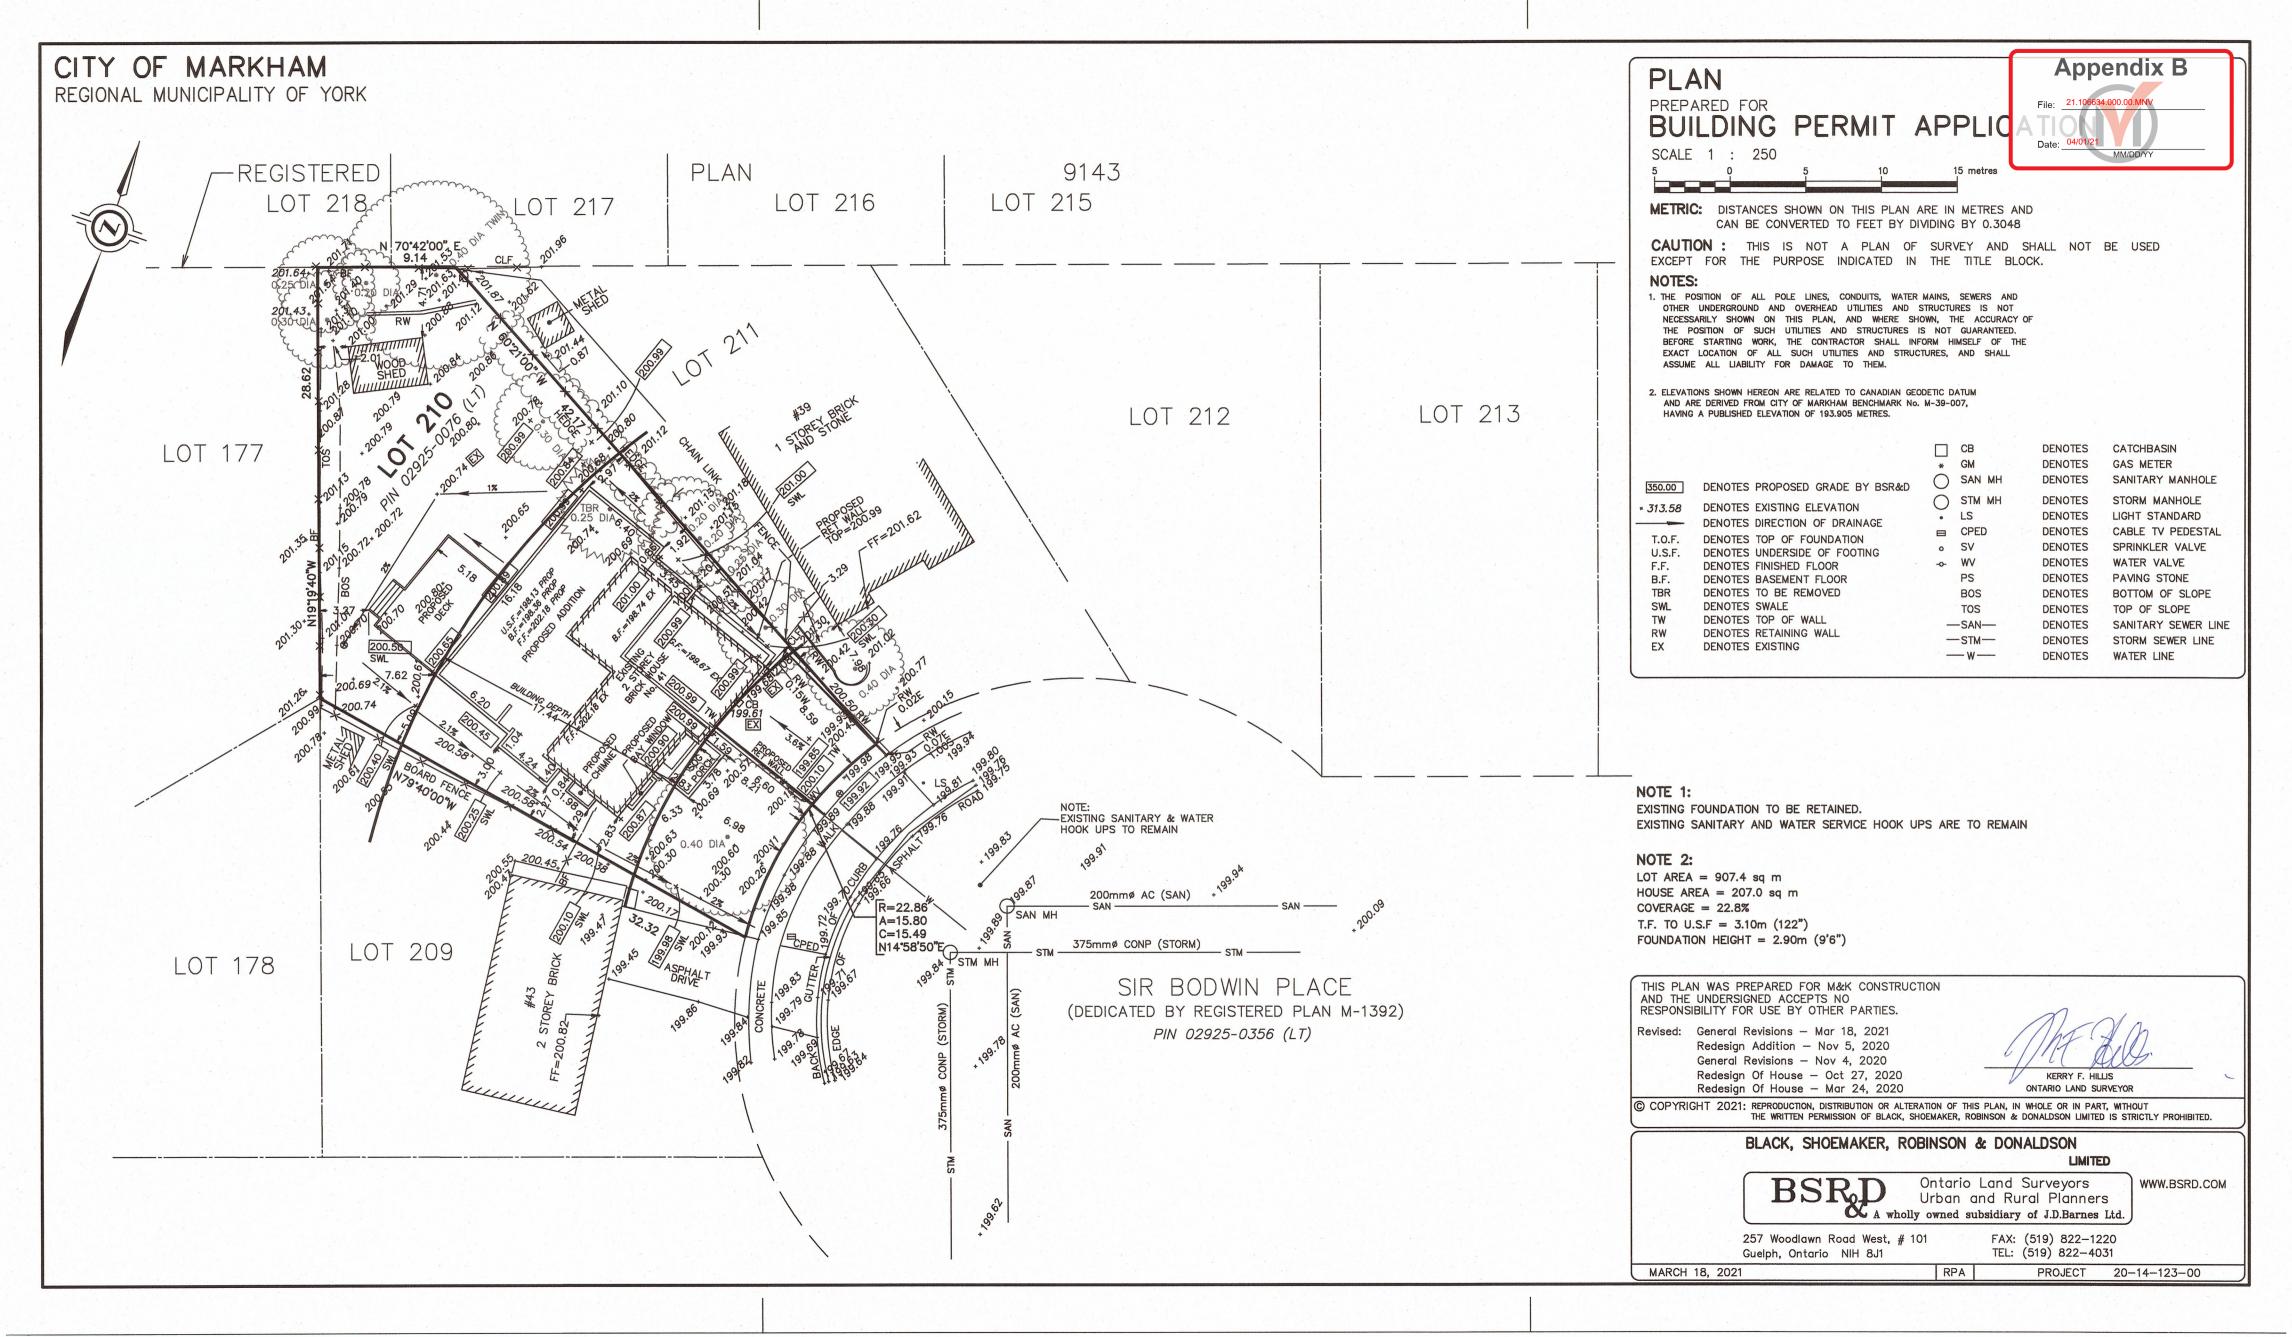

# **Property Description**

The 907.40 m<sup>2</sup> (9,767.17 ft<sup>2</sup>) subject property is located on the northwest side of Sir Bodwin Place, north of Parkway Avenue, east of Paramount Road, south of Ramona Boulevard, and west of Wooten Way North. There is an existing two-storey split level detached dwelling on the property with an attached garage. Vehicular access and parking is provided via a reverse slope driveway (i.e. a driveway that slopes downwards towards the garage).

# Proposal

The applicant is proposing to use the existing foundation and construct an addition to the rear of the house. The applicant is also proposing to remove the subfloor, framing, and roof structure of the existing dwelling, and to renovate the interior space. These changes would result in a developed two-storey split-level dwelling (including the basement) with a new gross floor area of 378.50 m<sup>2</sup> (4,072.0 ft<sup>2</sup>) as shown in the plans (Appendix "B").

Given the configuration of the lot, building depth is measured on an angle through the proposed building which has a total length of 16.61 m (54.49 ft) as shown in the floor plans (Appendix "B"). Staff are of the opinion that the requested variance is minor in nature, and have no obejctions.

deck in excess of 1.0 m (3.28 ft) in height above the lowest ground surface at all points around the perimeter of the platform. This is an increase of 2.18 m (7.15 ft).

The proposed deck complies with the minimum rear and side yard setback requirements for decks. Staff also note the subject property is an irregular pie shaped lot (See Appendix "C"), which minimizes any potential overlook or privacy impact from the proposed deck projecting 2.18 m (7.15 ft) further from the dwelling than permitted by the by-law. Staff therefore consider the variance to be appropriate for the site and have no objections.