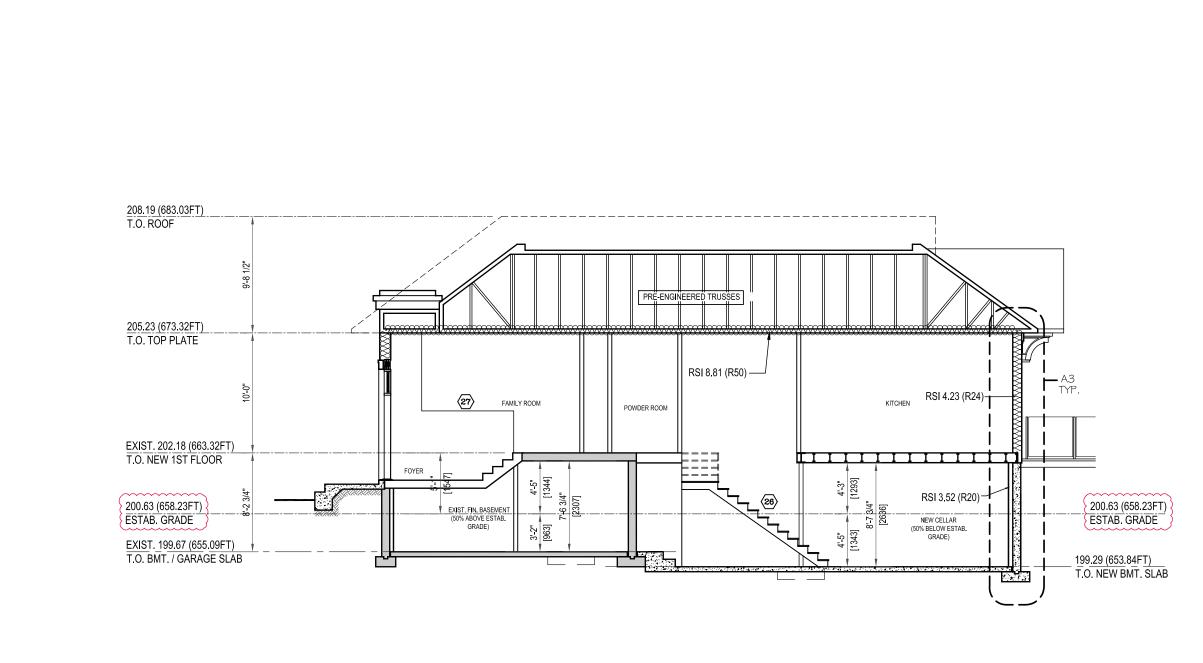

# Proposal

The applicant is proposing to use the existing foundation and construct an addition to the rear of the house. The applicant is also proposing to remove the subfloor, framing, and roof structure of the existing dwelling, and to renovate the interior space. These changes would result in a developed two-storey split-level dwelling (including the basement) with a new gross floor area of 378.50 m<sup>2</sup> (4,072.0 ft<sup>2</sup>) as shown in the plans (Appendix "B").

# SITE STATISTICS

| Zoning:                                        | EXIS   | STING    | PROPOSED |          |  |  |  |
|------------------------------------------------|--------|----------|----------|----------|--|--|--|
| Ű.                                             | METRIC | IMPERIAL | METRIC   | IMPERIAL |  |  |  |
| 1.0 LOT AREA (Table Land Area)                 | 908    | 9769     | 908      | 9769     |  |  |  |
| Net Lot Area=6600 +1/2 diff<br>=761m / 8185 sf | 760.7  | 8185     | 760.7    | 8185     |  |  |  |
| 2.0 LOT FRONTAGE                               | 15.8   | 51.8     | 15.8     | 51.8     |  |  |  |
| 3.0 GROSS FLR. AREAS                           |        |          |          |          |  |  |  |
| Sub Grade Garage (in GFA)                      | 37.1   | 399      | 44.0     | 473      |  |  |  |
| Existing Basement (in GFA)                     | 80.9   | 870      | 84.3     | 907      |  |  |  |
| New Cellar (Not in GFA)                        | 0      | 0        | 121.9    | 1312     |  |  |  |
| First Floor (in GFA)                           | 124.7  | 1342     | 250.2    | 2692     |  |  |  |
| GFA                                            | 242.7  | 2611     | 378.4    | 4072     |  |  |  |
|                                                | 31.9   | 9%       | 50%      | D        |  |  |  |
| 4.0 SETBACKS                                   |        |          |          |          |  |  |  |
| Front (East)                                   | 8.21   | 26.9     | 8.21     | 26.9     |  |  |  |
| Side (North)                                   | 2.08   | 6.8      | 1.92     | 6.3      |  |  |  |
| Rear (West)                                    | 16.34  | 53.60    | 7.62     | 25.0     |  |  |  |
| Side (South)                                   | 2.83   | 9.28     | 2.27     | 7.5      |  |  |  |
| 5.0 BUILDING HEIGHT                            |        |          |          |          |  |  |  |
| Crown of Road - Top of Roof                    | UNKI   | NOWN     | 8.30     | 27.23    |  |  |  |
| 6.0 LOT COVERAGE                               | 124.7  | 1342     | 250.2    | 2692     |  |  |  |
|                                                | 16.4   | %        | 32.9     | 9%       |  |  |  |