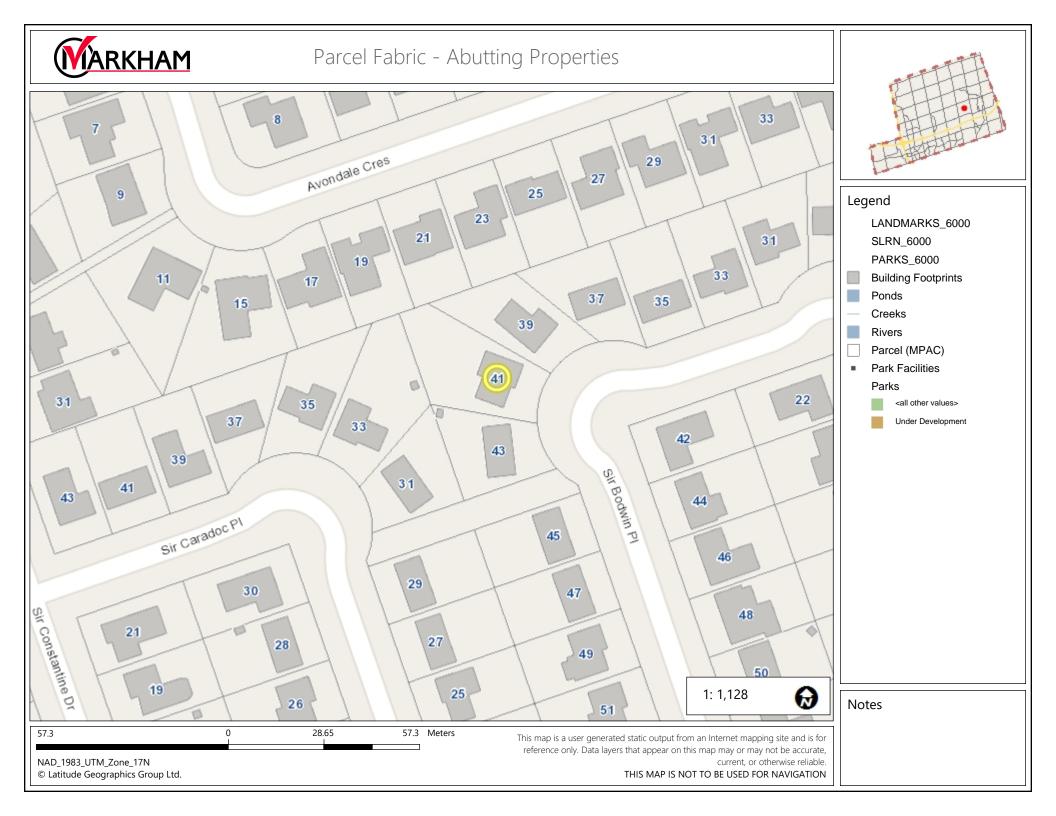

# **Property Description**

The 907.40 m<sup>2</sup> (9,767.17 ft<sup>2</sup>) subject property is located on the northwest side of Sir Bodwin Place, north of Parkway Avenue, east of Paramount Road, south of Ramona Boulevard, and west of Wooten Way North. There is an existing two-storey split level detached dwelling on the property with an attached garage. Vehicular access and parking is provided via a reverse slope driveway (i.e. a driveway that slopes downwards towards the garage).

deck in excess of 1.0 m (3.28 ft) in height above the lowest ground surface at all points around the perimeter of the platform. This is an increase of 2.18 m (7.15 ft).

The proposed deck complies with the minimum rear and side yard setback requirements for decks. Staff also note the subject property is an irregular pie shaped lot (See Appendix "C"), which minimizes any potential overlook or privacy impact from the proposed deck projecting 2.18 m (7.15 ft) further from the dwelling than permitted by the by-law. Staff therefore consider the variance to be appropriate for the site and have no objections.

## Tree Protection & Compensation

The applicant submitted an arborist report and tree preservation plan dated November 22, 2020 which confirms a total of nine trees that were assessed:

- six of which are located on the subject property;
- one of which is located on the neighbouring property at 39 Sir Bodwin Place;
- one of which is located along the mutual lot line between that of the subject property and 39 Sir Bodwin Place; and
- one of which is located on City property within the municipal boulevard.

The applicant is proposing to remove two trees as a result of the development. One of the trees is a Norway Maple located on the mutual lot line shared between the subject property and 39 Sir Bodwin Place, assessed in poor condition. The other is a Tamarack tree which is located in the rear yard of the subject property, assessed in good condition. The applicant is proposing to protect all other trees inventoried, including the city owned tree. All other trees located on neighbouring properties would not be impacted.

Please see Appendix "A" for conditions to be attached to any approval of this application.

APPENDICES Appendix "A" – Conditions of Approval Appendix "B" – Plans Appendix "C" – Parcel Fabric: Abutting Properties