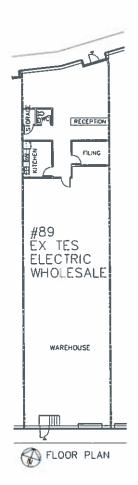

| Unit | Use        | 'Name                        | *Sq. Ft | Mezz.     | M2      |
|------|------------|------------------------------|---------|-----------|---------|
| 85   | Industrial |                              | 6133.6  | 1480      | 707.30  |
| 87   | Industrial | H Company                    |         |           |         |
| 89   | Industrial |                              | 3273    |           | 304.06  |
| 91   | Industrial | Wholesale (air conditioning) | 7413    | n waant t | 688.67  |
| 93   | Industrial |                              | 1 1.50  |           |         |
| 95   | industrial |                              | 13600   |           | 1263.44 |
|      |            |                              |         | -         |         |
|      | ".         |                              |         |           |         |

## PAUL JAYSON COMPANY LIMITED

Ontario Land Surveyors 5740 Yonge Street , Willowdale , Ontario 225 - 6464

October 24 1972

Peal Jayson , Onterio Land Surveyor

EXISTING KOREAN FOOD SHOWNOON

EXISTING KOREAN FOOD WAREHOUSE