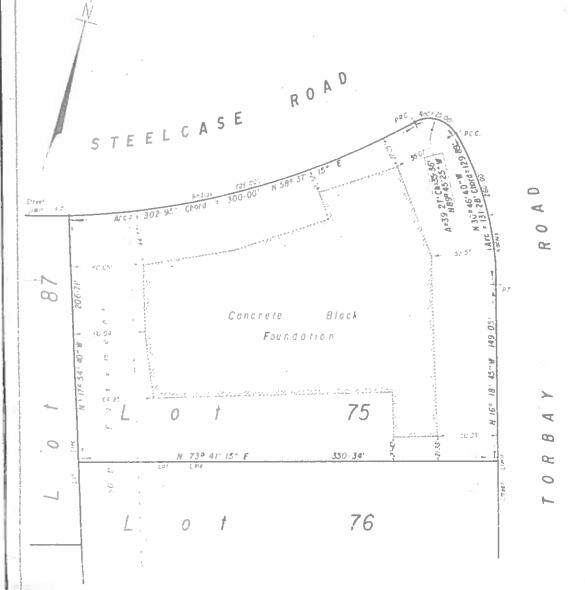

# LOT 75 Registered Plan 9001

Town of Markham in the Regional Municipality of York

Scale I'' = 60'