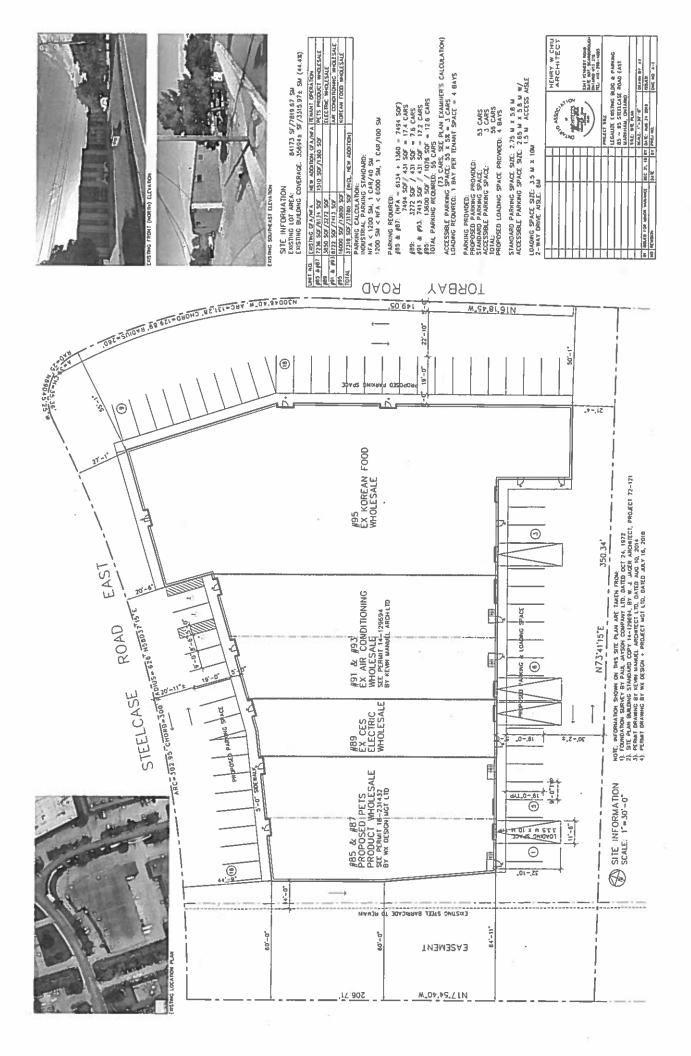

### a) Parking By-law 28-97, Table B:

a minimum of 56 parking spaces, whereas the By-law requires a minimum of 73 parking spaces;

as it relates to an existing industrial plaza.

#### Comments

The Applicant is proposing a minimum of 56 parking spaces (Appendix B), whereas the By-law requires a minimum of 73 parking restaurant. This represents a difference of 17 parking spaces or, approximately 30 percent. To understand the magnitude and review the appropriateness of the variance staff have requested that the Applicant provide a Parking Study and, are unable to provide a comment without the required study. As such staff request that the minor variance application is deferred sine die to allow the Applicant time to submit a Parking Study and, to allow Staff adequate time to ensure proper review of the application and completion of an accurate report.

| Unit | Use        | 'Name                        | *Sq. Ft | Mezz.     | M2      |
|------|------------|------------------------------|---------|-----------|---------|
| 85   | Industrial |                              | 6133.6  | 1480      | 707.30  |
| 87   | Industrial | H Company                    |         |           |         |
| 89   | Industrial |                              | 3273    |           | 304.06  |
| 91   | Industrial | Wholesale (air conditioning) | 7413    | n waant t | 688.67  |
| 93   | Industrial |                              | 1 1.50  |           |         |
| 95   | industrial |                              | 13600   |           | 1263.44 |
|      |            |                              |         | -         |         |
|      | ".         |                              |         |           |         |

<sup>\*</sup>Sq. Ft provided by Applicant via Site Plan

| Zoning Statistics                        |         |
|------------------------------------------|---------|
| Total                                    | 2963.47 |
|                                          |         |
| Total Industrial up to 1,200 m2          | 2900.03 |
| Total Industrial b/w 1,200 m2 - 6,000 m2 | 63.44   |
| Total Health Centre                      | 0.00    |
| Total Private Club                       | 0.00    |
| Total N/A                                | 0.00    |

| Parking Calculation              |       |
|----------------------------------|-------|
| Industrial uses @ 1 / 40 m2 NFA  | 72.50 |
| Industrial uses @ 1 / 100 m2 NFA | 0.63  |
| Industrial uses @ 1 / 200 m2 NFA | 0.00  |
| Health Centres @ 1 / 30 m2 NFA   | 0.00  |
| Private Clubs @ 1 / 30 m2 NFA    | 0.00  |
|                                  |       |
| Required Parking                 | 73.14 |
| Provided Parking                 | 50    |
| Difference                       | 23.14 |

HENRY W CHIU

ARCHITECT

S - 93 STRUCASE ROAD EAST
MARKHAN FOR CHISTORY

BANKHANG CHYSRO

SAN STRUCASE ROAD EAST
MARKHANG CHYSRO

SAN STRUCASE ROAD EAST
MARKHANG CHYSRO

SAN STRUCASE ROAD EAST
MARKHANG CHYSRO

SAN STRUCASE ROAD