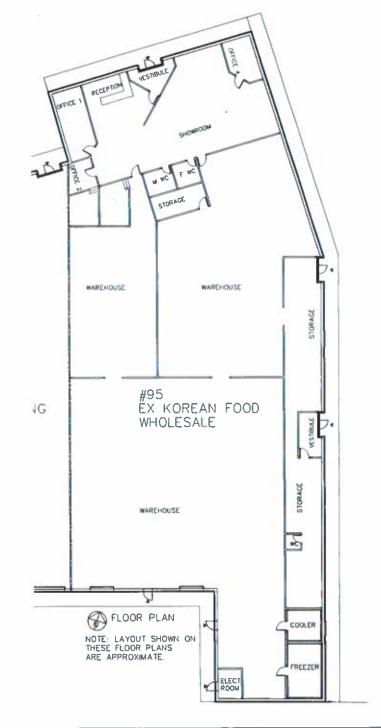

| Unit | Use        | 'Name                        | *Sq. Ft | Mezz.     | M2      |
|------|------------|------------------------------|---------|-----------|---------|
| 85   | Industrial |                              | 6133.6  | 1480      | 707.30  |
| 87   | Industrial | H Company                    |         |           |         |
| 89   | Industrial |                              | 3273    |           | 304.06  |
| 91   | Industrial | Wholesale (air conditioning) | 7413    | n waant t | 688.67  |
| 93   | Industrial |                              | 1 1.50  |           |         |
| 95   | industrial |                              | 13600   |           | 1263.44 |
|      |            |                              |         | -         |         |
|      | ".         |                              |         |           |         |

## PAUL JAYSON COMPANY LIMITED

Ontario Land Surveyors 5740 Yonge Street , Willowdale , Ontario 225 - 6464

October 24 1972

Peal Jayson , Onterio Land Surveyor

EXISTING KOREAN FOOD SHOWNOON

EXISTING KOREAN FOOD WAREHOUSE