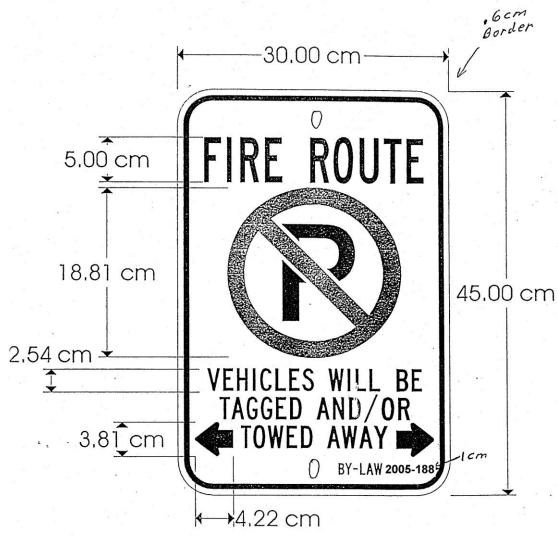

## **Fire Route Signage and Installation Specifications**

Construction and Design (Refer to Figure 5)

## **Sign Requirements:**

- 1. Signs shall comply with the attached Figure 5.
- 2. All sign blanks shall have appropriate radius. Corners as per diagram or 4 cm radius. All sharp edges removed.
- 3. Sign blanks and completed signs shall have 11mm x 18mm slotted holes to accept metric or imperial mounting with holes 3cm 12cm from outer edge or as per diagram. Centre of mounting slots shall be equal to multiples of 5.08cm (2 inches) centrally located on blank. On steel blanks, fabrications shall be fabricated before galvanising as to prevent corrosion. On aluminum blanks, fabricating shall be performed prior to painting and baking.
- 4. Finished signs and symbols shall be applied to 1.63mm utility grade aluminum with bright white mill baked finish on both sides. All inks shall be glossy.
- 5. Faces to conform to Reg. 486 of the Highway Traffic Act.
- 6. All lettering to meet M.T.O. standards.
- 7. All colours to meet M.T.O. standards.

Red Circle, Black Text Figure 5