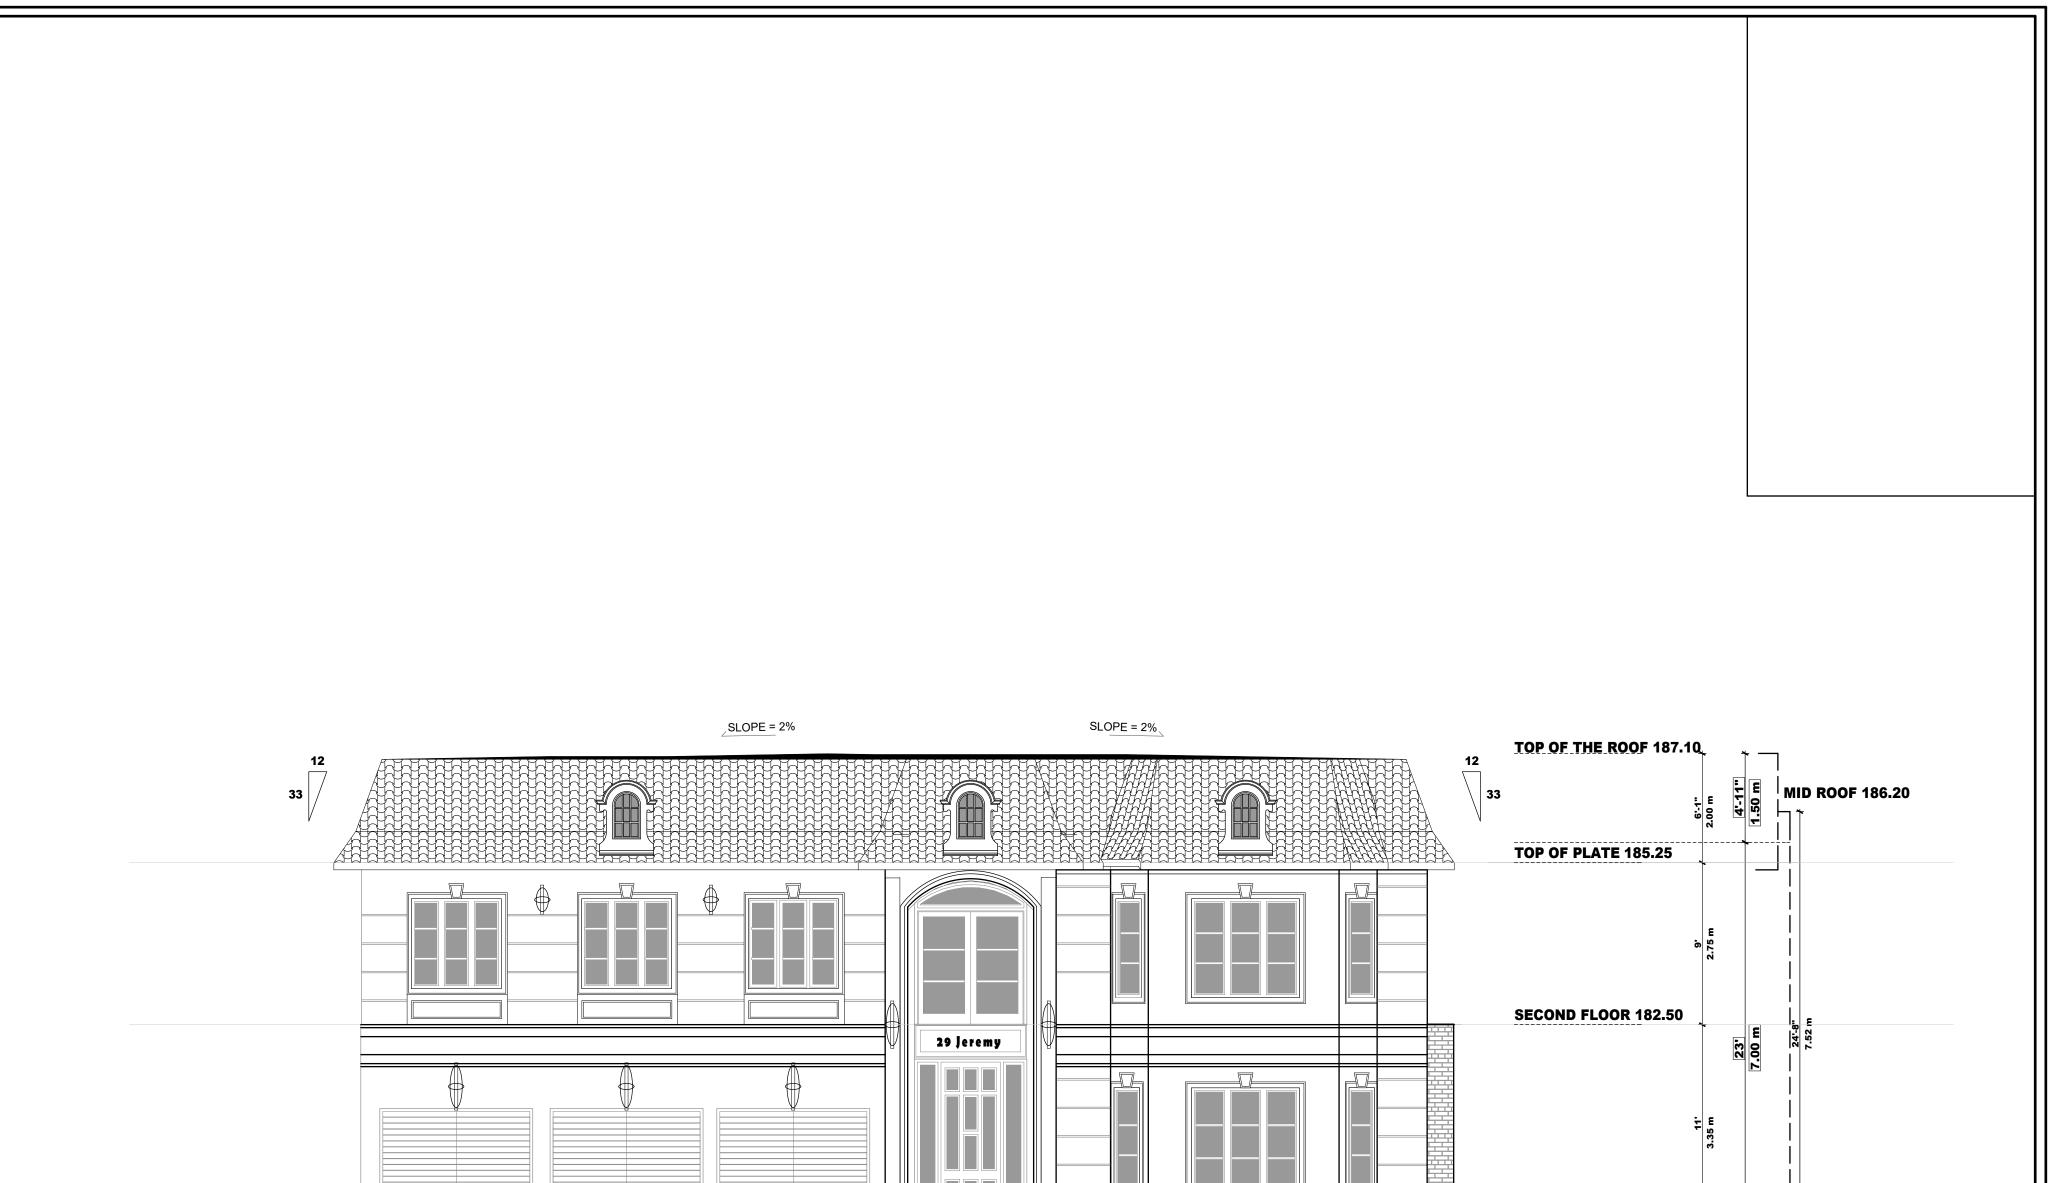

|                                         |                                  |                 |                                                     | GROUND FLOOR 179.15  |      |
|-----------------------------------------|----------------------------------|-----------------|-----------------------------------------------------|----------------------|------|
|                                         |                                  |                 |                                                     | 302 a<br>302 a       |      |
|                                         |                                  |                 |                                                     | BASEMENT 176.10      |      |
|                                         |                                  |                 |                                                     |                      |      |
|                                         |                                  |                 |                                                     |                      |      |
|                                         |                                  |                 |                                                     |                      |      |
|                                         |                                  |                 |                                                     |                      |      |
|                                         |                                  |                 |                                                     |                      |      |
|                                         |                                  |                 |                                                     |                      |      |
|                                         |                                  |                 |                                                     |                      |      |
| DATE: ISSUED FOR:<br>Aug2024 FOR C OF A | ASSO<br>NOVEMBE<br>R 15<br>2020F | DRAWN BY<br>V.E | SCALE: DRAWING TITL                                 | E:<br>REAR ELEVATION |      |
|                                         | FOR STRUCTURE ONLY               |                 | 1:64PROJECT TITLELAST MODIFIED ON:NOVEMBER 15, 2024 |                      | A2.2 |