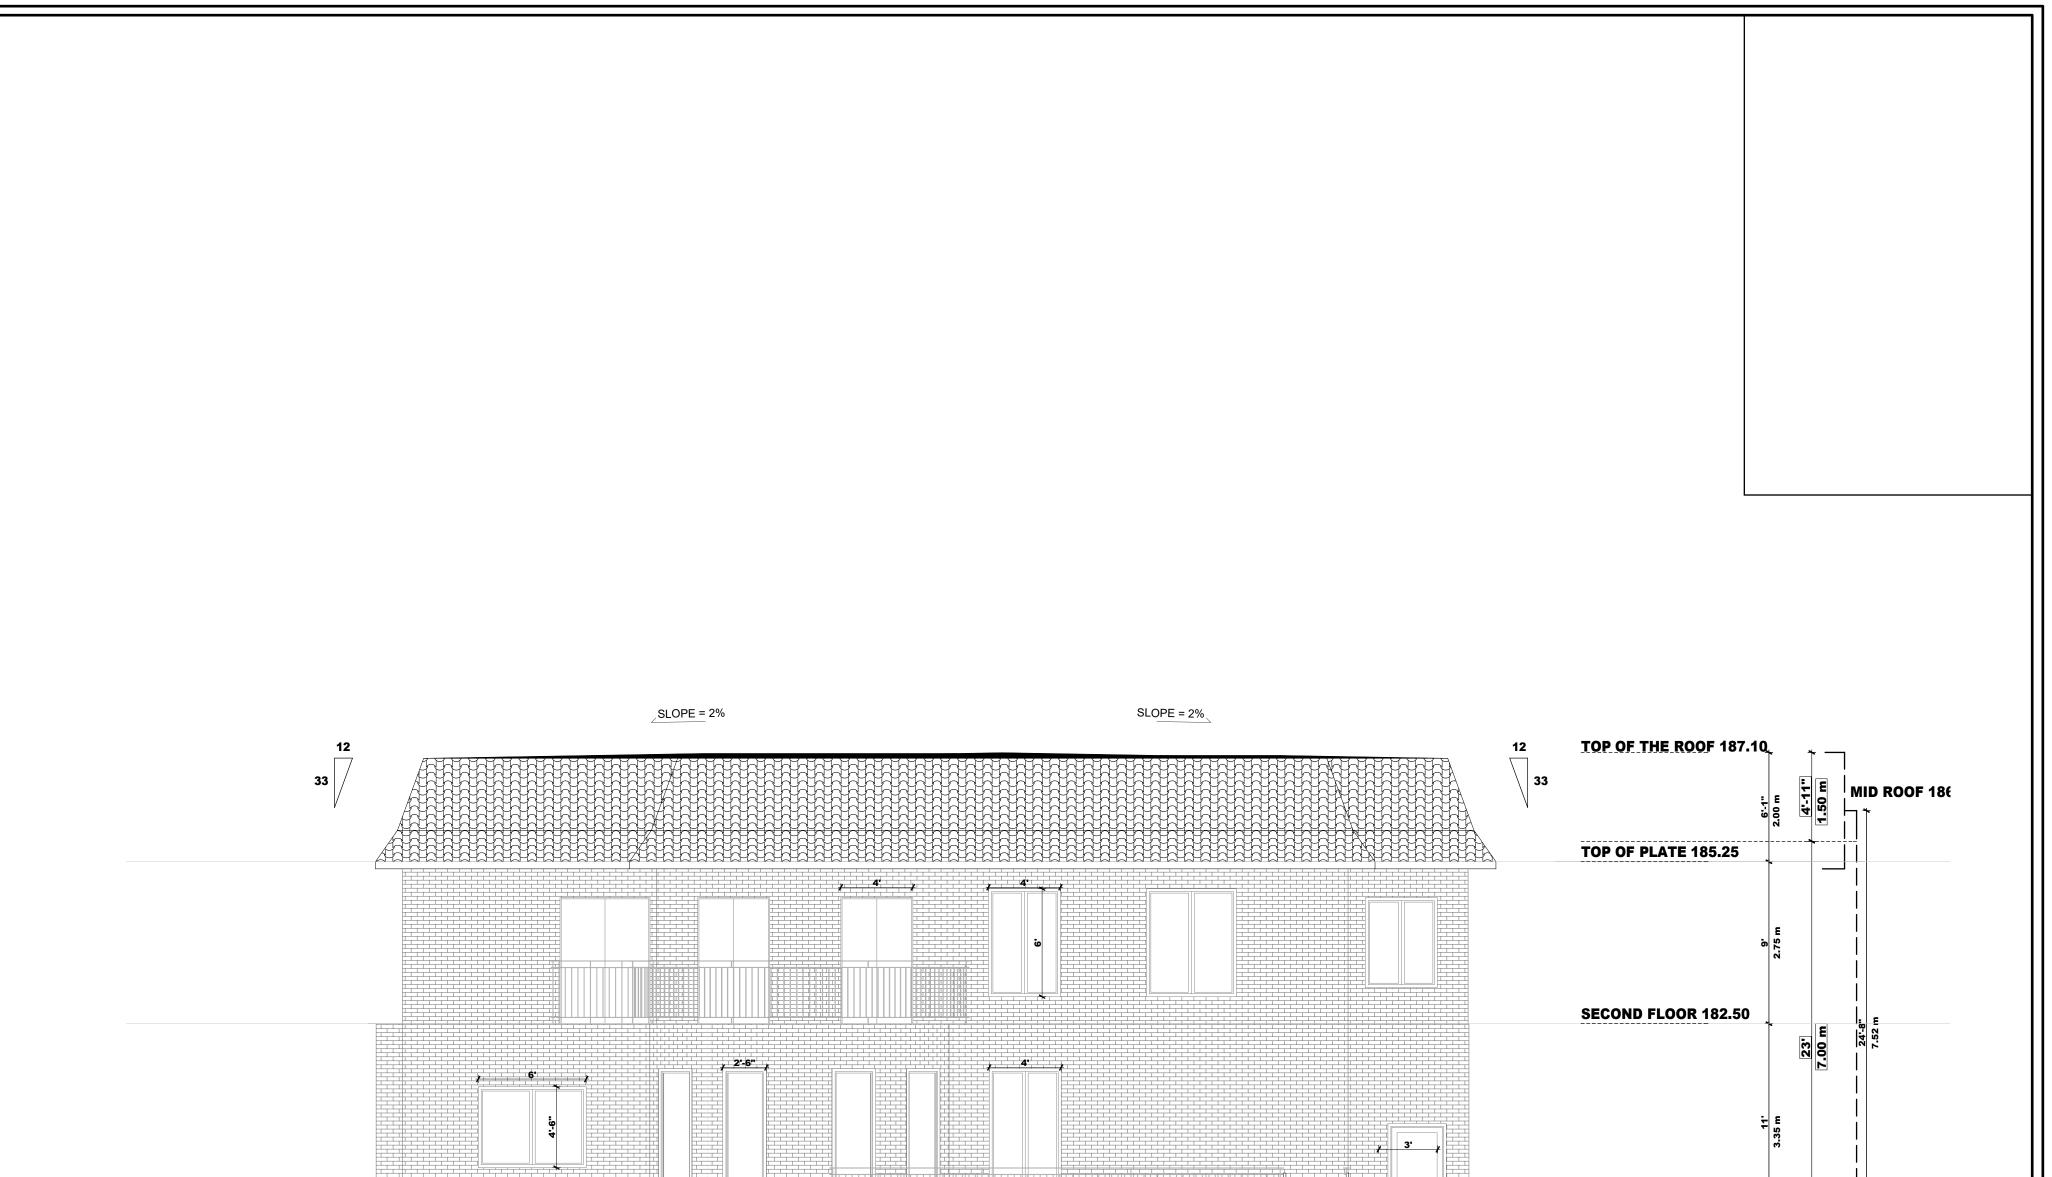

|                                   | 5<br>8<br>8<br>8<br>8<br>8<br>8<br>8<br>8<br>8<br>8<br>8<br>8<br>8<br>8<br>8<br>8<br>8<br>8<br>8 |                  |   |                                        |                                                  |         |
|-----------------------------------|--------------------------------------------------------------------------------------------------|------------------|---|----------------------------------------|--------------------------------------------------|---------|
|                                   | BASEMENT 176.10                                                                                  |                  |   |                                        | ]                                                |         |
|                                   |                                                                                                  |                  |   |                                        |                                                  |         |
|                                   |                                                                                                  |                  |   |                                        |                                                  |         |
|                                   |                                                                                                  |                  |   |                                        |                                                  |         |
|                                   |                                                                                                  |                  |   |                                        |                                                  |         |
|                                   |                                                                                                  |                  |   |                                        |                                                  |         |
|                                   |                                                                                                  |                  |   |                                        |                                                  |         |
|                                   |                                                                                                  |                  |   |                                        |                                                  |         |
|                                   |                                                                                                  |                  |   |                                        |                                                  |         |
|                                   |                                                                                                  |                  | · |                                        |                                                  |         |
| DATE:ISSUED FOR:Aug2024FOR C OF A |                                                                                                  | ARCHITECTS Z     |   | V.E SCALE:<br>1:64, 1:100              | DRAWING TITLE:<br>SIDE ELEVATI                   | ON A2.3 |
|                                   | FOR STRUCTURE ONLY                                                                               | VAHID EMAM JOMEH |   | LAST MODIFIED ON:<br>November 15, 2024 | PROJECT TITLE/ADDRESS:<br>29 JEREMY D<br>MARKHAM | DRIVE   |