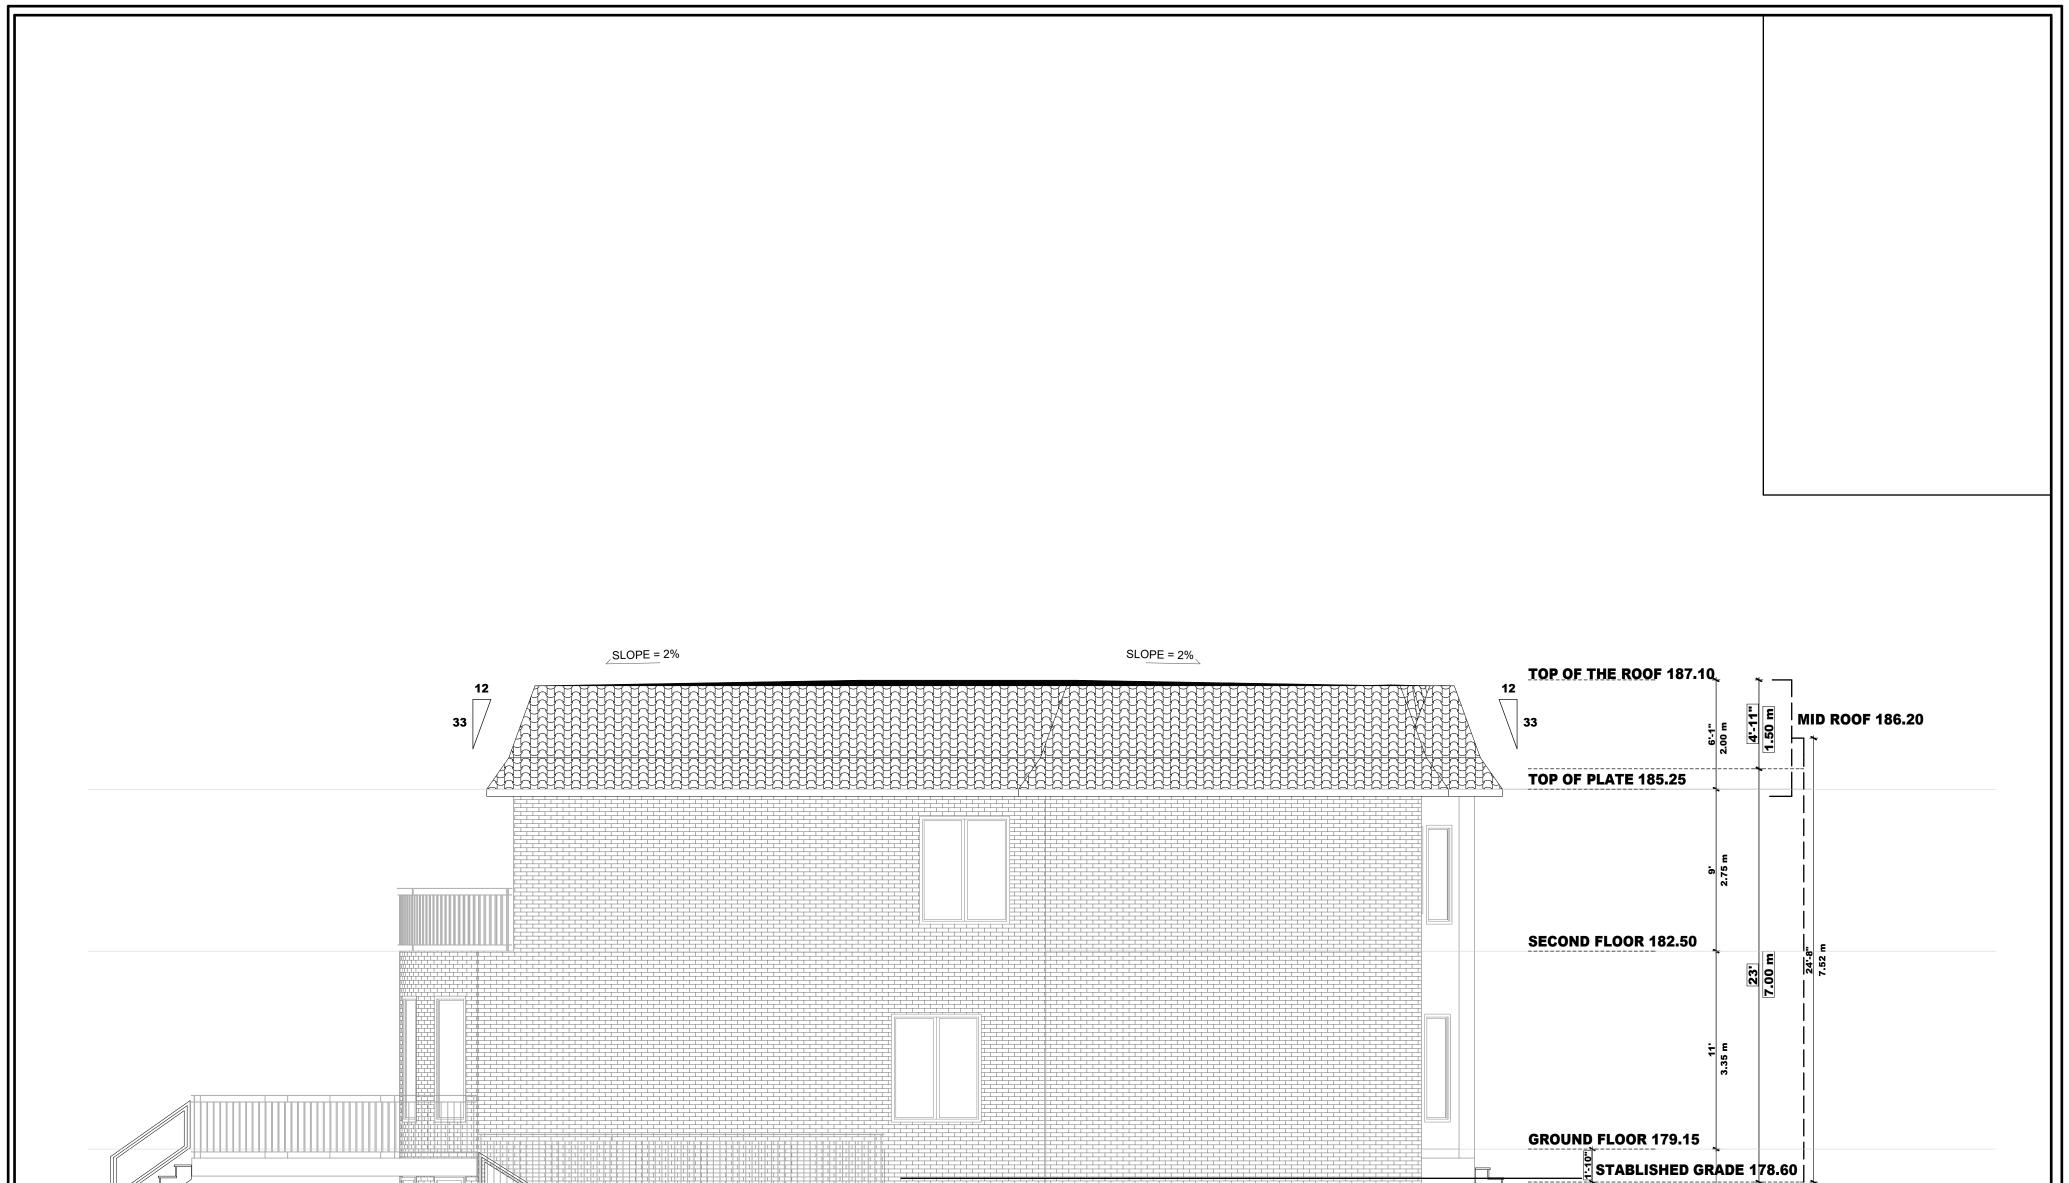

|                                   | 5<br>8<br>8<br>8<br>8<br>8<br>8<br>8<br>8<br>8<br>8<br>8<br>8<br>8<br>8<br>8<br>8<br>8<br>8<br>8 |                  |   |                                        |                                                  |         |
|-----------------------------------|--------------------------------------------------------------------------------------------------|------------------|---|----------------------------------------|--------------------------------------------------|---------|
|                                   | BASEMENT 176.10                                                                                  |                  |   |                                        | ]                                                |         |
|                                   |                                                                                                  |                  |   |                                        |                                                  |         |
|                                   |                                                                                                  |                  |   |                                        |                                                  |         |
|                                   |                                                                                                  |                  |   |                                        |                                                  |         |
|                                   |                                                                                                  |                  |   |                                        |                                                  |         |
|                                   |                                                                                                  |                  |   |                                        |                                                  |         |
|                                   |                                                                                                  |                  |   |                                        |                                                  |         |
|                                   |                                                                                                  |                  |   |                                        |                                                  |         |
|                                   |                                                                                                  |                  |   |                                        |                                                  |         |
|                                   |                                                                                                  |                  | · |                                        |                                                  |         |
| DATE:ISSUED FOR:Aug2024FOR C OF A |                                                                                                  | ARCHITECTS Z     |   | V.E SCALE:<br>1:64, 1:100              | DRAWING TITLE:<br>SIDE ELEVATI                   | ON A2.3 |
|                                   | FOR STRUCTURE ONLY                                                                               | VAHID EMAM JOMEH |   | LAST MODIFIED ON:<br>November 15, 2024 | PROJECT TITLE/ADDRESS:<br>29 JEREMY D<br>MARKHAM | DRIVE   |