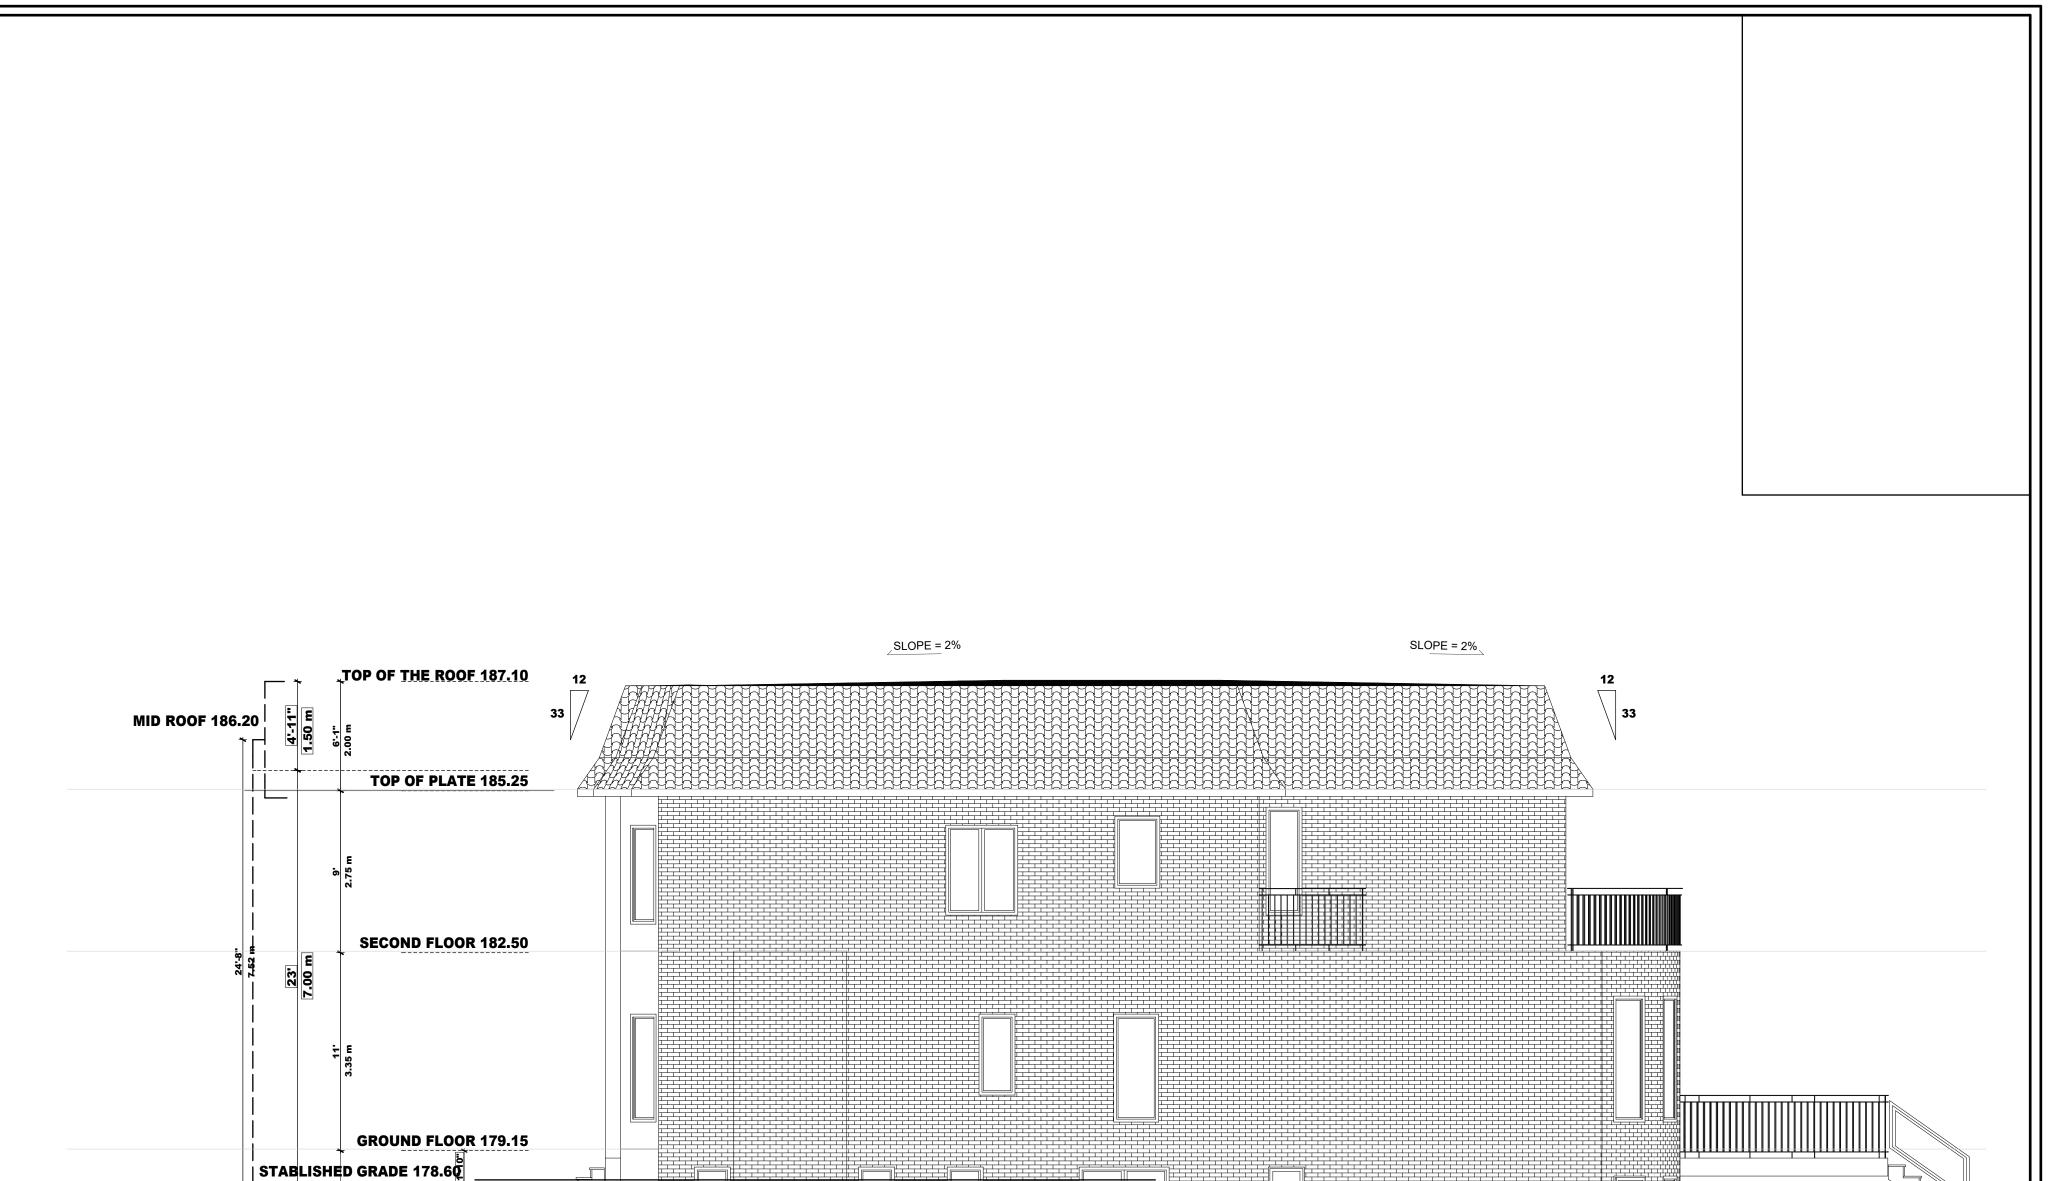

|                                         |                    |                 | BASEMENT 176                                      | .10            |
|-----------------------------------------|--------------------|-----------------|---------------------------------------------------|----------------|
|                                         |                    |                 |                                                   |                |
|                                         |                    |                 |                                                   |                |
|                                         |                    |                 |                                                   |                |
| DATE: ISSUED FOR:<br>Aug2024 FOR C OF A | FOR STRUCTURE ONLY | DRAWN BY<br>V.E | LAST MODIFIED ON:<br>PROJECT TITLE/ADDRESS:<br>29 | ELEVATION A2.4 |