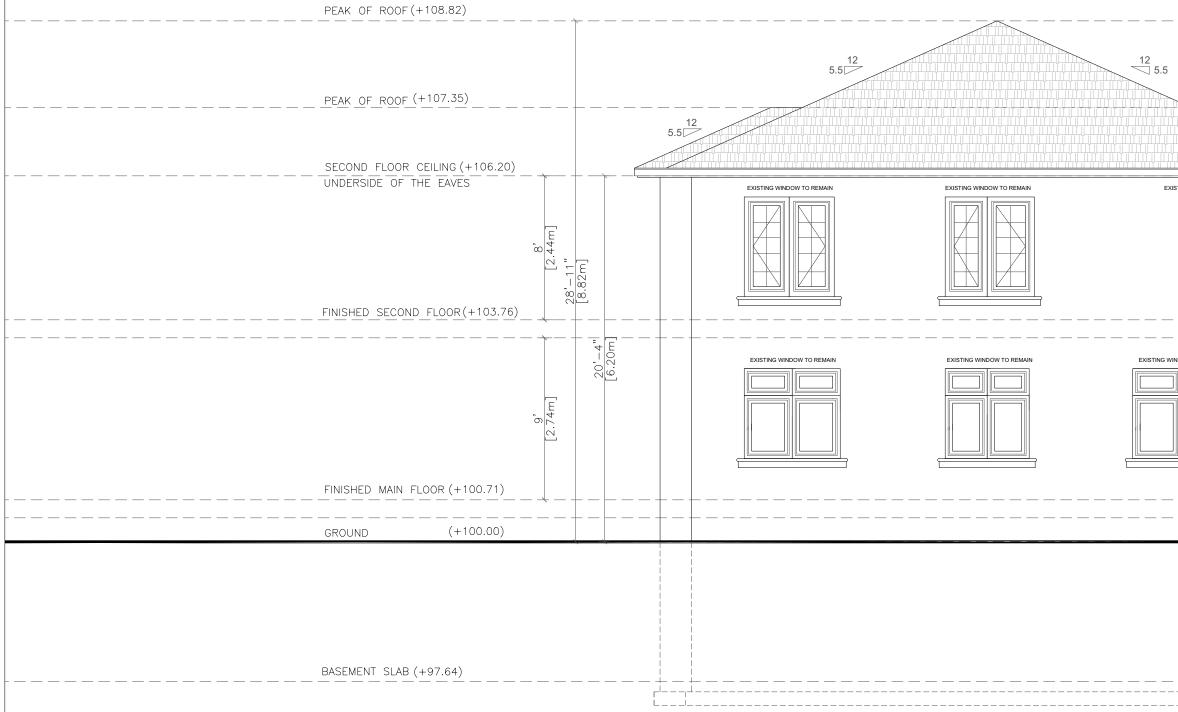

#### Reduction in Side Yard Setback (Two-Storey Portion)

The applicant is requesting a minimum side yard setback of 1.27 m (4.17 ft) for the twostorey portion of the dwelling, whereas the By-law requires a minimum side yard setback of 1.80 m (5.91 ft) for a two-storey portion.

**NOTE:** The By-law requires a minimum side yard setback of 1.20 m for a one-storey portion.

The requested variance only applies to the two-storey portion along the north side of the dwelling where the one-storey garage is currently setback 1.27 m (4.17 ft) from the side lot line. The proposed second-storey addition is within the footprint, and aligns with the north wall of the existing garage. Staff are of the opinion that the requested variance is minor in nature, and have no objections.

#### Increase in Maximum Lot Coverage

The applicant is requesting a maximum lot coverage of 35.09% (175.04 m<sup>2</sup> or 1,884.23 ft<sup>2</sup>), whereas the By-law permits a maximum lot coverage of 33.33% (166.27 m<sup>2</sup> or 1,789.72 ft<sup>2</sup>). This is an increase of 1.76%, or approximately 8.77 m<sup>2</sup> (94.51 ft<sup>2</sup>).

As defined in the By-law, maximum lot coverage includes the footprint of all buildings on a lot, including the rear yard shed. The existing shed and a portion of the existing main dwelling adds approximately 7.20 m<sup>2</sup> (77.50 ft<sup>2</sup>) and 1.58 m<sup>2</sup> (17.01 ft<sup>2</sup>) to the overall building area, respectively. The proposed increase in lot coverage is mostly attributable to the accessory building, which does not add to the scale and mass of the main dwelling, nor has a marked impact on the outdoor amenity area in the rear yard. Staff are of the opinion that the requested variance is minor in nature, and maintains the general intent and purpose of the By-law.

|                                                 | EXISTING          | Proposed                |
|-------------------------------------------------|-------------------|-------------------------|
| Lot#: 248 , Plan#: 1960                         |                   |                         |
| Lot Area                                        | 5369.70 SQ.FT     | TO REMAIN<br>UN-CHANGED |
| Front Yard Setback                              | 6.13 M.           | TO REMAIN<br>UN-CHANGED |
| Side Yards Setback                              | 1.27 M. & 1.83 M. | TO REMAIN<br>UN-CHANGED |
| Height                                          | 8.82 M.           | TO REMAIN<br>UN-CHANGED |
| Length                                          | 18.14 M.          | TO REMAIN<br>UN-CHANGED |
|                                                 |                   |                         |
| Main Floor Area<br>(EXCL. GARAGE)               | 1444.30 SQ.FT.    | TO REMAIN<br>UN-CHANGED |
| Second Floor Area                               | 1422.70 SQ.FT.    | 1749.10 SQ.FT.          |
| Shed                                            | 77.33 SQ.FT.      | 77.33 SQ.FT.            |
| Foot Print Area<br>(Shed included for proposed) | 1804.90 M         | 1883.63 SQ.FT.          |
| Gross Floor Area                                | 2867.00 SQ.FT.    | 3193.40 SQF             |
| GFA%                                            | 53.39%            | 59.47%                  |
| COVERAGE%<br>(Shed included)                    | 35.08%            | TO REMAIN<br>UN-CHANGED |