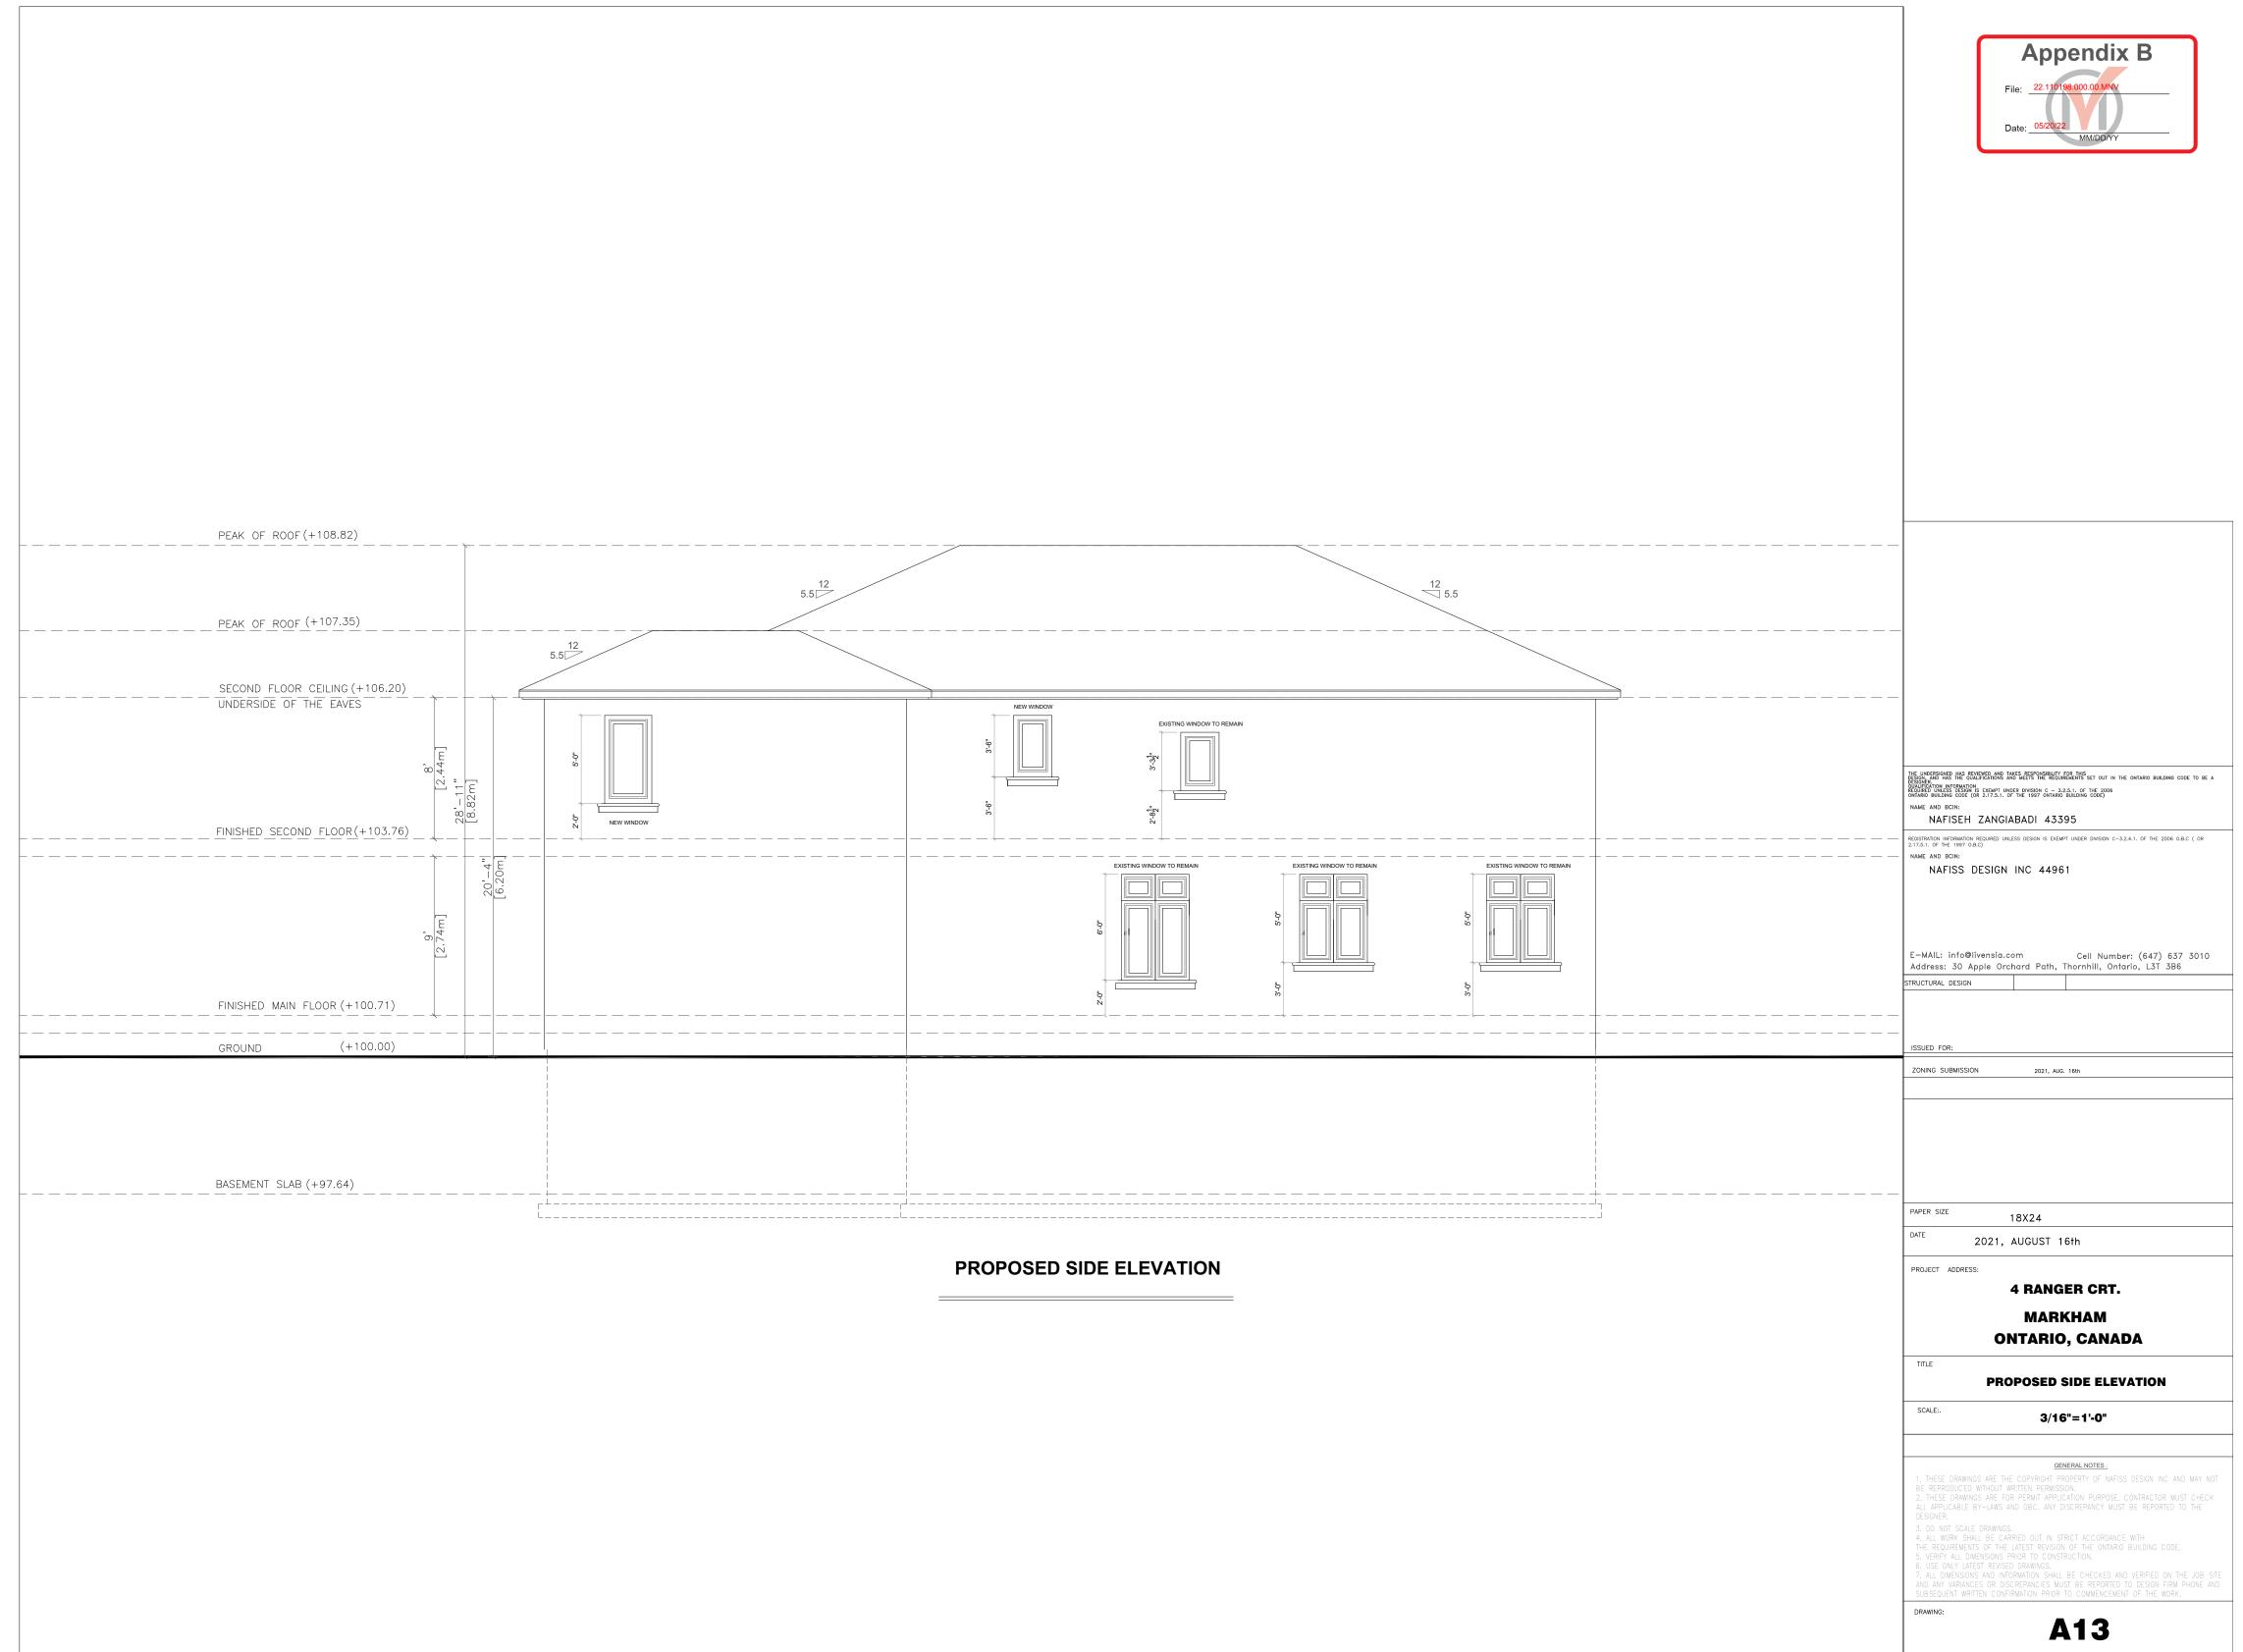

#### Reduction in Side Yard Setback (Two-Storey Portion)

The applicant is requesting a minimum side yard setback of 1.27 m (4.17 ft) for the twostorey portion of the dwelling, whereas the By-law requires a minimum side yard setback of 1.80 m (5.91 ft) for a two-storey portion.

**NOTE:** The By-law requires a minimum side yard setback of 1.20 m for a one-storey portion.

The requested variance only applies to the two-storey portion along the north side of the dwelling where the one-storey garage is currently setback 1.27 m (4.17 ft) from the side lot line. The proposed second-storey addition is within the footprint, and aligns with the north wall of the existing garage. Staff are of the opinion that the requested variance is minor in nature, and have no objections.

#### Increase in Maximum Lot Coverage

The applicant is requesting a maximum lot coverage of 35.09% (175.04 m<sup>2</sup> or 1,884.23 ft<sup>2</sup>), whereas the By-law permits a maximum lot coverage of 33.33% (166.27 m<sup>2</sup> or 1,789.72 ft<sup>2</sup>). This is an increase of 1.76%, or approximately 8.77 m<sup>2</sup> (94.51 ft<sup>2</sup>).

As defined in the By-law, maximum lot coverage includes the footprint of all buildings on a lot, including the rear yard shed. The existing shed and a portion of the existing main dwelling adds approximately 7.20 m<sup>2</sup> (77.50 ft<sup>2</sup>) and 1.58 m<sup>2</sup> (17.01 ft<sup>2</sup>) to the overall building area, respectively. The proposed increase in lot coverage is mostly attributable to the accessory building, which does not add to the scale and mass of the main dwelling, nor has a marked impact on the outdoor amenity area in the rear yard. Staff are of the opinion that the requested variance is minor in nature, and maintains the general intent and purpose of the By-law.

|                                                 | EXISTING          | Proposed                |
|-------------------------------------------------|-------------------|-------------------------|
| Lot#: 248 , Plan#: 1960                         |                   |                         |
| Lot Area                                        | 5369.70 SQ.FT     | TO REMAIN<br>UN-CHANGED |
| Front Yard Setback                              | 6.13 M.           | TO REMAIN<br>UN-CHANGED |
| Side Yards Setback                              | 1.27 M. & 1.83 M. | TO REMAIN<br>UN-CHANGED |
| Height                                          | 8.82 M.           | TO REMAIN<br>UN-CHANGED |
| Length                                          | 18.14 M.          | TO REMAIN<br>UN-CHANGED |
|                                                 |                   |                         |
| Main Floor Area<br>(EXCL. GARAGE)               | 1444.30 SQ.FT.    | TO REMAIN<br>UN-CHANGED |
| Second Floor Area                               | 1422.70 SQ.FT.    | 1749.10 SQ.FT.          |
| Shed                                            | 77.33 SQ.FT.      | 77.33 SQ.FT.            |
| Foot Print Area<br>(Shed included for proposed) | 1804.90 M         | 1883.63 SQ.FT.          |
| Gross Floor Area                                | 2867.00 SQ.FT.    | 3193.40 SQF             |
| GFA%                                            | 53.39%            | 59.47%                  |
| COVERAGE%<br>(Shed included)                    | 35.08%            | TO REMAIN<br>UN-CHANGED |