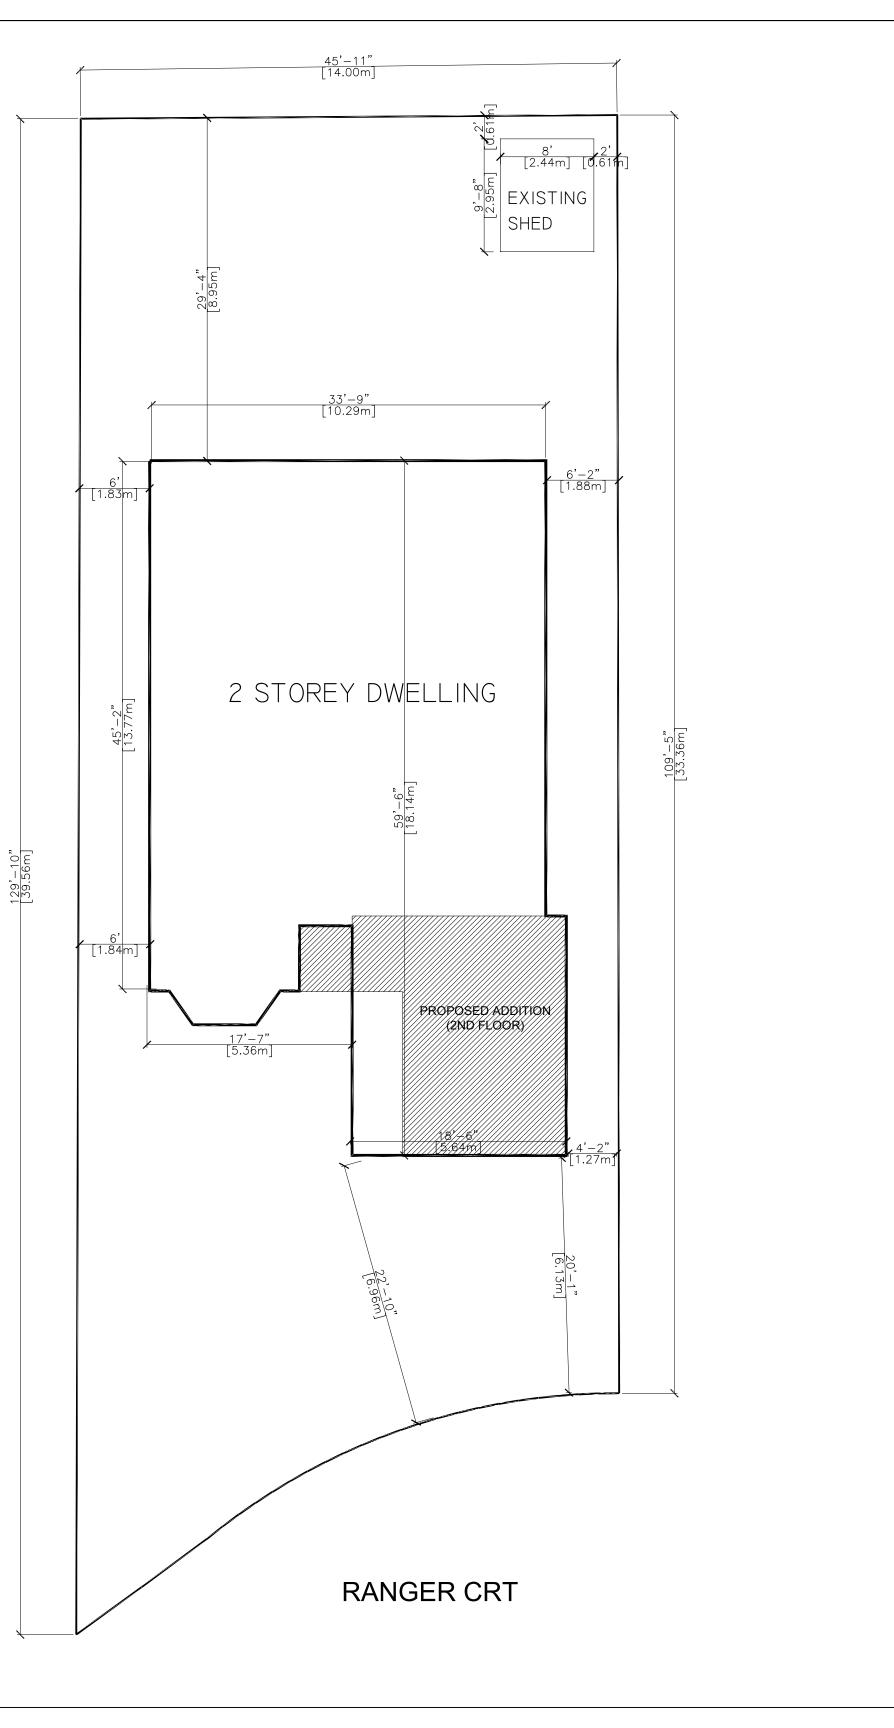

#### **PROPERTY DESCRIPTION**

The 498.86 m<sup>2</sup> (5,369.70 ft<sup>2</sup>) subject property is located on the west side of Ranger Court, north of Highway 407, east of the Rouge Valley, and south of Senator Reesor's Drive. There is an existing two-storey detached dwelling located on the property, which has a one-storey attached garage that projects into the front yard area. According to assessment records, the dwelling was constructed circa 1983. An accessory building (shed) currently exists in the rear yard. The property is located within an established residential neighbourhood comprised of a mix of low rise dwellings.

### PROPOSAL

The applicant is proposing to construct a new second-storey addition to accommodate an additional bedroom above the garage, with a north side yard setback of 1.27 m (4.17 ft). Initially, the 7.20 m<sup>2</sup> (77.50 ft<sup>2</sup>) shed was setback a distance of 0.26 m (0.85 ft) from the rear and side lot lines, which does not comply with the minimum By-law requirements of 0.60 m (1.97 ft). However, the applicant has confirmed that the shed has been relocated to comply with the minimum setback requirement from either lot line (see drawings in Appendix "B"). As such, a variance to permit reduced yard setbacks to the accessory building is no longer required.

#### Increase in Maximum Lot Coverage

The applicant is requesting a maximum lot coverage of 35.09% (175.04 m<sup>2</sup> or 1,884.23 ft<sup>2</sup>), whereas the By-law permits a maximum lot coverage of 33.33% (166.27 m<sup>2</sup> or 1,789.72 ft<sup>2</sup>). This is an increase of 1.76%, or approximately 8.77 m<sup>2</sup> (94.51 ft<sup>2</sup>).

As defined in the By-law, maximum lot coverage includes the footprint of all buildings on a lot, including the rear yard shed. The existing shed and a portion of the existing main dwelling adds approximately 7.20 m<sup>2</sup> (77.50 ft<sup>2</sup>) and 1.58 m<sup>2</sup> (17.01 ft<sup>2</sup>) to the overall building area, respectively. The proposed increase in lot coverage is mostly attributable to the accessory building, which does not add to the scale and mass of the main dwelling, nor has a marked impact on the outdoor amenity area in the rear yard. Staff are of the opinion that the requested variance is minor in nature, and maintains the general intent and purpose of the By-law.

|                                                 | EXISTING          | Proposed                |
|-------------------------------------------------|-------------------|-------------------------|
| Lot#: 248 , Plan#: 1960                         |                   |                         |
| Lot Area                                        | 5369.70 SQ.FT     | TO REMAIN<br>UN-CHANGED |
| Front Yard Setback                              | 6.13 M.           | TO REMAIN<br>UN-CHANGED |
| Side Yards Setback                              | 1.27 M. & 1.83 M. | TO REMAIN<br>UN-CHANGED |
| Height                                          | 8.82 M.           | TO REMAIN<br>UN-CHANGED |
| Length                                          | 18.14 M.          | TO REMAIN<br>UN-CHANGED |
|                                                 |                   |                         |
| Main Floor Area<br>(EXCL. GARAGE)               | 1444.30 SQ.FT.    | TO REMAIN<br>UN-CHANGED |
| Second Floor Area                               | 1422.70 SQ.FT.    | 1749.10 SQ.FT.          |
| Shed                                            | 77.33 SQ.FT.      | 77.33 SQ.FT.            |
| Foot Print Area<br>(Shed included for proposed) | 1804.90 M         | 1883.63 SQ.FT.          |
| Gross Floor Area                                | 2867.00 SQ.FT.    | 3193.40 SQF             |
| GFA%                                            | 53.39%            | 59.47%                  |
| COVERAGE%<br>(Shed included)                    | 35.08%            | TO REMAIN<br>UN-CHANGED |