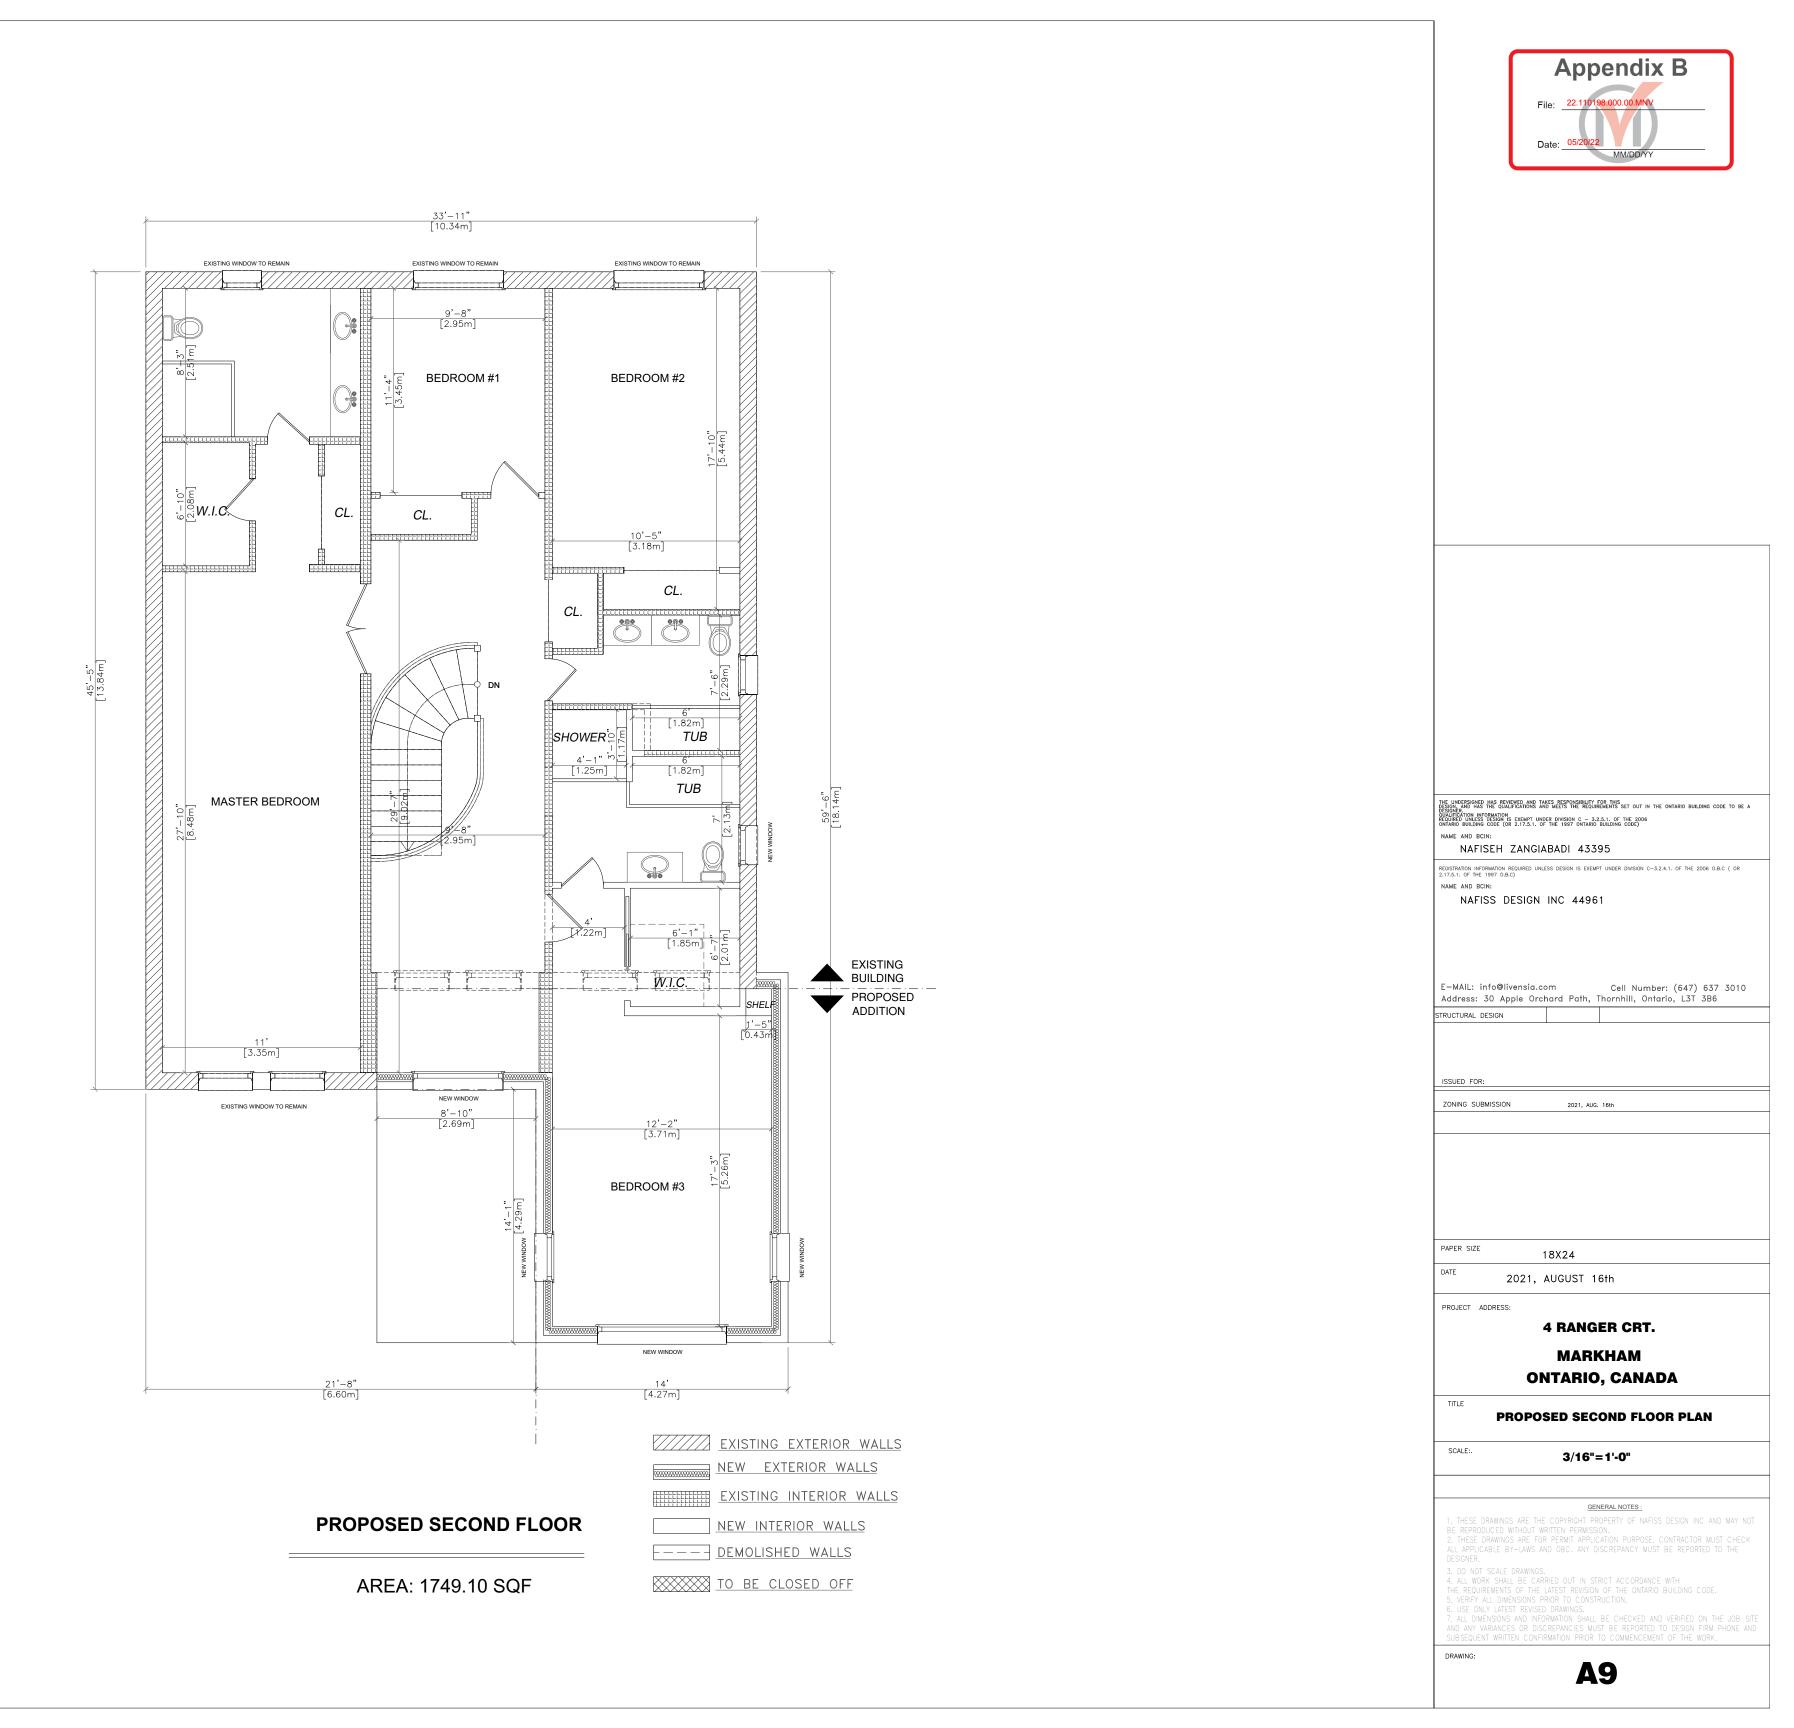

### PROPOSAL

The applicant is proposing to construct a new second-storey addition to accommodate an additional bedroom above the garage, with a north side yard setback of 1.27 m (4.17 ft). Initially, the 7.20 m<sup>2</sup> (77.50 ft<sup>2</sup>) shed was setback a distance of 0.26 m (0.85 ft) from the rear and side lot lines, which does not comply with the minimum By-law requirements of 0.60 m (1.97 ft). However, the applicant has confirmed that the shed has been relocated to comply with the minimum setback requirement from either lot line (see drawings in Appendix "B"). As such, a variance to permit reduced yard setbacks to the accessory building is no longer required.

#### Reduction in Side Yard Setback (Two-Storey Portion)

The applicant is requesting a minimum side yard setback of 1.27 m (4.17 ft) for the twostorey portion of the dwelling, whereas the By-law requires a minimum side yard setback of 1.80 m (5.91 ft) for a two-storey portion.

**NOTE:** The By-law requires a minimum side yard setback of 1.20 m for a one-storey portion.

The requested variance only applies to the two-storey portion along the north side of the dwelling where the one-storey garage is currently setback 1.27 m (4.17 ft) from the side lot line. The proposed second-storey addition is within the footprint, and aligns with the north wall of the existing garage. Staff are of the opinion that the requested variance is minor in nature, and have no objections.

|                                                 | EXISTING          | Proposed                |
|-------------------------------------------------|-------------------|-------------------------|
| Lot#: 248 , Plan#: 1960                         |                   |                         |
| Lot Area                                        | 5369.70 SQ.FT     | TO REMAIN<br>UN-CHANGED |
| Front Yard Setback                              | 6.13 M.           | TO REMAIN<br>UN-CHANGED |
| Side Yards Setback                              | 1.27 M. & 1.83 M. | TO REMAIN<br>UN-CHANGED |
| Height                                          | 8.82 M.           | TO REMAIN<br>UN-CHANGED |
| Length                                          | 18.14 M.          | TO REMAIN<br>UN-CHANGED |
|                                                 |                   |                         |
| Main Floor Area<br>(EXCL. GARAGE)               | 1444.30 SQ.FT.    | TO REMAIN<br>UN-CHANGED |
| Second Floor Area                               | 1422.70 SQ.FT.    | 1749.10 SQ.FT.          |
| Shed                                            | 77.33 SQ.FT.      | 77.33 SQ.FT.            |
| Foot Print Area<br>(Shed included for proposed) | 1804.90 M         | 1883.63 SQ.FT.          |
| Gross Floor Area                                | 2867.00 SQ.FT.    | 3193.40 SQF             |
| GFA%                                            | 53.39%            | 59.47%                  |
| COVERAGE%<br>(Shed included)                    | 35.08%            | TO REMAIN<br>UN-CHANGED |