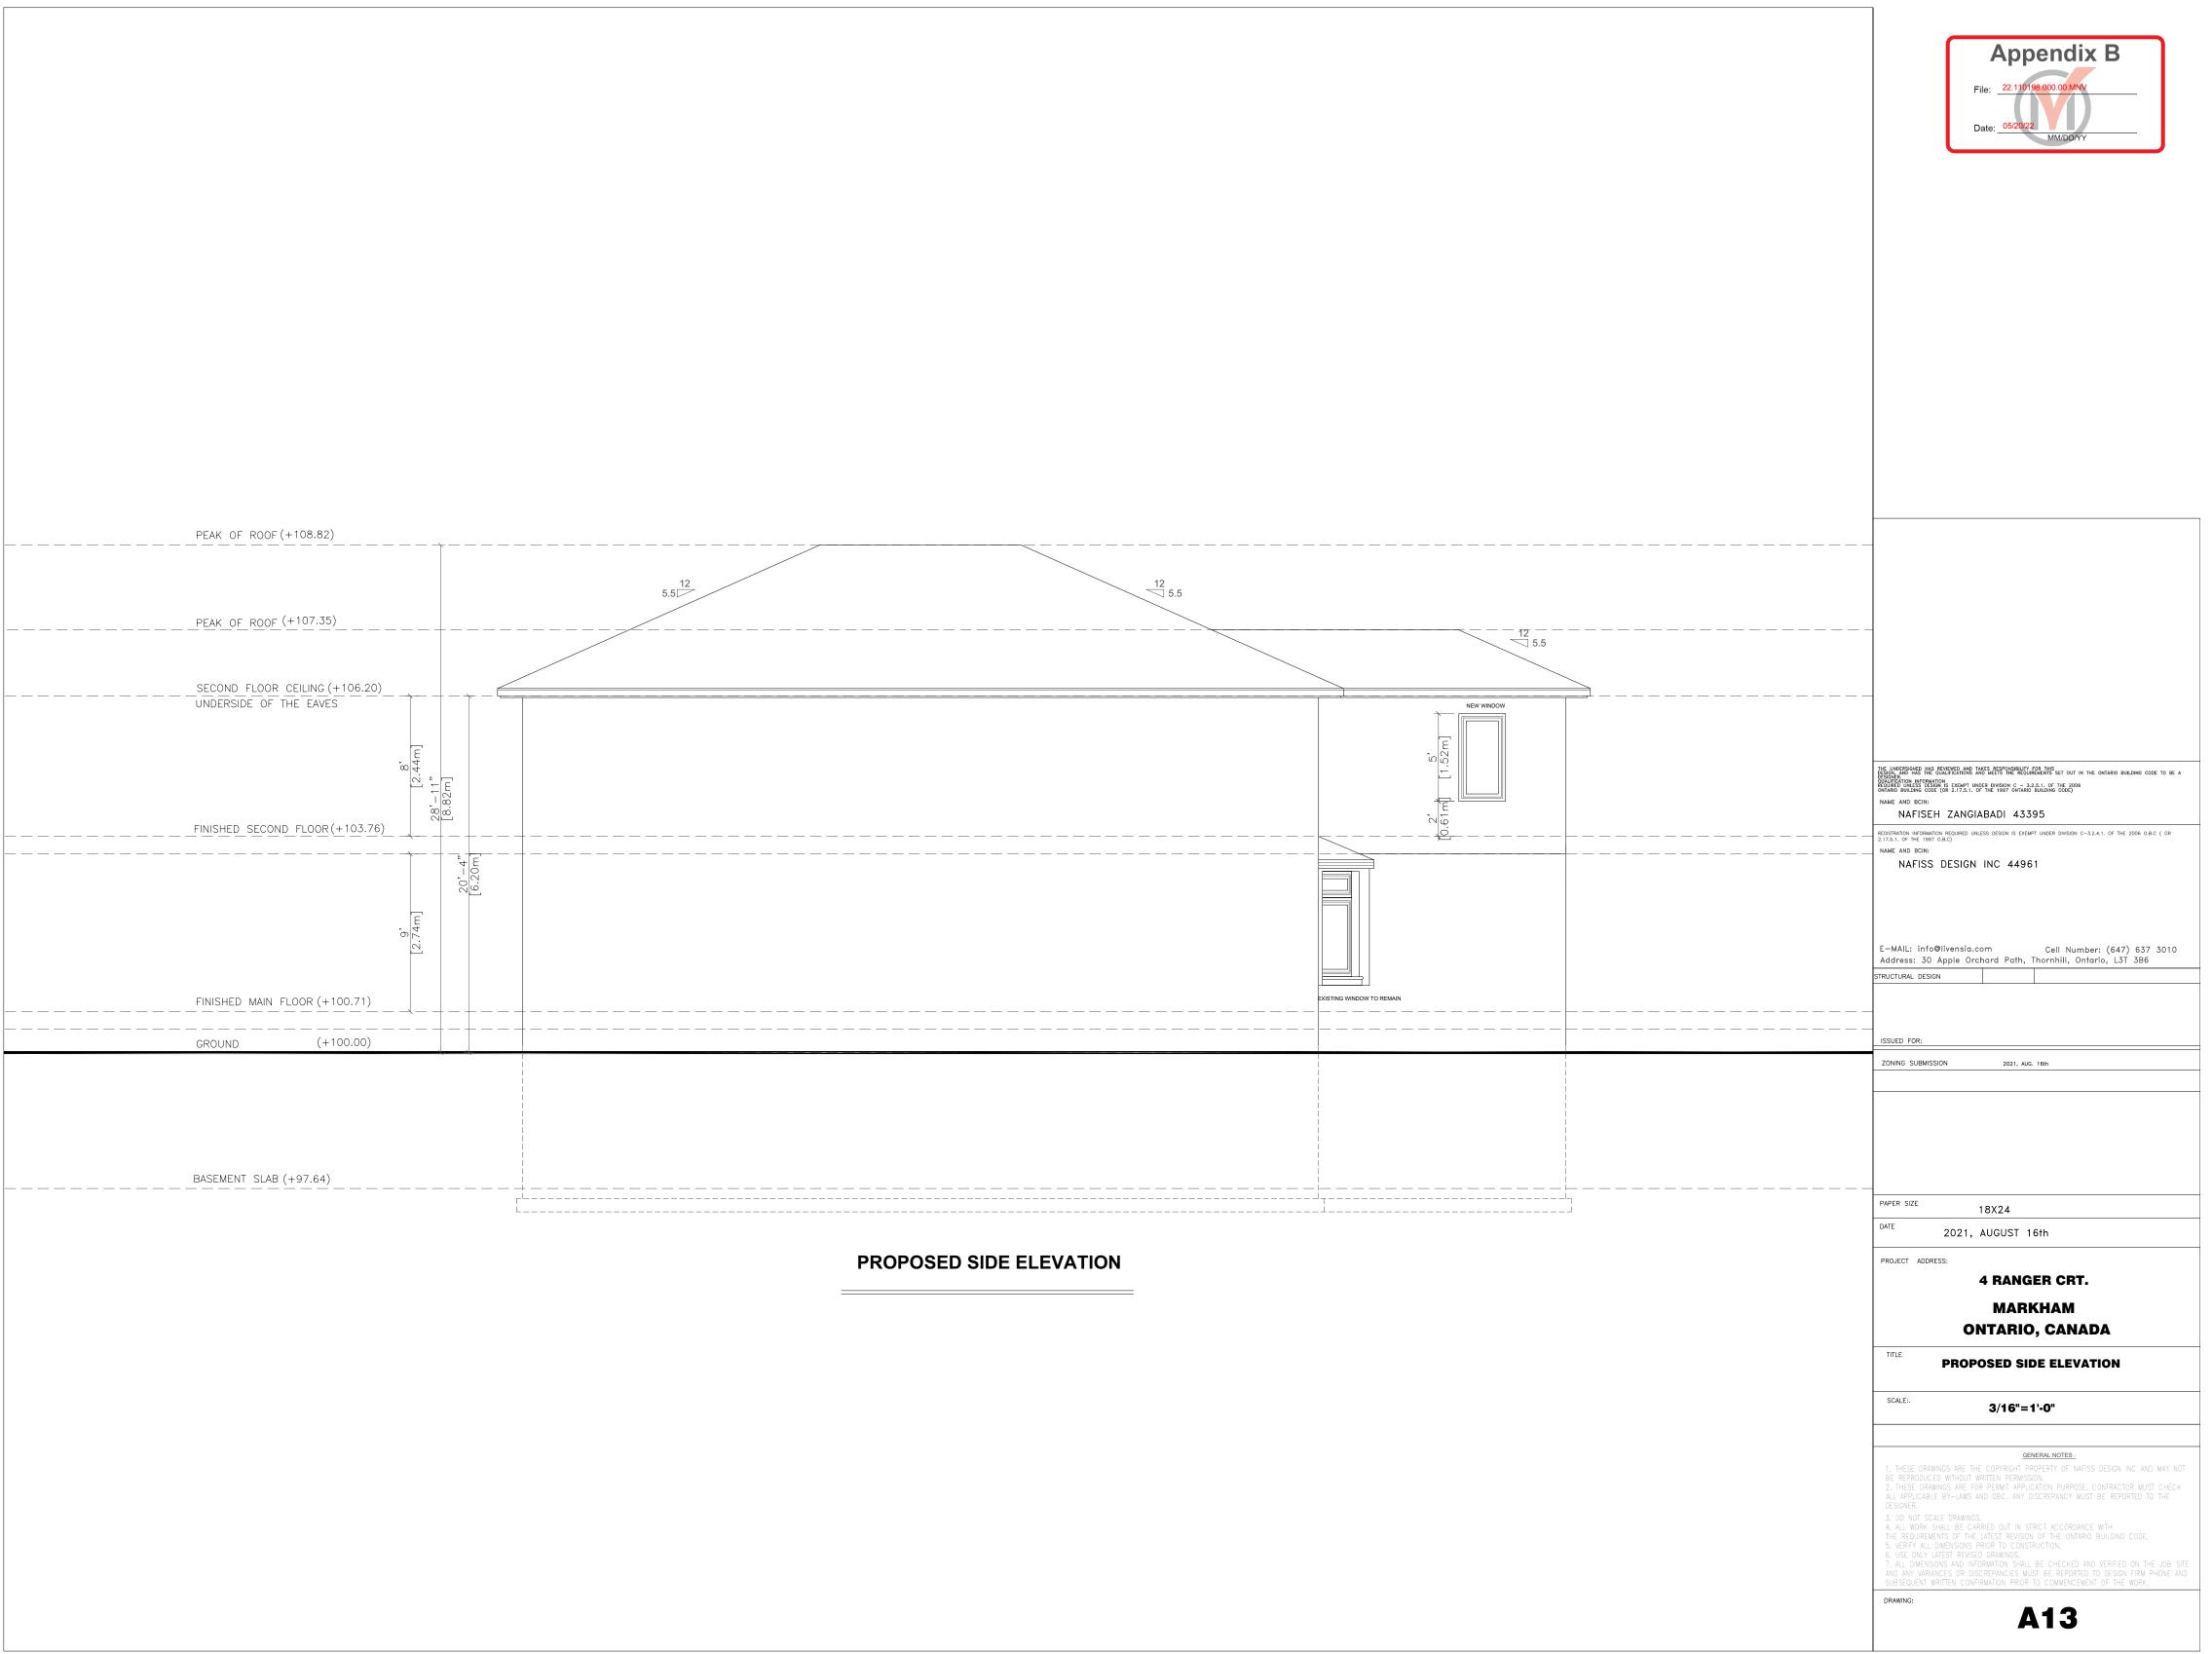

#### Reduction in Side Yard Setback (Two-Storey Portion)

The applicant is requesting a minimum side yard setback of 1.27 m (4.17 ft) for the twostorey portion of the dwelling, whereas the By-law requires a minimum side yard setback of 1.80 m (5.91 ft) for a two-storey portion.

**NOTE:** The By-law requires a minimum side yard setback of 1.20 m for a one-storey portion.

The requested variance only applies to the two-storey portion along the north side of the dwelling where the one-storey garage is currently setback 1.27 m (4.17 ft) from the side lot line. The proposed second-storey addition is within the footprint, and aligns with the north wall of the existing garage. Staff are of the opinion that the requested variance is minor in nature, and have no objections.

#### Increase in Maximum Lot Coverage

The applicant is requesting a maximum lot coverage of 35.09% (175.04 m<sup>2</sup> or 1,884.23 ft<sup>2</sup>), whereas the By-law permits a maximum lot coverage of 33.33% (166.27 m<sup>2</sup> or 1,789.72 ft<sup>2</sup>). This is an increase of 1.76%, or approximately 8.77 m<sup>2</sup> (94.51 ft<sup>2</sup>).

As defined in the By-law, maximum lot coverage includes the footprint of all buildings on a lot, including the rear yard shed. The existing shed and a portion of the existing main dwelling adds approximately 7.20 m<sup>2</sup> (77.50 ft<sup>2</sup>) and 1.58 m<sup>2</sup> (17.01 ft<sup>2</sup>) to the overall building area, respectively. The proposed increase in lot coverage is mostly attributable to the accessory building, which does not add to the scale and mass of the main dwelling, nor has a marked impact on the outdoor amenity area in the rear yard. Staff are of the opinion that the requested variance is minor in nature, and maintains the general intent and purpose of the By-law.

|                                                 | EXISTING          | Proposed                |
|-------------------------------------------------|-------------------|-------------------------|
| Lot#: 248 , Plan#: 1960                         |                   |                         |
| Lot Area                                        | 5369.70 SQ.FT     | TO REMAIN<br>UN-CHANGED |
| Front Yard Setback                              | 6.13 M.           | TO REMAIN<br>UN-CHANGED |
| Side Yards Setback                              | 1.27 M. & 1.83 M. | TO REMAIN<br>UN-CHANGED |
| Height                                          | 8.82 M.           | TO REMAIN<br>UN-CHANGED |
| Length                                          | 18.14 M.          | TO REMAIN<br>UN-CHANGED |
|                                                 |                   |                         |
| Main Floor Area<br>(EXCL. GARAGE)               | 1444.30 SQ.FT.    | TO REMAIN<br>UN-CHANGED |
| Second Floor Area                               | 1422.70 SQ.FT.    | 1749.10 SQ.FT.          |
| Shed                                            | 77.33 SQ.FT.      | 77.33 SQ.FT.            |
| Foot Print Area<br>(Shed included for proposed) | 1804.90 M         | 1883.63 SQ.FT.          |
| Gross Floor Area                                | 2867.00 SQ.FT.    | 3193.40 SQF             |
| GFA%                                            | 53.39%            | 59.47%                  |
| COVERAGE%<br>(Shed included)                    | 35.08%            | TO REMAIN<br>UN-CHANGED |