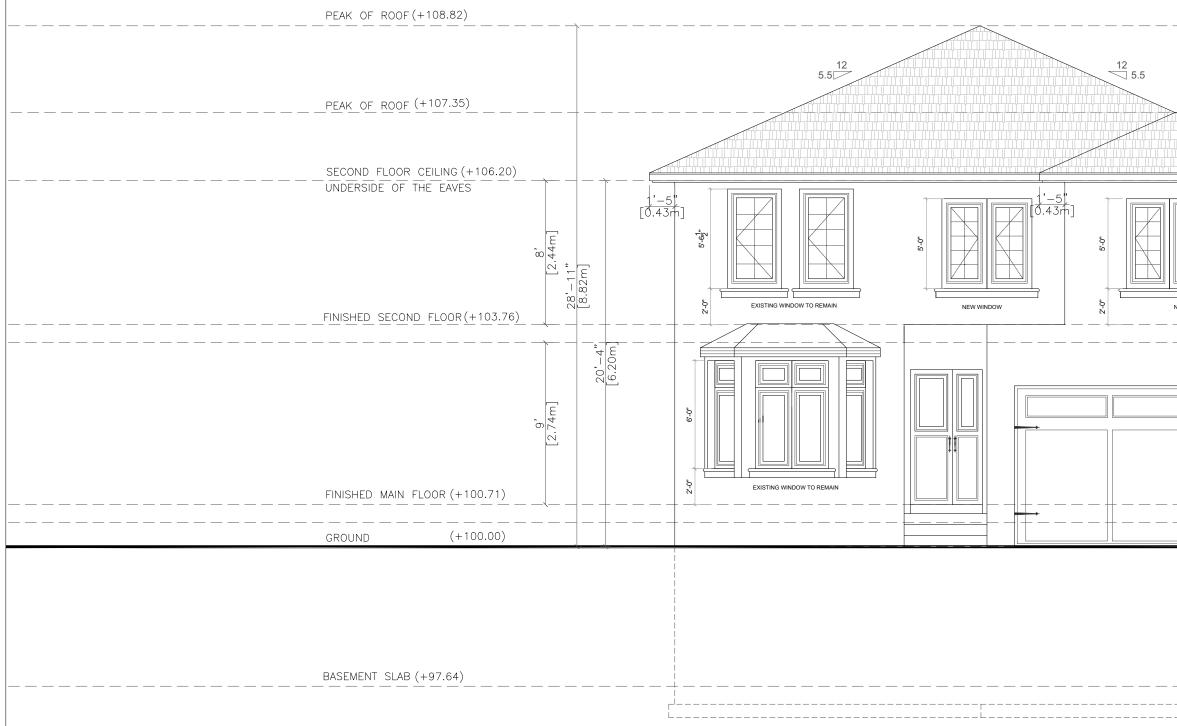

#### Reduction in Side Yard Setback (Two-Storey Portion)

The applicant is requesting a minimum side yard setback of 1.27 m (4.17 ft) for the twostorey portion of the dwelling, whereas the By-law requires a minimum side yard setback of 1.80 m (5.91 ft) for a two-storey portion.

**NOTE:** The By-law requires a minimum side yard setback of 1.20 m for a one-storey portion.

The requested variance only applies to the two-storey portion along the north side of the dwelling where the one-storey garage is currently setback 1.27 m (4.17 ft) from the side lot line. The proposed second-storey addition is within the footprint, and aligns with the north wall of the existing garage. Staff are of the opinion that the requested variance is minor in nature, and have no objections.

|                                                 | EXISTING          | Proposed                |
|-------------------------------------------------|-------------------|-------------------------|
| Lot#: 248 , Plan#: 1960                         |                   |                         |
| Lot Area                                        | 5369.70 SQ.FT     | TO REMAIN<br>UN-CHANGED |
| Front Yard Setback                              | 6.13 M.           | TO REMAIN<br>UN-CHANGED |
| Side Yards Setback                              | 1.27 M. & 1.83 M. | TO REMAIN<br>UN-CHANGED |
| Height                                          | 8.82 M.           | TO REMAIN<br>UN-CHANGED |
| Length                                          | 18.14 M.          | TO REMAIN<br>UN-CHANGED |
|                                                 |                   |                         |
| Main Floor Area<br>(EXCL. GARAGE)               | 1444.30 SQ.FT.    | TO REMAIN<br>UN-CHANGED |
| Second Floor Area                               | 1422.70 SQ.FT.    | 1749.10 SQ.FT.          |
| Shed                                            | 77.33 SQ.FT.      | 77.33 SQ.FT.            |
| Foot Print Area<br>(Shed included for proposed) | 1804.90 M         | 1883.63 SQ.FT.          |
| Gross Floor Area                                | 2867.00 SQ.FT.    | 3193.40 SQF             |
| GFA%                                            | 53.39%            | 59.47%                  |
| COVERAGE%<br>(Shed included)                    | 35.08%            | TO REMAIN<br>UN-CHANGED |