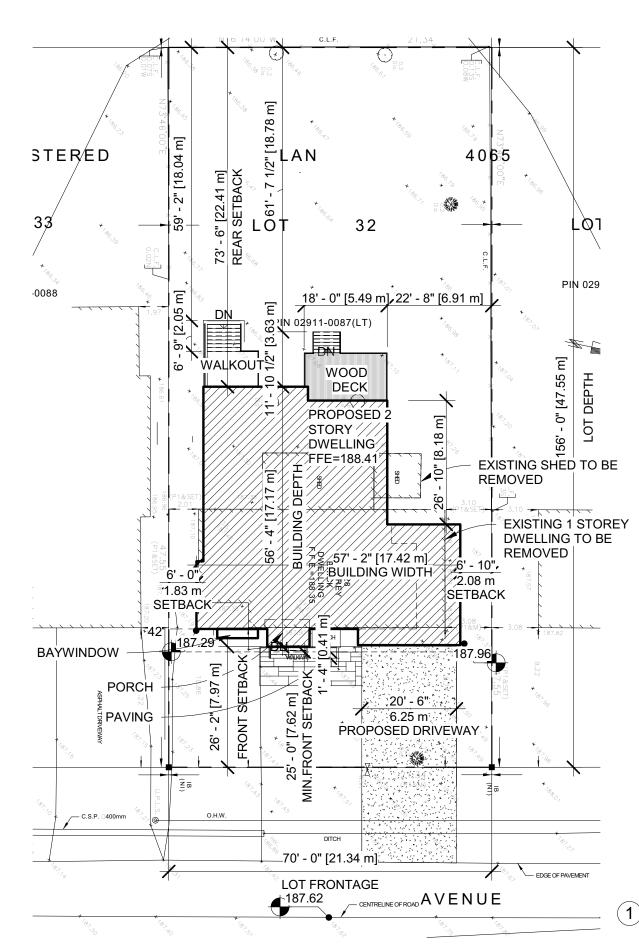

| ZONING       | R1 (BY-LAW 1229 )    | LOT NO.   | 32                         |
|--------------|----------------------|-----------|----------------------------|
| PLAN NO.     | 4065                 | LOT AREA  | 10,920 SF<br>(1,014.47 SM) |
| LOT FRONTAGE | 70' - 0"<br>(21.34M) | LOT DEPTH | 156' - 0"<br>(47.55M)      |

| DESCRIPTION                  | EXISTING | PROPOSED                       | REQUIRED |   |
|------------------------------|----------|--------------------------------|----------|---|
| MIN.LOT<br>FRONTAGE          |          | 70' - 0"<br>(21.34M)           | 60' - 0" |   |
| MIN. LOT AREA                |          | 10,920 SF<br>(1014.47 SM)      | 6,600 SF |   |
| MAX.BUILDING<br>HEIGHT       |          | 9.8 M                          | 9.8 M    |   |
| MAX.BUILDING<br>DEPTH        |          | 56' -4"<br>(17.17 M) *         | 16.8 M   |   |
| NO. OF STORIES               | 1        | 2                              | 2        |   |
| DRIVEWAY WIDTH               |          | 20' - 6"<br>(6.25M)            |          |   |
| BUILDING AREA                |          | 2,533 SF<br>(235.32 SM)        |          |   |
| GROSS FLOOR<br>AREA(INCL.GA) |          | 4,689 SF<br>(435.61 SM)        |          |   |
| MAX. LOT COVERAGE            |          | 2,533 SF<br>(235.32 SM) 23.2%  | 35%      |   |
| MAX. NET FLOOR<br>AREA RATIO |          | 4,689 SF<br>(435.61 SM) 53.5%* | 45%      | 4 |
| GARAGE AREA                  |          | 545 SF<br>(50.63 SM)           |          |   |
|                              |          |                                |          |   |

| SETBACK      | EXISTING | PROPOSED              | REQUIRED             |  |
|--------------|----------|-----------------------|----------------------|--|
| FRONT (EAST) |          | 26' - 2"<br>(7.97 M)  | 25' - 0"<br>(7.62 M) |  |
| SIDE (NORTH) |          | 6' - 10"<br>(2.08 M)  | 4' - 0"<br>(1.22 M)  |  |
| SIDE (SOUTH) |          | 6' - 0"<br>(1.83 M)   | 6' - 0"<br>(1.83 M)  |  |
| REAR (WEST)  |          | 73' - 6"<br>(22.41 M) | 25' - 0"<br>(7.62 M) |  |

Site Plan 1 : 250

right © 2011 TAES Architect

| Appendix B         File:       22.112076.000.00.MNV         Date:       11/03/22         MM/DD/YY                                                                                                                                                                                                                                                                                                                                                                                         |
|-------------------------------------------------------------------------------------------------------------------------------------------------------------------------------------------------------------------------------------------------------------------------------------------------------------------------------------------------------------------------------------------------------------------------------------------------------------------------------------------|
|                                                                                                                                                                                                                                                                                                                                                                                                                                                                                           |
|                                                                                                                                                                                                                                                                                                                                                                                                                                                                                           |
| <br>"ALL DRAWINGS, SPECIFICATIONS AND RELATED<br>DOCUMENTS ARE THE COPYRIGHT PROPERTY OF<br>THE ARCHITECT AND MUST BE RETURNED UPON<br>REQUEST. REPRODUCTION OF DRAWINGS,<br>SPECIFICATIONS AND RELATED DOCUMENTS IN<br>PART OR IN WHOLE IS FORBIDDEN WITHOUT THE<br>WRITTEN PERMISSION OF THE ARCHITECT."<br>DO NOT SCALE DRAWINGS.<br>CONTRACTOR MUST CHECK & VERIFY ALL<br>DIMENSIONS ON SITE.<br>THIS DRAWING IS NOT TO BE USED FOR<br>CONSTRUCTION UNTIL SIGNED BY THE<br>ARCHITECT. |
| <br>No.       Revision       Date       By         1       Zoning Preliminary Review       2022-07-26       EW         1       Zoning Preliminary Review       2022-07-26       EW         1       State       98       SCARSDALE ROAD         98       SCARSDALE ROAD       TORONTO, ON M3B 2R7 CANADA       T: 416 800 3284       F: 416 800 3485                                                                                                                                       |
| 28 Hawkridge Ave<br>Markham, ON                                                                                                                                                                                                                                                                                                                                                                                                                                                           |
| Project T2021030<br>1:100                                                                                                                                                                                                                                                                                                                                                                                                                                                                 |
| Drawn Scale                                                                                                                                                                                                                                                                                                                                                                                                                                                                               |
| Checked Date South Elevation                                                                                                                                                                                                                                                                                                                                                                                                                                                              |
| Indication     Indication       number     1:100       Drawn     Scale       Checked     Date       South Elevation       Drawing No.       A203                                                                                                                                                                                                                                                                                                                                          |