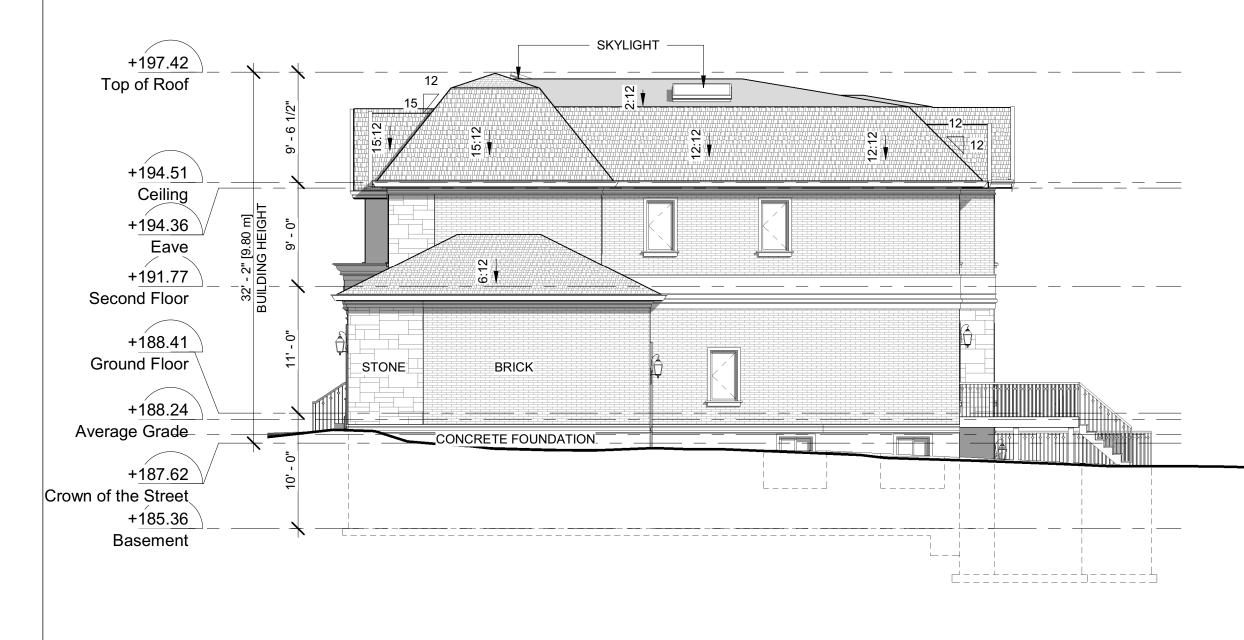

#### Previous Minor Variance Approval (File#: A/029/22)

On November 9, 2022, the Committee of Adjustment approved the following minor variances from the old Zoning By-law 1229 for a new two-storey detached dwelling on the subject property (refer to Appendix "B" – A/029/22 Notice of Decision):

- An increase in maximum building depth from 16.80 m (55.12 ft) to 17.17 m (56.33 ft)
- An increase in maximum Floor Area Ratio from 45% to 50%

## **Committee of Adjustment Resolution**

| File Number:       | A/029/22                             |
|--------------------|--------------------------------------|
| Hearing Date:      | Wednesday, November 9, 2022          |
| Owner(s):          | Hua Lu                               |
| Agent:             | TAES Architects Inc. (Shenshu Zhang) |
| Property Address:  | 28 Hawkridge Avenue, Markham         |
| Legal Description: | PLAN 4065 LOT 32                     |
| Zoning:            | By-law 1229, as amended, R1          |
| Official Plan:     | Residential Low Rise                 |
| Ward:              | 4                                    |

#### a) <u>Amending By-law 99-90, Section 1.2 (ii):</u> a maximum depth of 17.17 m, whereas the By-law permits a maximum depth of 16.80 m; and

### b) <u>Amending By-law 99-90, Section 1.2 (vi):</u> a maximum floor area ratio of 50 percent, whereas the By-law permits a maximum floor area ratio of 45.0 percent; **amended**

as it relates to a proposed two-storey detached dwelling.