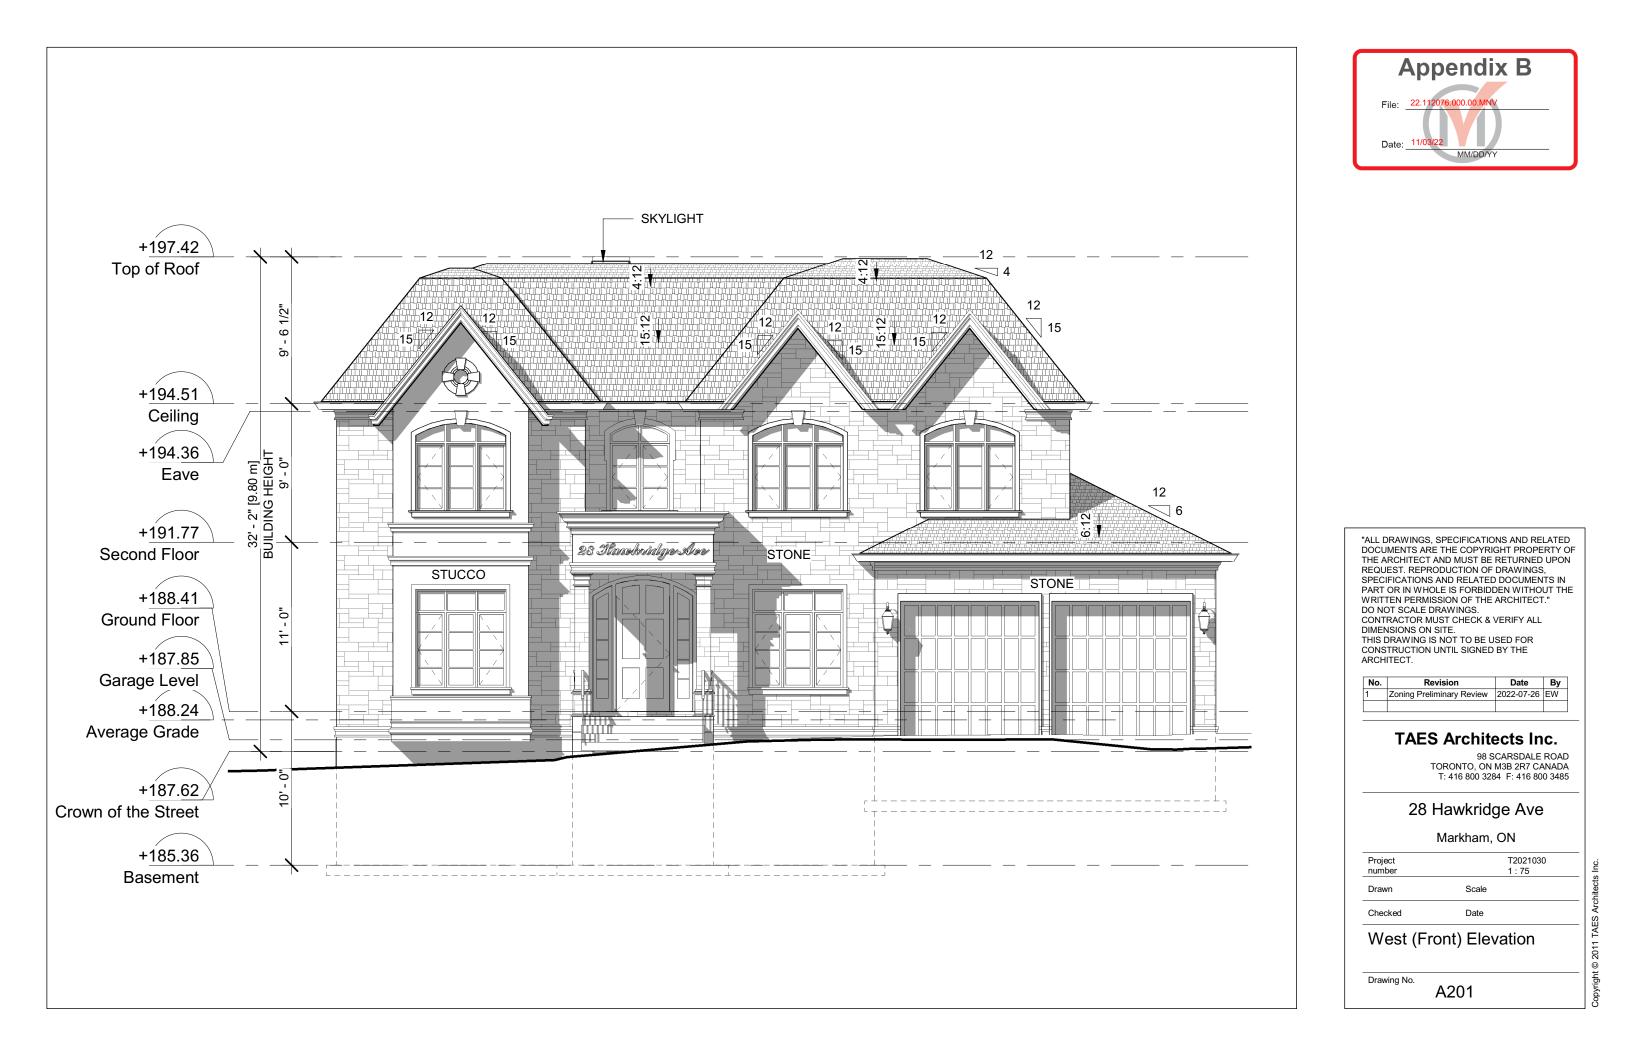

#### a) <u>Amending By-law 99-90, Section 1.2 (ii):</u> a maximum depth of 17.17 m, whereas the By-law permits a maximum depth of 16.80 m; and

### b) <u>Amending By-law 99-90, Section 1.2 (vi):</u> a maximum floor area ratio of 50 percent, whereas the By-law permits a maximum floor area ratio of 45.0 percent; **amended**

as it relates to a proposed two-storey detached dwelling.