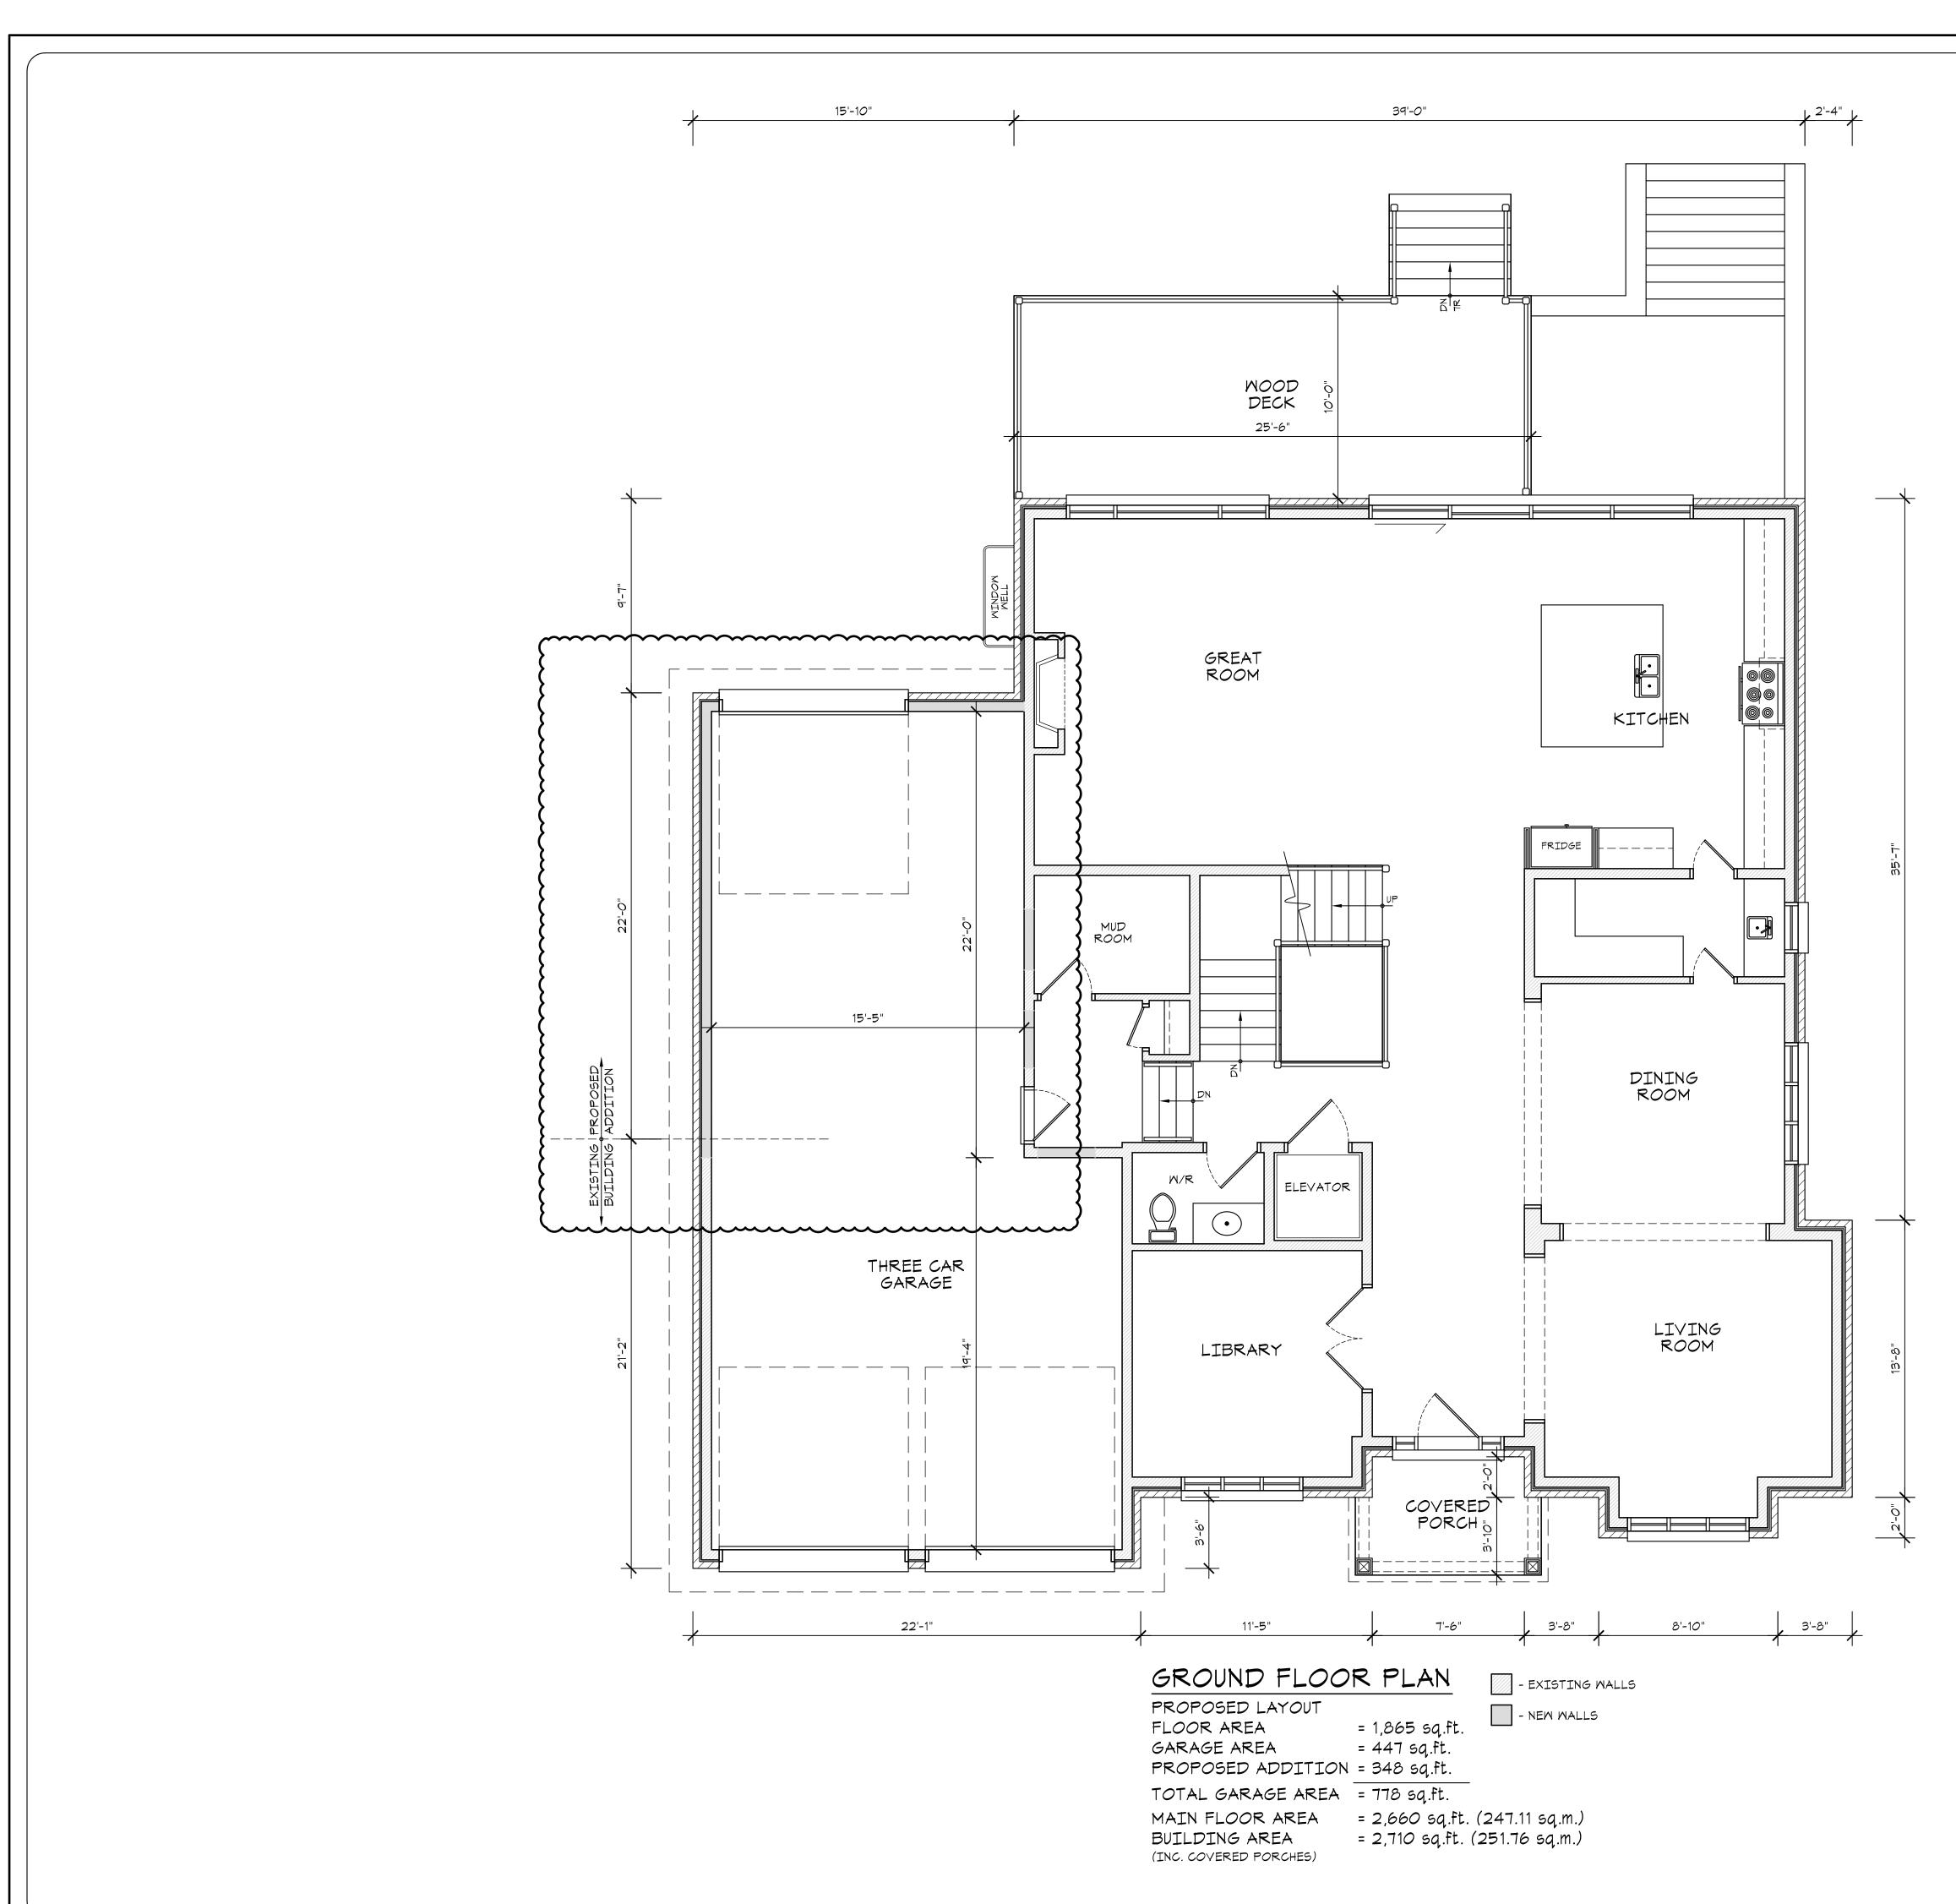

#### Proposal

The applicant proposes to extend the rear portion of the garage for a third tandem parking space (refer to Appendix "C" – Plans), which does not comply with the minimum combined side yard setback requirement under the new Comprehensive Zoning By-law 2024-19. The requested side yard setback variance only applies to the garage extension portion of the building. The remaining building was subject to the above noted minor variance application which was filed before the passing of Zoning By-law 2024-19 and therefore is exempt from the combined side yard setback requirement. Staff note that the overall design of the proposed dwelling remains generally the same as the previous proposal, except the building has been flipped to have the driveway on the south side of the property in order to save the existing tree in the front yard and maintain existing water service.

#### Reduced Side Yard Setback

The applicant is requesting a minimum combined side yard setback of 3.91 m (12.82 ft), whereas the by-law requires a minimum combined side yard setback of 5.34 m (17.51 ft). The proposed expansion is a continuation of the side wall of the previously approved proposal. The requested variance only applies to the rear portion of the garage which is one-storey in height and inconspcious from the street. There will be sufficient room for access and drainage along the side yard. Staff are of the opinion that the proposed setback is generally consistent with a number of infill homes on Hawkridge Avenue including the existing dwellings immediately to the south and therefore is in keeping with the streetscape character of the neigbourhood. Staff have no concern and support the approval of the requested variance.