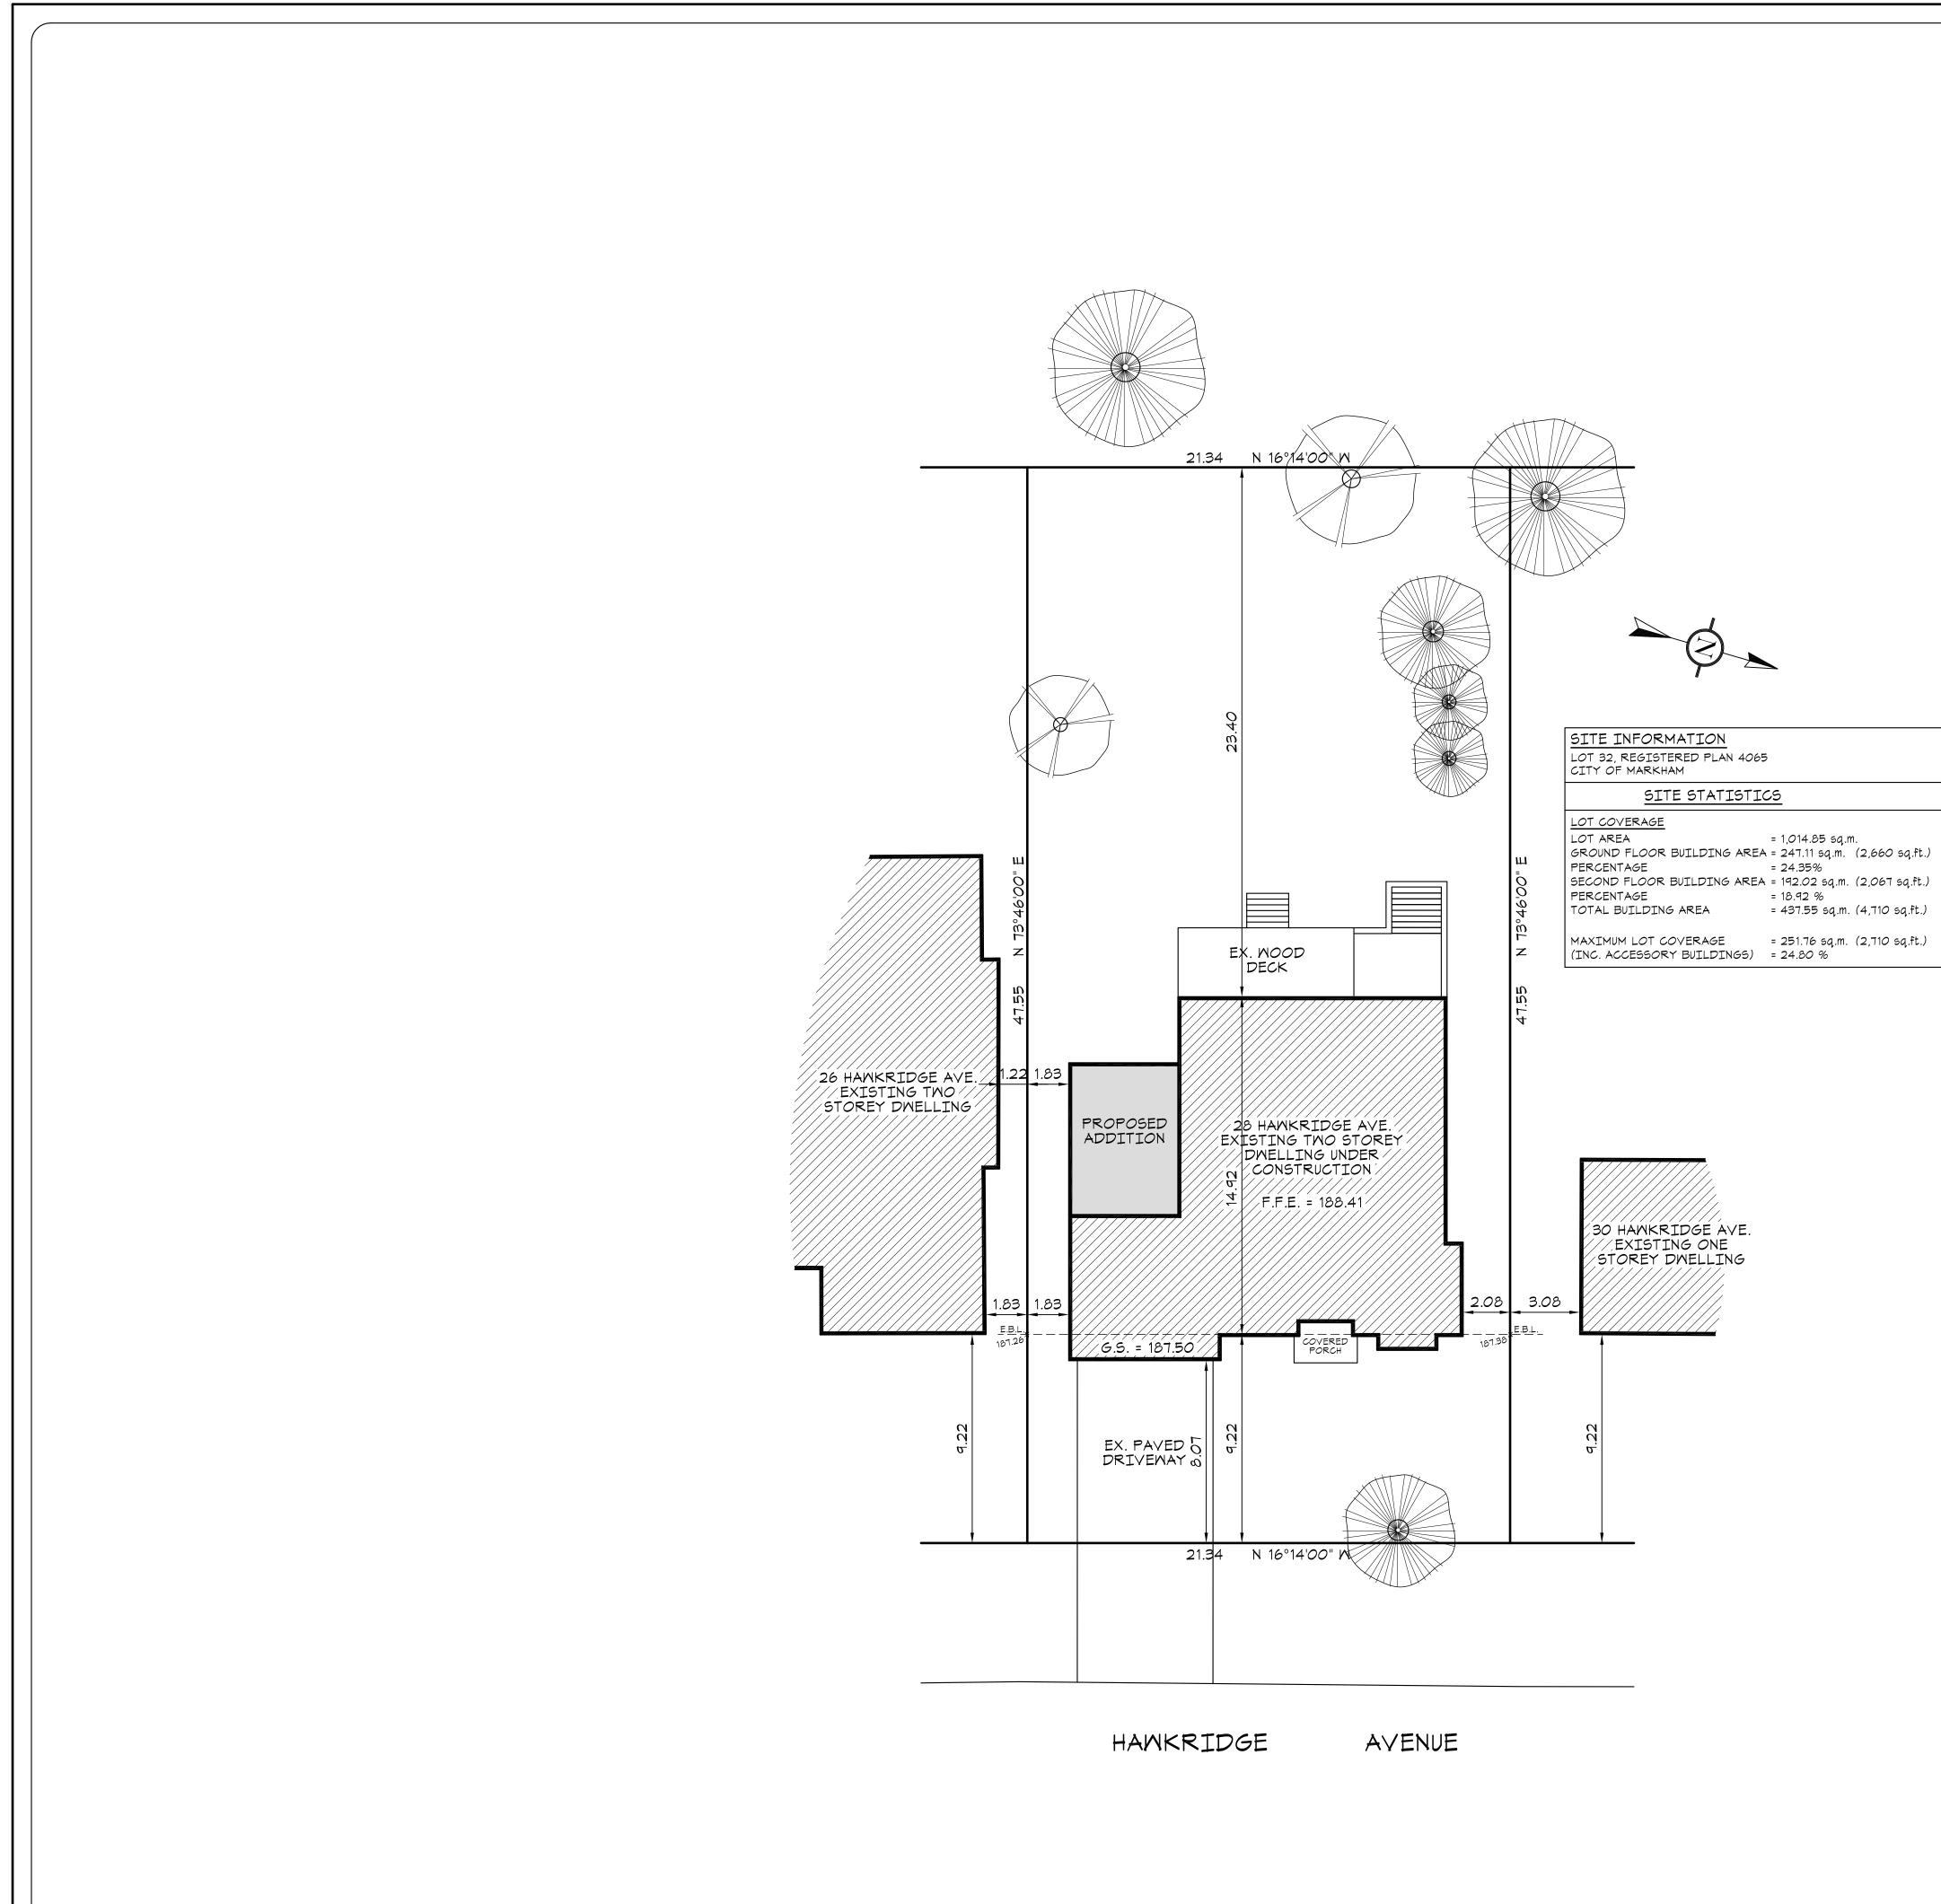

#### Property Description

The 1,014 m<sup>2</sup> (10,914 ft<sup>2</sup>) subject property is located on the west side of Hawkridge Avenue, north of Highway 7 East and west of Main Street Markham North. The property is located within an established residential neigbourhood comprised of a mix of one and two-storey detached dwellings. The neigbourhood is undergoing transition with newer dwellings being developed as infill developments. There is an existing one-storey detached dwelling on the property, which according to assessment records, was constructed in 1953. Mature vegetation exists on the property including several large trees in the front and rear yards.

#### Proposal

The applicant proposes to extend the rear portion of the garage for a third tandem parking space (refer to Appendix "C" – Plans), which does not comply with the minimum combined side yard setback requirement under the new Comprehensive Zoning By-law 2024-19. The requested side yard setback variance only applies to the garage extension portion of the building. The remaining building was subject to the above noted minor variance application which was filed before the passing of Zoning By-law 2024-19 and therefore is exempt from the combined side yard setback requirement. Staff note that the overall design of the proposed dwelling remains generally the same as the previous proposal, except the building has been flipped to have the driveway on the south side of the property in order to save the existing tree in the front yard and maintain existing water service.

#### Reduced Side Yard Setback

The applicant is requesting a minimum combined side yard setback of 3.91 m (12.82 ft), whereas the by-law requires a minimum combined side yard setback of 5.34 m (17.51 ft). The proposed expansion is a continuation of the side wall of the previously approved proposal. The requested variance only applies to the rear portion of the garage which is one-storey in height and inconspcious from the street. There will be sufficient room for access and drainage along the side yard. Staff are of the opinion that the proposed setback is generally consistent with a number of infill homes on Hawkridge Avenue including the existing dwellings immediately to the south and therefore is in keeping with the streetscape character of the neigbourhood. Staff have no concern and support the approval of the requested variance.

| ZONING       | R1 (BY-LAW 1229 )    | LOT NO.   | 32                         |
|--------------|----------------------|-----------|----------------------------|
| PLAN NO.     | 4065                 | LOT AREA  | 10,920 SF<br>(1,014.47 SM) |
| LOT FRONTAGE | 70' - 0"<br>(21.34M) | LOT DEPTH | 156' - 0"<br>(47.55M)      |

| DESCRIPTION                  | EXISTING | PROPOSED                       | REQUIRED |   |
|------------------------------|----------|--------------------------------|----------|---|
| MIN.LOT<br>FRONTAGE          |          | 70' - 0"<br>(21.34M)           | 60' - 0" |   |
| MIN. LOT AREA                |          | 10,920 SF<br>(1014.47 SM)      | 6,600 SF |   |
| MAX.BUILDING<br>HEIGHT       |          | 9.8 M                          | 9.8 M    |   |
| MAX.BUILDING<br>DEPTH        |          | 56' -4"<br>(17.17 M) *         | 16.8 M   |   |
| NO. OF STORIES               | 1        | 2                              | 2        |   |
| DRIVEWAY WIDTH               |          | 20' - 6"<br>(6.25M)            |          |   |
| BUILDING AREA                |          | 2,533 SF<br>(235.32 SM)        |          |   |
| GROSS FLOOR<br>AREA(INCL.GA) |          | 4,689 SF<br>(435.61 SM)        |          |   |
| MAX. LOT COVERAGE            |          | 2,533 SF<br>(235.32 SM) 23.2%  | 35%      |   |
| MAX. NET FLOOR<br>AREA RATIO |          | 4,689 SF<br>(435.61 SM) 53.5%* | 45%      | 4 |
| GARAGE AREA                  |          | 545 SF<br>(50.63 SM)           |          |   |
|                              |          |                                |          |   |

| SETBACK      | EXISTING | PROPOSED              | REQUIRED             |  |
|--------------|----------|-----------------------|----------------------|--|
| FRONT (EAST) |          | 26' - 2"<br>(7.97 M)  | 25' - 0"<br>(7.62 M) |  |
| SIDE (NORTH) |          | 6' - 10"<br>(2.08 M)  | 4' - 0"<br>(1.22 M)  |  |
| SIDE (SOUTH) |          | 6' - 0"<br>(1.83 M)   | 6' - 0"<br>(1.83 M)  |  |
| REAR (WEST)  |          | 73' - 6"<br>(22.41 M) | 25' - 0"<br>(7.62 M) |  |

Site Plan 1 : 250

right © 2011 TAES Architect

| Appendix B         File:       22.112076.000.00.MNV         Date:       11/03/22         MM/DD/YY                                                                                                                                                                                                                                                                                                                                                                                         |
|-------------------------------------------------------------------------------------------------------------------------------------------------------------------------------------------------------------------------------------------------------------------------------------------------------------------------------------------------------------------------------------------------------------------------------------------------------------------------------------------|
|                                                                                                                                                                                                                                                                                                                                                                                                                                                                                           |
|                                                                                                                                                                                                                                                                                                                                                                                                                                                                                           |
| <br>"ALL DRAWINGS, SPECIFICATIONS AND RELATED<br>DOCUMENTS ARE THE COPYRIGHT PROPERTY OF<br>THE ARCHITECT AND MUST BE RETURNED UPON<br>REQUEST. REPRODUCTION OF DRAWINGS,<br>SPECIFICATIONS AND RELATED DOCUMENTS IN<br>PART OR IN WHOLE IS FORBIDDEN WITHOUT THE<br>WRITTEN PERMISSION OF THE ARCHITECT."<br>DO NOT SCALE DRAWINGS.<br>CONTRACTOR MUST CHECK & VERIFY ALL<br>DIMENSIONS ON SITE.<br>THIS DRAWING IS NOT TO BE USED FOR<br>CONSTRUCTION UNTIL SIGNED BY THE<br>ARCHITECT. |
| <br>No.       Revision       Date       By         1       Zoning Preliminary Review       2022-07-26       EW         1       Zoning Preliminary Review       2022-07-26       EW         1       State       98       SCARSDALE ROAD         98       SCARSDALE ROAD       TORONTO, ON M3B 2R7 CANADA       T: 416 800 3284       F: 416 800 3485                                                                                                                                       |
| 28 Hawkridge Ave<br>Markham, ON                                                                                                                                                                                                                                                                                                                                                                                                                                                           |
| Project T2021030<br>1:100                                                                                                                                                                                                                                                                                                                                                                                                                                                                 |
| Drawn Scale                                                                                                                                                                                                                                                                                                                                                                                                                                                                               |
| Checked Date South Elevation                                                                                                                                                                                                                                                                                                                                                                                                                                                              |
| Indication     Indication       number     1:100       Drawn     Scale       Checked     Date       South Elevation       Drawing No.       A203                                                                                                                                                                                                                                                                                                                                          |