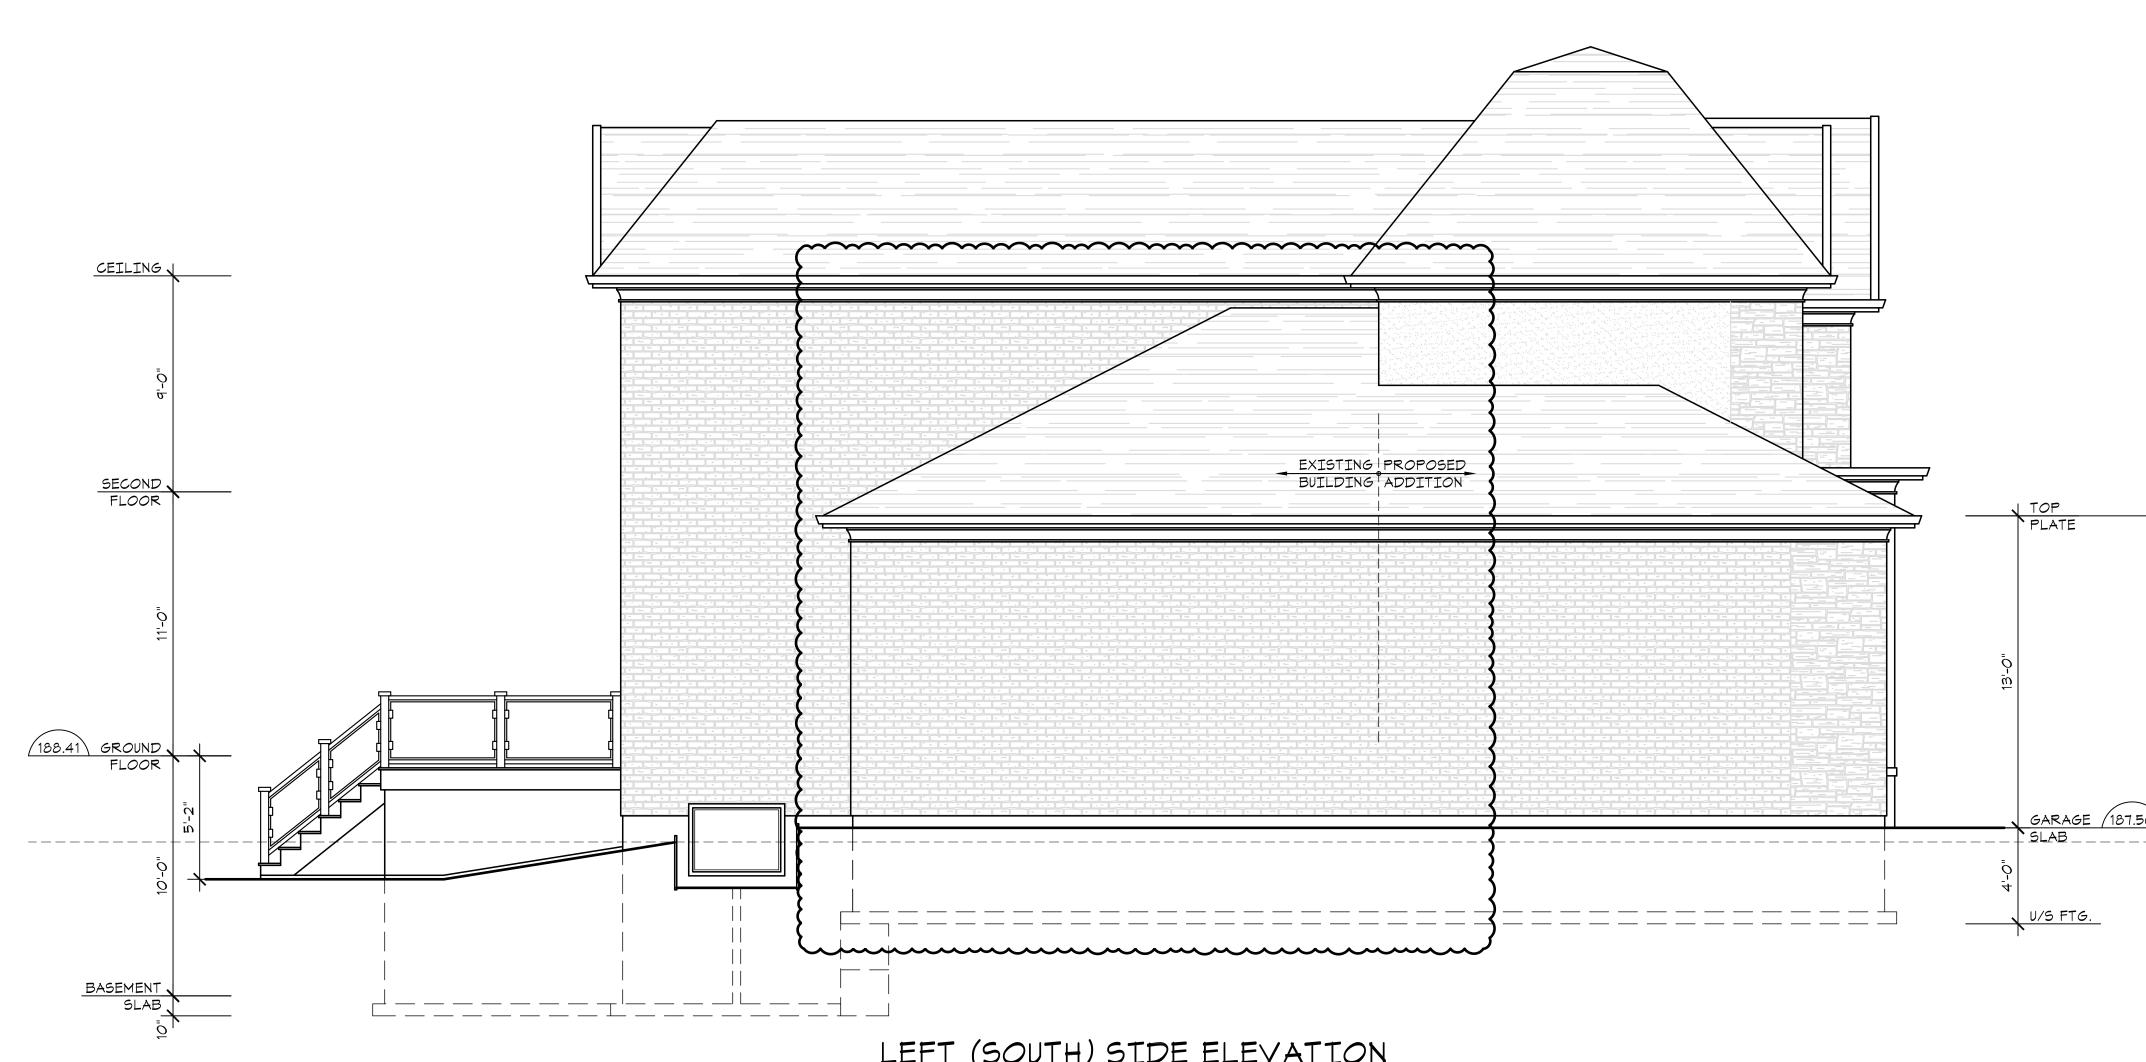

#### Proposal

The applicant proposes to extend the rear portion of the garage for a third tandem parking space (refer to Appendix "C" – Plans), which does not comply with the minimum combined side yard setback requirement under the new Comprehensive Zoning By-law 2024-19. The requested side yard setback variance only applies to the garage extension portion of the building. The remaining building was subject to the above noted minor variance application which was filed before the passing of Zoning By-law 2024-19 and therefore is exempt from the combined side yard setback requirement. Staff note that the overall design of the proposed dwelling remains generally the same as the previous proposal, except the building has been flipped to have the driveway on the south side of the property in order to save the existing tree in the front yard and maintain existing water service.

#### Reduced Side Yard Setback

The applicant is requesting a minimum combined side yard setback of 3.91 m (12.82 ft), whereas the by-law requires a minimum combined side yard setback of 5.34 m (17.51 ft). The proposed expansion is a continuation of the side wall of the previously approved proposal. The requested variance only applies to the rear portion of the garage which is one-storey in height and inconspcious from the street. There will be sufficient room for access and drainage along the side yard. Staff are of the opinion that the proposed setback is generally consistent with a number of infill homes on Hawkridge Avenue including the existing dwellings immediately to the south and therefore is in keeping with the streetscape character of the neigbourhood. Staff have no concern and support the approval of the requested variance.

# LEFT (SOUTH) SIDE ELEVATION

| GENERAL NOTES:<br>ALL CONSTRUCTION IS TO CONFORM TO SECTION "9"<br>OF THE ONTARIO BUILDING CODE (LATEST<br>EDITION).                                                                                                                                                                                                                                                                                  |
|-------------------------------------------------------------------------------------------------------------------------------------------------------------------------------------------------------------------------------------------------------------------------------------------------------------------------------------------------------------------------------------------------------|
| CONTRACTOR SHALL CHECK AND VERIFY ALL NOTES<br>AND DIMENSIONS.<br>DO NOT SCALE DRAWINGS.<br>OWNER / CONTRACTOR / DESIGNER IS<br>RESPONSIBLE TO RE-CLAIM AND DESTROY ALL<br>PREVIOUS AND UN-REVISED COPIES OF THIS<br>DRAWING.<br>THESE DRAWINGS ARE THE PROPERTY OF THE<br>GREGORY DESIGN GROUP AND / OR ITS CLIENTS<br>ONLY.<br>BUILDING PERMITS TO BE OBTAINED PRIOR TO<br>COMMENCING CONSTRUCTION. |
| REVISIONS AND DATADATEI review and take responsibility for the design<br>work on behalf of a firm registered under<br>subsection 3.2.4 of Division C, of the Building<br>Code. I am qualified, and the firm is registered, in<br>the appropriate classes/categories.Individual B.C.I.N 25825<br>Firm B.C.I.N 30506Russ Gregory                                                                        |
| NAME SIGNATURE<br>PROJECT TITLE<br>PROPOSED GARAGE<br>ADDITION<br>28 HAWKRIDGE AVENUE<br>CITY OF MARKHAM                                                                                                                                                                                                                                                                                              |
| GREGORY DESIGNS<br>48 GEORGE STREET<br>MARKHAM, ONTARIO L3P 2R7<br>416-520-0978<br>shane@gregorydesigngroup.net                                                                                                                                                                                                                                                                                       |
| SCALEDATE1/4"=1'-O"10/28/24PROJECT NUMBERSHEET NUMBER24-58SHEET NUMBERDRAWIN BYSAC 4S.GregoryCHECKED BYR.G.R.G.                                                                                                                                                                                                                                                                                       |
|                                                                                                                                                                                                                                                                                                                                                                                                       |