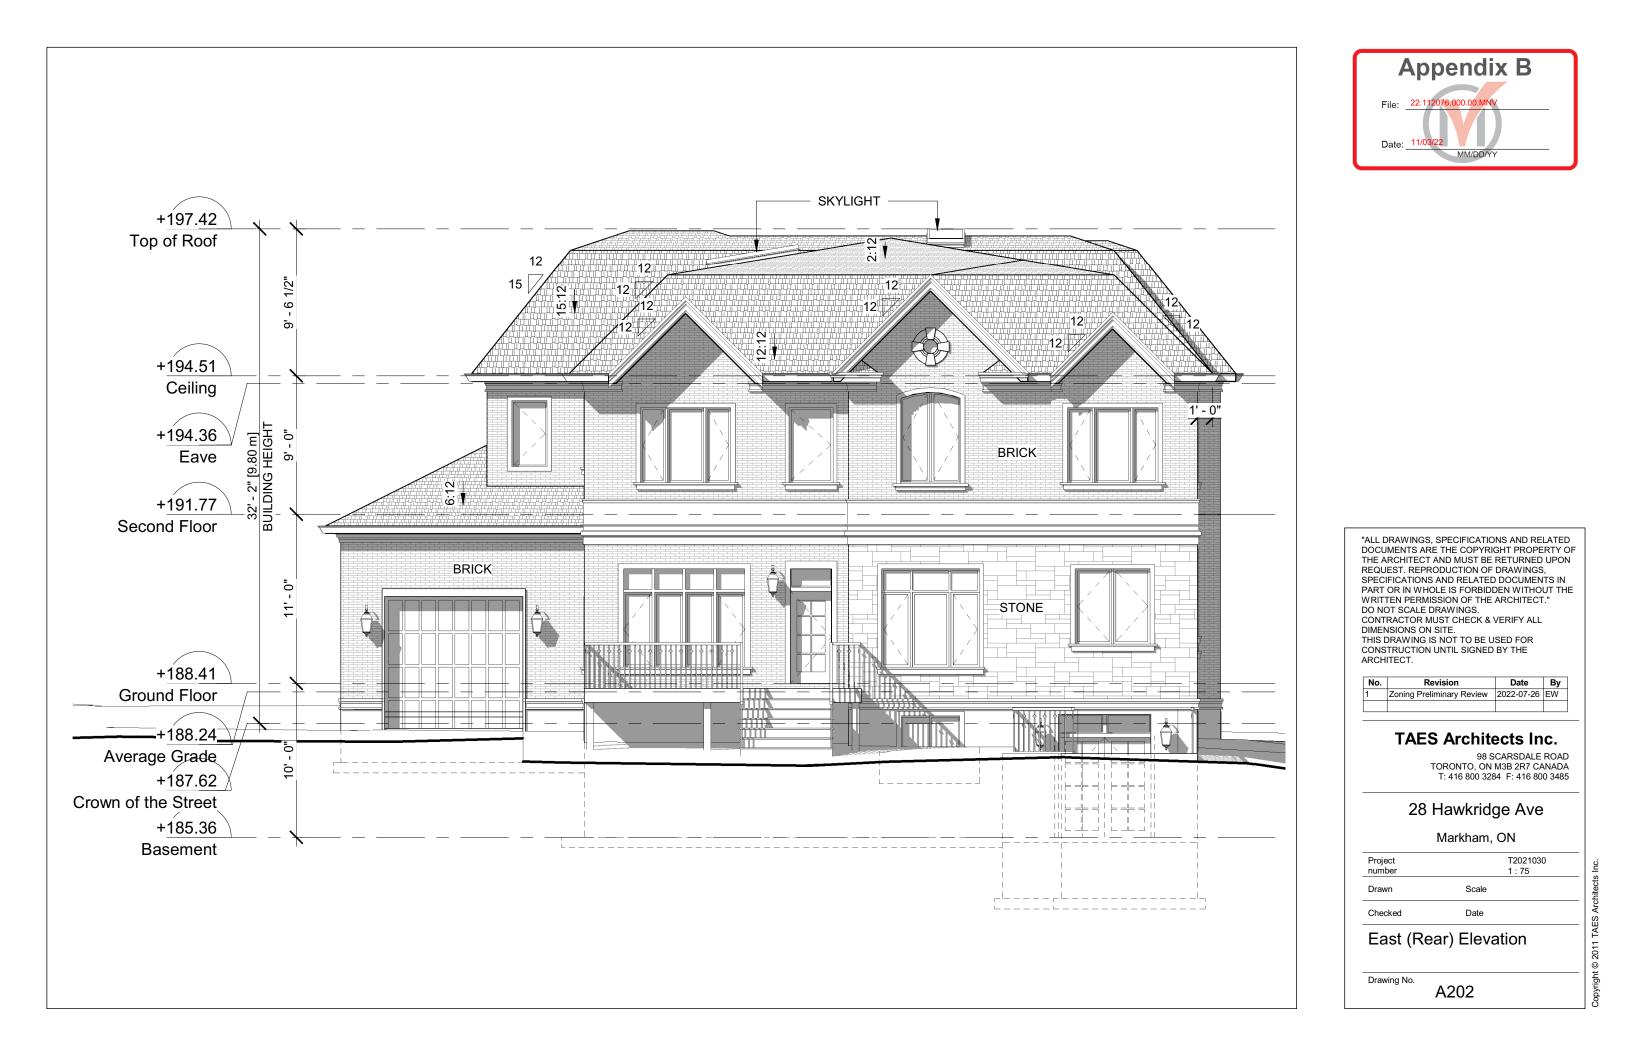

#### Previous Minor Variance Approval (File#: A/029/22)

On November 9, 2022, the Committee of Adjustment approved the following minor variances from the old Zoning By-law 1229 for a new two-storey detached dwelling on the subject property (refer to Appendix "B" – A/029/22 Notice of Decision):

- An increase in maximum building depth from 16.80 m (55.12 ft) to 17.17 m (56.33 ft)
- An increase in maximum Floor Area Ratio from 45% to 50%

## **Committee of Adjustment Resolution**

| File Number:       | A/029/22                             |
|--------------------|--------------------------------------|
| Hearing Date:      | Wednesday, November 9, 2022          |
| Owner(s):          | Hua Lu                               |
| Agent:             | TAES Architects Inc. (Shenshu Zhang) |
| Property Address:  | 28 Hawkridge Avenue, Markham         |
| Legal Description: | PLAN 4065 LOT 32                     |
| Zoning:            | By-law 1229, as amended, R1          |
| Official Plan:     | Residential Low Rise                 |
| Ward:              | 4                                    |

#### a) <u>Amending By-law 99-90, Section 1.2 (ii):</u> a maximum depth of 17.17 m, whereas the By-law permits a maximum depth of 16.80 m; and

### b) <u>Amending By-law 99-90, Section 1.2 (vi):</u> a maximum floor area ratio of 50 percent, whereas the By-law permits a maximum floor area ratio of 45.0 percent; **amended**

as it relates to a proposed two-storey detached dwelling.