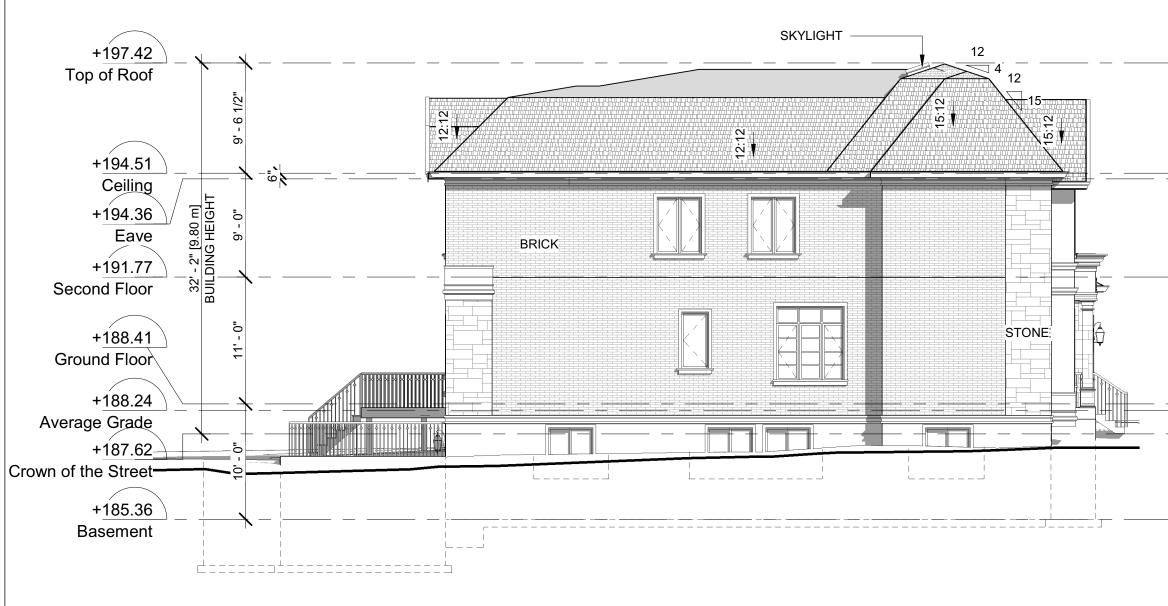

#### Previous Minor Variance Approval (File#: A/029/22)

On November 9, 2022, the Committee of Adjustment approved the following minor variances from the old Zoning By-law 1229 for a new two-storey detached dwelling on the subject property (refer to Appendix "B" – A/029/22 Notice of Decision):

- An increase in maximum building depth from 16.80 m (55.12 ft) to 17.17 m (56.33 ft)
- An increase in maximum Floor Area Ratio from 45% to 50%

## **Committee of Adjustment Resolution**

| File Number:       | A/029/22                             |
|--------------------|--------------------------------------|
| Hearing Date:      | Wednesday, November 9, 2022          |
| Owner(s):          | Hua Lu                               |
| Agent:             | TAES Architects Inc. (Shenshu Zhang) |
| Property Address:  | 28 Hawkridge Avenue, Markham         |
| Legal Description: | PLAN 4065 LOT 32                     |
| Zoning:            | By-law 1229, as amended, R1          |
| Official Plan:     | Residential Low Rise                 |
| Ward:              | 4                                    |

#### a) <u>Amending By-law 99-90, Section 1.2 (ii):</u> a maximum depth of 17.17 m, whereas the By-law permits a maximum depth of 16.80 m; and

### b) <u>Amending By-law 99-90, Section 1.2 (vi):</u> a maximum floor area ratio of 50 percent, whereas the By-law permits a maximum floor area ratio of 45.0 percent; **amended**

as it relates to a proposed two-storey detached dwelling.