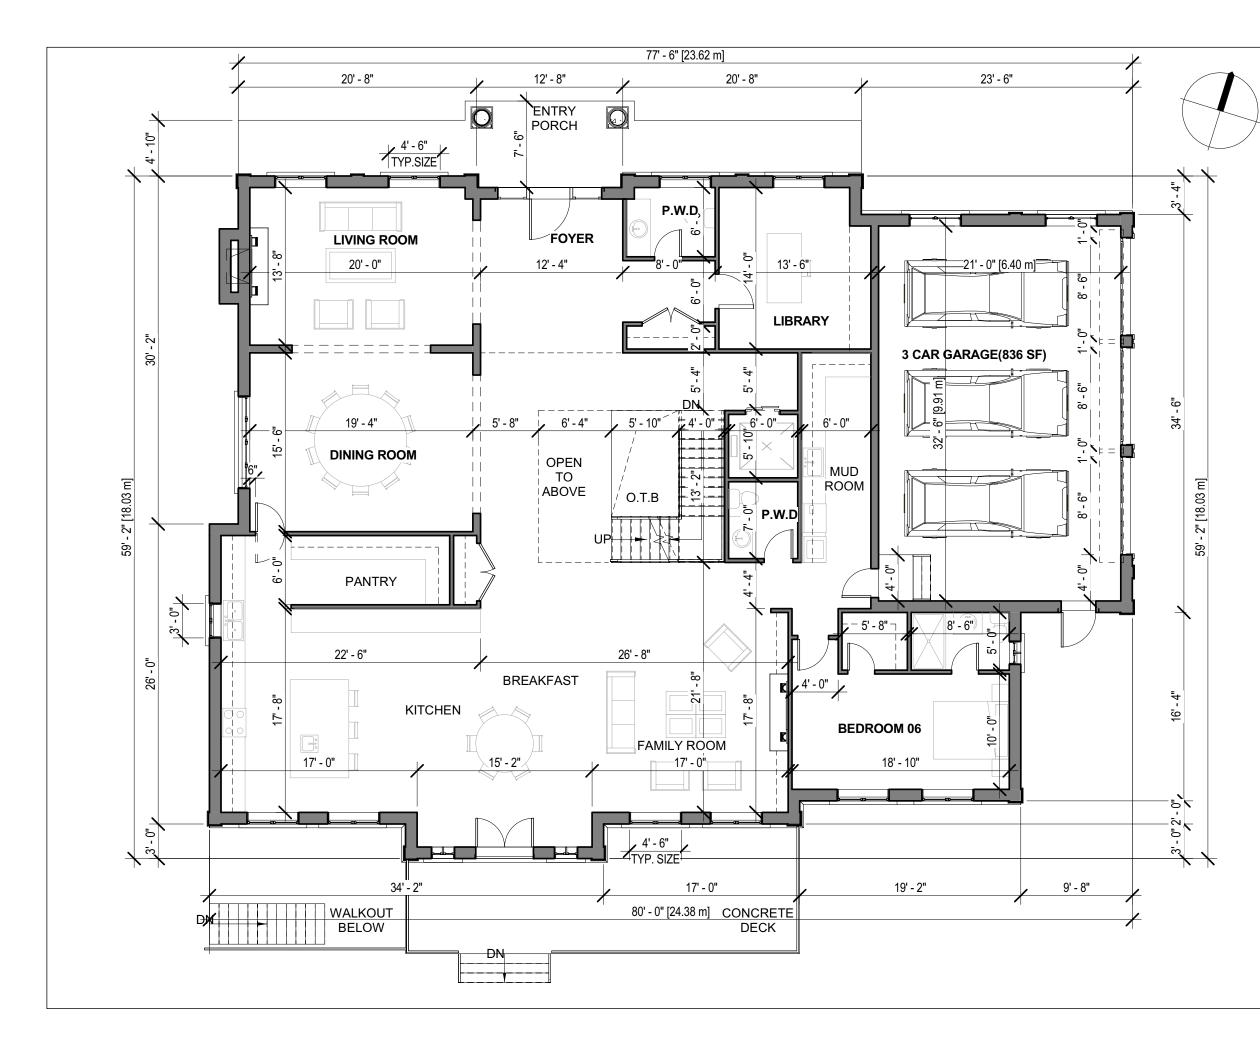

## Proposal

The applicant is proposing to demolish the existing two storey detached dwelling and construct a new 397.92 m<sup>2</sup> (4,283.18 ft<sup>2</sup>) two storey detached dwelling on the subject property.

#### Increase in Maximum Building Depth

The applicant is requesting relief to permit a maximum building depth of 19.91 m (65.32 ft), whereas the By-law permits a maximum building depth of 16.8 m (55.12 ft). This represents an increase of approximately 3.11 m (10.2 ft).

The variance includes a front covered porch which adds approximately 1.49 m (4.88 ft) to the overall depth of the building. The main component of the building, excluding the porch, has a depth of 18.42 m (60.43 ft).

Given the size of the lot and that the proposed dwelling provides more than the required minimum side yard and rear yard setbacks, it is Staff's opinion that the proposed building depth variance will not impact the public realm; is minor in nature; and, is comparable to other developments in the surrounding area.

# SITE STATISTICS\_MARKHAM 1767

| ZONING       | SR2 (BY-LAW 1767)     | LOT NO.   | 56                            |
|--------------|-----------------------|-----------|-------------------------------|
| PLAN NO.     | M-899                 | LOT AREA  | 18,103.88 SF<br>(1,681.85 SM) |
| LOT FRONTAGE | 120'- 0"<br>(36.58 M) | LOT DEPTH | 150- 10"<br>(45.98 M)         |

| DESCRIPTION                             | EXISTING                      | PROPOS                      | SED    | REQUIRED                  | SECTION                         |
|-----------------------------------------|-------------------------------|-----------------------------|--------|---------------------------|---------------------------------|
| MIN.LOT<br>FRONTAGE                     | 120'- 0"<br>(36.58 M)         | 120'- 0"<br>(36.58 M)       |        |                           |                                 |
| MIN. LOT AREA                           | 18,103.88 SF<br>(1,681.85 SM) | 18,103.88 S<br>(1,681.85 SI |        | 18,000SFT<br>(1,672.2 SM) |                                 |
| MAX.BUILDING<br>HEIGHT                  |                               | 10.66 M*                    |        | 9.8 M                     |                                 |
| MAX.BUILDING<br>DEPTH                   |                               | 19.51 M                     |        |                           |                                 |
| NO. OF STORIES                          |                               | 2                           |        | 2                         |                                 |
| DRIVEWAY WIDTH                          |                               | 10.53 M                     |        |                           |                                 |
| BUILDING AREA                           |                               | 4,283 SF<br>(397.92M)       |        |                           |                                 |
| GROSS FLOOR AREA<br>(INCL. GARAGE AREA) |                               | 8081 SF<br>(750.74 SN       |        |                           |                                 |
| GARAGE AREA                             |                               | 781 SF<br>(72.52 SM         | l)     |                           |                                 |
| MAX LOT COVERAGE                        |                               | 4,283 SF<br>(397.92M)       | 23.60% | 33 1/3%                   | 47% OF NET LOT<br>AREA(1,677SM) |
| FLOOR AREA<br>RATIO(INCL.GARAGE)        |                               | 8081 SF<br>(750.74 SM)      | 44.64% | 1677 X 47%<br>=788.19 SM  |                                 |
|                                         |                               | -                           |        |                           |                                 |
| SETBACK                                 | EXISTING                      | PROPO                       | SED    | REQUIRED                  |                                 |
| FRONT (NORTH)                           |                               | 35'-0"<br>(10.67 M          |        | 35'-0"                    |                                 |
| SIDE (EAST)                             |                               | 20'-7"<br>(6.26 N           |        | 12'-0"                    |                                 |
| SIDE (WEST)                             |                               | 19'-6"<br>(5.93 N           |        | 8'-0"                     |                                 |
| REAR (SOUTH)                            |                               | 51'-8"<br>(15.74 N          |        | 50'-0"                    |                                 |