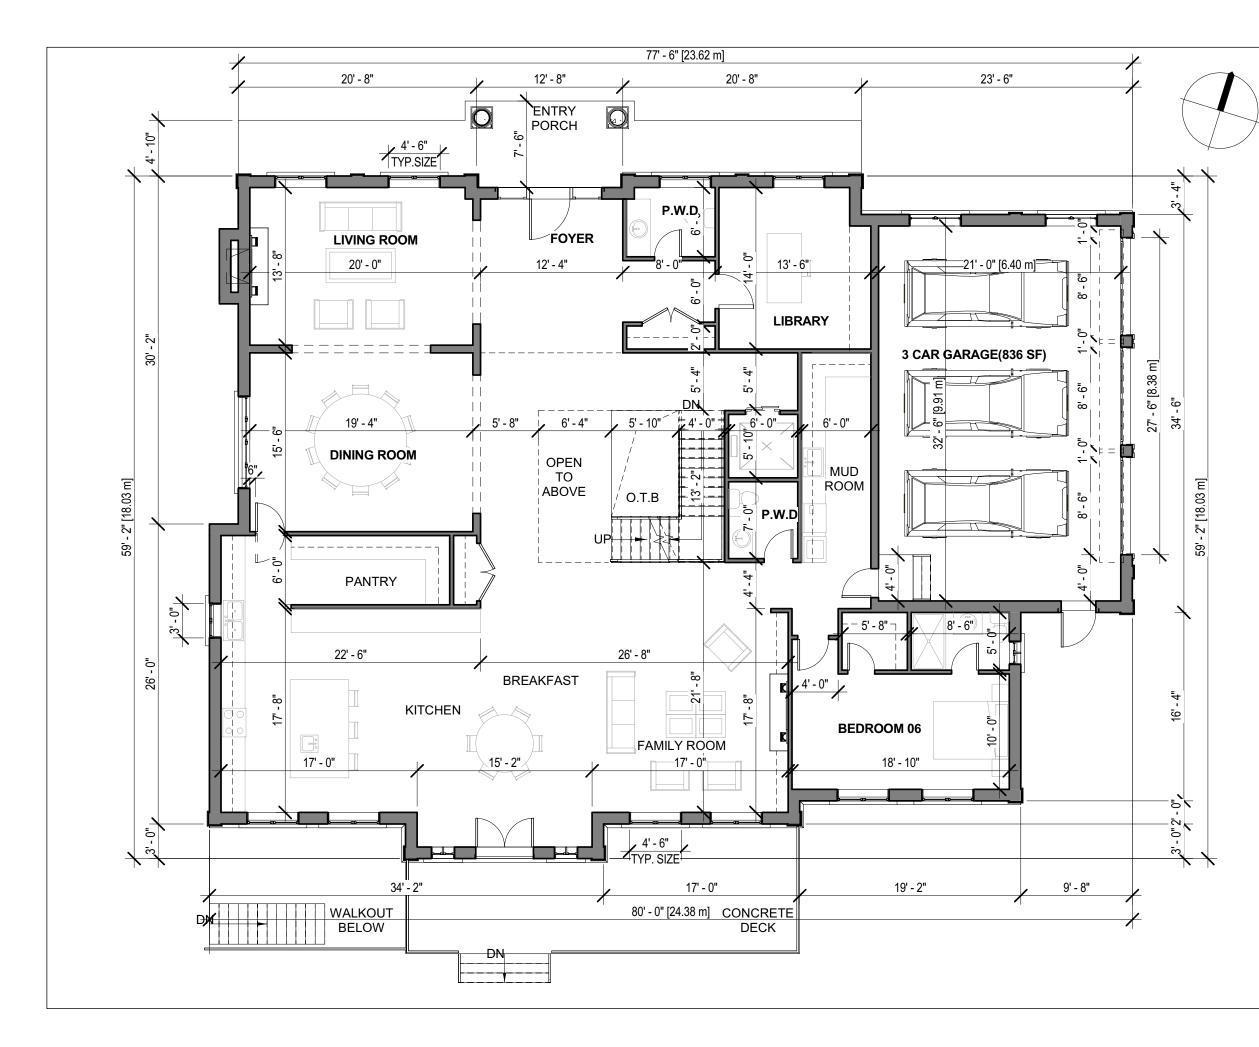

## Proposal

The applicant is proposing to demolish the existing two storey detached dwelling and construct a new 397.92 m<sup>2</sup> (4,283.18 ft<sup>2</sup>) two storey detached dwelling on the subject property.

#### Increase in Maximum Building Depth

The applicant is requesting relief to permit a maximum building depth of 19.91 m (65.32 ft), whereas the By-law permits a maximum building depth of 16.8 m (55.12 ft). This represents an increase of approximately 3.11 m (10.2 ft).

The variance includes a front covered porch which adds approximately 1.49 m (4.88 ft) to the overall depth of the building. The main component of the building, excluding the porch, has a depth of 18.42 m (60.43 ft).

## Ground Floor Plan

Drawing No.

A102

Copyright © 2011 TAES