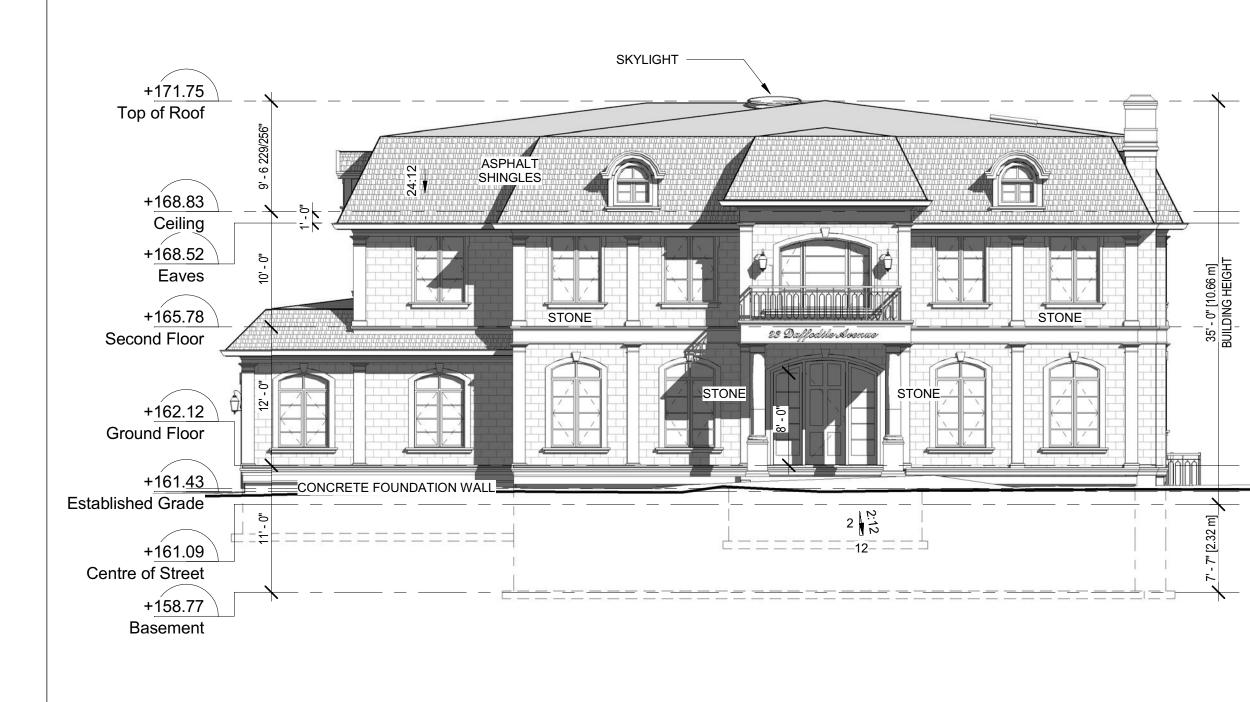

a) Infill By-law 100-90, Section 1.2 (i) - Building Height:

a maximum building height of 10.66 metres, whereas the By-law permits a maximum building height of 9.8 metres;

b) Section 14 (i)(c) - Minimum Front Yard Setback: a front vard setback of 33 feet 4 inches whereas the By-law requires

## Increase in Maximum Building Height

The applicant is requesting relief to permit a maximum building height of 10.66 m (34.97 ft), whereas the By-law permits a maximum building height of 9.8 m (32.15 ft). This represents an increase of 0.86 m (2.82 ft).

Staff are of the opinion the proposed building height is appropriate for the lot, and do not object to the requested variance.