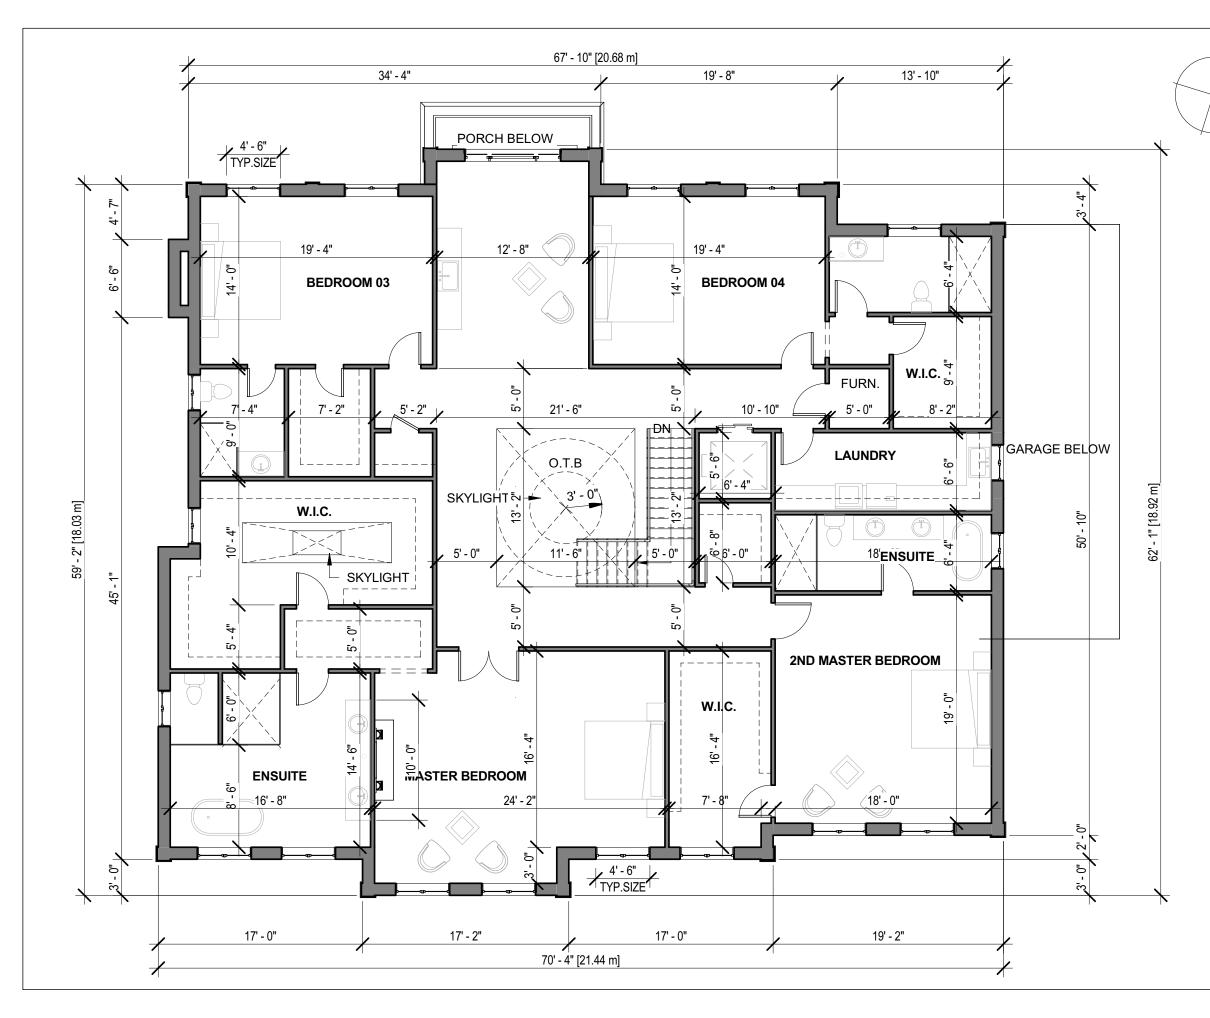

## Proposal

The applicant is proposing to demolish the existing two storey detached dwelling and construct a new 397.92 m<sup>2</sup> (4,283.18 ft<sup>2</sup>) two storey detached dwelling on the subject property.

## Increase in Maximum Building Height

The applicant is requesting relief to permit a maximum building height of 10.66 m (34.97 ft), whereas the By-law permits a maximum building height of 9.8 m (32.15 ft). This represents an increase of 0.86 m (2.82 ft).

#### Increase in Maximum Building Depth

The applicant is requesting relief to permit a maximum building depth of 19.91 m (65.32 ft), whereas the By-law permits a maximum building depth of 16.8 m (55.12 ft). This represents an increase of approximately 3.11 m (10.2 ft).