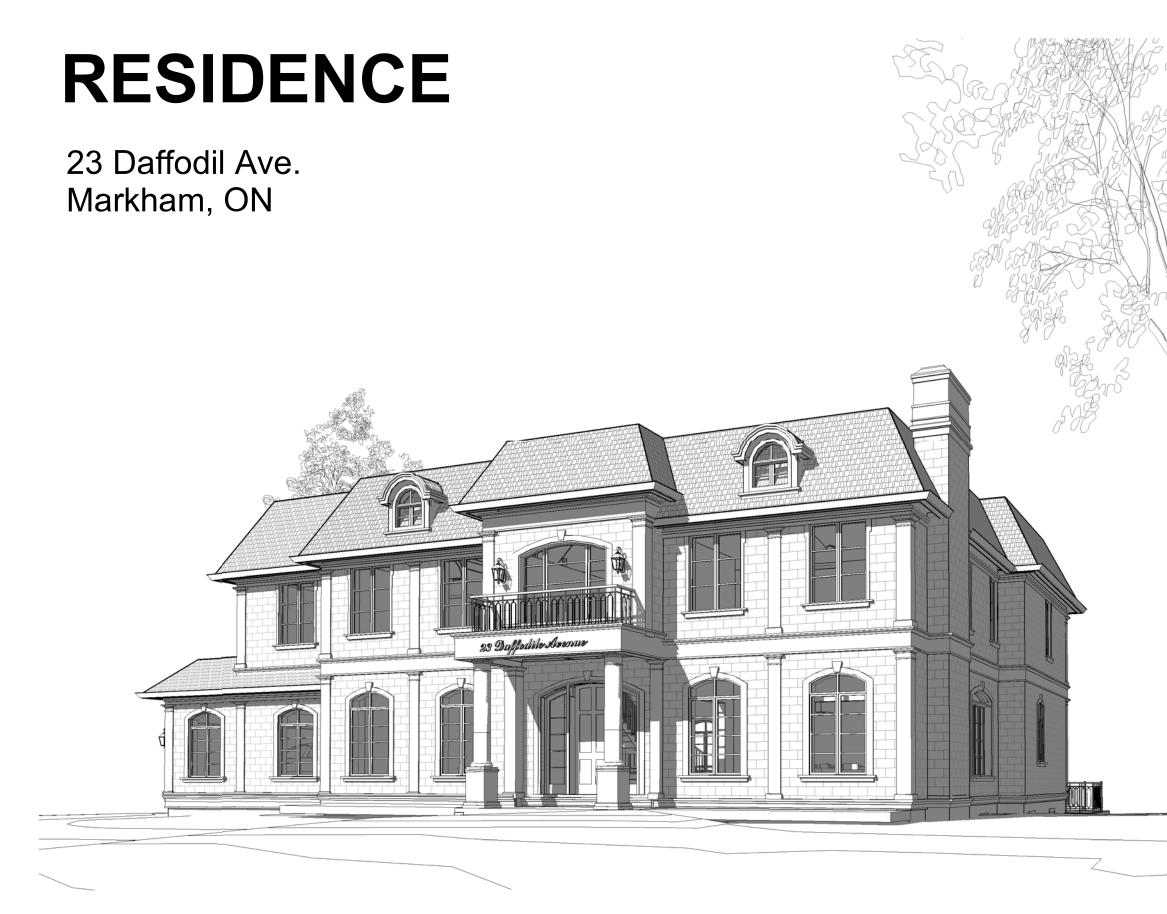

## Proposal

The applicant is proposing to demolish the existing two storey detached dwelling and construct a new 397.92 m<sup>2</sup> (4,283.18 ft<sup>2</sup>) two storey detached dwelling on the subject property.

## Increase in Maximum Building Height

The applicant is requesting relief to permit a maximum building height of 10.66 m (34.97 ft), whereas the By-law permits a maximum building height of 9.8 m (32.15 ft). This represents an increase of 0.86 m (2.82 ft).

Staff are of the opinion the proposed building height is appropriate for the lot, and do not object to the requested variance.