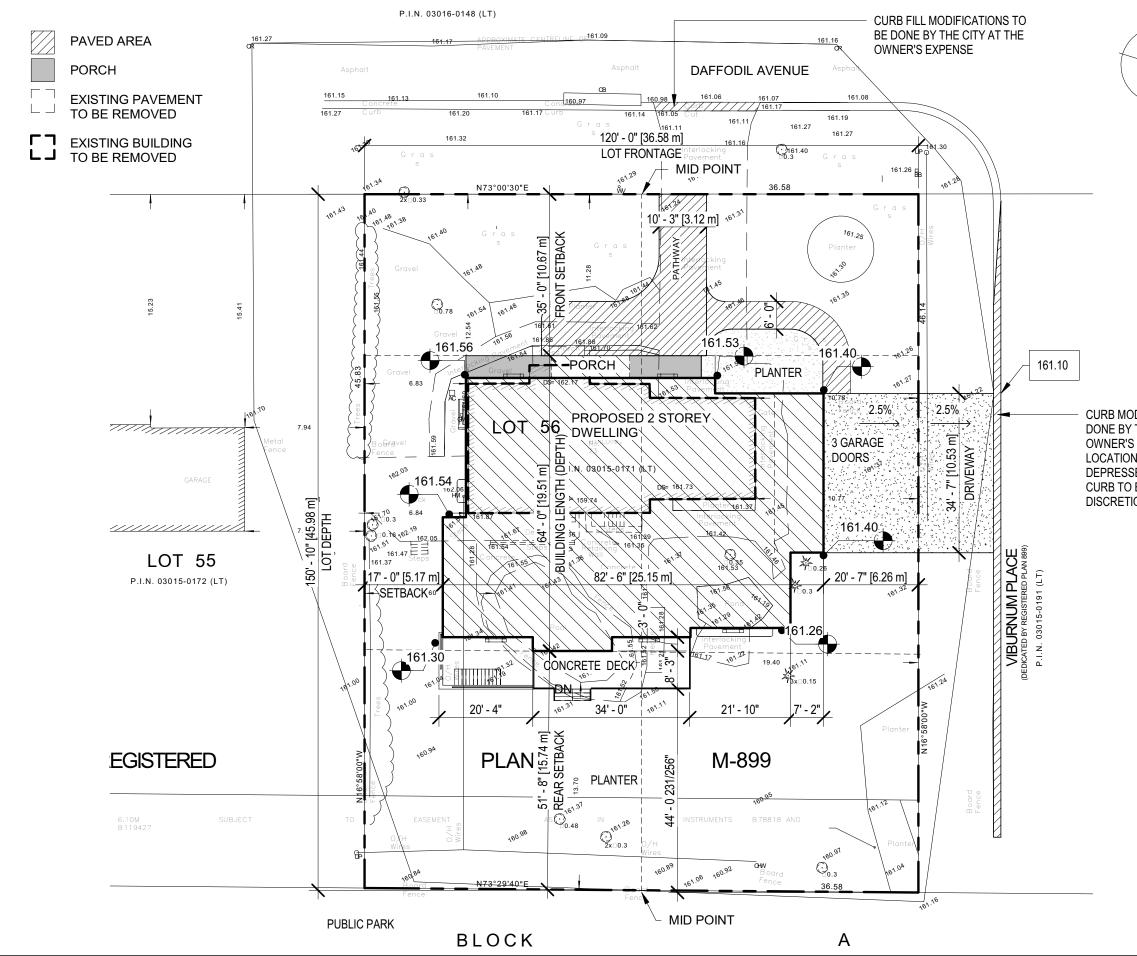

## **Property Description**

The 1,681.85 m<sup>2</sup> (18,103.28 ft<sup>2</sup>) subject property is located on the south side of Daffodil Avenue, east of Bayview Avenue and north of Steeles Avenue East. There is an existing two storey detached dwelling on the subject property, which according to assessment records was constructed in 1962. The property is located within an established residential neighbourhood comprised of a mix of one and two-storey detached dwellings. The surrounding area is undergoing a transition with newer dwellings being developed as infill developments. Mature vegetation exists across the property.

## Reduction in Front and Rear Yard Setback

The applicant is requesting relief to permit a minimum front yard setback of 33.33 ft (10.16 m), whereas the By-law requires a minimum front yard setback of 35 ft (10.67 m). This represents a reduction of approximately 1.67 ft (0.51 m). The variance is entirely attributable to the front covered porch and is consistent with the established front yard setback pattern on the street.

Staff have no concerns with the proposed front yard setback variance.

#### Increase in Maximum Building Depth

The applicant is requesting relief to permit a maximum building depth of 19.91 m (65.32 ft), whereas the By-law permits a maximum building depth of 16.8 m (55.12 ft). This represents an increase of approximately 3.11 m (10.2 ft).

The variance includes a front covered porch which adds approximately 1.49 m (4.88 ft) to the overall depth of the building. The main component of the building, excluding the porch, has a depth of 18.42 m (60.43 ft).

Given the size of the lot and that the proposed dwelling provides more than the required minimum side yard and rear yard setbacks, it is Staff's opinion that the proposed building depth variance will not impact the public realm; is minor in nature; and, is comparable to other developments in the surrounding area.

### **Tree Preservation**

The applicant has submitted a Tree Protection Plan (TPP) proposing the removal of six trees and the protection of twenty. It should be noted all trees located on the west property line, adjacent to the neighbouring dwelling, as well as the majority of trees on the south property line adjacent to an existing park and public school are proposed to remain.

# SITE STATISTICS\_MARKHAM 1767

| ZONING       | SR2 (BY-LAW 1767)     | LOT NO.   | 56                            |
|--------------|-----------------------|-----------|-------------------------------|
| PLAN NO.     | M-899                 | LOT AREA  | 18,103.88 SF<br>(1,681.85 SM) |
| LOT FRONTAGE | 120'- 0"<br>(36.58 M) | LOT DEPTH | 150- 10"<br>(45.98 M)         |

| DESCRIPTION                             | EXISTING                      | PROPOS                      | SED    | REQUIRED                  | SECTION                         |
|-----------------------------------------|-------------------------------|-----------------------------|--------|---------------------------|---------------------------------|
| MIN.LOT<br>FRONTAGE                     | 120'- 0"<br>(36.58 M)         | 120'- 0"<br>(36.58 M)       |        |                           |                                 |
| MIN. LOT AREA                           | 18,103.88 SF<br>(1,681.85 SM) | 18,103.88 S<br>(1,681.85 SI |        | 18,000SFT<br>(1,672.2 SM) |                                 |
| MAX.BUILDING<br>HEIGHT                  |                               | 10.66 M*                    |        | 9.8 M                     |                                 |
| MAX.BUILDING<br>DEPTH                   |                               | 19.51 M                     |        |                           |                                 |
| NO. OF STORIES                          |                               | 2                           |        | 2                         |                                 |
| DRIVEWAY WIDTH                          |                               | 10.53 M                     |        |                           |                                 |
| BUILDING AREA                           |                               | 4,283 SF<br>(397.92M)       |        |                           |                                 |
| GROSS FLOOR AREA<br>(INCL. GARAGE AREA) |                               | 8081 SF<br>(750.74 SN       |        |                           |                                 |
| GARAGE AREA                             |                               | 781 SF<br>(72.52 SM         | l)     |                           |                                 |
| MAX LOT COVERAGE                        |                               | 4,283 SF<br>(397.92M)       | 23.60% | 33 1/3%                   | 47% OF NET LOT<br>AREA(1,677SM) |
| FLOOR AREA<br>RATIO(INCL.GARAGE)        |                               | 8081 SF<br>(750.74 SM)      | 44.64% | 1677 X 47%<br>=788.19 SM  |                                 |
|                                         |                               | -                           |        |                           |                                 |
| SETBACK                                 | EXISTING                      | PROPO                       | SED    | REQUIRED                  |                                 |
| FRONT (NORTH)                           |                               | 35'-0"<br>(10.67 M          |        | 35'-0"                    |                                 |
| SIDE (EAST)                             |                               | 20'-7"<br>(6.26 N           |        | 12'-0"                    |                                 |
| SIDE (WEST)                             |                               | 19'-6"<br>(5.93 N           |        | 8'-0"                     |                                 |
| REAR (SOUTH)                            |                               | 51'-8"<br>(15.74 N          |        | 50'-0"                    |                                 |