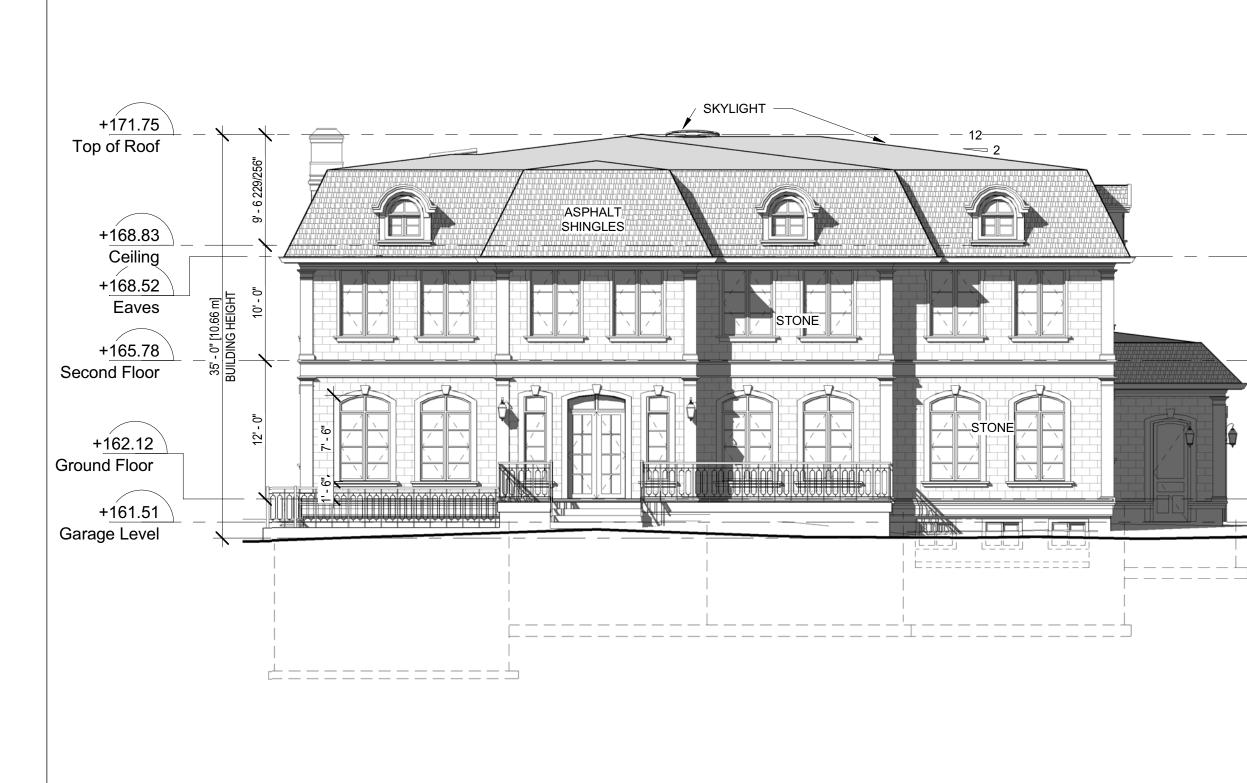

## Increase in Maximum Building Height

The applicant is requesting relief to permit a maximum building height of 10.66 m (34.97 ft), whereas the By-law permits a maximum building height of 9.8 m (32.15 ft). This represents an increase of 0.86 m (2.82 ft).

Staff are of the opinion the proposed building height is appropriate for the lot, and do not object to the requested variance.

#### Increase in Maximum Building Depth

The applicant is requesting relief to permit a maximum building depth of 19.91 m (65.32 ft), whereas the By-law permits a maximum building depth of 16.8 m (55.12 ft). This represents an increase of approximately 3.11 m (10.2 ft).

The variance includes a front covered porch which adds approximately 1.49 m (4.88 ft) to the overall depth of the building. The main component of the building, excluding the porch, has a depth of 18.42 m (60.43 ft).

Given the size of the lot and that the proposed dwelling provides more than the required minimum side yard and rear yard setbacks, it is Staff's opinion that the proposed building depth variance will not impact the public realm; is minor in nature; and, is comparable to other developments in the surrounding area.