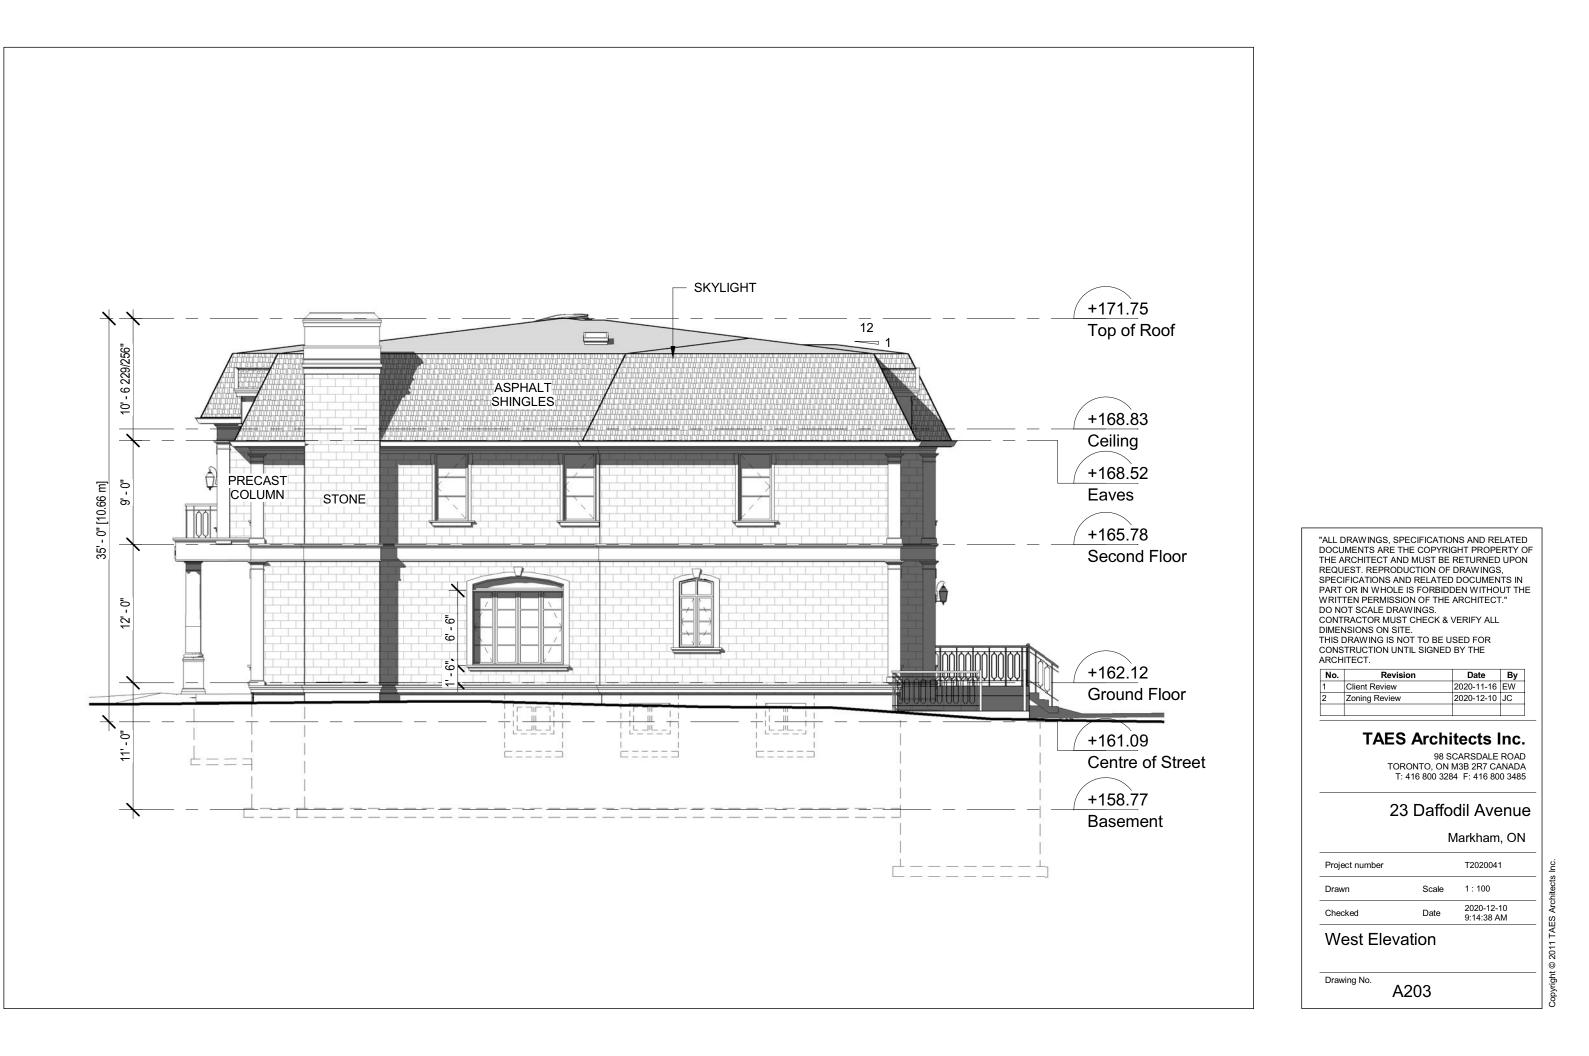

## Increase in Maximum Building Height

The applicant is requesting relief to permit a maximum building height of 10.66 m (34.97 ft), whereas the By-law permits a maximum building height of 9.8 m (32.15 ft). This represents an increase of 0.86 m (2.82 ft).

Staff are of the opinion the proposed building height is appropriate for the lot, and do not object to the requested variance.

#### Increase in Maximum Building Depth

The applicant is requesting relief to permit a maximum building depth of 19.91 m (65.32 ft), whereas the By-law permits a maximum building depth of 16.8 m (55.12 ft). This represents an increase of approximately 3.11 m (10.2 ft).

The variance includes a front covered porch which adds approximately 1.49 m (4.88 ft) to the overall depth of the building. The main component of the building, excluding the porch, has a depth of 18.42 m (60.43 ft).

Given the size of the lot and that the proposed dwelling provides more than the required minimum side yard and rear yard setbacks, it is Staff's opinion that the proposed building depth variance will not impact the public realm; is minor in nature; and, is comparable to other developments in the surrounding area.