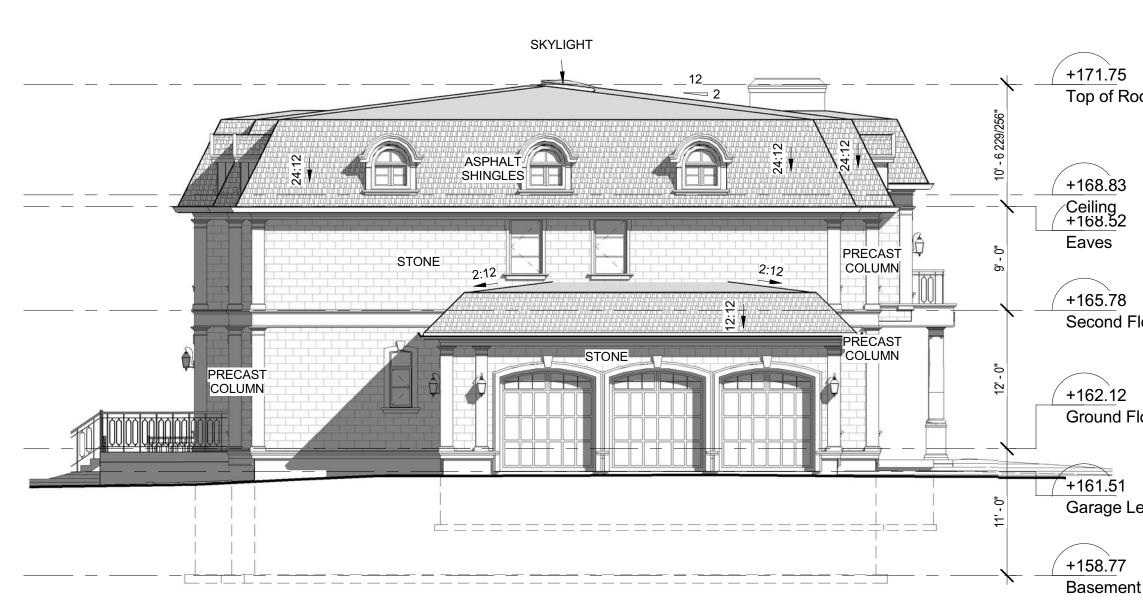

## Increase in Maximum Building Height

The applicant is requesting relief to permit a maximum building height of 10.66 m (34.97 ft), whereas the By-law permits a maximum building height of 9.8 m (32.15 ft). This represents an increase of 0.86 m (2.82 ft).

Staff are of the opinion the proposed building height is appropriate for the lot, and do not object to the requested variance.

#### Increase in Maximum Building Depth

The applicant is requesting relief to permit a maximum building depth of 19.91 m (65.32 ft), whereas the By-law permits a maximum building depth of 16.8 m (55.12 ft). This represents an increase of approximately 3.11 m (10.2 ft).

The variance includes a front covered porch which adds approximately 1.49 m (4.88 ft) to the overall depth of the building. The main component of the building, excluding the porch, has a depth of 18.42 m (60.43 ft).

Given the size of the lot and that the proposed dwelling provides more than the required minimum side yard and rear yard setbacks, it is Staff's opinion that the proposed building depth variance will not impact the public realm; is minor in nature; and, is comparable to other developments in the surrounding area.