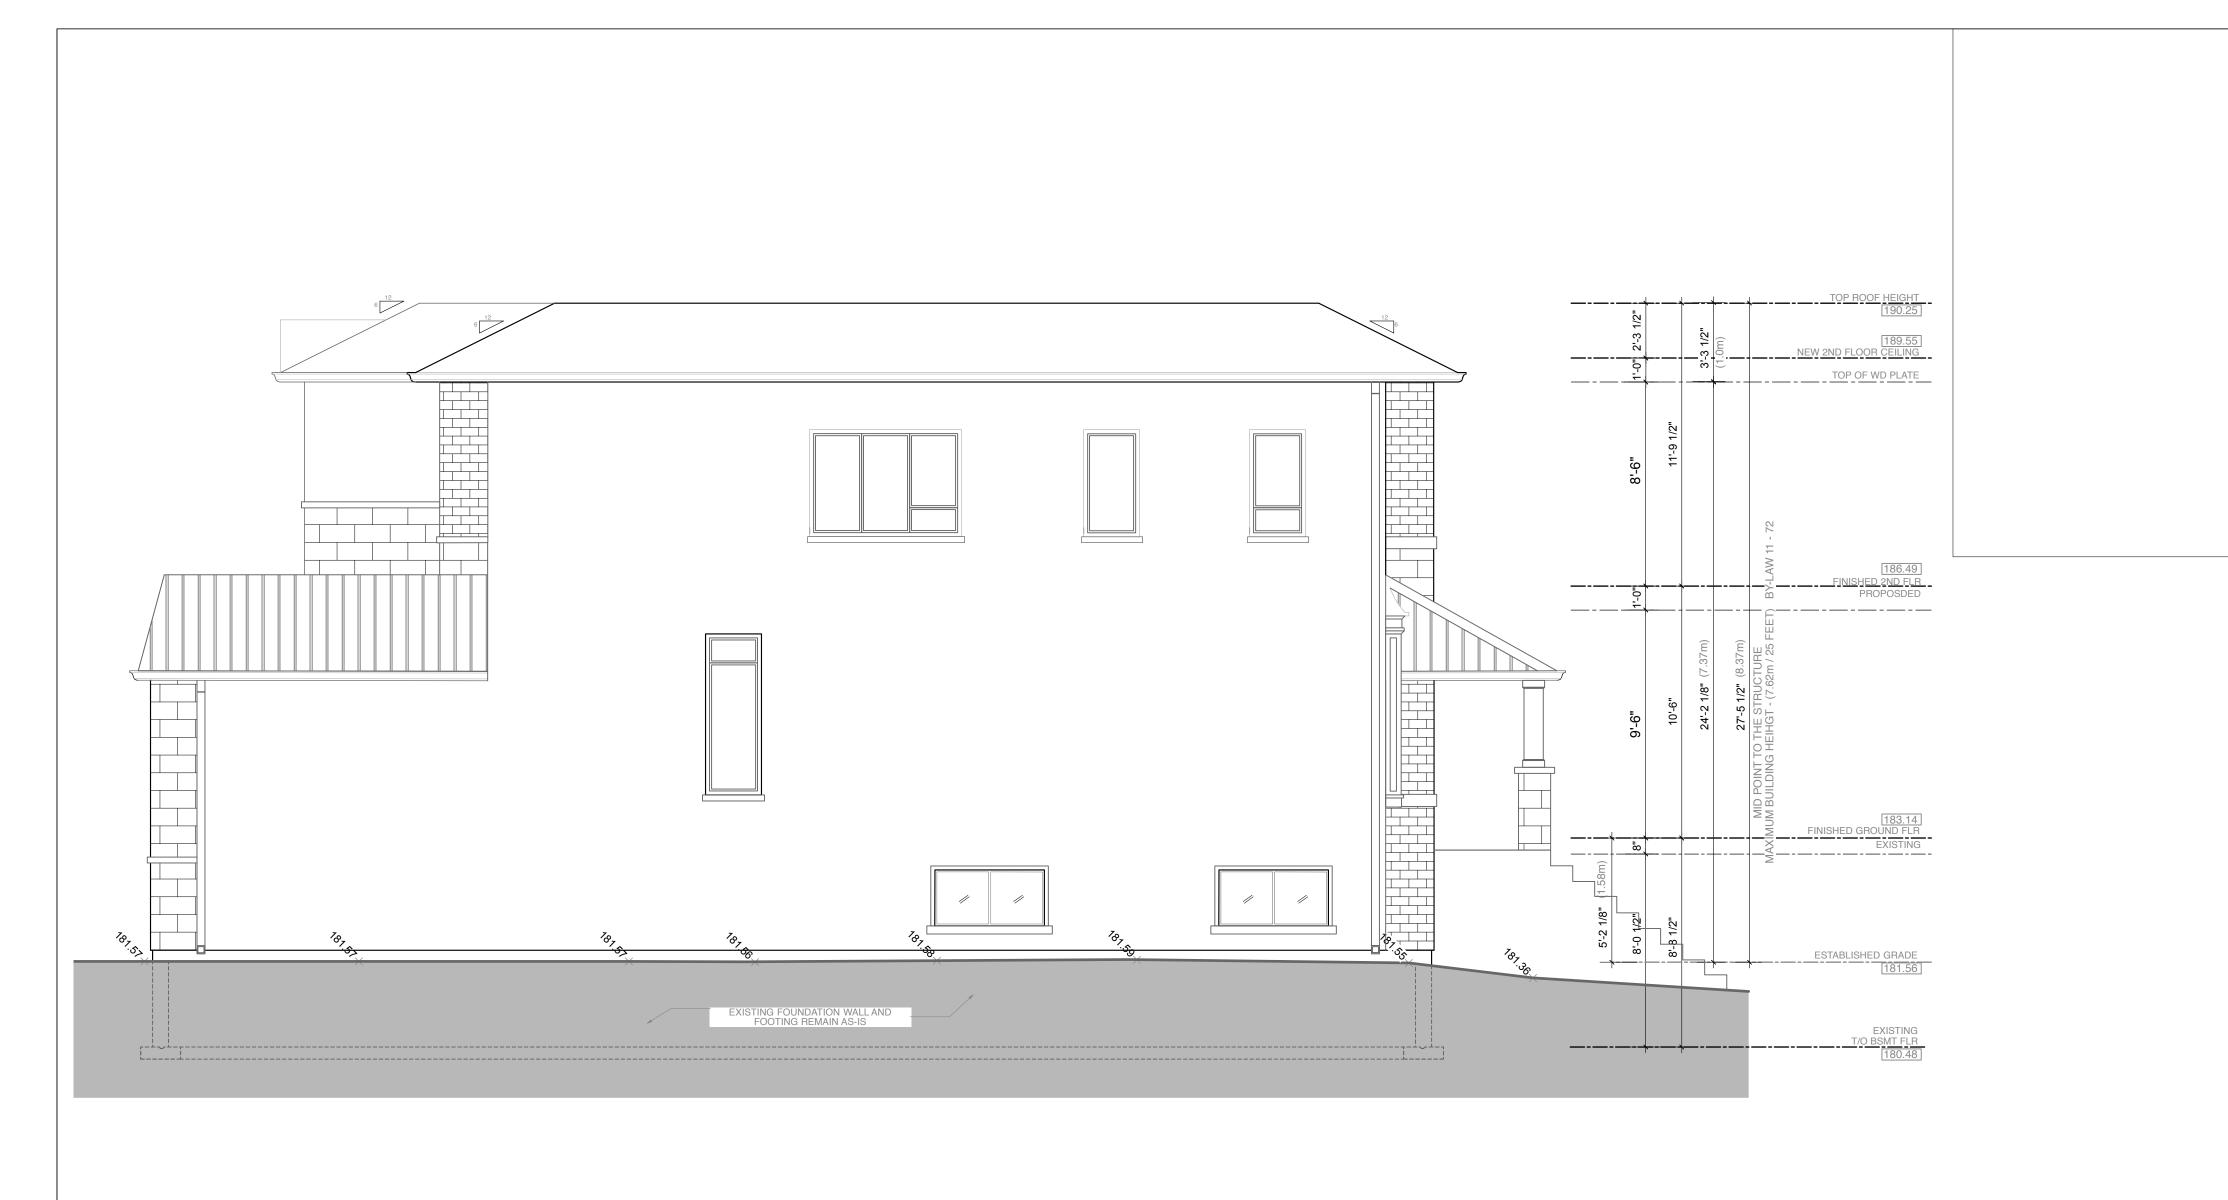

TITLE

NORTH ELEVATION

( CHANT CRESCENT )

Copyright (c) 2012 HJ ARCHITECTS INC.

1 SOUTH (REAR YARD) ELEVATION
SCALE: 1/4" = 1'-0"
ELEVATION LABEL IS BASED ON THE CARDINAL
ORIENTATION (CONSTRUCTION NORTH)

hj architects inc.
85 forest crove court
aurora, ontario
14g 3g4

UNIONVILLE ON, L3R 1Y8

TLE

SOUTH ELEVATION

( REAR YARD )

DRAWING NUMBER

A2.2

Copyright (c) 2012 HJ ARCHITECTS INC.

1 WEST (INTERIOR SIDE YARD) ELEVATION
SCALE: 1 / 4" = 1' - 0"
ELEVATION LABEL IS BASED ON THE CARDINAL ORIENTATION (CONSTRUCTION NORTH)