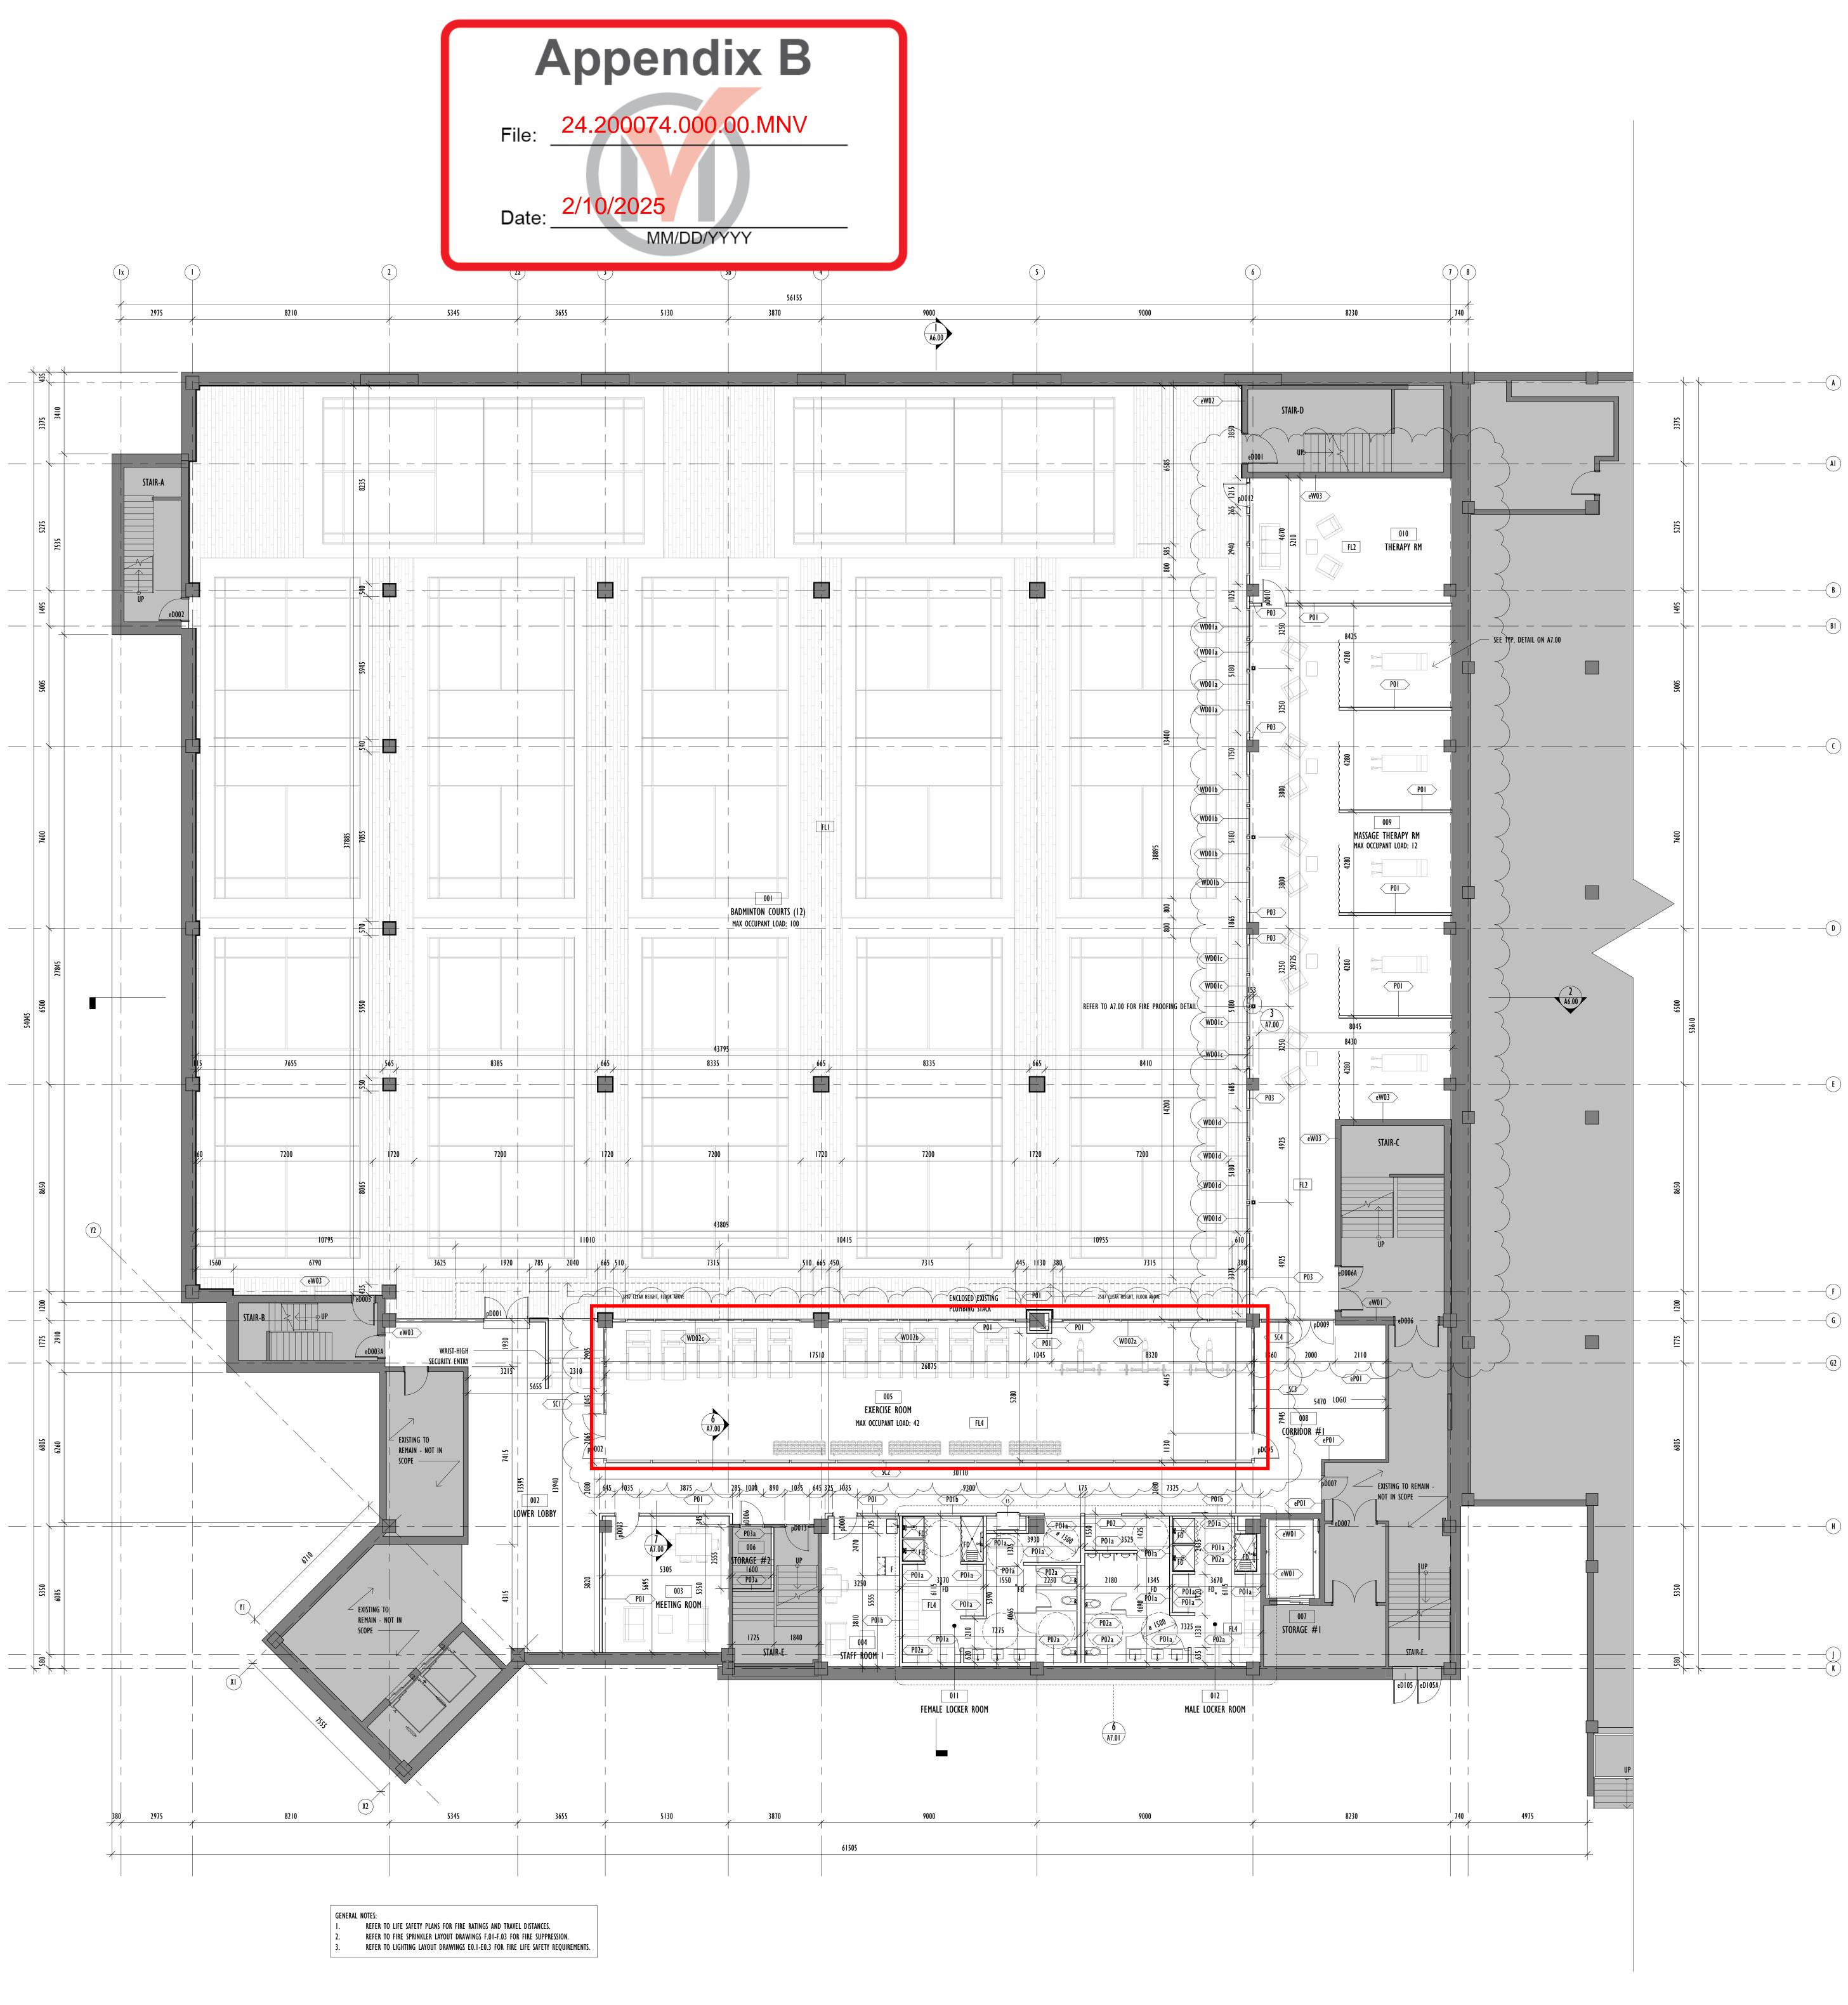

#### Proposal

The Applicant is proposing to convert a 156.38 m<sup>2</sup> (1,683.26 ft<sup>2</sup>) portion of the building into an accessory retail store, which will only be accessible from inside the building (refer to area highlighted in red in Appendix "B" – Floor Plan). No new development or changes to the exterior of the building are being proposed as part of this application.

### Retail as an Accessory Use

The Applicant is proposing to permit retail as an accessory use to a permitted Health Centre, whereas the by-law does not permit this use.

Staff have reviewed the Planning Opinion Letter submitted by the Applicant (refer to Appendix "C") and are in agreement with the assessment that the proposed use meets the four tests of the *Planning Act*. The Applicant has indicated that the combined GFA of the accessory uses (2.4% for the accessory retail and 3.5% for the accessory restaurant) accounts for 5.9% of the GFA of the building, which is in keeping with the provisions set out in the Official Plan.

Staff note that the intent of By-law 108-81, as amended, is to prohibit accessory retail uses for industrial and warehousing uses and to only permit accessory retail for nonindustrial employment uses such as office, hotel and motel uses. The By-law at the time did not contemplate accessory retail for other non-industrial employment uses, such as a Health Centre. Although By-law 108-81, as amended, limits accessory retail to a maximum GFA of 5% or 100 m<sup>2</sup>, Staff are of the opinion that the proposed 156.38 m<sup>2</sup> (1,683.26 ft<sup>2</sup>) accessory retail use represents a minor deviation from what the By-law permits and meets the intent of the By-law as the proposed retail use will occupy less than 5% of the GFA of the building. Furthermore, and as previously mentioned, the lands located immediately to the west and north of the Subject Lands are zoned to permit accessory retail. As such, Staff are of the opinion that the proposed use is appropriate and will not impact the the surrounding employment uses.

permitted, and that the retail use be restricted to a maximum GFA of 157 m<sup>2</sup> (1,689.93  $ft^2$ ) or 2.4% of the total GFA of the building.

Given the relatively small size of the proposed accessory retail, Staff have no concerns with the requested variance, subject to the conditions outlined in Appendix "D" of this report.