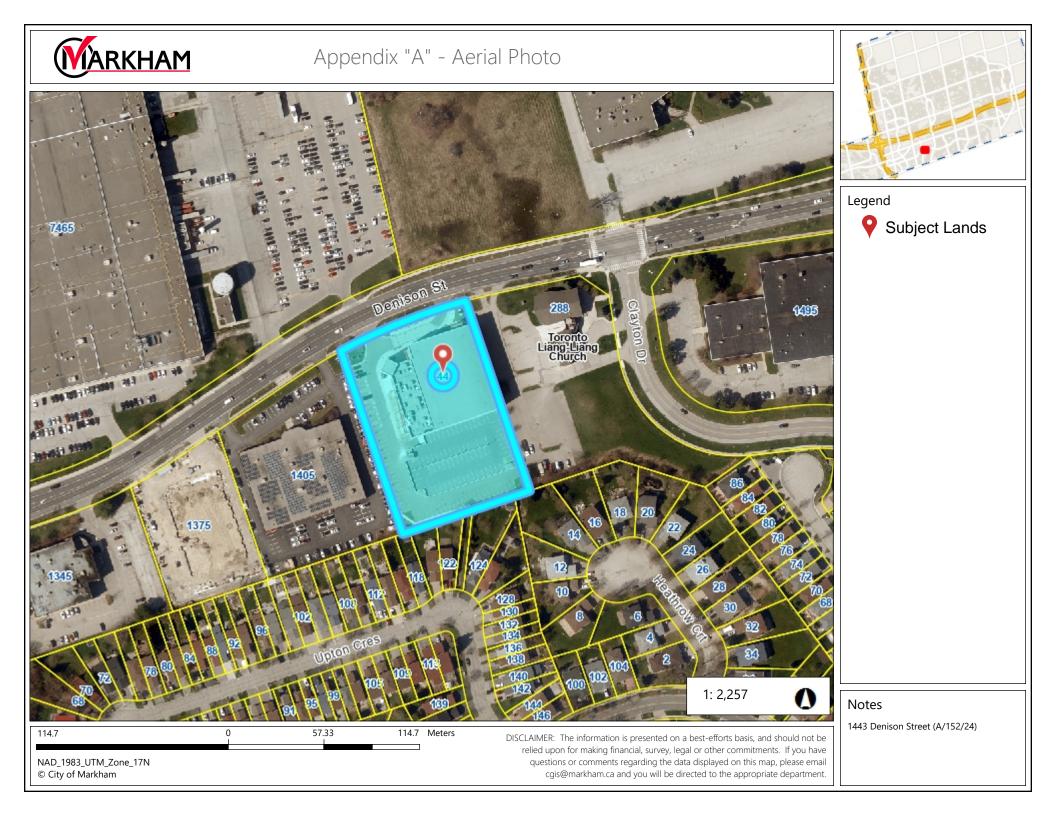

#### **Property Description**

The 0.95 ha (2.35 ac) Subject Lands is located on the south side of Denison Street and generally east of Birchmount Road (refer to Appendix "A" – Aerial Photo). Surrounding land uses include industrial and commercial buildings to the west and north, a Place of Worship (the Toronto Ling Liang Church) to the east, and an established low-rise residential neighbourhood to the south.

There is a recently constructed 6,645.32 m<sup>2</sup> (71,529.63 ft<sup>2</sup>) Health Centre with an accessory restaurant on the property, which according to permit records, received building occupancy in July 2024.