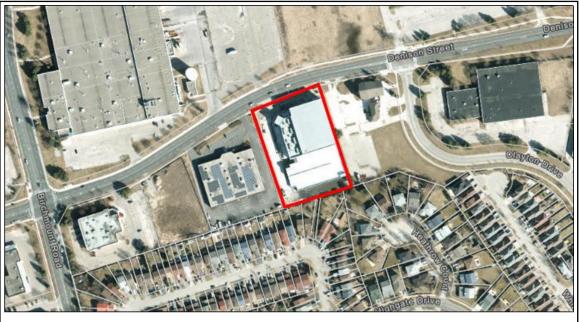

#### CONTEXT FOR THE DEVELOPMENT

The subject property is located at 1443 Denison Street in the City of Markham (see Figure 1). The building on the subject property is being used as a health centre with an accessory restaurant. The owner would like to convert a portion of the health centre into a retail store (see attached floor plan, area to be converted outlined in red).

Figure 1: Location of Subject Property

The subject property is zoned 'Select Industrial and Limited Commercial [M.C.(67%)] Zone' under the City of Markham's Zoning By-law 108-81, as amended and designated Business Park Employment in the City's Official Plan. An Official Plan Amendment and Zoning By-law Amendment were sought and approved in 2018 by the previous owners to permit a health centre and accessory restaurant. The zoning of the subject property does not permit retail as an accessory use to the health centre.