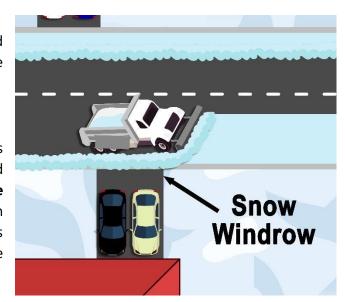

## What is a Snow Windrow?

A snow windrow refers to the pile of snow left across the end of a driveway created by a snow plow when it is clearing the road.