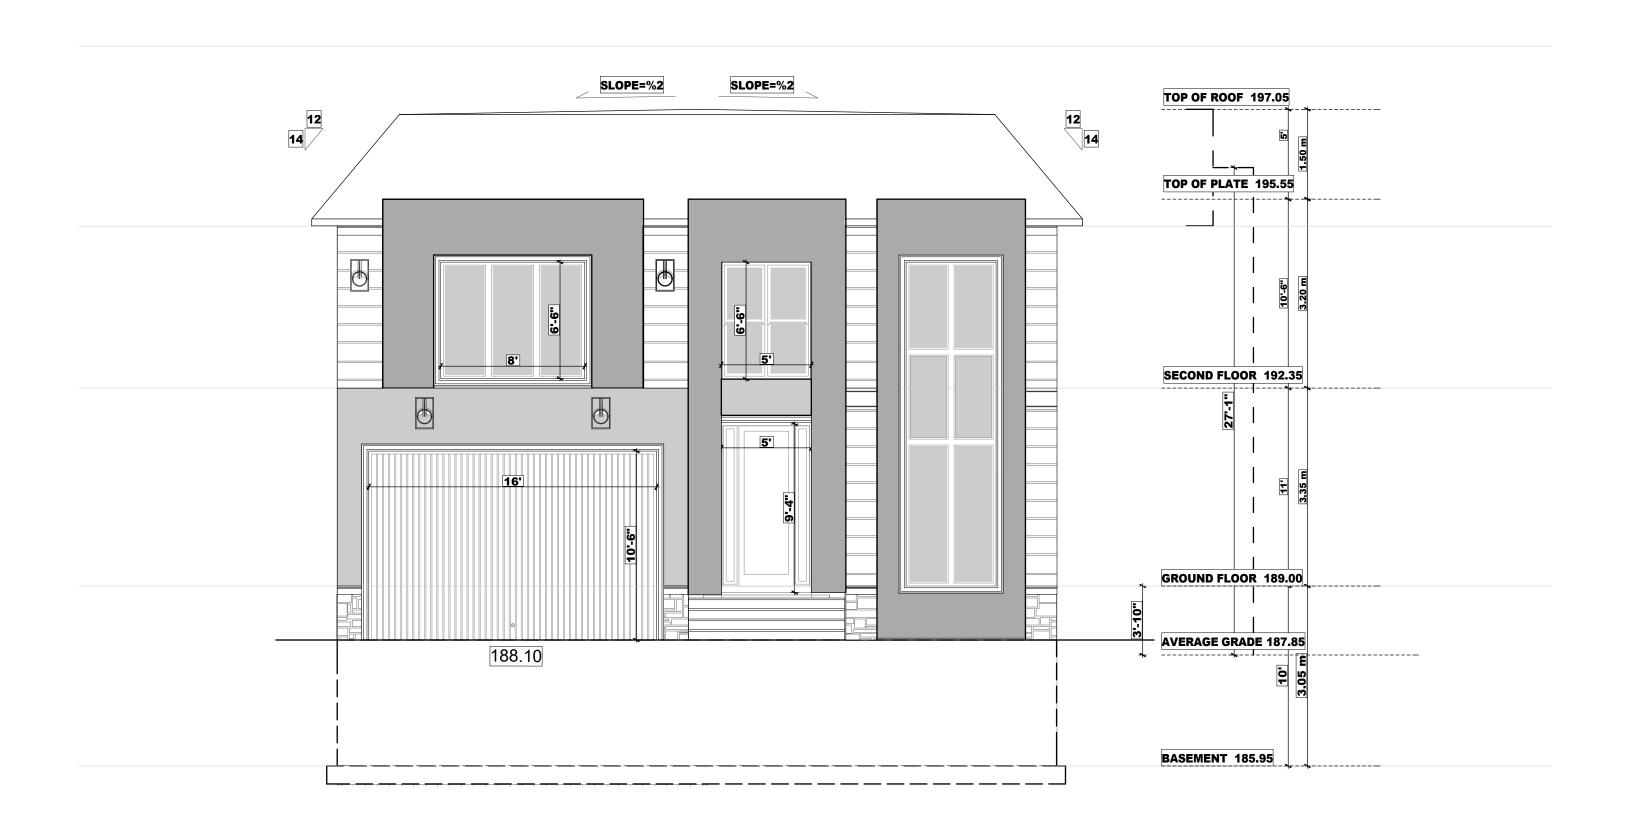

JANUARY 14, 2025

V.E

|   | ,                      |
|---|------------------------|
|   | DRAWING TITLE:         |
|   | FRONT ELEVATION        |
| ┪ | PROJECT TITLE/ADDRESS: |
| ı | 66 LIEBECK CRESCENT,   |

MARKHAM, ON

| SCAL       | E:      |
|------------|---------|
| 3/16" =    | 1 '-O'' |
| LAST MODIF | IED ON: |

JANUARY 14, 2025

V.E

| DRAWING TITLE:     |                      |  |
|--------------------|----------------------|--|
|                    | REAR ELEVATION       |  |
| PROJECT TITLE/ADDF | RESS:                |  |
|                    | 66 LIEBECK CRESCENT, |  |