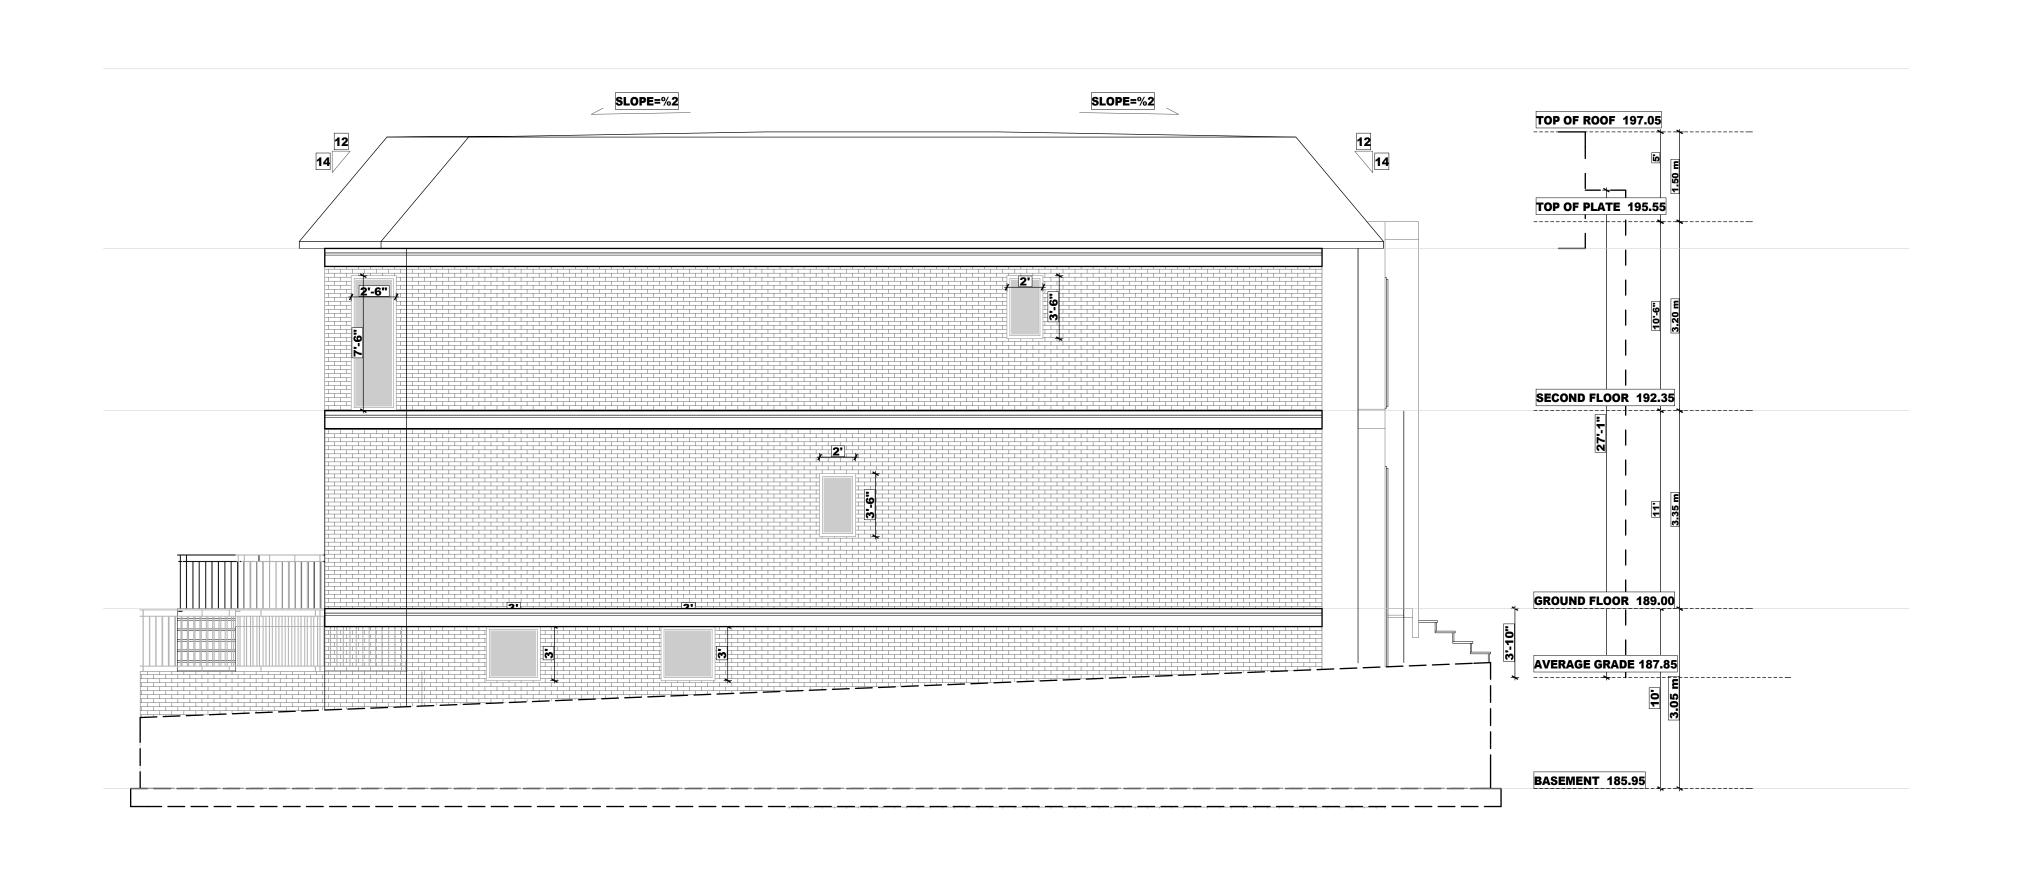

SCALE: 3/16" = 1'-0" LAST MODIFIED ON:

JANUARY 14, 2025

V.E

DRAWING TITLE: SIDE ELEVATION PROJECT TITLE/ADDRESS: 66 LIEBECK CRESCENT, MARKHAM, ON

| DATE:    | ISSUED FOR: |                    |
|----------|-------------|--------------------|
| Nov.2023 | FOR ZPR     |                    |
|          |             |                    |
|          |             |                    |
|          |             |                    |
|          |             | FOR STRUCTURE ONLY |

| SCALE:            |
|-------------------|
| 3/16" = 1'-0"     |
| LAST MODIFIED ON: |
| JANUARY 14, 2025  |

|   | DRAWING TITLE:         |
|---|------------------------|
|   | SIDE ELEVATION         |
| ┪ | PROJECT TITLE/ADDRESS: |
|   | 66 LIEBECK CRESCENT,   |
|   | MARKHAM, ON            |