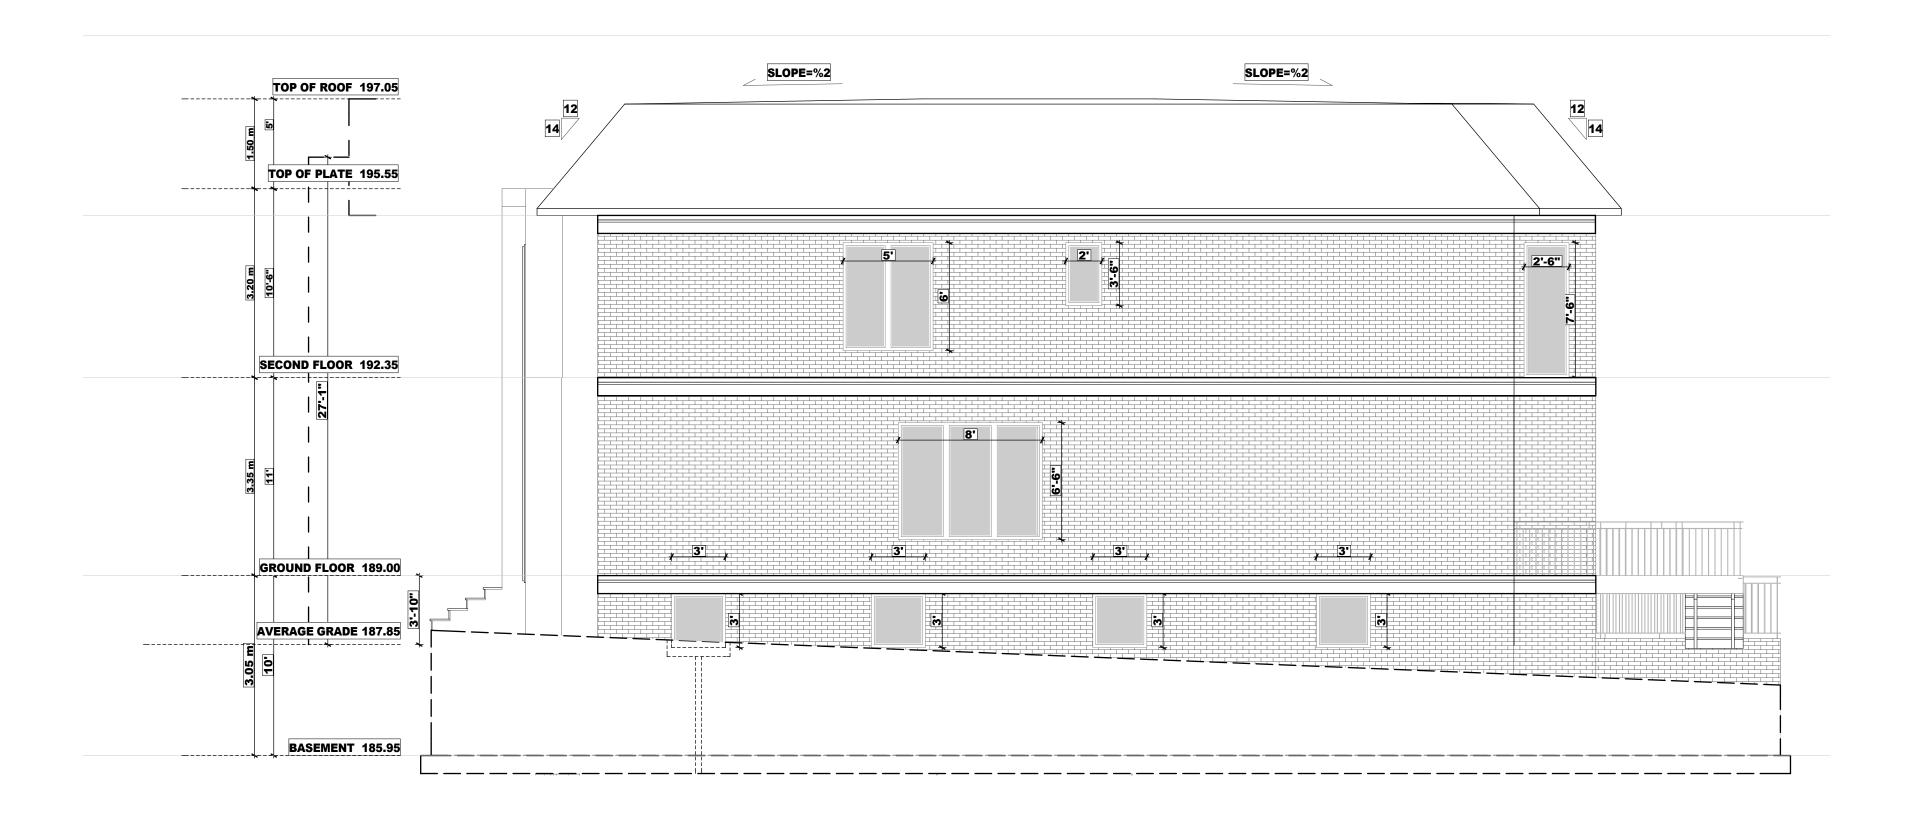

SCALE: 3/16" = 1'-0" LAST MODIFIED ON:

JANUARY 14, 2025

V.E

DRAWING TITLE: SIDE ELEVATION PROJECT TITLE/ADDRESS: 66 LIEBECK CRESCENT, MARKHAM, ON

| DATE:    | ISSUED FOR: |                    |
|----------|-------------|--------------------|
| Nov.2023 | FOR ZPR     |                    |
|          |             |                    |
|          |             |                    |
|          |             |                    |
|          |             | FOR STRUCTURE ONLY |

| SCALE:            |
|-------------------|
| 3/16" = 1'-0"     |
| LAST MODIFIED ON: |
| JANUARY 14, 2025  |

|   | DRAWING TITLE:         |
|---|------------------------|
|   | SIDE ELEVATION         |
| ┪ | PROJECT TITLE/ADDRESS: |
|   | 66 LIEBECK CRESCENT,   |
|   | MARKHAM, ON            |