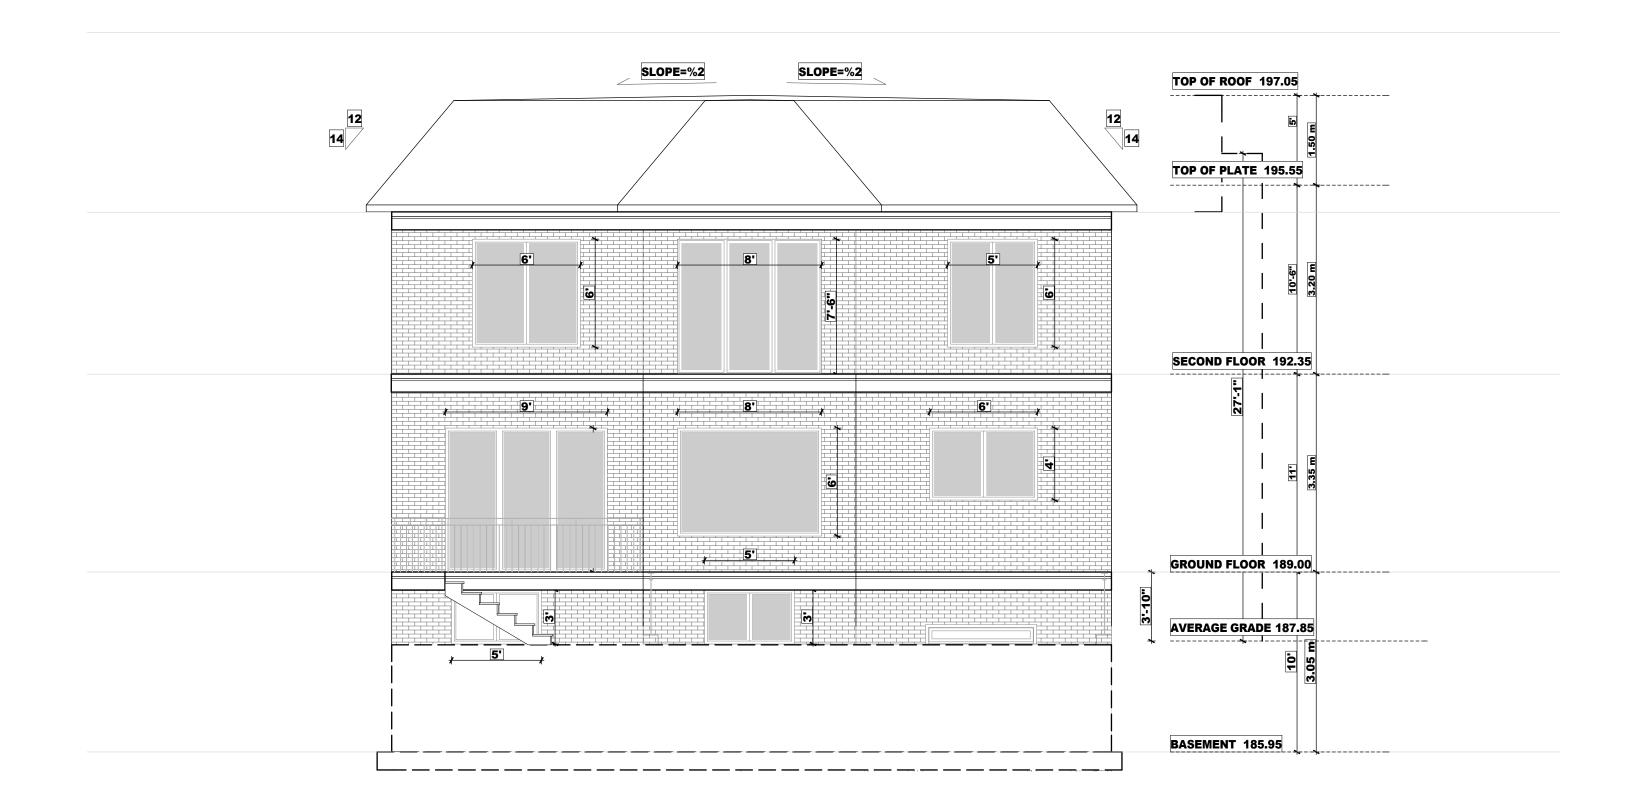

JANUARY 14, 2025

V.E

|   | ,                      |
|---|------------------------|
|   | DRAWING TITLE:         |
|   | FRONT ELEVATION        |
| ┪ | PROJECT TITLE/ADDRESS: |
| ı | 66 LIEBECK CRESCENT,   |

MARKHAM, ON

| SCAL       | E:      |
|------------|---------|
| 3/16" =    | 1 '-O'' |
| LAST MODIF | IED ON: |

JANUARY 14, 2025

V.E

| DRAWING TITLE:     |                      |  |
|--------------------|----------------------|--|
|                    | REAR ELEVATION       |  |
| PROJECT TITLE/ADDF | RESS:                |  |
|                    | 66 LIEBECK CRESCENT, |  |