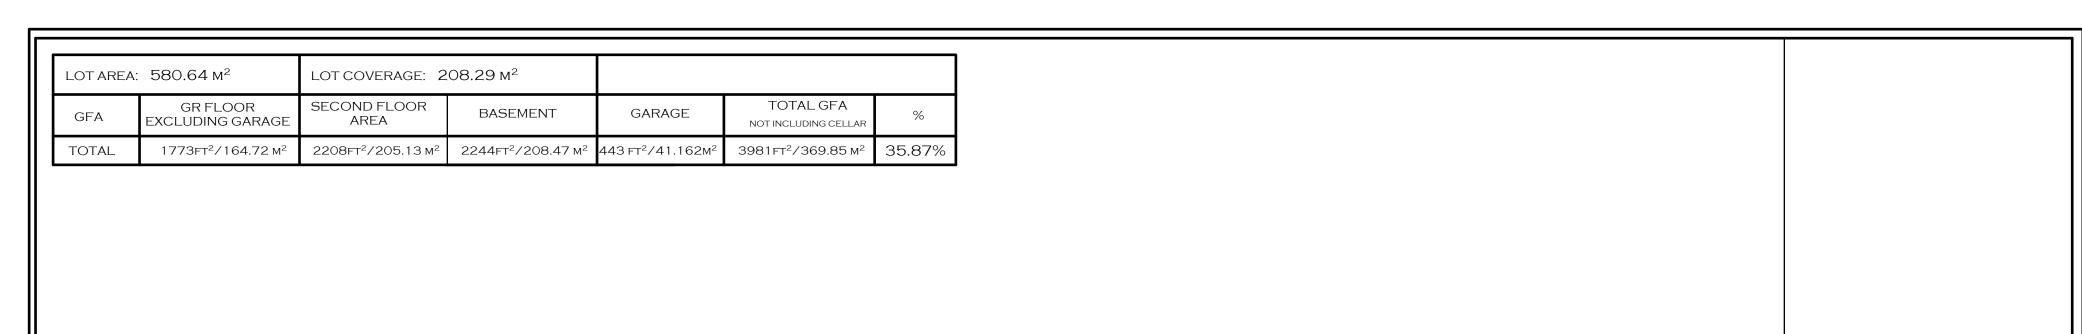

LIEBECK CRESCENT

DATE: ISSUED FOR:
Nov.2023 FOR ZPR

FOR STRUCTURE ONLY

PROJECT TITLE/ADDRESS:

66 LIEBECK CRESCENT,
MARKHAM, ON

A.O 1

| SCAL       | E:      |
|------------|---------|
| 3/16'' =   | 1 '-O'' |
| LAST MODIF | IED ON: |

JANUARY 14, 2025

V.E

|   | ,                      |
|---|------------------------|
|   | DRAWING TITLE:         |
|   | FRONT ELEVATION        |
| ┪ | PROJECT TITLE/ADDRESS: |
| ı | 66 LIEBECK CRESCENT,   |