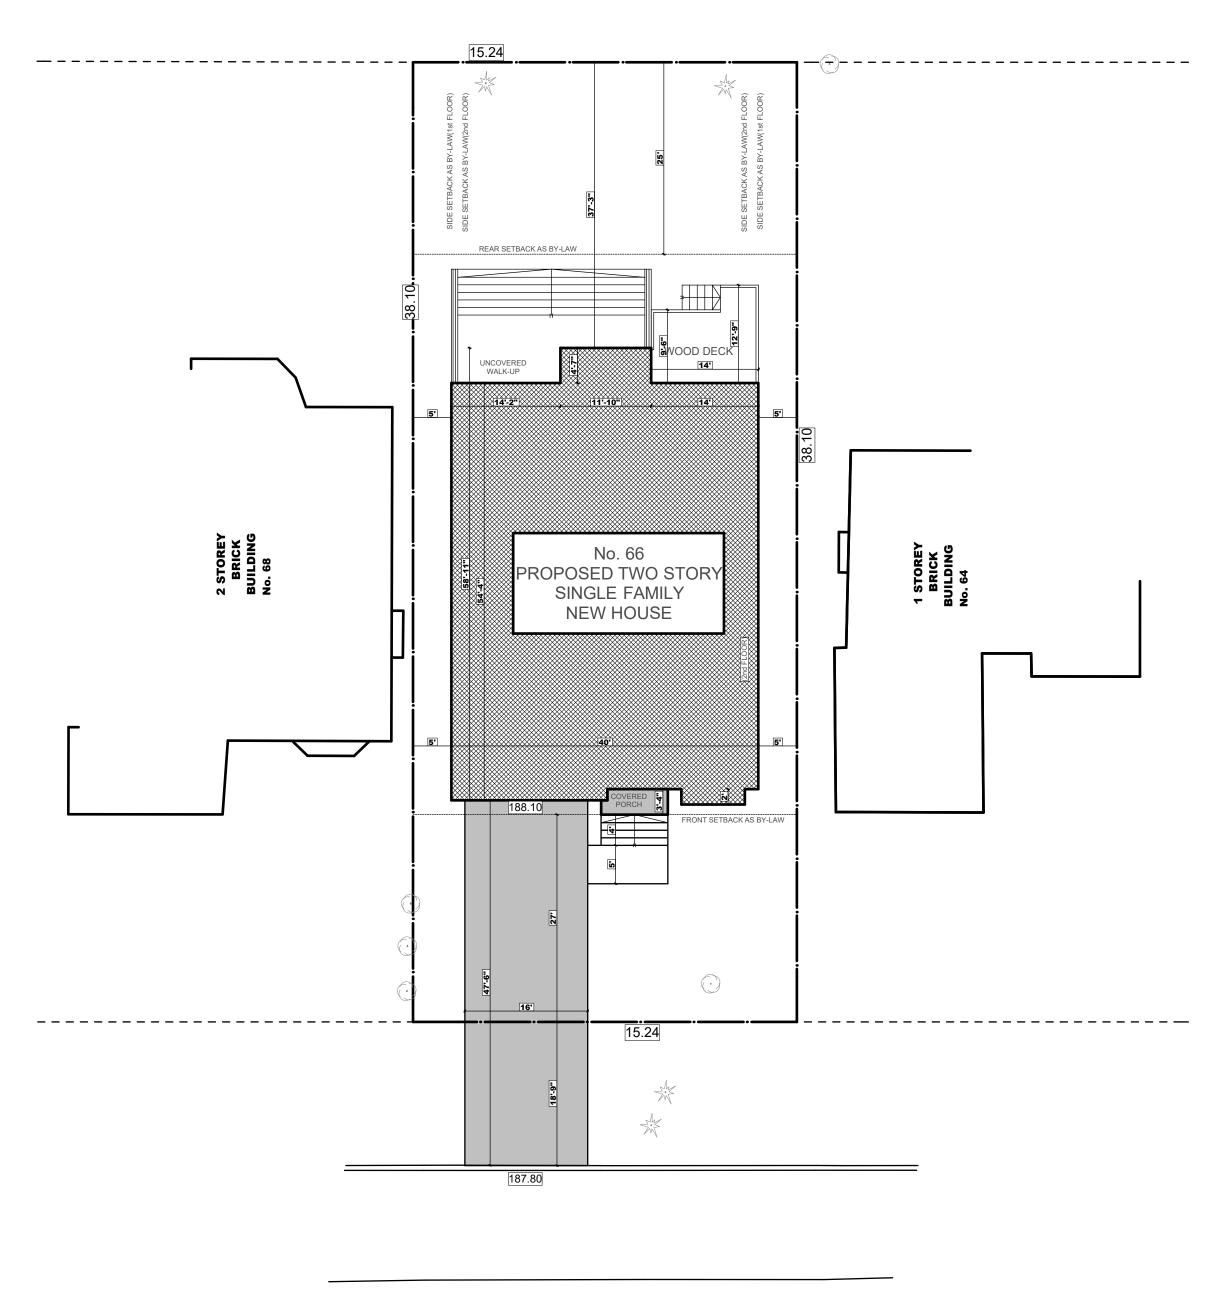

LIEBECK CRESCENT

DATE: ISSUED FOR:
Nov.2023 FOR ZPR

FOR STRUCTURE ONLY

PROJECT TITLE/ADDRESS:

66 LIEBECK CRESCENT,
MARKHAM, ON

A.O 1

| SCAL       | E:      |
|------------|---------|
| 3/16'' =   | 1 '-O'' |
| LAST MODIF | IED ON: |

JANUARY 14, 2025

V.E

|   | ,                      |
|---|------------------------|
|   | DRAWING TITLE:         |
|   | FRONT ELEVATION        |
| ┪ | PROJECT TITLE/ADDRESS: |
| ı | 66 LIEBECK CRESCENT,   |

| DATE:    | ISSUED FOR: |                    |
|----------|-------------|--------------------|
| Nov.2023 | FOR ZPR     |                    |
|          |             |                    |
|          |             |                    |
|          |             |                    |
|          |             | FOR STRUCTURE ONLY |