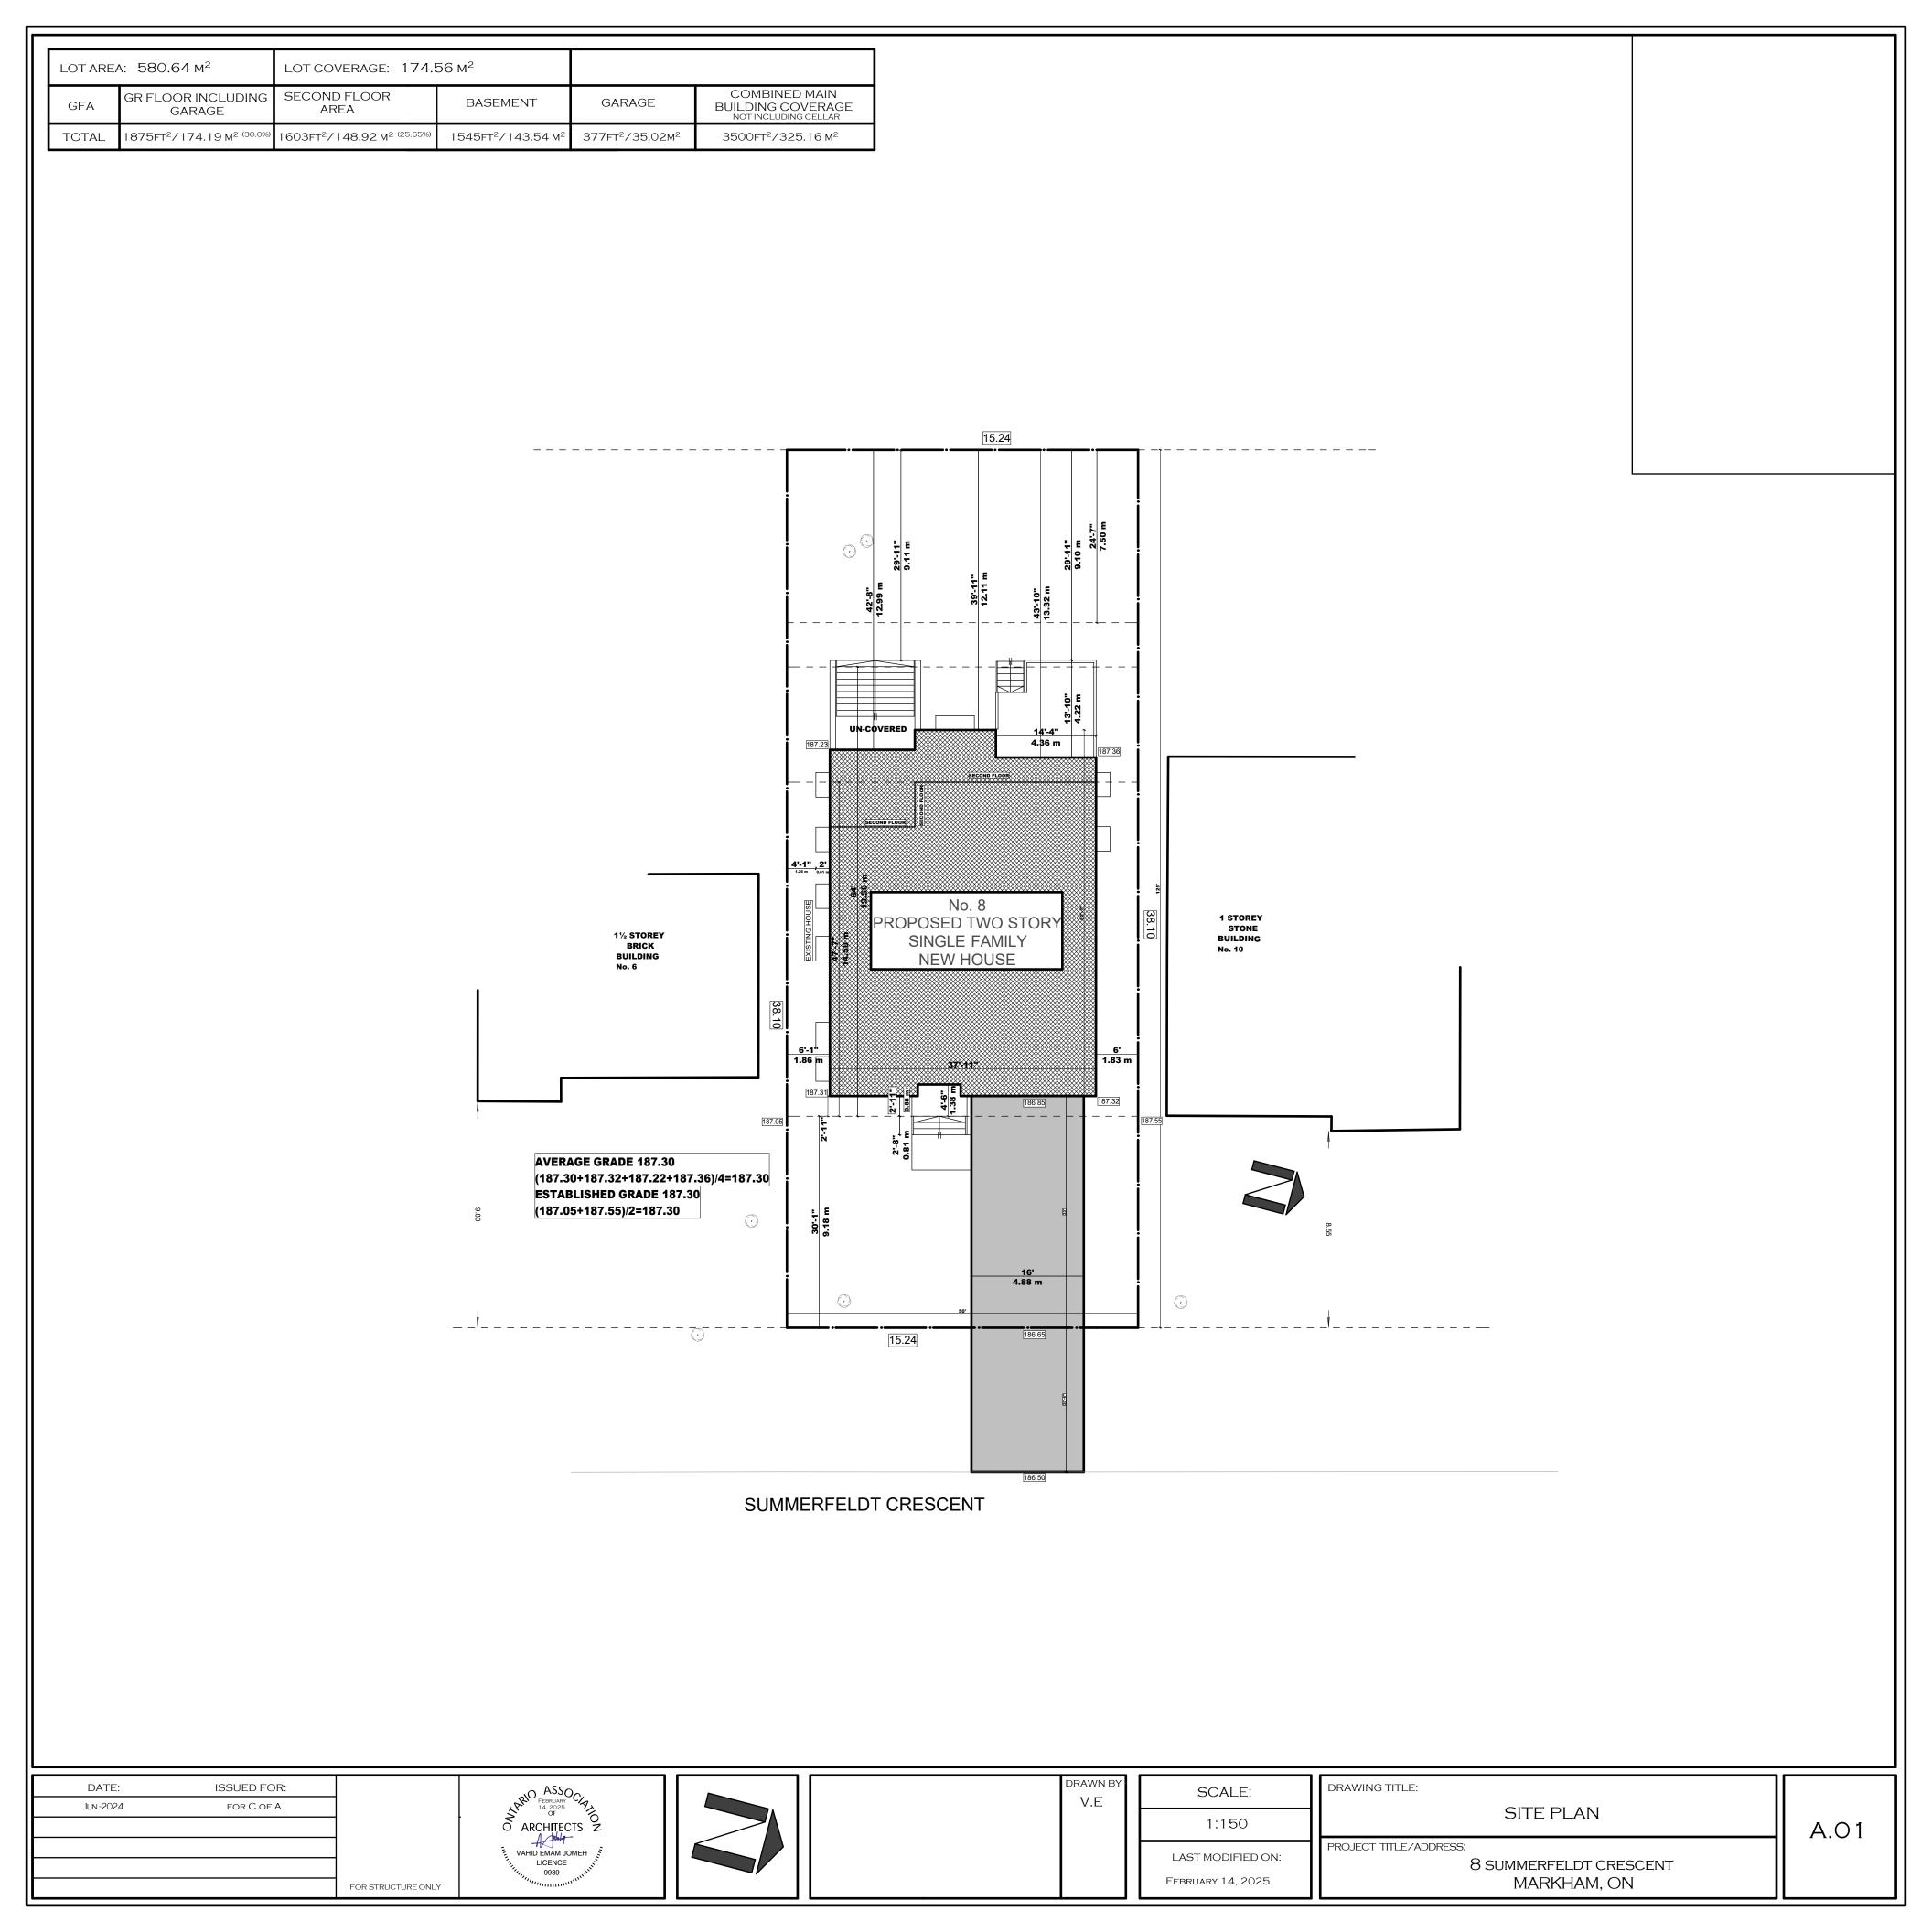

| DATE:   | ISSUED FOR: |                    |
|---------|-------------|--------------------|
| Jun2024 | FOR C OF A  |                    |
|         |             |                    |
|         |             |                    |
|         |             |                    |
|         |             | FOR STRUCTURE ONLY |

DRAWN BY
V.E

SCALE:

3/16" = 1'-0"

LAST MODIFIED ON:

FEBRUARY 13, 2025

DRAWING TITLE:
FRONT ELEVATION

PROJECT TITLE/ADDRESS:

8 SUMMERFELDT CRESCENT

MARKHAM, ON

A2.1

| DATE:   | ISSUED FOR: |                    |
|---------|-------------|--------------------|
| Jun2024 | for C of A  |                    |
|         |             |                    |
|         |             |                    |
|         |             |                    |
|         |             | FOR STRUCTURE ONLY |