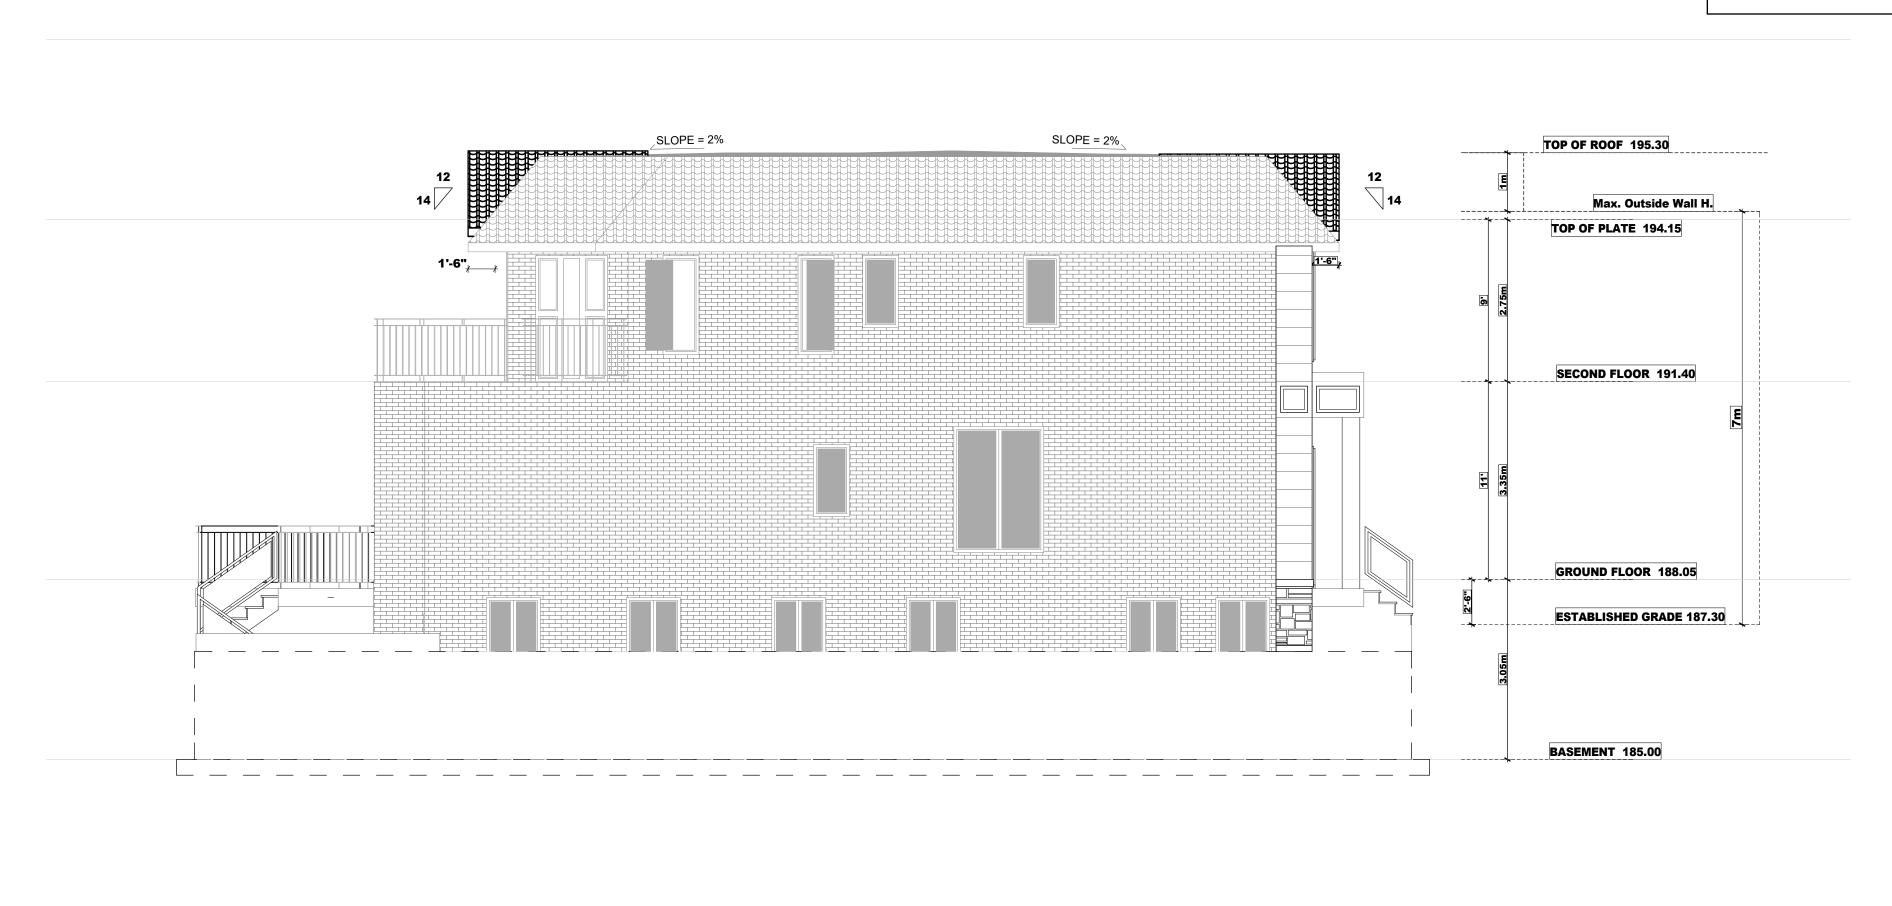

## NORTH SIDE ELEVATION

DATE: ISSUED FOR:

JUN.-2024 FOR C OF A

FOR STRUCTURE ONLY

V.E

DRAWN BY

SCALE:

3/16" = 1'-0"

LAST MODIFIED ON:

FEBRUARY 13, 2025

DRAWING TITLE:

SIDE ELEVATION

PROJECT TITLE/ADDRESS:

8 SUMMERFELDT CRESCENT
MARKHAM, ON