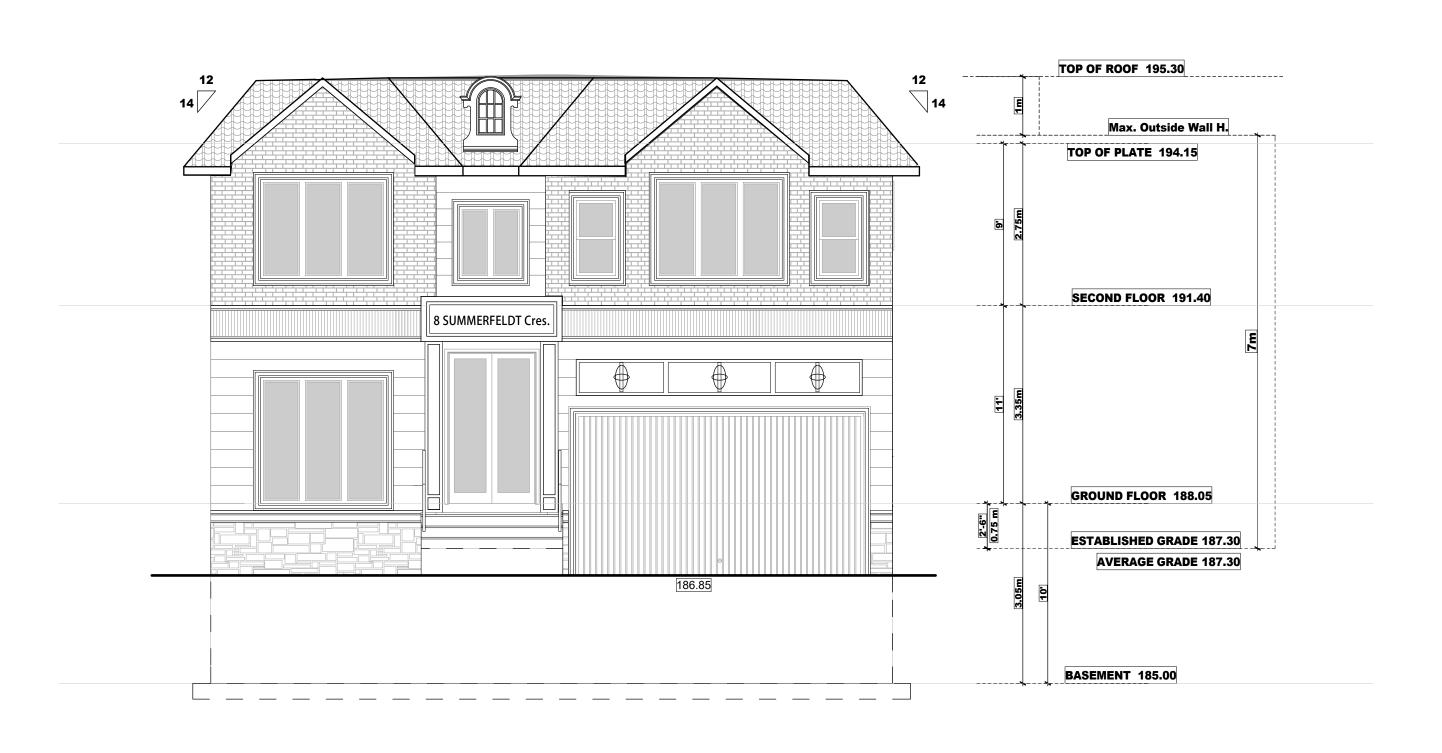

DRAWN BY
V.E

SCALE:

3/16" = 1'-0"

LAST MODIFIED ON:

FEBRUARY 13, 2025

DRAWING TITLE:
FRONT ELEVATION

PROJECT TITLE/ADDRESS:

8 SUMMERFELDT CRESCENT

MARKHAM, ON

A2.1

| DATE:   | ISSUED FOR: |                    |
|---------|-------------|--------------------|
| Jun2024 | for C of A  |                    |
|         |             |                    |
|         |             |                    |
|         |             |                    |
|         |             | FOR STRUCTURE ONLY |