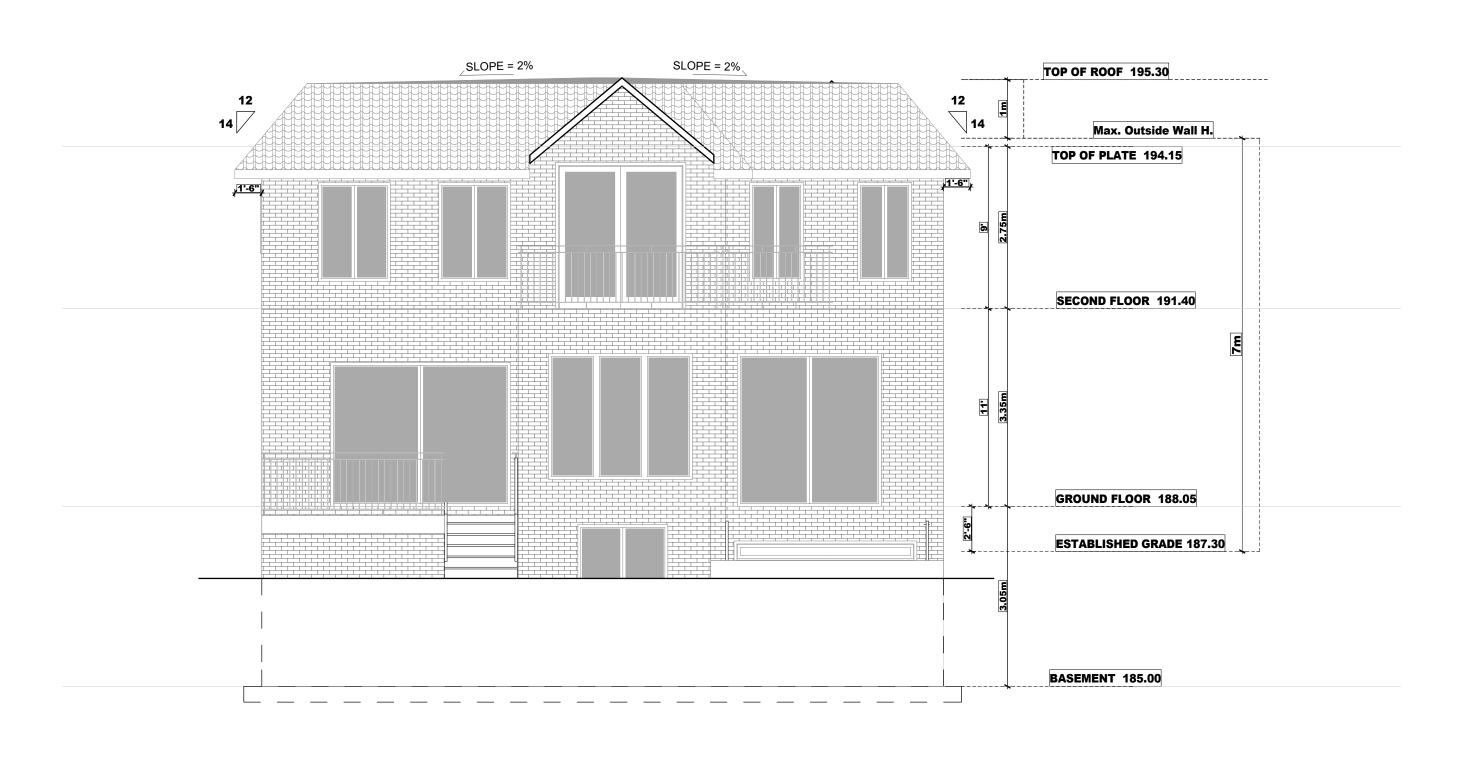

SCALE:

3/16" = 1'-0"

LAST MODIFIED ON:

FEBRUARY 13, 2025

DRAWN BY

V.E

PROJECT TITLE/ADDRESS:

8 SUMMERFELDT CRESCENT
MARKHAM, ON

A2.2