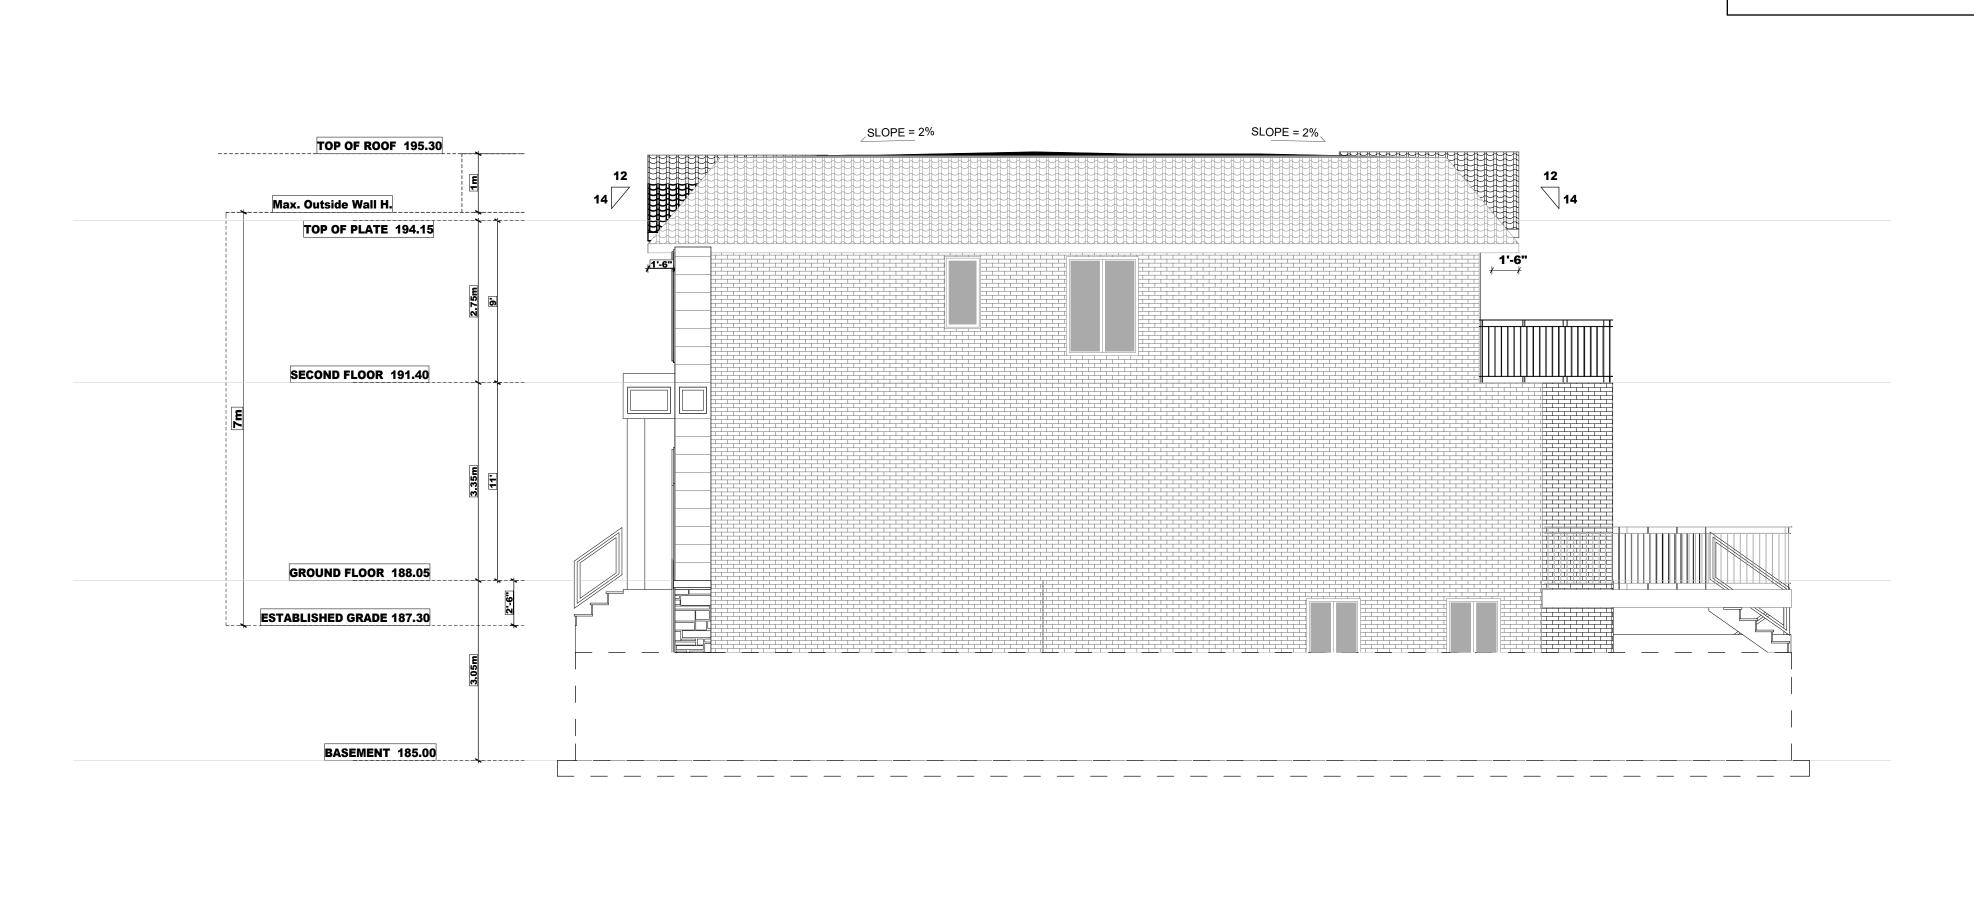

## NORTH SIDE ELEVATION

DATE: ISSUED FOR:

JUN.-2024 FOR C OF A

FOR STRUCTURE ONLY

V.E

DRAWN BY

SCALE:

3/16" = 1'-0"

LAST MODIFIED ON:

FEBRUARY 13, 2025

DRAWING TITLE:

SIDE ELEVATION

PROJECT TITLE/ADDRESS:

8 SUMMERFELDT CRESCENT
MARKHAM, ON

## SOUTH SIDE ELEVATION

DATE: ISSUED FOR:

JUN.-2024 FOR C OF A

FOR STRUCTURE ONLY

SCALE:

3/16" = 1'-0"

LAST MODIFIED ON:
FEBRUARY 13, 2025

DRAWN BY

V.E

PROJECT TITLE/ADDRESS:

8 SUMMERFELDT CRESCENT

MARKHAM, ON

A2.4