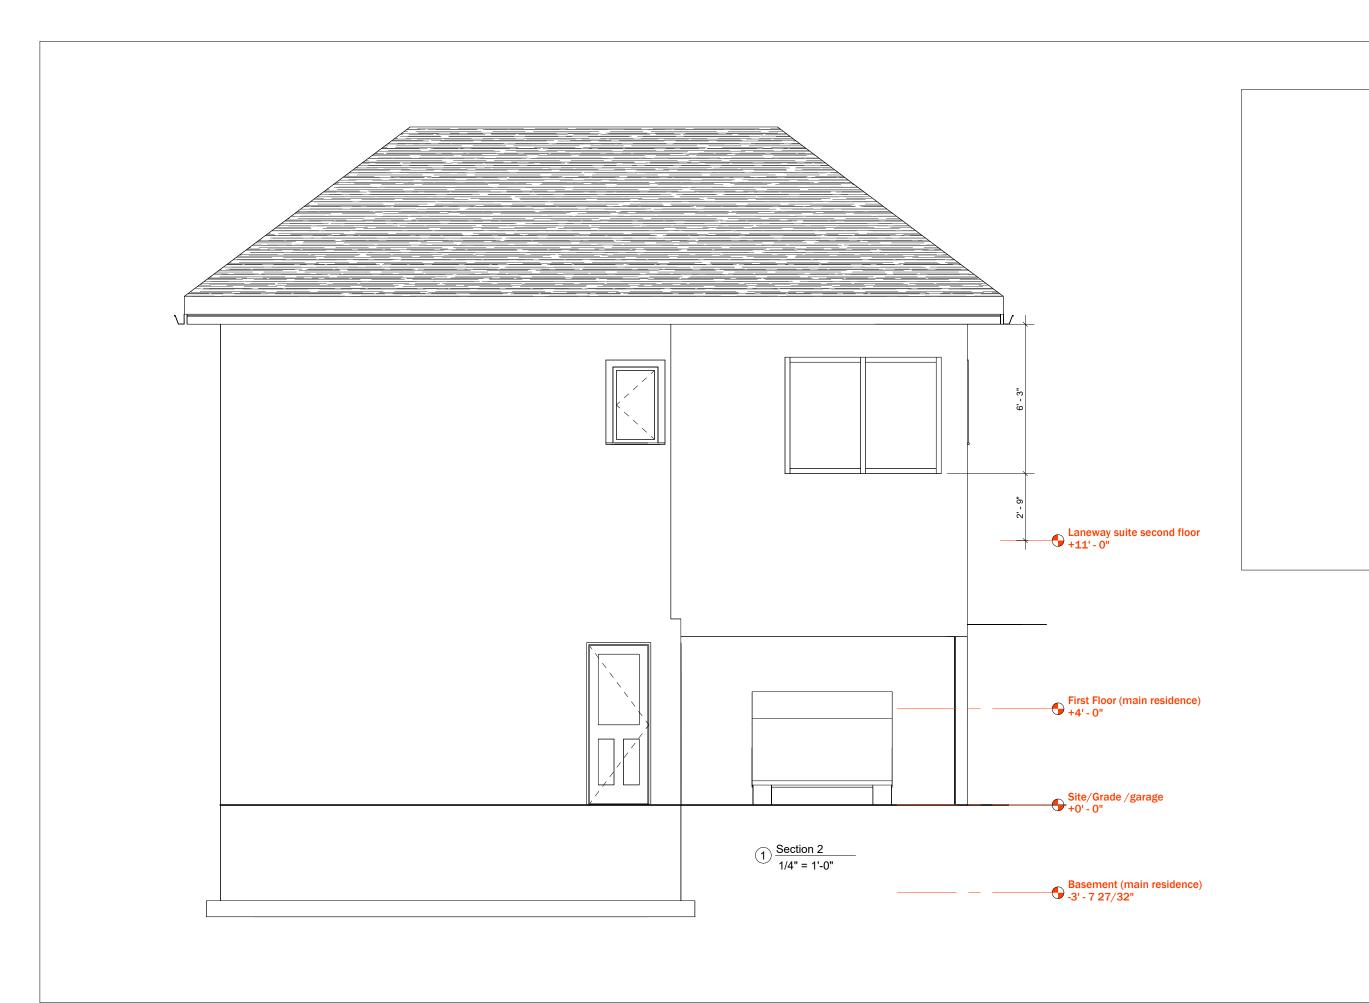

## Site stats:

Lot area: 3,129 ft2

Garage area: 393 ft2
Addition of staircase to the rear of the garage: 96 ft2

Proposed second floor above

the garage: 793 ft2

Height of the addition above the garage from the grade: 28'-3" (8.61 m) 24'-1" (7.34) to the mid-point

Total coverage 54.3%

15 Frank Ash St. Markham, ON.

Eden Engineering & Design Inc.

Consulting Engineers

34 Pheasant Valley Ct. Markham, ON L3T2H1 Tel: 416-876-0957 Fax: 905-248-3595 E-mail: info@edenengineering.ca