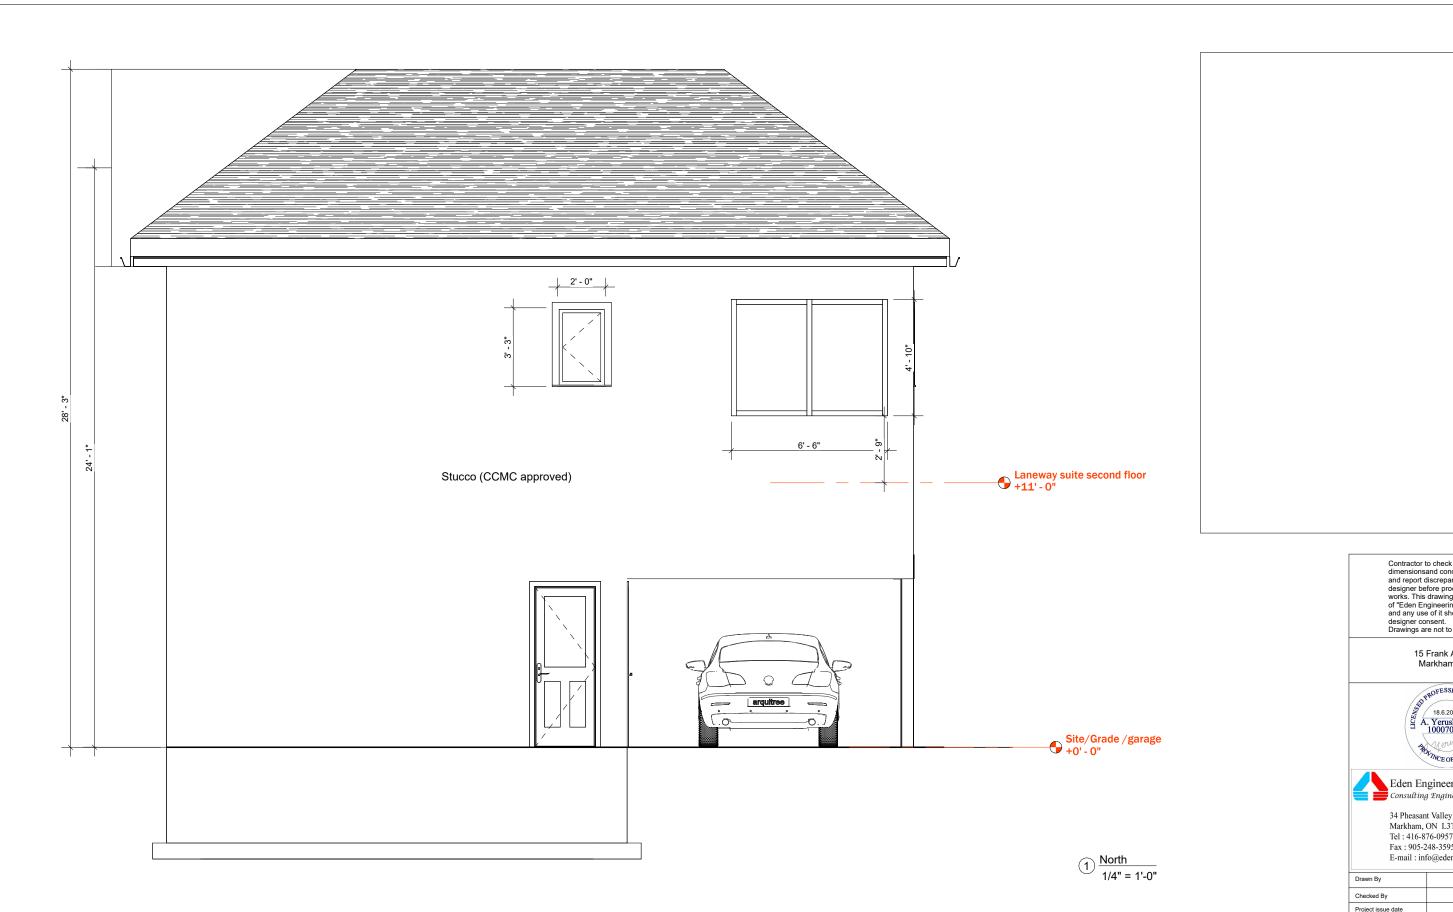

## Site stats:

Lot area: 3,129 ft2

Garage area: 393 ft2
Addition of staircase to the rear of the garage: 96 ft2

Proposed second floor above

the garage: 793 ft2

Height of the addition above the garage from the grade: 28'-3" (8.61 m) 24'-1" (7.34) to the mid-point