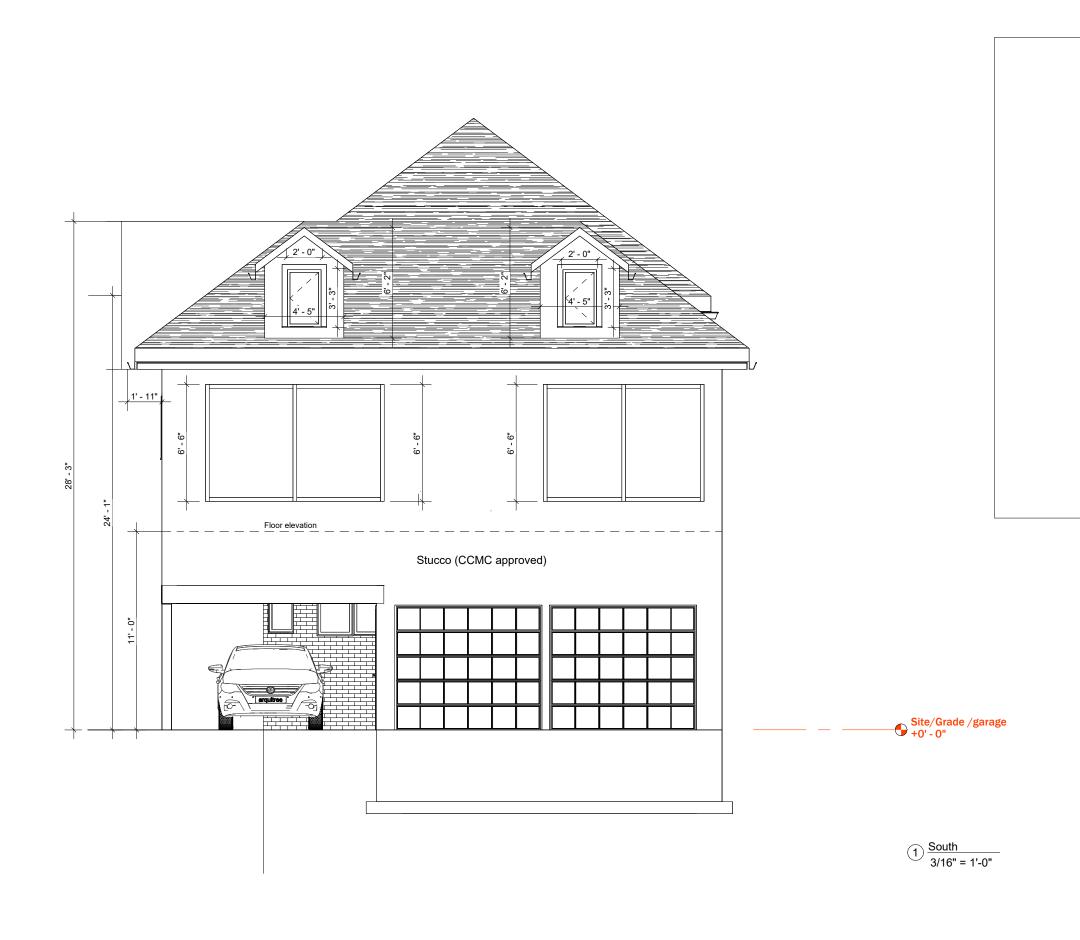

## Site stats:

Lot area: 3,129 ft2

Garage area: 393 ft2
Addition of staircase to the rear of the garage: 96 ft2

Proposed second floor above

the garage: 793 ft2

Height of the addition above the garage from the grade: 28'-3" (8.61 m) 24'-1" (7.34) to the mid-point