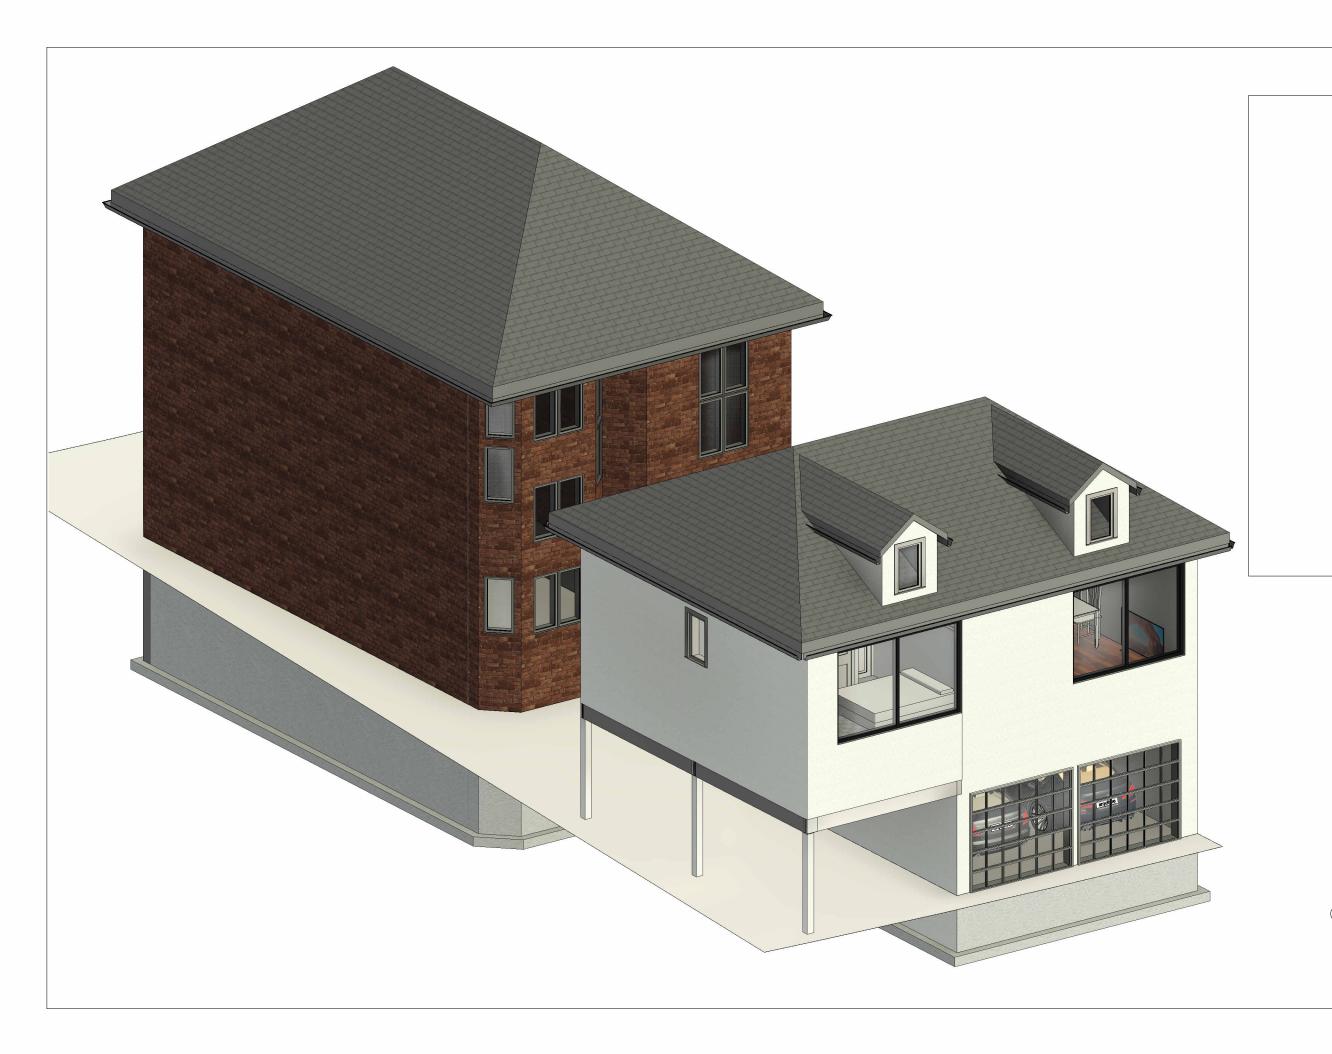

## Site stats:

Lot area: 3,129 ft2

Garage area: 393 ft2
Addition of staircase to the rear of the garage: 96 ft2

Proposed second floor above

the garage: 793 ft2

Height of the addition above the garage from the grade: 28'-3" (8.61 m) 24'-1" (7.34) to the mid-point

Total coverage 54.3%

15 Frank Ash St. Markham, ON.

Eden Engineering & Design Inc.

Consulting Engineers

34 Pheasant Valley Ct. Markham, ON L3T2H1 Tel: 416-876-0957 Fax: 905-248-3595 E-mail: info@edenengineering.ca