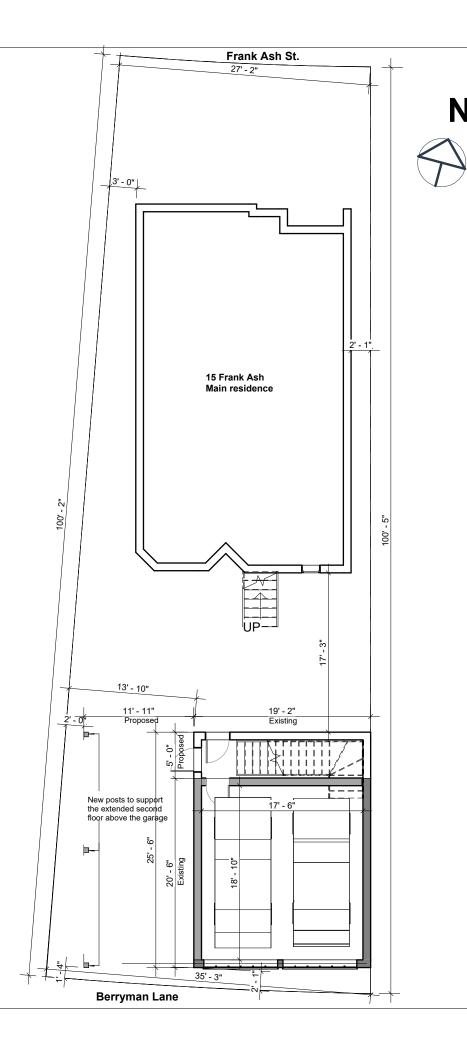

## Site stats:

Lot area: 3,129 ft2

Garage area: 393 ft2
Addition of staircase to the rear of the garage: 96 ft2

Proposed second floor above

the garage: 793 ft2

Height of the addition above the garage from the grade: 28'-3" (8.61 m) 24'-1" (7.34) to the mid-point

Total coverage 54.3%

15 Frank Ash St. Markham, ON.

Eden Engineering & Design Inc.

Consulting Engineers

34 Pheasant Valley Ct. Markham, ON L3T2H1 Tel: 416-876-0957 Fax: 905-248-3595 E-mail: info@edenengineering.ca