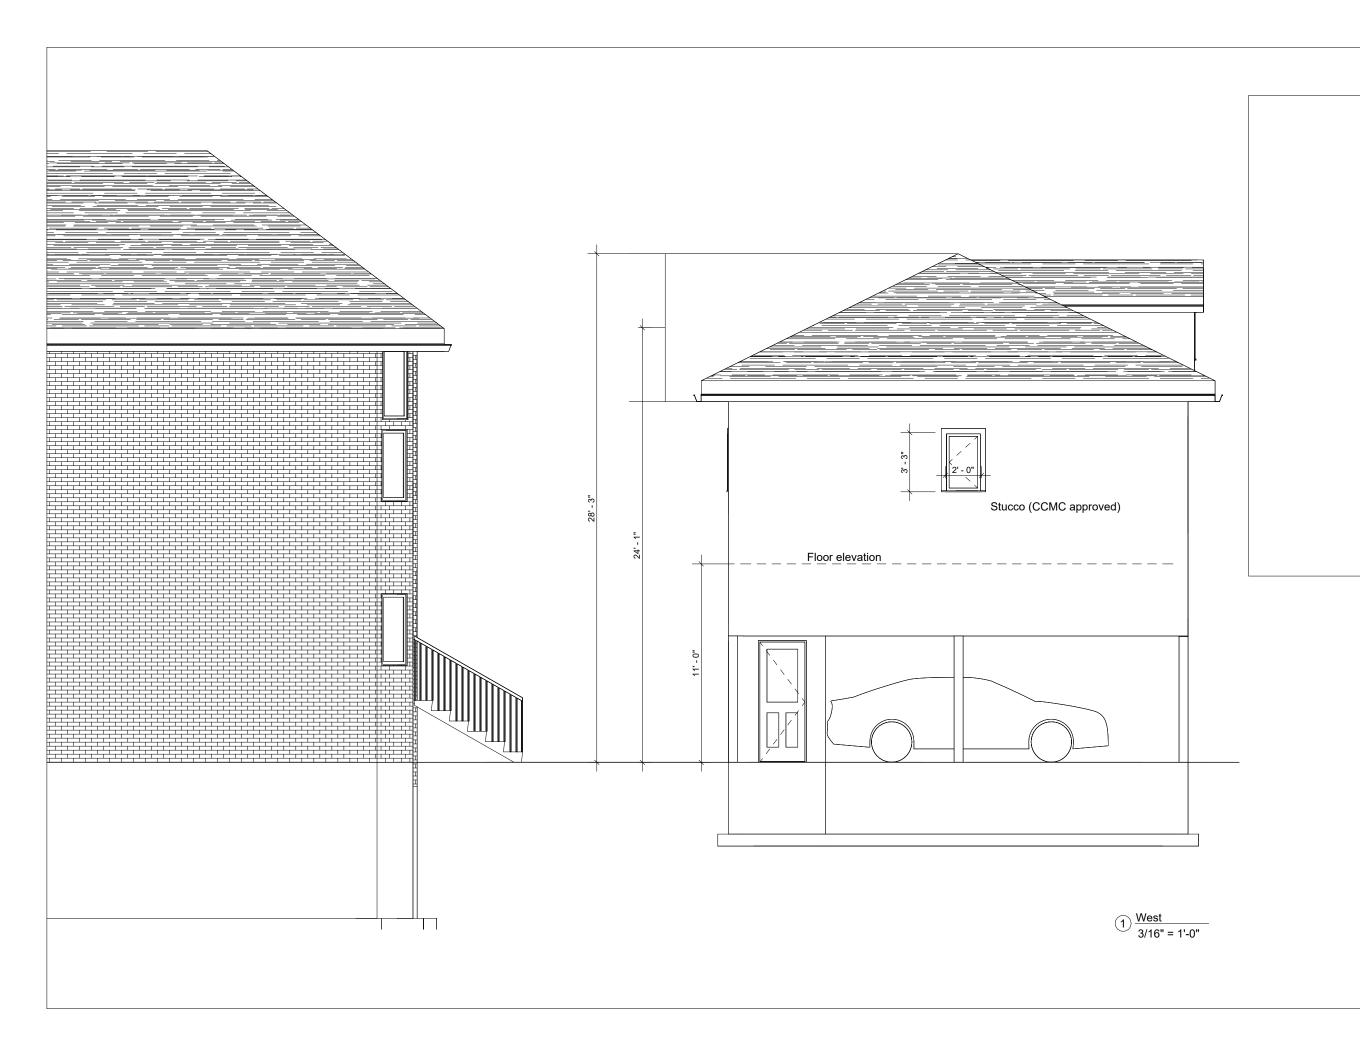

## Site stats:

Lot area: 3,129 ft2

Garage area: 393 ft2
Addition of staircase to the rear of the garage: 96 ft2

Proposed second floor above

the garage: 793 ft2

Height of the addition above the garage from the grade: 28'-3" (8.61 m) 24'-1" (7.34) to the mid-point