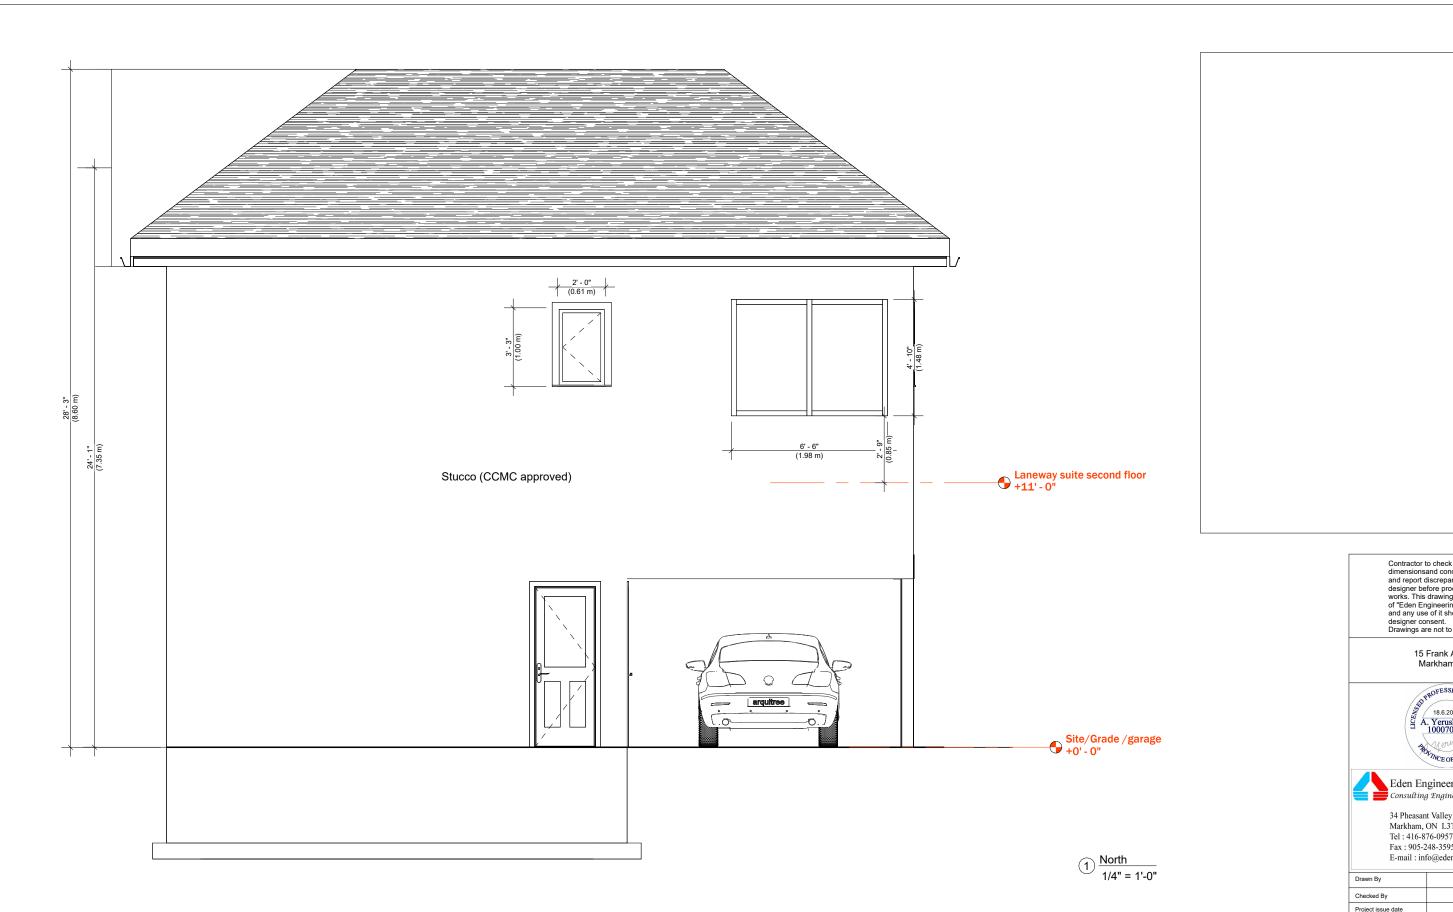

Site stats:

Lot area: 3,129 ft2

the garage: 793 ft2

Total coverage 54.3%

Garage area: 393 ft2
Addition of staircase to the rear of the garage: 96 ft2

Proposed second floor above

Contractor to check and verify all dimensionsand conditions on the job and report discrepancies to the designer before proceeding with the works. This drawing is the property of "Eden Engineering & Design" and any use of it should have the designer consent.