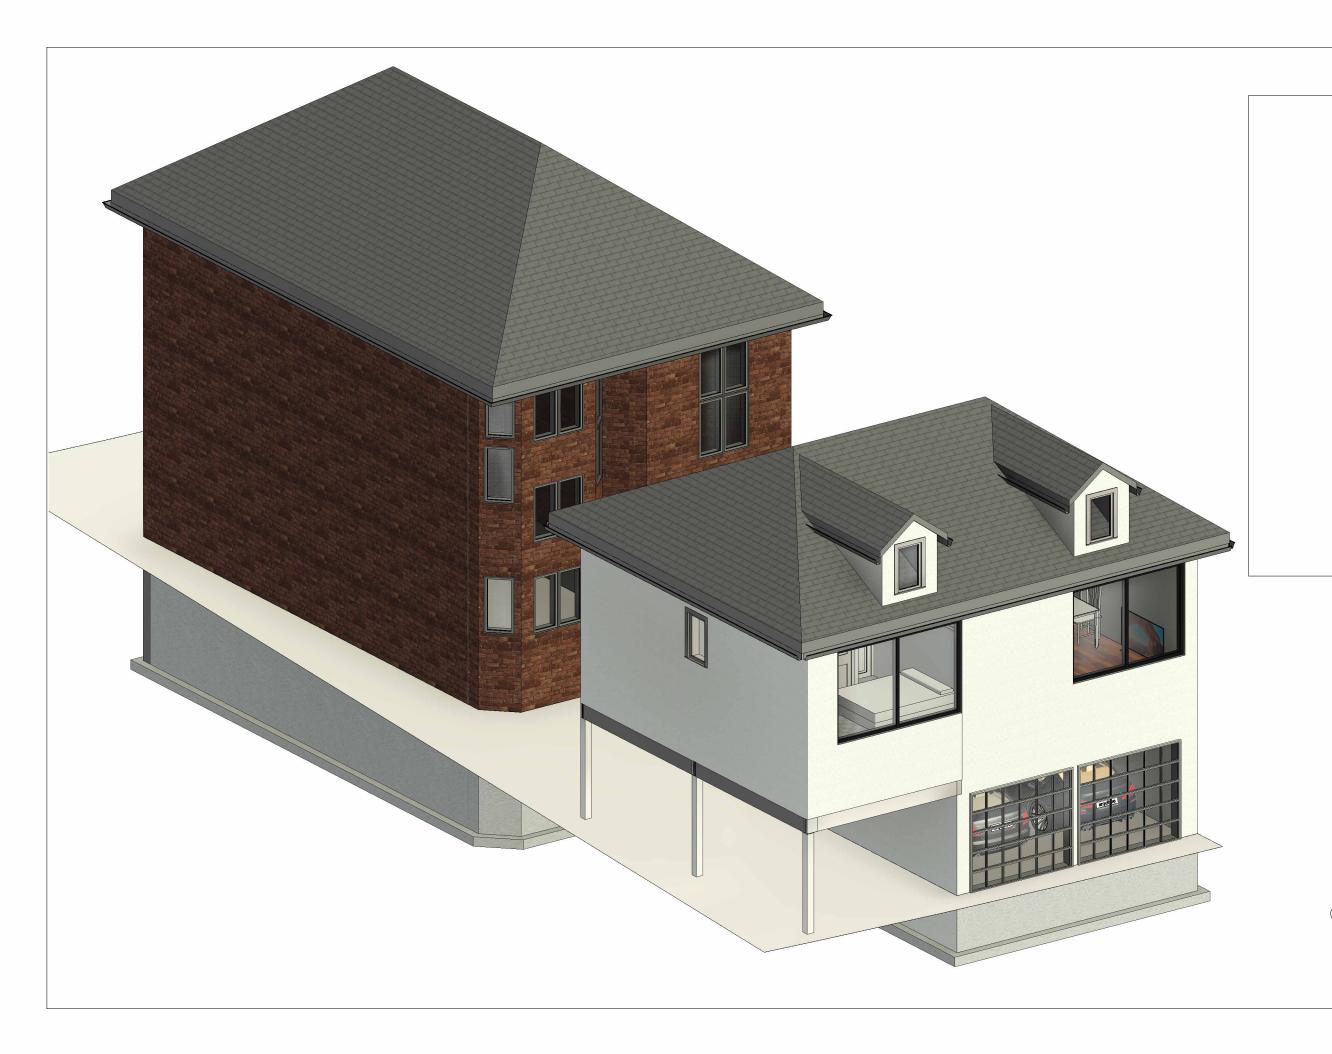

Site stats:

Lot area: 3,129 ft2

the garage: 793 ft2

Total coverage 54.3%

Garage area: 393 ft2
Addition of staircase to the rear of the garage: 96 ft2

Proposed second floor above

Contractor to check and verify all dimensionsand conditions on the job and report discrepancies to the designer before proceeding with the works. This drawing is the property of "Eden Engineering & Design" and any use of it should have the designer consent.