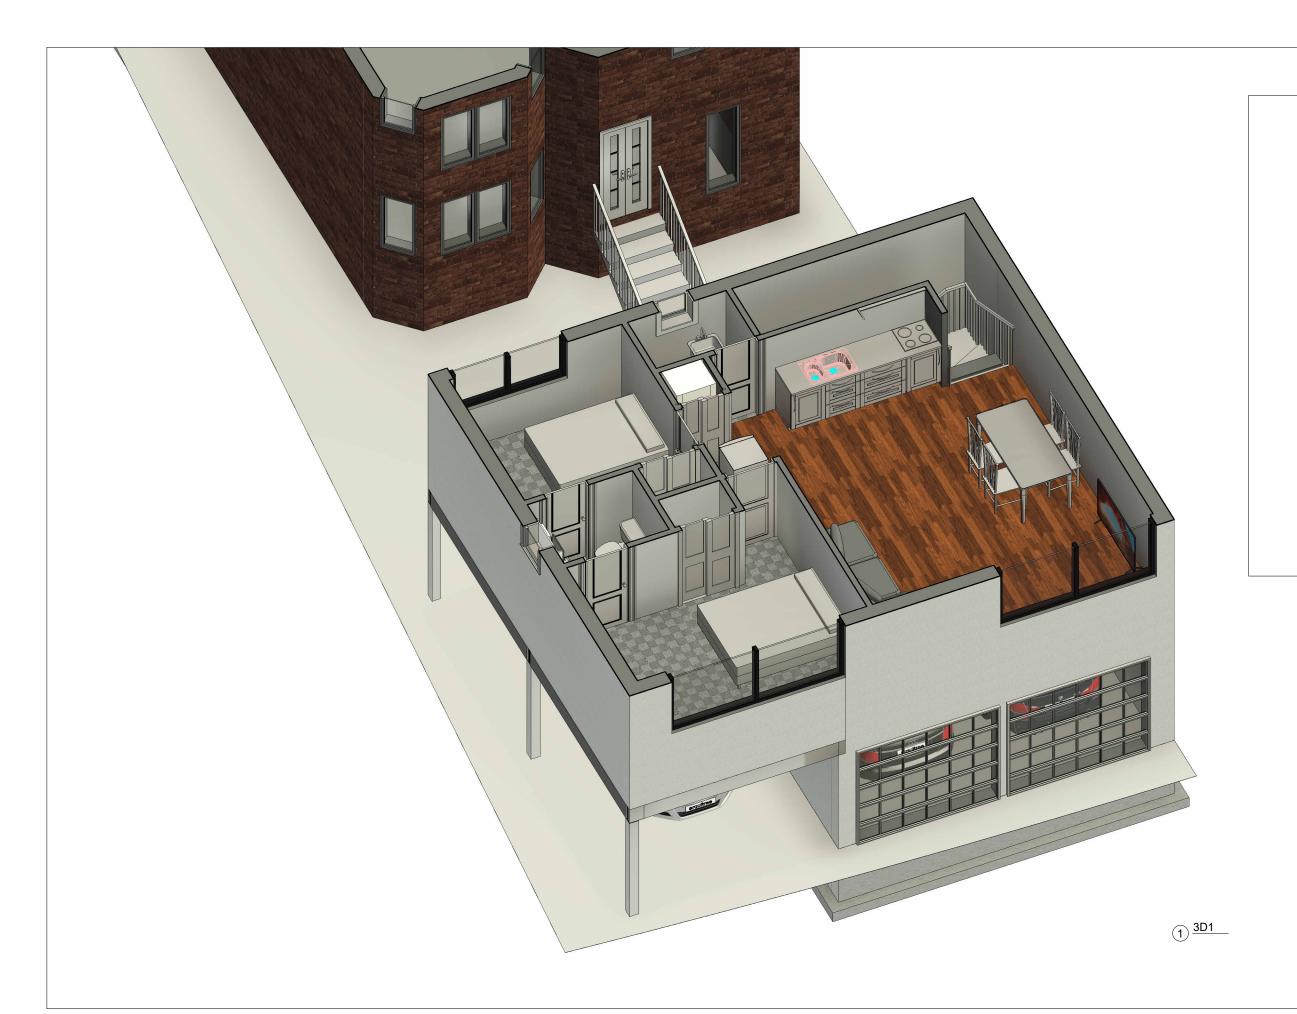

Site stats:

Lot area: 3,129 ft2

the garage: 793 ft2

Total coverage 54.3%

Garage area: 393 ft2
Addition of staircase to the rear of the garage: 96 ft2

Proposed second floor above

Contractor to check and verify all dimensionsand conditions on the job and report discrepancies to the designer before proceeding with the works. This drawing is the property of "Eden Engineering & Design" and any use of it should have the designer consent.