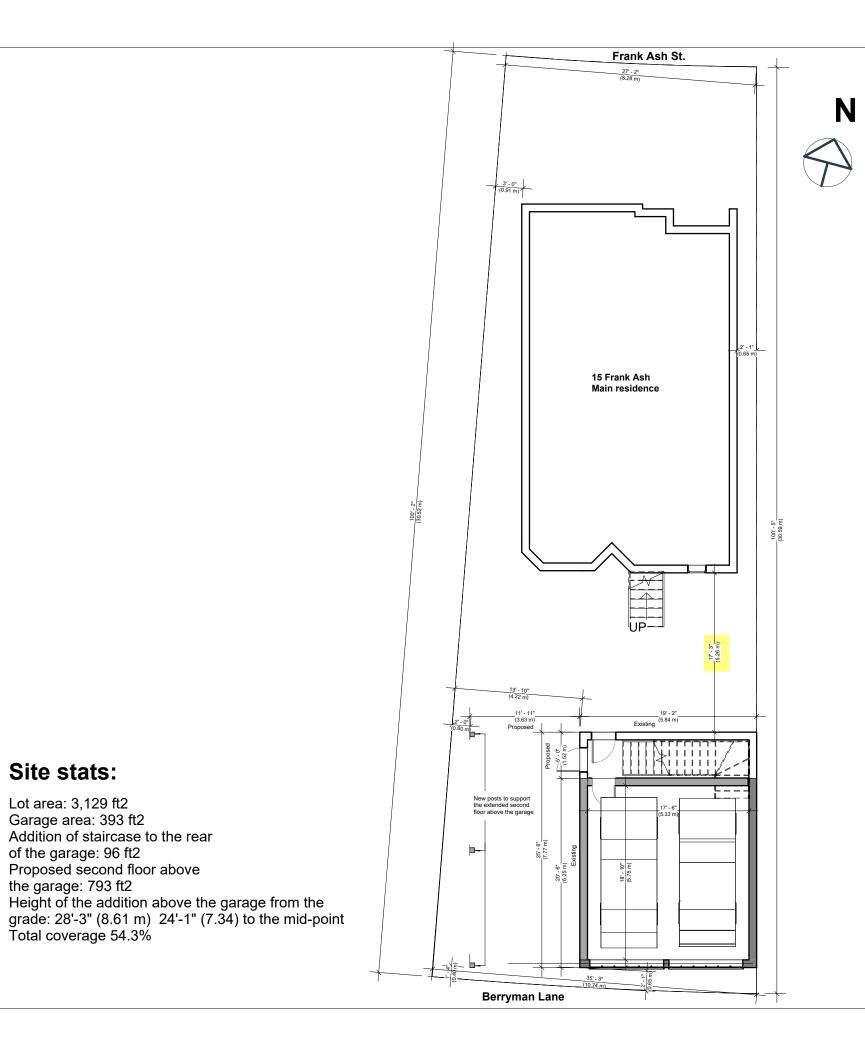

Site stats:

Lot area: 3,129 ft2

the garage: 793 ft2

Total coverage 54.3%

Garage area: 393 ft2
Addition of staircase to the rear of the garage: 96 ft2

Proposed second floor above

Contractor to check and verify all dimensionsand conditions on the job and report discrepancies to the designer before proceeding with the works. This drawing is the property of "Eden Engineering & Design" and any use of it should have the designer consent.