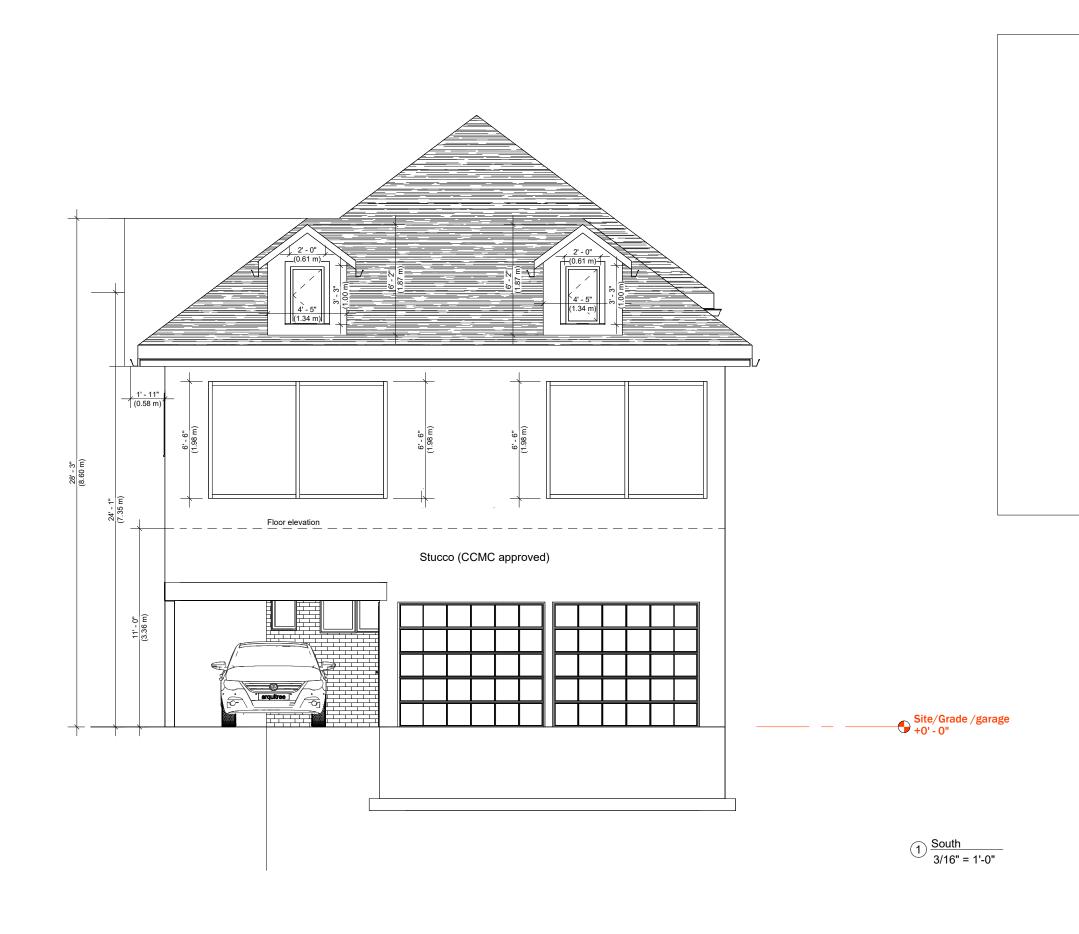

ft2

Total coverage 54.3%

Garage area: 393 ft2
Addition of staircase to the rear of the garage: 96 ft2

Proposed second floor above

Contractor to check and verify all dimensionsand conditions on the job and report discrepancies to the designer before proceeding with the works. This drawing is the property of "Eden Engineering & Design" and any use of it should have the designer consent.

Drawings are not to be scaled

15 Frank Ash St. Markham, ON.





Eden Engineering & Design Inc.

Consulting Engineers

34 Pheasant Valley Ct. Markham, ON L3T2H1 Tel: 416-876-0957 Fax: 905-248-3595 E-mail: info@edenengineering.ca

| Drawn By           |           |
|--------------------|-----------|
| Checked By         | AY        |
| Project issue date | 18.6.2024 |
|                    | •         |



15 Frank Ash St. Markham, ON.





Eden Engineering & Design Inc.

Consulting Engineers

34 Pheasant Valley Ct. Markham, ON L3T2H1 Tel: 416-876-0957 Fax: 905-248-3595 E-mail: info@edenengineering.ca

| Drawn By           |           |
|--------------------|-----------|
| Checked By         | AY        |
| Project issue date | 18.6.2024 |
|                    |           |



15 Frank Ash St. Markham, ON.





Eden Engineering & Design Inc. Eden Eligincomig
Consulting Engineers

> 34 Pheasant Valley Ct. Markham, ON L3T2H1 Tel: 416-876-0957 Fax: 905-248-3595 E-mail: info@edenengineering.ca

| Drawn By           |           |
|--------------------|-----------|
| Checked By         | AY        |
| Project issue date | 18.6.2024 |
|                    |           |



15 Frank Ash St. Markham