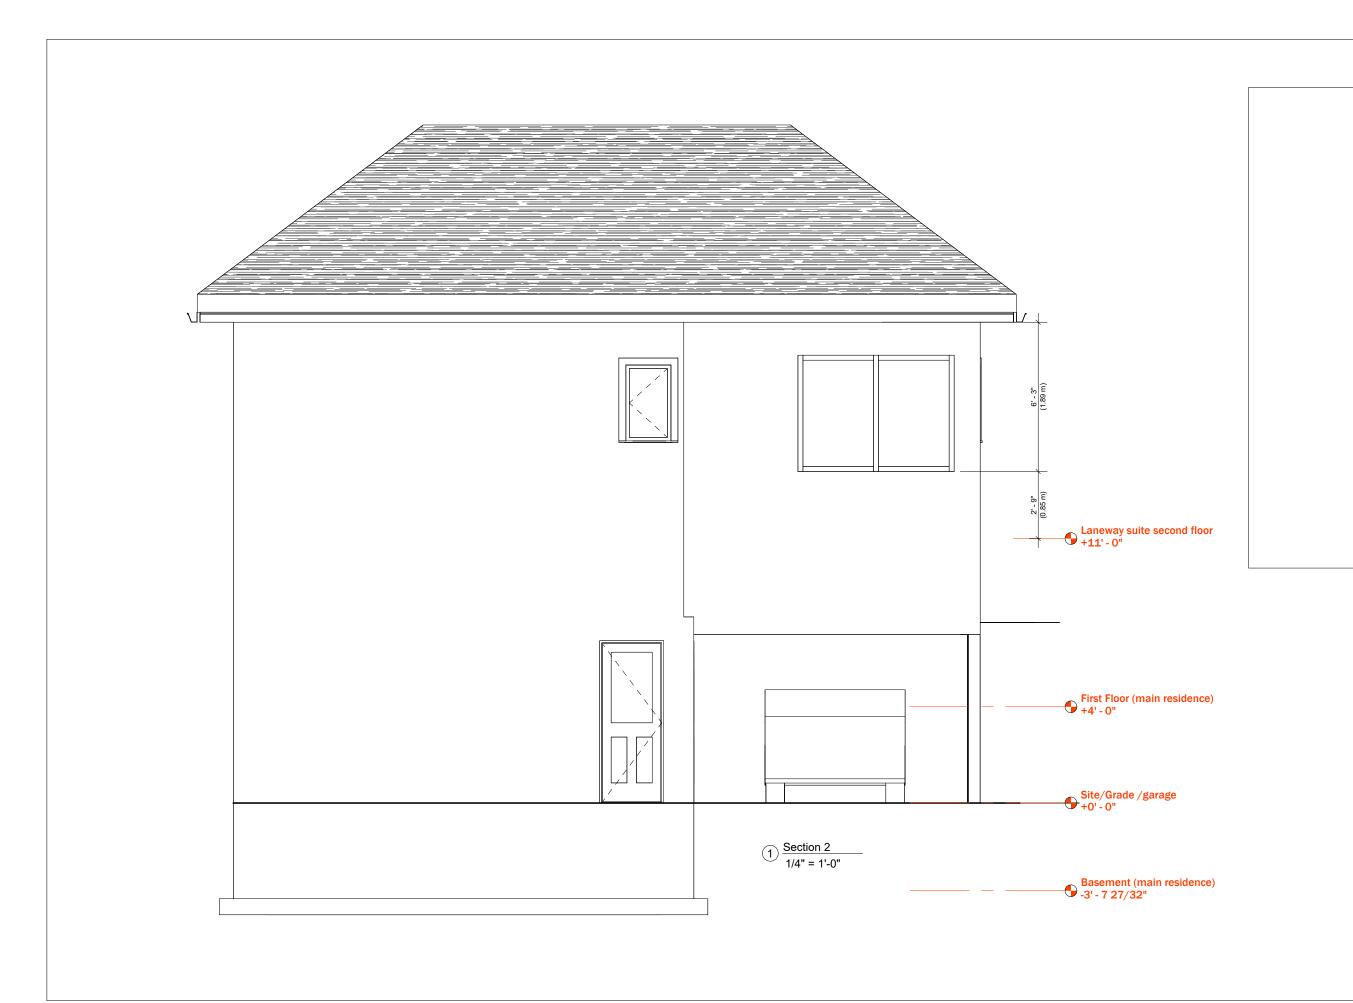

Site stats:

Lot area: 3,129 ft2

the garage: 793 ft2

Total coverage 54.3%

Garage area: 393 ft2
Addition of staircase to the rear of the garage: 96 ft2

Proposed second floor above

Contractor to check and verify all dimensionsand conditions on the job and report discrepancies to the designer before proceeding with the works. This drawing is the property of "Eden Engineering & Design" and any use of it should have the designer consent.