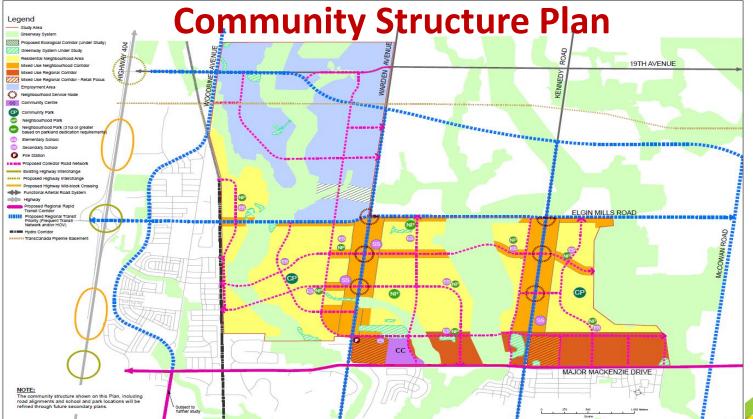

#### The Future Urban Area

Located north of Major Mackenzie Drive, east of Woodbine Avenue

New employment lands (teal) – 275 ha (680 ac)

New neighbourhood lands (brown) – 700 ha (1,730 ac)

Greenway System (green) – protected natural heritage system

## **Principles/Parameters**

Protecting and enhancing the natural environment

Building compact, complete communities

Maintaining a vibrant and competitive economy

Increasing travel options

Adopting 'green' infrastructure and development standards