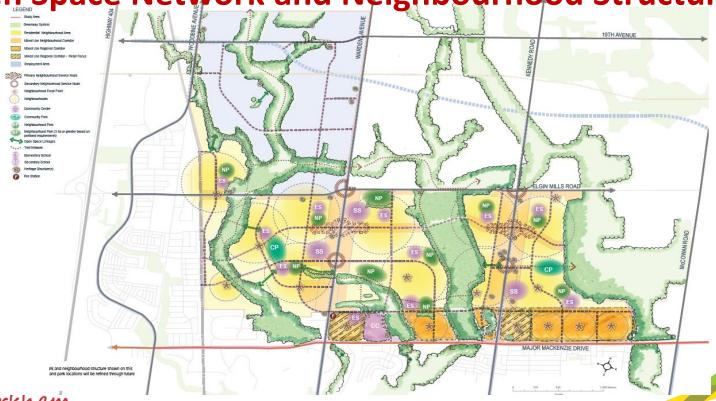

ork Region School Boards









#### Vision



Protecting the Environment



Complete Compact
Communities
Markham

"New neighbourhood and employment lands in the north Markham Future Urban Area will be designed as healthy, compact and complete communities.

These communities will reflect the City's leadership in sustainable development with resilience and innovation being cornerstones of community design."



Increased Travel Options



Vibrant Economy







## **Principles/Parameters**

Protecting and enhancing the natural environment



Building compact, complete communities



Maintaining a vibrant and competitive economy



Increasing travel options



Adopting 'green' infrastructure and development standards





















Open Space Network and Neighbourhood Structure Plan













# Adopting Green Infrastructure and Community Energy



- Managing use of potable water
- Conserving energy and use of green energy
- Community energy systems
- Waste diversion and reduction
- Enhanced interior air quality
- Improving public health through design of buildings and sites
- Planning infrastructure systems to increase resilience, affordability and adaptability.











## **Next Steps**

- Submission of Secondary Plan applications by landowners fall 2017
- Statutory Public Meetings for Secondary Plans to be scheduled following applications being deemed complete







#### Recommendations

- 1) The Conceptual Master Plan for the Future Urban Area Community Structure Plan and Key Policy Direction be received; and
- 2) The Conceptual Master Plan for the Future Urb