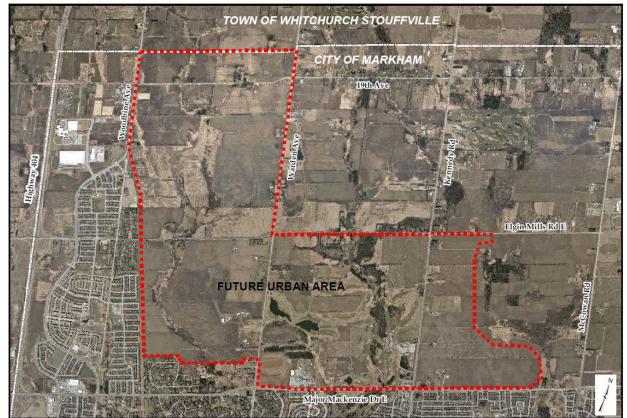

#### The Future Urban Area

Located north of Major Mackenzie Drive, east of Woodbine Avenue

New employment lands (teal) – 275 ha (680 ac)

New neighbourhood lands (brown) – 700 ha (1,730 ac)

Greenway System (green) – protected natural heritage system

#### FUA to accommodate:

- 45,000 population (14,000 units)
- 16,000-18,000 jobs