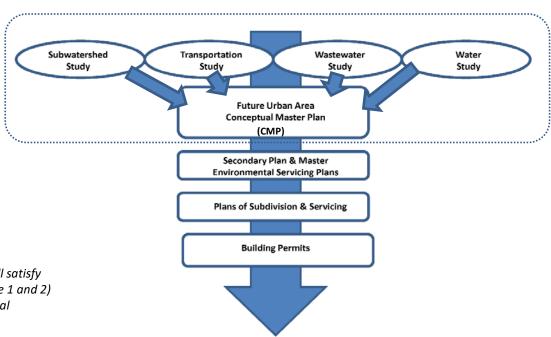

## **Background**

2013/2014 - Council initiated a multi year Conceptual Master Plan (CMP) exercise which included a number of supporting studies

- Subwatershed
- Transportation
- Water and Wastewater
- Phase 1 and 2 Municipal Class EA

## **Planning Process For The FUA**

The Conceptual Master Plan will satisfy Master Plans component (Phase 1 and 2) of Municipal Class Environmental Assessment (EA) process