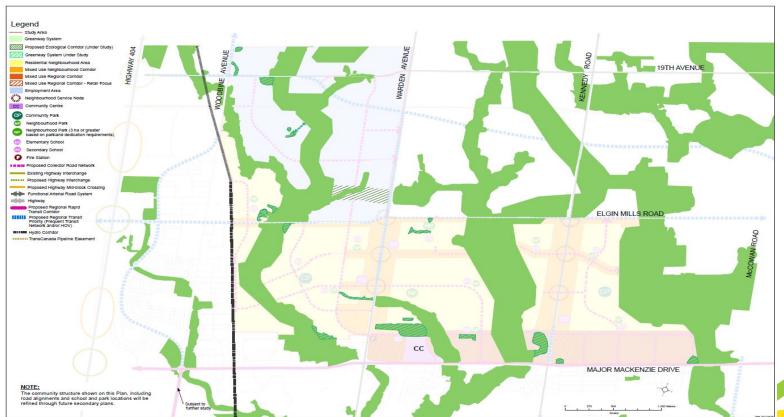

#### The Future Urban Area

Located north of Major Mackenzie Drive, east of Woodbine Avenue

New employment lands (teal) – 275 ha (680 ac)

New neighbourhood lands (brown) – 700 ha (1,730 ac)

Greenway System (green) – protected natural heritage system

## **Principles/Parameters**

Protecting and enhancing the natural environment

Building compact, complete communities

Maintaining a vibrant and competitive economy

Increasing travel options

Adopting 'green' infrastructure and development standards