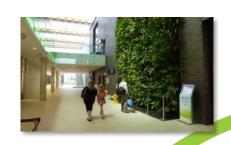

#### The Future Urban Area

Located north of Major Mackenzie Drive, east of Woodbine Avenue

New employment lands (teal) – 275 ha (680 ac)

New neighbourhood lands (brown) – 700 ha (1,730 ac)

Greenway System (green) – protected natural heritage system

Open Space Network and Neighbourhood Structure Plan