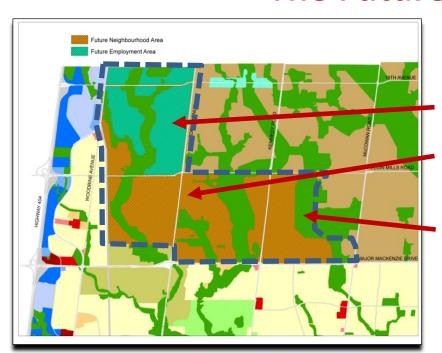

#### The Future Urban Area

Located north of Major Mackenzie Drive, east of Woodbine Avenue

New employment lands (teal) – 275 ha (680 ac)

New neighbourhood lands (brown) – 700 ha (1,730 ac)

Greenway System (green) – protected natural heritage system

#### FUA to accommodate:

- 45,000 population (14,000 units)
- 16,000-18,000 jobs