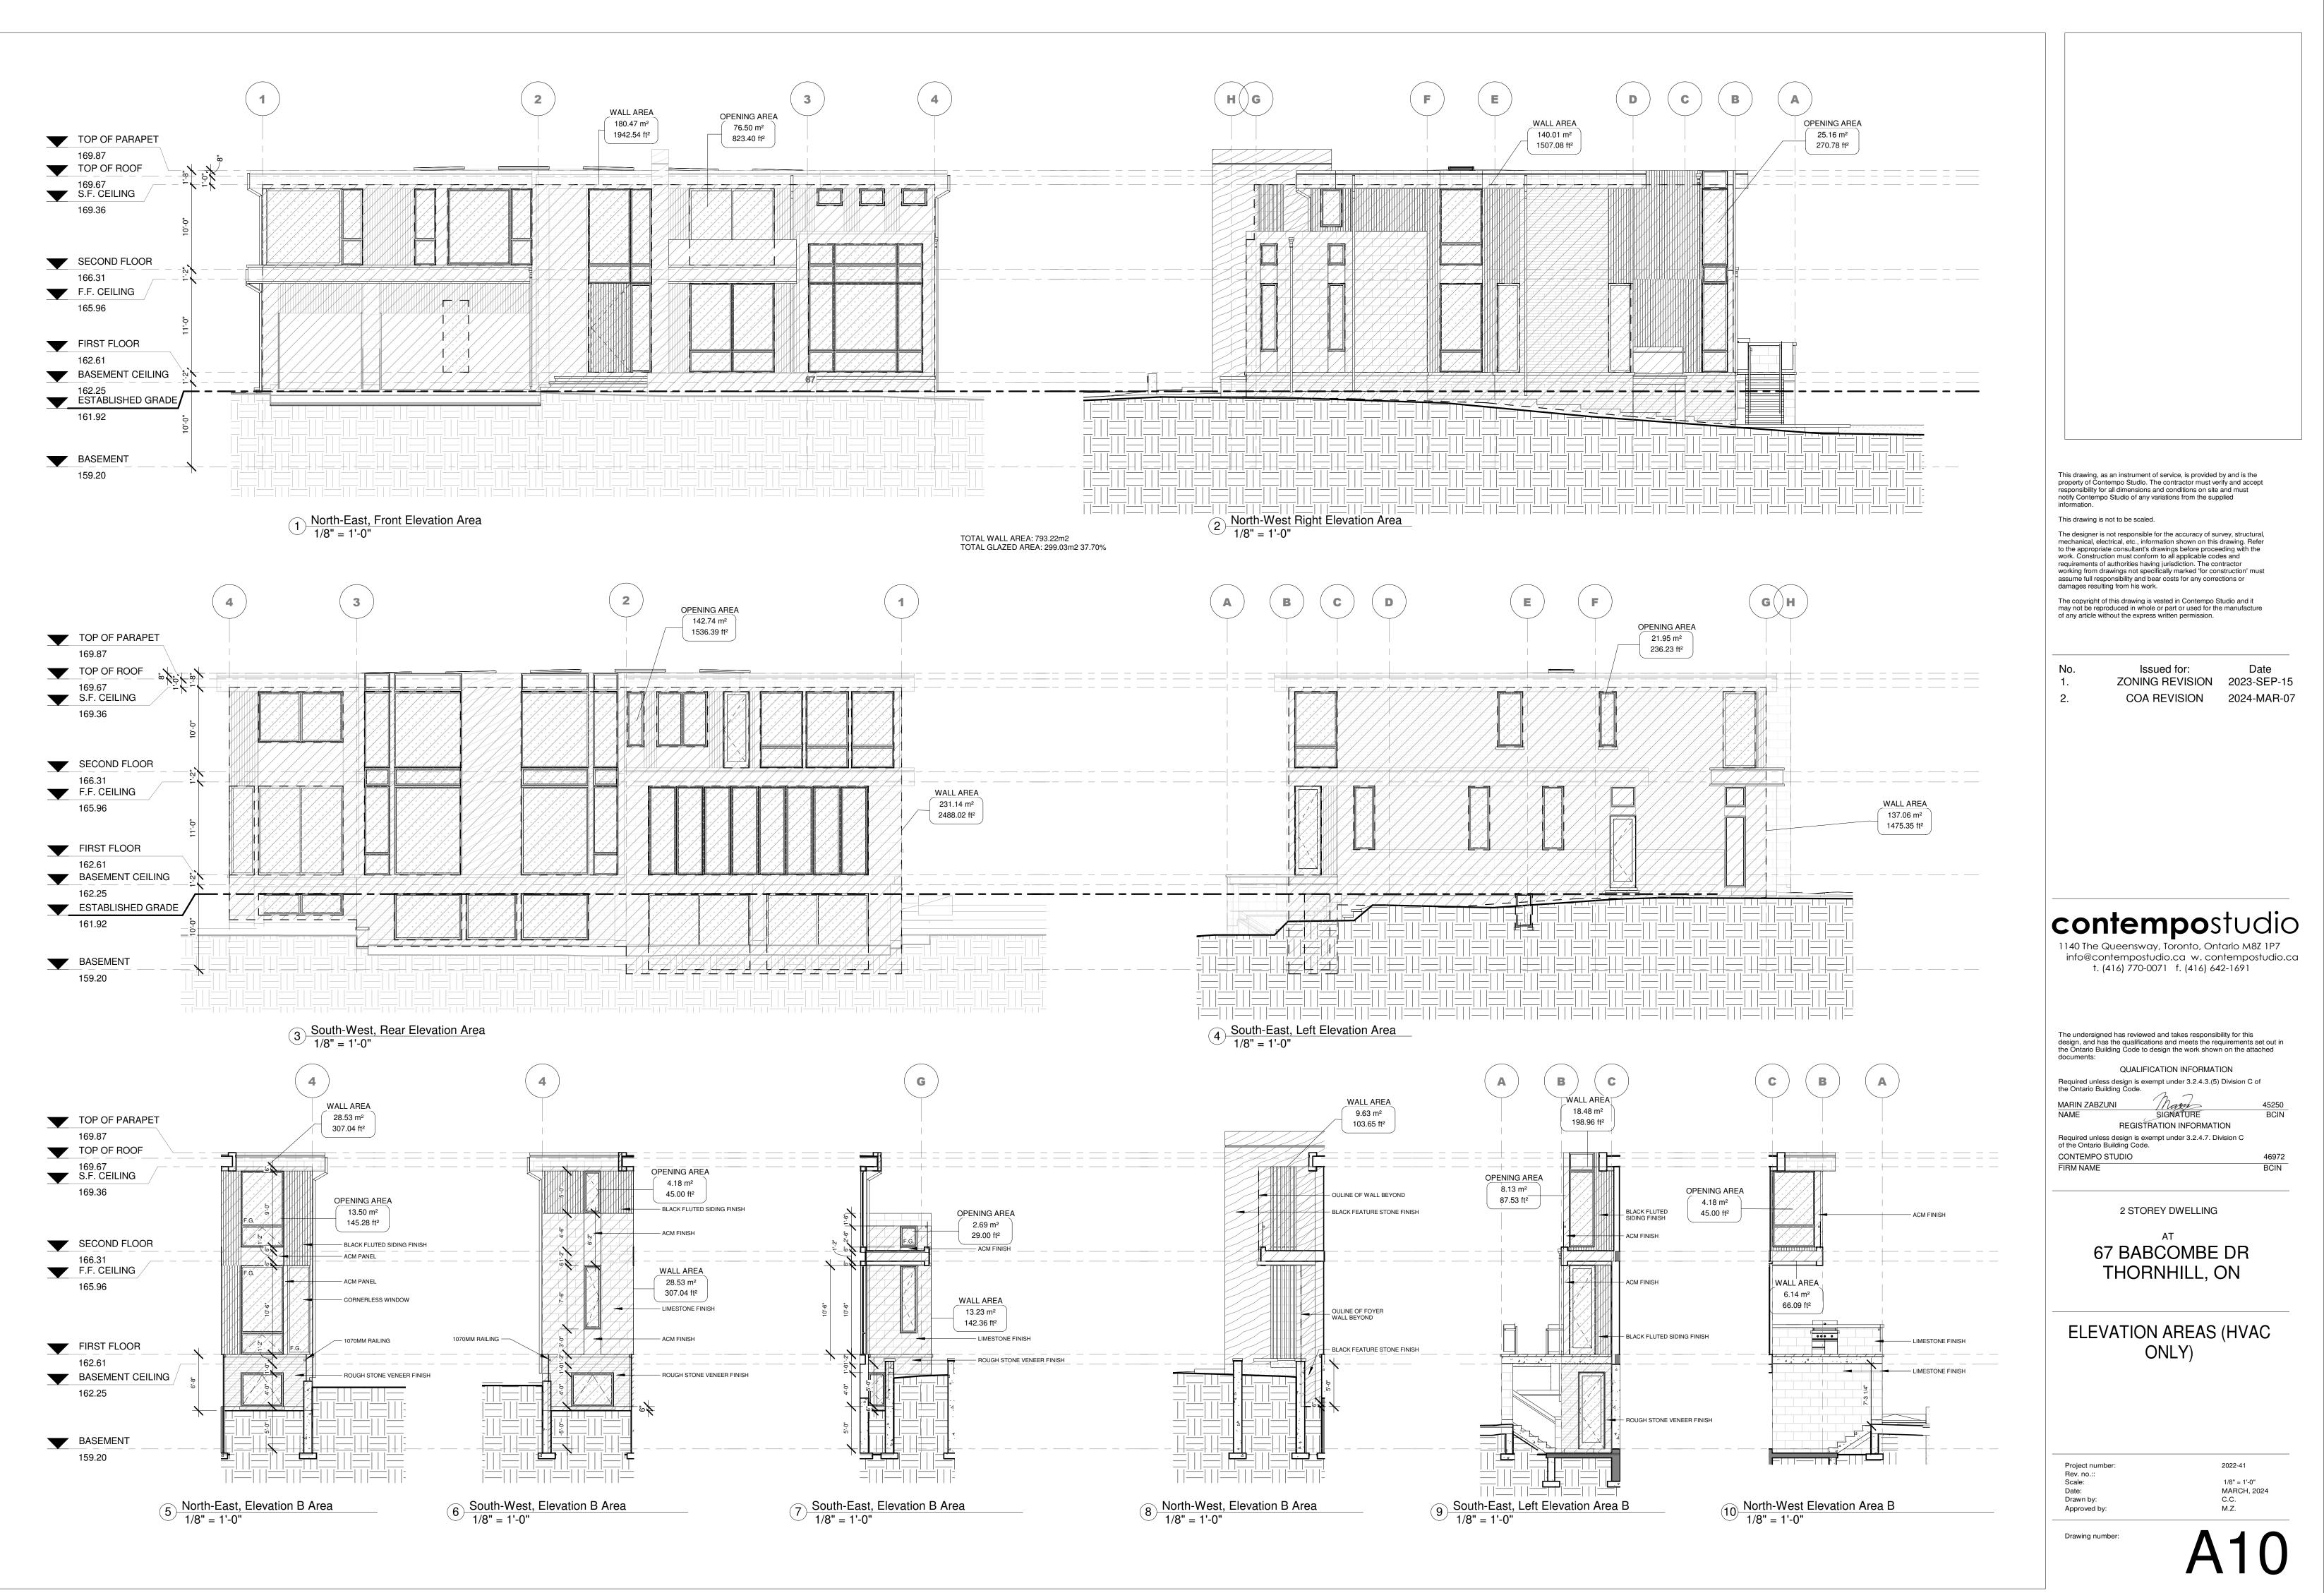

Sheet List

| Sheet<br>Number | Sheet Name                  |
|-----------------|-----------------------------|
| A0              | COVER PAGE                  |
| A1              | SITE PLAN                   |
| A2              | BASEMENT PLAN               |
| A3              | FIRST FLOOR PLAN            |
| A4              | SECOND FLOOR PLAN           |
| A5              | ROOF PLAN                   |
| A6              | FRONT ELEVATION             |
| A7              | RIGHT ELEVATION             |
| A8              | REAR ELEVATION              |
| A9              | LEFT ELEVATION              |
| A10             | ELEVATION AREAS (HVAC ONLY) |
| A11             | WINDOW SCHEDULE             |
| A12             | SECTION                     |
| A13             | SECTION                     |
| A14             | SECTION                     |
| A15             | SECTION                     |
| A16             | DETAILS                     |
| A17             | DETAILS                     |
| A18             | DETAILS                     |
| A19             | 3D VIEW                     |
| A20             | 3D VIEW                     |