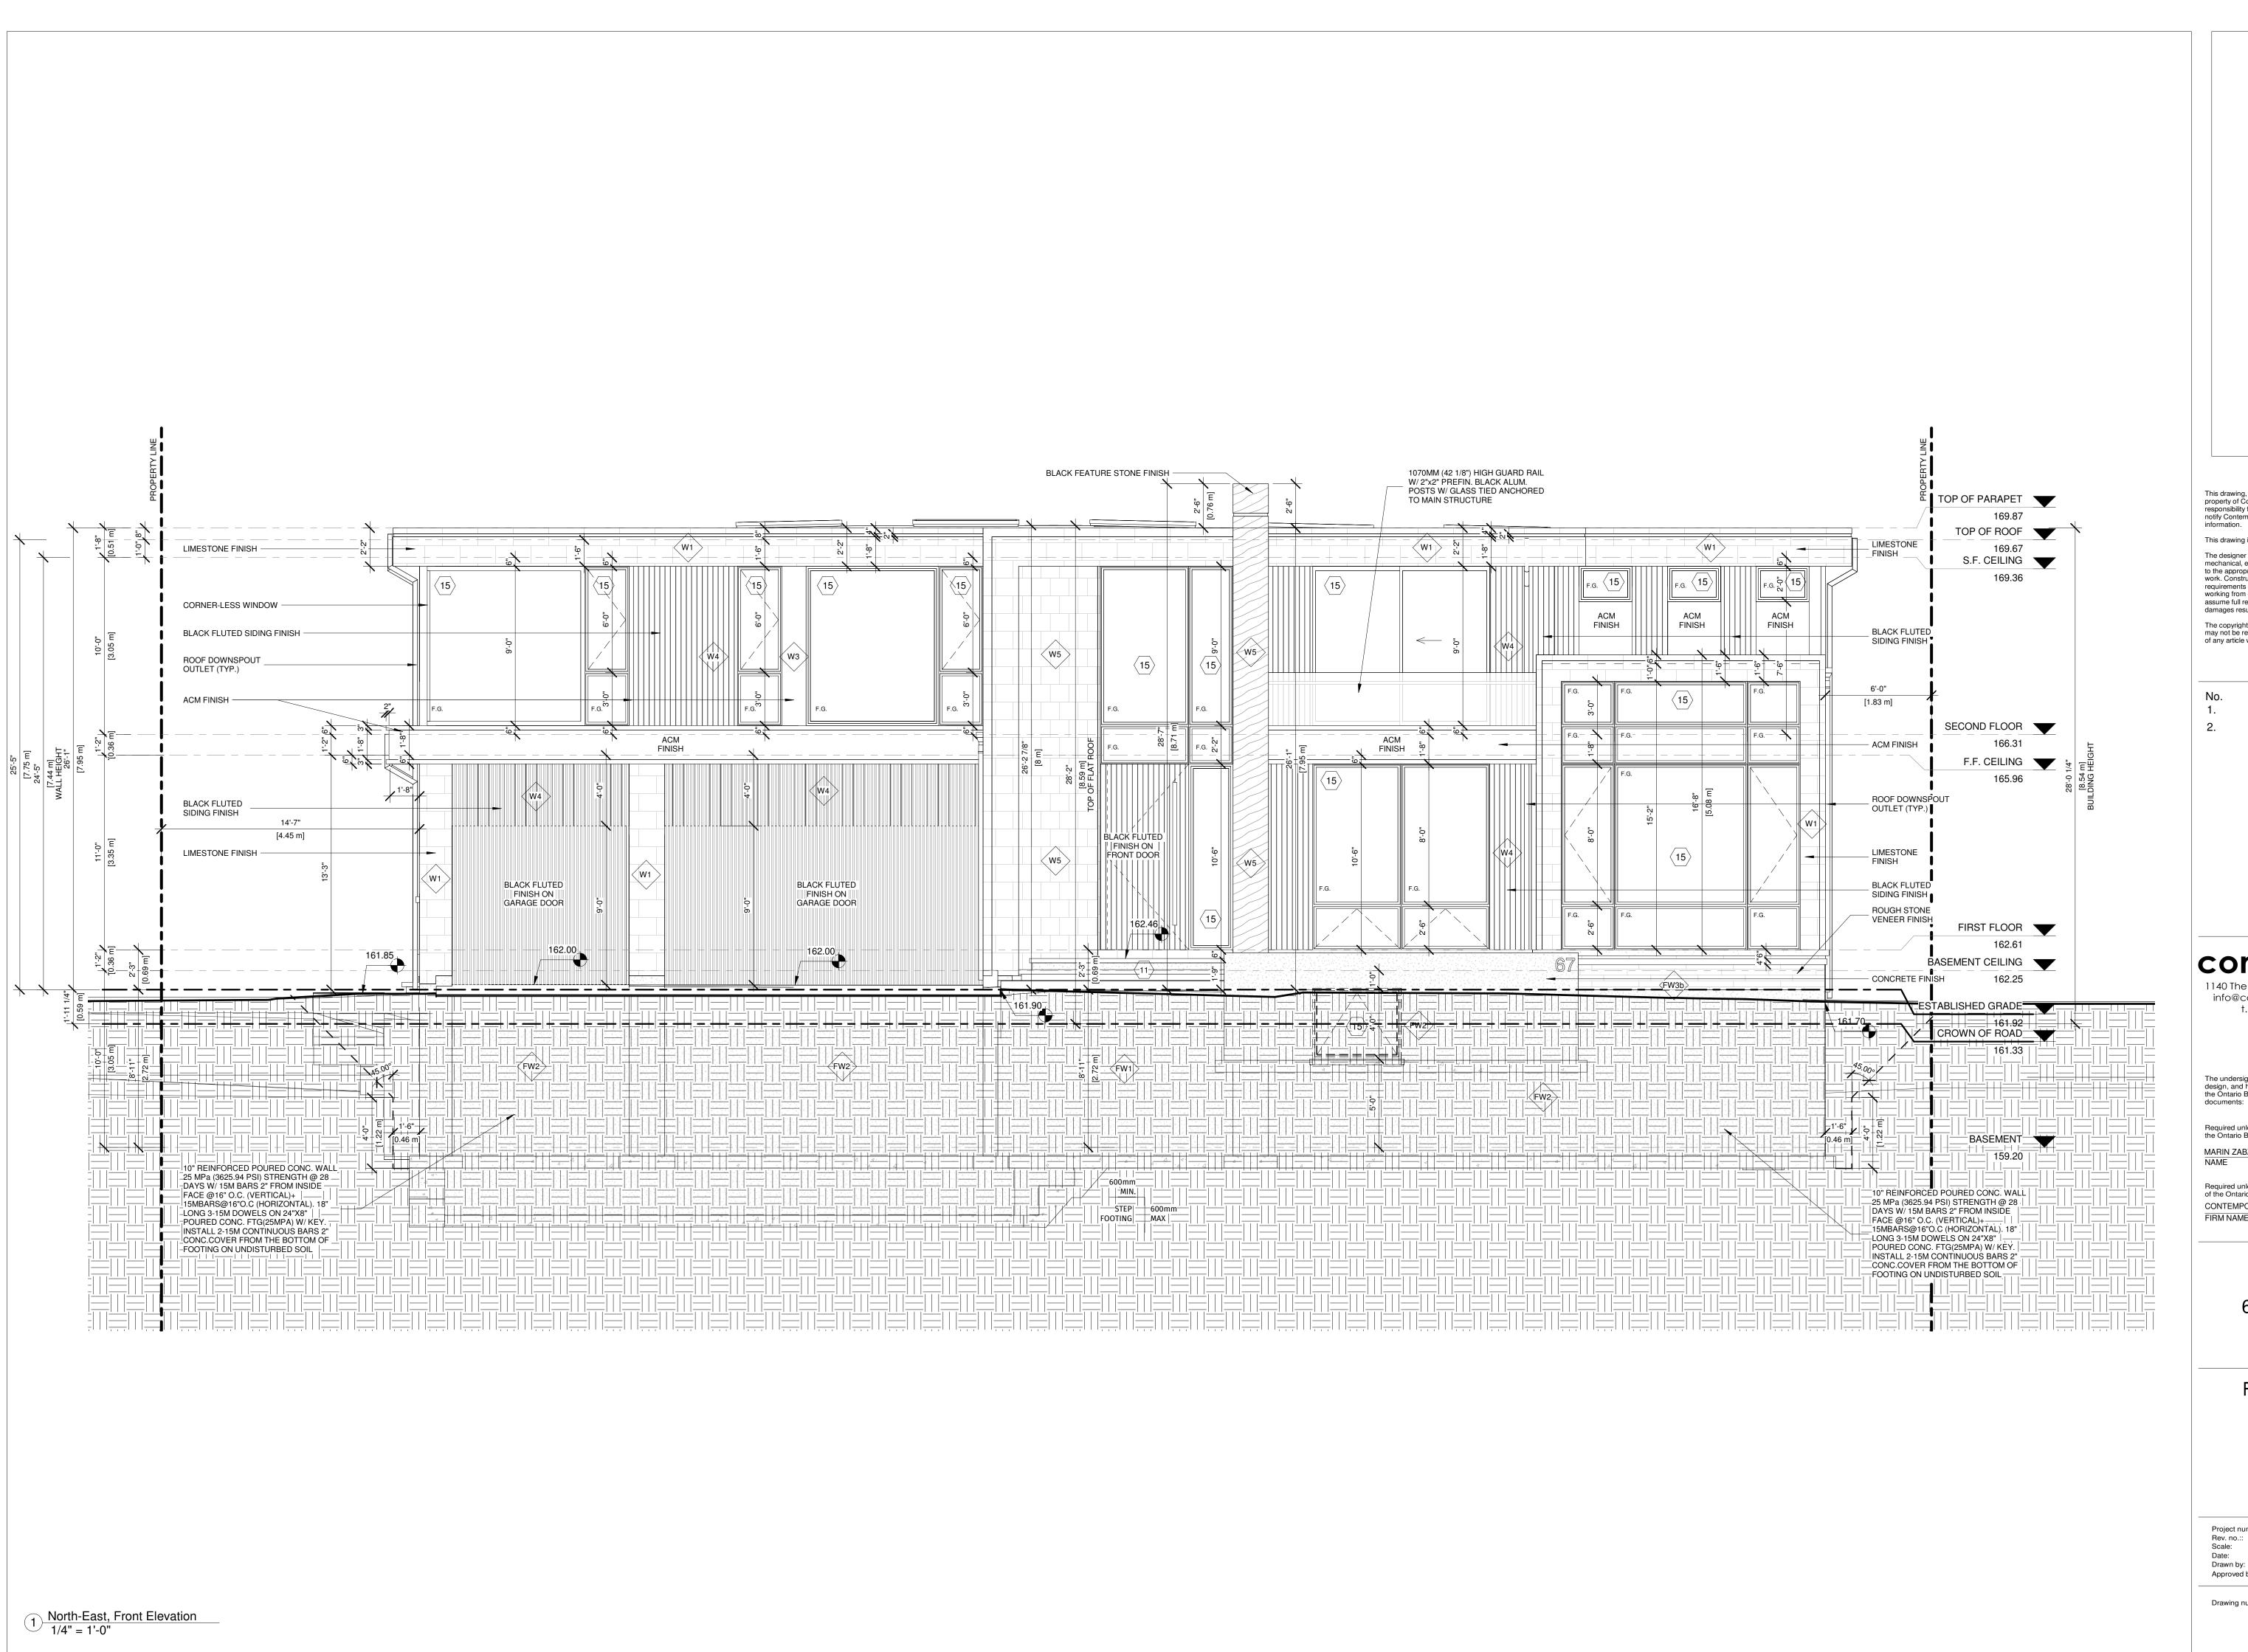

HVAC CONSULTANT

C:\Architecture\CONTEMPOSTUDIO\2023\7. 67 BABCOMBE DR\5. WORKING DRAWINGS\67 BABCOMBE DR - WORKING DRAWINGS 2024.02.28.rvt

| property of Čonte<br>responsibility for a<br>notify Contempo<br>information.<br>This drawing is no<br>The designer is n<br>mechanical, elect          | ot responsible for the accur<br>rical, etc., information show                                                                                                                                                                                                                           | r must verify and acce<br>is on site and must<br>n the supplied<br>acy of survey, structur<br>n on this drawing. Re                     | pt<br>ral,<br>fer       |
|-------------------------------------------------------------------------------------------------------------------------------------------------------|-----------------------------------------------------------------------------------------------------------------------------------------------------------------------------------------------------------------------------------------------------------------------------------------|-----------------------------------------------------------------------------------------------------------------------------------------|-------------------------|
| work. Construction<br>requirements of a<br>working from draw<br>assume full respond<br>damages resulting<br>The copyright of the<br>may not be repro- | e consultant's drawings befo<br>on must conform to all applic<br>uthorities having jurisdiction<br>wings not specifically marke<br>onsibility and bear costs for a<br>g from his work.<br>this drawing is vested in Cor<br>duced in whole or part or us<br>out the express written pern | cable codes and<br>i. The contractor<br>d 'for construction' mi-<br>any corrections or<br>htempo Studio and it<br>ced for the manufactu | ust                     |
| No.<br>1.<br>2.                                                                                                                                       | Issued for:<br>ZONING REVIS<br>COA REVISIO                                                                                                                                                                                                                                              | ION 2023-                                                                                                                               | ate<br>SEP-15<br>MAR-07 |
| 1140 The Q<br>info@con<br>t. (4                                                                                                                       | tempostudio.ca<br>16) 770-0071 f. (4                                                                                                                                                                                                                                                    | o, Ontario M8<br>w. contempo:<br>16) 642-1691                                                                                           | Z 1P7                   |
| design, and has<br>the Ontario Build<br>documents:                                                                                                    | d has reviewed and takes r<br>the qualifications and mee<br>ling Code to design the wo<br>QUALIFICATION INF<br>design is exempt under 3.<br>ling Code.                                                                                                                                  | ts the requirements s<br>ork shown on the atta<br>ORMATION                                                                              | ached                   |
| MARIN ZABZUI<br>NAME<br>Required unless<br>of the Ontario Bu<br>CONTEMPO S                                                                            | SIGNATUR<br>REGISTRATION INFO<br>design is exempt under 3.<br>uilding Code.                                                                                                                                                                                                             |                                                                                                                                         | 45250<br>BCIN<br>46972  |
| FIRM NAME                                                                                                                                             | 2 STOREY DWE                                                                                                                                                                                                                                                                            |                                                                                                                                         | BCIN                    |
|                                                                                                                                                       | AT<br>BABCON<br>HORNHIL                                                                                                                                                                                                                                                                 | IBE DR                                                                                                                                  |                         |
| FF                                                                                                                                                    | RONT ELEV                                                                                                                                                                                                                                                                               | 'ATION                                                                                                                                  |                         |
| Project numbe<br>Rev. no.::<br>Scale:<br>Date:<br>Drawn by:                                                                                           | er:                                                                                                                                                                                                                                                                                     | 2022-41<br>1/4" = 1'-0"<br>MARCH, 2<br>C.C.                                                                                             | 024                     |
| Approved by:<br>Drawing numb                                                                                                                          | per:                                                                                                                                                                                                                                                                                    | M.Z.                                                                                                                                    | 6                       |

> 2022-41 As indicated MARCH, 2024 C.C. M.Z.

| LIMESTONE FINISH BLACK FLUTED SIDING FINISH CORNERLESS WINDOW ROUGH STONE VENEER FINISH ACM FINISH ACM FINISH ACM FINISH LIMESTONE FINISH LIMESTONE FINISH BLACK FEATURE STONE FINISH LOCKABLE 20 MIN. F.R.R. MTL. DOOR & FRAMES EQUIPPED W/ SELF CLOSER AND LATHING DEVICE (U.L.C. LABELLED) CONCRETE FINISH       | <text><text><text><text><text><text></text></text></text></text></text></text>                                                                                                                                                                                                                                                                                                                                                                                                                                                                                                                                                                                                                                                                                                                                                                                                                                                                                                                                                                                                                                                                                                                                                                                                             |
|---------------------------------------------------------------------------------------------------------------------------------------------------------------------------------------------------------------------------------------------------------------------------------------------------------------------|--------------------------------------------------------------------------------------------------------------------------------------------------------------------------------------------------------------------------------------------------------------------------------------------------------------------------------------------------------------------------------------------------------------------------------------------------------------------------------------------------------------------------------------------------------------------------------------------------------------------------------------------------------------------------------------------------------------------------------------------------------------------------------------------------------------------------------------------------------------------------------------------------------------------------------------------------------------------------------------------------------------------------------------------------------------------------------------------------------------------------------------------------------------------------------------------------------------------------------------------------------------------------------------------|
| To REINFORCED POURED CONC. WALL<br>25 MPa (3625.94 PSI) STRENGTH @ 28<br>DAYS WI 15M BARS 2' FROM INSIDE<br>FACE @16' O.C. (HORIZONTAL). 18'<br>LONG 3-15M DOWELS ON 24''SR'<br>POURED CONC. FTG(25MPA) W/ KEY.<br>INSTALL 2-15M CONTINUOUS BARS 2'<br>CONC.COVER FROM THE BOTTOM OF<br>FOOTING ON UNDISTURBED SOIL | 140 The Queensway, Toronto, Ontario M82 IP7         Info@contempostudio.ca w. contempostudio.ca t. (416) 770-0071 f. (416) 642-1691         The undersigned has reviewed and takes responsibility for this design, and has the qualifications and meets the requirements set out in tached ocuments:         QUALIFICATION INFORMATION         Required unless design is exempt under 3.2.4.3.(5) Division C of the Ontario Building Code.         MAIN ZABZUNI       4520         MAME       SIGNATURE         BCIN       BCIN         Required unless design is exempt under 3.2.4.7. Division C of the Ontario Building Code.       BCIN         NAME       SIGNATURE       BCIN         Required unless design is exempt under 3.2.4.7. Division C of the Ontario Building Code.       BCIN         REGISTRATION INFORMATION       Required unless design is exempt under 3.2.4.7. Division C of the Ontario Building Code.       BCIN         CONTEMPO STUDIO       46972       EIN         FIRM NAME       BCIN       BCIN         LESTOREY DWELLING       AGT       AGT         BCINDAL       AT       AT         BCINDAL       AT       AT |
|                                                                                                                                                                                                                                                                                                                     | Project number: 2022-41<br>Rev. no.:: 1<br>Scale: 1/4" = 1'-0"<br>Date: MARCH, 2024<br>Drawn by: C.C.<br>Approved by: M.Z.<br>Drawing number: MARCH, 2024                                                                                                                                                                                                                                                                                                                                                                                                                                                                                                                                                                                                                                                                                                                                                                                                                                                                                                                                                                                                                                                                                                                                  |