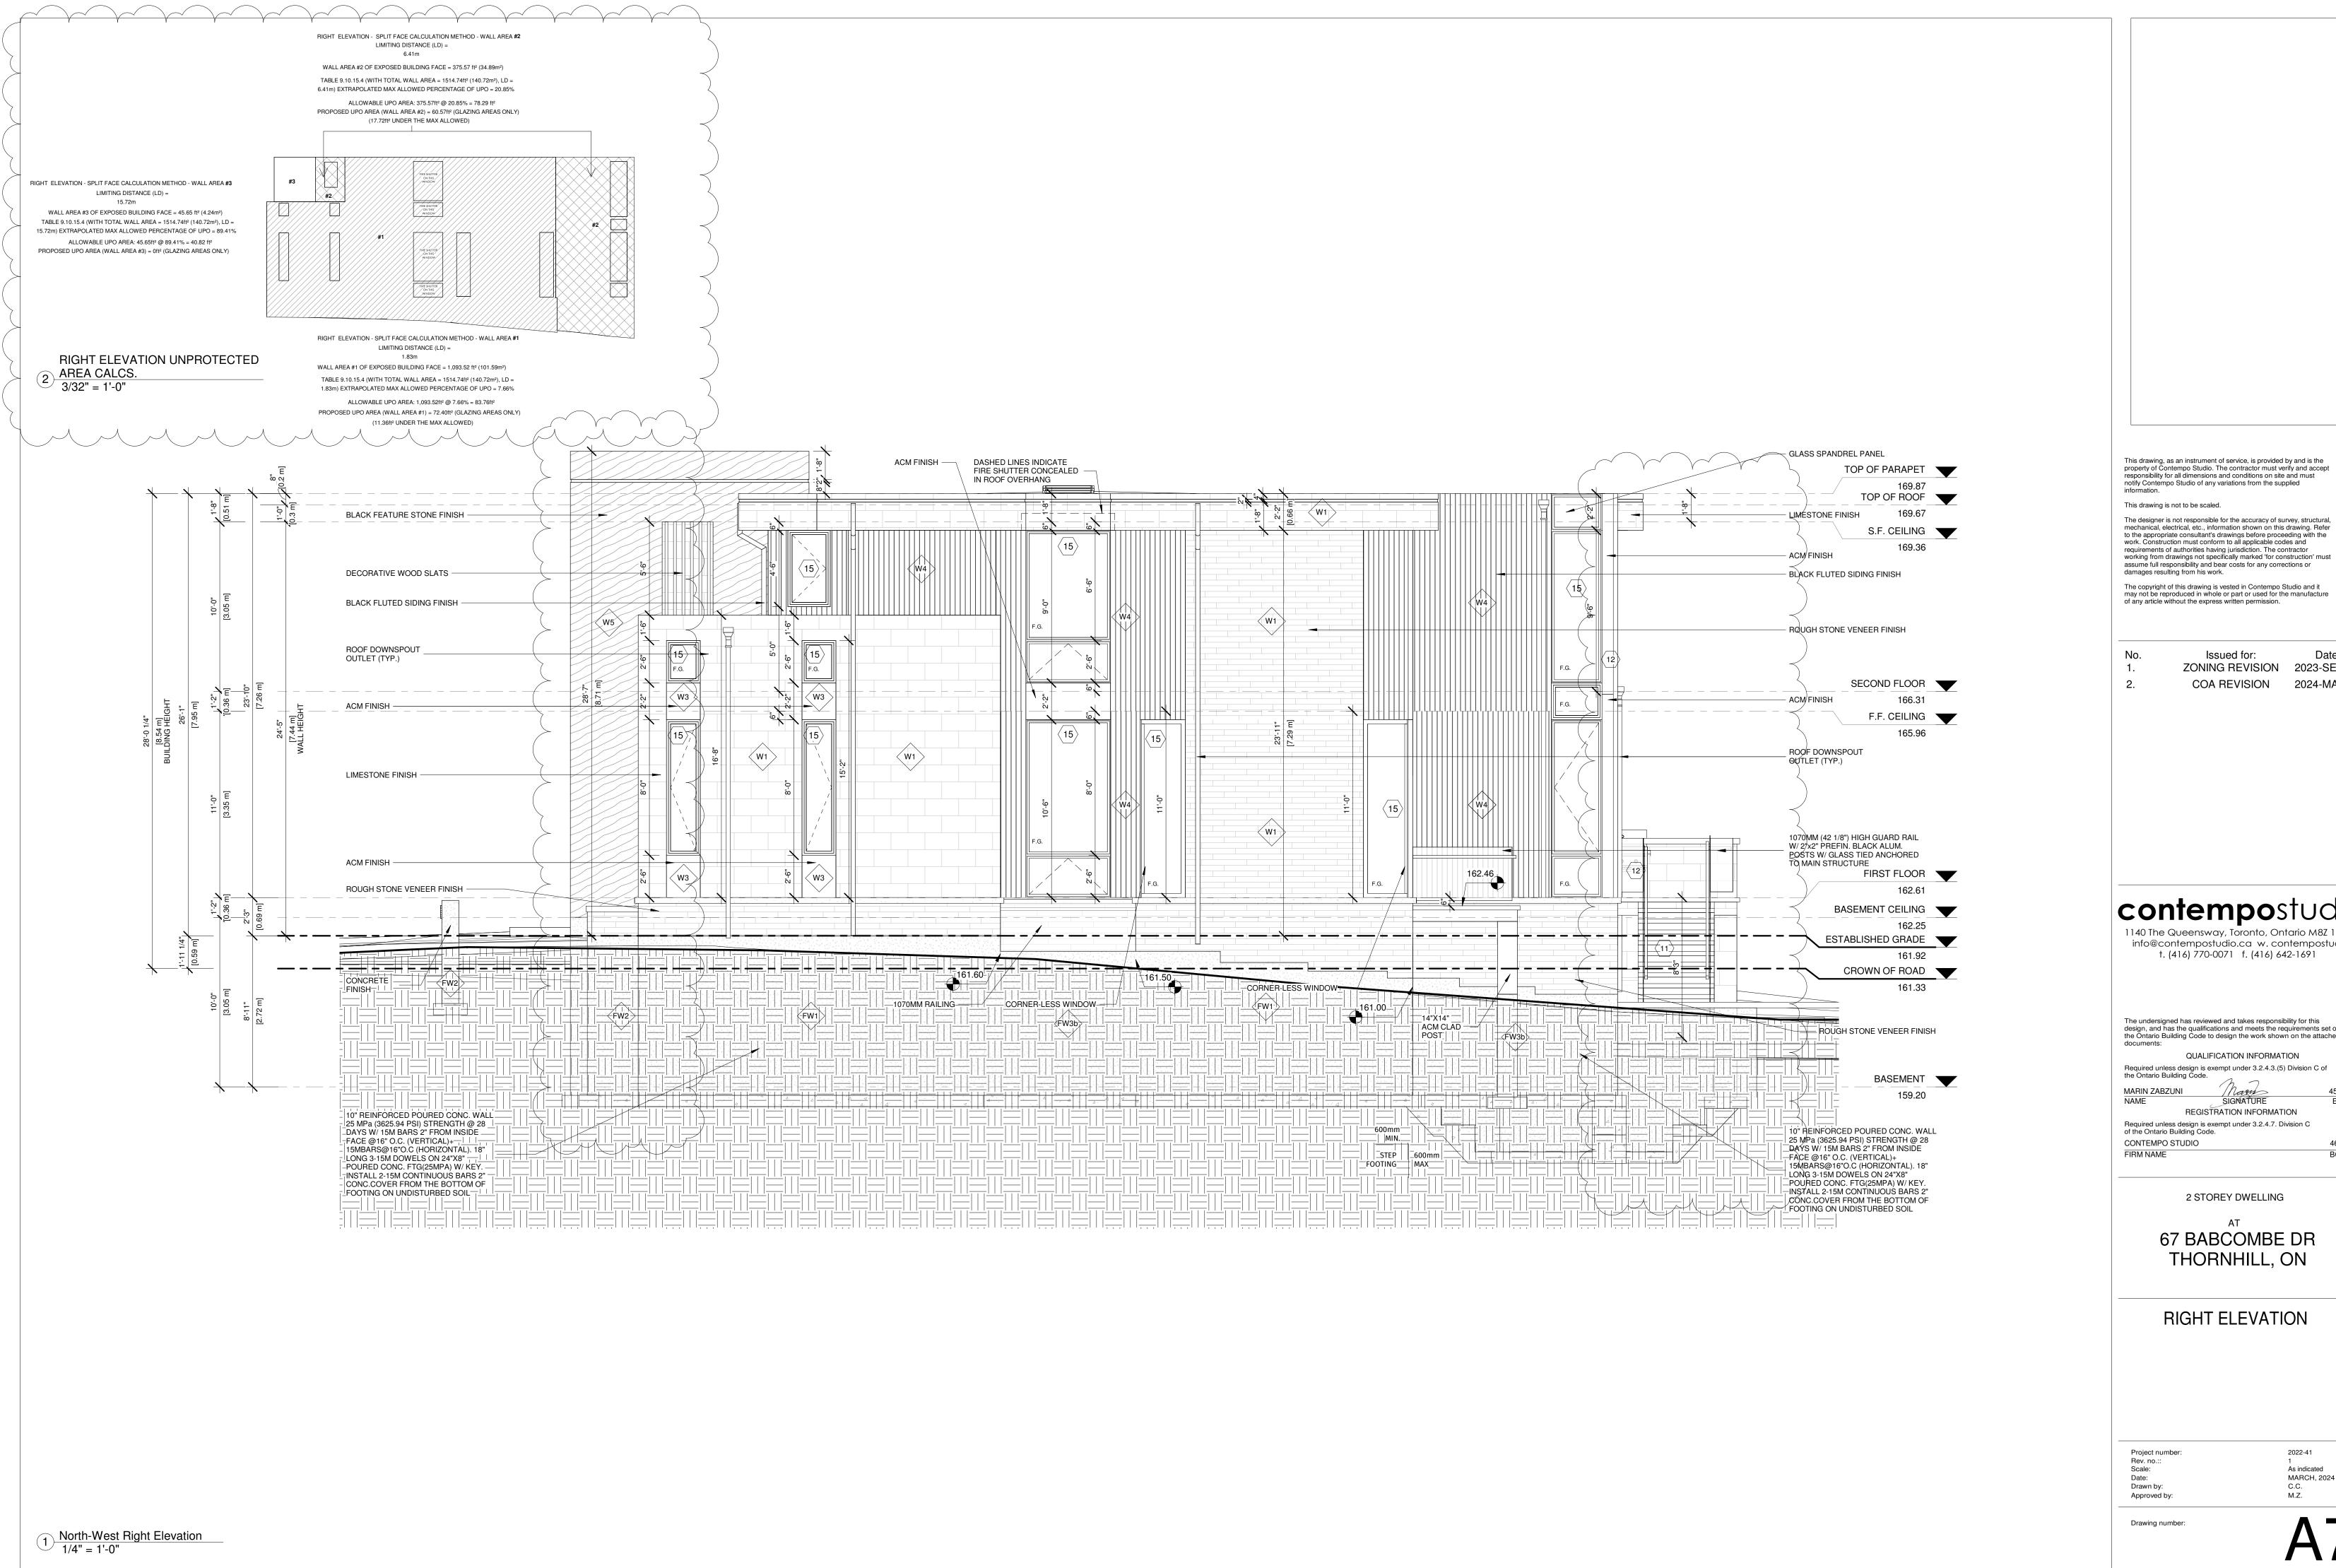

Issued for: Date ZONING REVISION 2023-SEP-15 COA REVISION 2024-MAR-07 **contempo**studio 1140 The Queensway, Toronto, Ontario M8Z 1P7 info@contempostudio.ca w. contempostudio.ca t. (416) 770-0071 f. (416) 642-1691 The undersigned has reviewed and takes responsibility for this design, and has the qualifications and meets the requirements set out in the Ontario Building Code to design the work shown on the attached QUALIFICATION INFORMATION Required unless design is exempt under 3.2.4.3.(5) Division C of  $\sim$ 45250 SIGNATURE BCIN REGISTRATION INFORMATION Required unless design is exempt under 3.2.4.7. Division C of the Ontario Building Code. 46972 BCIN 2 STOREY DWELLING AT 67 BABCOMBE DR THORNHILL, ON **RIGHT ELEVATION** 

> 2022-41 As indicated MARCH, 2024 C.C. M.Z.

| LIMESTONE FINISH BLACK FLUTED SIDING FINISH CORNERLESS WINDOW ROUGH STONE VENEER FINISH ACM FINISH ACM FINISH ACM FINISH LIMESTONE FINISH LIMESTONE FINISH BLACK FEATURE STONE FINISH LOCKABLE 20 MIN. F.R.R. MTL. DOOR & FRAMES EQUIPPED W/ SELF CLOSER AND LATHING DEVICE (U.L.C. LABELLED) CONCRETE FINISH       | <text><text><text><text><text><text></text></text></text></text></text></text>                                                                                                                                                                                                                                                                                                                                                                                                                                                                                                                                                                                                                                                                                                                                                                                                                                                                                                                                                                                                                                                                                                                                                                                                             |
|---------------------------------------------------------------------------------------------------------------------------------------------------------------------------------------------------------------------------------------------------------------------------------------------------------------------|--------------------------------------------------------------------------------------------------------------------------------------------------------------------------------------------------------------------------------------------------------------------------------------------------------------------------------------------------------------------------------------------------------------------------------------------------------------------------------------------------------------------------------------------------------------------------------------------------------------------------------------------------------------------------------------------------------------------------------------------------------------------------------------------------------------------------------------------------------------------------------------------------------------------------------------------------------------------------------------------------------------------------------------------------------------------------------------------------------------------------------------------------------------------------------------------------------------------------------------------------------------------------------------------|
| To REINFORCED POURED CONC. WALL<br>25 MPa (3625.94 PSI) STRENGTH @ 28<br>DAYS WI 15M BARS 2' FROM INSIDE<br>FACE @16' O.C. (HORIZONTAL). 18'<br>LONG 3-15M DOWELS ON 24''SR'<br>POURED CONC. FTG(25MPA) W/ KEY.<br>INSTALL 2-15M CONTINUOUS BARS 2'<br>CONC.COVER FROM THE BOTTOM OF<br>FOOTING ON UNDISTURBED SOIL | 140 The Queensway, Toronto, Ontario M82 IP7         Info@contempostudio.ca w. contempostudio.ca t. (416) 770-0071 f. (416) 642-1691         The undersigned has reviewed and takes responsibility for this design, and has the qualifications and meets the requirements set out in tached ocuments:         QUALIFICATION INFORMATION         Required unless design is exempt under 3.2.4.3.(5) Division C of the Ontario Building Code.         MAIN ZABZUNI       4520         MAME       SIGNATURE         BCIN       BCIN         Required unless design is exempt under 3.2.4.7. Division C of the Ontario Building Code.       BCIN         NAME       SIGNATURE       BCIN         Required unless design is exempt under 3.2.4.7. Division C of the Ontario Building Code.       BCIN         REGISTRATION INFORMATION       Required unless design is exempt under 3.2.4.7. Division C of the Ontario Building Code.       BCIN         CONTEMPO STUDIO       46972       EIN         FIRM NAME       BCIN       BCIN         LESTOREY DWELLING       AGT       AGT         BCINDAL       AT       AT         BCINDAL       AT       AT |
|                                                                                                                                                                                                                                                                                                                     | Project number: 2022-41<br>Rev. no.:: 1<br>Scale: 1/4" = 1'-0"<br>Date: MARCH, 2024<br>Drawn by: C.C.<br>Approved by: M.Z.<br>Drawing number: MARCH, 2024                                                                                                                                                                                                                                                                                                                                                                                                                                                                                                                                                                                                                                                                                                                                                                                                                                                                                                                                                                                                                                                                                                                                  |