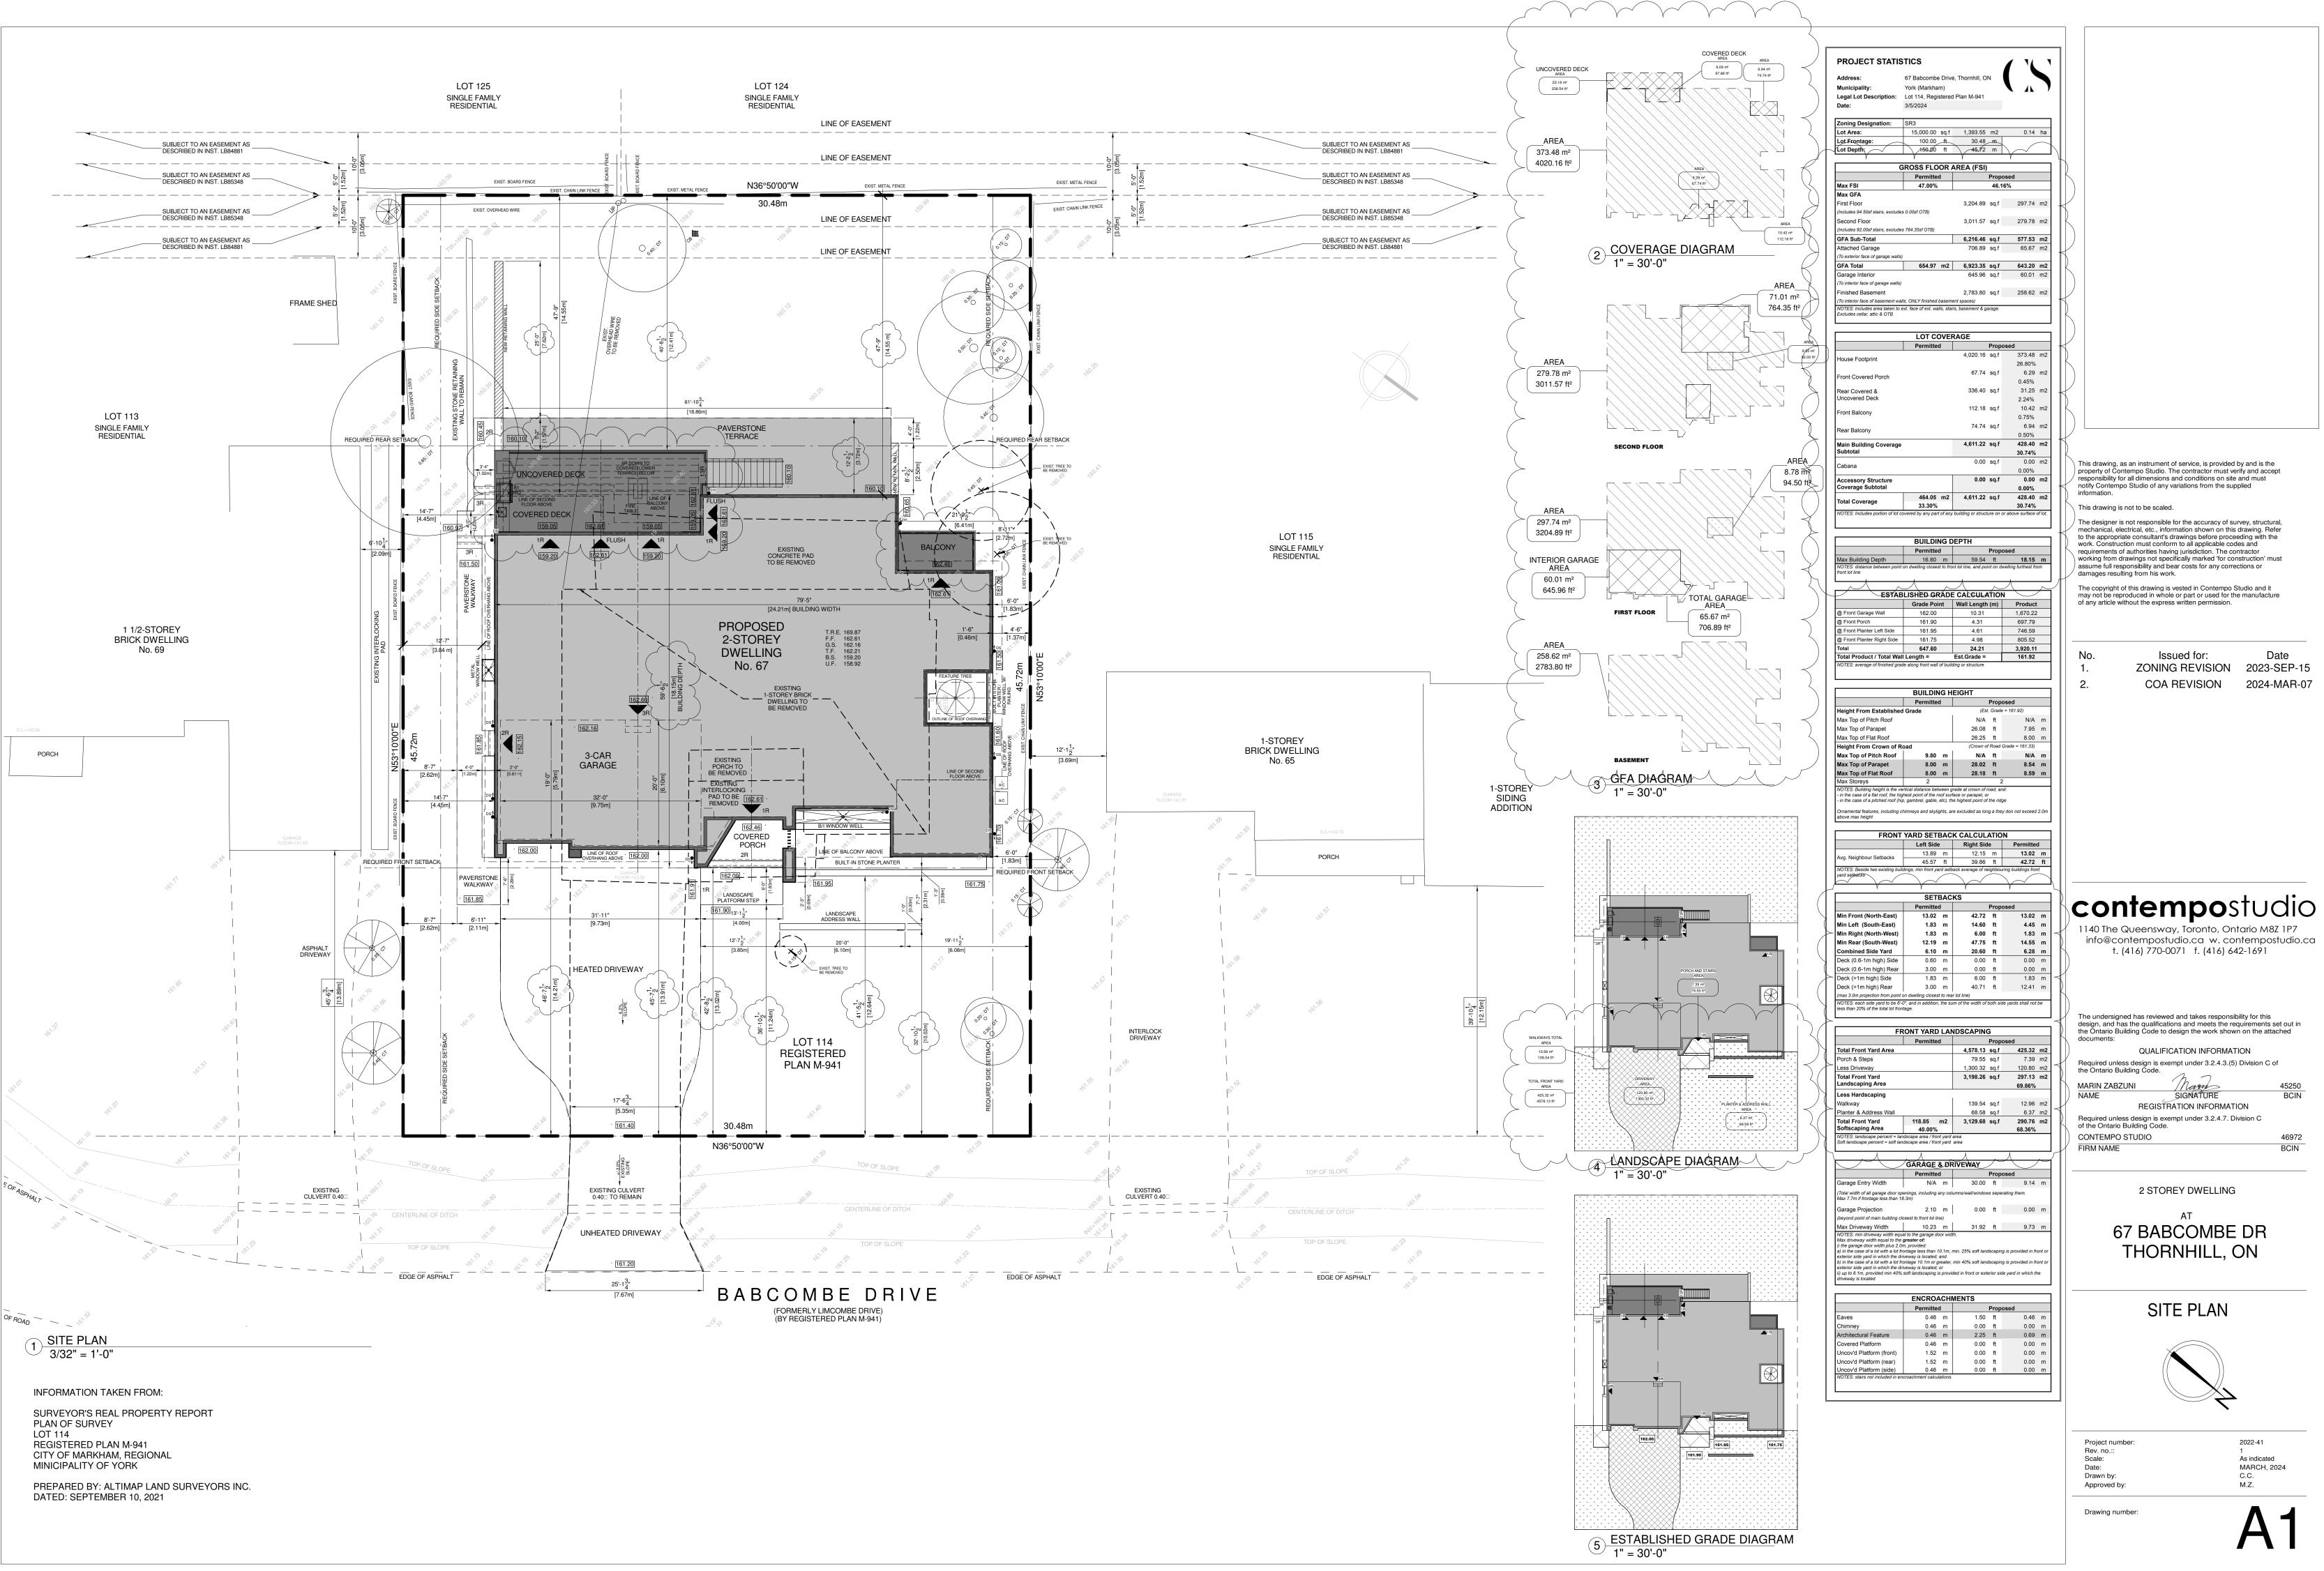

| ROOF PLAN                   |
| A6              | FRONT ELEVATION             |
| A7              | RIGHT ELEVATION             |
| A8              | REAR ELEVATION              |
| A9              | LEFT ELEVATION              |
| A10             | ELEVATION AREAS (HVAC ONLY) |
| A11             | WINDOW SCHEDULE             |
| A12             | SECTION                     |
| A13             | SECTION                     |
| A14             | SECTION                     |
| A15             | SECTION                     |
| A16             | DETAILS                     |
| A17             | DETAILS                     |
| A18             | DETAILS                     |
| A19             | 3D VIEW                     |
| A20             | 3D VIEW                     |

HVAC CONSULTANT



C:\Architecture\CONTEMPOSTUDIO\2023\7. 67 BABCOMBE DR\5. WORKING DRAWINGS\67 BABCOMBE DR - WORKING DRAWINGS 2024.02.28.rvt



| property of Čonte<br>responsibility for a<br>notify Contempo<br>information.<br>This drawing is no<br>The designer is n<br>mechanical, elect          | ot responsible for the accur<br>rical, etc., information show                                                                                                                                                                                                                           | r must verify and acce<br>is on site and must<br>n the supplied<br>acy of survey, structur<br>n on this drawing. Re                     | pt<br>ral,<br>fer       |
|-----------------------------------------------------------------------