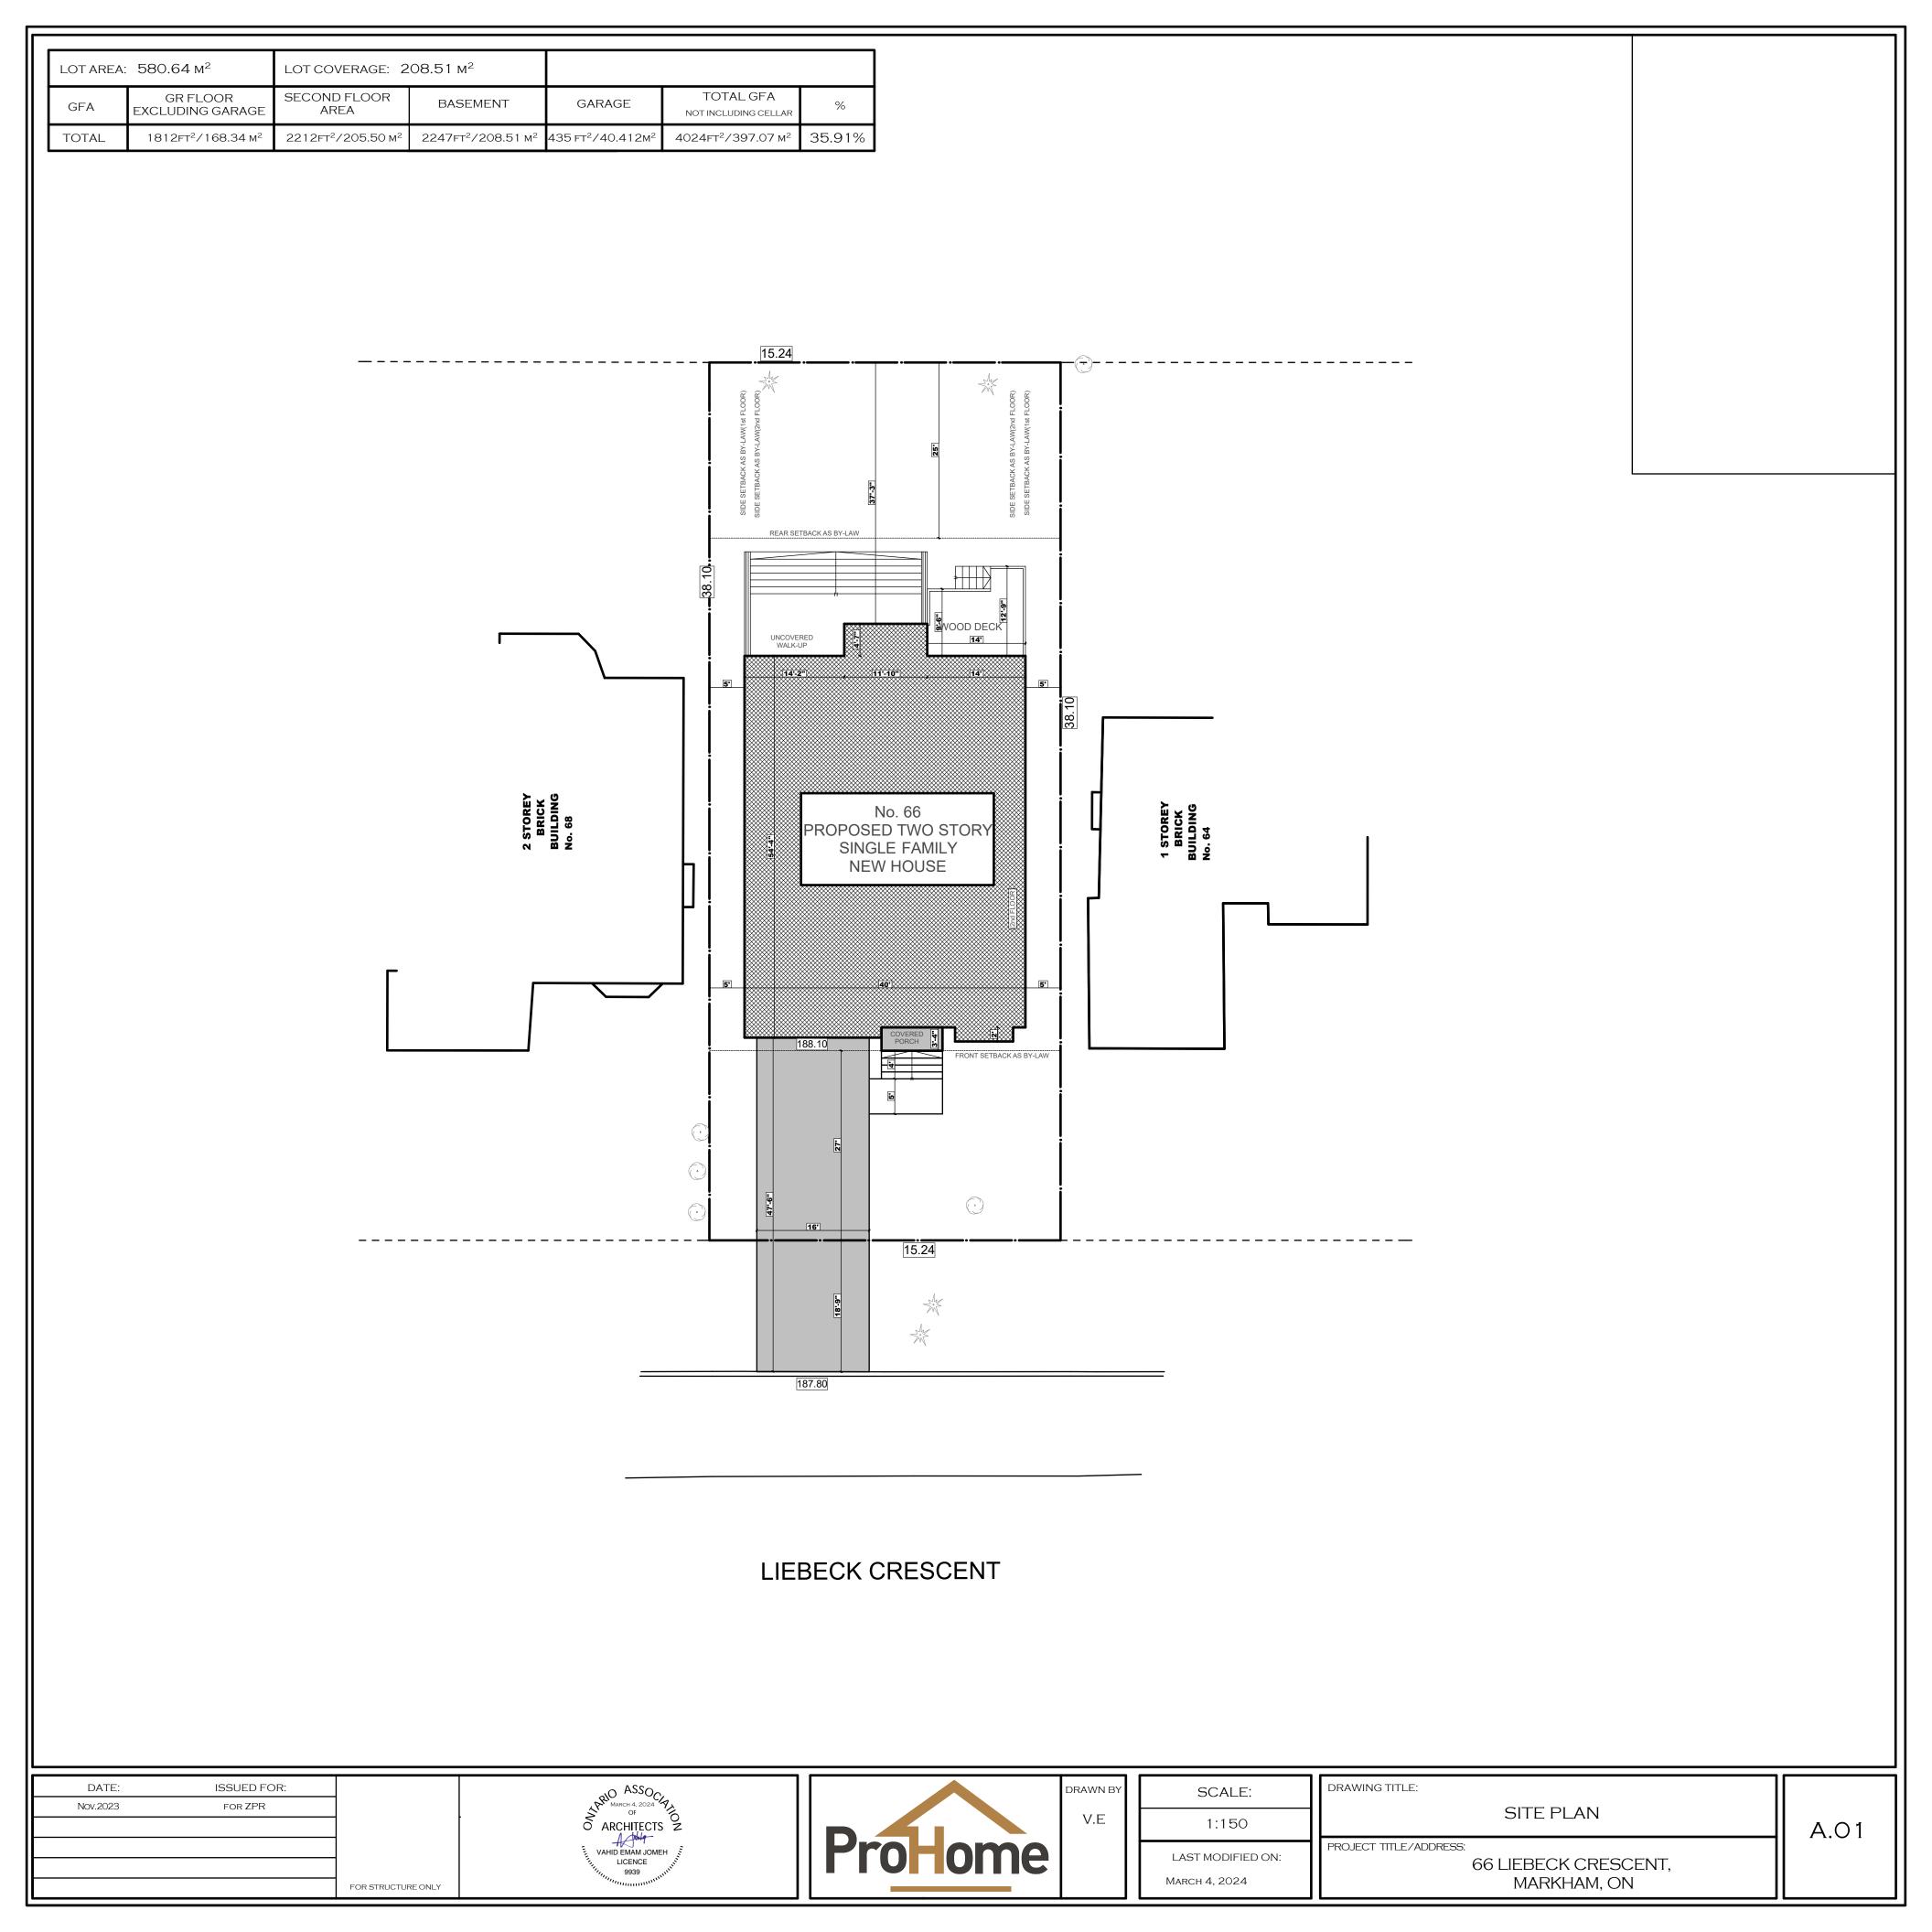

| DATE: ISSUED FOR:<br>Nov.2023 FOR ZPR | FOR STRUCTURE ONLY | DRAWN BY       SCALE:         V.E       3/16" = 1'-0"         LAST MODIFIED ON:       MARCH 4, 2024 | DRAWING TITLE:<br>FRONT ELEVATION A2.1 PROJECT TITLE/ADDRESS: 66 LIEBECK CRESCENT, MARKHAM, ON |
|---------------------------------------|--------------------|-----------------------------------------------------------------------------------------------------|------------------------------------------------------------------------------------------------|