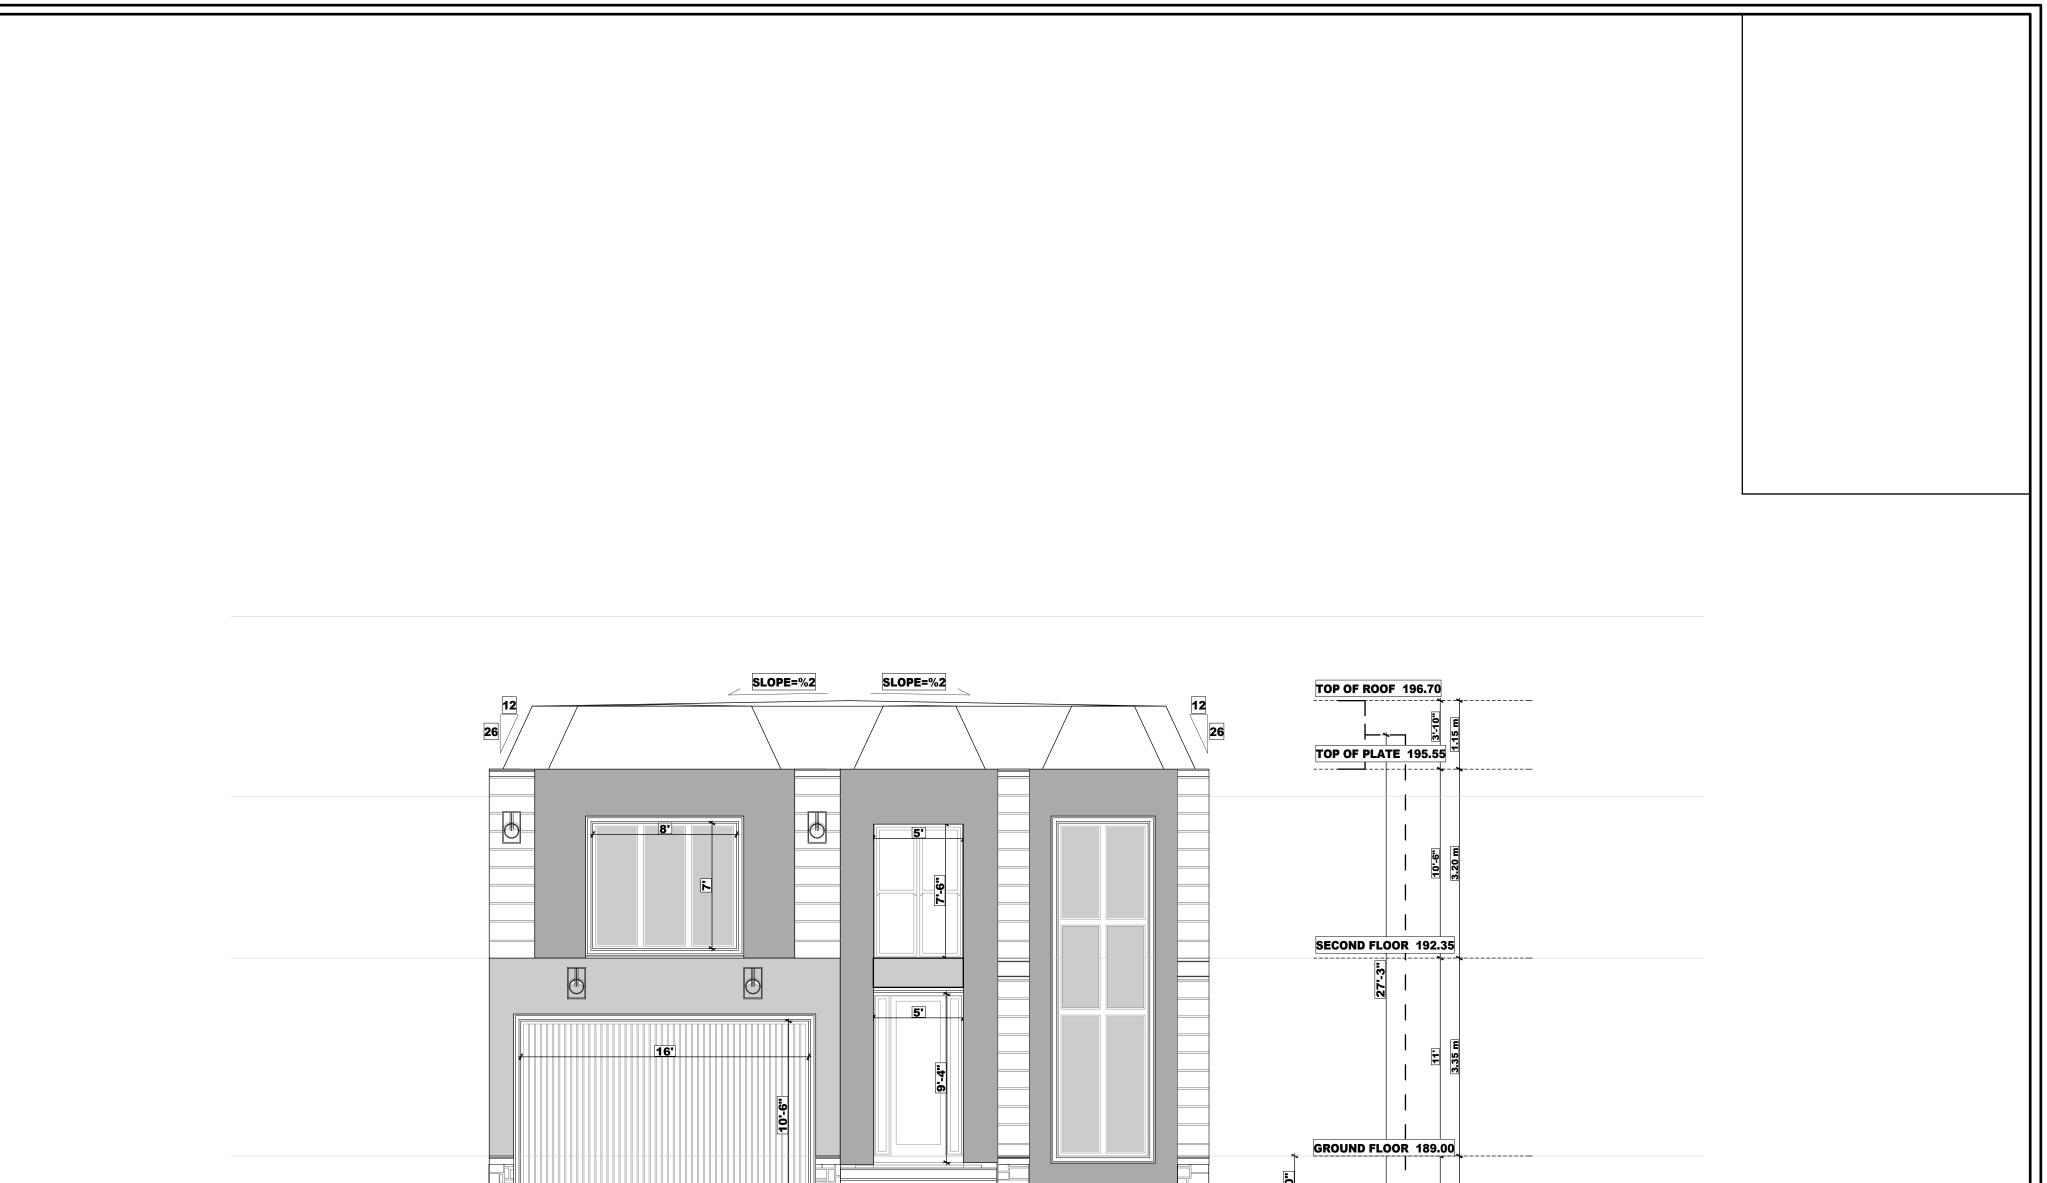

|                                       |            |                      | AVERAGE GRADE 187.85                                                                                                    |                                                               |      |
|---------------------------------------|------------|----------------------|-------------------------------------------------------------------------------------------------------------------------|---------------------------------------------------------------|------|
|                                       |            |                      |                                                                                                                         |                                                               |      |
| DATE: ISSUED FOR:<br>Nov.2023 FOR ZPR | CTURE ONLY | Profile drawn by V.E | SCALE:DRAWING TITLE:3/16'' = 1'-O''PROJECT TITLE/ADDRLAST MODIFIED ON:PROJECT TITLE/ADDRMARCH 4, 2024PROJECT TITLE/ADDR | REAR ELEVATION<br>ESS:<br>66 LIEBECK CRESCENT,<br>MARKHAM, ON | A2.2 |