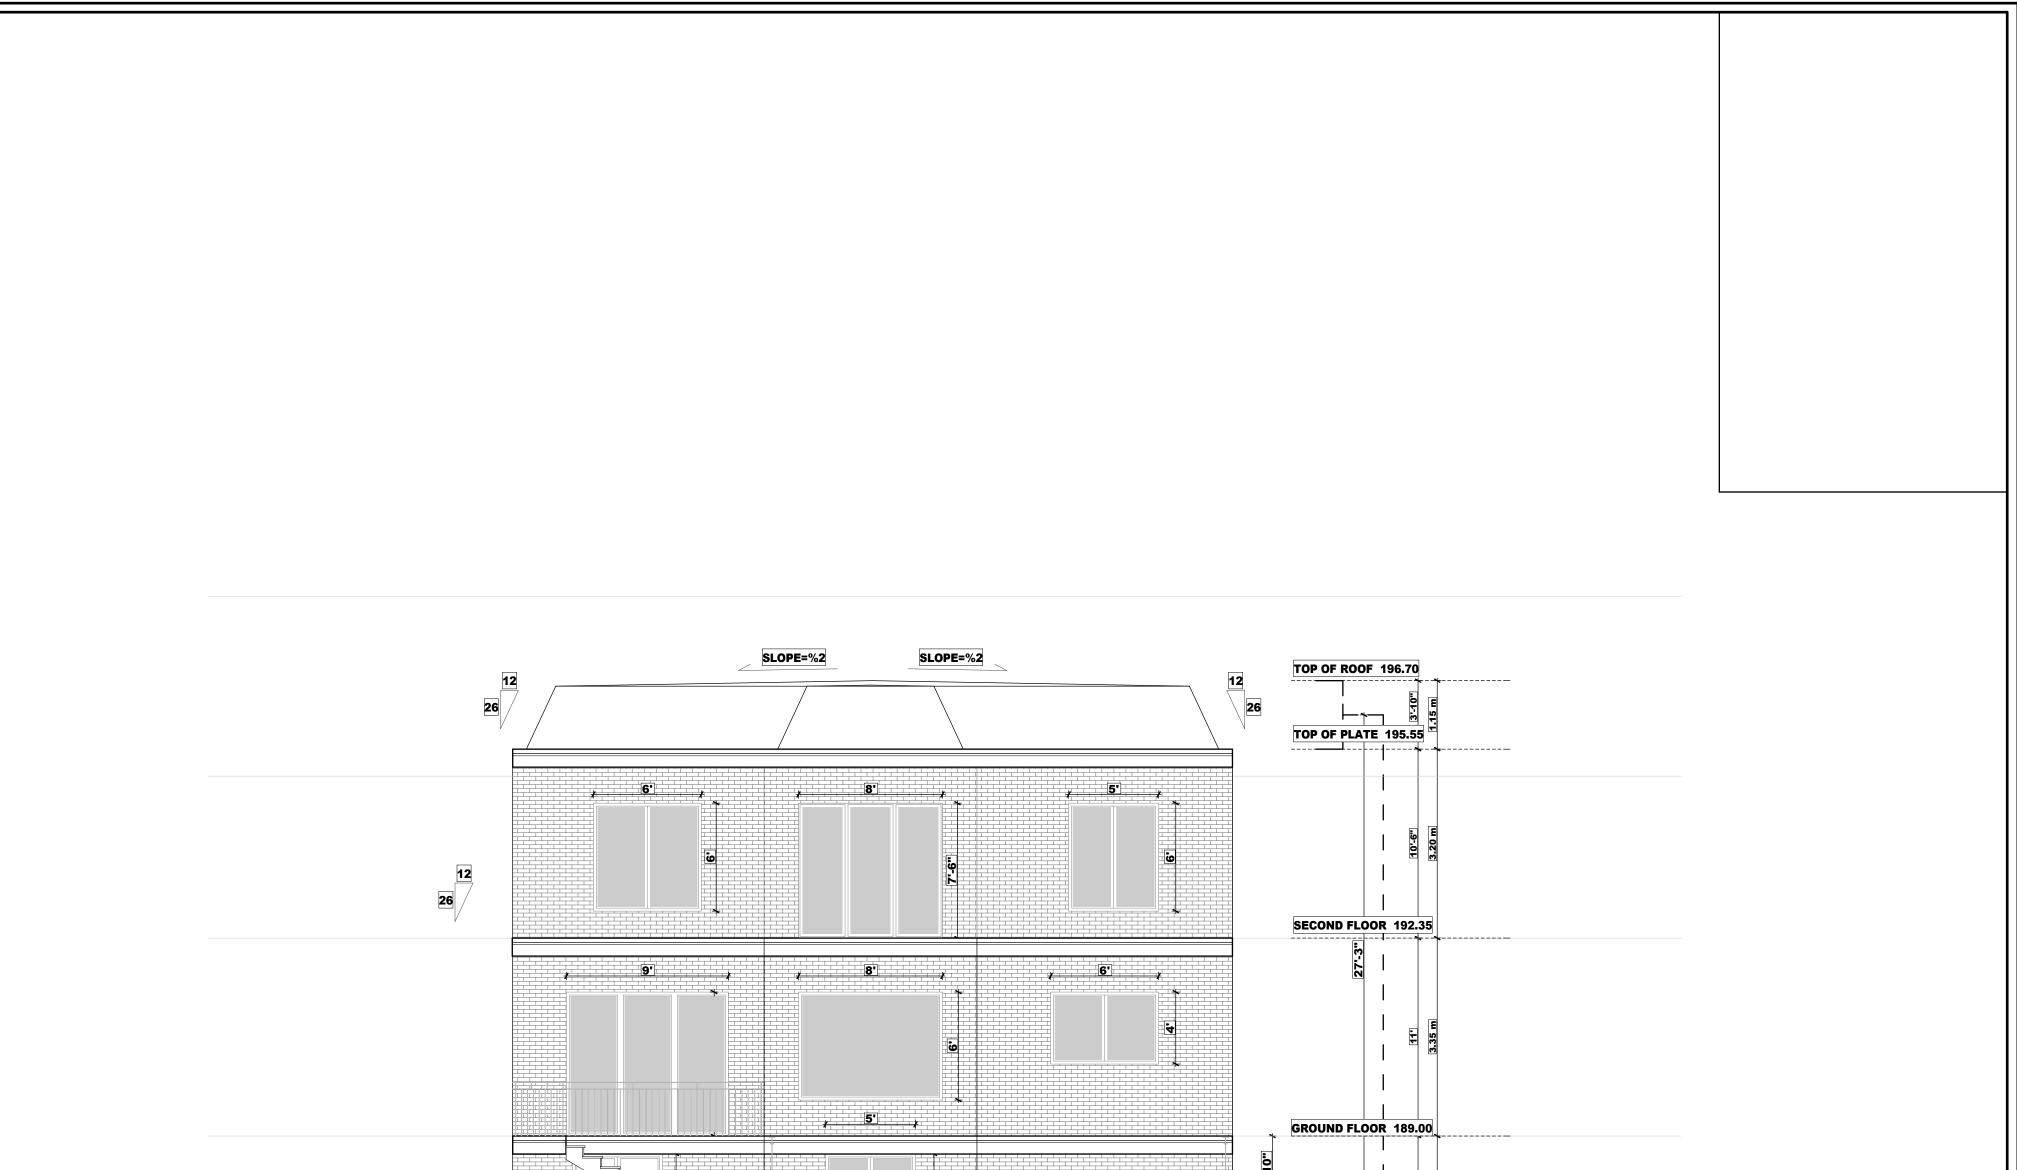

| <u>3.05 r</u>                         |                                                                                                                 |          |                   |                        |      |
|---------------------------------------|-----------------------------------------------------------------------------------------------------------------|----------|-------------------|------------------------|------|
|                                       |                                                                                                                 |          |                   |                        |      |
|                                       |                                                                                                                 |          |                   |                        |      |
| BASEMENT 185.95                       |                                                                                                                 |          |                   |                        |      |
|                                       | L                                                                                                               |          |                   |                        |      |
|                                       |                                                                                                                 |          |                   |                        |      |
|                                       |                                                                                                                 |          |                   |                        |      |
|                                       |                                                                                                                 |          |                   |                        |      |
|                                       |                                                                                                                 |          |                   |                        |      |
|                                       |                                                                                                                 |          |                   |                        |      |
|                                       |                                                                                                                 |          |                   |                        |      |
|                                       |                                                                                                                 |          |                   |                        |      |
|                                       |                                                                                                                 |          |                   |                        |      |
|                                       |                                                                                                                 |          |                   |                        |      |
|                                       |                                                                                                                 |          |                   |                        |      |
|                                       |                                                                                                                 |          |                   |                        |      |
|                                       |                                                                                                                 |          |                   |                        |      |
|                                       |                                                                                                                 |          |                   |                        |      |
|                                       |                                                                                                                 |          |                   |                        |      |
|                                       |                                                                                                                 |          |                   |                        |      |
|                                       |                                                                                                                 |          |                   |                        |      |
|                                       |                                                                                                                 |          |                   |                        |      |
|                                       |                                                                                                                 |          |                   |                        |      |
|                                       |                                                                                                                 |          |                   |                        |      |
|                                       |                                                                                                                 |          |                   |                        |      |
|                                       |                                                                                                                 |          |                   |                        |      |
|                                       |                                                                                                                 |          |                   | <u> </u>               |      |
| DATE: ISSUED FOR:<br>Nov.2023 FOR ZPR | ASSO<br>OF                                                                                                      | DRAWN BY | SCALE:            | DRAWING TITLE:         |      |
|                                       | Ô ARCHITECTS Ž                                                                                                  | V.E      | 3/16" = 1'-0"     | SIDE ELEVATION         | A2.3 |
|                                       |                                                                                                                 | ProHome  |                   | PROJECT TITLE/ADDRESS: | AL.J |
|                                       |                                                                                                                 |          | LAST MODIFIED ON: | 66 LIEBECK CRESCENT,   |      |
| FOR STRUCTURE ONLY                    | The second se |          | March 4, 2024     | MARKHAM, ON            |      |
|                                       |                                                                                                                 |          |                   |                        |      |