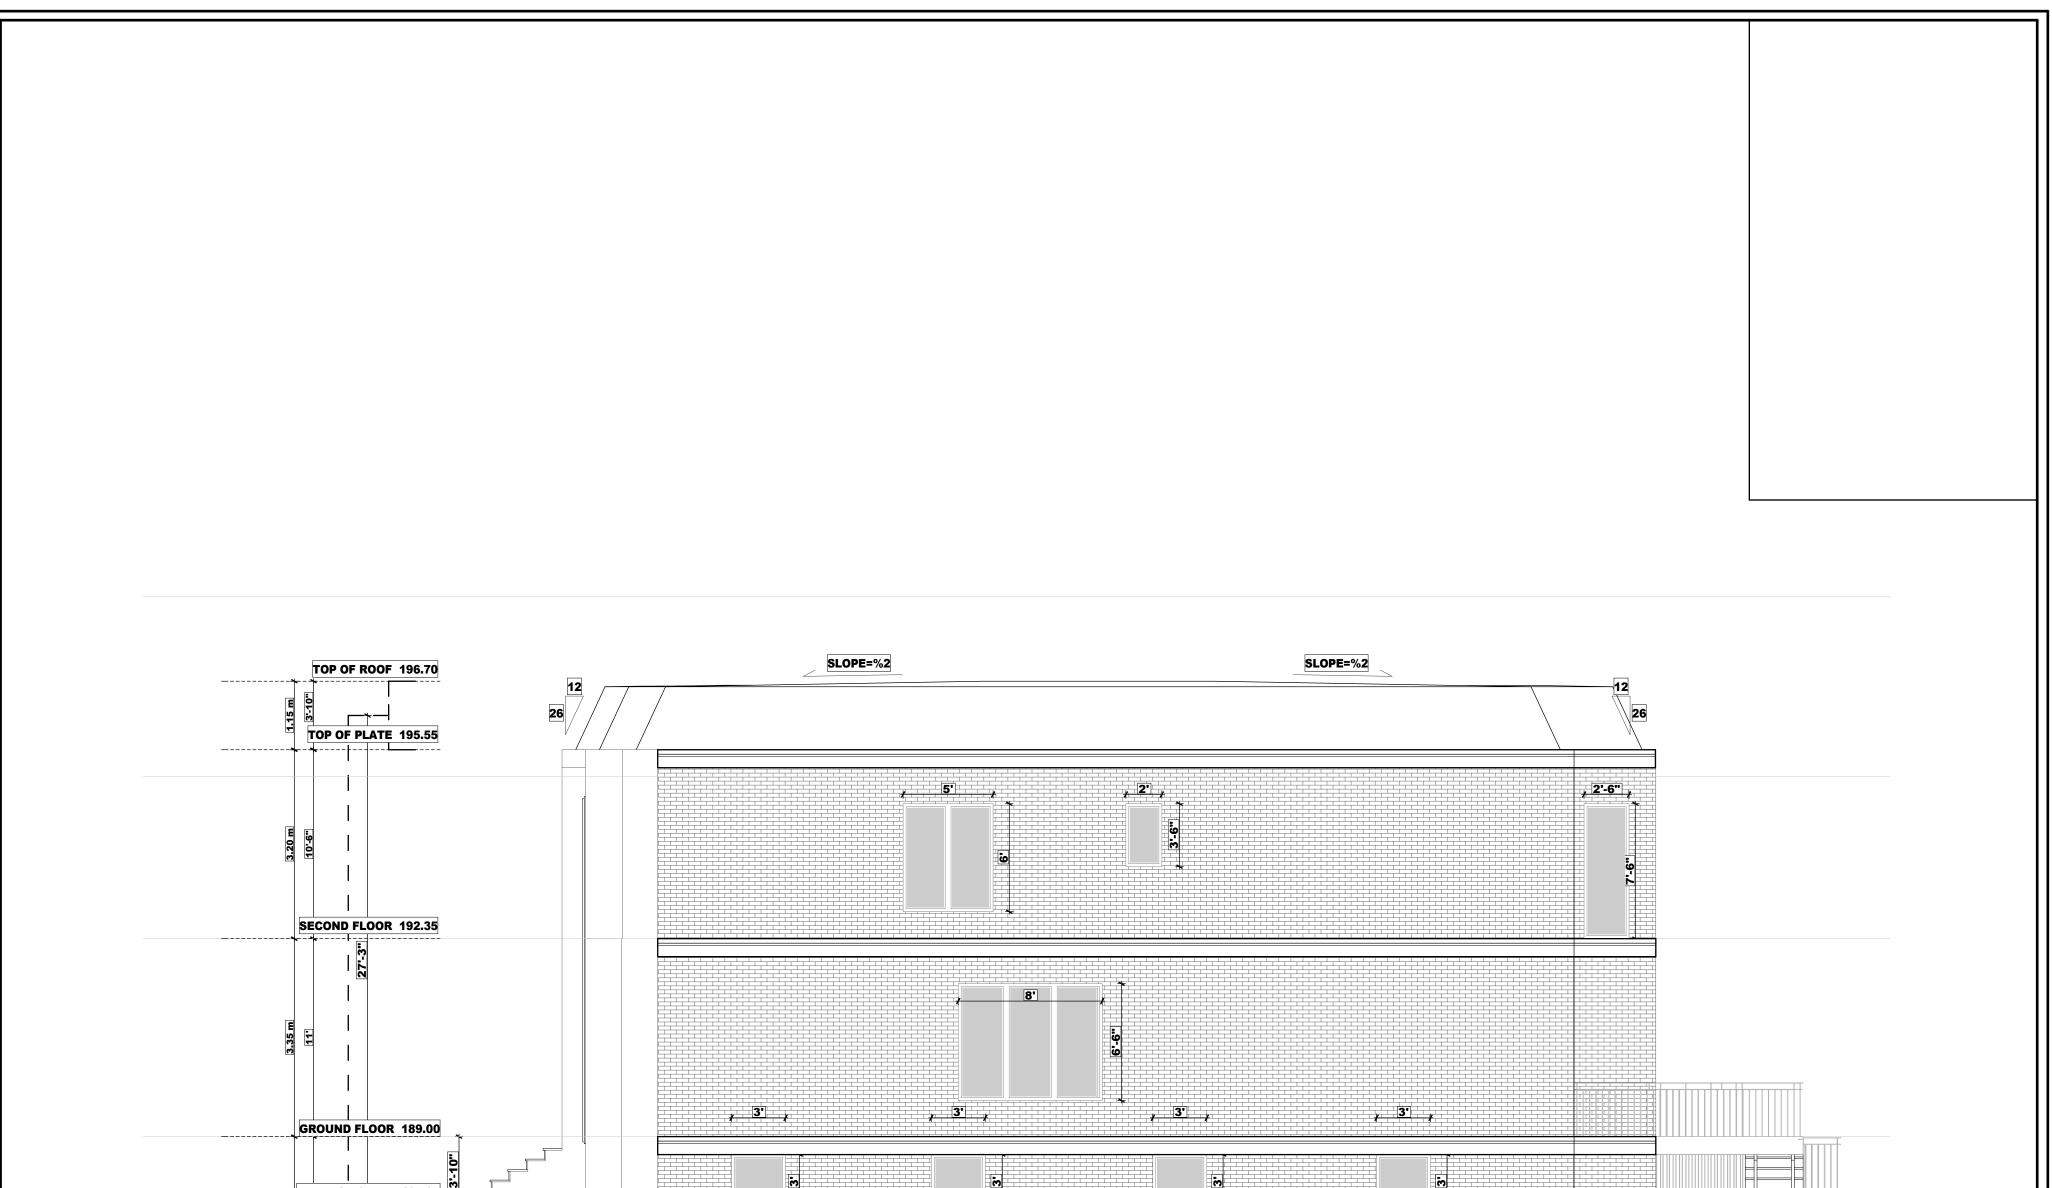

|                                       |                    |                                        |         |                 |                                    |                       | AVERAGE GRADE 187.85                |      |
|---------------------------------------|--------------------|----------------------------------------|---------|-----------------|------------------------------------|-----------------------|-------------------------------------|------|
| DATE: ISSUED FOR:<br>Nov.2023 For ZPR |                    | ASSO<br>ARCHITECTS<br>VAHID EMAM JOMEH |         | DRAWN BY<br>V.E | SCALE:<br>3/16'' = 1'-0''          | DRAWING TITLE:        | SIDE ELEVATION                      | A2.4 |
|                                       | FOR STRUCTURE ONLY | VAHID EMAM JOMEH                       | ProHome |                 | LAST MODIFIED ON:<br>March 4, 2024 | PROJECT TITLE/ADDRESS | 66 LIEBECK CRESCENT,<br>MARKHAM, ON | Αζ.4 |