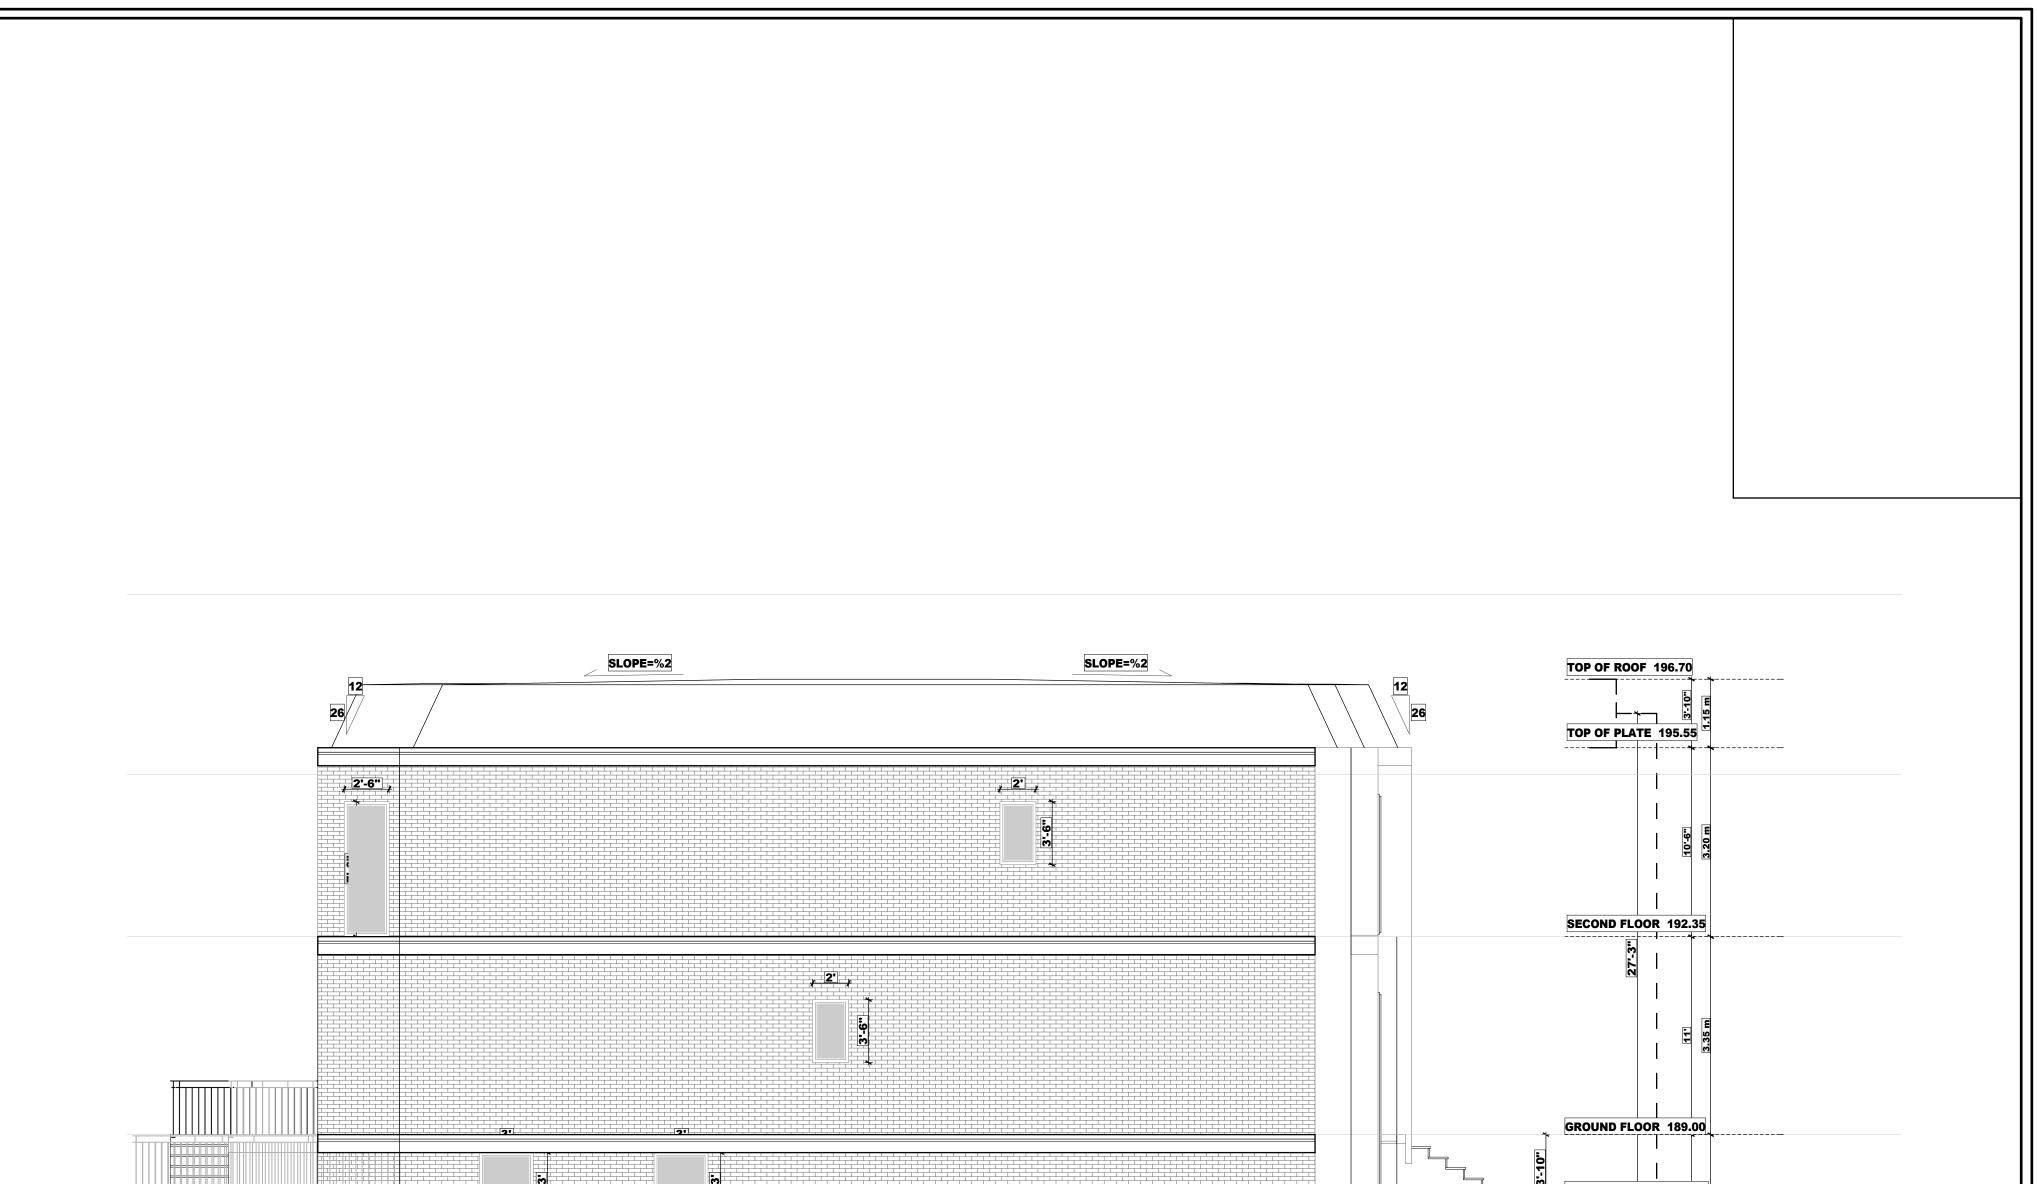

|                                       |            |                      | AVERAGE GRADE 187.85                                                                                                    |                                                               |      |
|---------------------------------------|------------|----------------------|-------------------------------------------------------------------------------------------------------------------------|---------------------------------------------------------------|------|
|                                       |            |                      |                                                                                                                         |                                                               |      |
| DATE: ISSUED FOR:<br>Nov.2023 FOR ZPR | CTURE ONLY | Profile drawn by V.E | SCALE:DRAWING TITLE:3/16'' = 1'-O''PROJECT TITLE/ADDRLAST MODIFIED ON:PROJECT TITLE/ADDRMARCH 4, 2024PROJECT TITLE/ADDR | REAR ELEVATION<br>ESS:<br>66 LIEBECK CRESCENT,<br>MARKHAM, ON | A2.2 |