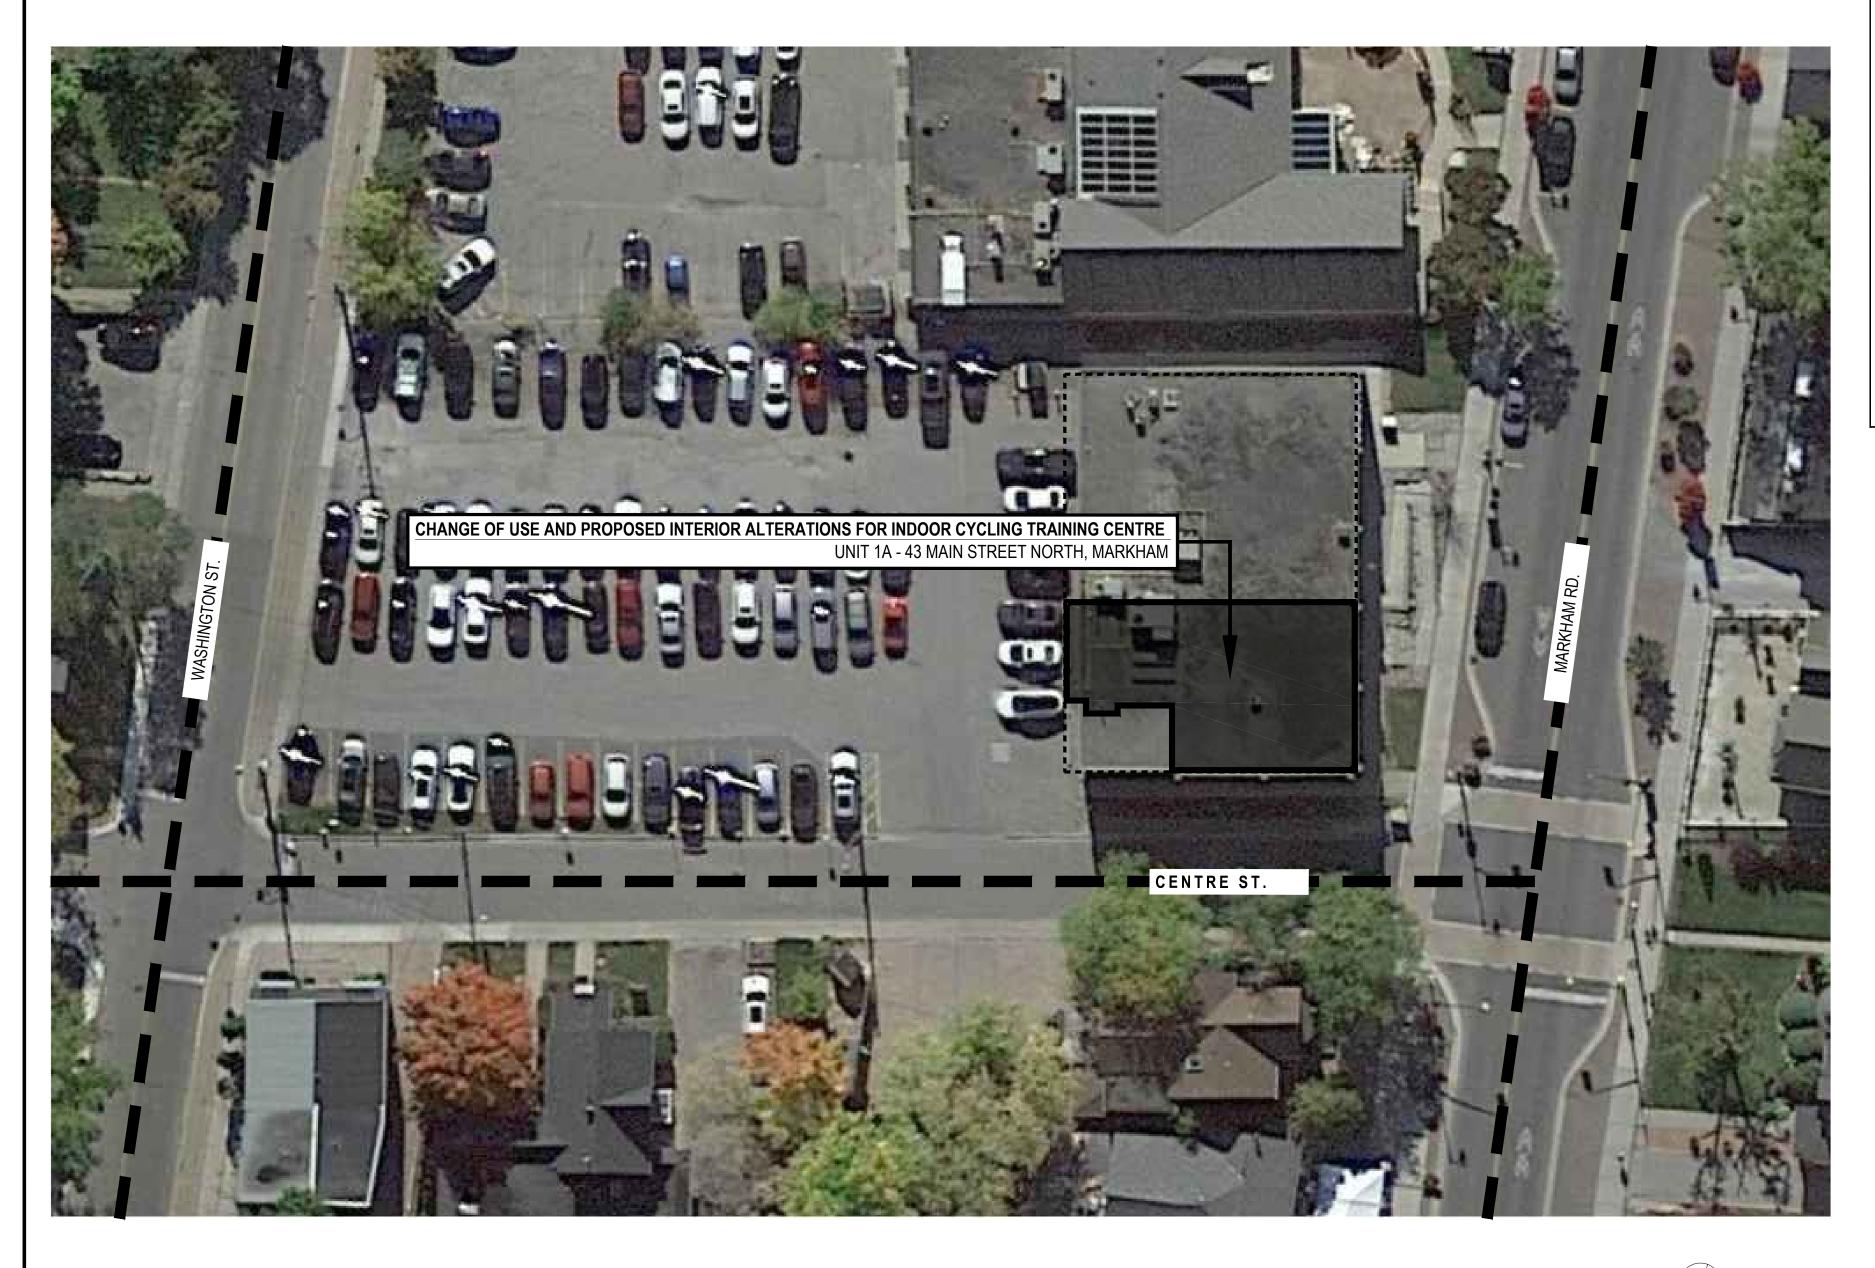

## LEEN CONSULTING INC.

UNIT 307, ETHERIDGE AVENUE, MILTON, ON L9E 1H7, CANADA. EMAIL:mazen.abuomar@leenconsulting.ca TEL: 647-673-1968

DRAWING TITLE :

SITE PLAN (AERIAL) DRAWN BY

AS GSM CHECKED BY НВ APPROVED BY SCALE SIZE 24"X18" N.T.S STAGE SHEET NO A03 MINOR VARIANCE REV R0 PHASE 00 ISSUED DATE 2024-01-17

THIS DRAWING IS FOR REFERENCE PURPOSE ONLY

PROJECT MANAGEMENT

603-135 Hillcrest Ave, Mississauga, ON L5B 4B1 Phone: (647) 502-9353

Email: info@ApexEngineering.ca www.ApexEngineering.ca

SITE PLAN

PARKING SPACES REQUIRED