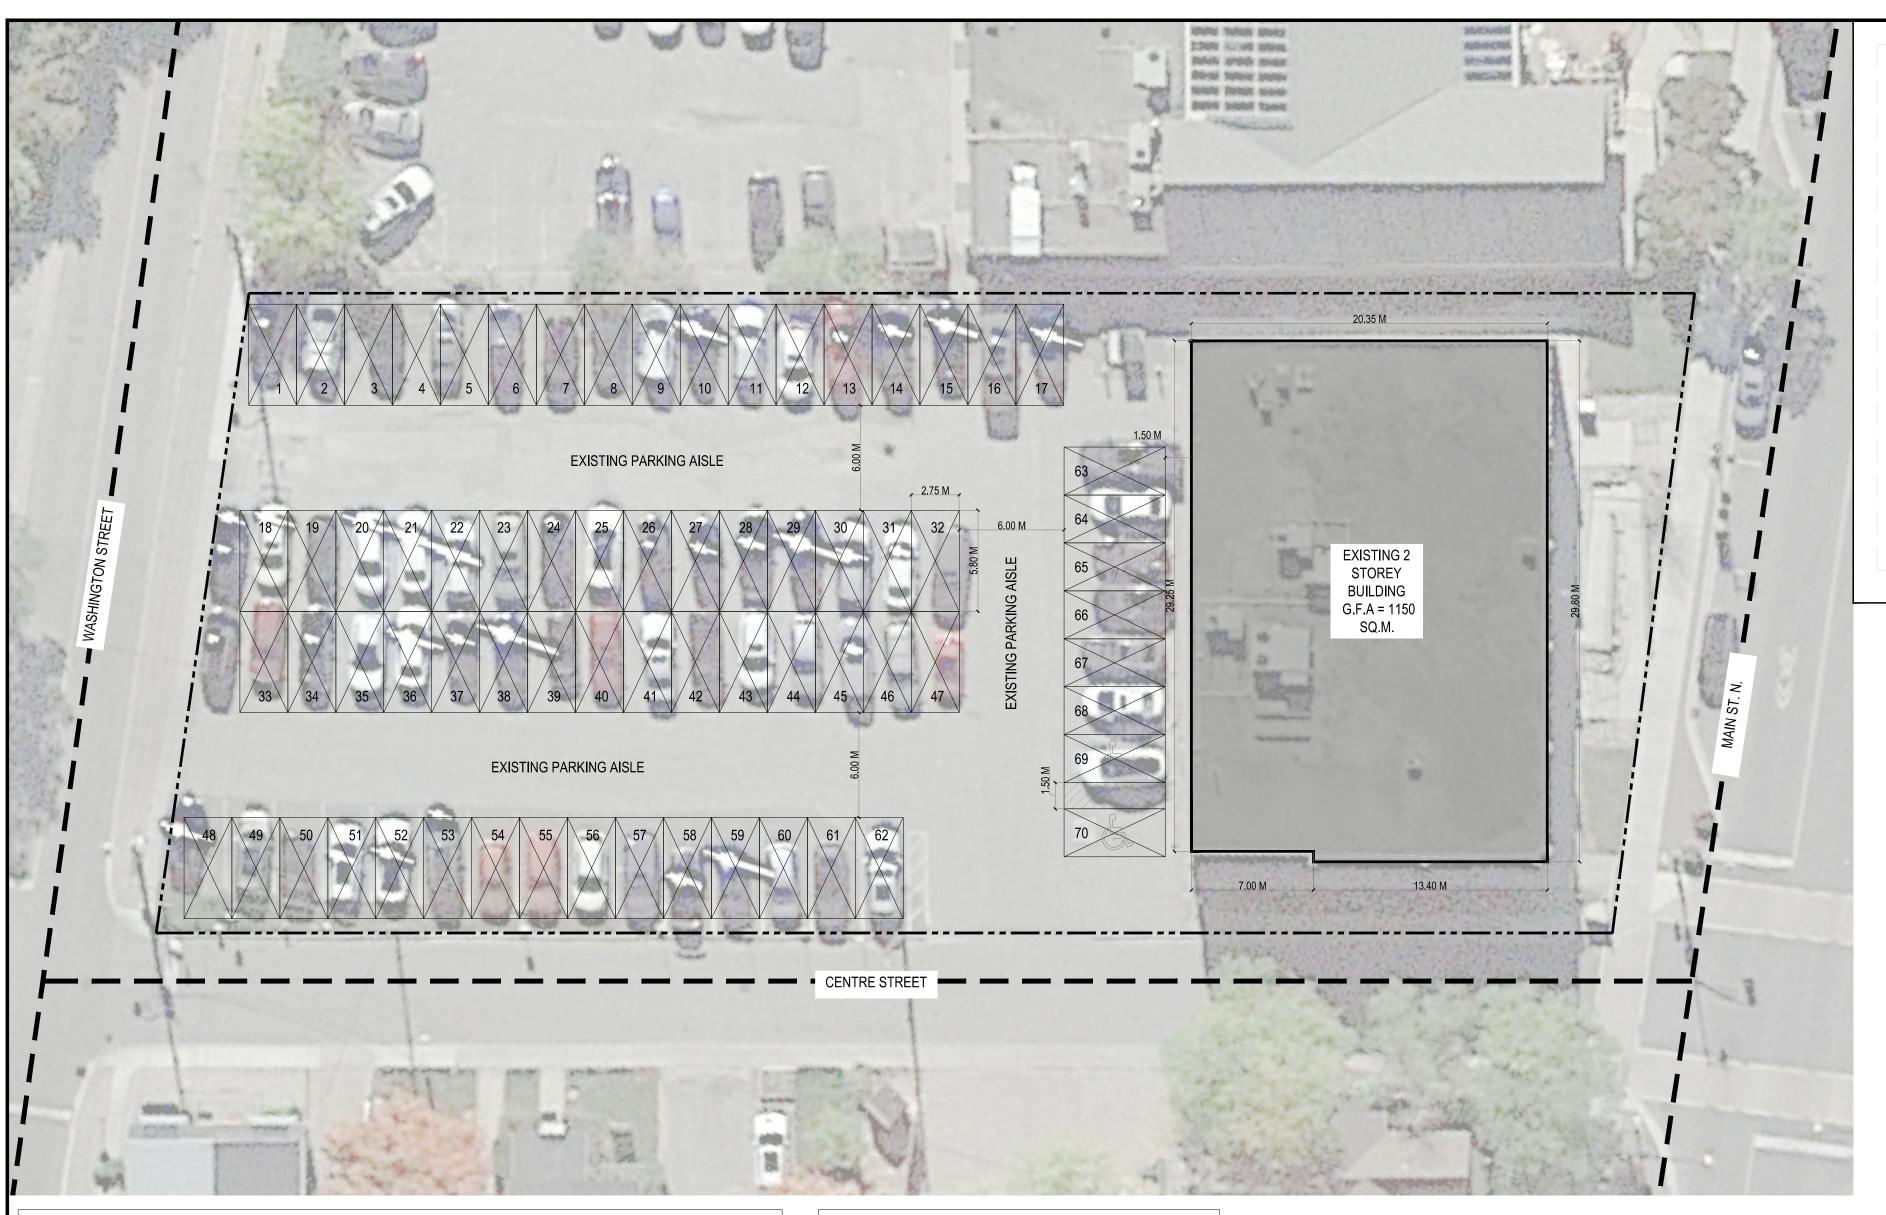

FOR BUSINESS OFFICE SPACE = 1 PARKING SPACE PER 30 SQ. MT. OF NET FLOOR AREA FOR INDOOR CYCLING TRAINING CENTRE = 1 PARKING SPACE PER 30 SQ. MT. NET FLOOR AREA (AS PER SECTION 3.0 TABLE- B NON RESIDENTIAL USES OF BY-LAW 28-97)

G.F.A FIRST FLOOR = 575 SQ.M. G.F.A SECOND FLOOR = 575 SQ.M.

TOTAL NET FLOOR AREA = 1150 SQ.M

| TOTAL NETT LOOK ANEA - 1130 OQ.III                 |                                                                |                     |  |
|----------------------------------------------------|----------------------------------------------------------------|---------------------|--|
| CAR PARKING SPACES                                 | REQUIRED                                                       | PROVIDED (EXISTING) |  |
| TOTAL NUMBER OF PARKING                            | 1 PER 100 SQ.M.<br>= $\frac{1150}{30}$ = 38.3 <b>= 39 CARS</b> | 70                  |  |
| ACCESSIBLE CAR PARKINGS 5 % OF REQUIRED CAR SPACES | = 39 x 5 = 1.95 <b>= 2 CARS</b><br>100                         | 2                   |  |

ORIENTATION

DRAWING TITLE : SITE PLAN (WITH PARKING CALCULATIONS)

PROJECT MANAGEMENT CONSULTANT:

603-135 Hillcrest Ave, Mississauga, ON L5B 4B1 Phone: (647) 502-9353 Email: info@ApexEngineering.ca www.ApexEngineering.ca

GSM CHECKED BY APPROVED BY HB SCALE SIZE N.T.S 24"X18" SHEET NO STAGE A03a MINOR VARIANCE REV PHASE R0 00 ISSUED DATE 2024-01-17

R0 MINOR VARIANCE 2024-01-17

CHANGE OF USE AND PROPOSED INTERIOR ALTERATIONS FOR INDOOR CYCLING TRAINING