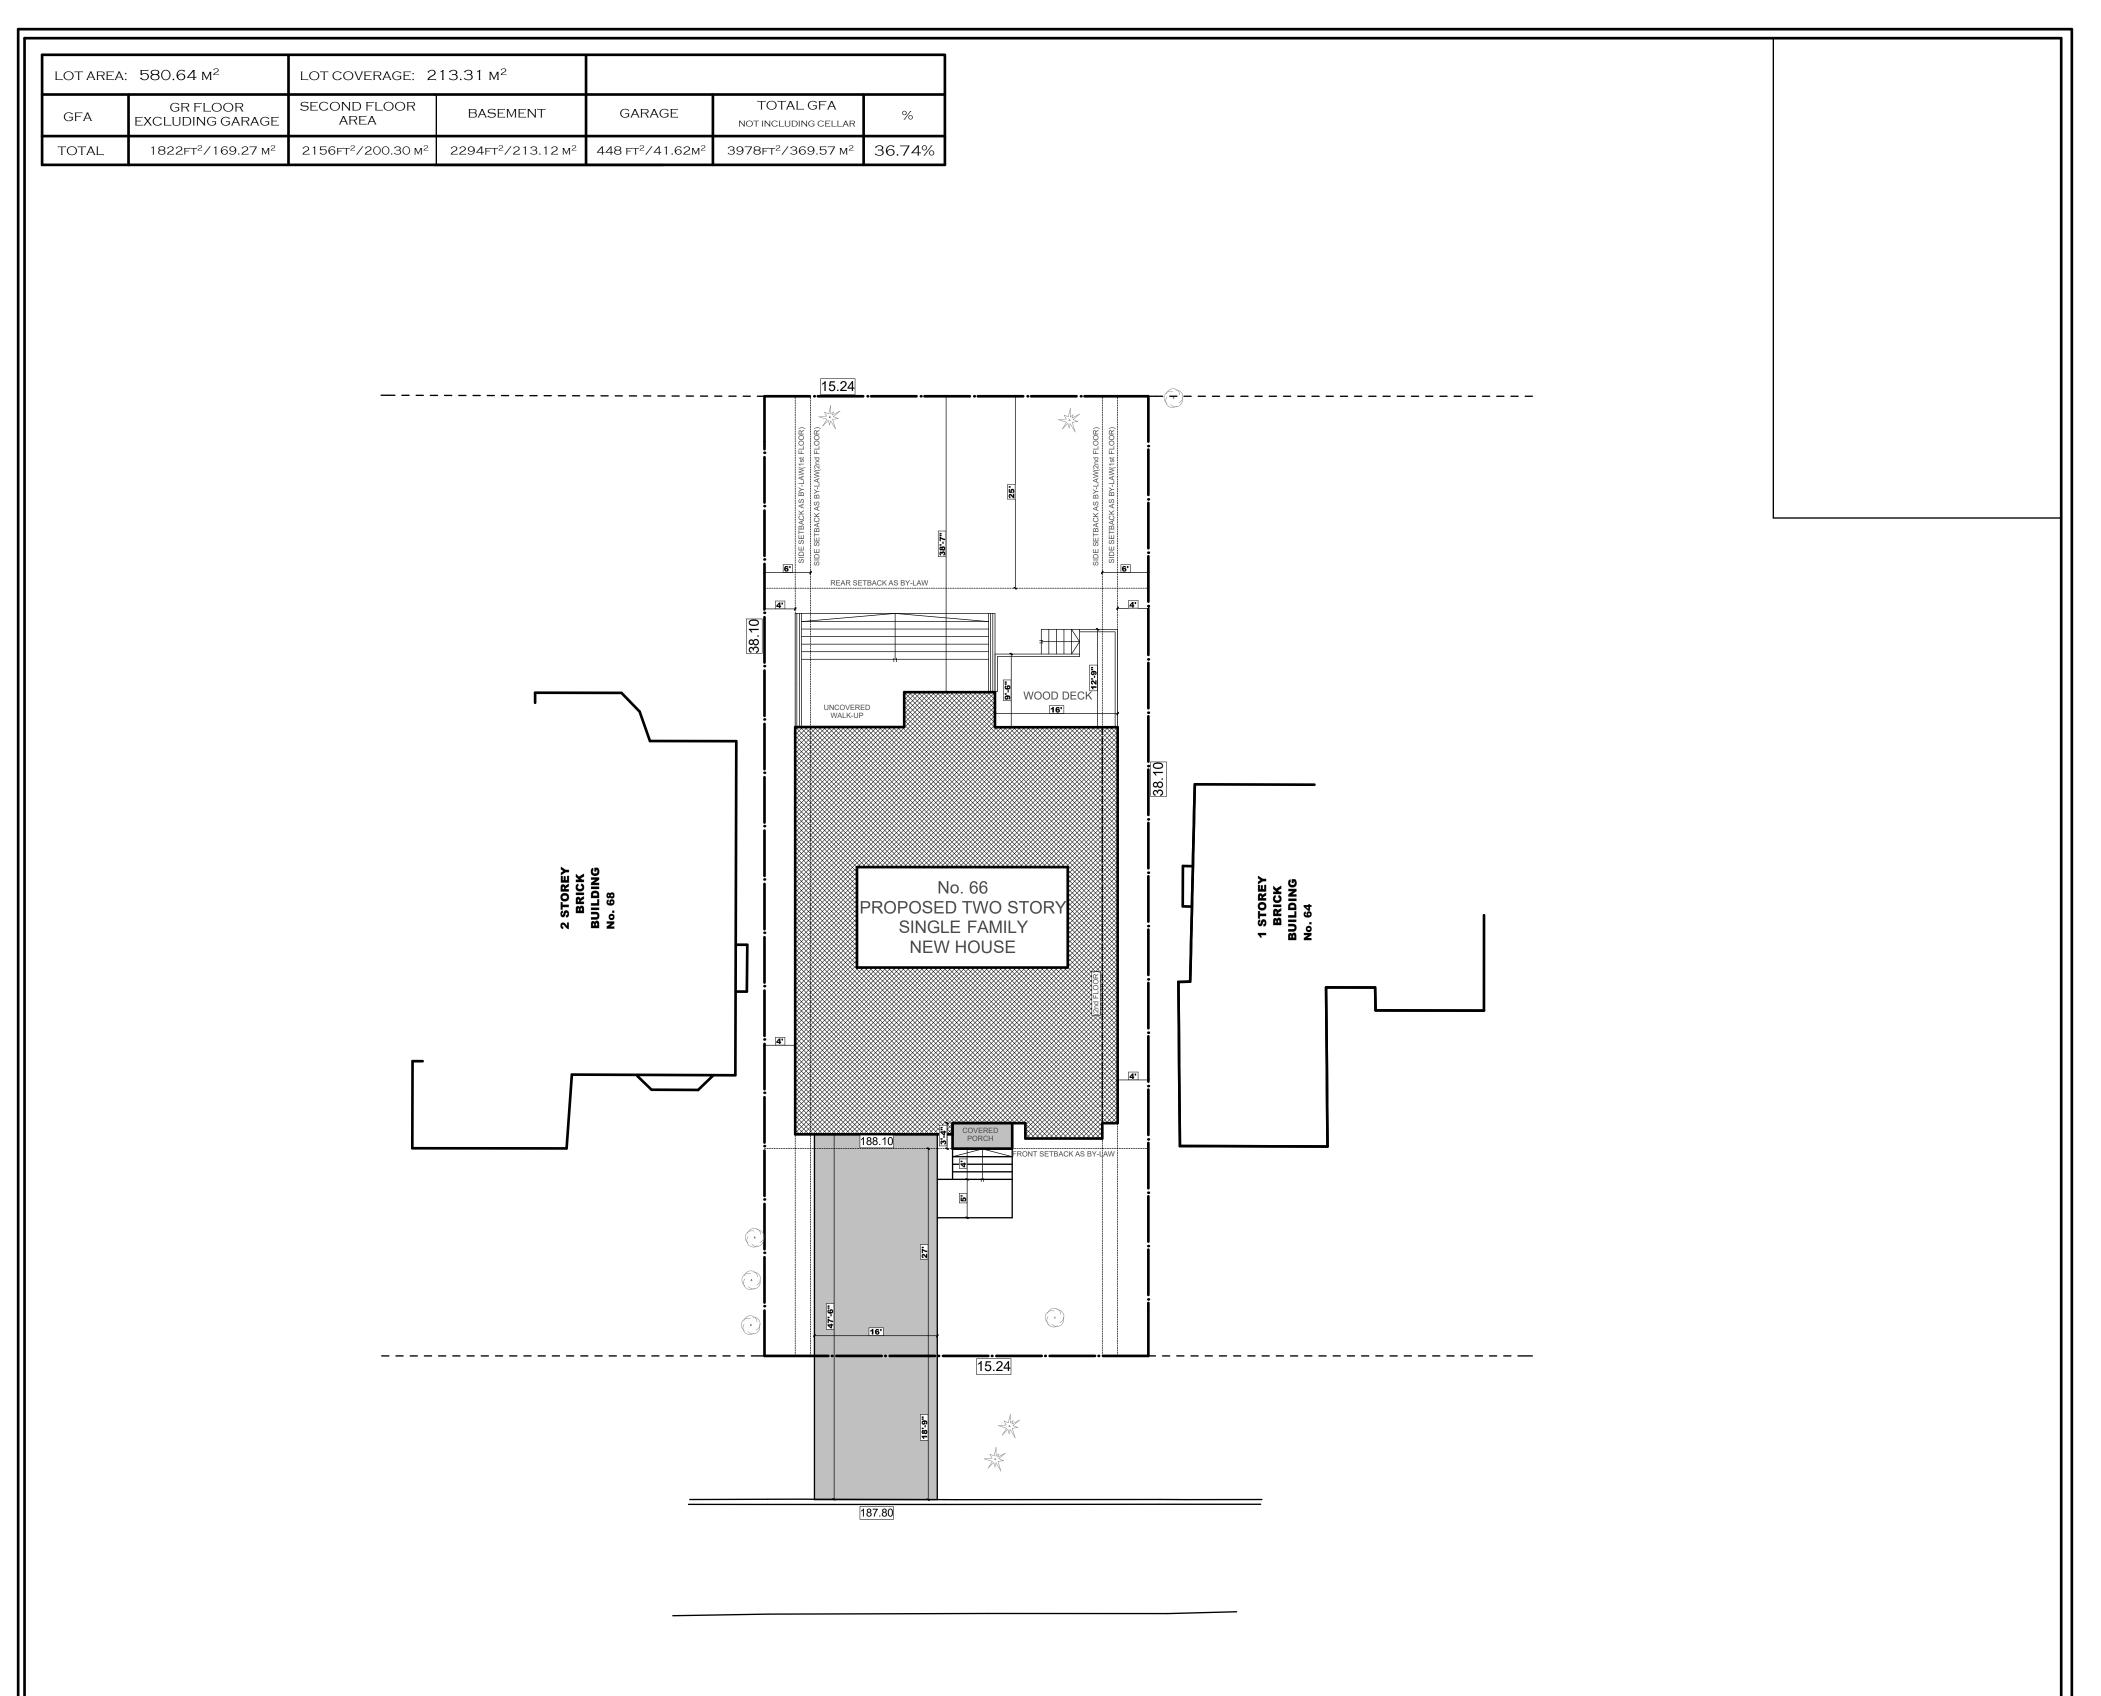

| 1 | DRAWING TITLE:         |
|---|------------------------|
| 1 | SITE PLAN              |
| 1 | PROJECT TITLE/ADDRESS: |
| l | 66 LIEBECK CRESCENT,   |
| l | MARKHAM, ON            |

A.O1

| SCALI      | E:      |
|------------|---------|
| 3/16''=    | 1'-0''  |
| LAST MODIF | IED ON: |