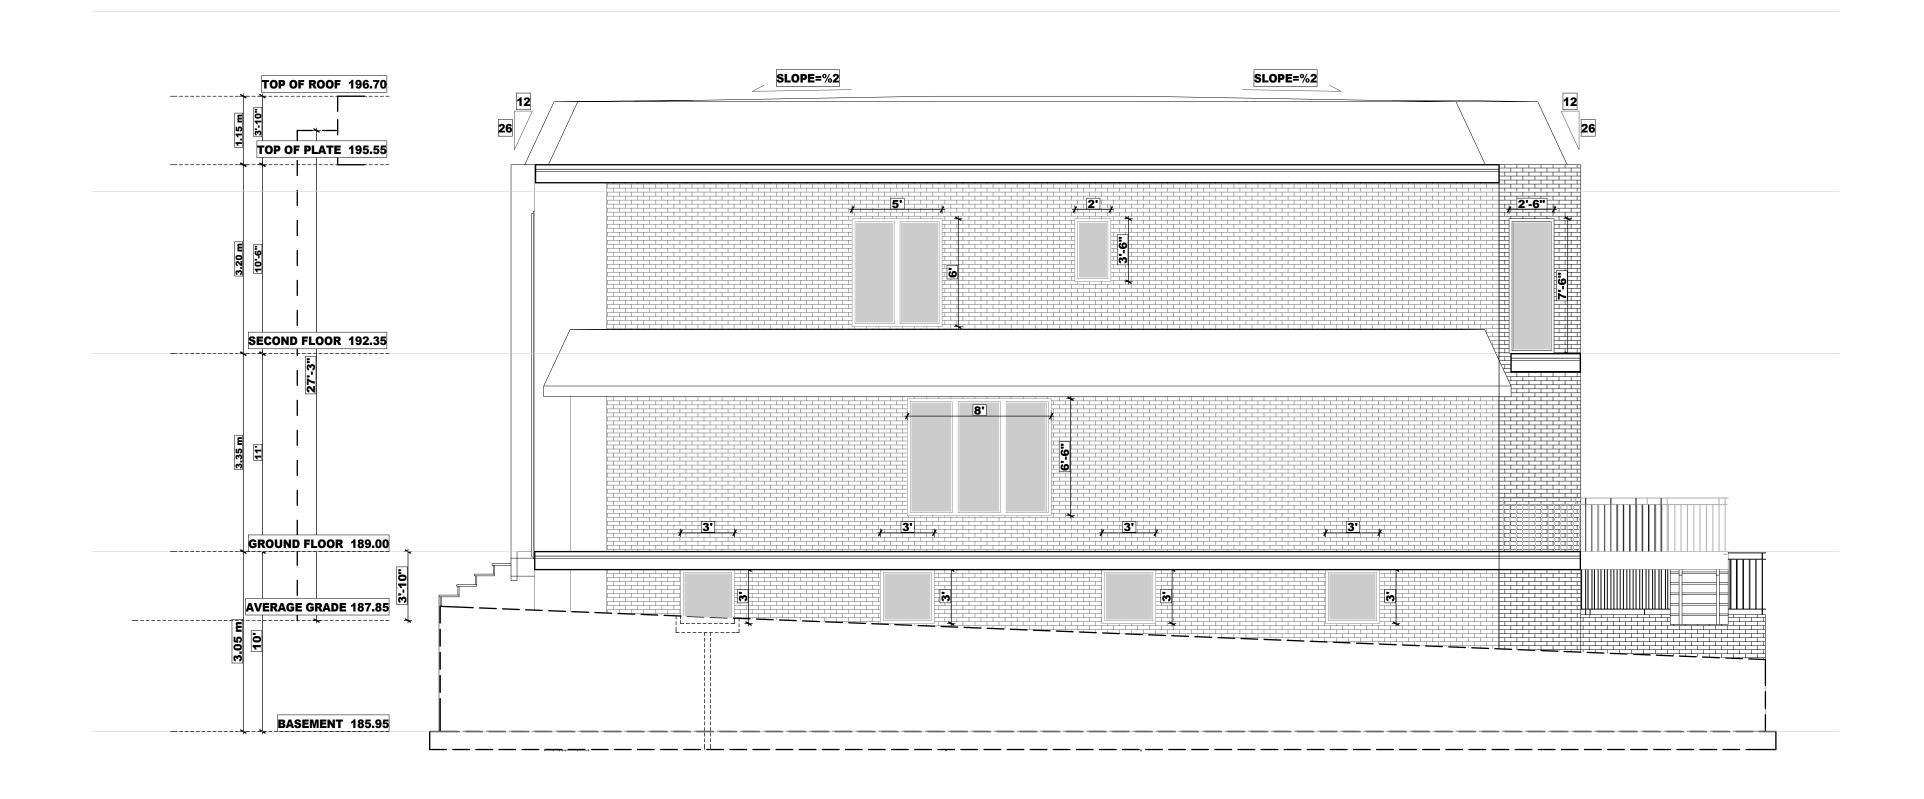

DATE: ISSUED FOR:
Nov.2023 FOR ZPR

FOR STRUCTURE ONLY

SCALE: 3/16" = 1'-0" LAST MODIFIED ON:

DECEMBER 14, 2023

DRAWING TITLE:

SIDE ELEVATION

PROJECT TITLE/ADDRESS:

MARKHAM, ON