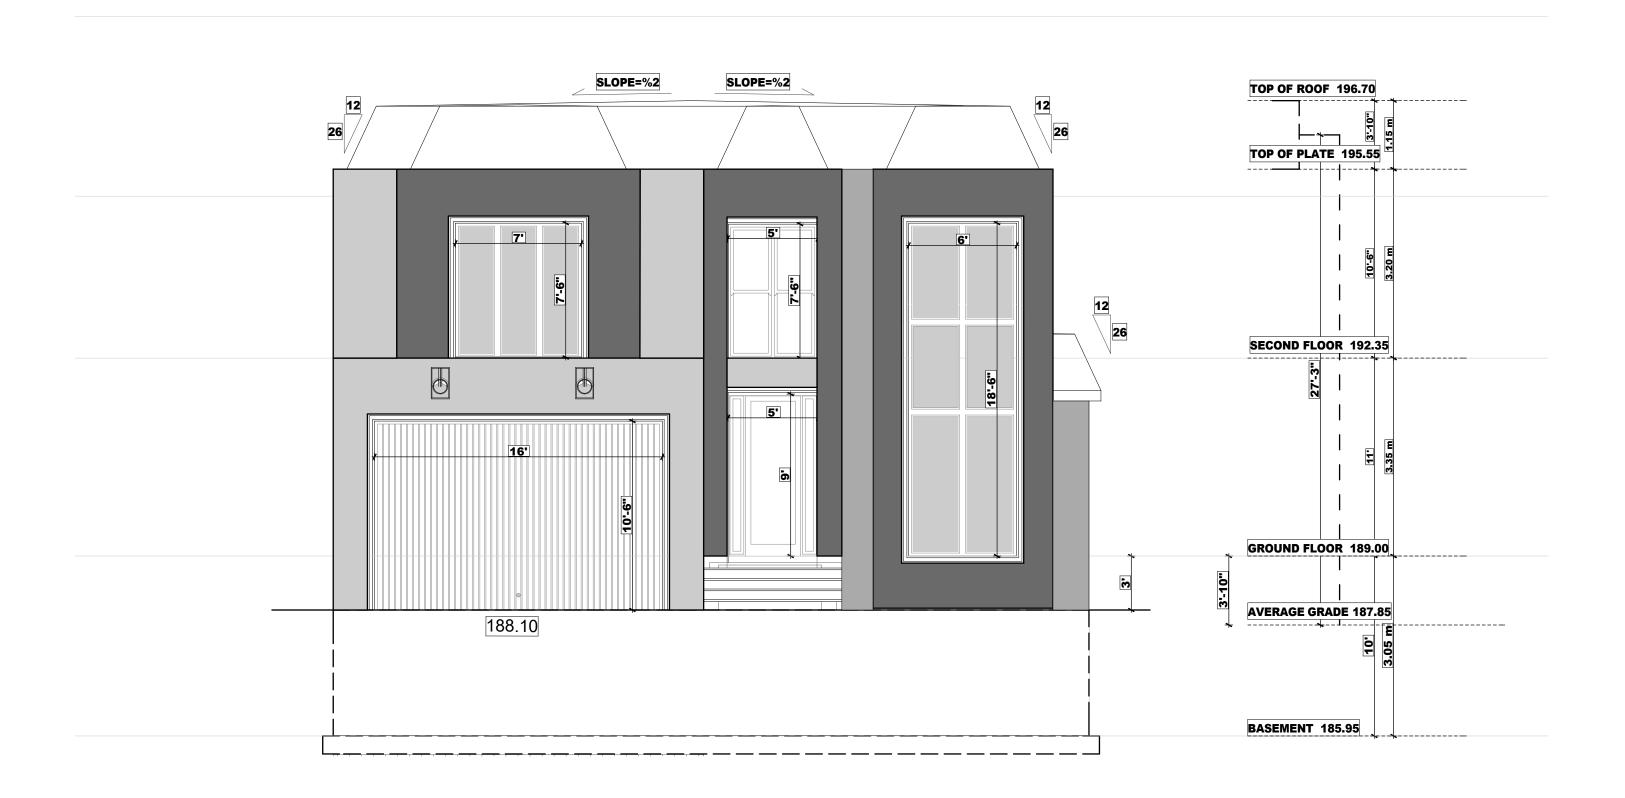

DECEMBER 14, 2023

|     | DRAWING TITLE:                               |
|-----|----------------------------------------------|
|     | FRONT ELEVATION                              |
| - 1 |                                              |
| +   | PROJECT TITLE/ADDRESS:                       |
|     | PROJECT TITLE/ADDRESS:  66 LIEBECK CRESCENT, |