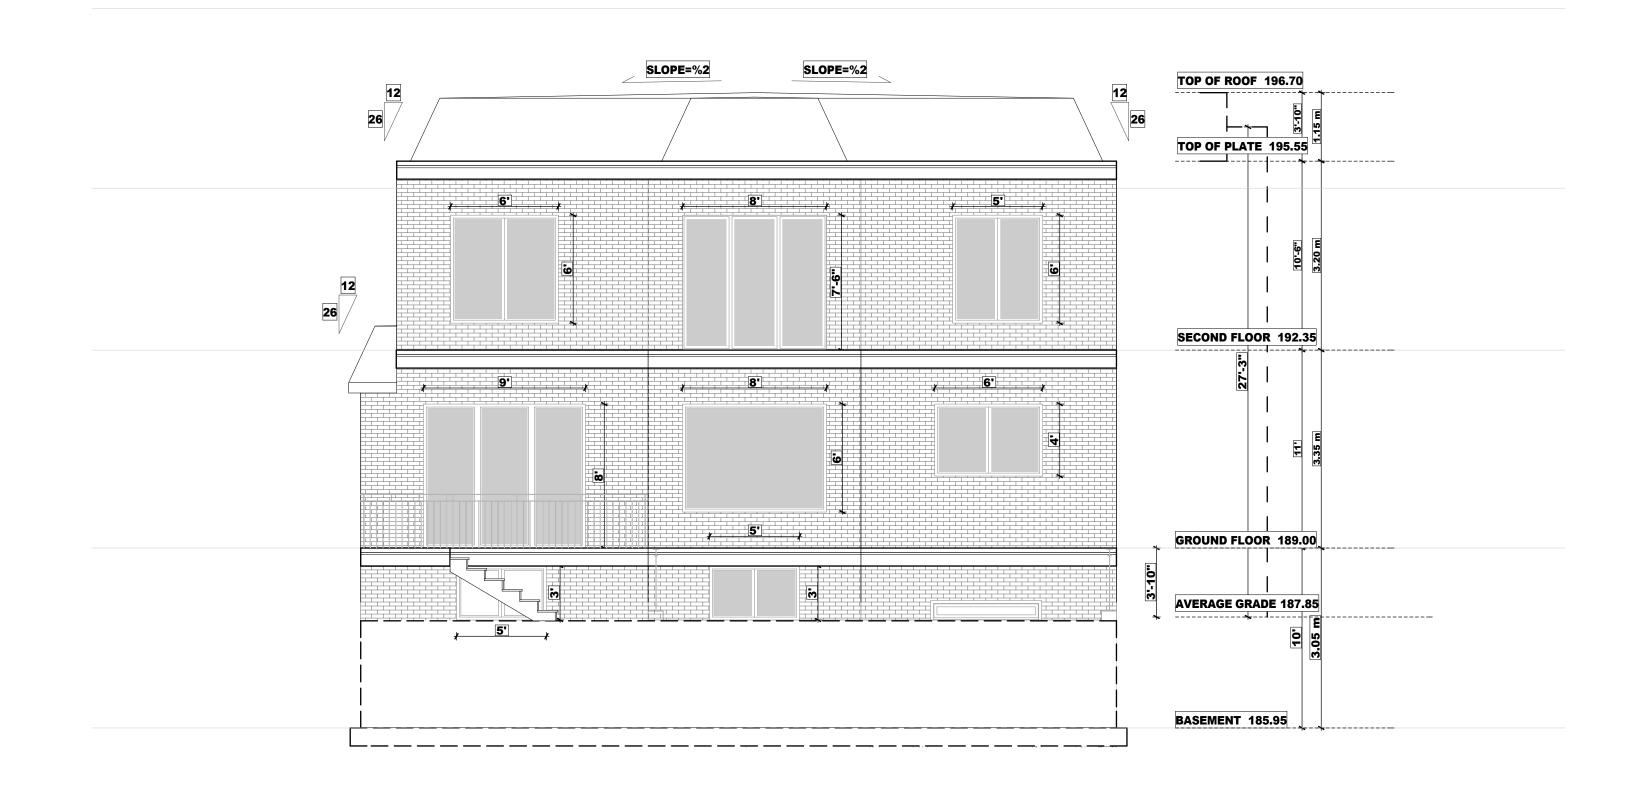

DECEMBER 14, 2023

|     | DRAWING TITLE:                               |
|-----|----------------------------------------------|
|     | FRONT ELEVATION                              |
| - 1 |                                              |
| +   | PROJECT TITLE/ADDRESS:                       |
|     | PROJECT TITLE/ADDRESS:  66 LIEBECK CRESCENT, |

A2.1

ISSUED FOR: DATE: Nov.2023 FOR ZPR FOR STRUCTURE ONLY

| SCA       | LE:      |
|-----------|----------|
| 3/16"=    | 1 '-O''  |
| LAST MODI | FIED ON: |

DECEMBER 14, 2023

V.E

|   | DRAWING TITLE:                      |
|---|-------------------------------------|
| 1 | REAR ELEVATION                      |
| ┪ | PROJECT TITLE/ADDRESS:              |
|   | 66 LIEBECK CRESCENT,<br>MARKHAM, ON |