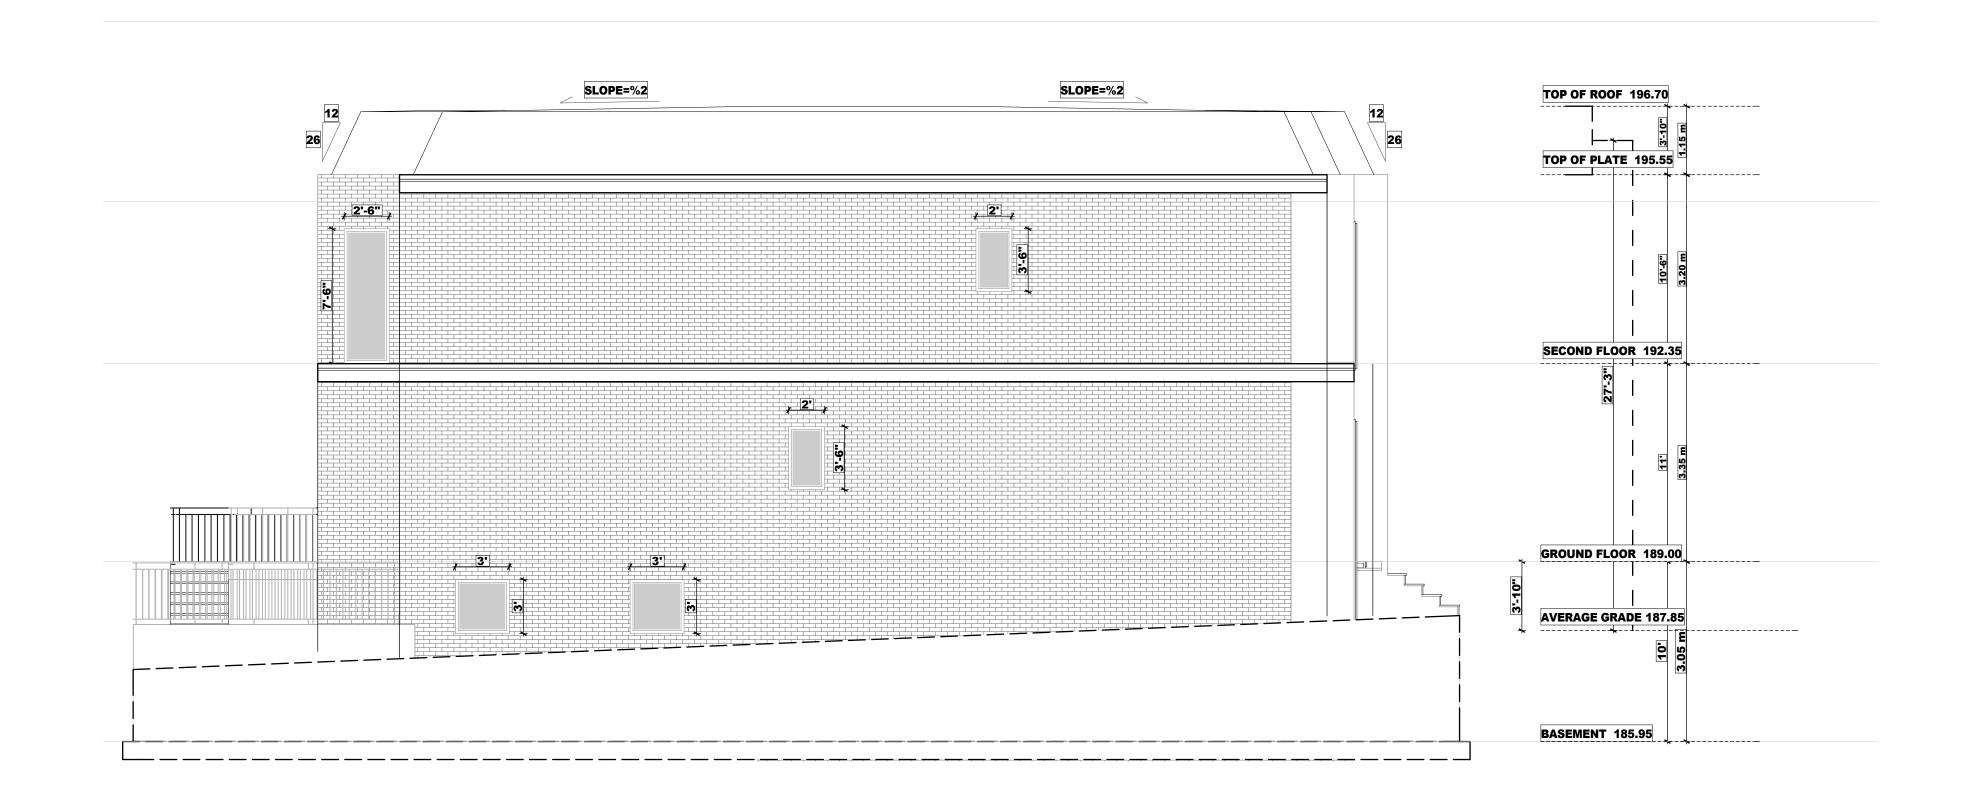

SIDE ELEVATION
A2.3
66 LIEBECK CRESCENT,

| DATE:    | ISSUED FOR: |                    |
|----------|-------------|--------------------|
| Nov.2023 | FOR ZPR     |                    |
|          |             |                    |
|          |             |                    |
|          |             |                    |
|          |             | FOR STRUCTURE ONLY |

| Ş    | SCAL  | E:       |  |
|------|-------|----------|--|
| 3/1  | 6'' = | 1'-0''   |  |
| LAST | MODIE | SIED ON: |  |

DECEMBER 14, 2023

|   | DRAWING TITLE:                               |
|---|----------------------------------------------|
| 1 | SIDE ELEVATION                               |
|   |                                              |
| П | PROJECT TITLE/ADDRESS:                       |
|   | PROJECT TITLE/ADDRESS:  66 LIEBECK CRESCENT, |