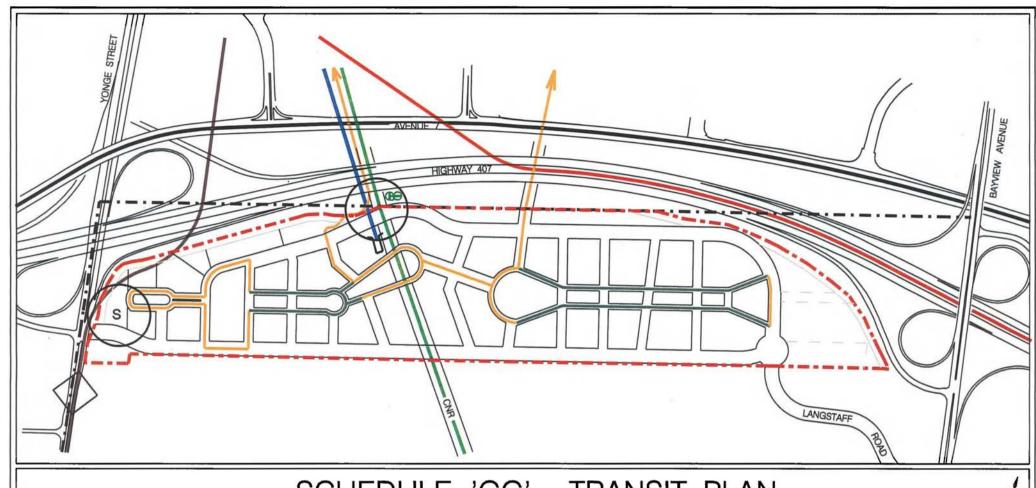

DRAWN BY: CPW

CHECKED BY: DM

SCALE: NTS

DATE: 18/05/10

SECONDARY PLAN FOR THE LANGSTAFF GATEWAY PLANNING DISTRICT (P.D. 44-1)

BOUNDARY OF AREA COVERED BY THIS AMENDMENT TOWN BOUNDARY

WARKHAM DEVELOPMENT SERVICES COMMISSION