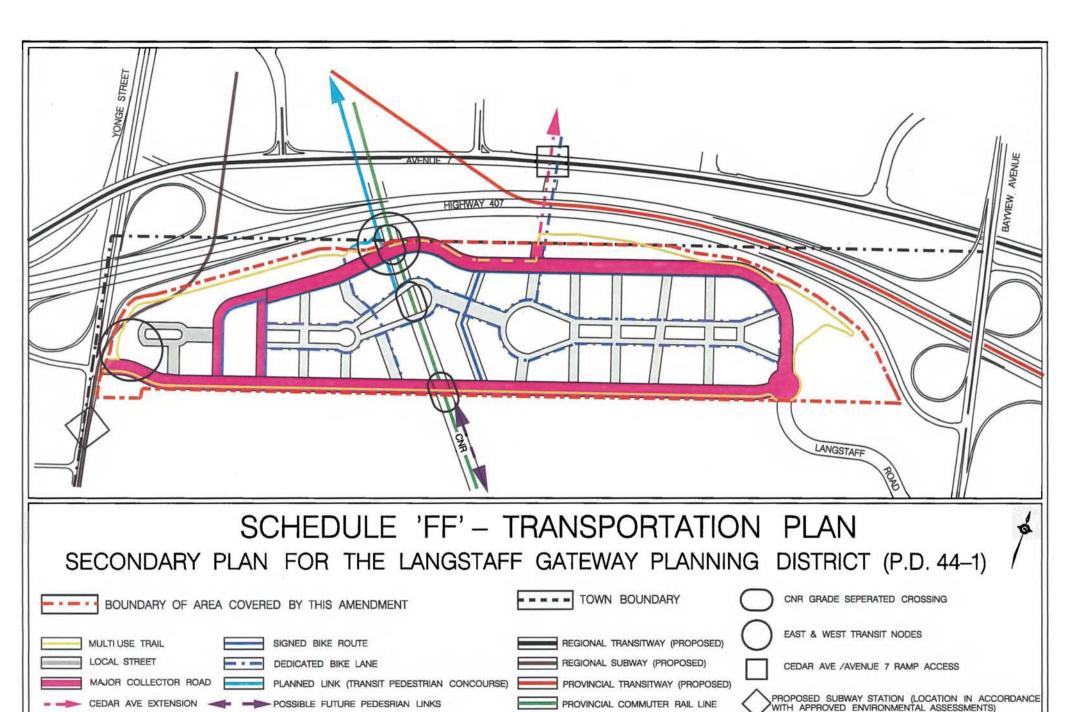

DRAWN BY: CPW

CHECKED BY: DM

SCALE: NTS

DATE: 18/05/10

SECONDARY PLAN FOR THE LANGSTAFF GATEWAY PLANNING DISTRICT (P.D. 44-1)

BOUNDARY OF AREA COVERED BY THIS AMENDMENT TOWN BOUNDARY

WARKHAM DEVELOPMENT SERVICES COMMISSION