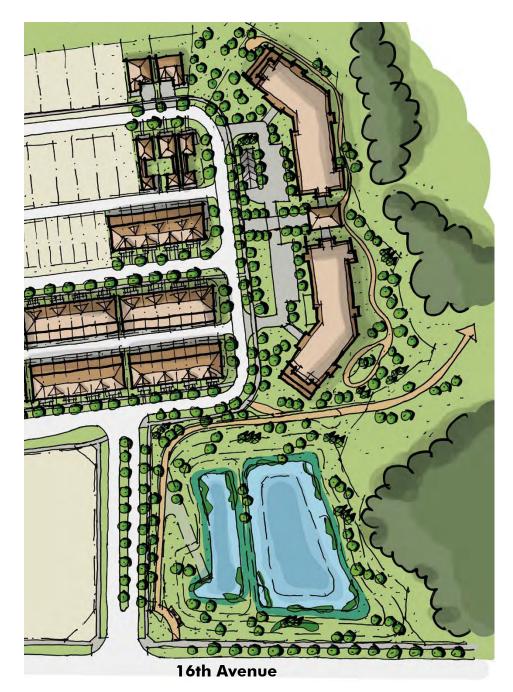

Conceptual Design of High Density Block 20 & Surrounding Area (West Neighbourhood)

**Angus Glen: The 6th Development** 

**Aerial View Looking North Towards The 6th Development** 

**Example Buildings Within The Mixed-Use Block** 