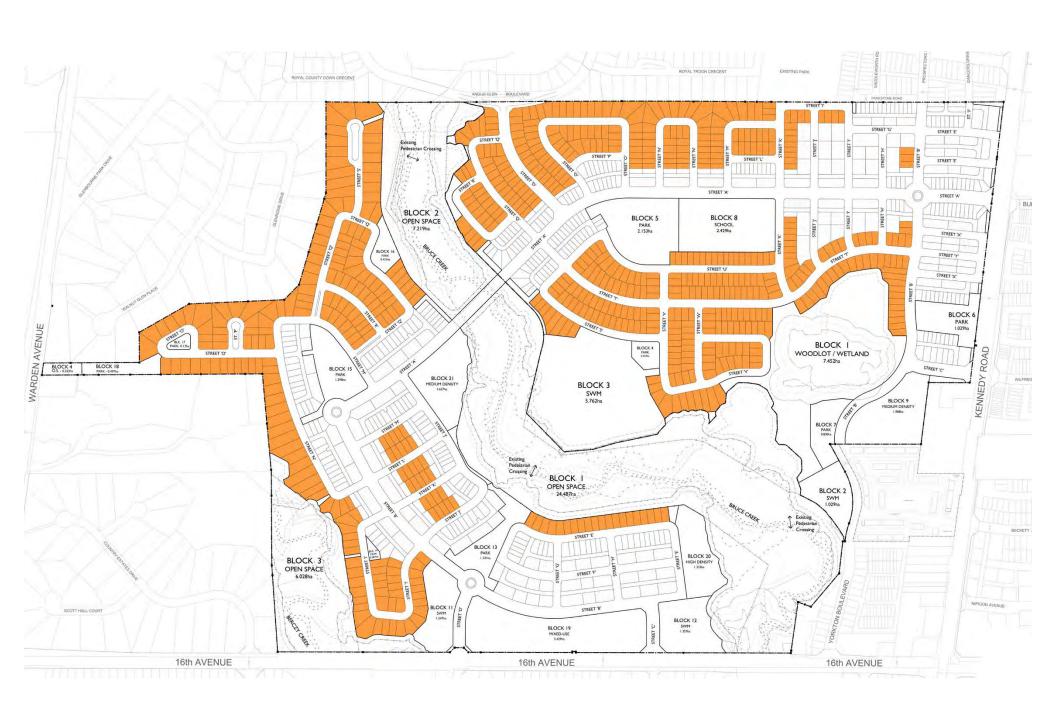

Conceptual Design of High Density Block 20 & Surrounding Area (West Neighbourhood)

**Angus Glen: The 6th Development** 

**Aerial View Looking North Towards The 6th Development** 

**Example Buildings Within The Mixed-Use Block** 