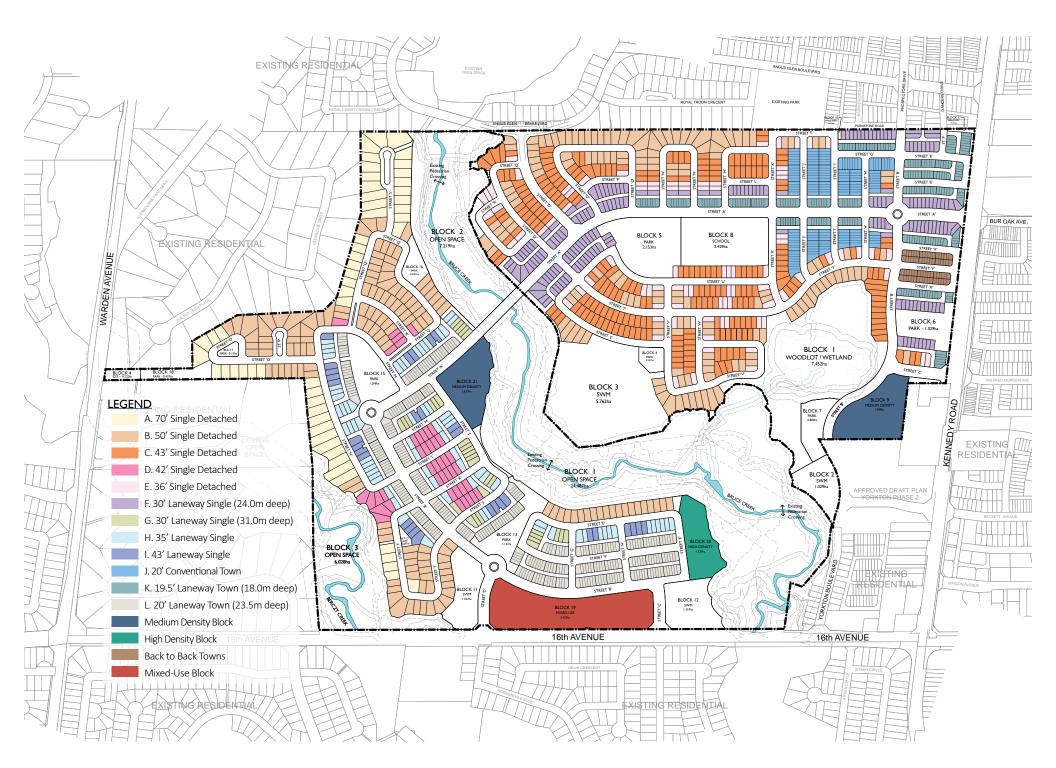

**Example 70' Single Detached Dwelling** 

**Example 50' Single Detached Dwelling** 

**Example 50' Single Detached Dwelling** 

**Example 50' Single Detached Dwelling** 

**Example 43' Single Detached Dwelling** 

**Example 36' Interior Single Detached Dwelling** 

**Example 40' Single Detached Dwelling** 

**Example Corner Single Detached Dwelling** 

- Largest Lots: 50'
- Match Side Yard Lot Lines Where Possible (1:1 Backyard Ratio)
- Increased Rear Yard Setback from 7m-11.5m
- Preserve Trees Where Possible & Re-Plant Otherwise.

**Example Laneway Single Detached Dwellings** 

**Example Laneway Decked Townhouse Dwellings** 

**Example On Steet Townhouse Dwellings** 

Example Back to Back Townhouse Dwellings

**Example Stacked Decked Townhouse Dwellings** 