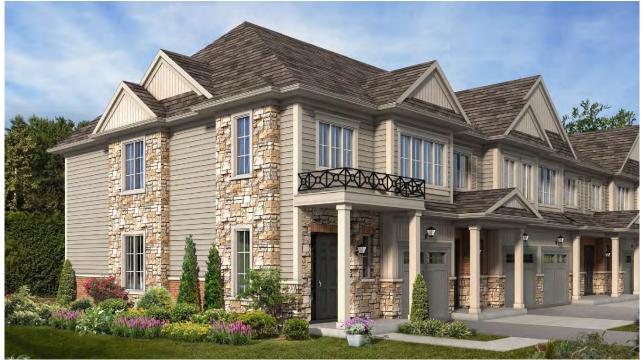

**Example 36' Interior Single Detached Dwelling** 

**Example 40' Single Detached Dwelling** 

**Example Corner Single Detached Dwelling** 

- Largest Lots: 50'
- Match Side Yard Lot Lines Where Possible (1:1 Backyard Ratio)
- Increased Rear Yard Setback from 7m-11.5m
- Preserve Trees Where Possible & Re-Plant Otherwise.