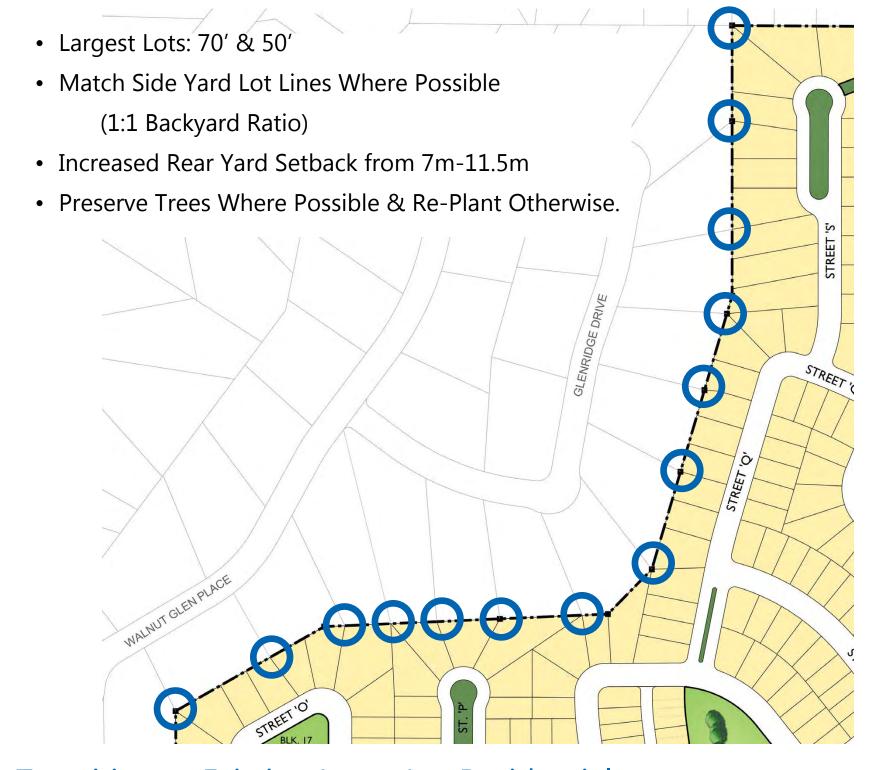

**Example 36' Interior Single Detached Dwelling** 

**Example 40' Single Detached Dwelling** 

**Example Corner Single Detached Dwelling** 

- Largest Lots: 50'
- Match Side Yard Lot Lines Where Possible (1:1 Backyard Ratio)
- Increased Rear Yard Setback from 7m-11.5m
- Preserve Trees Where Possible & Re-Plant Otherwise.