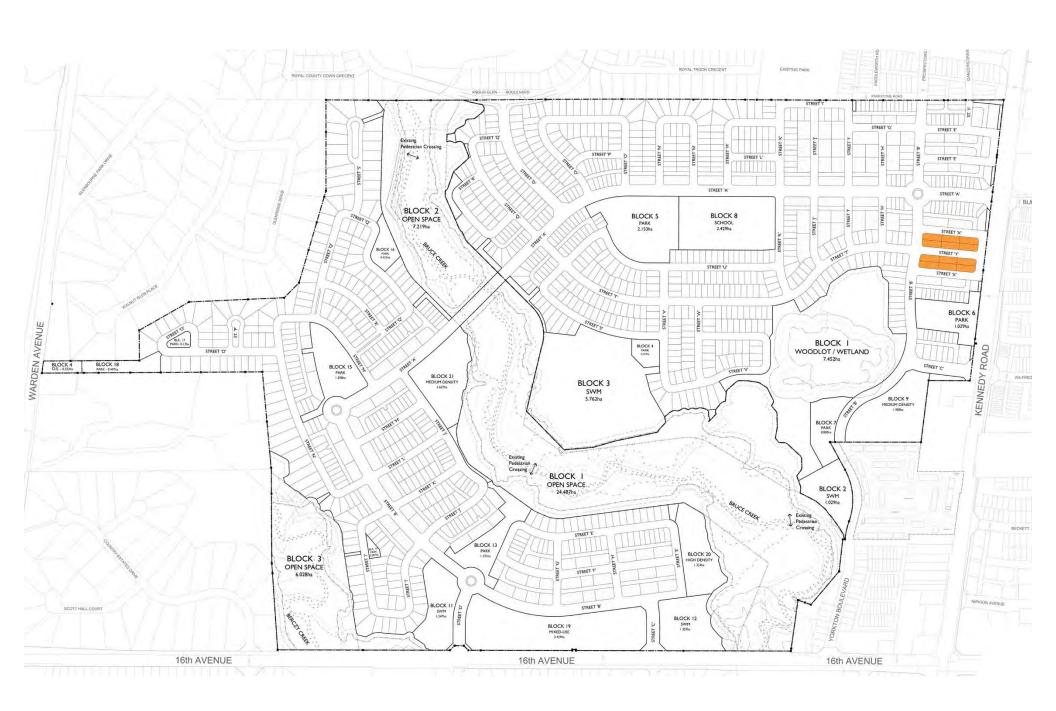

Conceptual Design of High Density Block 20 & Surrounding Area (West Neighbourhood)

**Angus Glen: The 6th Development** 

**Aerial View Looking North Towards The 6th Development** 

**Example Buildings Within The Mixed-Use Block** 