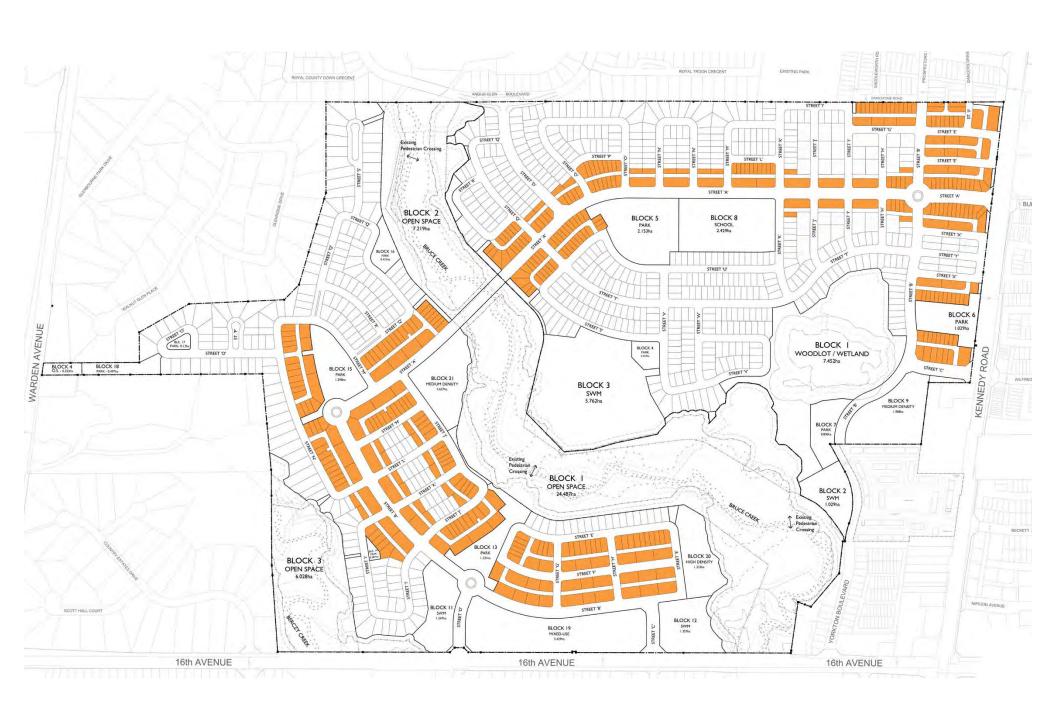

Conceptual Design of High Density Block 20 & Surrounding Area (West Neighbourhood)

**Angus Glen: The 6th Development** 

**Aerial View Looking North Towards The 6th Development** 

**Example Buildings Within The Mixed-Use Block** 