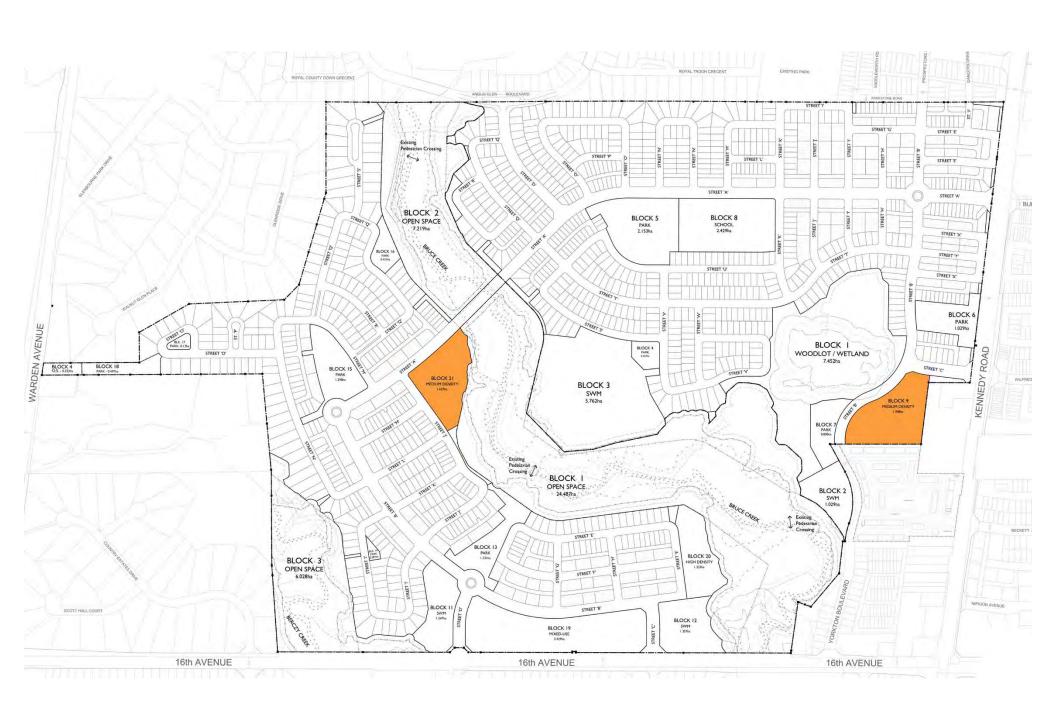

**Example 70' Single Detached Dwelling** 



**Example 50' Single Detached Dwelling** 



**Example 50' Single Detached Dwelling** 



**Example 50' Single Detached Dwelling** 





**Example 43' Single Detached Dwelling** 



**Example 36' Interior Single Detached Dwelling** 



**Example 40' Single Detached Dwelling** 



**Example Corner Single Detached Dwelling** 







- Largest Lots: 50'
- Match Side Yard Lot Lines Where Possible (1:1 Backyard Ratio)
- Increased Rear Yard Setback from 7m-11.5m
- Preserve Trees Where Possible & Re-Plant Otherwise.













**Example Laneway Single Detached Dwellings** 







**Example Laneway Decked Townhouse Dwellings** 







**Example On Steet Townhouse Dwellings** 







Example Back to Back Townhouse Dwellings









**Example Stacked Decked Townhouse Dwellings** 







Conceptual Design of High Density Block 20 & Surrounding Area (West Neighbourhood)



**Angus Glen: The 6th Development** 



**Aerial View Looking North Towards The 6th Development** 







**Example Buildings Within The Mixed-Use Block**