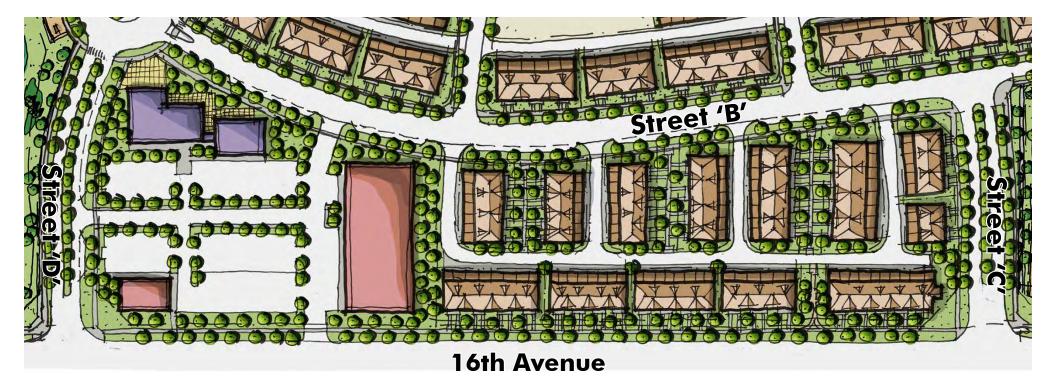

Conceptual Design of High Density Block 20 & Surrounding Area (West Neighbourhood)

**Angus Glen: The 6th Development** 

**Aerial View Looking North Towards The 6th Development** 

**Example Buildings Within The Mixed-Use Block** 