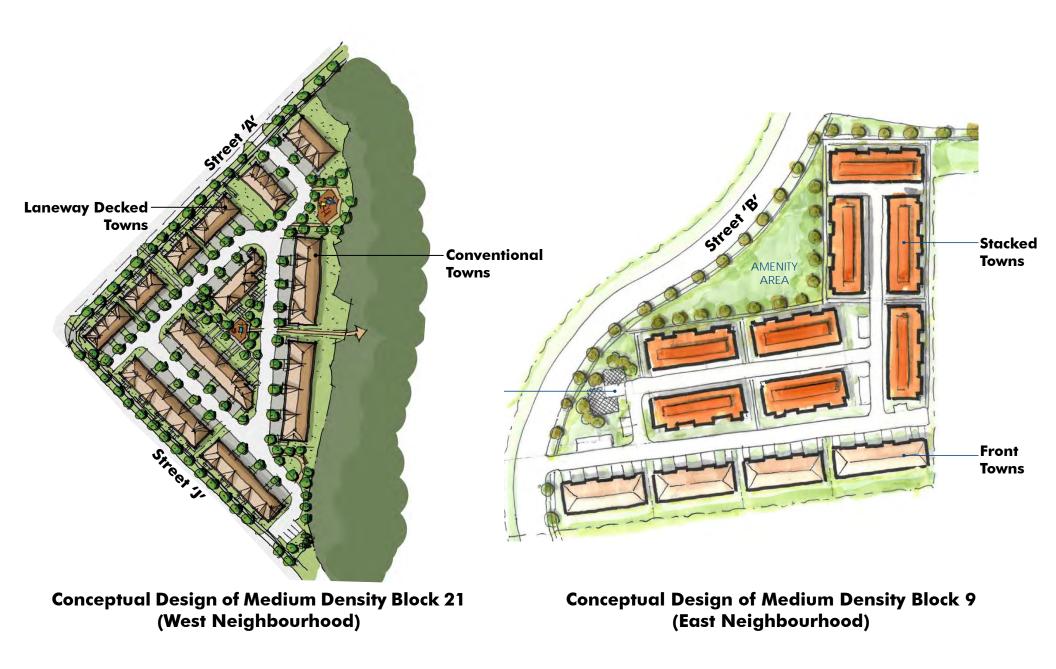

**Example 70' Single Detached Dwelling** 



**Example 50' Single Detached Dwelling** 



**Example 50' Single Detached Dwelling** 



**Example 50' Single Detached Dwelling** 





**Example 43' Single Detached Dwelling** 



**Example 36' Interior Single Detached Dwelling** 



**Example 40' Single Detached Dwelling** 



**Example Corner Single Detached Dwelling** 







- Largest Lots: 50'
- Match Side Yard Lot Lines Where Possible (1:1 Backyard Ratio)
- Increased Rear Yard Setback from 7m-11.5m
- Preserve Trees Where Possible & Re-Plant Otherwise.













**Example Laneway Single Detached Dwellings** 







**Example Laneway Decked Townhouse Dwellings** 







**Example On Steet Townhouse Dwellings** 







Example Back to Back Townhouse Dwellings









**Example Stacked Decked Townhouse Dwellings** 







Conceptual Design of High Density Block 20 & Surrounding Area (West Neighbourhood)



**Angus Glen: The 6th Development** 



**Aerial View Looking North Towards The 6th Development** 







**Example Buildings Within The Mixed-Use Block**