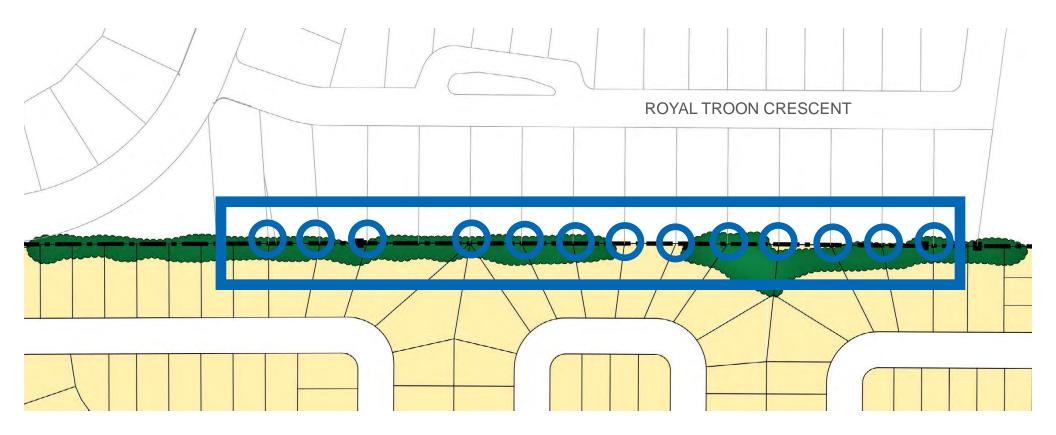

**Example 36' Interior Single Detached Dwelling** 

**Example 40' Single Detached Dwelling** 

**Example Corner Single Detached Dwelling** 

- Largest Lots: 50'
- Match Side Yard Lot Lines Where Possible (1:1 Backyard Ratio)
- Increased Rear Yard Setback from 7m-11.5m
- Preserve Trees Where Possible & Re-Plant Otherwise.