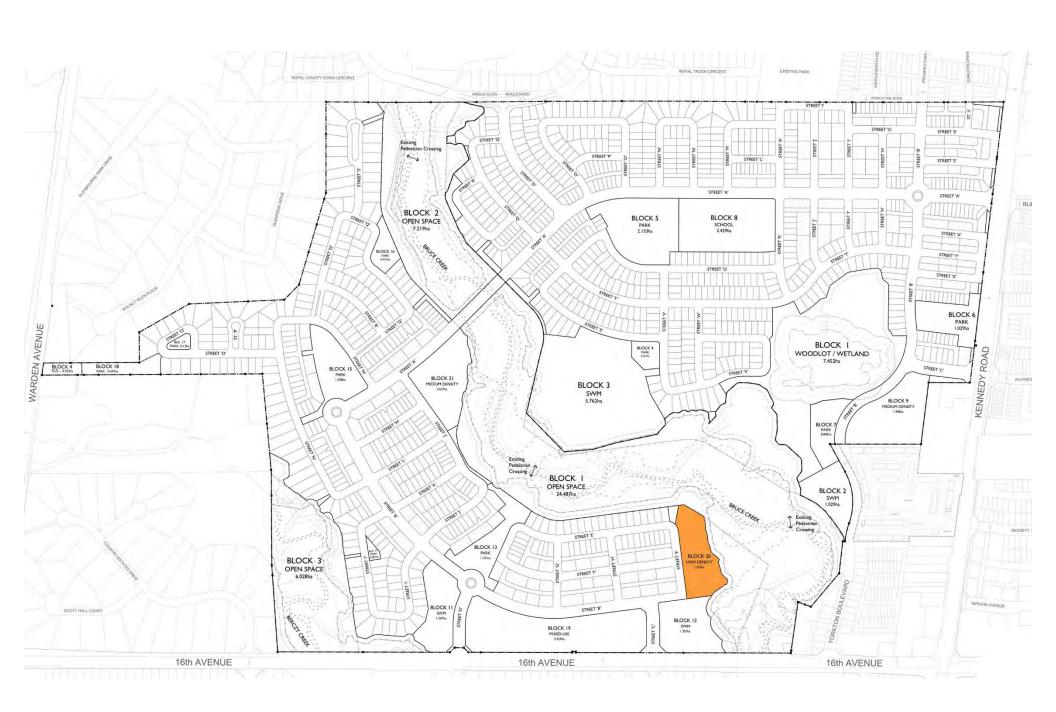

Conceptual Design of High Density Block 20 & Surrounding Area (West Neighbourhood)

**Angus Glen: The 6th Development** 

**Aerial View Looking North Towards The 6th Development** 

**Example Buildings Within The Mixed-Use Block** 