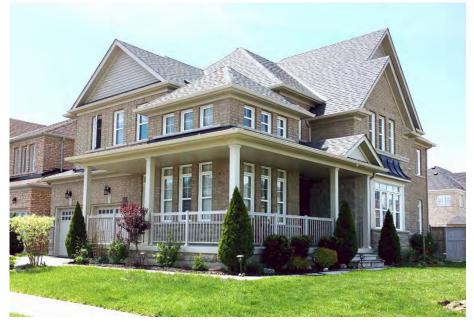

**Example 36' Interior Single Detached Dwelling** 

**Example 40' Single Detached Dwelling** 

**Example Corner Single Detached Dwelling** 

- Largest Lots: 50'
- Match Side Yard Lot Lines Where Possible (1:1 Backyard Ratio)
- Increased Rear Yard Setback from 7m-11.5m
- Preserve Trees Where Possible & Re-Plant Otherwise.