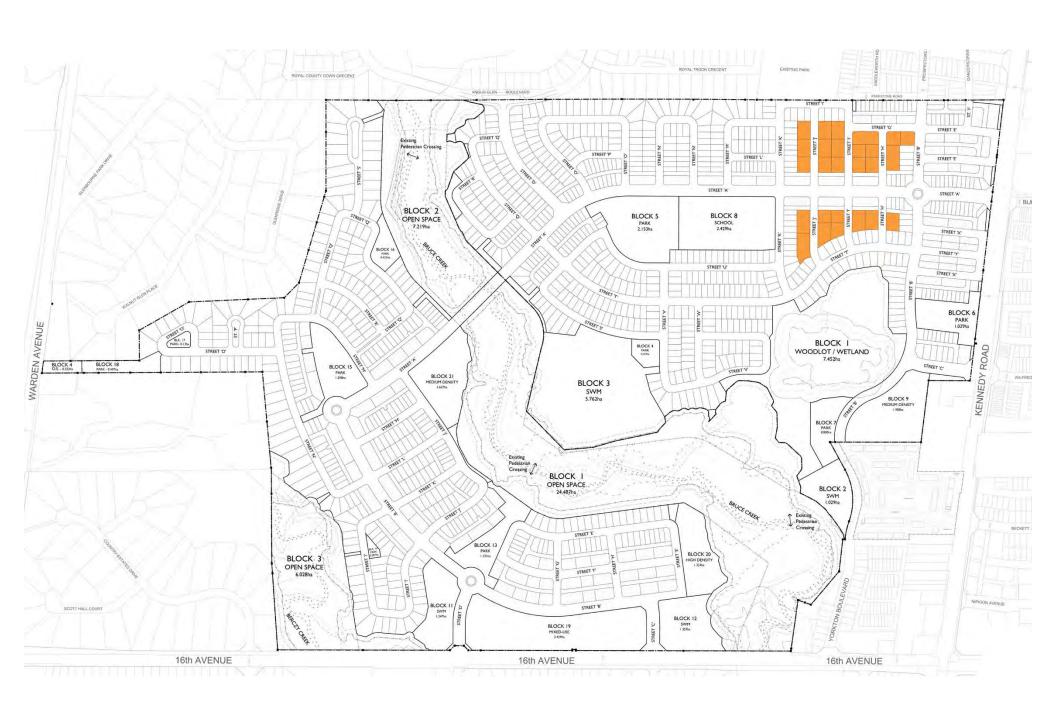

Conceptual Design of High Density Block 20 & Surrounding Area (West Neighbourhood)

**Angus Glen: The 6th Development** 

**Aerial View Looking North Towards The 6th Development** 

**Example Buildings Within The Mixed-Use Block** 