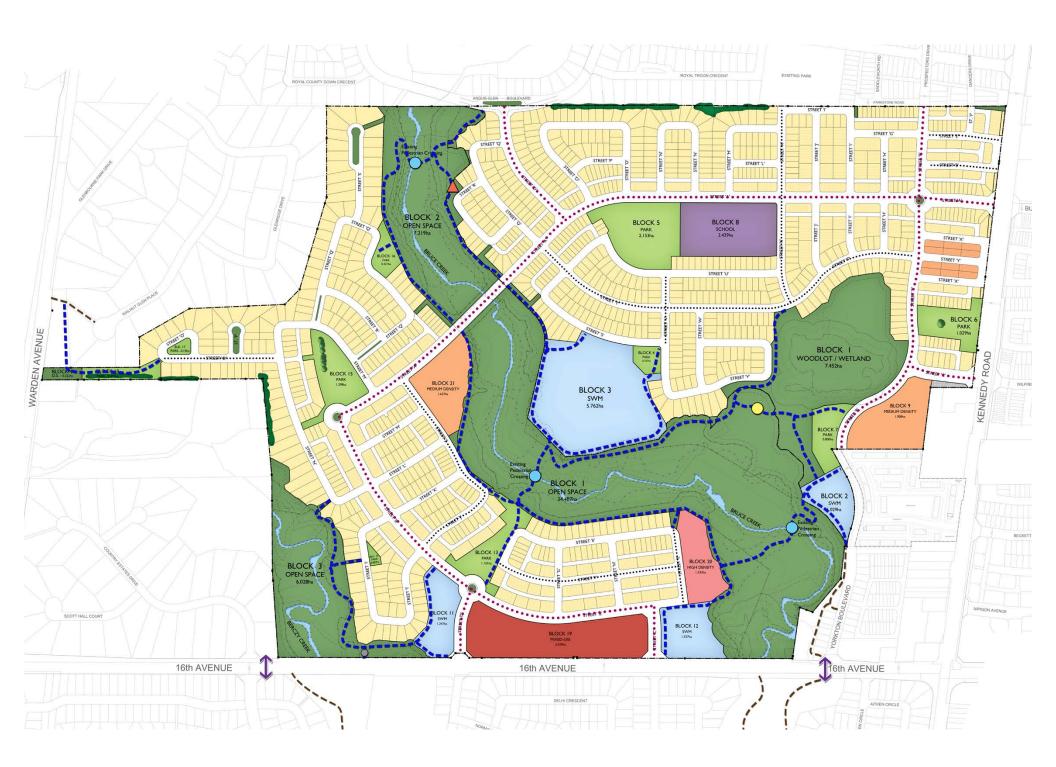

Conceptual Design of High Density Block 20 & Surrounding Area (West Neighbourhood)

**Angus Glen: The 6th Development** 

**Aerial View Looking North Towards The 6th Development** 

**Example Buildings Within The Mixed-Use Block** 