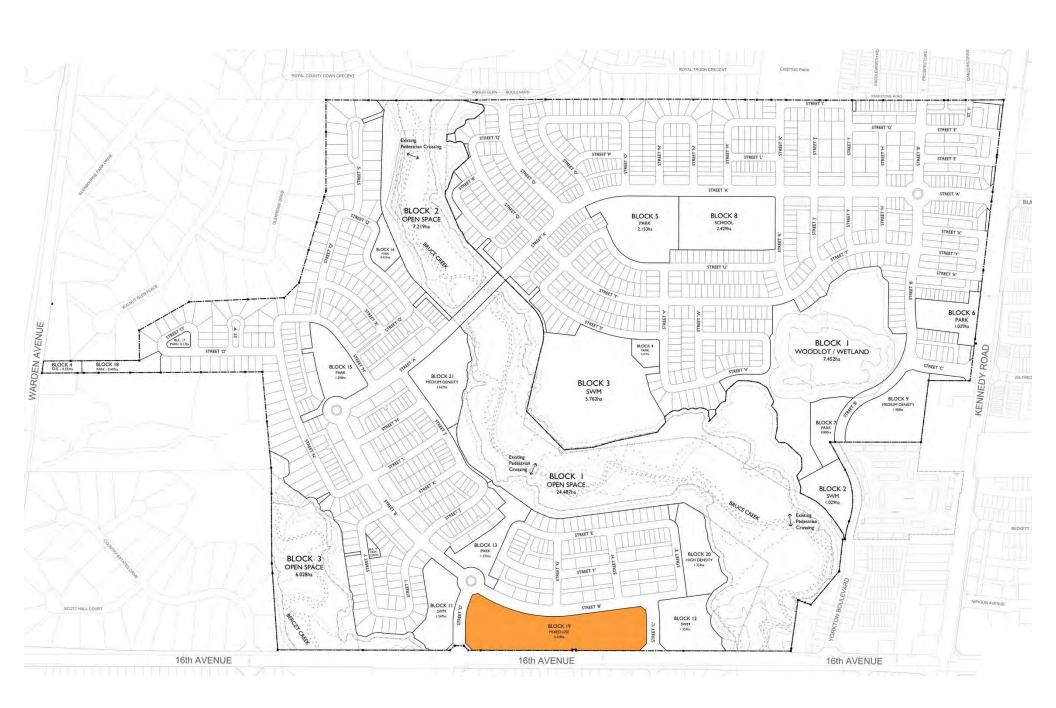

Conceptual Design of High Density Block 20 & Surrounding Area (West Neighbourhood)

**Angus Glen: The 6th Development** 

**Aerial View Looking North Towards The 6th Development** 

**Example Buildings Within The Mixed-Use Block** 